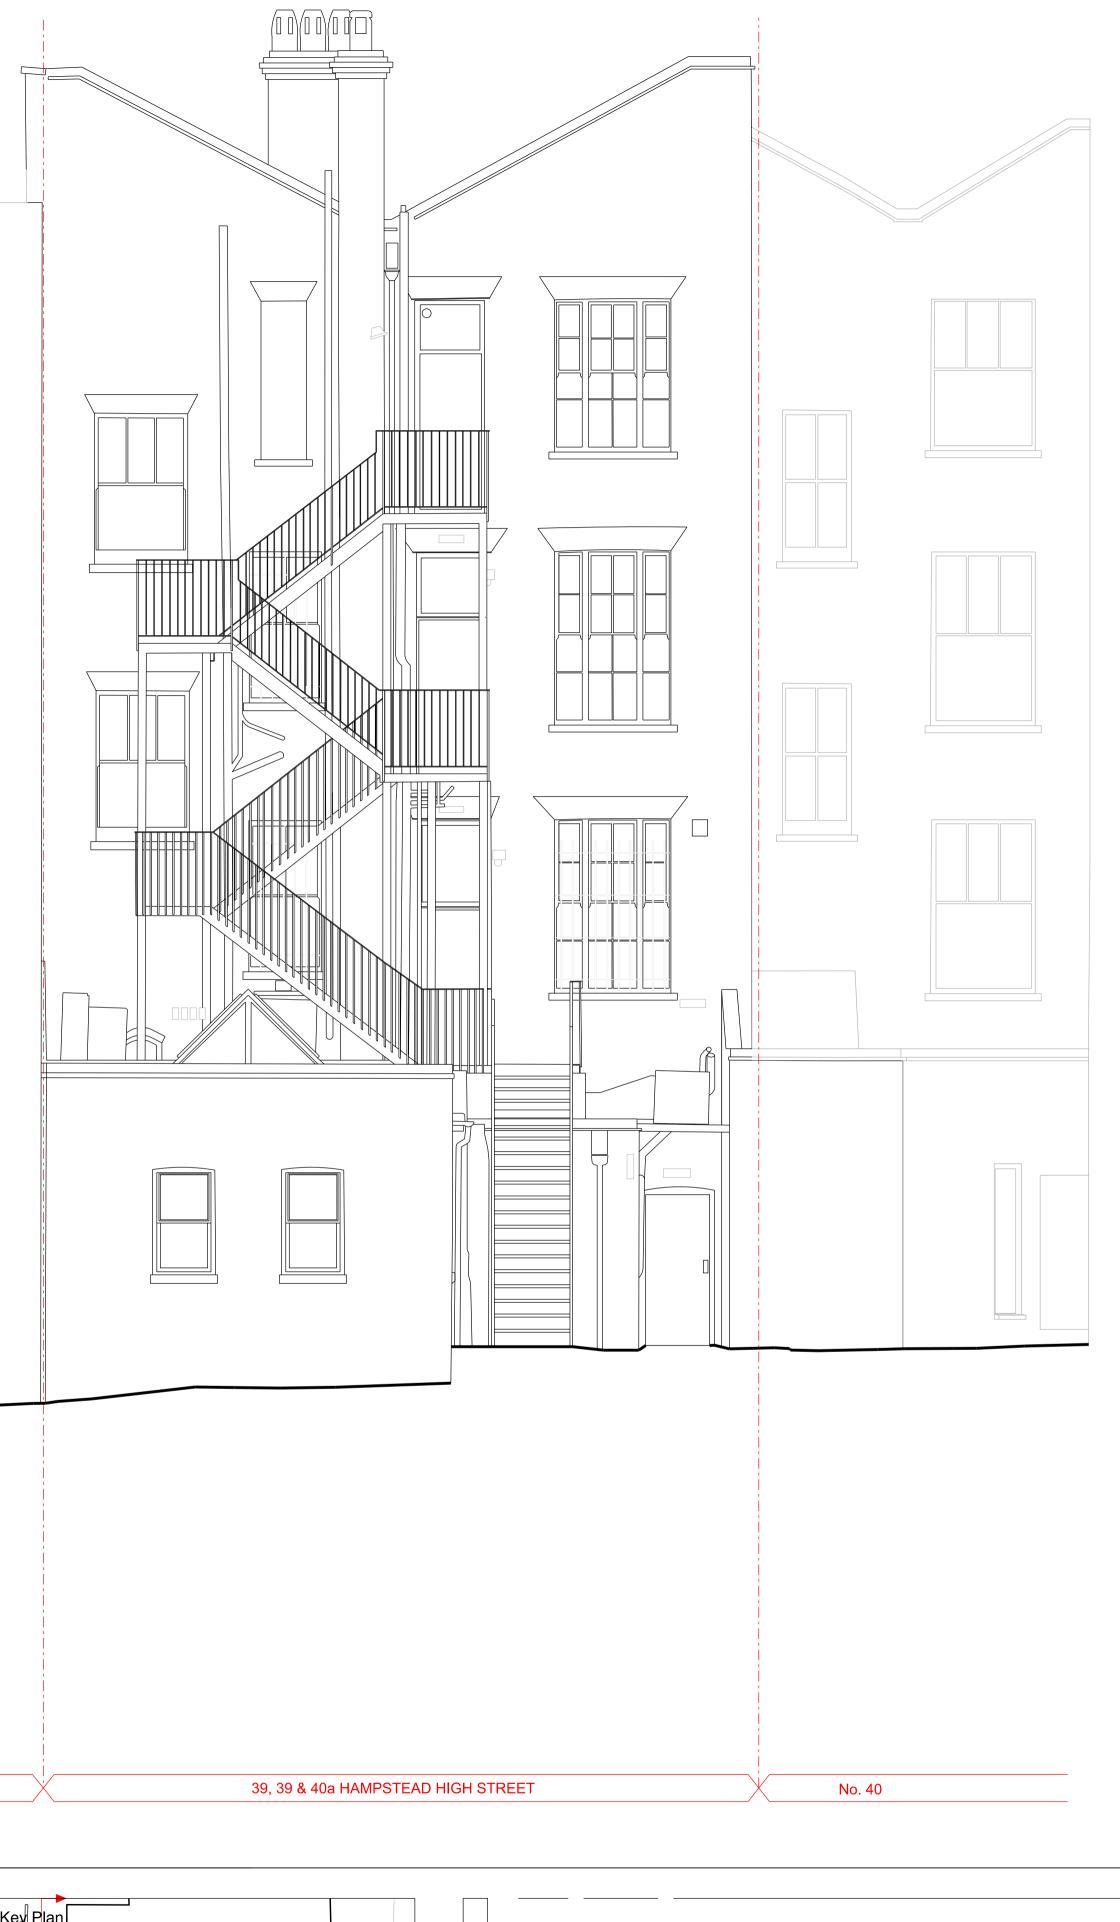

119.66 Front Roof Line

114.82m Third Floor

111.32m Second Floor

107.46m First Floor

103.76m Ground Floor

101.12m Lower Ground Floor

01 Existing Rear Elevation Scale 1:50 @A1 / 1:100 @A3

No. 36 - 37

# 38,39 & 40a Hampstead High Street

**Existing Rear Elevation** Scale

1:50 / 1:100 A1 / A3 20.09.2019

Project No Drawing No

Rev

T

1705

PA-3-1102 **00**