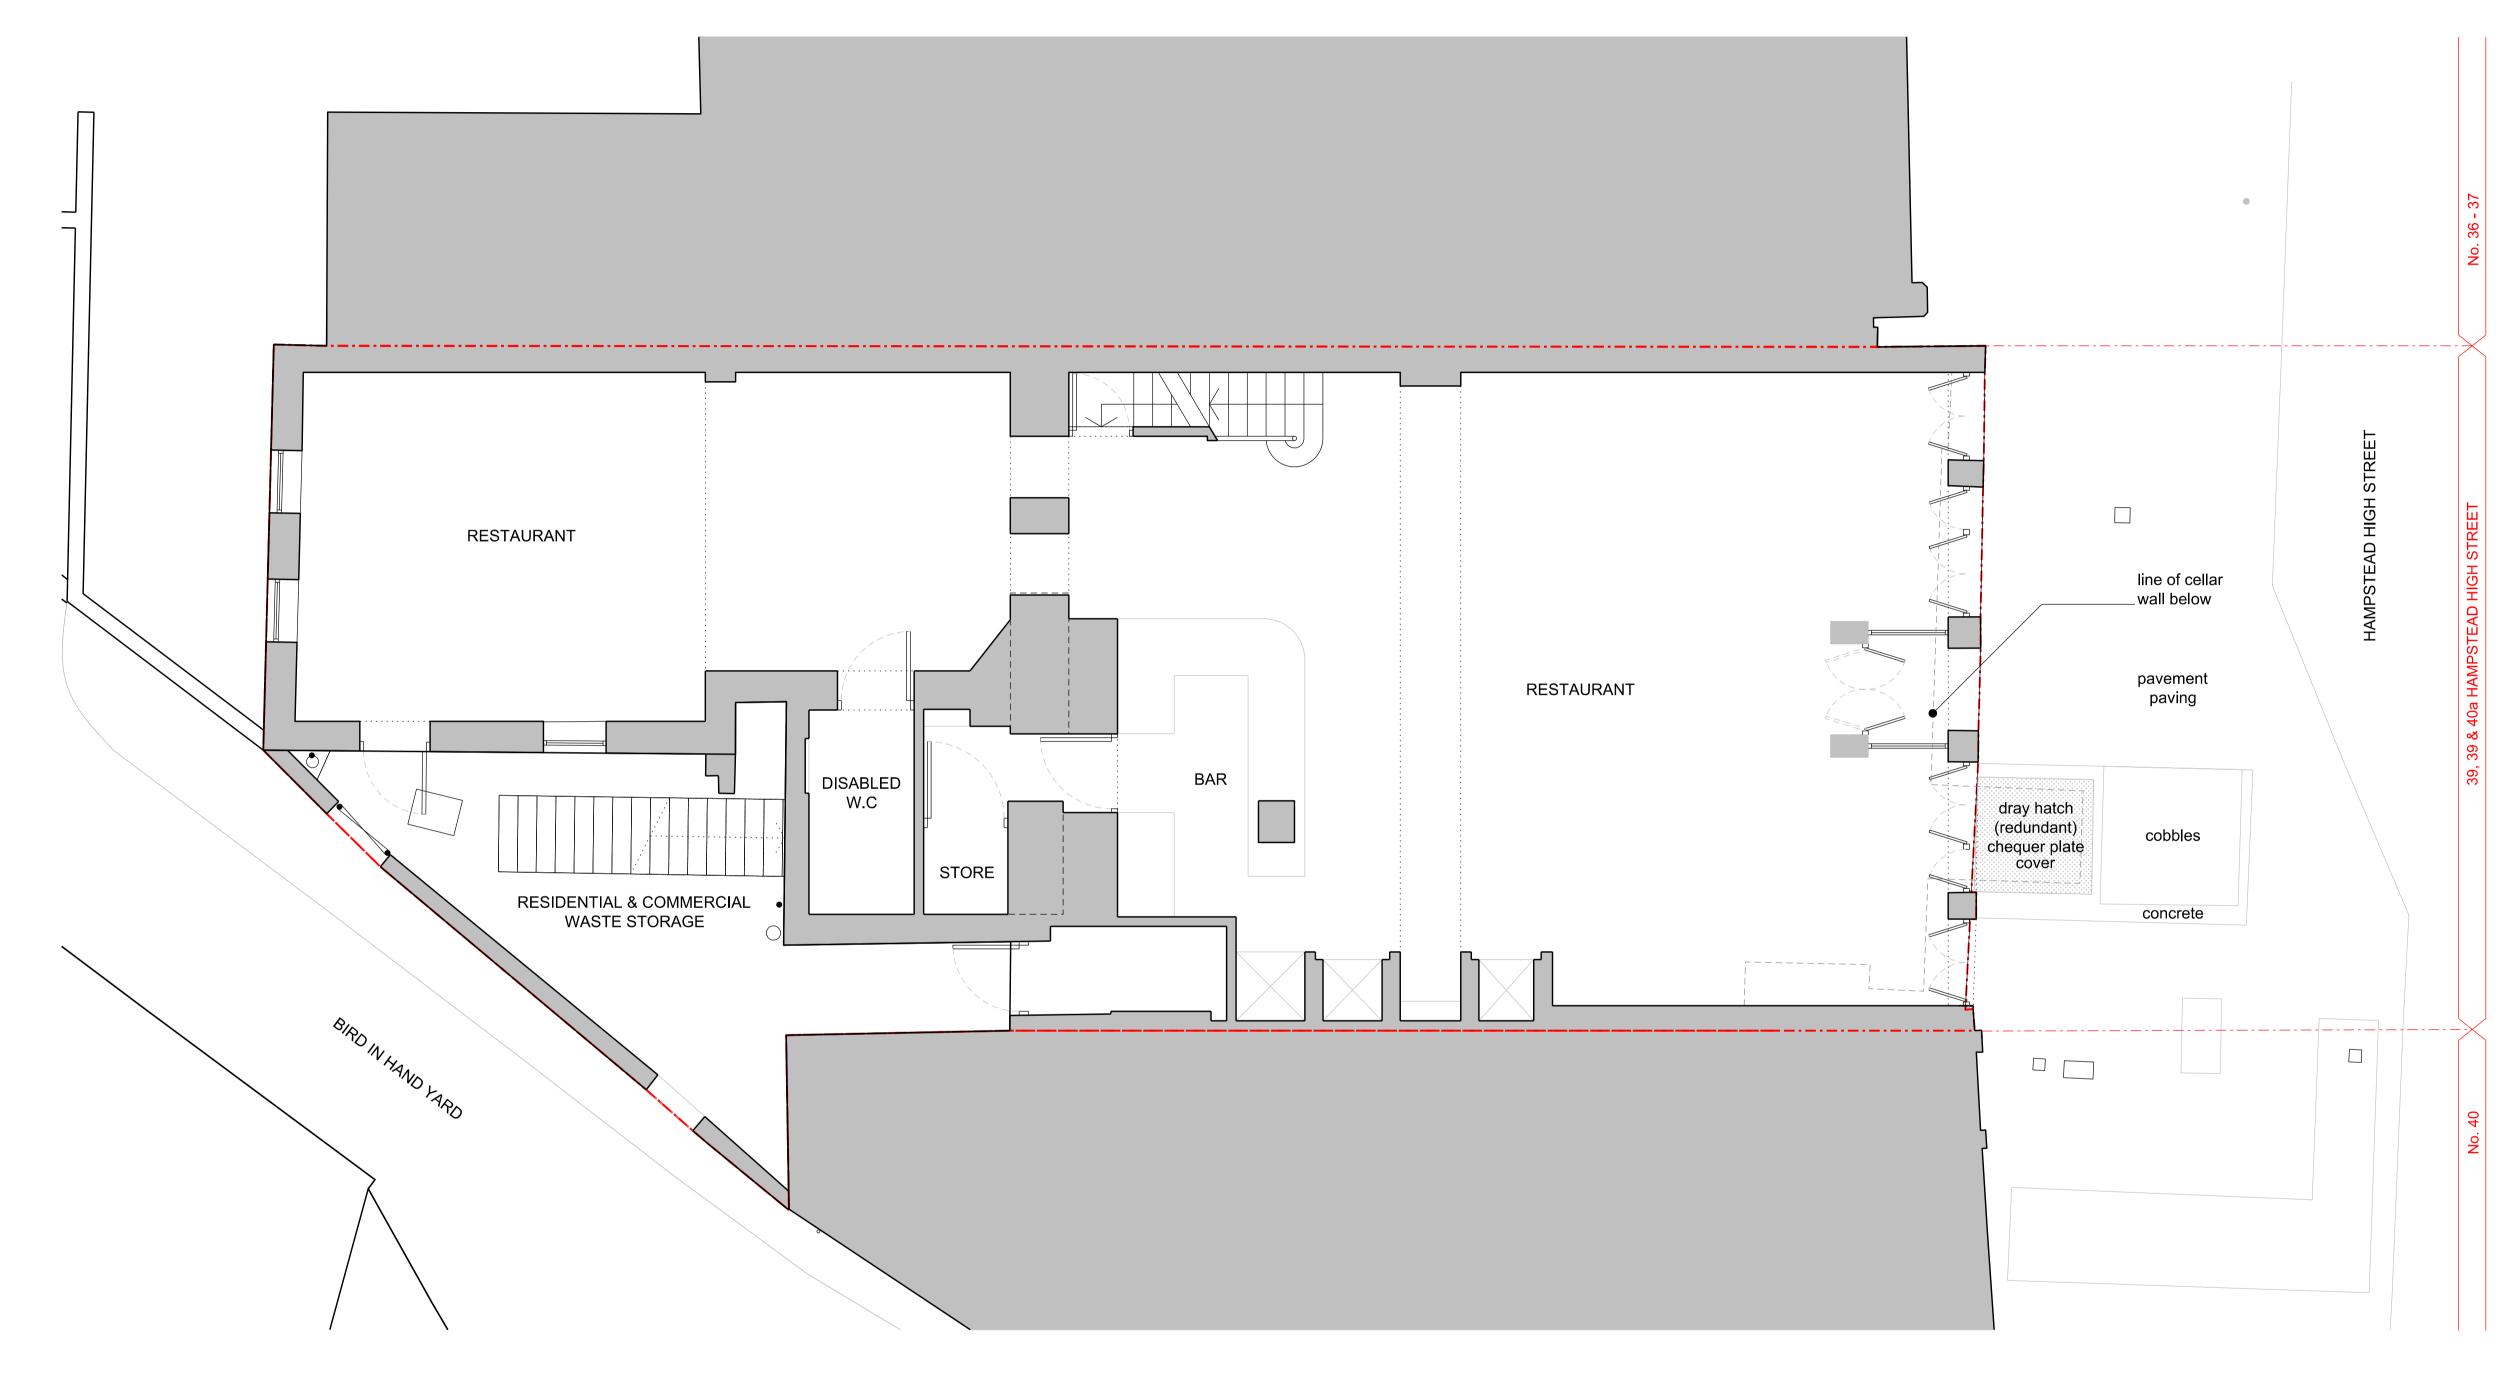

Existing Ground Floor Plan
Scale 1:50 @A1 / 1:100 @A3



## **PATA**LAB

15 Garrett Street London EC1Y 0TY

p: +44 (0)20 7253 2036 w: www.patalab.com e: info@patalab.com Notes

DO NOT SCALE. Use figured dimensions only. ALL contractors are requested to check all dimensions on site before proceeding.
All discrepancies to be notified in writing to PATALAB.
Dimensions are in millimeters unless stated otherwise.
All levels are in meters above AOD unless stated otherwise.
No areas indicated, or areas calculated from this drawing should be used for valuation purposes or as the basis for development contracts.
Copyright by PATALAB. All rights reserved including the right of reproduction in whole or part, in any form or media.





## **PATA**LAB

A1 / A3

20.09.2019

Paper Size

Date

Project 3