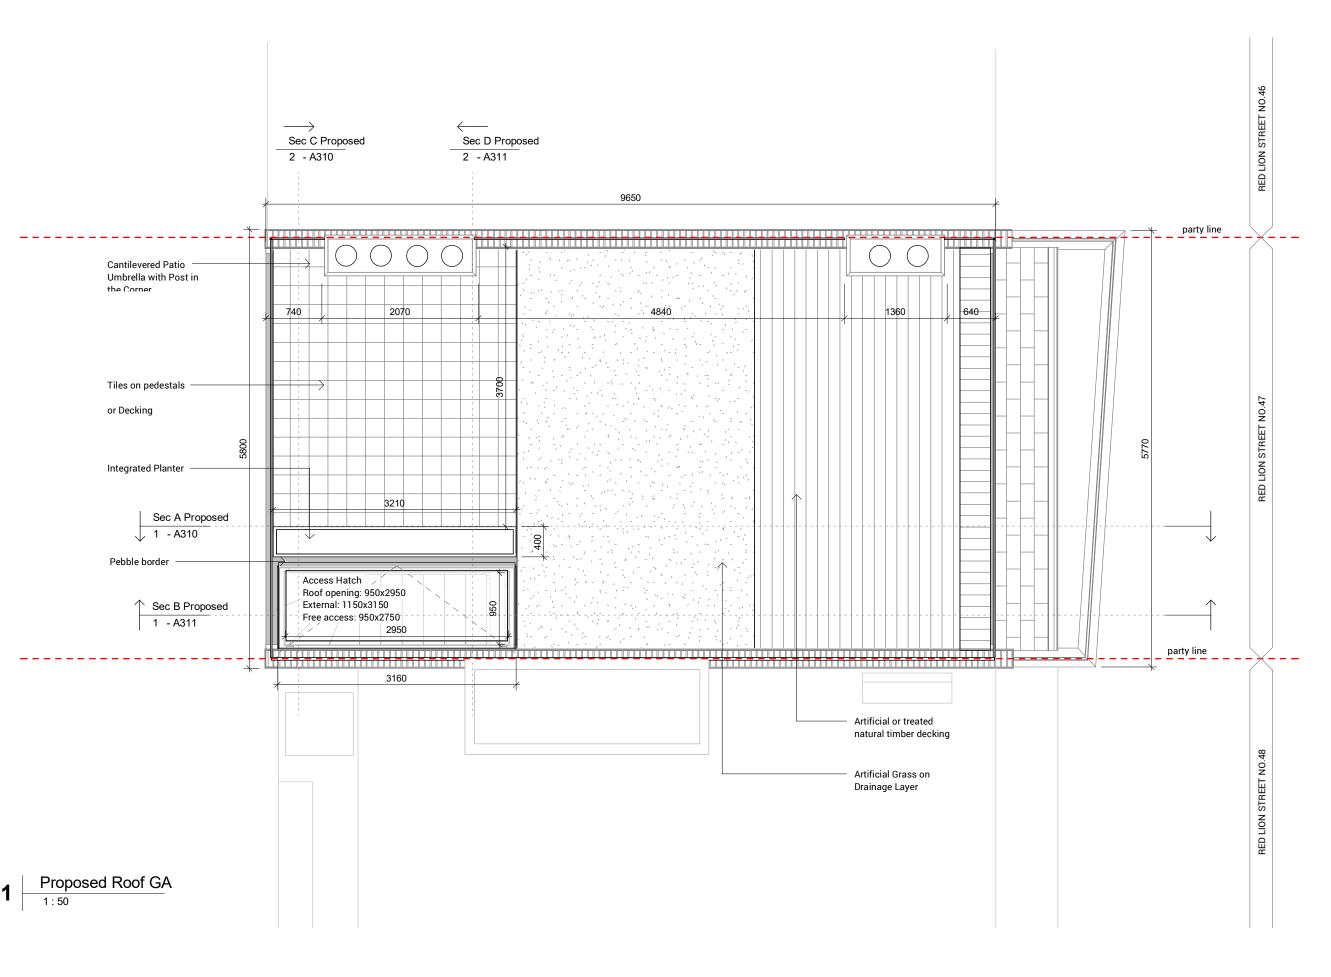

**MOST** ARCHITECTURE RIBA Chartered Practice #20022873 www.mo-st.com info@mo-st.com

PROJECT: ADDRESS: 47 Red Lion Str, Holborn, WC1R 4PF

Proposed Roof GA SHEET NUMBER: REVISION: STATUS:

A303 Planning

Dimensions in mm unless otherwise stated.