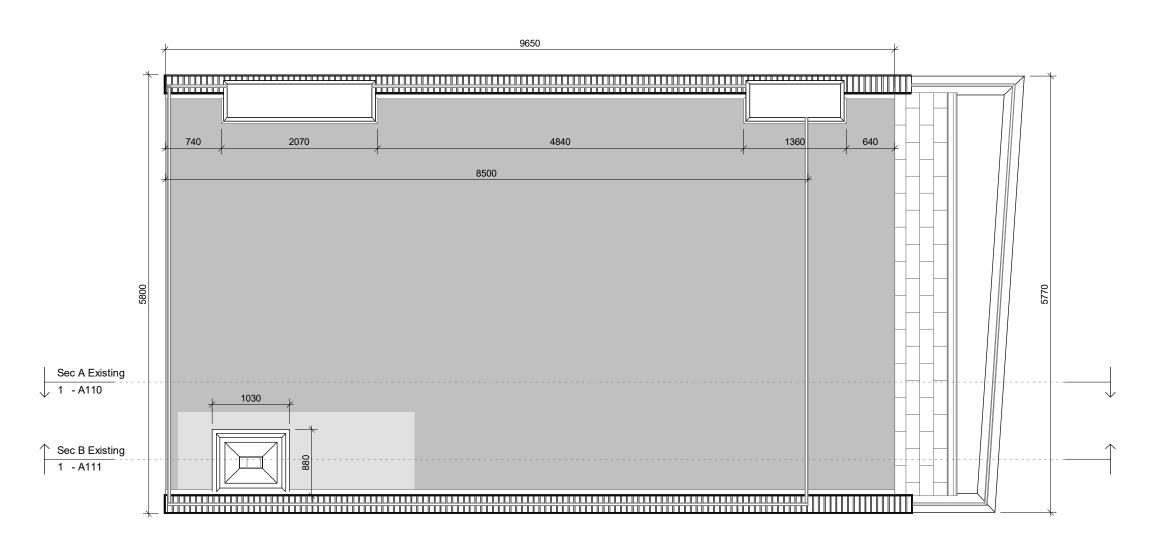

Existing Roof
1:50

**MOST** ARCHITECTURE RIBA Chartered Practice #20022873 www.mo-st.com info@mo-st.com

PROJECT: 47 Red Lion Str, Holborn, WC1R 4PF ADDRESS:

**Existing Roof** SHEET NUMBER: REVISION: STATUS: