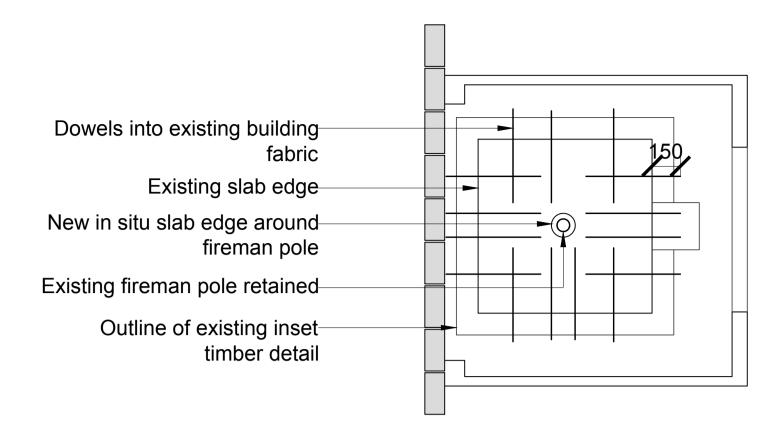

2 - Fireman Pole Cabinet 1:20 Plan Diagram

NOTE: Dimensions taken from existing survey drawings. Site verification required

- Existing cabinet door retained and restored
- Existing fireman pole
- -Thermal fire pipe sleeve with 60min fire rating
- -Timber supports to match unit's timber floor

•

.

.

.

•

.

.

- In situ concrete slab
- Dowel into existing building fabric fabric
- Existing inset timber details
- Existing timber cladding to slab edge
- Existing floor zone