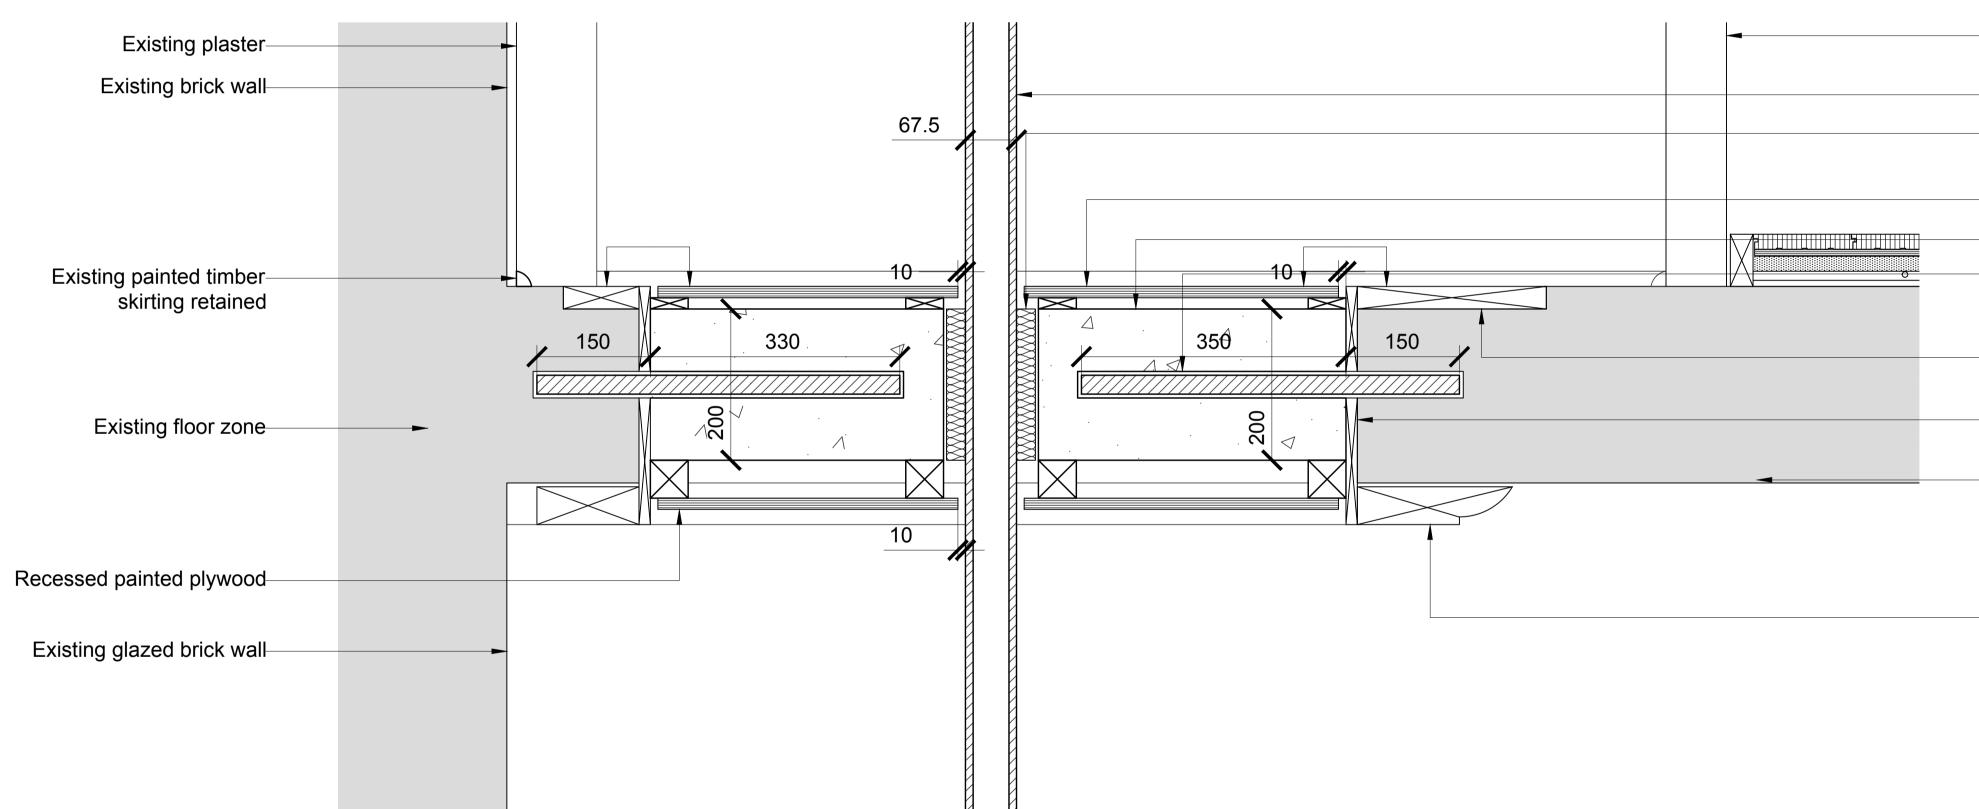

•

.

.

.

•

.

.

- In situ concrete slab
- Dowel into existing building fabric fabric
- Existing inset timber details
- Existing timber cladding to slab edge
- Existing floor zone

Existing timber moulding retained if possible, otherwise, reinstated.

|                 | Architect / Originator: Unit G1B2, Stamford Works, 3 Gillett Street, London N16 8JH   Tate Harmer Tel: +44 (0)207 241 7481 Email: studio@tateharmer.com | Do not scale. All dimensions<br>to be checked on site.<br>This drawing is copyright. |                 |
|-----------------|---------------------------------------------------------------------------------------------------------------------------------------------------------|--------------------------------------------------------------------------------------|-----------------|
|                 | Client:<br>Platinum Land 8 Queripel House, 1 Duke of York Sqaure, Kings Road, London, SW3 4LY                                                           |                                                                                      |                 |
|                 | Project:<br>Belsize Park Firestation                                                                                                                    | Date of Origin:<br>28.11.17                                                          | Drawn By:<br>TS |
|                 | Drawing Title:                                                                                                                                          | Scale/s:                                                                             |                 |
|                 | Fireman's Pole Floor Detail                                                                                                                             | 1:5                                                                                  |                 |
| Client Sign Off | Drawing Number: BFS THA PR AL 816 P1 Revision                                                                                                           | Drawing Status:<br>Planning                                                          |                 |