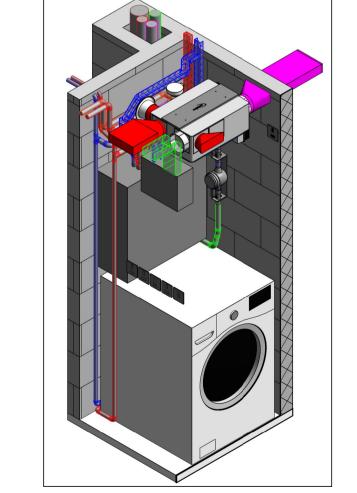

TYPICAL UTILITY ROOM DETAIL N.T.S. ILLUSTRATING WALL MOUNTED HEAT INTERFACE UNIT, CWS METER AND ASSOCIATED VALVES AND PIPEWORK. DETAILED COORDINATION BY CONTRACTOR.

**NOTE:** ARCHITECTURAL DRAWING USED FOR COMPILATION OF IN2 DRAWING. ARCHITECTURAL DRAWING REVISION: DATE RECEIVED: 14.06.2019