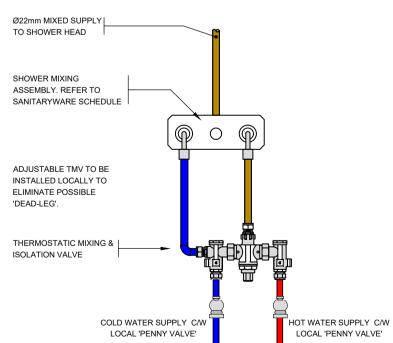

**KEYPLAN** 

DETAIL M13.02 - SHOWER THERMOSTATIC MIXING VALVE ARRANGEMENT)

ALL WASH HAND BASINS TO BE PROVIDED WITH THERMOSTATIC MIXING VALVE C/W INTEGRAL ISOLATING BALL VALVES, FULL BORE FINE MESH STRAINERS, CHECK VALVES, & FLAT FACE UNIONS. BLENDED WATER SUPPLY TO NON-CONCUSIVE TAP