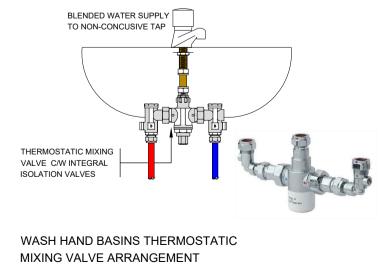

**KEYPLAN** 

DETAIL M13.02 - SHOWER THERMOSTATIC MIXING VALVE ARRANGEMENT)

ALL WASH HAND BASINS TO BE PROVIDED WITH THERMOSTATIC MIXING VALVE C/W INTEGRAL ISOLATING BALL VALVES, FULL BORE FINE MESH STRAINERS, CHECK VALVES, & FLAT FACE UNIONS. BLENDED WATER SUPPLY TO NON-CONCUSIVE TAP