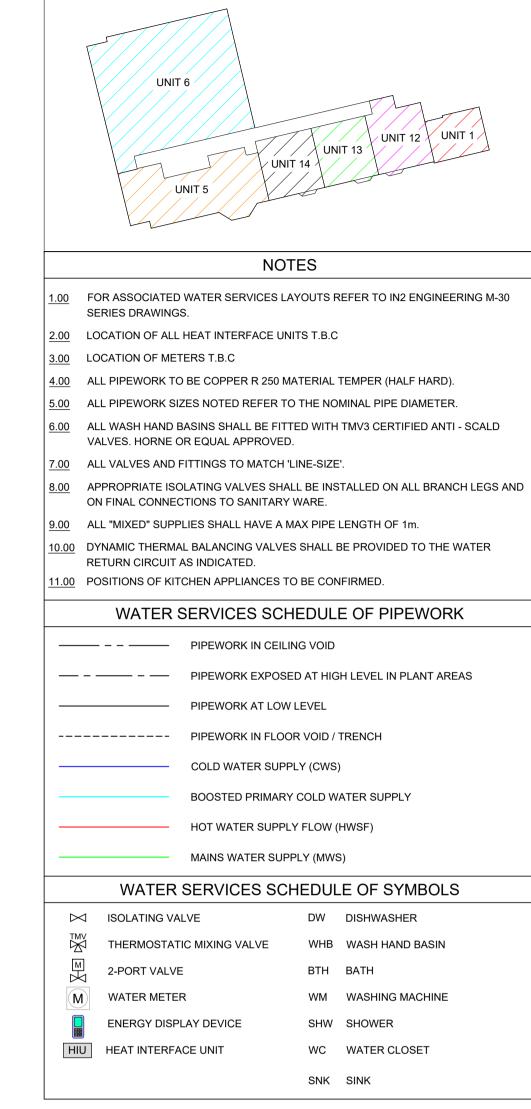

16.09.2019

19.06.2019

DESCRIPTION

STATUS

SCHEDULE OF PIPE SIZES TO WATER SERVICES OUTLETS - Part 1 of 1 L18051 - BELSIZE PARK FIRESTATION Hot Water Services Flow Outlet Ref. Cold Water Services (CWS) WASHING MACHINE DISH WASHER Ø15mm WAHS HAND BASIN Ø15mm SHOWER Ø15mm WATER CLOSET