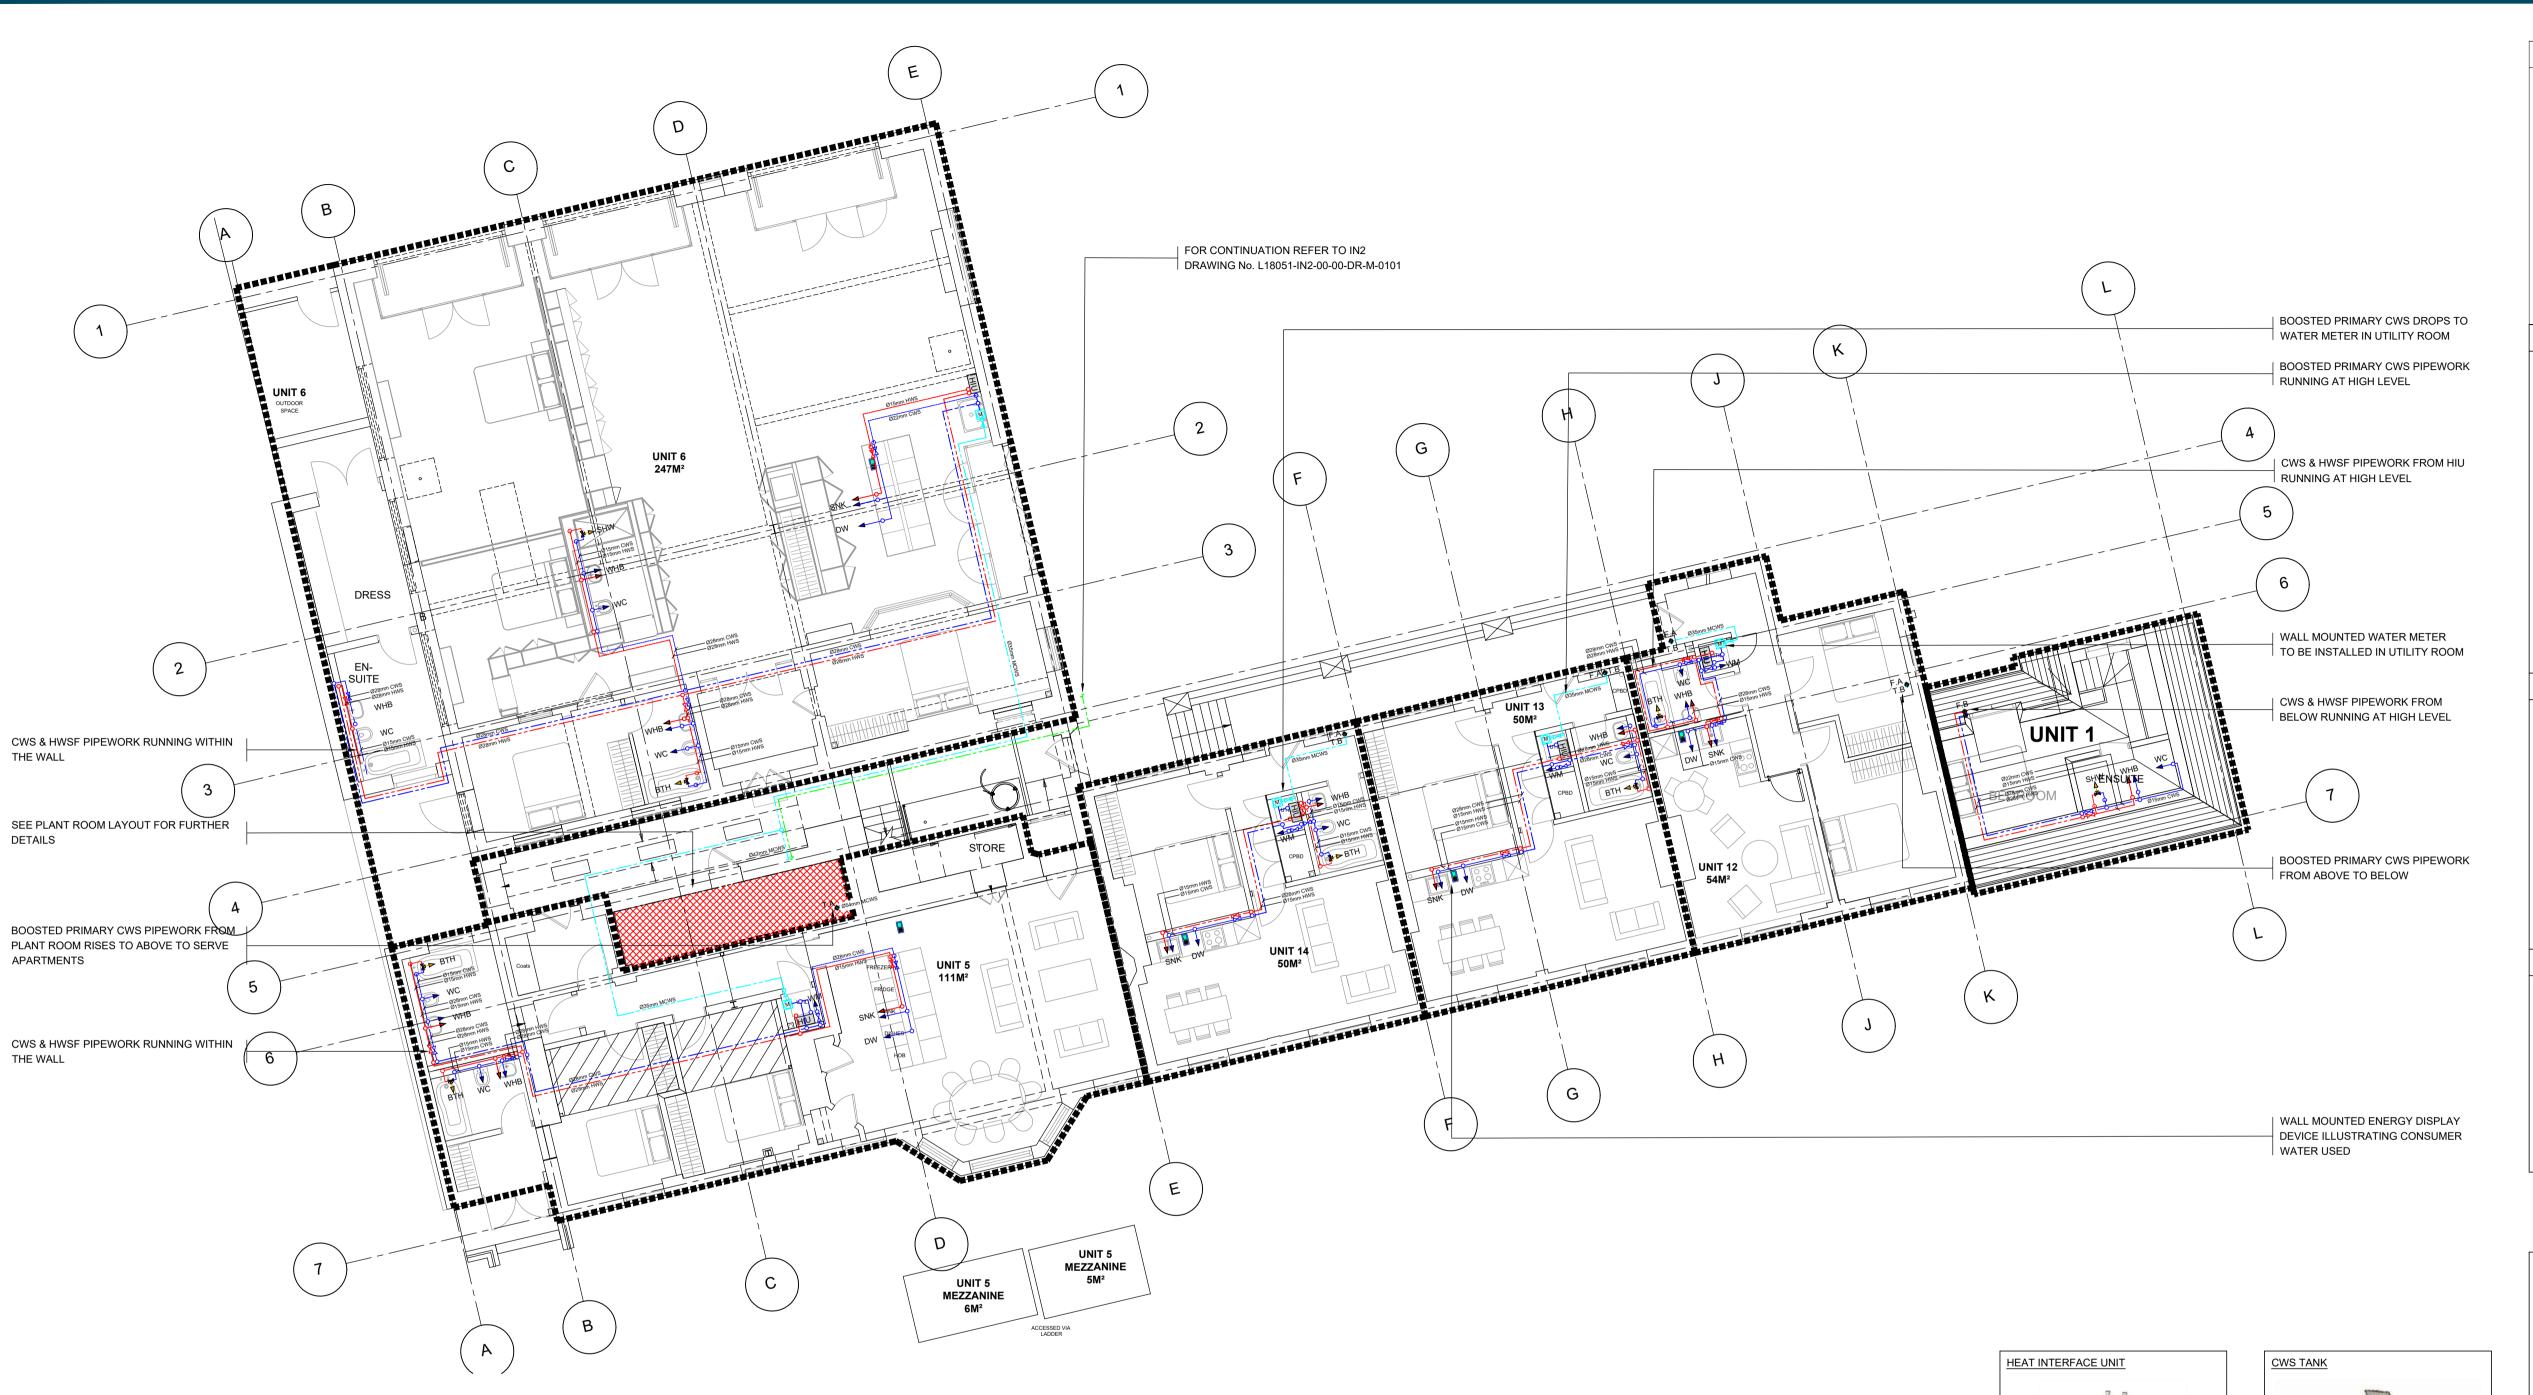

TYPICAL UTILITY ROOM DETAIL N.T.S. ILLUSTRATING WALL MOUNTED HEAT INTERFACE UNIT, CWS METER AND ASSOCIATED VALVES AND PIPEWORK. DETAILED COORDINATION BY CONTRACTOR.

**NOTE:** ARCHITECTURAL DRAWING USED FOR COMPILATION OF IN2 DRAWING. ARCHITECTURAL DRAWING REVISION: DATE RECEIVED: 14.06.2019

CONSTRUCTION ISSUE JDT IPG BF C2 CONSTRUCTION ISSUE JDT IPG BF C1 DRN ENG APP REV

**BOOSTER SET** 

AS PER SPECIFICATION

**BELSIZE PARK FIRESTATION PLATINUM LAND** 

DRAWING TITLE MECHANICAL SERVICES INSTALLATION GROUND FLOOR LEVEL WATER SERVICES LAYOUT

SCALE SIZE PROJECT REF: DRAWING No. **A1** L18051 L18051-IN2-00-00-DR-M-3001