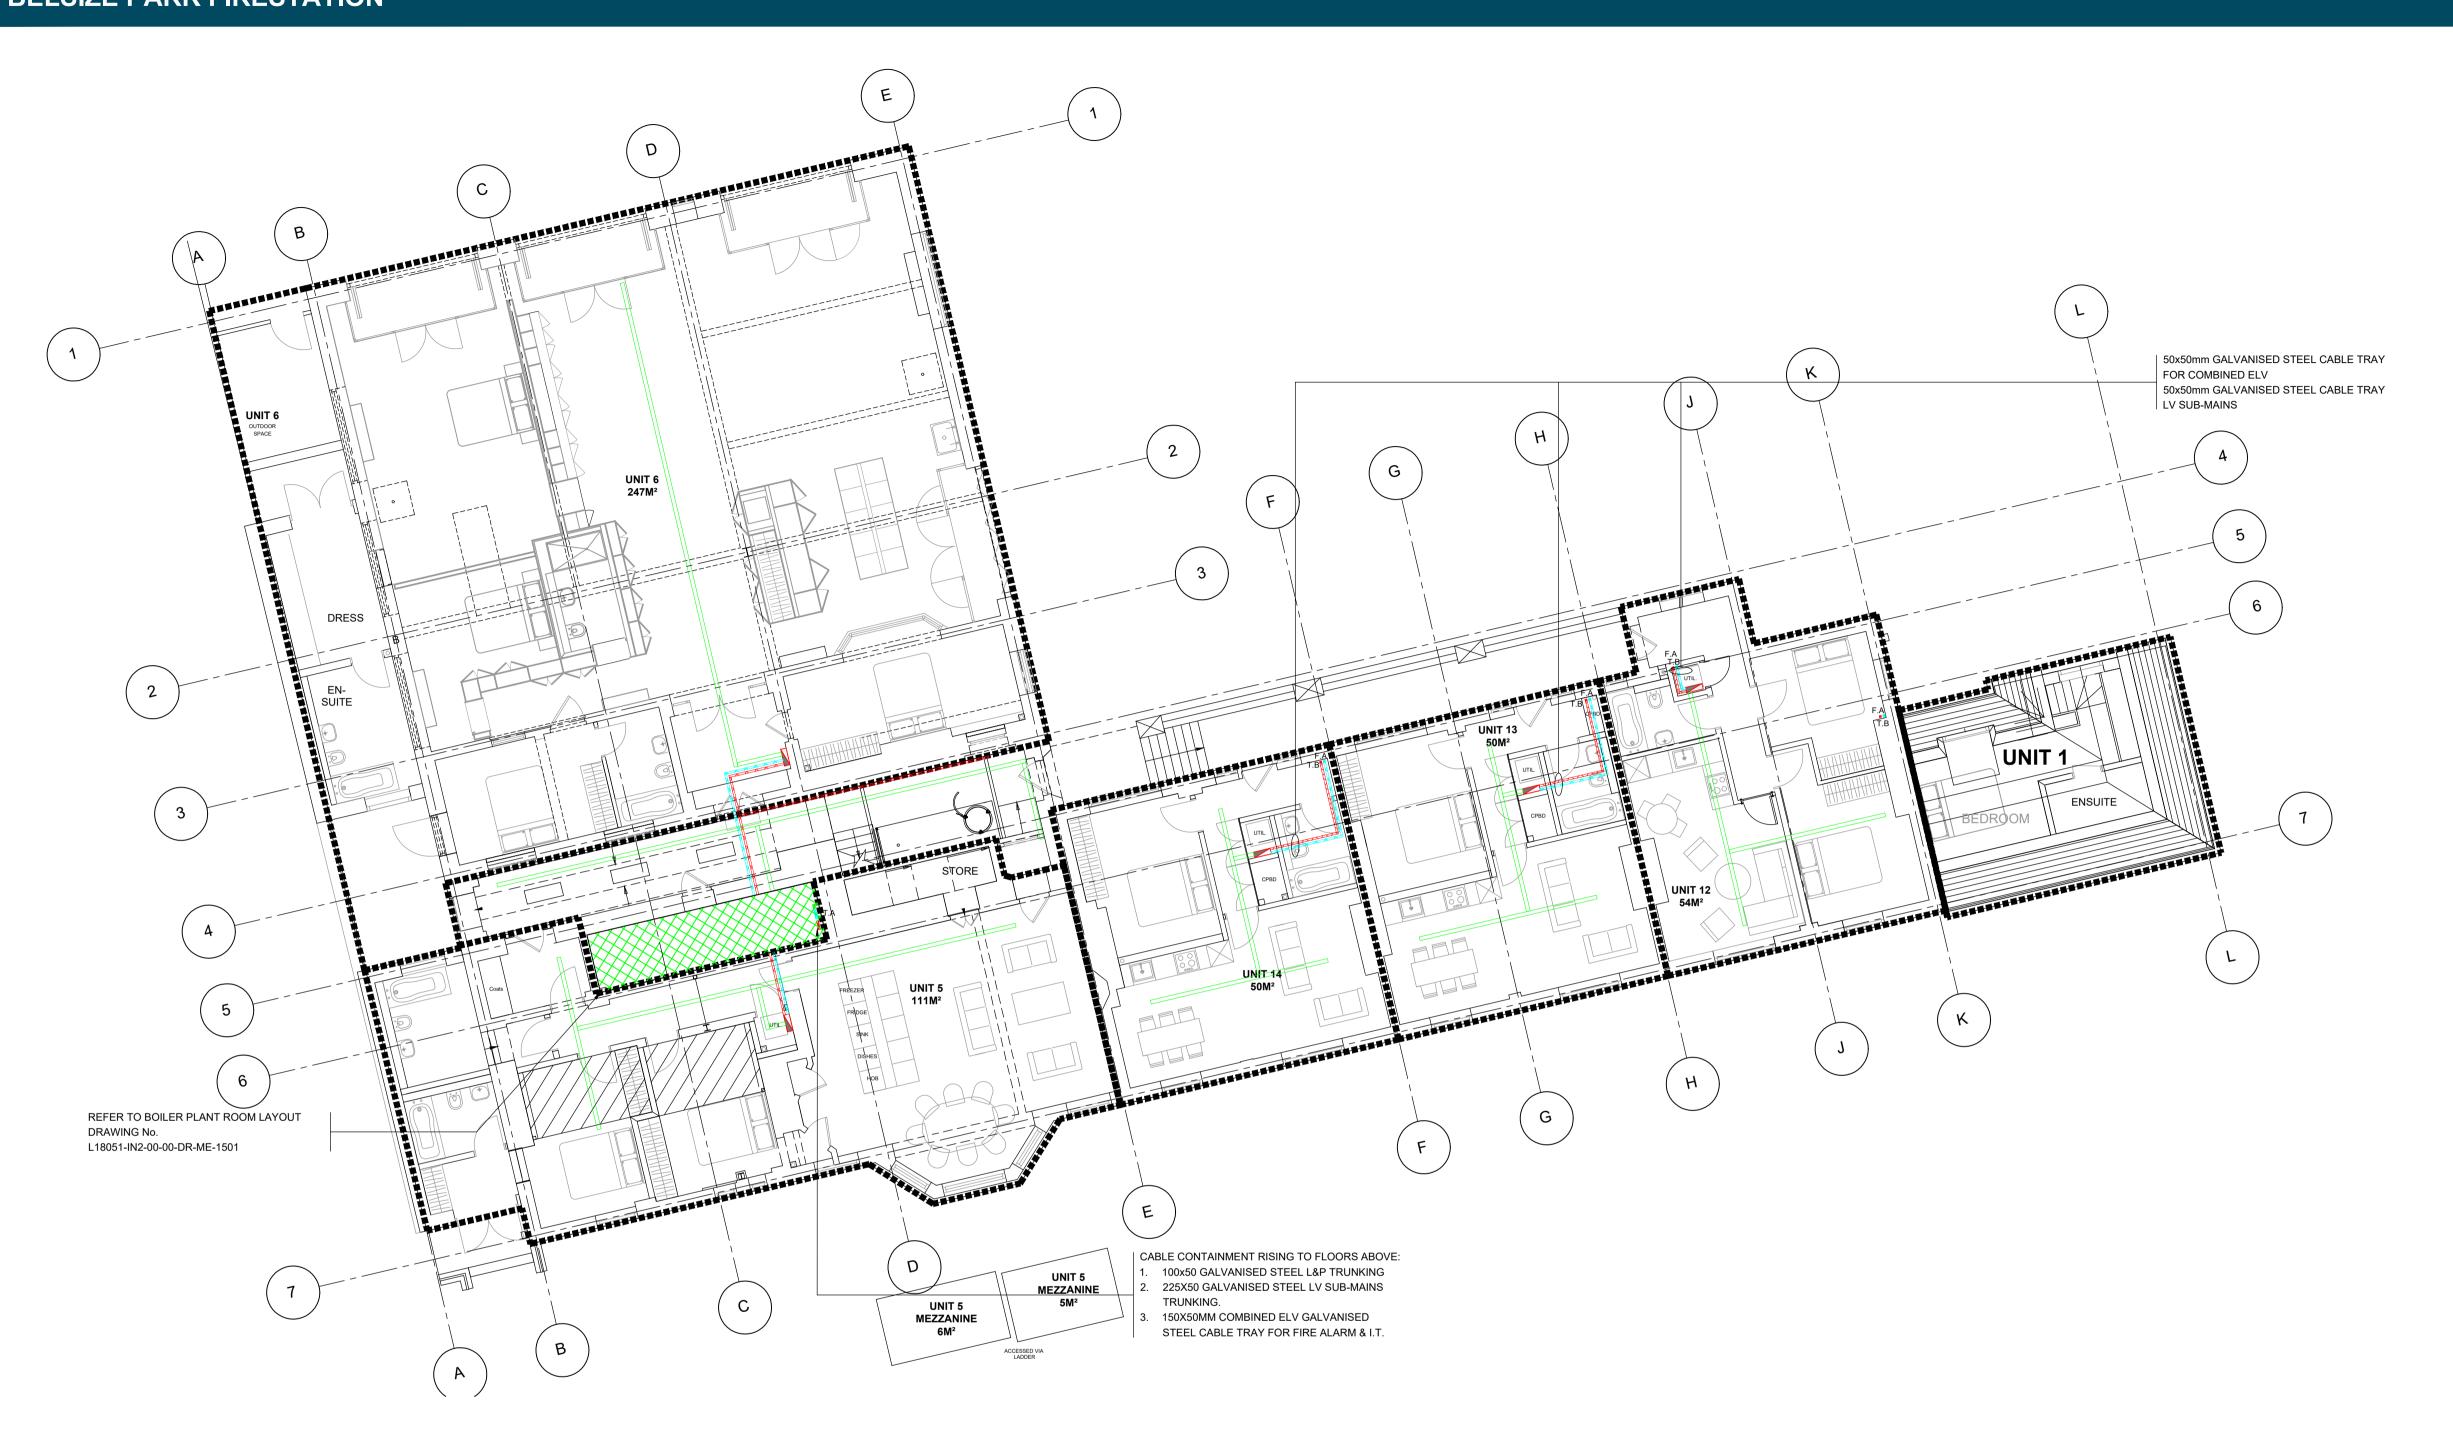

1.00 THIS DRAWING IS REPRESENTATIVE OF PRIMARY CONTAINMENT INSTALLATIONS. ANY ADDITIONAL CABLE CONTAINMENT OR CONDUIT RUNS REQUIRED BY THE SPECIFICATION OR REQUIRED BY THE CONTRACTOR TO PROVIDE A COMPLETE INSTALLATION WILL BE DEEMED TO BE INCLUDED.

2.00 THIS DRAWING IS TO READ IN CONJUNCTION WITH ALL OTHER SERVICES INSTALLATION DRAWINGS AND WITH CO-ORDINATED MECHANICAL AND ELECTRICAL DRAWINGS PREPARED BY IN2 ENGINEERING DESIGN PARTNERSHIP.

3.00 ALL CABLE CONTAINMENT SYSTEMS AT ROOF LEVEL SHALL BE OF GALVANISED STEEL CONSTRUCTION RAISED "OFF" THE ROOF LEVEL ON UNI-STRUT SUPPORT BRACKETS.

4.00 A SPACING OF 300mm WILL BE PROVIDED BETWEEN ALL L.V. POWER DISTRIBUTION CABLE TRAY / LADDER SYSTEMS AND FIRE DETECTION CONTAINMENT SYSTEMS

## CABLE CONTAINMENT SYSTEM REFERENCE KEY

225x50mm GALVANISED STEEL CABLE TRAY AT HIGH LEVEL FOR SUB-MAINS CABLE INSTALLATION.

100x50mm GALVANISED STEEL TRUNKING AT HIGH LEVEL FOR LIGHTING & GENERAL SERVICES.

150x50mm COMBINED ELV GALVANISED STEEL CABLE TRAY FOR I.T. STRUCTURED CABLING & FIRE ALARM.

DETAIL OF CABLE TRAY CROSS OVER

NOTE: ARCHITECTURAL DRAWING USED FOR COMPILATION OF IN2 DRAWING. ARCHITECTURAL DRAWING REVISION : DATE RECEIVED: 14.06.2019