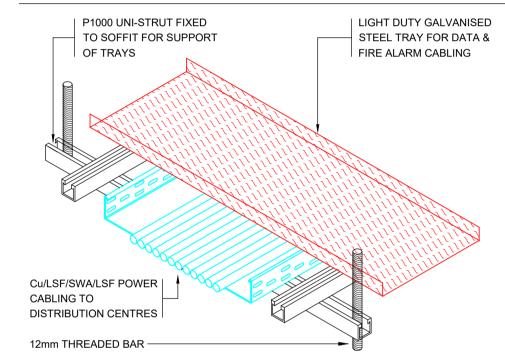

## CABLE CONTAINMENT SYSTEM REFERENCE KEY

225x50mm GALVANISED STEEL CABLE TRAY AT HIGH LEVEL FOR SUB-MAINS CABLE INSTALLATION.

100x50mm GALVANISED STEEL TRUNKING AT HIGH LEVEL FOR LIGHTING & GENERAL SERVICES.

150x50mm COMBINED ELV GALVANISED STEEL CABLE TRAY FOR I.T. STRUCTURED CABLING & FIRE ALARM.

DETAIL OF CABLE TRAY CROSS OVER

NOTE: ARCHITECTURAL DRAWING USED FOR COMPILATION OF IN2 DRAWING. ARCHITECTURAL DRAWING REVISION : DATE RECEIVED: 14.06.2019