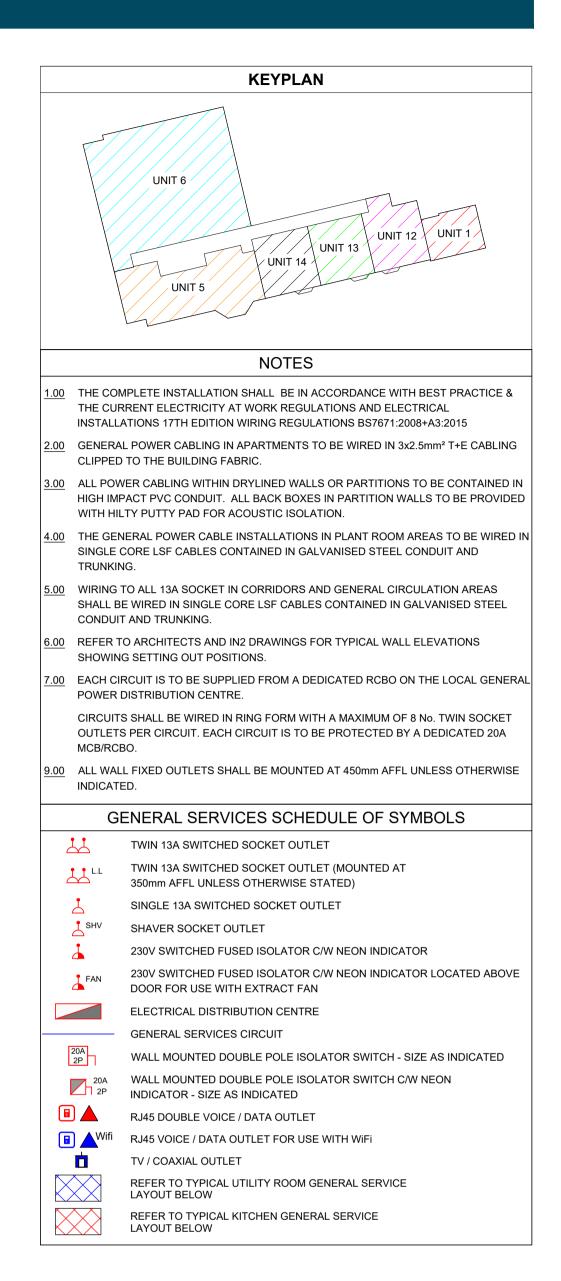

**BELSIZE PARK FIRESTATION** 

| ()                                      |                                                                                                                                       | $\langle \times \rangle \times \rangle > = =$ |        |            |                    |     |     |     |     |
|-----------------------------------------|---------------------------------------------------------------------------------------------------------------------------------------|-----------------------------------------------|--------|------------|--------------------|-----|-----|-----|-----|
| $() \times ) \times ) \times )$         | NOTE: ARCHITECTURAL DRAWING USED<br>FOR COMPILATION OF IN2 DRAWING.<br>ARCHITECTURAL DRAWING REVISION :<br>DATE RECEIVED : 14.06.2019 |                                               | S4     | 17.09.2019 | CONSTRUCTION ISSUE | JDT | MS  | BF  | C3  |
|                                         |                                                                                                                                       |                                               | S4     | 18.06.2019 | CONSTRUCTION ISSUE | JDT | TH  | BF  | C2  |
| );;;;;;;;;;;;;;;;;;;;;;;;;;;;;;;;;;;;;; |                                                                                                                                       |                                               | S4     | 18.10.2018 | CONSTRUCTION ISSUE | ко  | TH  | BF  | C1  |
|                                         |                                                                                                                                       |                                               | STATUS | DATE       | DESCRIPTION        | DRN | ENG | APP | REV |