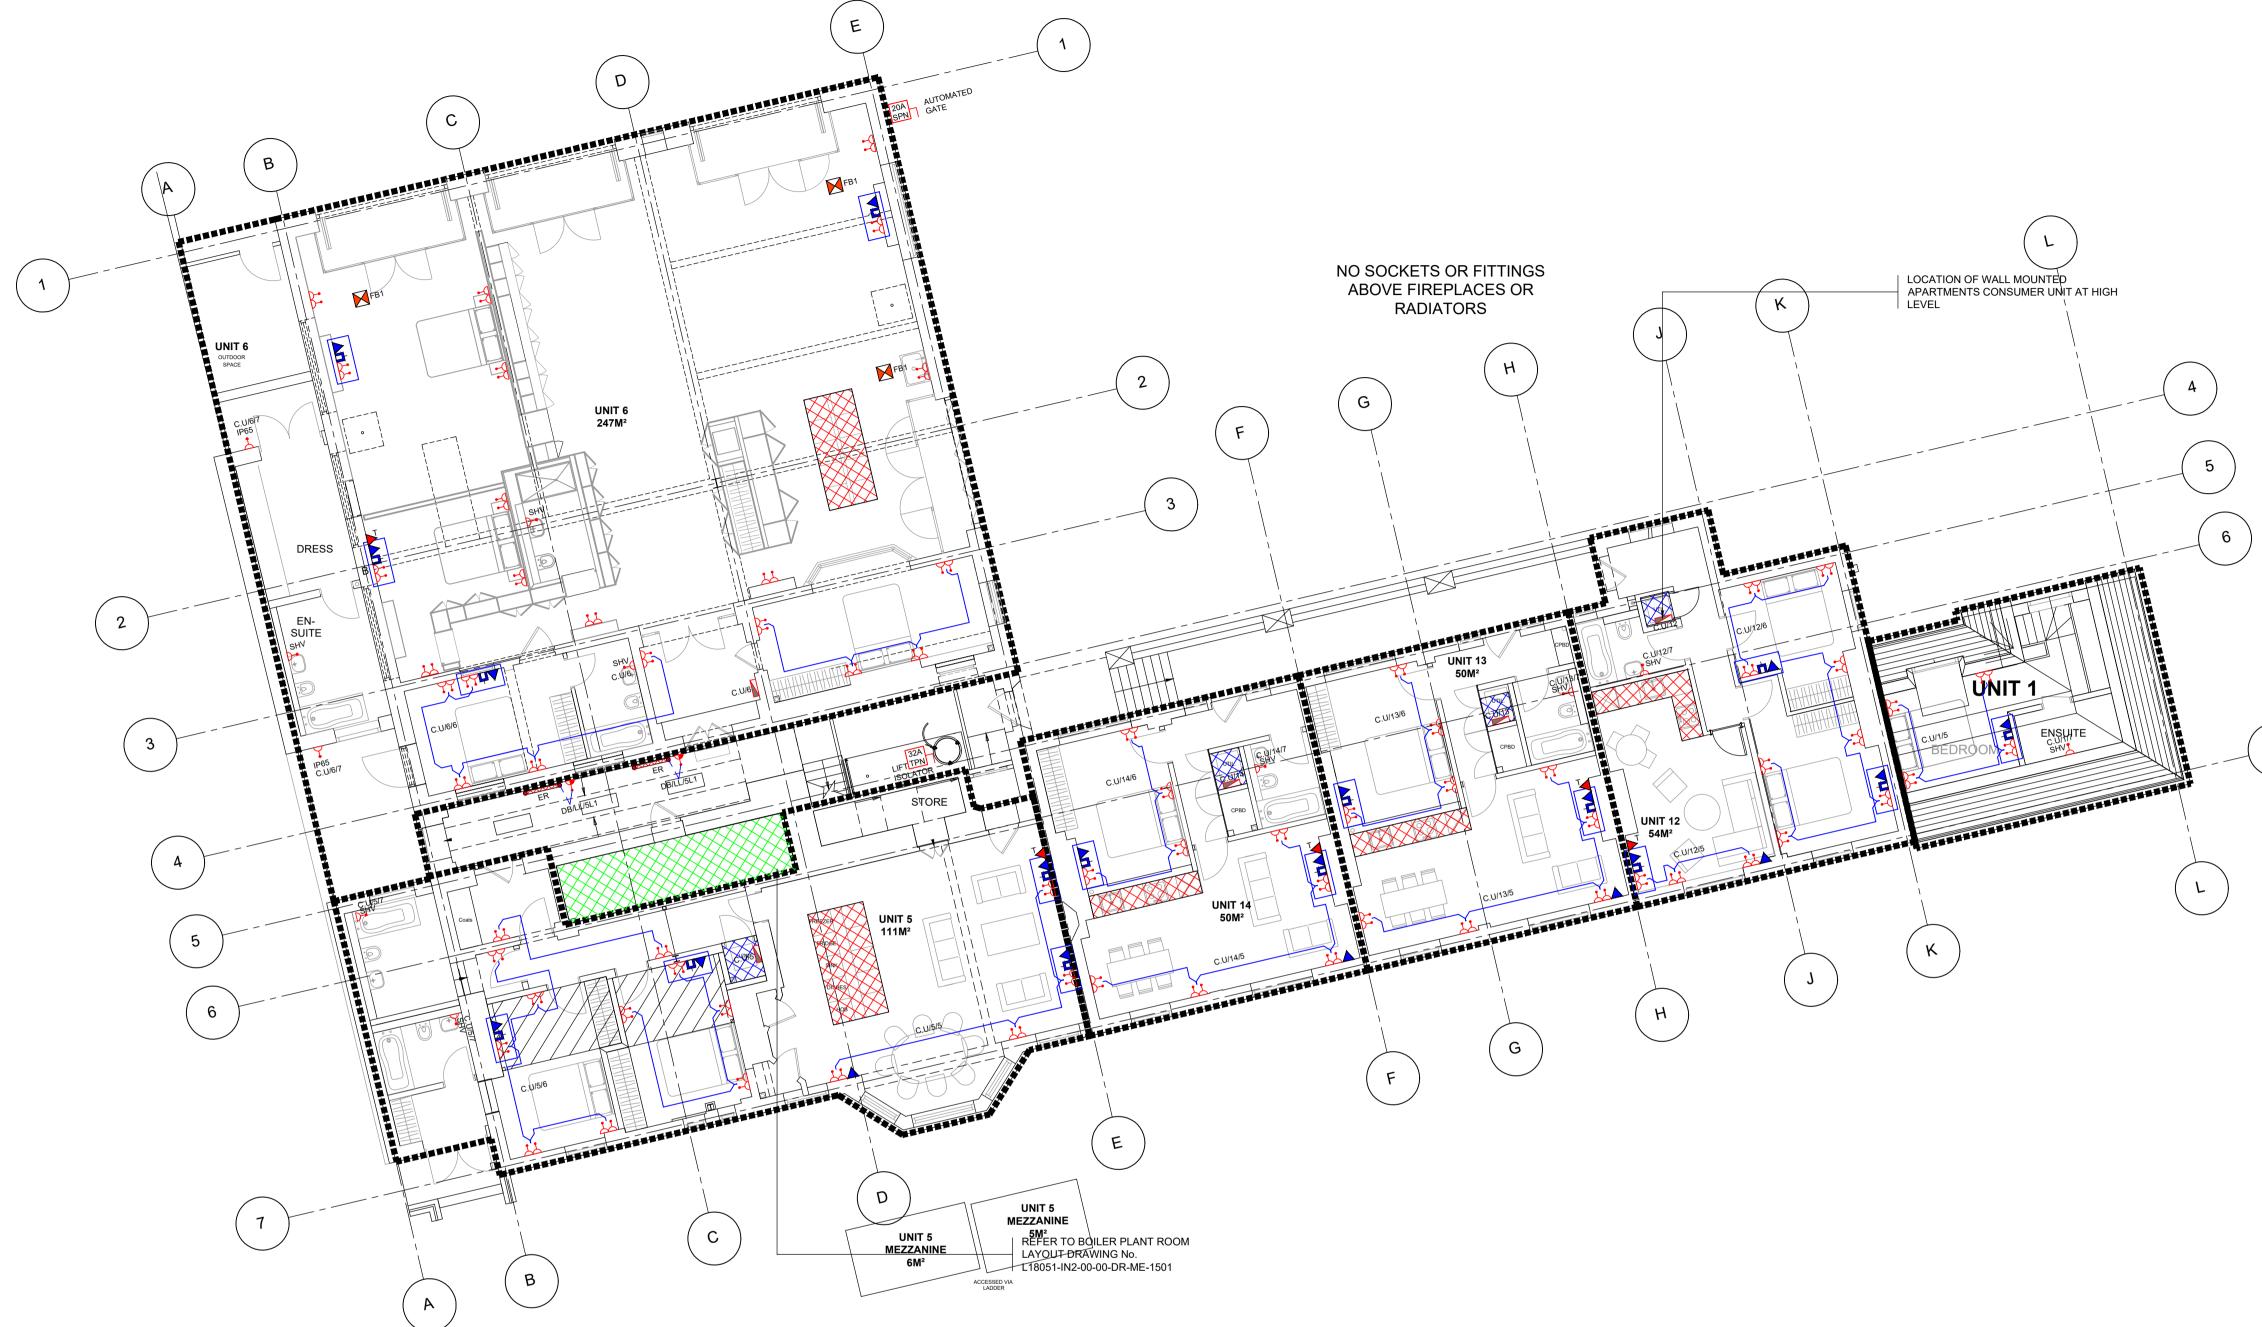

**BELSIZE PARK FIRESTATION** 

| ()                                      |                                                                                                                                       | $\langle \times \rangle \times \rangle > = =$ |        |            |                    |     |     |     |     |
|-----------------------------------------|---------------------------------------------------------------------------------------------------------------------------------------|-----------------------------------------------|--------|------------|--------------------|-----|-----|-----|-----|
| $() \times ) \times ) \times )$         | NOTE: ARCHITECTURAL DRAWING USED<br>FOR COMPILATION OF IN2 DRAWING.<br>ARCHITECTURAL DRAWING REVISION :<br>DATE RECEIVED : 14.06.2019 |                                               | S4     | 17.09.2019 | CONSTRUCTION ISSUE | JDT | MS  | BF  | C3  |
|                                         |                                                                                                                                       |                                               | S4     | 18.06.2019 | CONSTRUCTION ISSUE | JDT | TH  | BF  | C2  |
| );;;;;;;;;;;;;;;;;;;;;;;;;;;;;;;;;;;;;; |                                                                                                                                       |                                               | S4     | 18.10.2018 | CONSTRUCTION ISSUE | ко  | TH  | BF  | C1  |
|                                         |                                                                                                                                       |                                               | STATUS | DATE       | DESCRIPTION        | DRN | ENG | APP | REV |