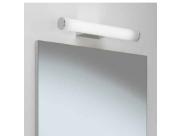

REF 'C1' LUMINAIRE SHIELDED WALL LUMINAIRE. 5.6W, 4701lm. 170mm x 80mm x 110mm

REF 'L1' LUMINAIRE REF 'L2' LUMINAIRE RECESSED LINEAR LED STRIP BATHROOM WALL MOUNTED 16W, IP65 RATED. BATHROOM: IP20 LOCATION: MIRROR LIGHT WATTS VARY ON LENGTH. OPTIONAL: IP RATING, CASING TYPES.