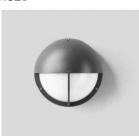

REF 'X3' LUMINAIRE EXTERNAL WALL MOUNTED LED. 14 W, IP65 RATED. LOCATION: ADJACENT TO EXTERNAL ENTRANCES

REF 'X5' LUMINAIRE WALL RECESSED LED 6W, IP67 RATED LOCATION: BRICK LIGHT

**NOTE:** ARCHITECTURAL DRAWING USED FOR COMPILATION OF IN2 DRAWING. ARCHITECTURAL DRAWING REVISION: DATE RECEIVED: 14.06.2019