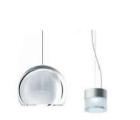

REF 'P1' LUMINAIRE FIXED LED PENDANT. 9/10 W, 500lm-700lm, 2700K, CR190. OPTIONAL: DIMMING CONTROL, CORD LENGTH, GLASS COLOUR, RETROFIT LED. LOCATION: APARTMENT DINING AREA

REF 'P2' LUMINAIRE FIXED INDUSTRIAL LIGHTS SALVAGED FROM TRAIN WORKSHOP. Ø400mm, 620mm (H) LOCATION: COMMUNAL STAIRCASE, UNIT6 & UNIT 8