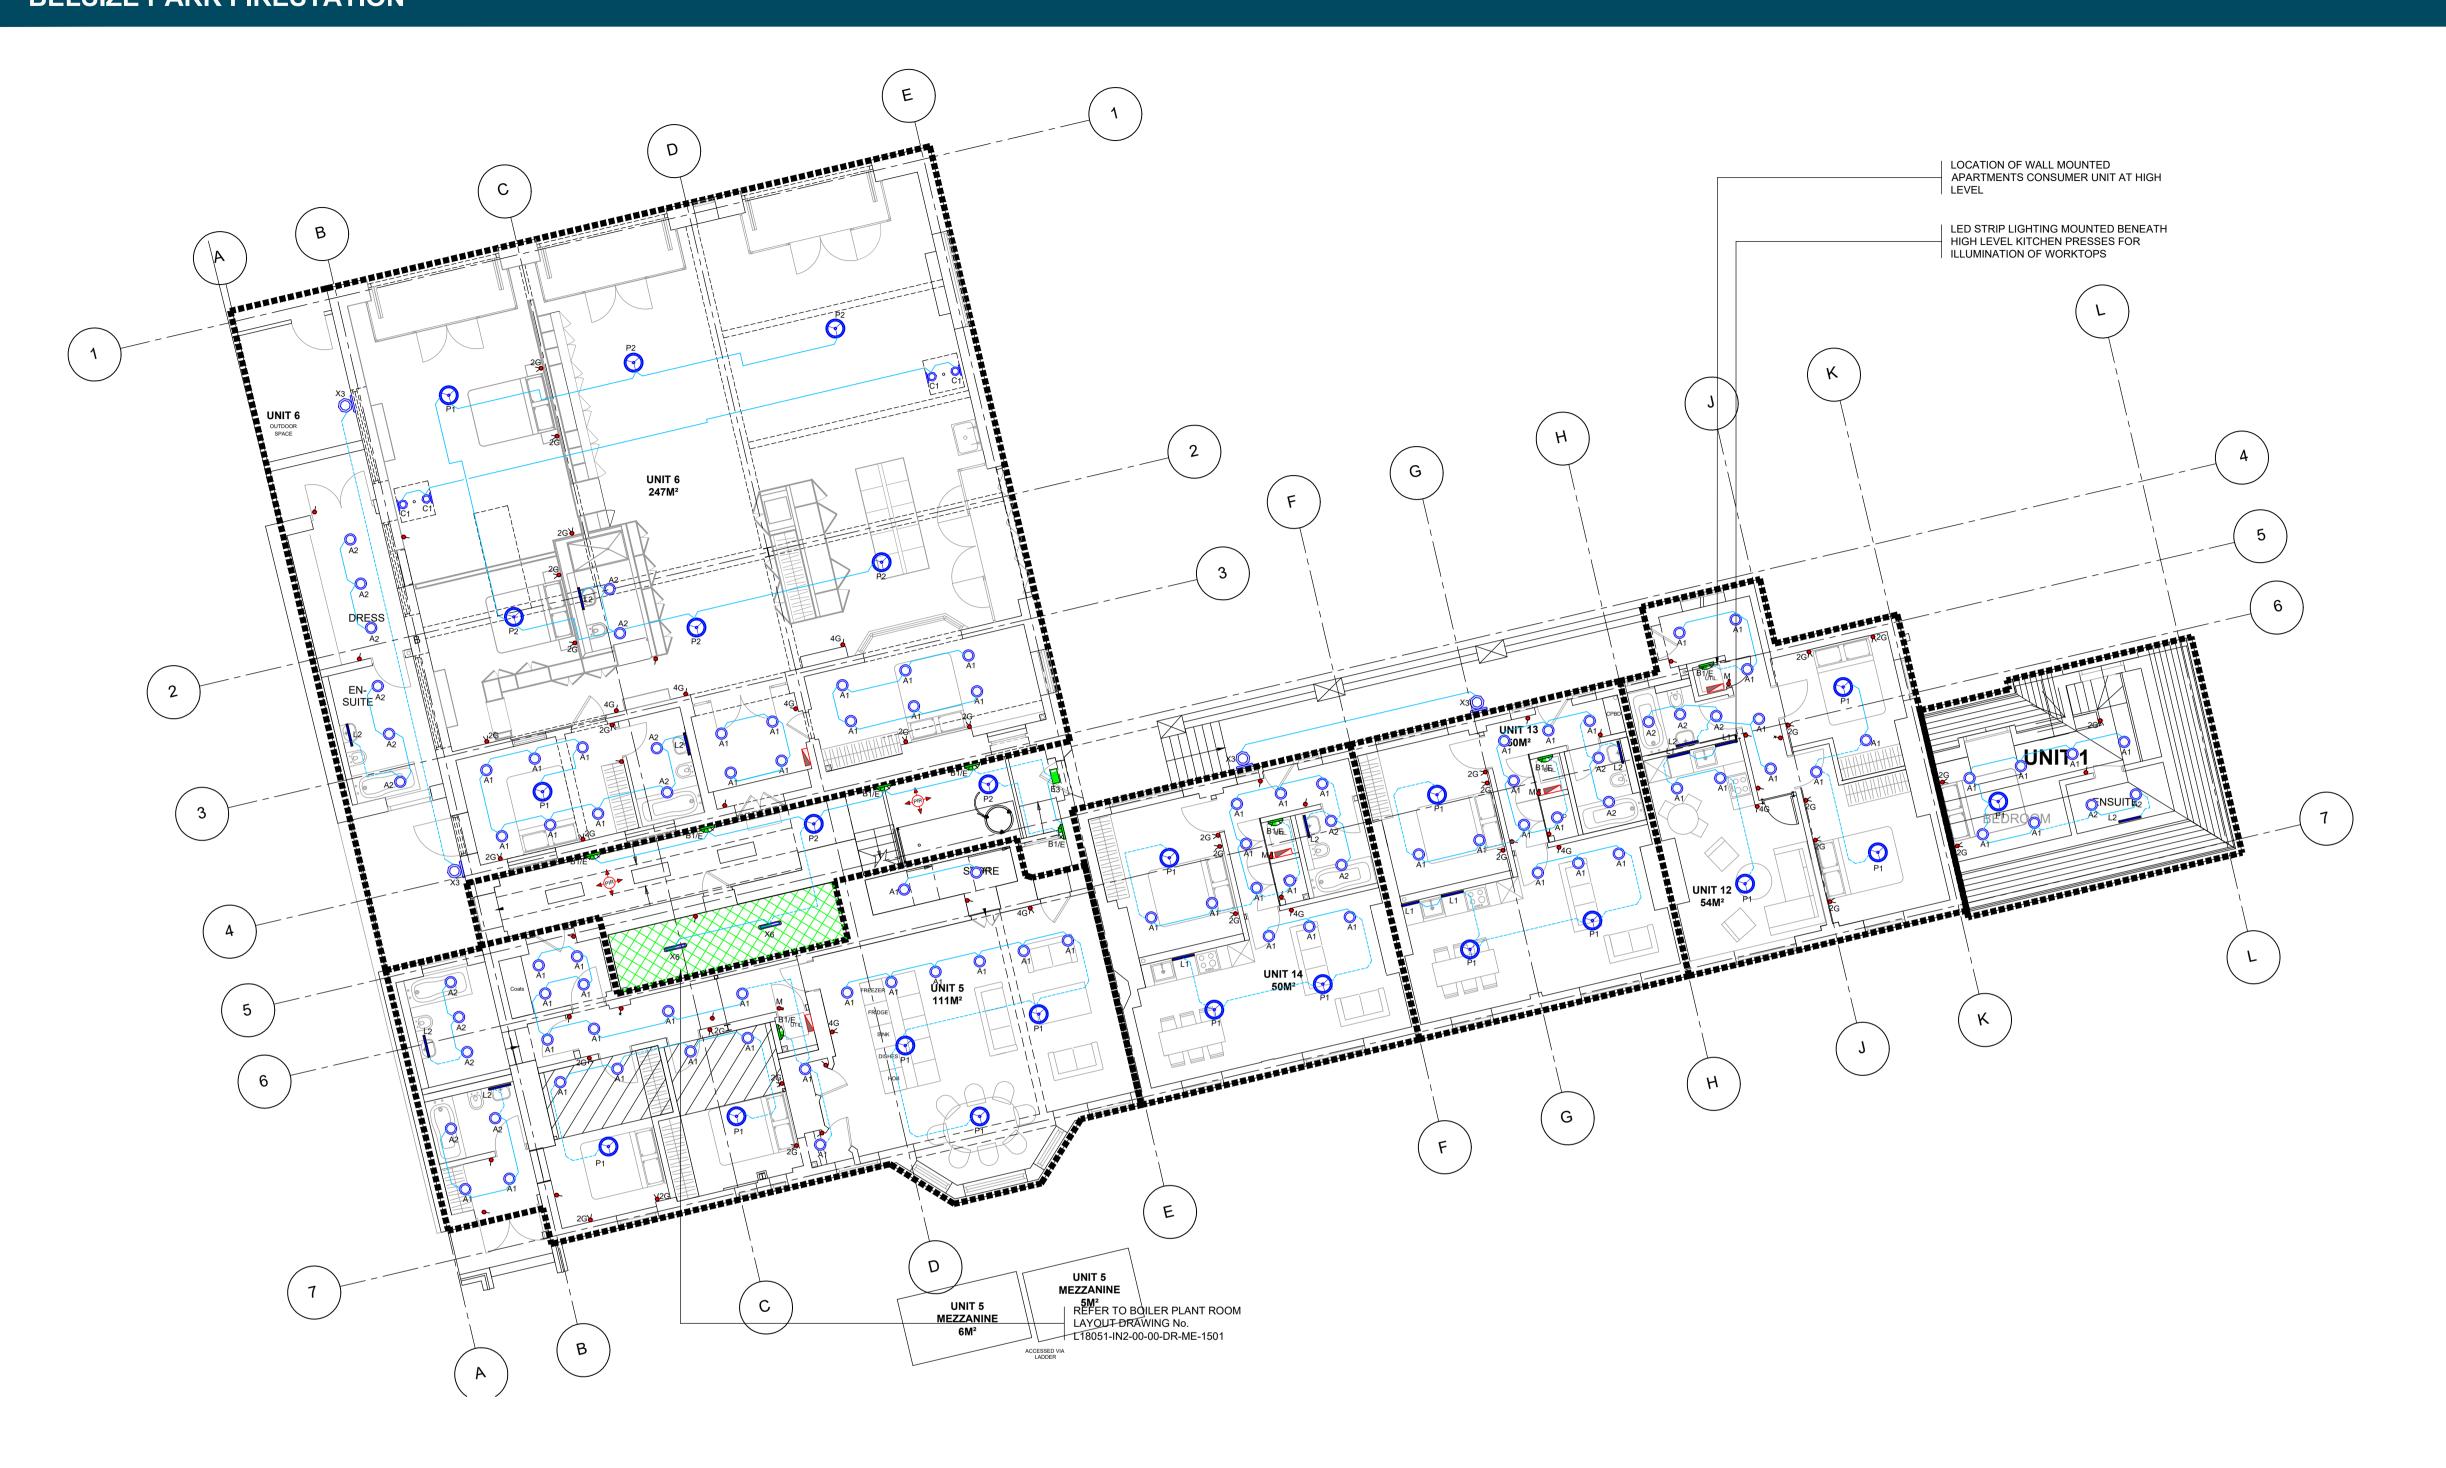

4.00 WHERE EXIT SIGNS ARE INDICATED WITH A GENERAL LIGHTING LUMINAIRE THE SIGN SHALL BE PROPRIETARY TO AND COMPLETELY INTEGRATED WITH THAT LUMINAIRE.

5.00 ALL LIGHTING IN CORRIDOR AREAS TO BE SWITCHED AND CONTROLLED BY THE LIGHTING / CONTROL MODULES. REFER TO IN2 Drg. No. E1180 LIGHTING SCHEMATIC

REF 'E3' EMERGENCY EXIT LED SURFACE MOUNTED INTERIOR EMERGENCY LUMINAIRE. IP44, 3 HOUR EMERGENCY MODE LOCATION: EXIT DOORS & CIRCULATION

REF 'X6' LUMINAIRE SURFACE MOUNTED LINEAR LED LUMINAIRE 34W, IP67 RATED LOCATION: PLANTROOM