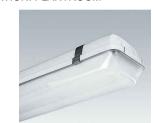

REF 'A2' LUMINAIRE

80mm (W) x 81mm (D)

LOCATION: BATHROOMS & WC'S

7.6 W, 500lm-3000lm, 2700K-4000K, CR180+.

REF 'B1/E' LUMINAIRE CEILING RECESSED IP65 LED DOWNLIGHT. WALL MOUNTED IP65 LED. 15 W, 454lm. 300mm (W) x 180mm (H) x 140mm (D)