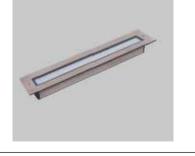

REF 'E3' EMERGENCY EXIT LED SURFACE MOUNTED INTERIOR EMERGENCY LUMINAIRE. IP44, 3 HOUR EMERGENCY MODE LOCATION: EXIT DOORS & CIRCULATION

REF 'X6' LUMINAIRE SURFACE MOUNTED LINEAR LED LUMINAIRE 34W, IP67 RATED LOCATION: PLANTROOM