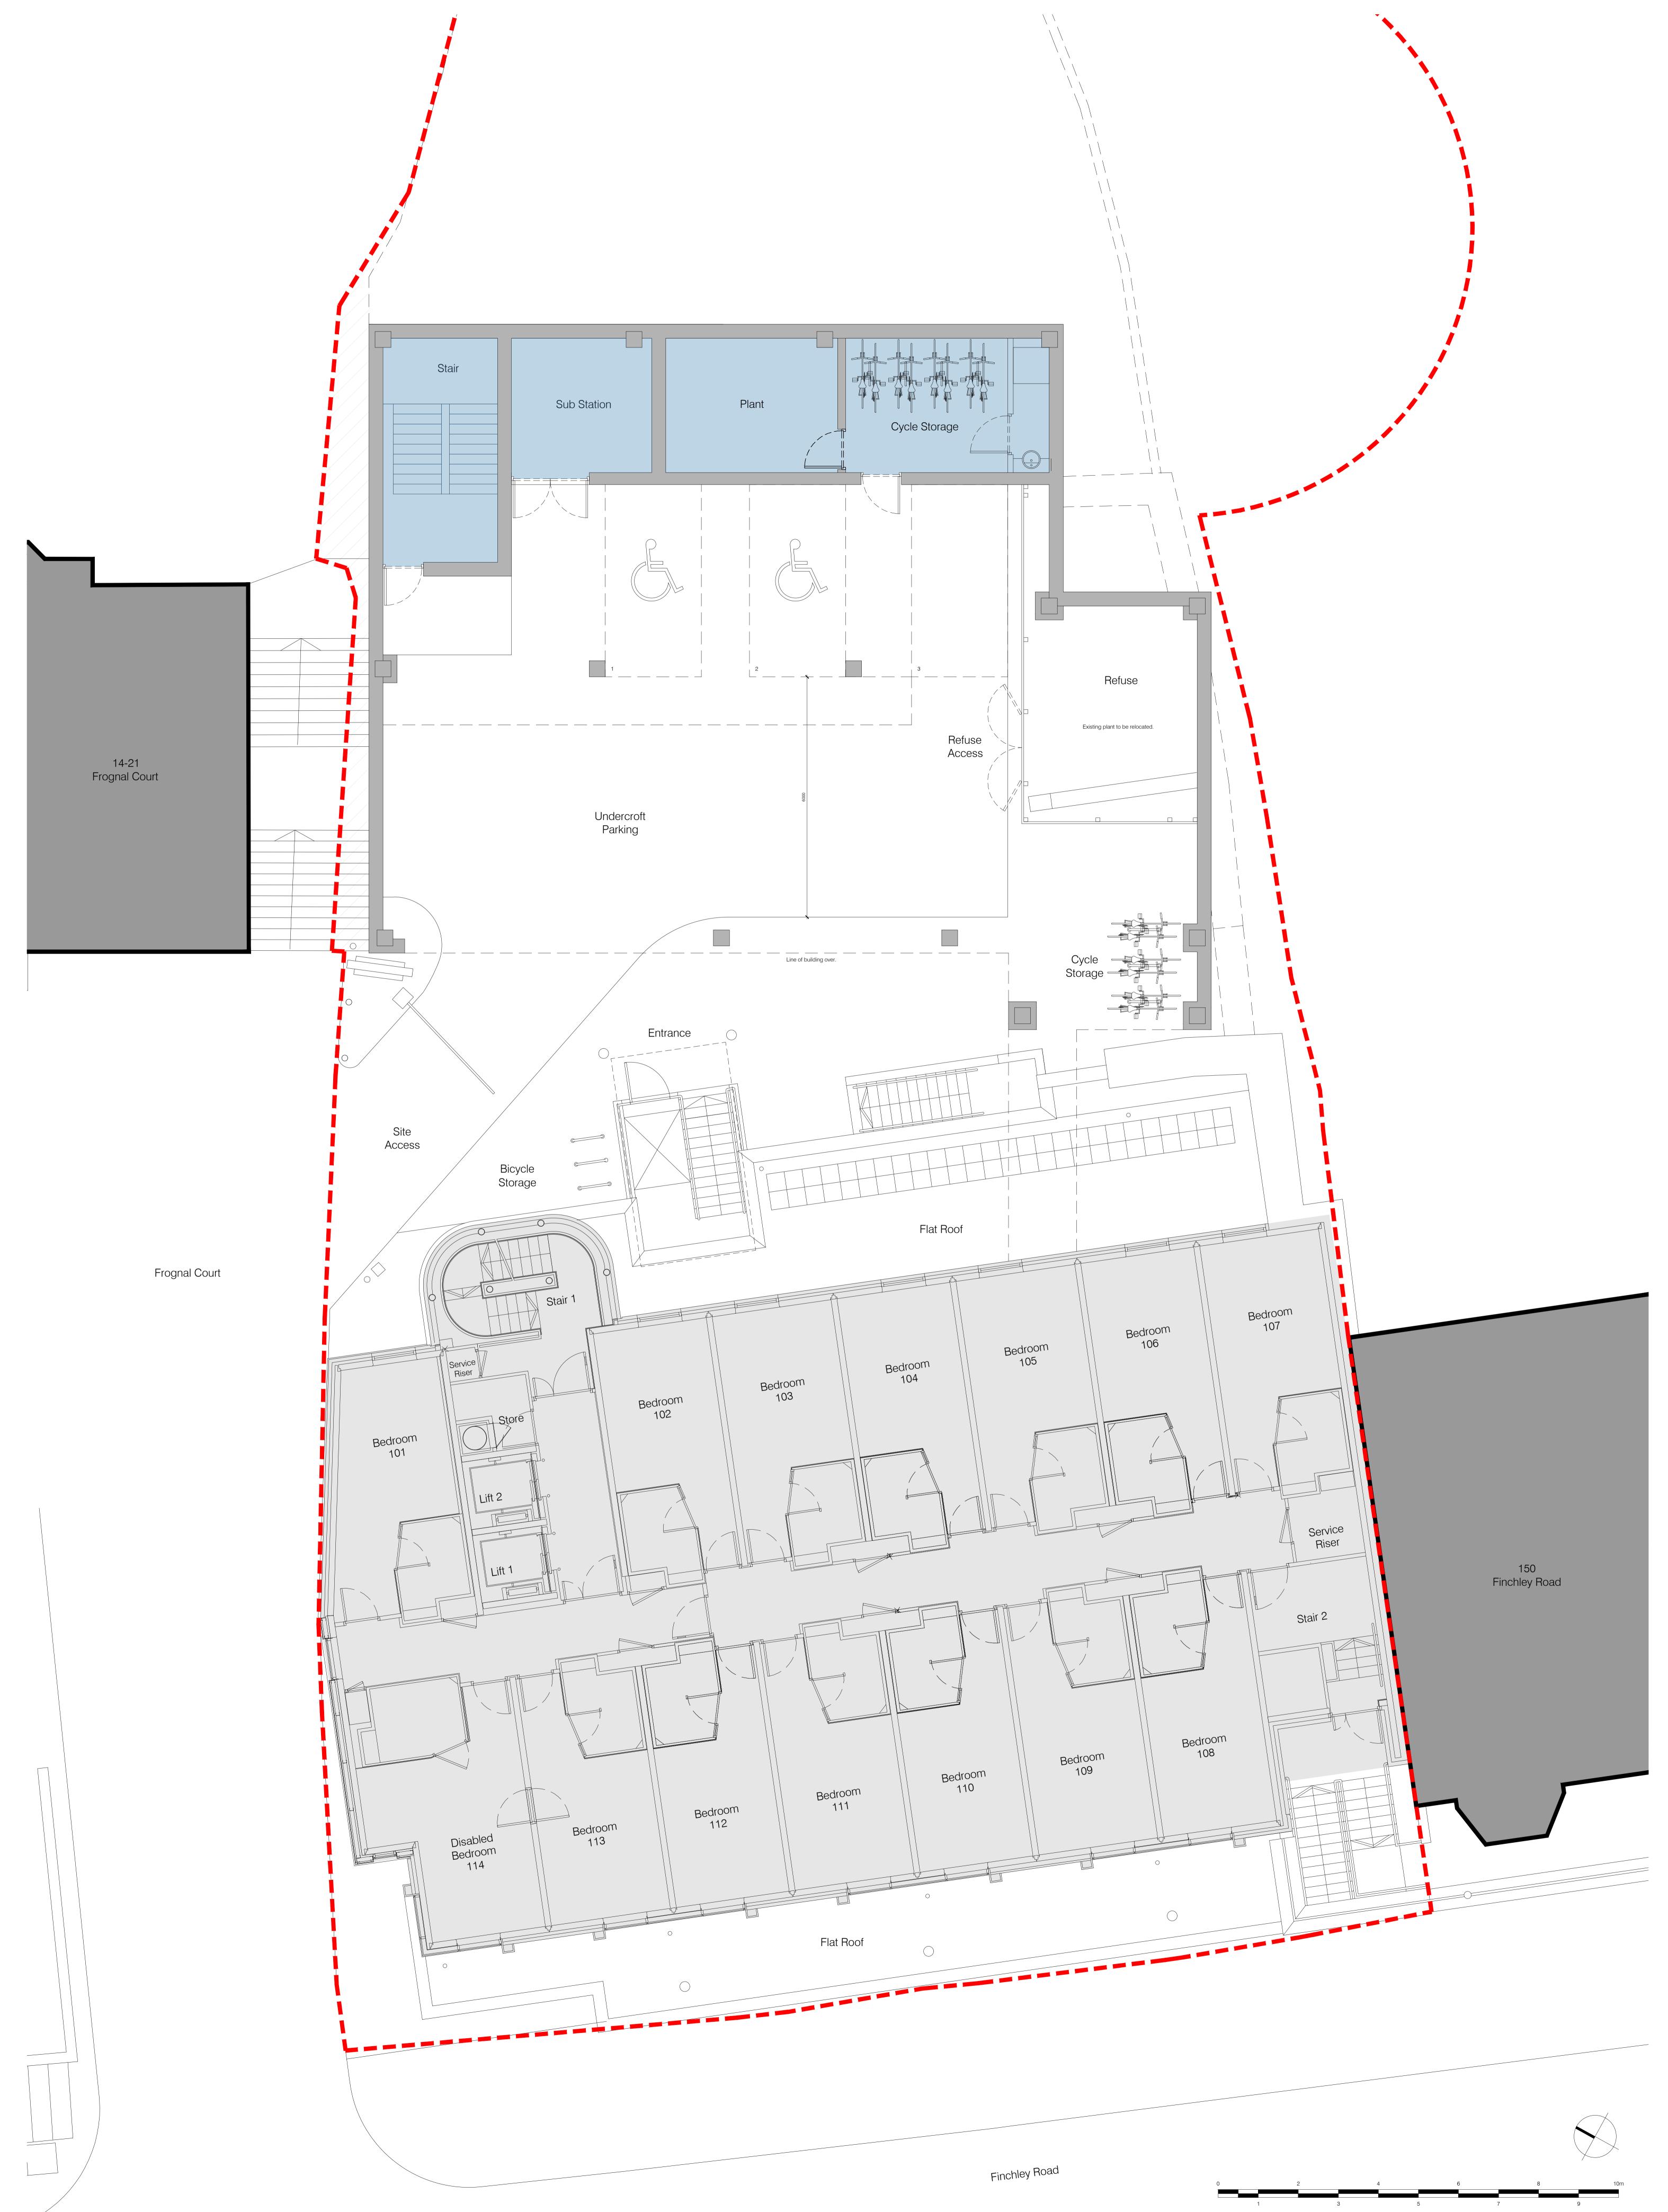

| Ica Architects Ltd.<br>registered in Scotland company no 267727<br>Do not scale from this drawing. If in doubt, ask.  | BCAD14/11/17ECAD19/02/19Parking revised to show 3No disabled spaces.Cycle parking added to plan as per Planner andCCAD07/07/18 | Schedule of Accommodation:Accessible rooms:<br>10no. are accessible, (5no. existing & 5no.<br>proposed).Existing Bedrooms79Extension Deducation50 | Legend:<br>Area of proposed works. | project title //<br>Swiss Cottage Extension<br>Holiday Inn Express                    | issue stage //<br>PLANNING               |                                                                              |                                  |                                 |                                                          |
|-----------------------------------------------------------------------------------------------------------------------|--------------------------------------------------------------------------------------------------------------------------------|---------------------------------------------------------------------------------------------------------------------------------------------------|------------------------------------|---------------------------------------------------------------------------------------|------------------------------------------|------------------------------------------------------------------------------|----------------------------------|---------------------------------|----------------------------------------------------------|
| This drawing is the property of ica and must not<br>be copied, reproduced or disclosed without<br>written permission. | Plan updated to suit changes requested by<br>planners.<br>Parking amended to show 2 accessible and 1<br>standard bay.          | Extension Bedrooms.<br>Bedrooms removed to<br>accommodated corridor link.<br>Additional Bedrooms                                                  | -1                                 | 50 Extension GEA = 1,866.1m <sup>2</sup><br>Extension GIFA = 66.2%<br>-1<br>+2<br>130 | Area of existing hotel outwith proposal. | for Summit Hotels Ltd<br>drawing title //<br>First Floor Plan<br>as Proposed | date // drawn //<br>Jun 2017 CAD |                                 | 2c Orbital Court<br>East Kilbride                        |
| revisions //by //date //ACAD20/10/17Planning boundary revised to suit works to trees.Drawing changed to 1:50 scale.   | D CAD 19/10/18<br>Updated to client Planners comments.                                                                         | added at corner<br>Total                                                                                                                          | <u>+2</u><br>130                   |                                                                                       |                                          |                                                                              |                                  | number // revision //<br>_301 E | Glasgow<br>G74 5PH<br>+44(0)1355 578 070<br>weareica.com |