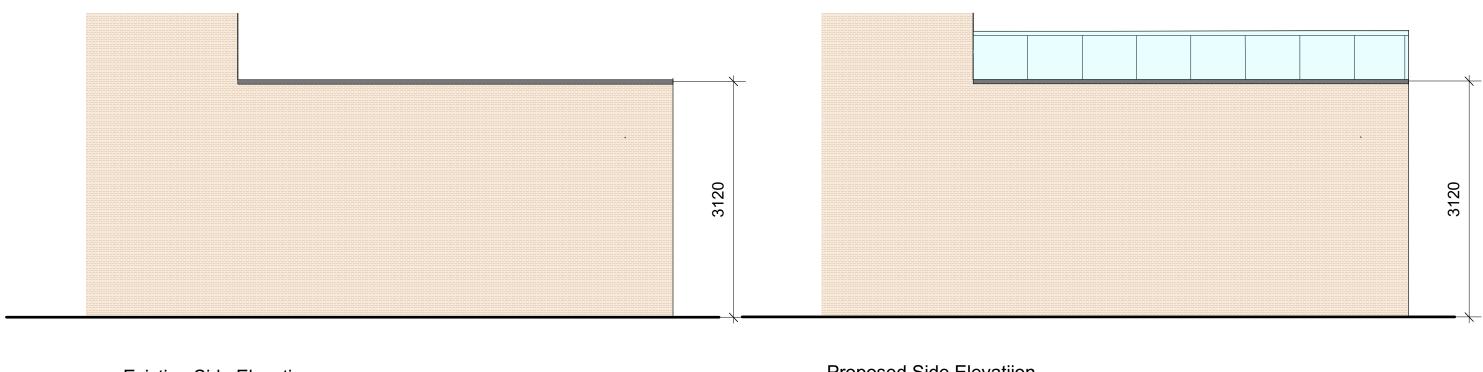

Proposed Section CC

| Revisions                                                                | Dwg No:                                                                                     | Rev:           |
|--------------------------------------------------------------------------|---------------------------------------------------------------------------------------------|----------------|
| Project:                                                                 | 89/07                                                                                       | В              |
| PROPOSED INFILL GLAZED EXTENSION WORKS<br>TO 55 GLENMORE ROAD LONDON NW3 | <b>Scale:</b> 1:50                                                                          | Date: 17/09/19 |
|                                                                          | Murray Mackeson Associates                                                                  |                |
| <b>Drawing:</b> Side Elevations & Proposed Section CC                    | 5 Somerton Avenue, Richmond TW 9 4QP<br>34 York Avenue Hove BN3 1PH<br>Tel+44 (0)7932111991 |                |