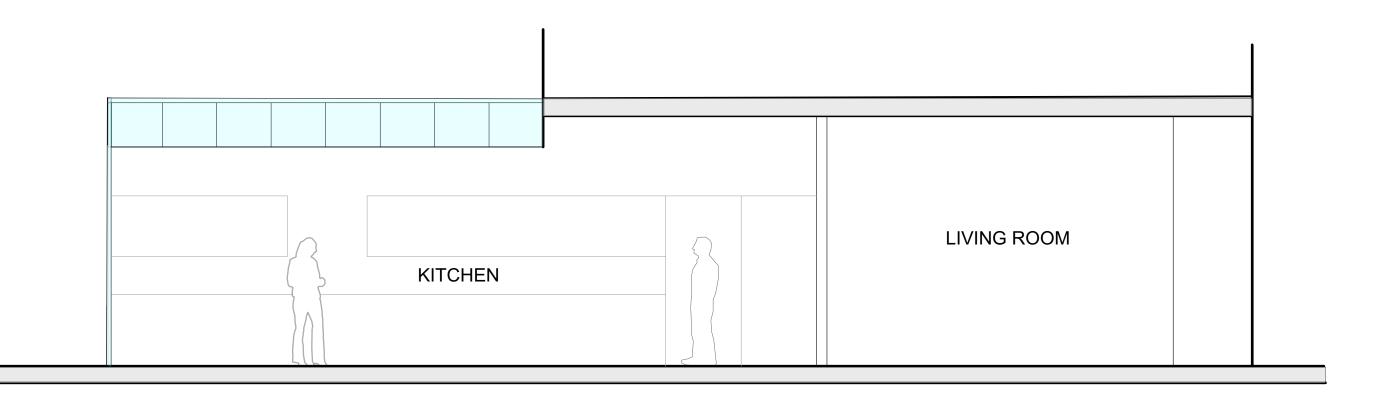

Proposed Section CC

| Revisions                                                                | Dwg No:                                                                                     | Rev:           |
|--------------------------------------------------------------------------|---------------------------------------------------------------------------------------------|----------------|
| Project:                                                                 | 89/07                                                                                       | В              |
| PROPOSED INFILL GLAZED EXTENSION WORKS<br>TO 55 GLENMORE ROAD LONDON NW3 | <b>Scale:</b> 1:50                                                                          | Date: 17/09/19 |
|                                                                          | Murray Mackeson Associates                                                                  |                |
| <b>Drawing:</b> Side Elevations & Proposed Section CC                    | 5 Somerton Avenue, Richmond TW 9 4QP<br>34 York Avenue Hove BN3 1PH<br>Tel+44 (0)7932111991 |                |