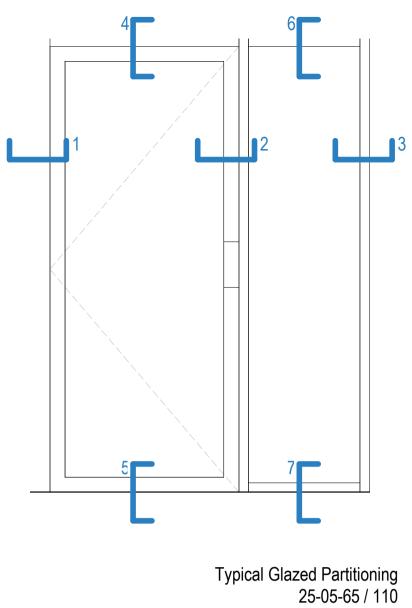

Typical Glazed Partitions - Jamb - Fixed

| 1. | Refer to 83 series for general notes           |
|----|------------------------------------------------|
| 2. | Manifestation design to be signed off by       |
|    | GOSH as part of the RDD finishes review        |
| 3. | Glazed screens and doors to be RAL 7021        |
| 4. | Details shown are for non fire-rated glazed    |
|    | partitions. FD 60 fire rated glazed partitions |
|    | to match                                       |
| 5. | Whilst SAS systems are noted, these are to     |
|    | be purchased by Ocula who have now             |
|    | bought SAS. Refer to specification             |

Glazed Screen Types

Type 01 - Non fire rated - powder coated aluminium Type 02 - 60 min FR - powder coated steel

| Rev | Date     | Details/ Amended by                                            | Sign       |
|-----|----------|----------------------------------------------------------------|------------|
|     | 21.11.11 | Dran Olage + 13sue / 5D                                        |            |
| P1  | 27.11.17 | Draft Stage 4 Issue / JB                                       | LM         |
| A7  | 07.02.18 | STAGE 4 SUBMISSION/<br>LM                                      | AML        |
| A12 | 25.06.18 | REVISED STAGE 4 ISSUE<br>/ LM / MJF                            | LM         |
| C1  | 26.10.18 | Construction Issue - glazed screens, GRP and stairs / LM / MJF | LM/<br>MJF |