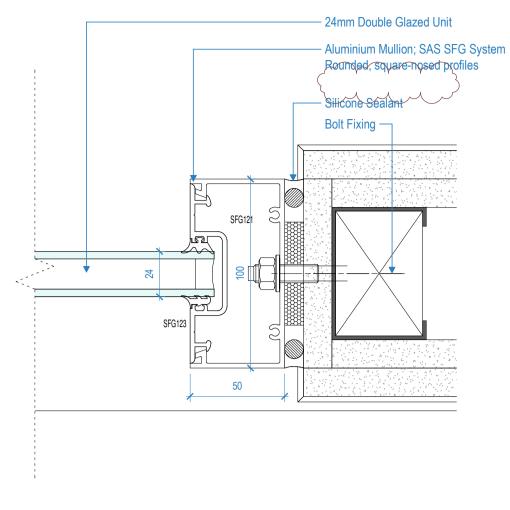

Typical Glazed Partitions - Jamb - Fixed

| 1. | Refer to 83 series for general notes           |
|----|------------------------------------------------|
| 2. | Manifestation design to be signed off by       |
|    | GOSH as part of the RDD finishes review        |
| 3. | Glazed screens and doors to be RAL 7021        |
| 4. | Details shown are for non fire-rated glazed    |
|    | partitions. FD 60 fire rated glazed partitions |
|    | to match                                       |
| 5. | Whilst SAS systems are noted, these are to     |
|    | be purchased by Ocula who have now             |
|    | bought SAS. Refer to specification             |

Glazed Screen Types

Type 01 - Non fire rated - powder coated aluminium Type 02 - 60 min FR - powder coated steel

| Rev | Date     | Details/ Amended by                                            | Sign       |
|-----|----------|----------------------------------------------------------------|------------|
|     | 21.11.11 | Dran Olage + 13sue / 5D                                        |            |
| P1  | 27.11.17 | Draft Stage 4 Issue / JB                                       | LM         |
| A7  | 07.02.18 | STAGE 4 SUBMISSION/<br>LM                                      | AML        |
| A12 | 25.06.18 | REVISED STAGE 4 ISSUE<br>/ LM / MJF                            | LM         |
| C1  | 26.10.18 | Construction Issue - glazed screens, GRP and stairs / LM / MJF | LM/<br>MJF |