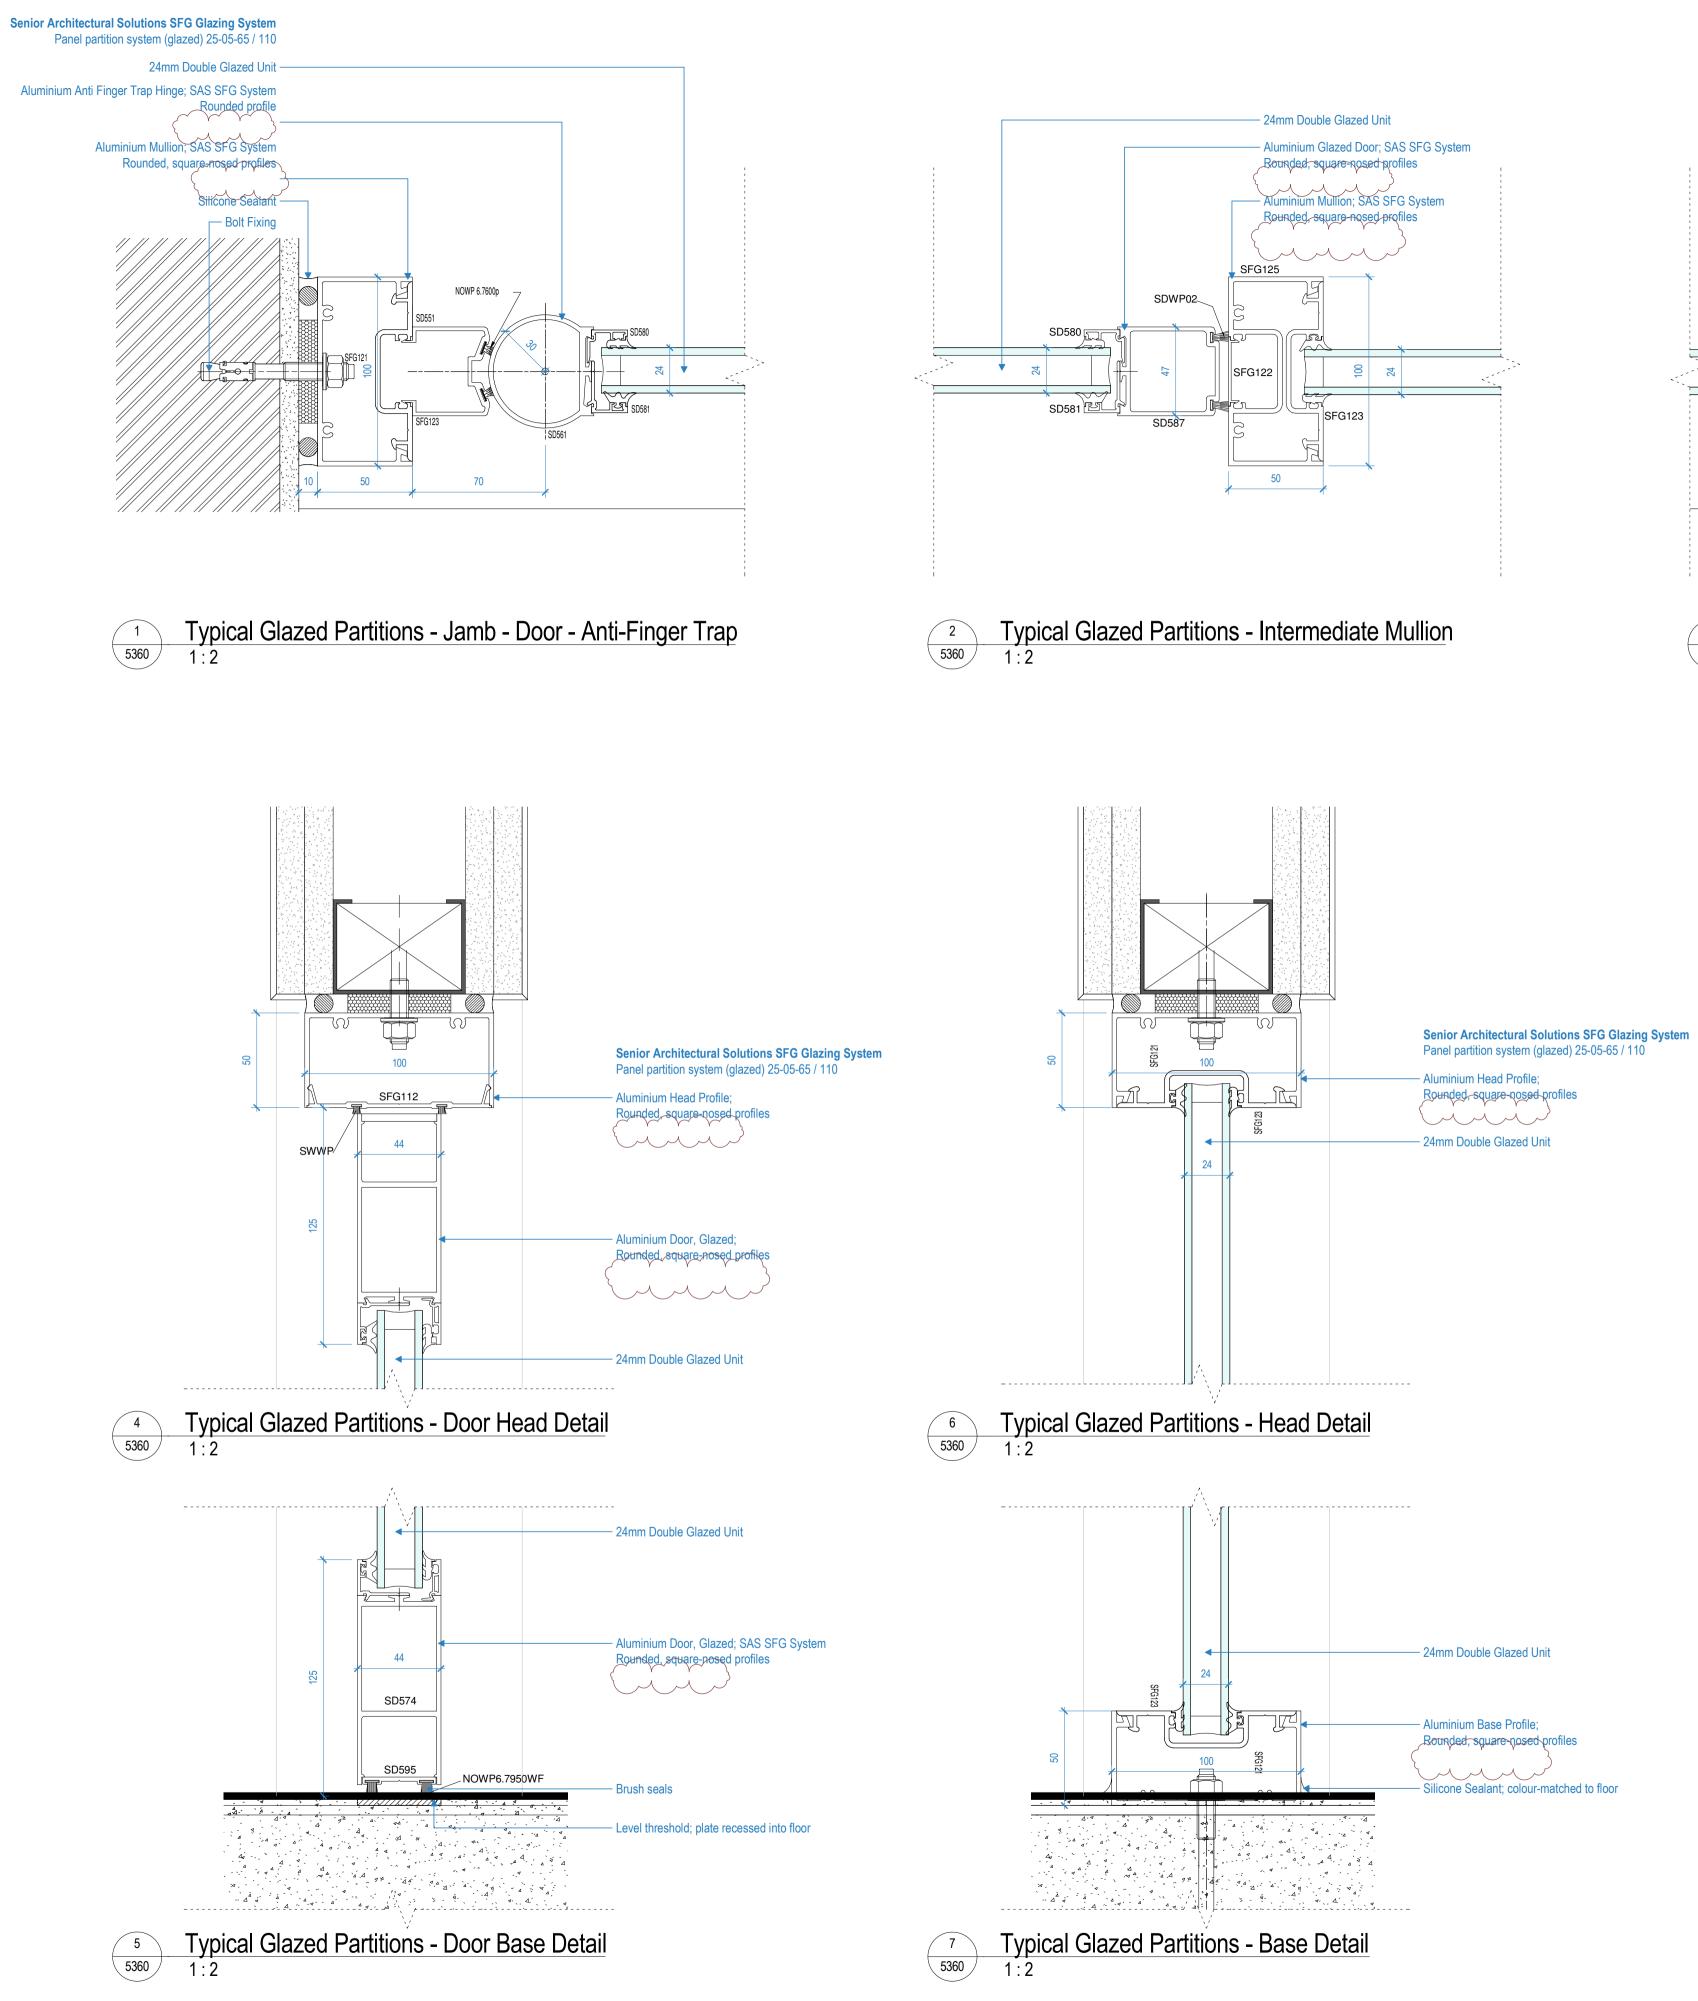

Typical Glazed Partitions - Jamb - Fixed

| 1. | Refer to 83 series for general notes           |
|----|------------------------------------------------|
| 2. | Manifestation design to be signed off by       |
|    | GOSH as part of the RDD finishes review        |
| 3. | Glazed screens and doors to be RAL 7021        |
| 4. | Details shown are for non fire-rated glazed    |
|    | partitions. FD 60 fire rated glazed partitions |
|    | to match                                       |
| 5. | Whilst SAS systems are noted, these are to     |
|    | be purchased by Ocula who have now             |
|    | bought SAS. Refer to specification             |

Glazed Screen Types

Type 01 - Non fire rated - powder coated aluminium Type 02 - 60 min FR - powder coated steel

| Rev | Date     | Details/ Amended by                                            | Sign       |
|-----|----------|----------------------------------------------------------------|------------|
|     | 21.11.11 | Dran Olage + 13sue / 5D                                        |            |
| P1  | 27.11.17 | Draft Stage 4 Issue / JB                                       | LM         |
| A7  | 07.02.18 | STAGE 4 SUBMISSION/<br>LM                                      | AML        |
| A12 | 25.06.18 | REVISED STAGE 4 ISSUE<br>/ LM / MJF                            | LM         |
| C1  | 26.10.18 | Construction Issue - glazed screens, GRP and stairs / LM / MJF | LM/<br>MJF |