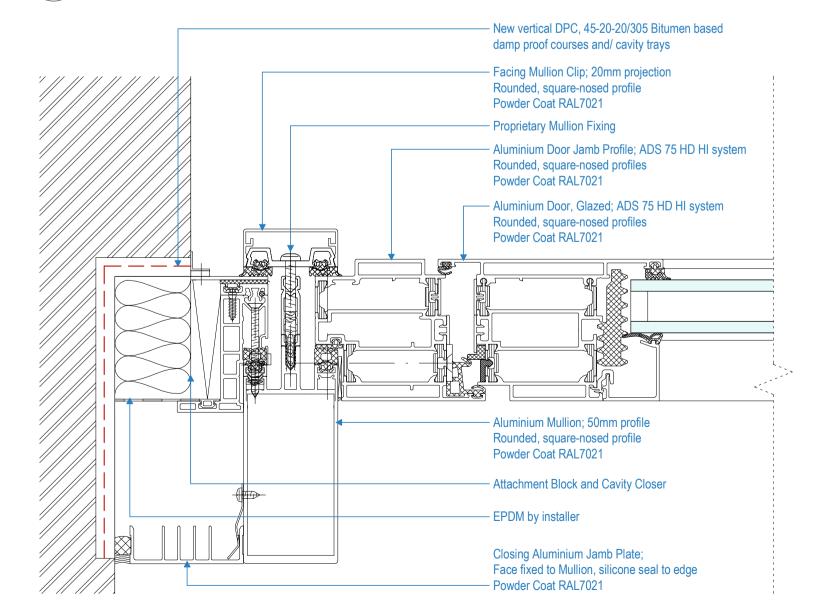

Plan: Spandrel Panel Jamb Details (B)

Plan: Glazing Jamb Details (B)

all dimensions on site. Project title

ITALIAN HOSPITAL

DETAILS: EXTERNAL ENVELOPE Curtain Wall - Type B

CONSTR. 1: 2 @A1

Drawing number

1615-ST-Q1-ZZ-DR-A-5332