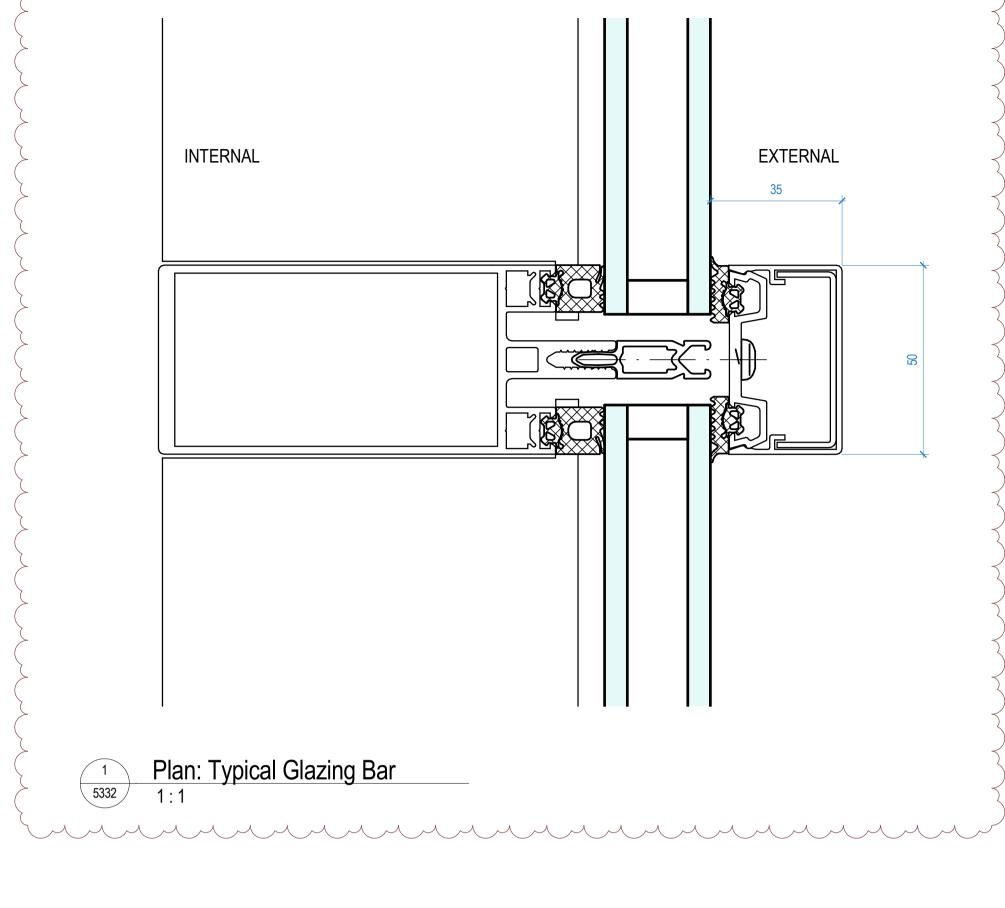

Plan: Spandrel Panel Jamb Details (B)

Plan: Glazing Jamb Details (B)

all dimensions on site. Project title

ITALIAN HOSPITAL

DETAILS: EXTERNAL ENVELOPE Curtain Wall - Type B

CONSTR. 1: 2 @A1

Drawing number

1615-ST-Q1-ZZ-DR-A-5332