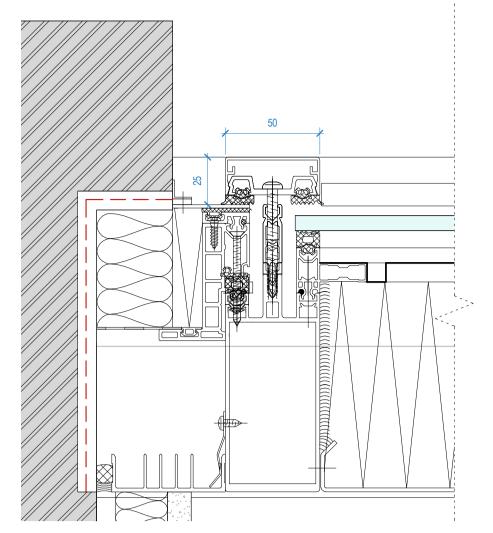

Plan: Spandrel Panel Jamb Details (B)

Plan: Glazing Jamb Details (B)

## architects

Key Plan

Existing party wall

Proposed courtyard extension

Party wall side is inaccessible; to be

curtain walling details
Refer to specification 25-80-15 / 175

Mullion depth to be confirmed following structural review of system and confirmation

work is begun.

Curtain Wall Curtain Wall

**Curtain Wall Type B** 

25-80-15/175 Type B

Type B

developed with Kier/subcontractor with the view that a unitised solution may be adopted

Refer to 5330, 5331, 5332, 5333,5334 for