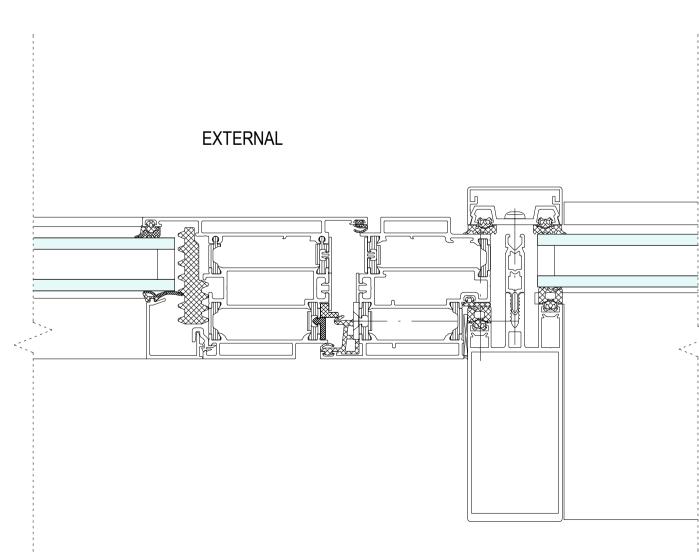

Plan: Spandrel Panel Jamb Details (B)

Plan: Glazing Jamb Details (B)

all dimensions on site. Project title

ITALIAN HOSPITAL

DETAILS: EXTERNAL ENVELOPE Curtain Wall - Type B

CONSTR. 1: 2 @A1

Drawing number

1615-ST-Q1-ZZ-DR-A-5332