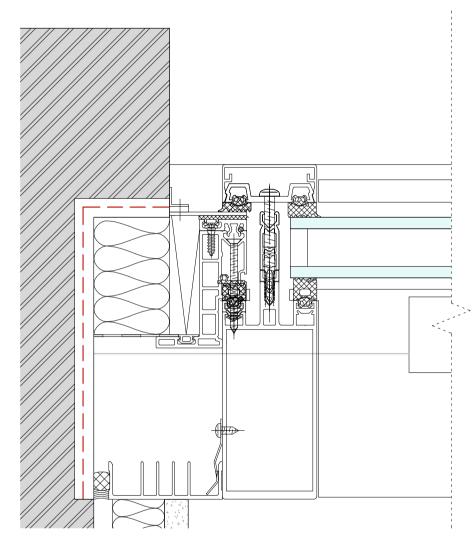

Plan: Spandrel Panel Jamb Details (B)

Plan: Glazing Jamb Details (B)

## architects

Key Plan

Existing party wall

Proposed courtyard extension

Party wall side is inaccessible; to be

curtain walling details
Refer to specification 25-80-15 / 175

Mullion depth to be confirmed following structural review of system and confirmation

work is begun.

Curtain Wall Curtain Wall

**Curtain Wall Type B** 

25-80-15/175 Type B

Type B

developed with Kier/subcontractor with the view that a unitised solution may be adopted

Refer to 5330, 5331, 5332, 5333,5334 for