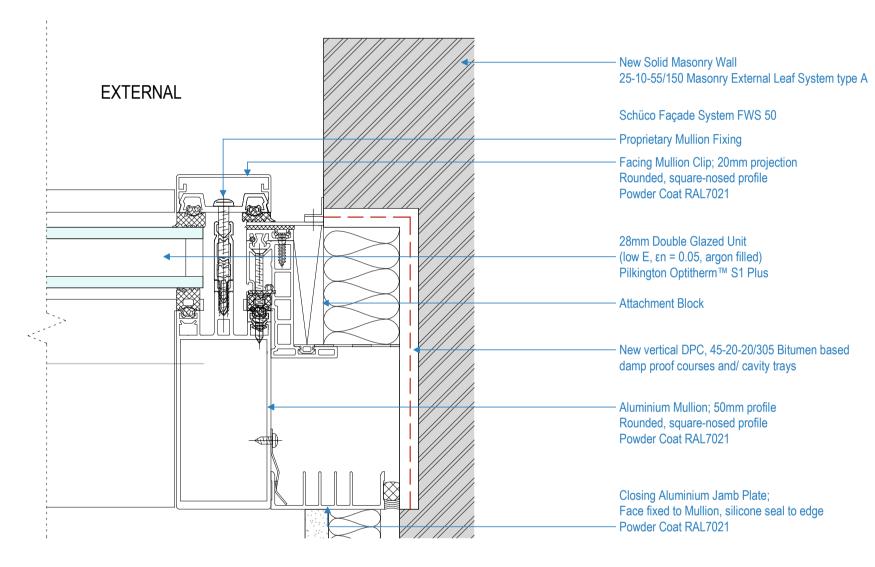

Plan: Spandrel Panel Jamb Details (B)

Plan: Glazing Jamb Details (B)

## architects

Key Plan

Existing party wall

Proposed courtyard extension

Party wall side is inaccessible; to be

curtain walling details
Refer to specification 25-80-15 / 175

Mullion depth to be confirmed following structural review of system and confirmation

work is begun.

Curtain Wall Curtain Wall

**Curtain Wall Type B** 

25-80-15/175 Type B

Type B

developed with Kier/subcontractor with the view that a unitised solution may be adopted

Refer to 5330, 5331, 5332, 5333,5334 for