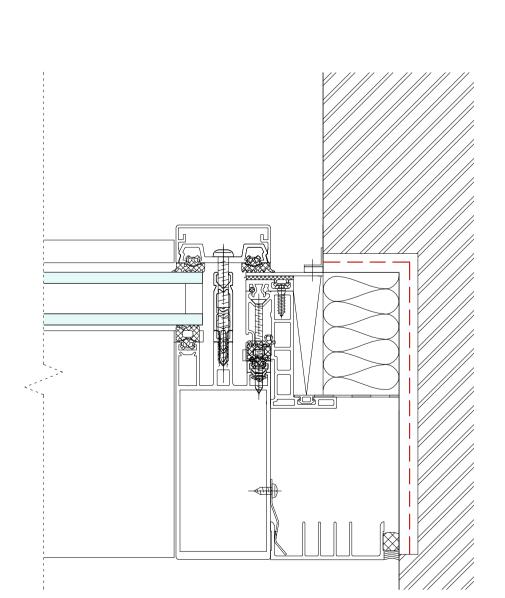

Plan: Spandrel Panel Jamb Details (B)

Plan: Glazing Jamb Details (B)

work is begun.

Curtain Wall Curtain Wall

**Curtain Wall Type B** 

25-80-15/175 Type B

Type B

developed with Kier/subcontractor with the view that a unitised solution may be adopted

Refer to 5330, 5331, 5332, 5333,5334 for