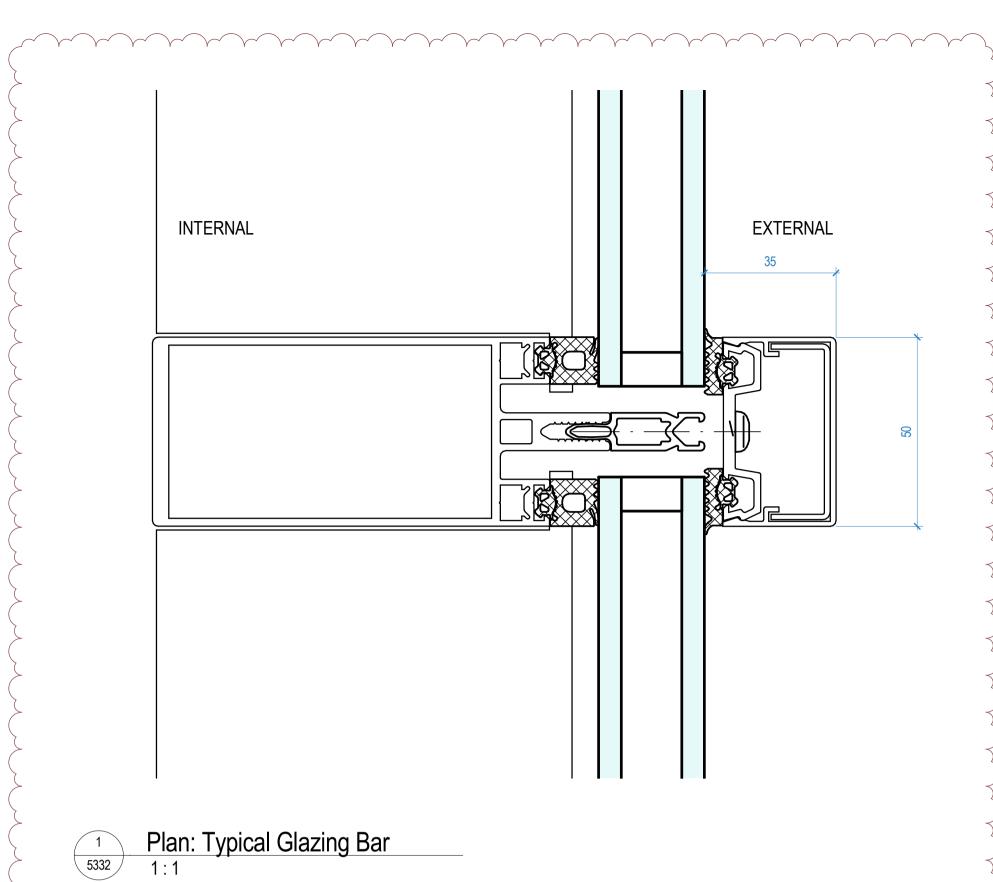

Plan: Spandrel Panel Jamb Details (B)

Plan: Glazing Jamb Details (B)

work is begun.

Curtain Wall Curtain Wall

**Curtain Wall Type B** 

25-80-15/175 Type B

Type B

developed with Kier/subcontractor with the view that a unitised solution may be adopted

Refer to 5330, 5331, 5332, 5333,5334 for