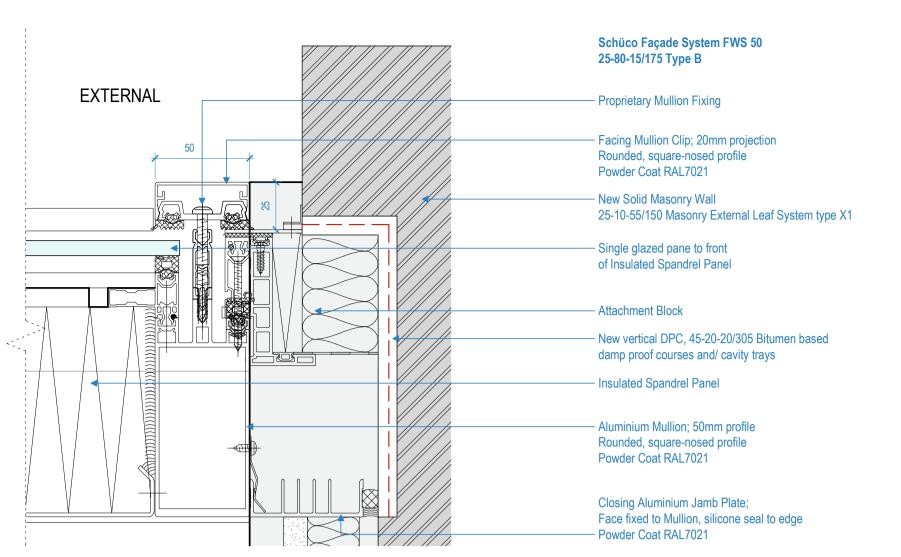

Plan: Spandrel Panel Jamb Details (B)

Plan: Glazing Jamb Details (B)

## architects

Key Plan

Existing party wall

Proposed courtyard extension

Party wall side is inaccessible; to be

curtain walling details
Refer to specification 25-80-15 / 175

Mullion depth to be confirmed following structural review of system and confirmation

work is begun.

Curtain Wall Curtain Wall

**Curtain Wall Type B** 

25-80-15/175 Type B

Type B

developed with Kier/subcontractor with the view that a unitised solution may be adopted

Refer to 5330, 5331, 5332, 5333,5334 for