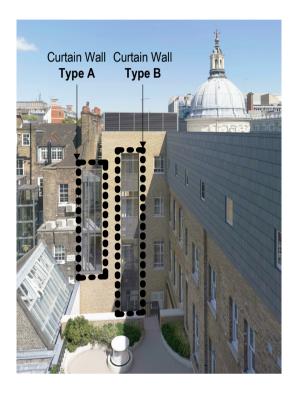

Curtain Wall Type A 25-80-15/175 Type A

| Rev | Date     | Details/ Amended by                 | Sign        |
|-----|----------|-------------------------------------|-------------|
|     |          |                                     |             |
| A12 | 25.06.18 | REVISED STAGE 4 ISSUE<br>/ LM / MJF | LM          |
| 440 | 05 00 40 |                                     | 1.1.4       |
| C1  | 30.07.18 | First Construction Issue /<br>M.IF  | LM          |
| C2  | 28.09.18 | Revised Construction -MJF           | LM          |
| C3  | 30.11.18 | Construction Issue / LM / MJF       | LM /<br>MJF |

## sonnemanntoon architects

tel: +44 (0)20 7580 8881 Quality House 6-9 Quality Court email: info@st-arch.co.uk web: www.st-arch.co.uk Chancery Lane London WC2A 1HP United Kingdom © This drawing is copyright Do not scale this drawing. Architect to be informed of all discrepancies in dimensions. Contractor to check all dimensions on site. Project title ITALIAN HOSPITAL Drawing title DETAILS: EXTERNAL ENVELOPE Curtain Wall - Type A Revision Scale Status 1: 5 @A1 1: 10 @A3 CONSTR. C3