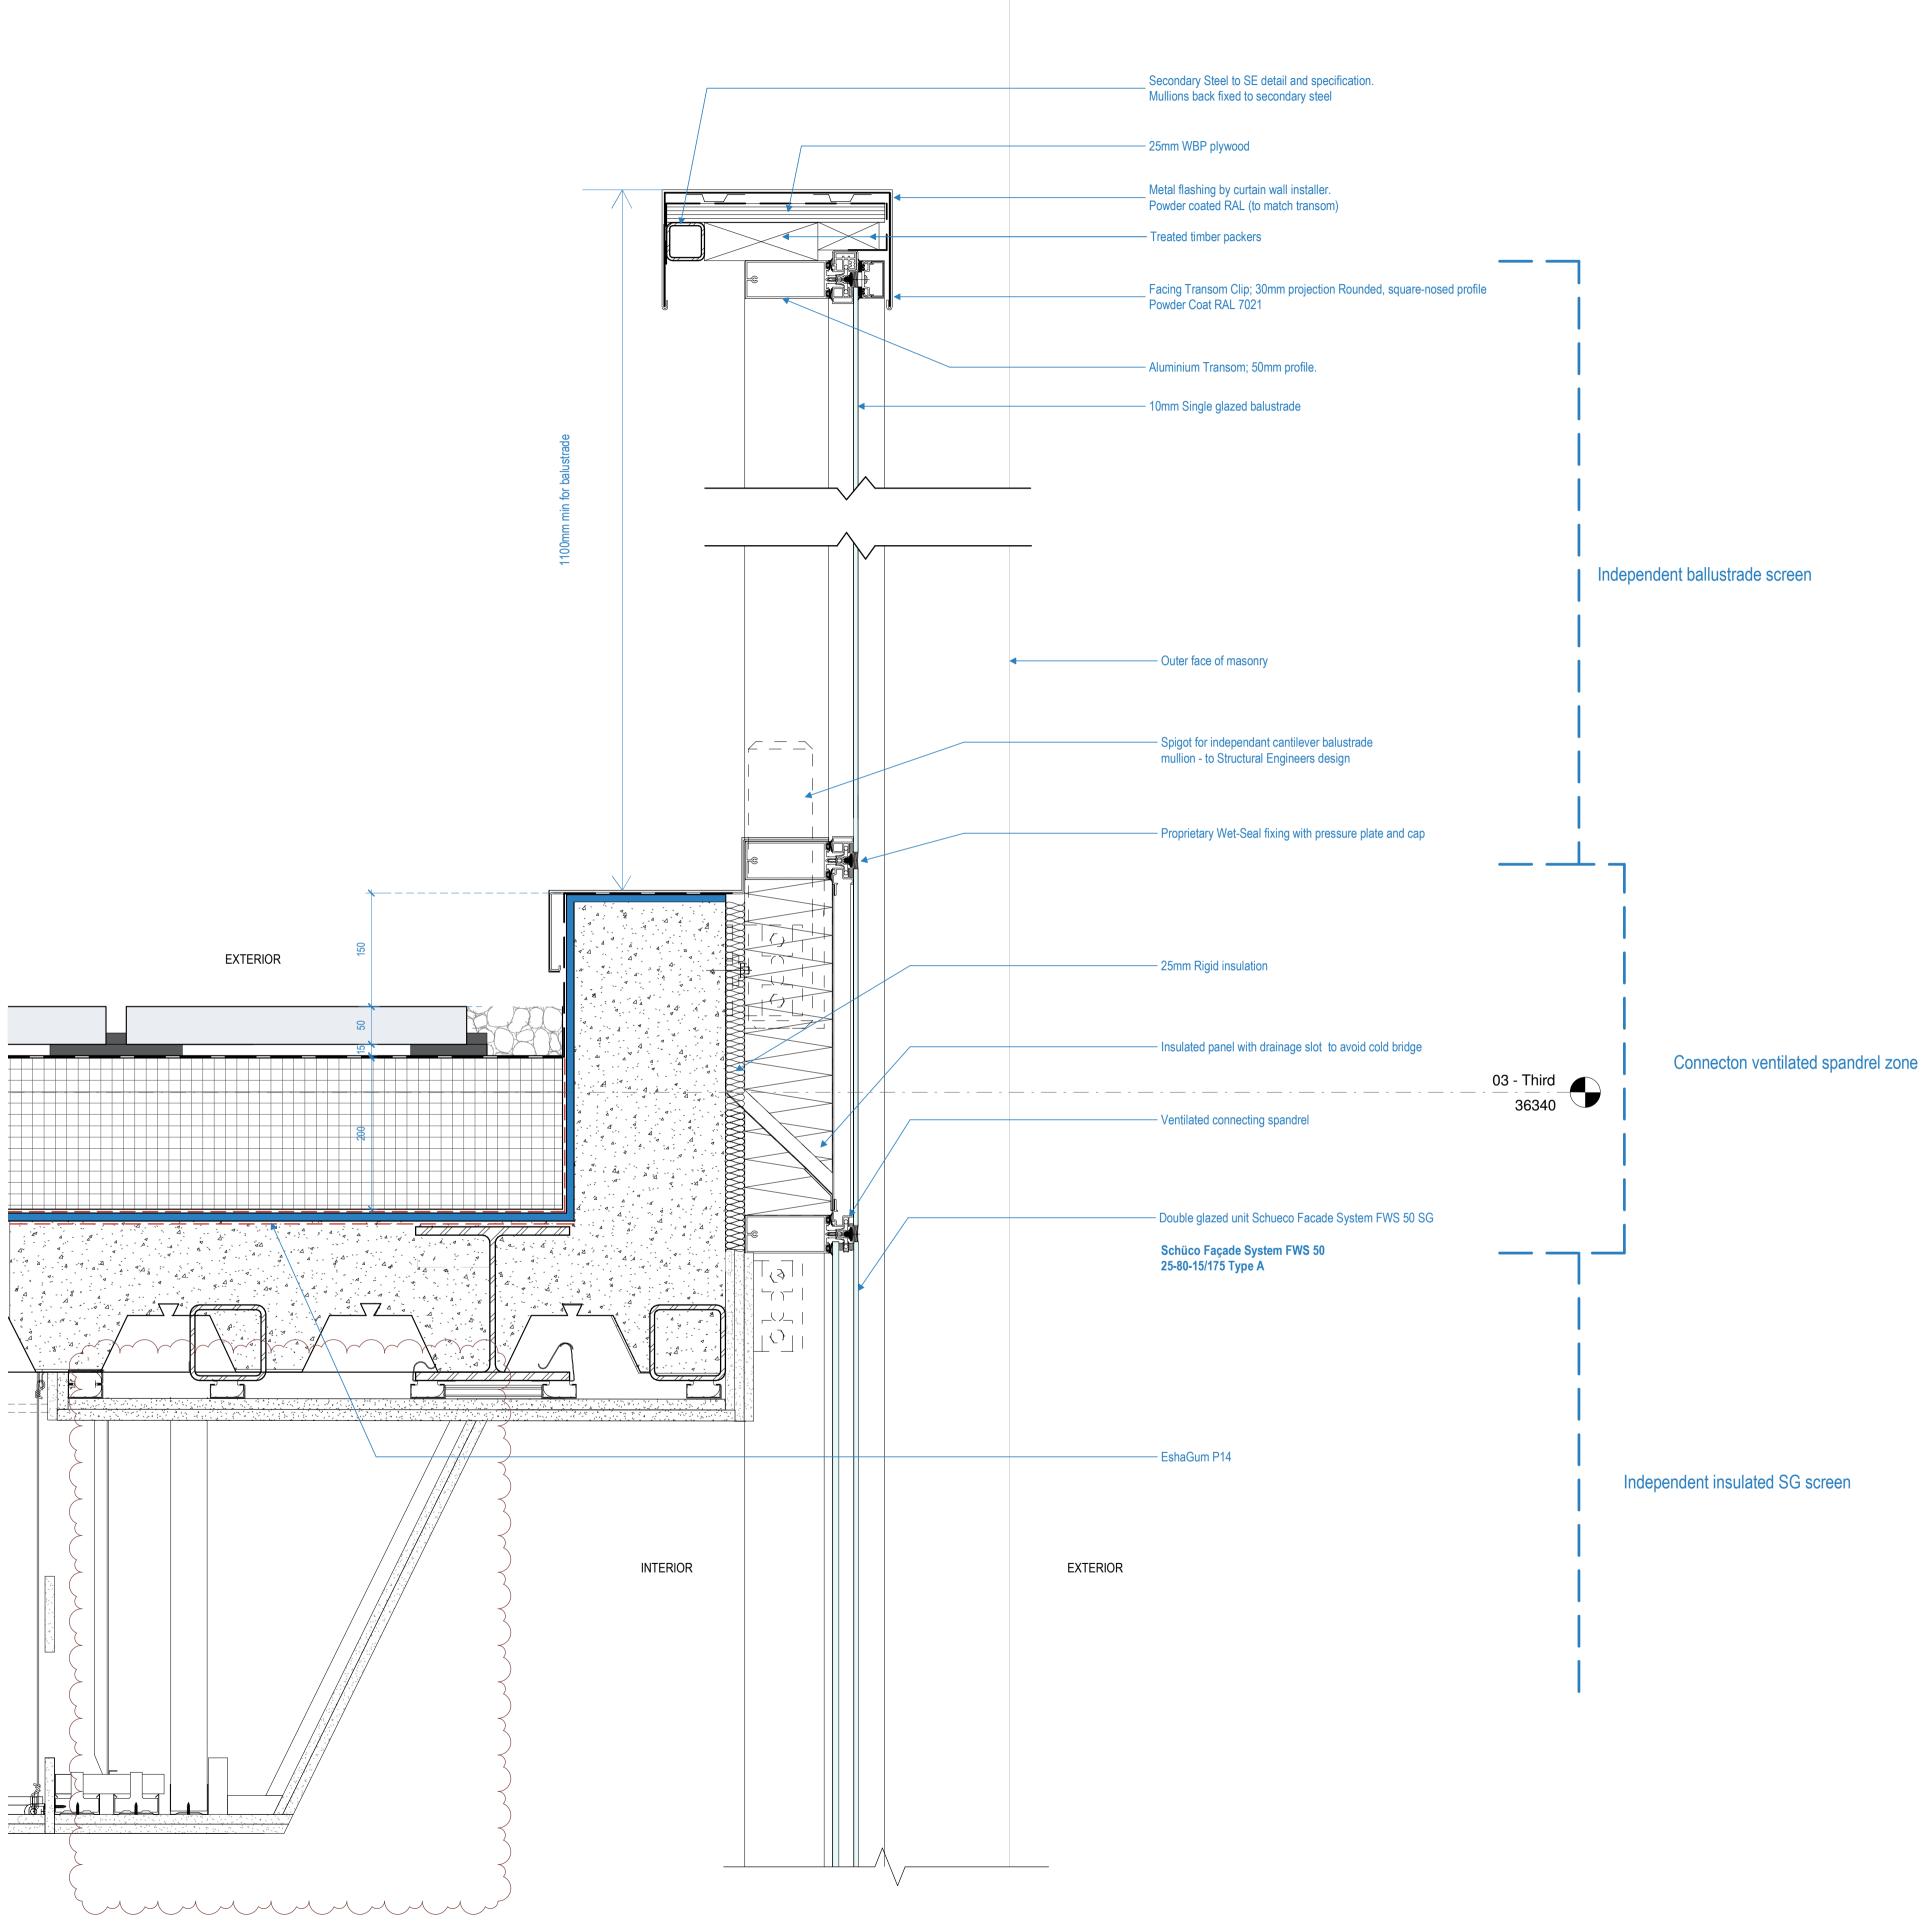

of (1) Glazing Specification to be confirmed by Curtain Walling supplier. Detailed drawings or samples of materials as appropriate, to be submitted to and approved in writing by the LPA (Condition 4.d) before work is begun.

Curtain Wall Type A 25-80-15/175 Type A

| Rev | Date     | Details/ Amended by                 | Sign        |
|-----|----------|-------------------------------------|-------------|
|     |          |                                     |             |
| A12 | 25.06.18 | REVISED STAGE 4 ISSUE<br>/ LM / MJF | LM          |
| 440 | 05 00 40 |                                     | 1.1.4       |
| C1  | 30.07.18 | First Construction Issue /<br>M.IF  | LM          |
| C2  | 28.09.18 | Revised Construction -MJF           | LM          |
| C3  | 30.11.18 | Construction Issue / LM / MJF       | LM /<br>MJF |

## sonnemanntoon architects

tel: +44 (0)20 7580 8881 Quality House 6-9 Quality Court email: info@st-arch.co.uk web: www.st-arch.co.uk Chancery Lane London WC2A 1HP United Kingdom © This drawing is copyright Do not scale this drawing. Architect to be informed of all discrepancies in dimensions. Contractor to check all dimensions on site. Project title ITALIAN HOSPITAL Drawing title DETAILS: EXTERNAL ENVELOPE Curtain Wall - Type A Revision Scale Status 1: 5 @A1 1: 10 @A3 CONSTR. C3