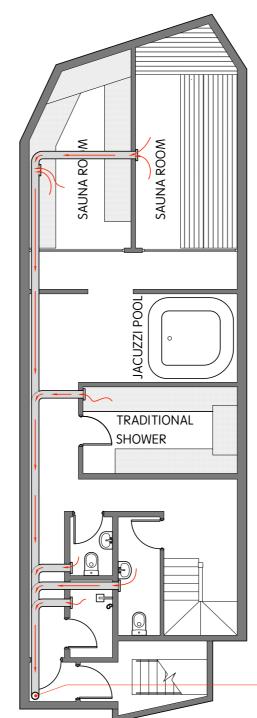

## Notes:

200mm diameter duct rising vertically from the basement to ground floor and exiting at the rear of the building. At a required location along the ductwork a mechanical fan to be installed to facilitate forced used air ventilation when needed.