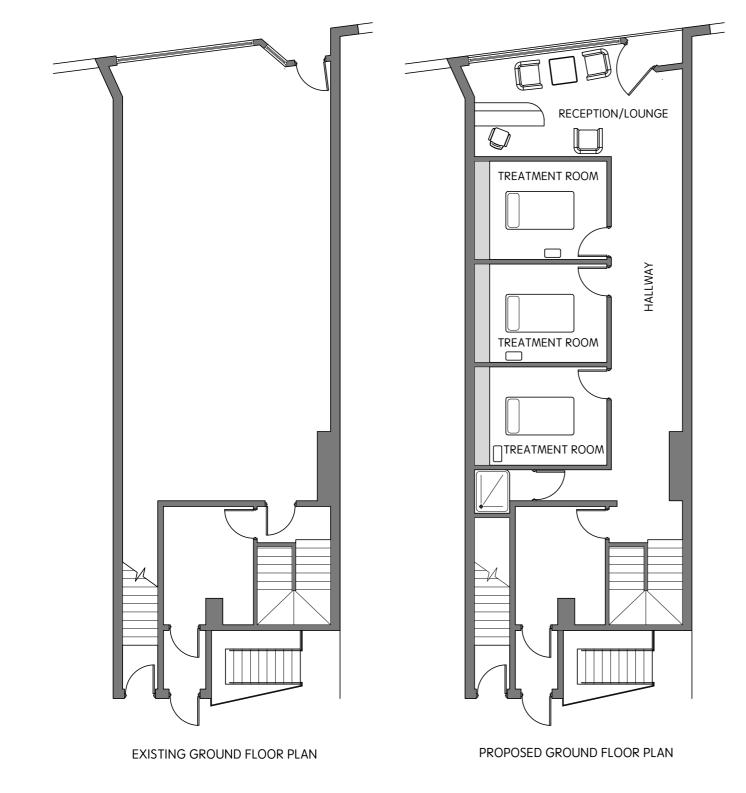

Brief: Change of use from A1 to D1
Client: Mr Francois Awada
Address: 297 Finchley Road
West Hampstead | London | NW3 6DT

Drawing: Existing and proposed ground floor plans Date: September 13, 2019 Scale: 1:100 @ A4