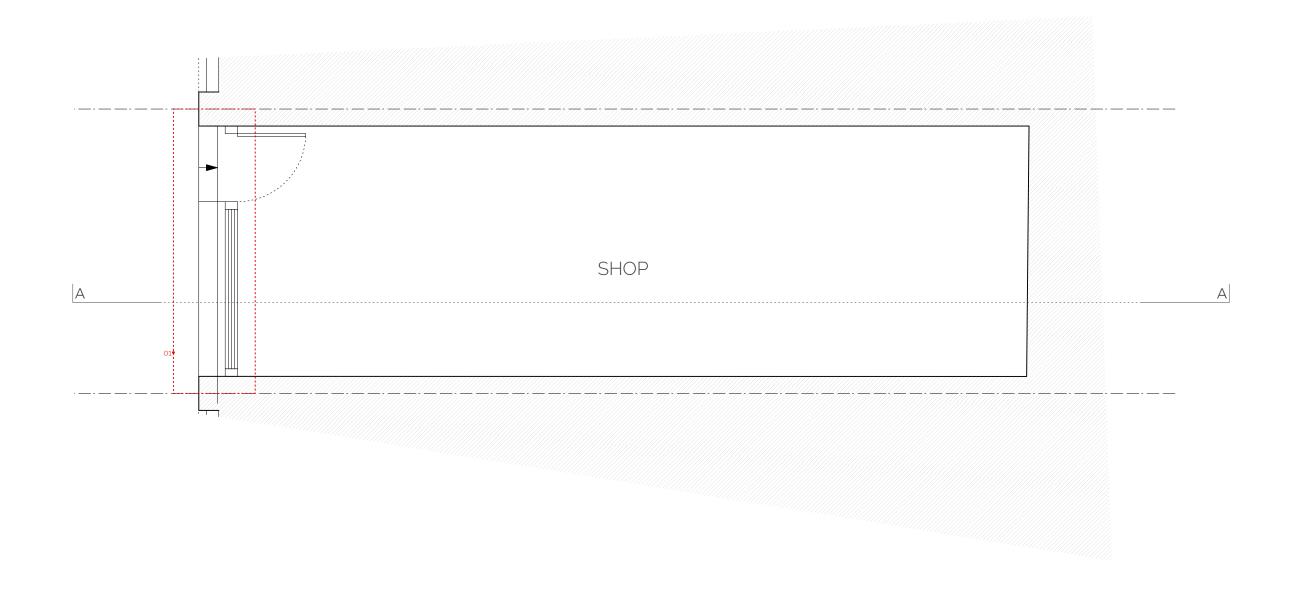

## drawing annotations

01. Location of proposed new front shop sign

## PROPOSED GROUND FLOOR PLAN

do not scale from this drawing, use only figured dimensions. all dimensions to be checked on site. any errors or omissions to be reported to the architect

500 1000

5000

party wall line
existing walls

north point

title Proposed Ground Floor Plan
project no. 19022
project Shop at 40 Short's Gardens
client Vapourcore Retail Limited
stage Detailed Design (Stage 3)

info@studiovarey.co.uk

studiovarey.co.uk