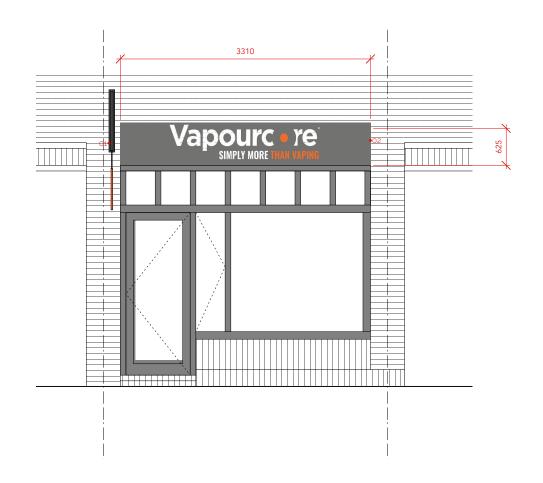

## drawing annotations

01. Projecting sign in Brand orange colour (refer to 'visualisation' sheet)02. Acrylic letters on fixing locators, on powder coated aluminium backing

## PROPOSED FRONT ELEVATION

do not scale from this drawing, use only figured dimensions. all dimensions to be checked on site. any errors or omissions to be reported to the architect

500 1000 2500

50,00

drawing no. L(-4)301.1 rev A date 12.08.19 by NV note Alteration as requested by officer

party wall line title Proposed Front Elevation
existing walls project no. 19022
project Shop at 40 Short's Gardens
client Vapourcore Retail Limited

stage

date June scale 1500 drawn by NV checked by

te June 19
ale 1:50@A3
awn by NV
ecked by