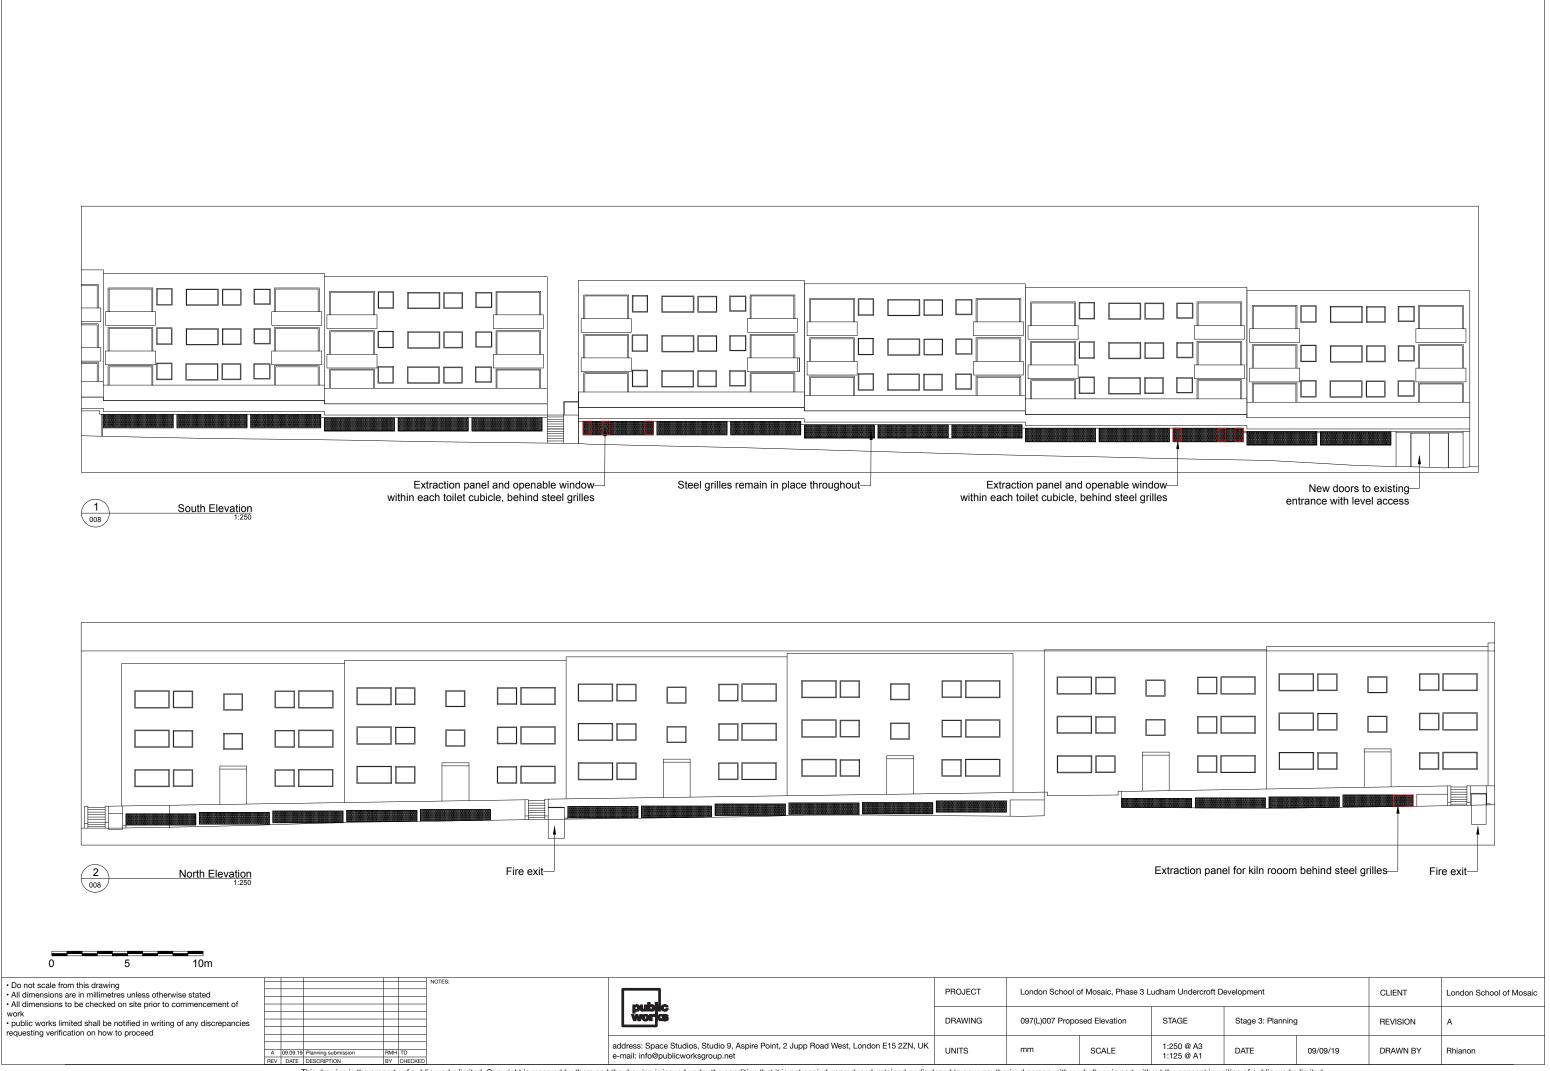

e{}$ |         |                         |                      |                          |                         |          |          |         |
|---------------|---------|-------------------------|----------------------|--------------------------|-------------------------|----------|----------|---------|
|               | PROJECT | London School o         | of Mosaic, Phase 3 L | CLIENT                   | London School of Mosaid |          |          |         |
|               | DRAWING | NG 097(L)007 Proposed G |                      | STAGE                    | Stage 3: Planning       | 1        | REVISION | А       |
| JK            | UNITS   | mm                      | SCALE                | 1:200 @ A3<br>1:100 @ A1 | DATE                    | 09/09/19 | DRAWN BY | Rhianon |