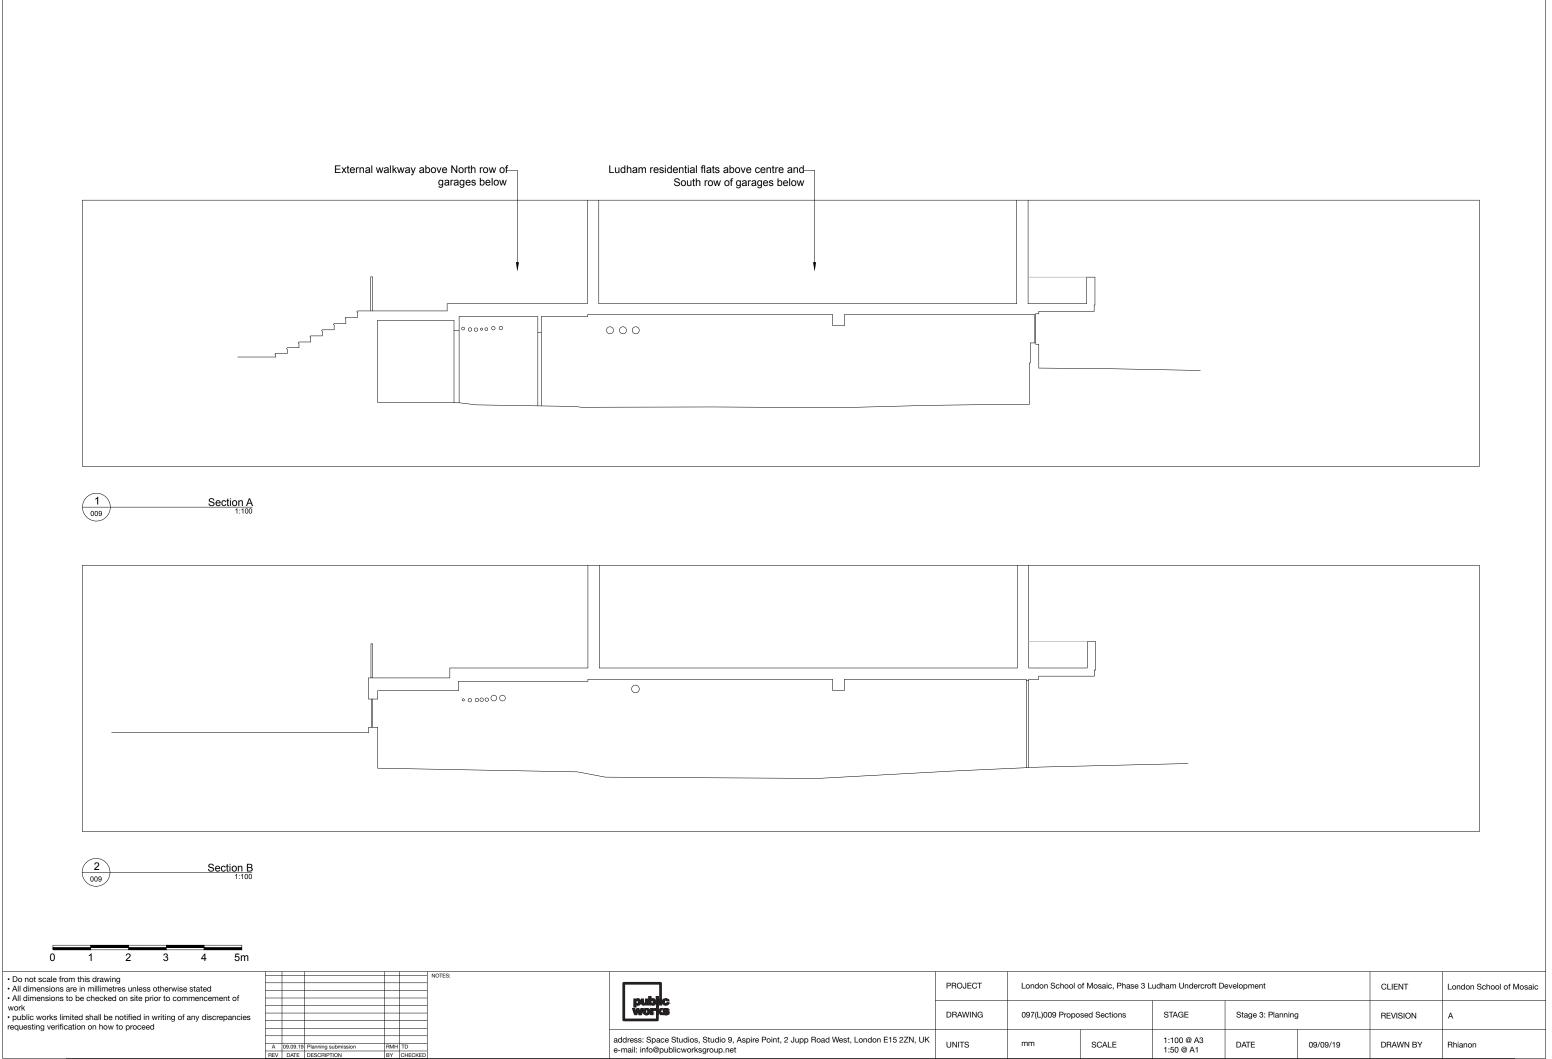

}$ |         |                         |                      |                          |                         |          |          |         |
|---------------|---------|-------------------------|----------------------|--------------------------|-------------------------|----------|----------|---------|
|               | PROJECT | London School o         | of Mosaic, Phase 3 L | CLIENT                   | London School of Mosaid |          |          |         |
|               | DRAWING | NG 097(L)007 Proposed G |                      | STAGE                    | Stage 3: Planning       | 1        | REVISION | А       |
| JK            | UNITS   | mm                      | SCALE                | 1:200 @ A3<br>1:100 @ A1 | DATE                    | 09/09/19 | DRAWN BY | Rhianon |