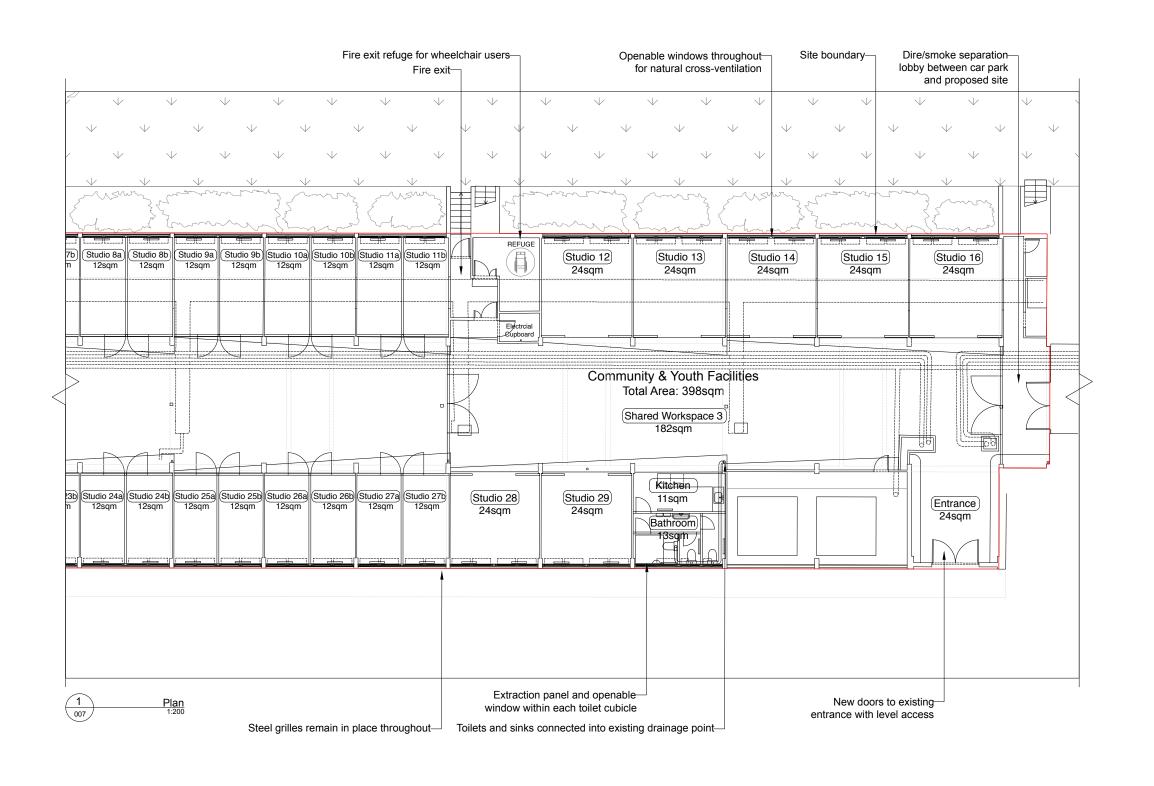

| $\overline{}$ |         |                         |                      |                          |                         |          |          |         |
|---------------|---------|-------------------------|----------------------|--------------------------|-------------------------|----------|----------|---------|
|               | PROJECT | London School o         | of Mosaic, Phase 3 L | CLIENT                   | London School of Mosaid |          |          |         |
|               | DRAWING | NG 097(L)007 Proposed G |                      | STAGE                    | Stage 3: Planning       | 1        | REVISION | А       |
| JK            | UNITS   | mm                      | SCALE                | 1:200 @ A3<br>1:100 @ A1 | DATE                    | 09/09/19 | DRAWN BY | Rhianon |