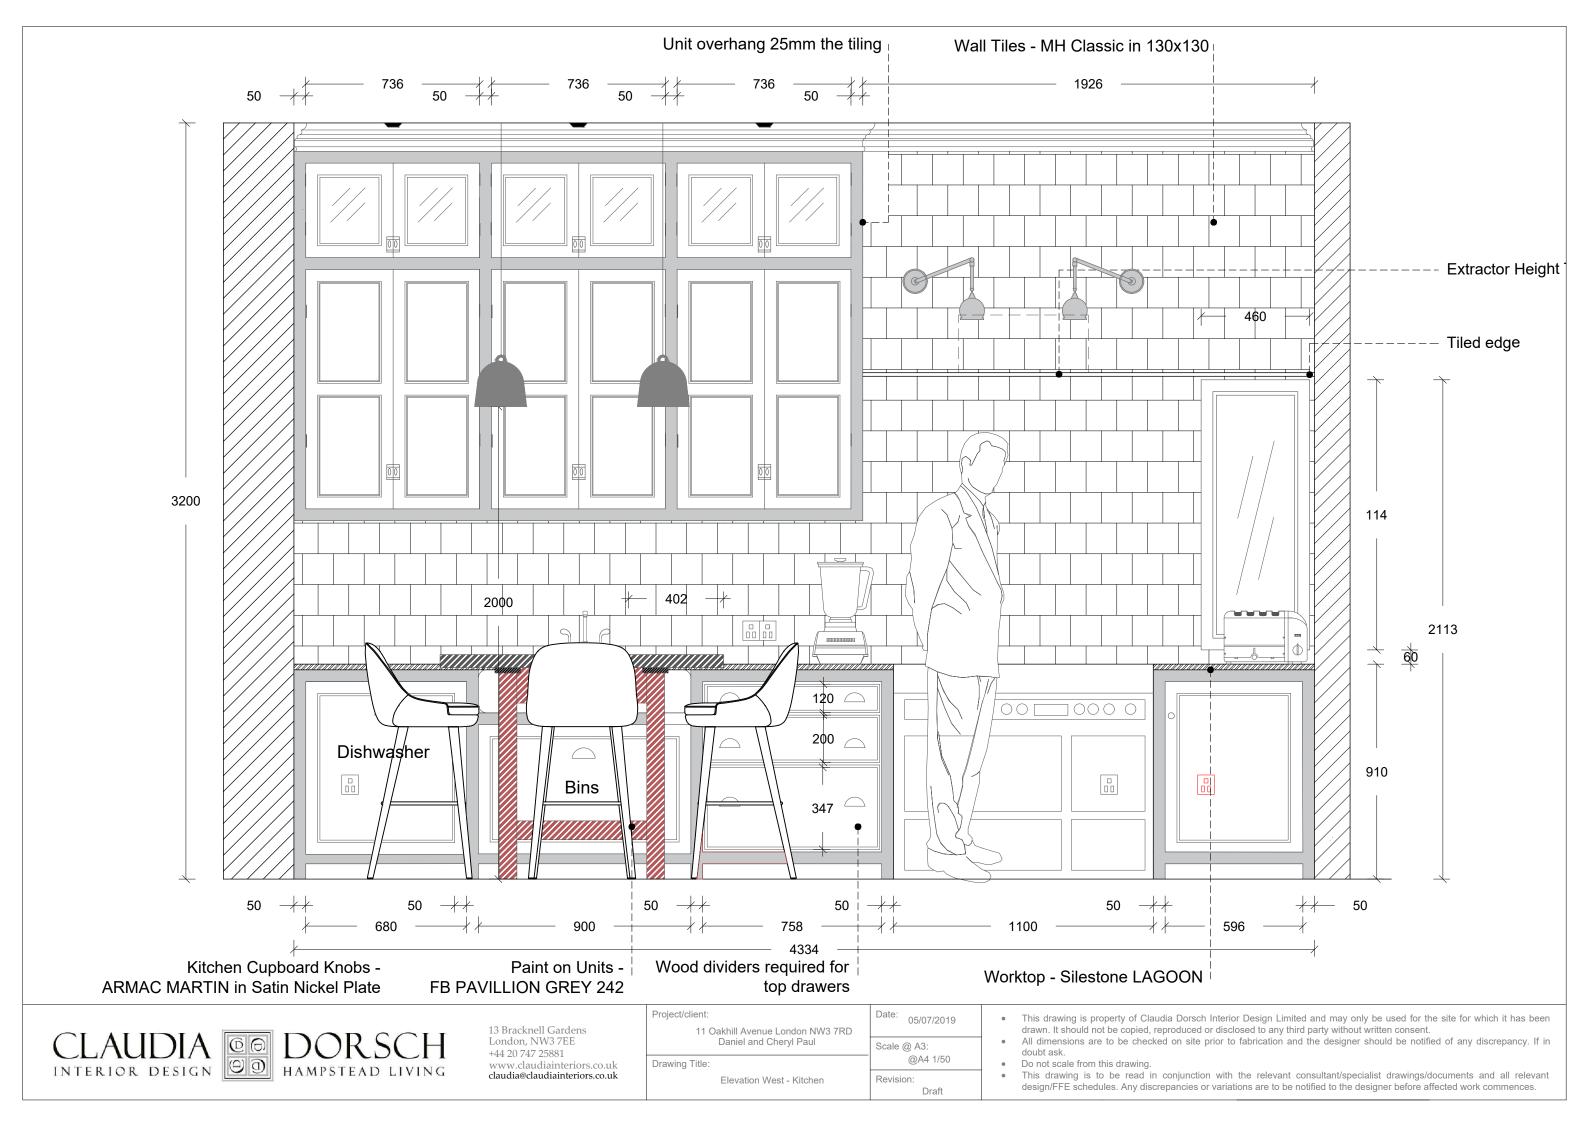

Project/client:

11 Oakhill Avenue London NW3 7RD
Daniel and Cheryl Paul

Drawing Title:

Elevation East - Kitchen

Date:

05/07/2019

Scale @ A3:
@A4 1/50

Revision:
Draft

- This drawing is property of Claudia Dorsch Interior Design Limited and may only be used for the site for which it has been drawn. It should not be copied, reproduced or disclosed to any third party without written consent.
- All dimensions are to be checked on site prior to fabrication and the designer should be notified of any discrepancy. If in doubt ask.
- Do not scale from this drawing.
- This drawing is to be read in conjunction with the relevant consultant/specialist drawings/documents and all relevant design/FFE schedules. Any discrepancies or variations are to be notified to the designer before affected work commences.

Project/client:

11 Oakhill Avenue London NW3 7RD
Daniel and Cheryl Paul

Drawing Title:

Elevation East - Kitchen

Date: 05/07/2019

Scale @ A3:
@A4 1/50

Revision:

- This drawing is property of Claudia Dorsch Interior Design Limited and may only be used for the site for which it has been drawn. It should not be copied, reproduced or disclosed to any third party without written consent.
- All dimensions are to be checked on site prior to fabrication and the designer should be notified of any discrepancy. If in doubt ask.
- Do not scale from this drawing.
- This drawing is to be read in conjunction with the relevant consultant/specialist drawings/documents and all relevant design/FFE schedules. Any discrepancies or variations are to be notified to the designer before affected work commences.