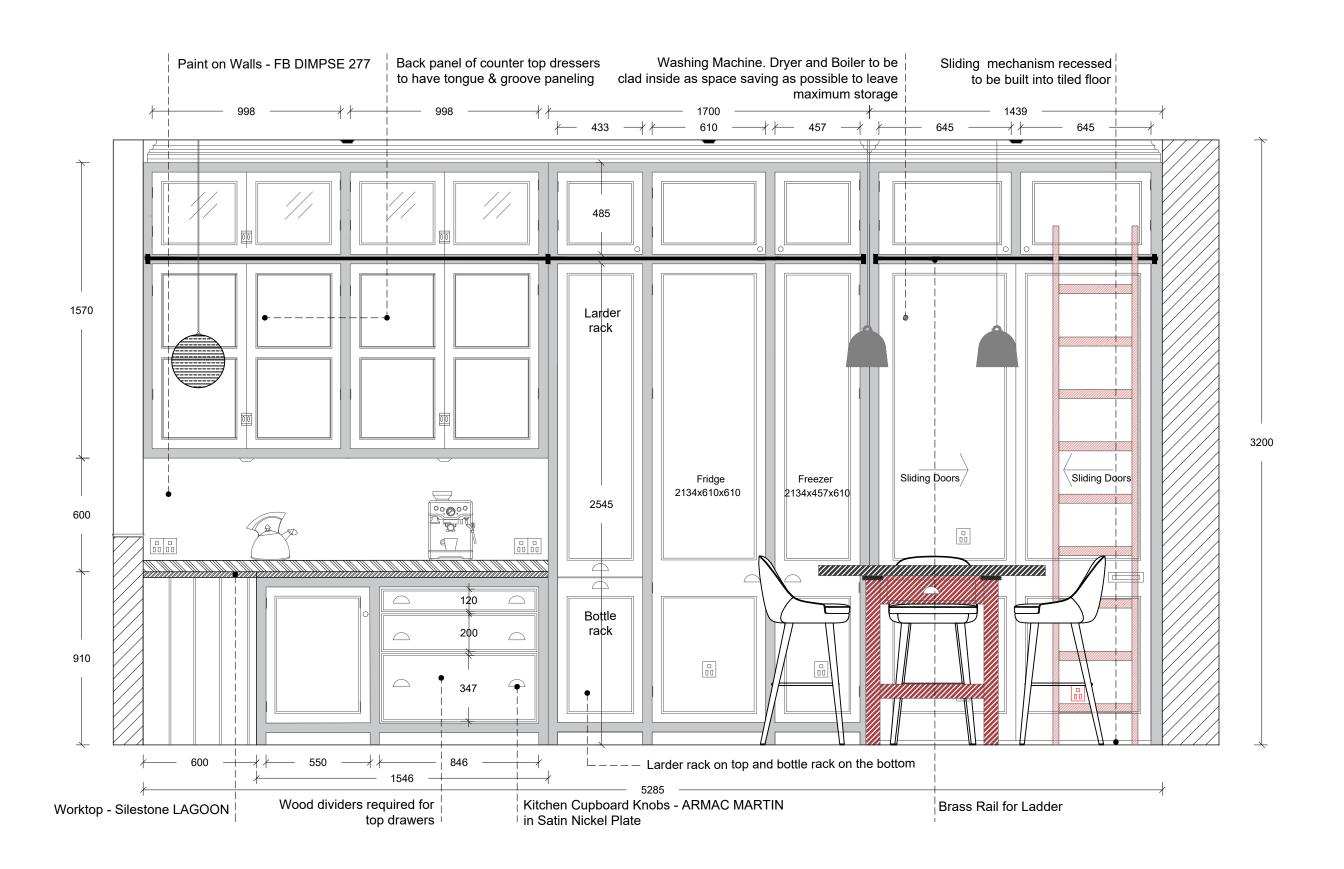

Project/client:

11 Oakhill Avenue London NW3 7RD
Daniel and Cheryl Paul

Drawing Title:

Elevation East - Kitchen

Date:

05/07/2019

Scale @ A3:
@A4 1/50

Revision:
Draft

- This drawing is property of Claudia Dorsch Interior Design Limited and may only be used for the site for which it has been drawn. It should not be copied, reproduced or disclosed to any third party without written consent.
- All dimensions are to be checked on site prior to fabrication and the designer should be notified of any discrepancy. If in doubt ask.
- Do not scale from this drawing.
- This drawing is to be read in conjunction with the relevant consultant/specialist drawings/documents and all relevant design/FFE schedules. Any discrepancies or variations are to be notified to the designer before affected work commences.