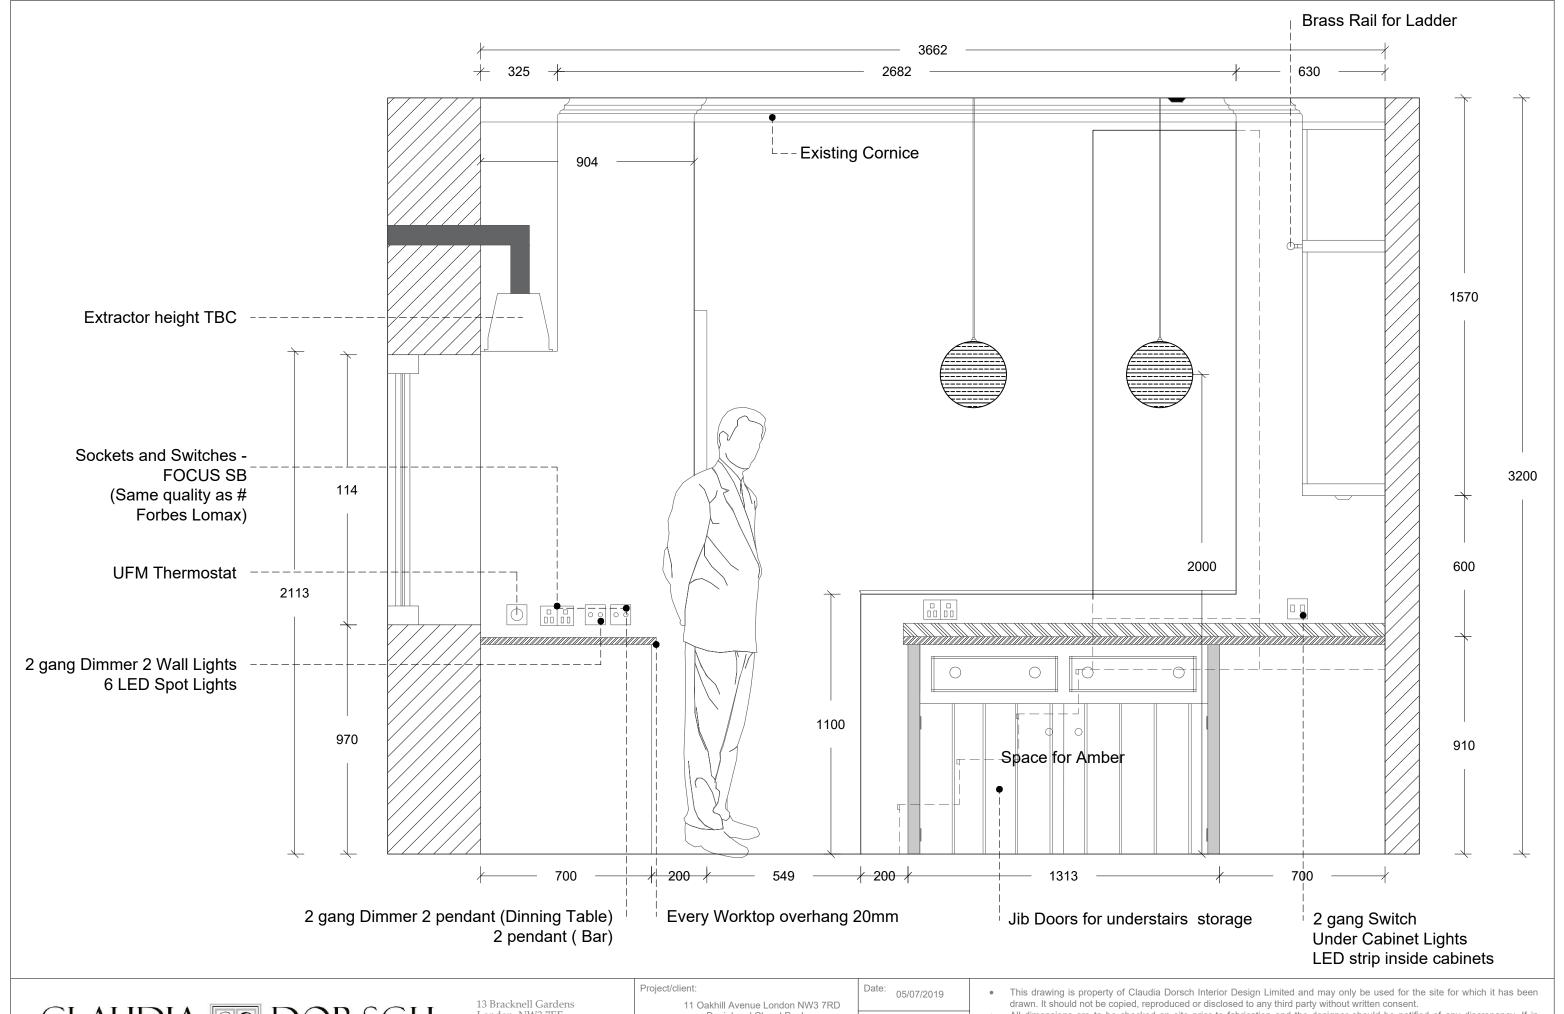

Project/client:

11 Oakhill Avenue London NW3 7RD
Daniel and Cheryl Paul

Drawing Title:

Elevation East - Kitchen

Date:

05/07/2019

Scale @ A3:
@A4 1/50

Revision:
Draft

- This drawing is property of Claudia Dorsch Interior Design Limited and may only be used for the site for which it has been drawn. It should not be copied, reproduced or disclosed to any third party without written consent.
- All dimensions are to be checked on site prior to fabrication and the designer should be notified of any discrepancy. If in doubt ask.
- Do not scale from this drawing.
- This drawing is to be read in conjunction with the relevant consultant/specialist drawings/documents and all relevant design/FFE schedules. Any discrepancies or variations are to be notified to the designer before affected work commences.