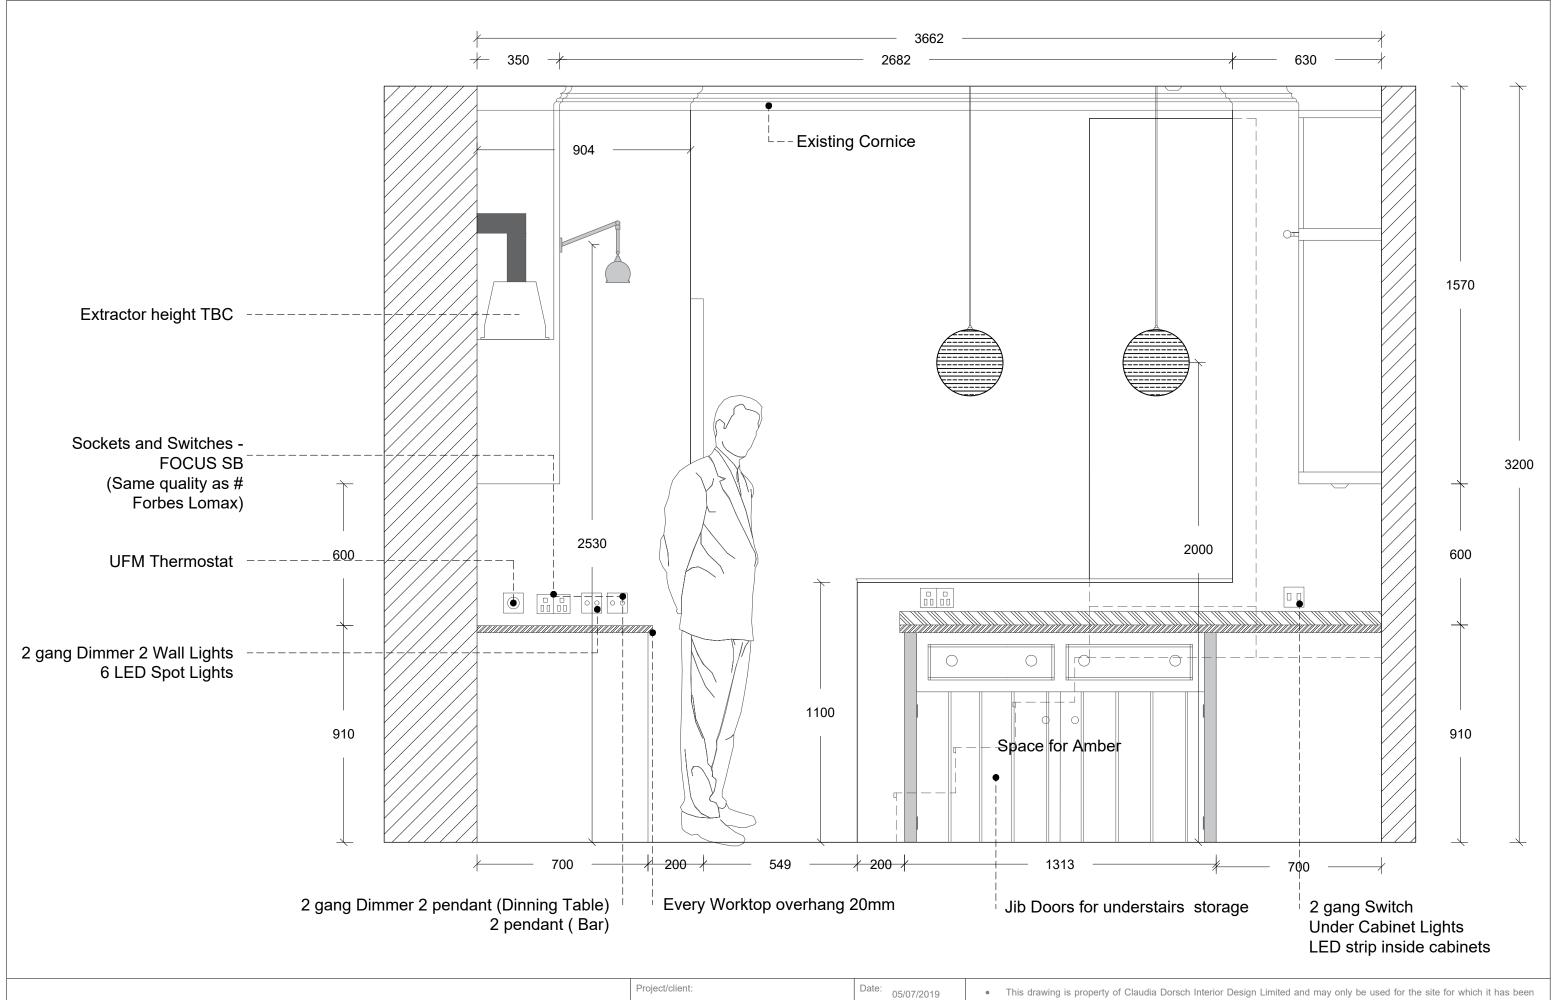

11 Oakhill Avenue London NW3 7RD Daniel and Cheryl Paul Scale @ A3: @A4 1/50 Drawing Title: Revision: Elevation South - Kitchen

- drawn. It should not be copied, reproduced or disclosed to any third party without written consent.
- All dimensions are to be checked on site prior to fabrication and the designer should be notified of any discrepancy. If in
- Do not scale from this drawing.
- This drawing is to be read in conjunction with the relevant consultant/specialist drawings/documents and all relevant design/FFE schedules. Any discrepancies or variations are to be notified to the designer before affected work commences.

11 Oakhill Avenue London NW3 7RD Daniel and Cheryl Paul Drawing Title: Elevation South - Kitchen

Date: 05/07/2019 Scale @ A3: @A4 1/50 Revision:

- drawn. It should not be copied, reproduced or disclosed to any third party without written consent.
- All dimensions are to be checked on site prior to fabrication and the designer should be notified of any discrepancy. If in doubt ask.
- Do not scale from this drawing.
- This drawing is to be read in conjunction with the relevant consultant/specialist drawings/documents and all relevant design/FFE schedules. Any discrepancies or variations are to be notified to the designer before affected work commences.