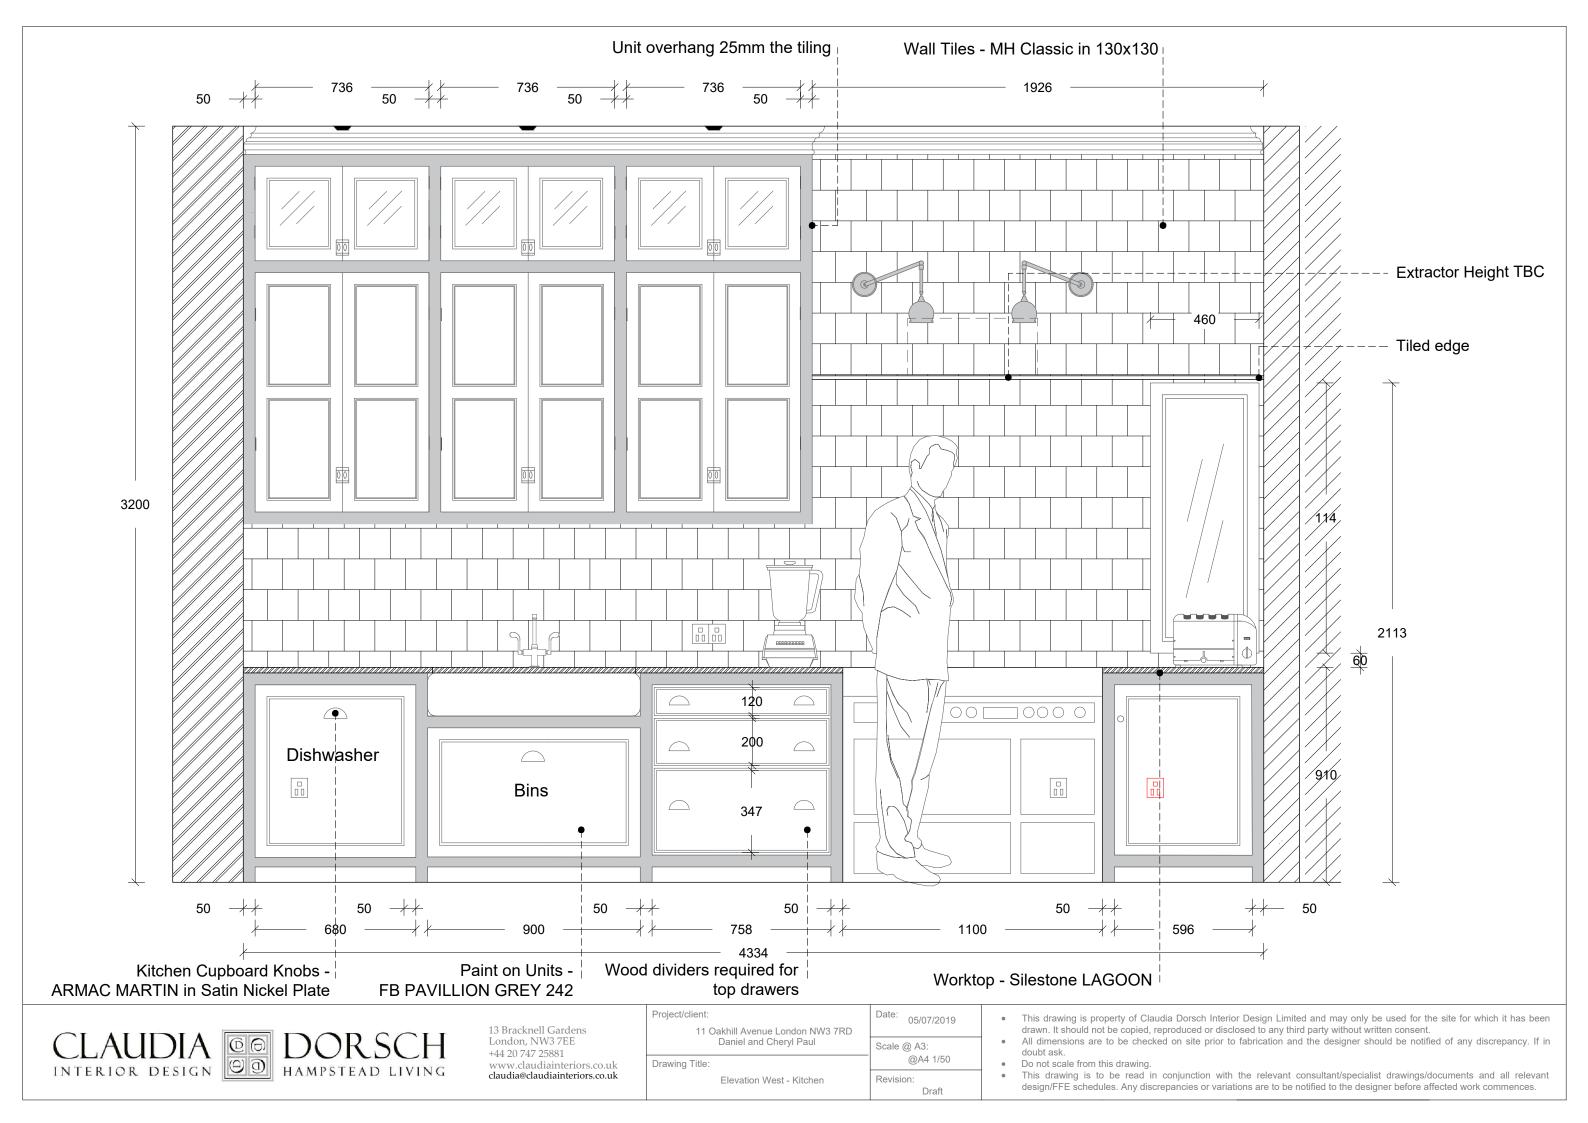

Project/client:

11 Oakhill Avenue London NW3 7RD
Daniel and Cheryl Paul

Drawing Title:

Elevation East - Kitchen

Date:

05/07/2019

Scale @ A3:
@A4 1/50

Revision:
Draft

- This drawing is property of Claudia Dorsch Interior Design Limited and may only be used for the site for which it has been drawn. It should not be copied, reproduced or disclosed to any third party without written consent.
- All dimensions are to be checked on site prior to fabrication and the designer should be notified of any discrepancy. If in doubt ask.
- Do not scale from this drawing.
- This drawing is to be read in conjunction with the relevant consultant/specialist drawings/documents and all relevant design/FFE schedules. Any discrepancies or variations are to be notified to the designer before affected work commences.

Project/client:

11 Oakhill Avenue London NW3 7RD
Daniel and Cheryl Paul

Drawing Title:

Elevation East - Kitchen

Date: 05/07/2019

Scale @ A3:
@A4 1/50

Revision:

- This drawing is property of Claudia Dorsch Interior Design Limited and may only be used for the site for which it has been drawn. It should not be copied, reproduced or disclosed to any third party without written consent.
- All dimensions are to be checked on site prior to fabrication and the designer should be notified of any discrepancy. If in doubt ask.
- Do not scale from this drawing.
- This drawing is to be read in conjunction with the relevant consultant/specialist drawings/documents and all relevant design/FFE schedules. Any discrepancies or variations are to be notified to the designer before affected work commences.