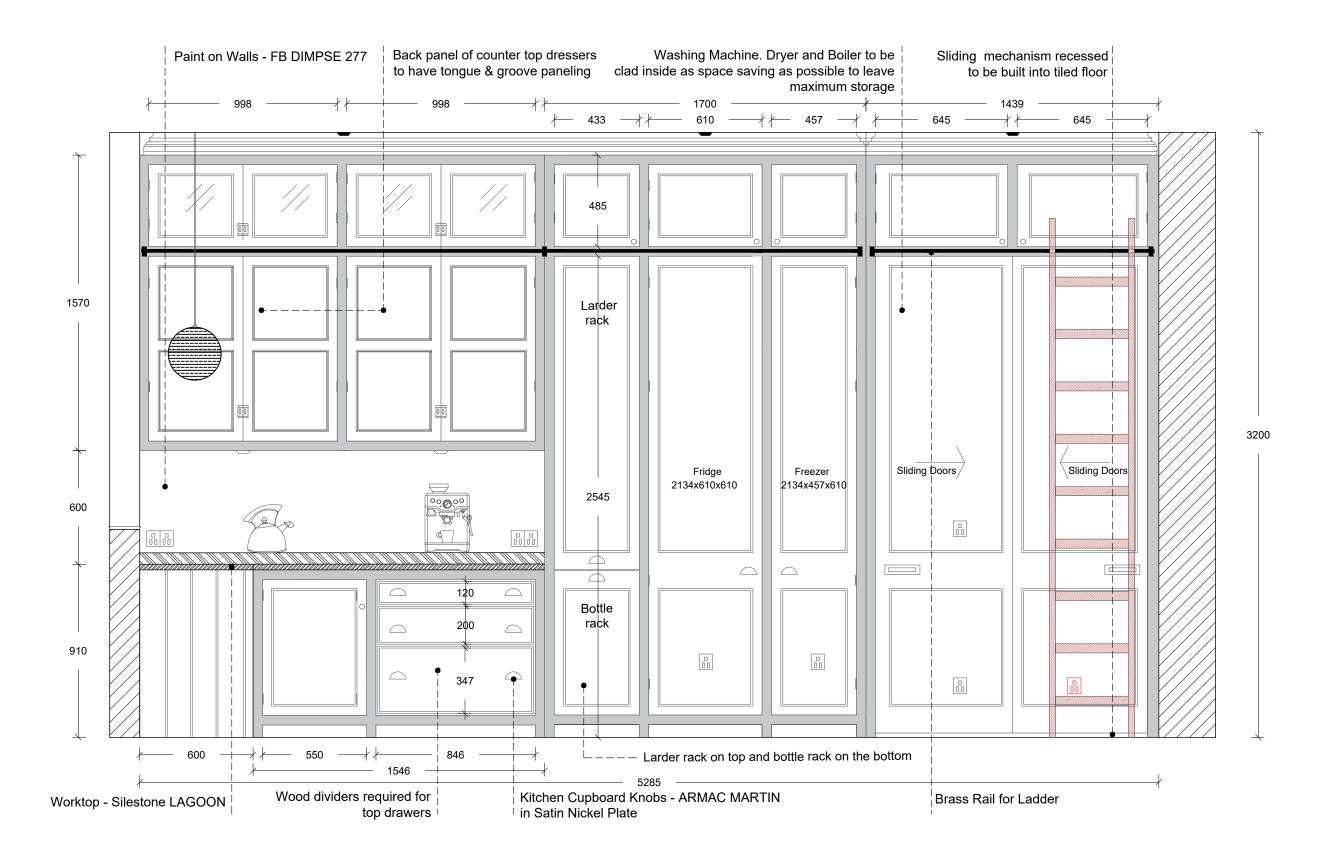

Project/client:

11 Oakhill Avenue London NW3 7RD
Daniel and Cheryl Paul

Drawing Title:

Elevation East - Kitchen

Date:

05/07/2019

Scale @ A3:
@A4 1/50

Revision:
Draft

- This drawing is property of Claudia Dorsch Interior Design Limited and may only be used for the site for which it has been drawn. It should not be copied, reproduced or disclosed to any third party without written consent.
- All dimensions are to be checked on site prior to fabrication and the designer should be notified of any discrepancy. If in doubt ask.
- Do not scale from this drawing.
- This drawing is to be read in conjunction with the relevant consultant/specialist drawings/documents and all relevant design/FFE schedules. Any discrepancies or variations are to be notified to the designer before affected work commences.