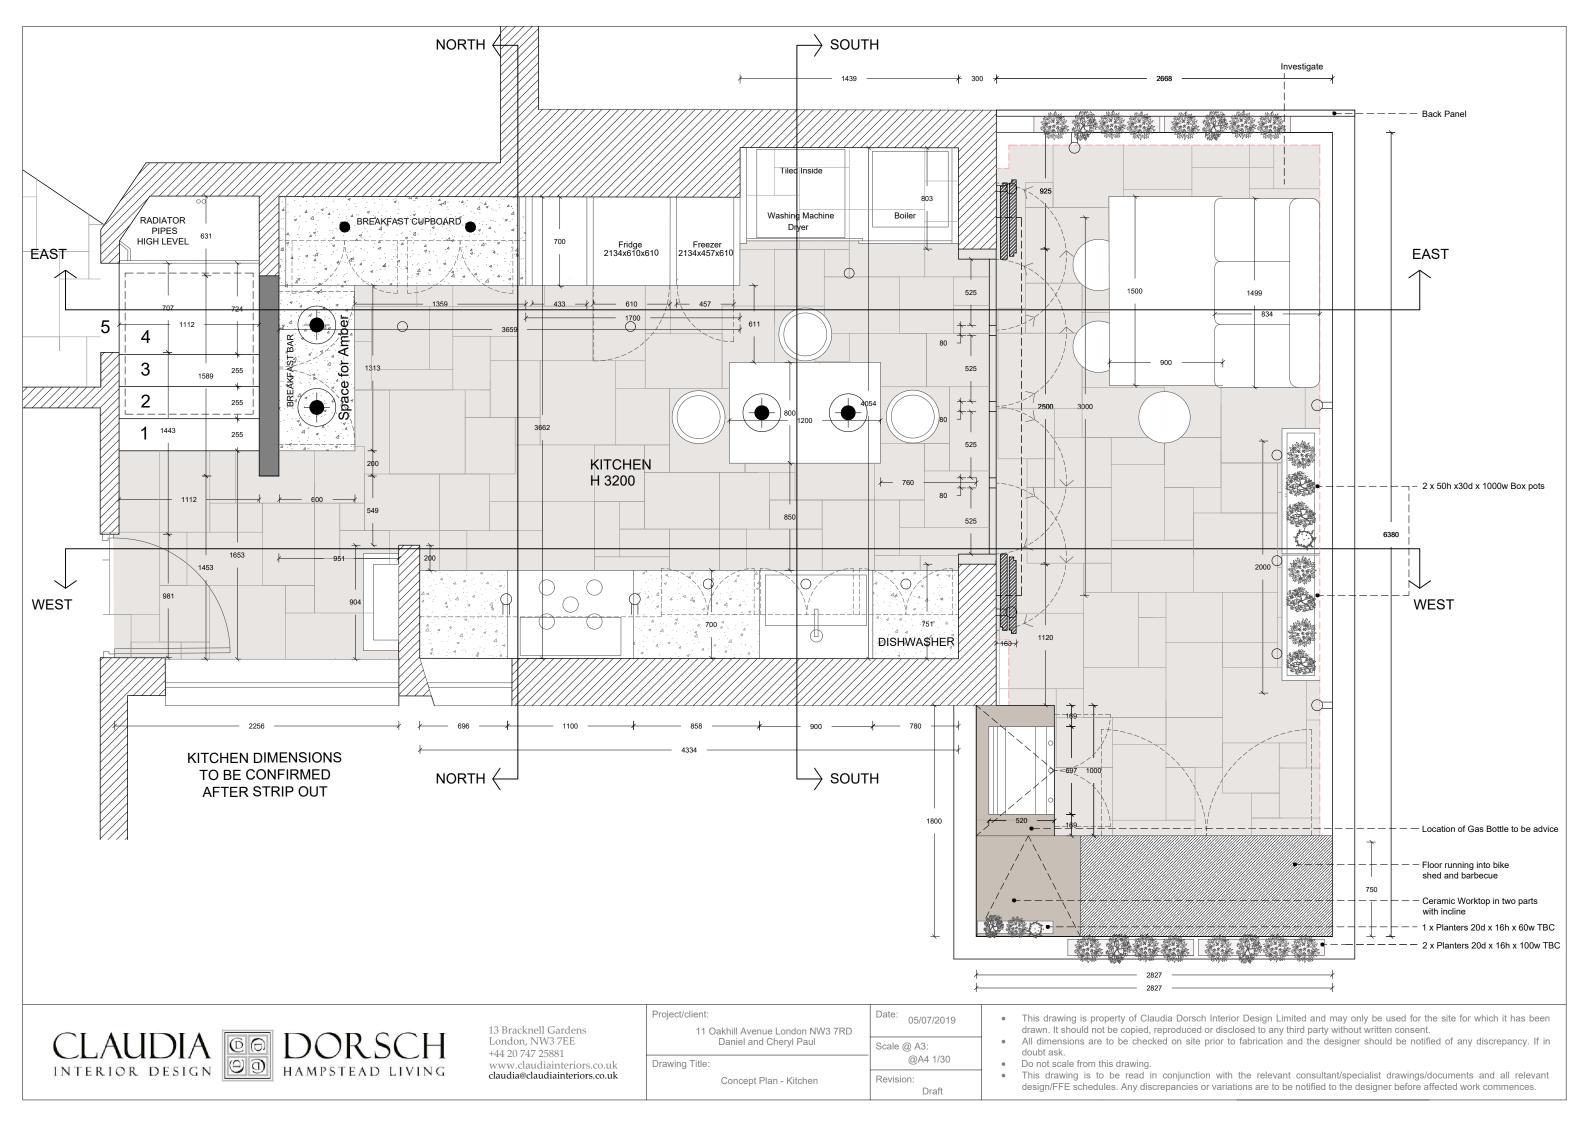

Project/client:

11 Oakhill Avenue London NW3 7RD
Daniel and Cheryl Paul

Drawing Title:

Elevation North - Kitchen

Date: 05/07/2019

Scale @ A3:

@A4 1/50

Revision:

- This drawing is property of Claudia Dorsch Interior Design Limited and may only be used for the site for which it has been drawn. It should not be copied, reproduced or disclosed to any third party without written consent.
- All dimensions are to be checked on site prior to fabrication and the designer should be notified of any discrepancy. If in doubt ask.
- Do not scale from this drawing.
- This drawing is to be read in conjunction with the relevant consultant/specialist drawings/documents and all relevant design/FFE schedules. Any discrepancies or variations are to be notified to the designer before affected work commences.

Daniel and Cheryl Paul Scale @ A3: Drawing Title: Revision: Elevation North - Kitchen

doubt ask.

All dimensions are to be checked on site prior to fabrication and the designer should be notified of any discrepancy. If in

Do not scale from this drawing.

@A4 1/50

This drawing is to be read in conjunction with the relevant consultant/specialist drawings/documents and all relevant design/FFE schedules. Any discrepancies or variations are to be notified to the designer before affected work commences.