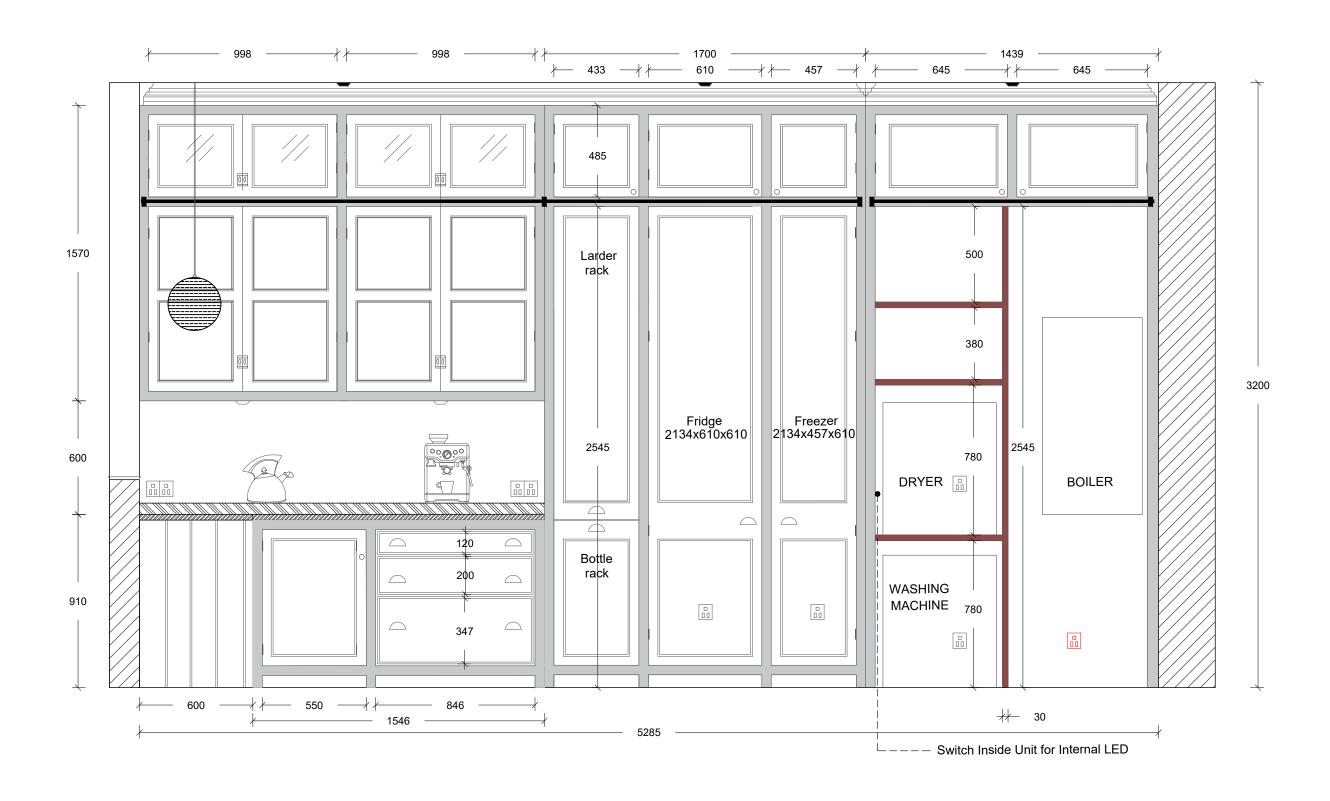

Project/client:

11 Oakhill Avenue London NW3 7RD
Daniel and Cheryl Paul

Drawing Title:

Elevation East - Kitchen

Date: 05/07/2019

Scale @ A3:
@A4 1/50

Revision:

- This drawing is property of Claudia Dorsch Interior Design Limited and may only be used for the site for which it has been drawn. It should not be copied, reproduced or disclosed to any third party without written consent.
- All dimensions are to be checked on site prior to fabrication and the designer should be notified of any discrepancy. If in doubt ask.
- Do not scale from this drawing.
- This drawing is to be read in conjunction with the relevant consultant/specialist drawings/documents and all relevant design/FFE schedules. Any discrepancies or variations are to be notified to the designer before affected work commences.