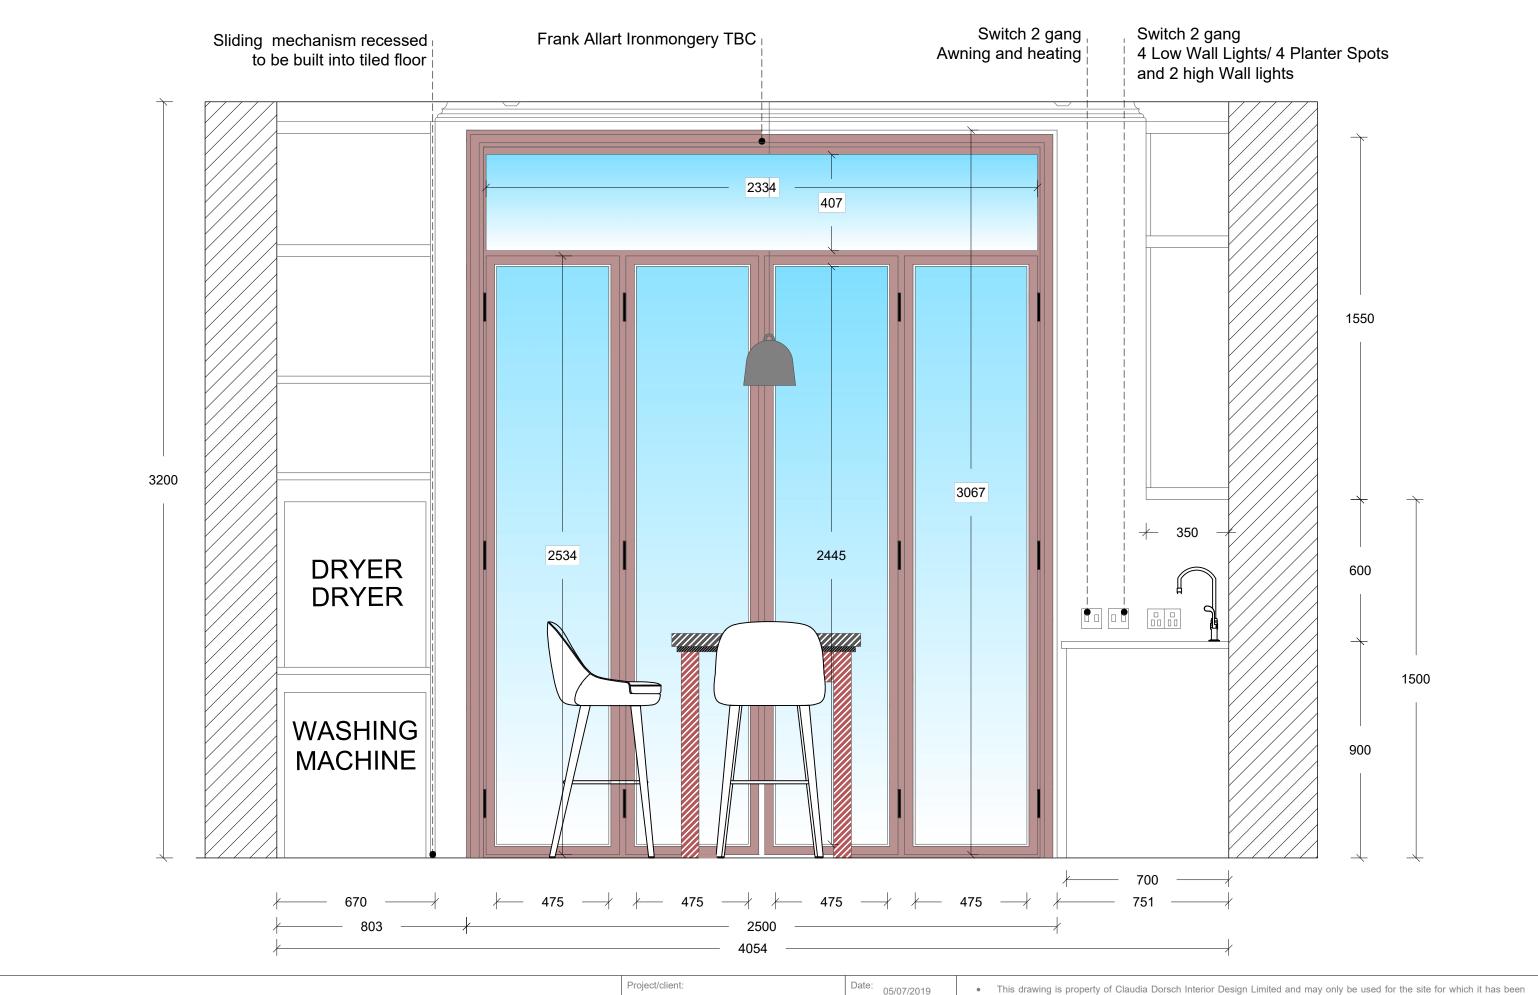

Project/client:

11 Oakhill Avenue London NW3 7RD
Daniel and Cheryl Paul

Drawing Title:

Elevation North - Kitchen

Date: 05/07/2019

Scale @ A3:

@A4 1/50

Revision:

- This drawing is property of Claudia Dorsch Interior Design Limited and may only be used for the site for which it has been drawn. It should not be copied, reproduced or disclosed to any third party without written consent.
- All dimensions are to be checked on site prior to fabrication and the designer should be notified of any discrepancy. If in doubt ask.
- Do not scale from this drawing.
- This drawing is to be read in conjunction with the relevant consultant/specialist drawings/documents and all relevant design/FFE schedules. Any discrepancies or variations are to be notified to the designer before affected work commences.

Daniel and Cheryl Paul Scale @ A3: Drawing Title: Revision: Elevation North - Kitchen

doubt ask.

All dimensions are to be checked on site prior to fabrication and the designer should be notified of any discrepancy. If in

Do not scale from this drawing.

@A4 1/50

This drawing is to be read in conjunction with the relevant consultant/specialist drawings/documents and all relevant design/FFE schedules. Any discrepancies or variations are to be notified to the designer before affected work commences.