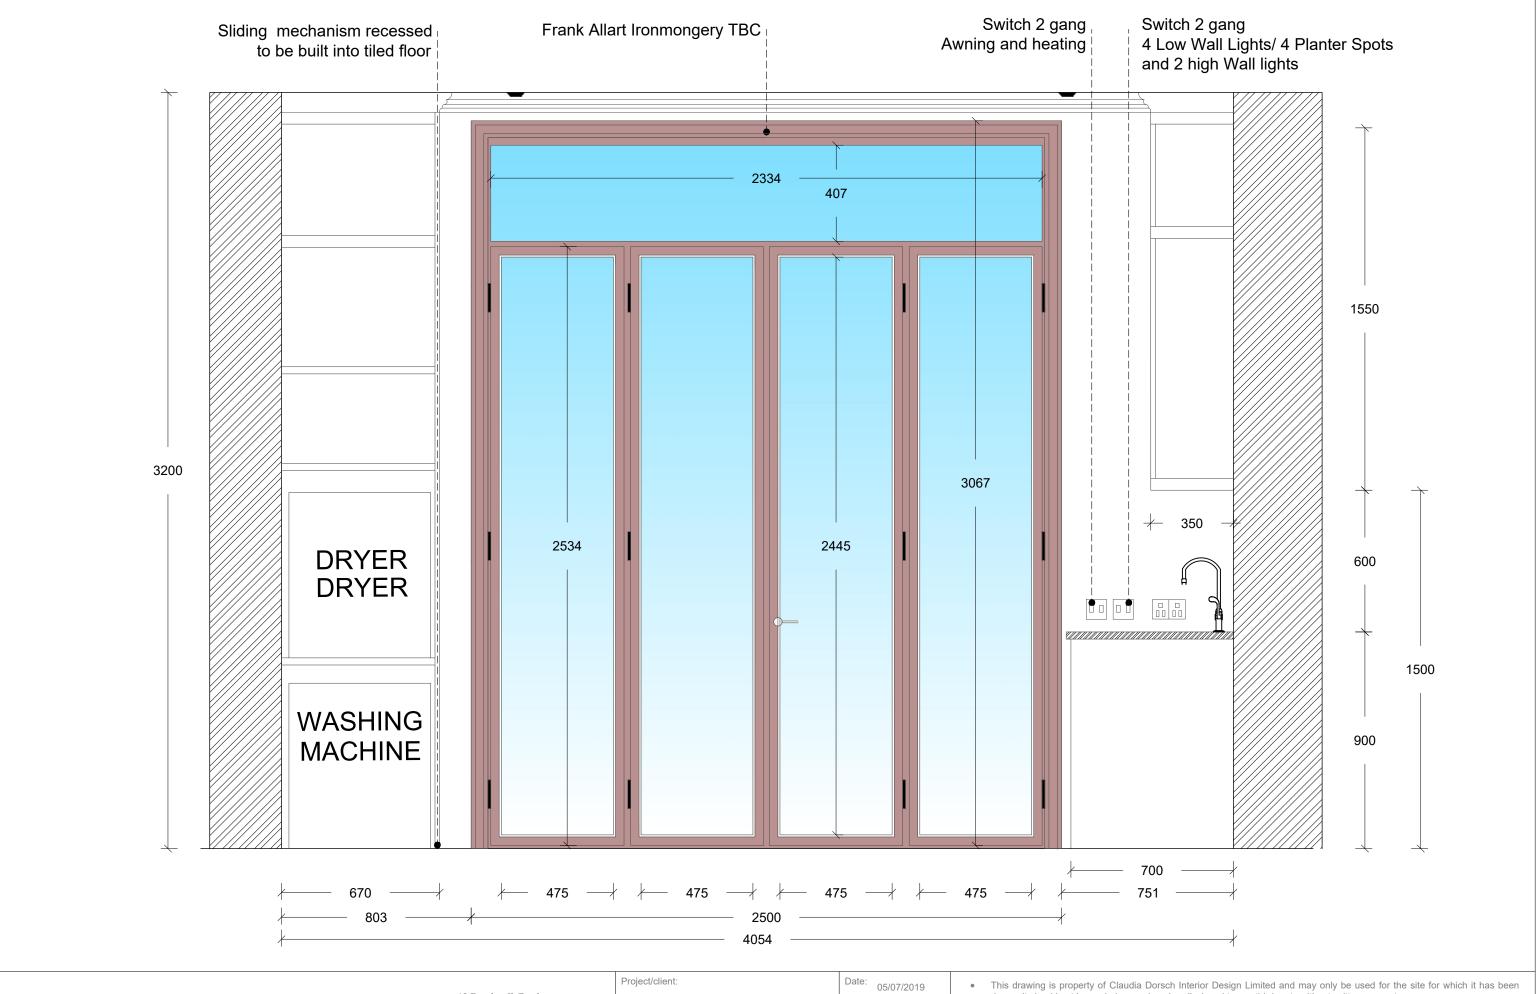

Project/client:

11 Oakhill Avenue London NW3 7RD
Daniel and Cheryl Paul

Drawing Title:

Elevation East - Kitchen

Date:

05/07/2019

Scale @ A3:
@A4 1/50

Revision:
Draft

- This drawing is property of Claudia Dorsch Interior Design Limited and may only be used for the site for which it has been drawn. It should not be copied, reproduced or disclosed to any third party without written consent.
- All dimensions are to be checked on site prior to fabrication and the designer should be notified of any discrepancy. If in doubt ask.
- Do not scale from this drawing.
- This drawing is to be read in conjunction with the relevant consultant/specialist drawings/documents and all relevant design/FFE schedules. Any discrepancies or variations are to be notified to the designer before affected work commences.

Project/client:

11 Oakhill Avenue London NW3 7RD
Daniel and Cheryl Paul

Drawing Title:

Elevation East - Kitchen

Date: 05/07/2019

Scale @ A3:
@A4 1/50

Revision:

- This drawing is property of Claudia Dorsch Interior Design Limited and may only be used for the site for which it has been drawn. It should not be copied, reproduced or disclosed to any third party without written consent.
- All dimensions are to be checked on site prior to fabrication and the designer should be notified of any discrepancy. If in doubt ask.
- Do not scale from this drawing.
- This drawing is to be read in conjunction with the relevant consultant/specialist drawings/documents and all relevant design/FFE schedules. Any discrepancies or variations are to be notified to the designer before affected work commences.