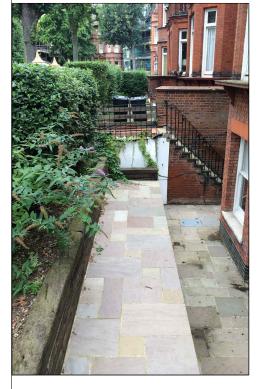

### **PROPOSED FINISHES-FRONT GARDEN AND ENTRANCE**

#### Existing flooring-FRONT GARDEN

Existing flooring -ENTRANCEWAY

Proposed flooring-FRONT GARDEN-PF01

Proposed flooring -ENTRANCEWAY

Existing flooring-FRONT GARDEN

Existing flooring-ENTRANCE HALL

Proposed flooring-FRONT GARDEN-PF01

Proposed flooring-ENTRANCE HALL

DRAWINGS STATUS CHECKED GENERAL NOTE LEGEND LBMV architects - This drawing should be removed from currency immediately when a revised version is issued.
 - All dimensions to be checked on site by the contractor. Discrepancies to be reported before proceeding with the A3 LM PLANNING PERMISSION MF, UG PROJECT TITLE SCALE Luigi Montefusco Ltd 27 Elizabeth Mews NW3 4UH London T+44 (0) 207 483 3880 info@lbmvarchitects.com www.lbmvarchitects.com 05.04.2019 NOT TO SCALE works. - This drawing is copyrighted. - All dimensions in mm's. 1.50 PLANNING APPLICATION / LISTED BUILDING CONSENT WING TITLE PROPOSED 1.100 FINISHES-FRONT GARDEN 10 20 m 1:500 06 Lyndhurst Gardens NW3 5NR AND ENTRANCE 10 50 1:1000 50 m 10 <sup>ЈОВ NO</sup> 0071 VING NO 1:1250 A2001