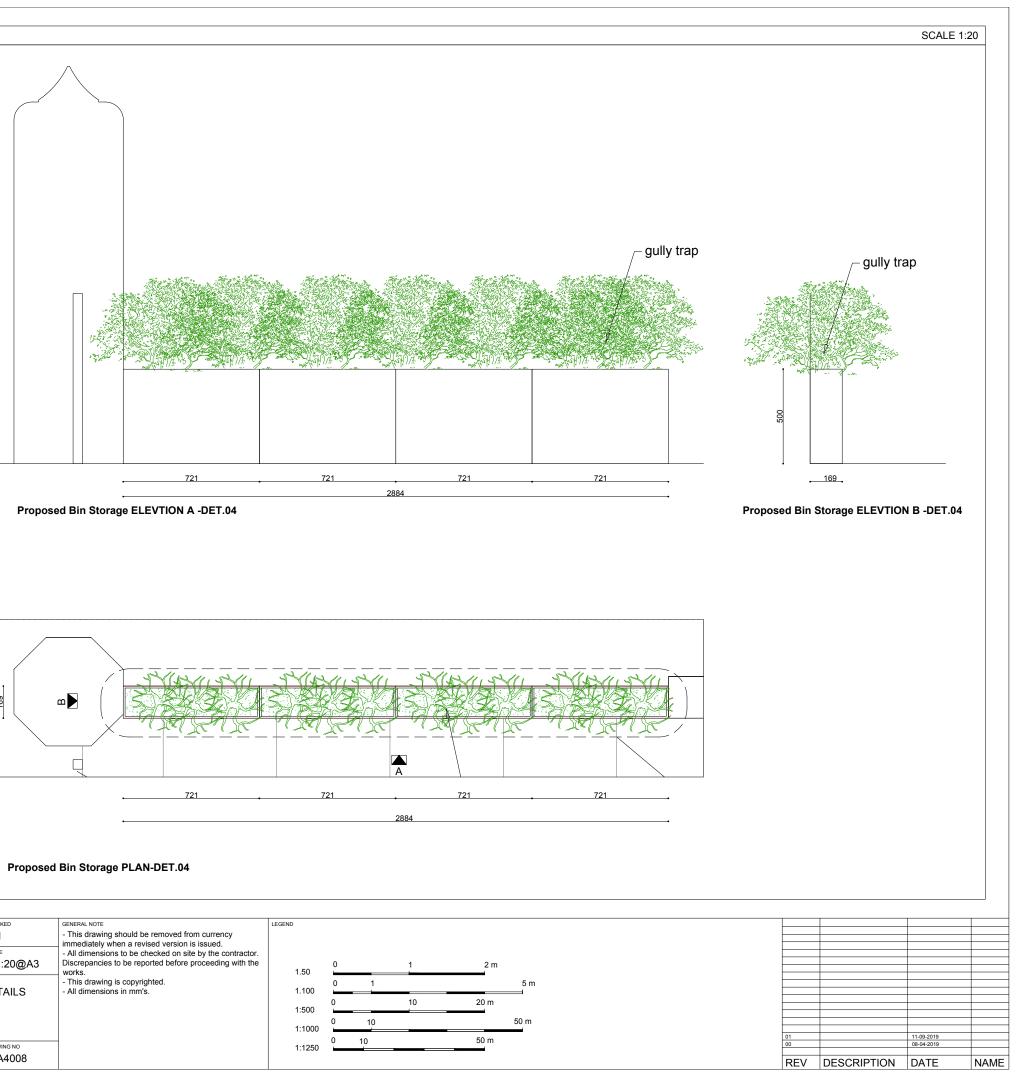

## PROPOSED DETAILS-FRONT GARDEN-DET.04

Flower pots matching the existing one-DET.04

Proposed Flower Pot -DET.04

| LDM/ arabitanta                         | DRAWINGS STATUS                                  |    | DRAWN         | CHECKED    | GENERAL NOTE                                                                                 | LEGEND |      |    |      |      |
|-----------------------------------------|--------------------------------------------------|----|---------------|------------|----------------------------------------------------------------------------------------------|--------|------|----|------|------|
| LBMV architects                         | PLANNING PERMISSION                              | A3 | MF, UG        | LM         | - This drawing should be removed from currency immediately when a revised version is issued. |        |      |    |      |      |
| Luigi Montefusco Ltd                    | PROJECT TITLE                                    |    | DATE          | SCALE      | - All dimensions to be checked on site by the contractor.                                    |        |      |    |      |      |
| 27 Elizabeth Mews                       |                                                  |    | 05.04.2019    | 1:20@A3    | Discrepancies to be reported before proceeding with the works.                               | 1.50   | 0    | 1  | 2 m  |      |
| NW3 4UH London<br>T+44 (0) 207 483 3880 | PLANNING APPLICATION /<br>LISTED BUILDING CONSEN |    | DRAWING TITLE |            | - This drawing is copyrighted.<br>- All dimensions in mm's.                                  | 1,100  | 0 1  |    |      | 5 m  |
| info@lbmvarchitects.com                 |                                                  |    | PROPUSEL      | J DETAILS  |                                                                                              | 1.100  | 0    | 10 | 20 m |      |
| www.lbmvarchitects.com                  | 06 Lyndhurst Gardens                             |    |               |            |                                                                                              | 1:500  |      |    |      |      |
|                                         | NW3 5NR                                          |    |               |            |                                                                                              | 1:1000 | 0 10 |    |      | 50 m |
|                                         |                                                  |    | JOB NO        | DRAWING NO | _                                                                                            | 1:1250 | 0 10 |    | 50 m |      |
|                                         |                                                  |    | 0071          | A4008      |                                                                                              | 1.1250 |      |    |      |      |