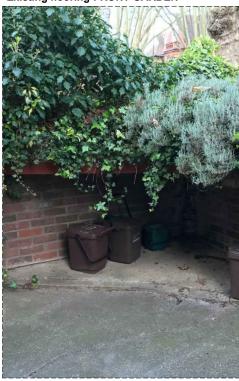

јов NO<br>0071                                         | DRAWING NO             |                                                                                                                                                                                                                                                                                                                  |        |

| 01  |             | 11-09-2019 |      |
|-----|-------------|------------|------|
| 00  |             | 08-04-2019 |      |
| REV | DESCRIPTION | DATE       | NAME |

### **PROPOSED FINISHES-FRONT GARDEN AND ENTRANCE**

#### Existing flooring-FRONT GARDEN



Existing flooring -ENTRANCEWAY



Proposed flooring-FRONT GARDEN-PF01



Proposed flooring -ENTRANCEWAY



Existing flooring-FRONT GARDEN



Existing flooring-ENTRANCE HALL



Proposed flooring-FRONT GARDEN-PF01



Proposed flooring-ENTRANCE HALL



DRAWINGS STATUS CHECKED GENERAL NOTE LEGEND LBMV architects - This drawing should be removed from currency immediately when a revised version is issued.
 - All dimensions to be checked on site by the contractor. Discrepancies to be reported before proceeding with the A3 LM PLANNING PERMISSION MF, UG PROJECT TITLE SCALE Luigi Montefusco Ltd 27 Elizabeth Mews NW3 4UH London T+44 (0) 207 483 3880 info@lbmvarchitects.com www.lbmvarchitects.com 05.04.2019 NOT TO SCALE works. - This drawing is copyrighted. - All dimensions in mm's. 1.50 PLANNING APPLICATION / LISTED BUILDING CONSENT WING TITLE PROPOSED 1.100 FINISHES-FRONT GARDEN 10 20 m 1:500 06 Lyndhurst Gardens NW3 5NR AND ENTRANCE 1