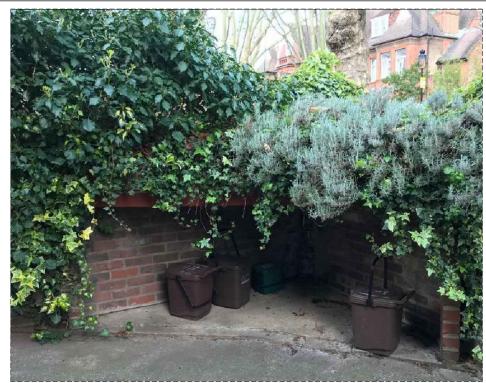

i> </ul> | 1.50<br>1.100<br>1:500<br>1:1000 | 0 1<br>0 1<br>0 10 | 1 | 2 m<br>5 m<br>20 m<br>50 m |  |
|                                                                                                                                           |                                                                                                       | JOB NO<br>0071                                  | DRAWING NO |                                                                                                                                                                                                                           | 1:1250                           | 0 10               |   | 50 m                       |  |





REV DESCRIPTION DATE NAME



# **EXISTING BIN STORAGE -FRONT GARDEN**



Existing BIN STORAGE-DET.02





## PROPOSED DETAILS-FRONT GARDEN-DET.02-OPTION C



| LBMV architects                                                                                                                           | DRAWINGS STATUS                                                                                      | A3 | MF, UG                                            | CHECKED<br>LM                    | GENERAL NOTE<br>- This drawing should be removed from currency<br>immediately when a revised version is issued.                                                                                                                                | LEGEND |