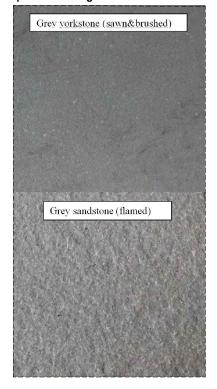

#### Existing flooring-FRONT GARDEN

Existing flooring -ENTRANCEWAY

Proposed flooring-FRONT GARDEN-PF01

Proposed flooring -ENTRANCEWAY

Existing flooring-FRONT GARDEN

Existing flooring-ENTRANCE HALL

Proposed flooring-FRONT GARDEN-PF01

Proposed flooring-ENTRANCE HALL

DRAWINGS STATUS CHECKED GENERAL NOTE LEGEND LBMV architects - This drawing should be removed from currency immediately when a revised version is issued.
 - All dimensions to be checked on site by the contractor. Discrepancies to be reported before proceeding with the A3 LM PLANNING PERMISSION MF, UG PROJECT TITLE SCALE Luigi Montefusco Ltd 27 Elizabeth Mews NW3 4UH London T+44 (0) 207 483 3880 info@lbmvarchitects.com www.lbmvarchitects.com 05.04.2019 NOT TO SCALE works. - This drawing is copyrighted. - All dimensions in mm's. 1.50 PLANNING APPLICATION / LISTED BUILDING CONSENT WING TITLE PROPOSED 1.100 FINISHES-FRONT GARDEN 10 20 m 1:500 06 Lyndhurst Gardens NW3 5NR AND ENTRANCE 10 50 1:1000 50 m 10 <sup>ЈОВ NO</sup> 0071 VING NO 1:1250 A2001