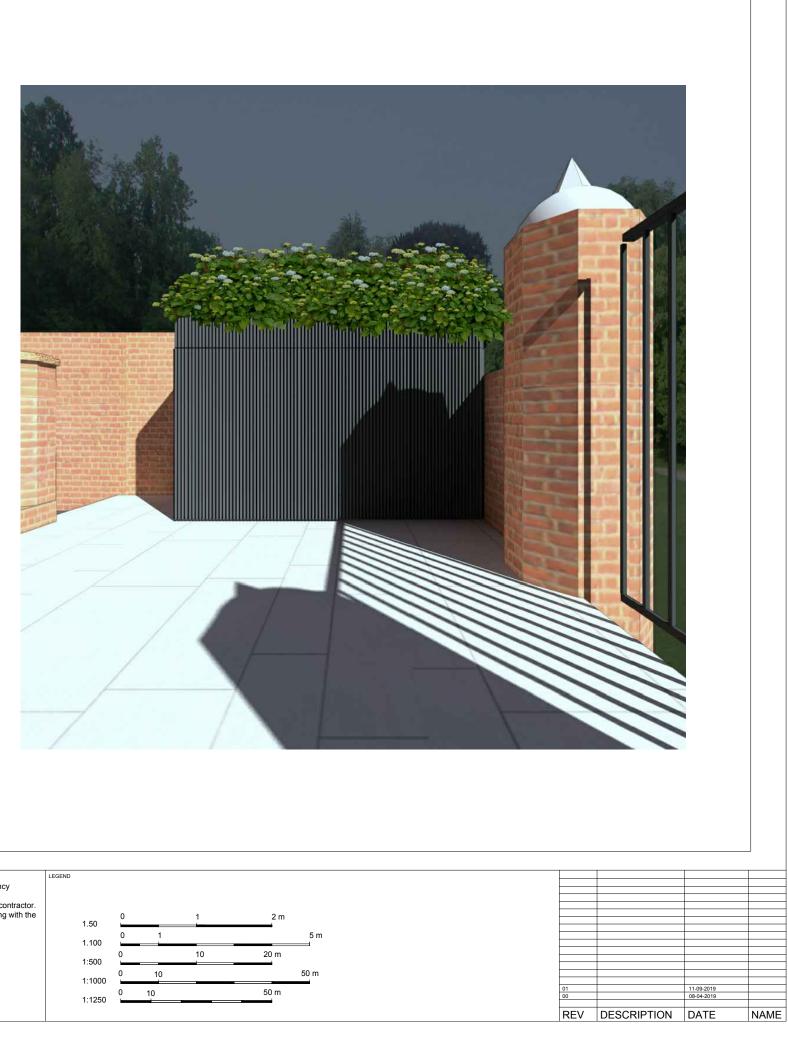

|                                                                                                                                           | PLANNING PERMISSION A3                                                                                | MF, UG                                          | LM         | immediately when a revised version is issued.                                                                                                                                                                             |                                  |                    |   |                            |  |
|-------------------------------------------------------------------------------------------------------------------------------------------|-------------------------------------------------------------------------------------------------------|-------------------------------------------------|------------|---------------------------------------------------------------------------------------------------------------------------------------------------------------------------------------------------------------------------|----------------------------------|--------------------|---|----------------------------|--|
| Luigi Montefusco Ltd<br>27 Elizabeth Mews<br>NW3 4UH London<br>T+44 (0) 207 483 3880<br>info@lbmvarchitects.com<br>www.lbmvarchitects.com | PROJECT TITLE<br>PLANNING APPLICATION /<br>LISTED BUILDING CONSENT<br>06 Lyndhurst Gardens<br>NW3 5NR | DATE<br>05.04.2019<br>DRAWING TITLE<br>PROPOSED | ELEVATIONS | <ul> <li>All dimensions to be checked on site by the contractor.<br/>Discrepancies to be reported before proceeding with the<br/>works.</li> <li>This drawing is copyrighted.</li> <li>All dimensions in mm's.</li> </ul> | 1.50<br>1.100<br>1:500<br>1:1000 | 0 1<br>0 1<br>0 10 | 1 | 2 m<br>5 m<br>20 m<br>50 m |  |
|                                                                                                                                           |                                                                                                       | JOB NO<br>0071                                  | DRAWING NO |                                                                                                                                                                                                                           | 1:1250                           | 0 10               |   | 50 m                       |  |