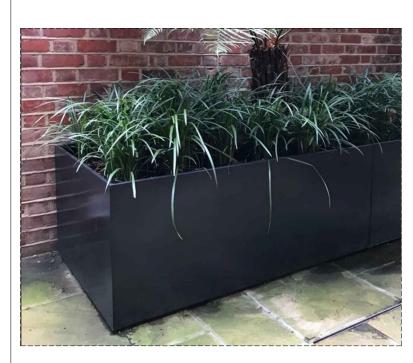

## PROPOSED DETAILS-FRONT GARDEN-DET.04

Flower pots matching the existing one-DET.04

Proposed Flower Pot -DET.04

| LDM/ arabitanta                         | DRAWINGS STATUS                                  |    | DRAWN         | CHECKED    | GENERAL NOTE                                                                                 | LEGEND |      |    |      |      |
|-----------------------------------------|--------------------------------------------------|----|---------------|------------|----------------------------------------------------------------------------------------------|--------|------|----|------|------|
| LBMV architects                         | PLANNING PERMISSION                              | A3 | MF, UG        | LM         | - This drawing should be removed from currency immediately when a revised version is issued. |        |      |    |      |      |
| Luigi Montefusco Ltd                    | PROJECT TITLE                                    |    | DATE          | SCALE      | - All dimensions to be checked on site by the contractor.                                    |        |      |    |      |      |
| 27 Elizabeth Mews                       |                                                  |    | 05.04.2019    | 1:20@A3    | Discrepancies to be reported before proceeding with the works.                               | 1.50   | 0    | 1  | 2 m  |      |
| NW3 4UH London<br>T+44 (0) 207 483 3880 | PLANNING APPLICATION /<br>LISTED BUILDING CONSEN |    | DRAWING TITLE |            | - This drawing is copyrighted.<br>- All dimensions in mm's.                                  | 1,100  | 0 1  |    |      | 5 m  |
| info@lbmvarchitects.com                 |                                                  |    | PROPUSEL      | J DETAILS  |                                                                                              | 1.100  | 0    | 10 | 20 m |      |
| www.lbmvarchitects.com                  | 06 Lyndhurst Gardens                             |    |               |            |                                                                                              | 1:500  |      |    |      |      |
|                                         | NW3 5NR                                          |    |               |            |                                                                                              | 1:1000 | 0 10 |    |      | 50 m |
|                                         |                                                  |    | JOB NO        | DRAWING NO | _                                                                                            | 1:1250 | 0 10 |    | 50 m |      |
|                                         |                                                  |    | 0071          | A4008      |                                                                                              | 1.1250 |      |    |      |      |