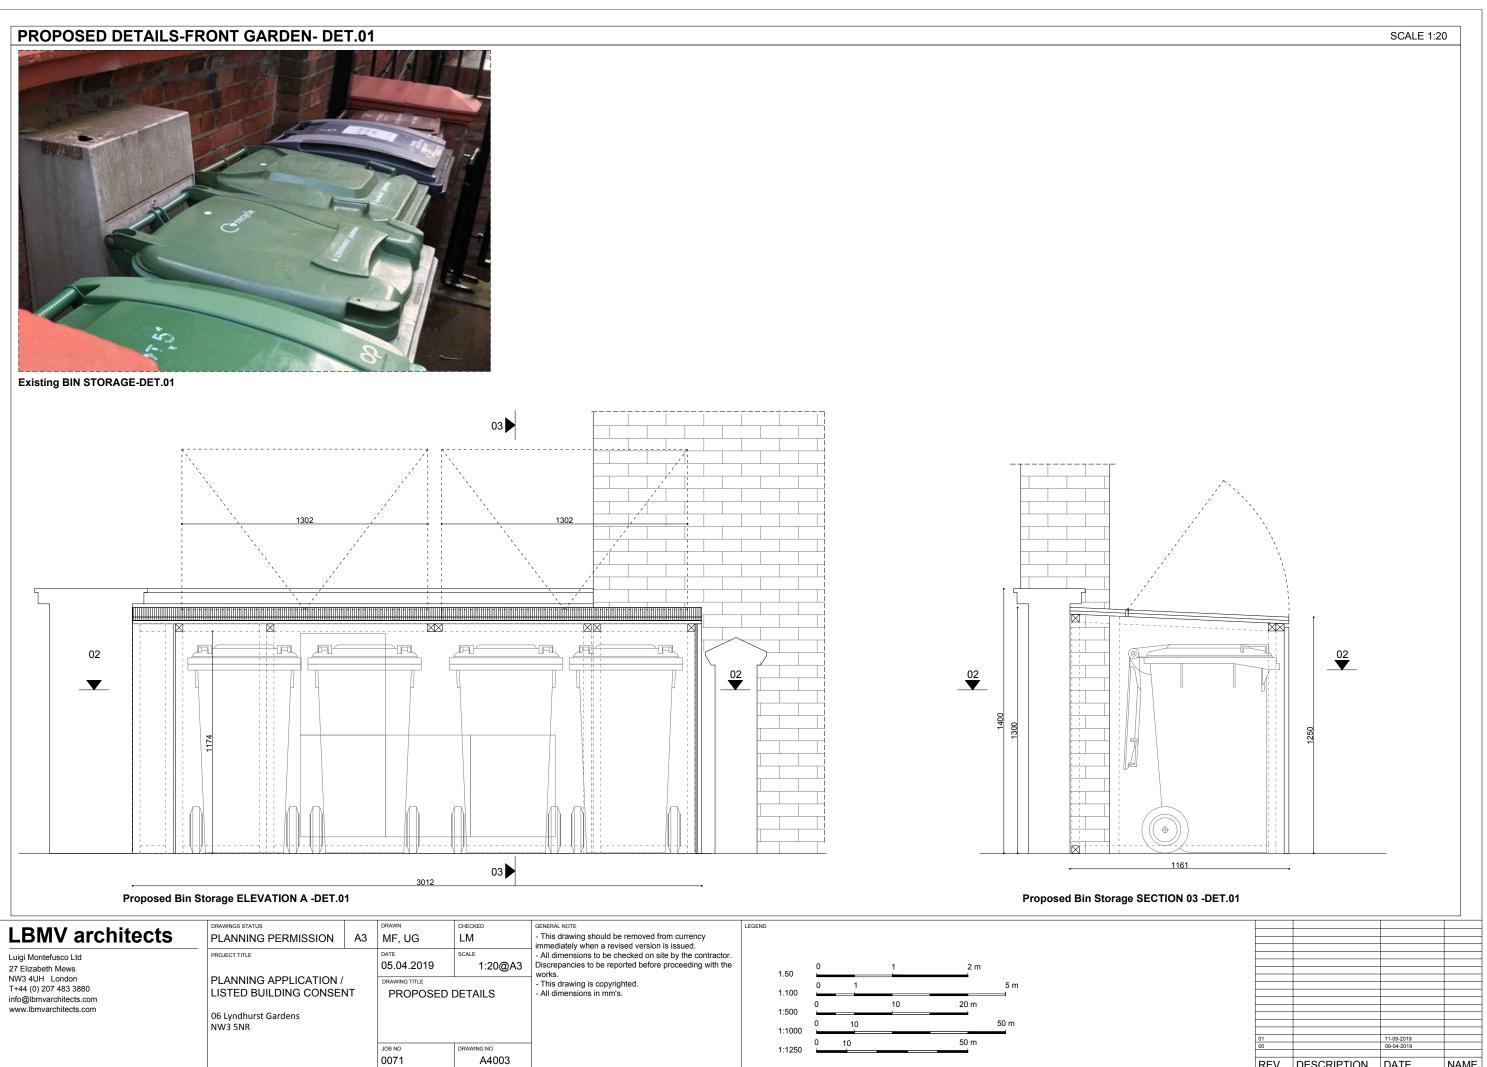

# **EXISTING BIN STORAGE -FRONT GARDEN**

Existing BIN STORAGE-DET.02

## PROPOSED DETAILS-FRONT GARDEN-DET.02-OPTION C

| LBMV architects                                                                                                                           | DRAWINGS STATUS                                                                                      | A3 | MF, UG                                            | CHECKED<br>LM                    | GENERAL NOTE<br>- This drawing should be removed from currency<br>immediately when a revised version is issued.                                                                                                                                | LEGEND |                                                                                                                                                                                                        |
|-------------------------------------------------------------------------------------------------------------------------------------------|------------------------------------------------------------------------------------------------------|----|---------------------------------------------------|----------------------------------|------------------------------------------------------------------------------------------------------------------------------------------------------------------------------------------------------------------------------------------------|--------|--------------------------------------------------------------------------------------------------------------------------------------------------------------------------------------------------------|
| Luigi Montefusco Ltd<br>27 Elizabeth Mews<br>NW3 4UH London<br>T+44 (0) 207 483 3880<br>info@lbmvarchitects.com<br>www.lbmvarchitects.com | PROJECT TITLE<br>PLANNING APPLICATION /<br>LISTED BUILDING CONSEM<br>06 Lyndhurst Gardens<br>NW3 5NR |    | DATE<br>05.04.2019<br>DRAWING TITLE<br>PROPOSED I | SCALE<br>NOT TO SCALE<br>DETAILS | Immediately when a revised version is issued.<br>- All dimensions to be checked on site by the contractor.<br>Discrepancies to be reported before proceeding with the<br>works.<br>- This drawing is copyrighted.<br>- All dimensions in mm's. |        | 1.50       0       1       2 m         1.100       0       1       5 m         1:500       0       10       20 m         1:1000       0       10       50 m         1:1250       0       10       50 m |