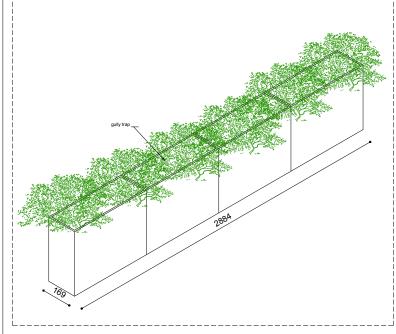

## PROPOSED DETAILS-FRONT GARDEN-DET.04

Flower pots matching the existing one-DET.04

Proposed Flower Pot -DET.04

| LDM/ arabitanta                         | DRAWINGS STATUS                                  |    | DRAWN         | CHECKED    | GENERAL NOTE                                                                                 | LEGEND |      |    |      |      |
|-----------------------------------------|--------------------------------------------------|----|---------------|------------|----------------------------------------------------------------------------------------------|--------|------|----|------|------|
| LBMV architects                         | PLANNING PERMISSION                              | A3 | MF, UG        | LM         | - This drawing should be removed from currency immediately when a revised version is issued. |        |      |    |      |      |
| Luigi Montefusco Ltd                    | PROJECT TITLE                                    |    | DATE          | SCALE      | - All dimensions to be checked on site by the contractor.                                    |        |      |    |      |      |
| 27 Elizabeth Mews                       |                                                  |    | 05.04.2019    | 1:20@A3    | Discrepancies to be reported before proceeding with the works.                               | 1.50   | 0    | 1  | 2 m  |      |
| NW3 4UH London<br>T+44 (0) 207 483 3880 | PLANNING APPLICATION /<br>LISTED BUILDING CONSEN |    | DRAWING TITLE |            | - This drawing is copyrighted.<br>- All dimensions in mm's.                                  | 1,100  | 0 1  |    |      | 5 m  |
| info@lbmvarchitects.com                 |                                                  |    | PROPUSEL      | J DETAILS  |                                                                                              | 1.100  | 0    | 10 | 20 m |      |
| www.lbmvarchitects.com                  | 06 Lyndhurst Gardens                             |    |               |            |                                                                                              | 1:500  |      |    |      |      |
|                                         | NW3 5NR                                          |    |               |            |                                                                                              | 1:1000 | 0 10 |    |      | 50 m |
|                                         |                                                  |    | JOB NO        | DRAWING NO | _                                                                                            | 1:1250 | 0 10 |    | 50 m |      |
|                                         |                                                  |    | 0071          | A4008      |                                                                                              | 1.1250 |      |    |      |      |