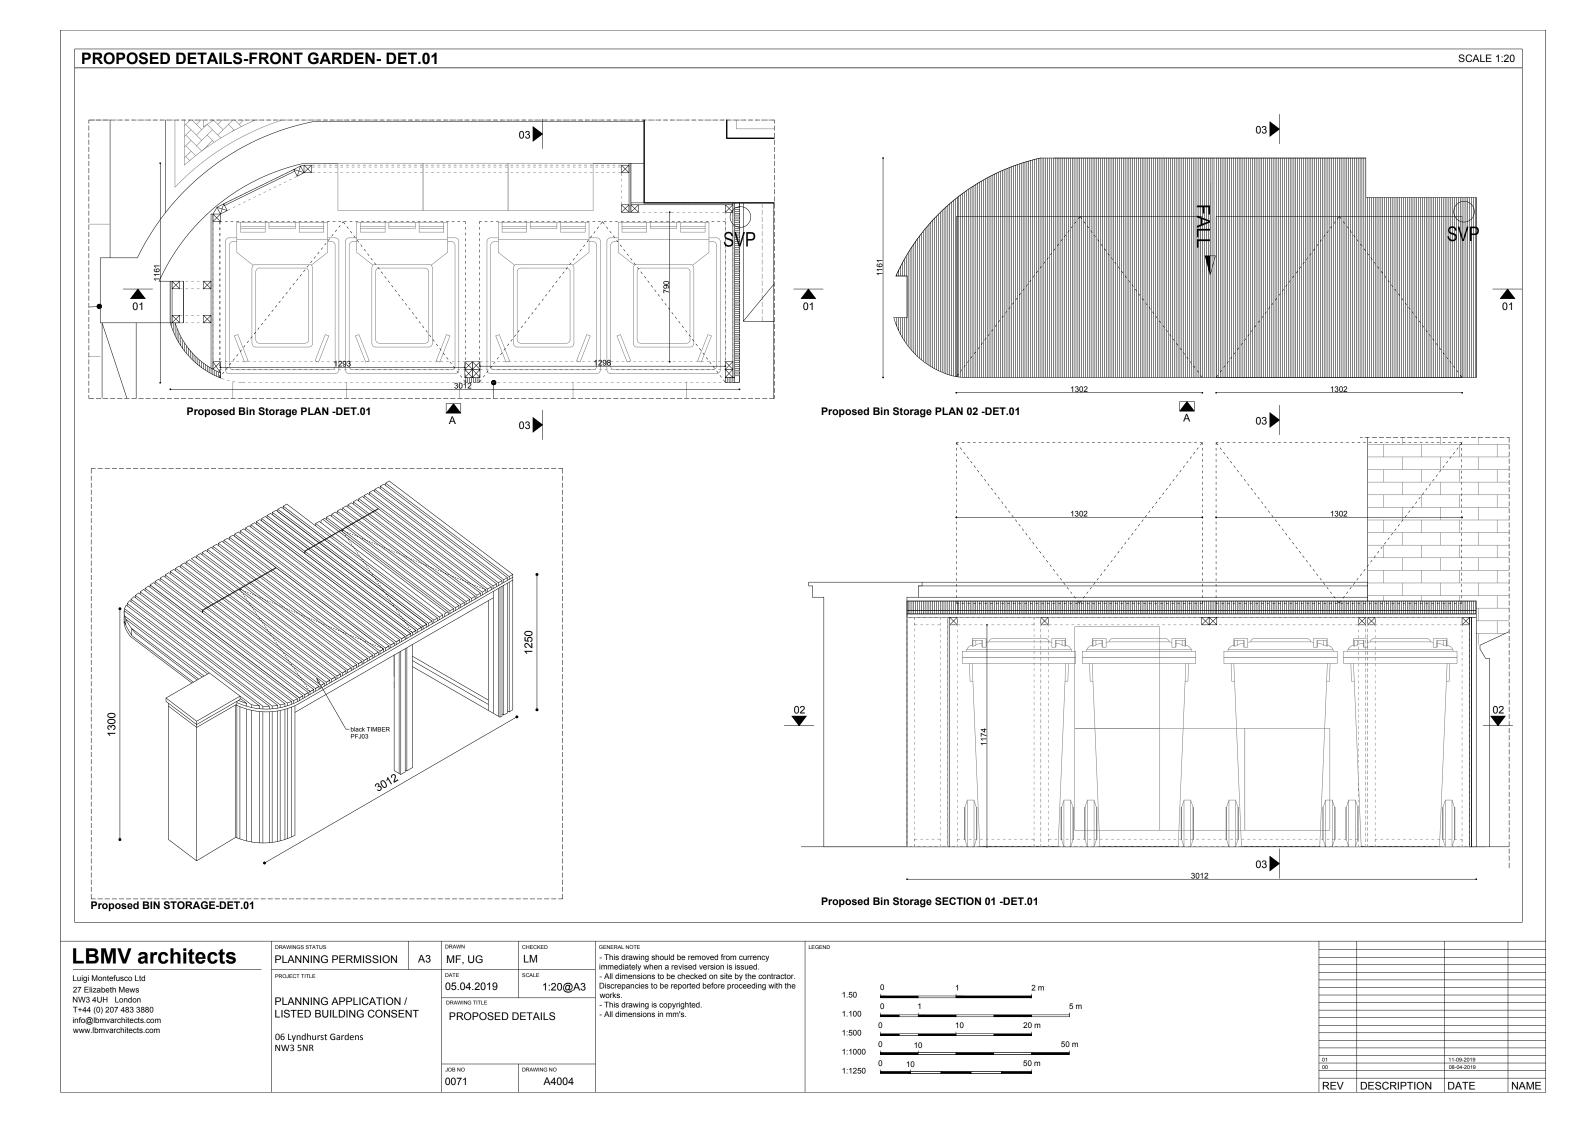

## PROPOSED DETAILS-FRONT GARDEN-DET.02-OPTION C

| LBMV architects                                                                                                                           | DRAWINGS STATUS                                                                                      | A3 | MF, UG                                            | CHECKED<br>LM                    | GENERAL NOTE<br>- This drawing should be removed from currency<br>immediately when a revised version is issued.                                                                                                                                | LEGEND |                                                                                                                                                                                                        |
|-------------------------------------------------------------------------------------------------------------------------------------------|------------------------------------------------------------------------------------------------------|----|---------------------------------------------------|----------------------------------|------------------------------------------------------------------------------------------------------------------------------------------------------------------------------------------------------------------------------------------------|--------|--------------------------------------------------------------------------------------------------------------------------------------------------------------------------------------------------------|
| Luigi Montefusco Ltd<br>27 Elizabeth Mews<br>NW3 4UH London<br>T+44 (0) 207 483 3880<br>info@lbmvarchitects.com<br>www.lbmvarchitects.com | PROJECT TITLE<br>PLANNING APPLICATION /<br>LISTED BUILDING CONSEM<br>06 Lyndhurst Gardens<br>NW3 5NR |    | DATE<br>05.04.2019<br>DRAWING TITLE<br>PROPOSED I | SCALE<br>NOT TO SCALE<br>DETAILS | Immediately when a revised version is issued.<br>- All dimensions to be checked on site by the contractor.<br>Discrepancies to be reported before proceeding with the<br>works.<br>- This drawing is copyrighted.<br>- All dimensions in mm's. |        | 1.50       0       1       2 m         1.100       0       1       5 m         1:500       0       10       20 m         1:1000       0       10       50 m         1:1250       0       10       50 m |