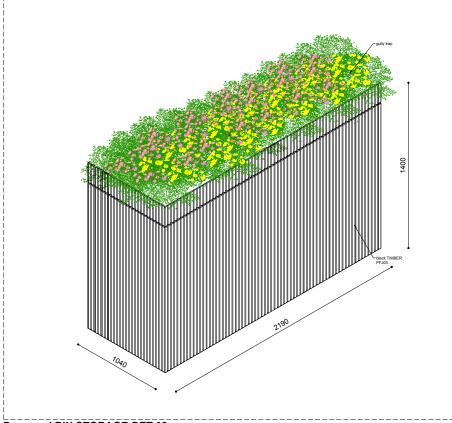

## PROPOSED DETAILS-FRONT GARDEN-DET.02-OPTION C

| LBMV architects                                                                                                                           | DRAWINGS STATUS                                                                                      | A3 | MF, UG                                            | CHECKED<br>LM                    | GENERAL NOTE<br>- This drawing should be removed from currency<br>immediately when a revised version is issued.                                                                                                                                | LEGEND |                                                                                                                                                                                                        |
|-------------------------------------------------------------------------------------------------------------------------------------------|------------------------------------------------------------------------------------------------------|----|---------------------------------------------------|----------------------------------|------------------------------------------------------------------------------------------------------------------------------------------------------------------------------------------------------------------------------------------------|--------|--------------------------------------------------------------------------------------------------------------------------------------------------------------------------------------------------------|
| Luigi Montefusco Ltd<br>27 Elizabeth Mews<br>NW3 4UH London<br>T+44 (0) 207 483 3880<br>info@lbmvarchitects.com<br>www.lbmvarchitects.com | PROJECT TITLE<br>PLANNING APPLICATION /<br>LISTED BUILDING CONSEM<br>06 Lyndhurst Gardens<br>NW3 5NR |    | DATE<br>05.04.2019<br>DRAWING TITLE<br>PROPOSED I | SCALE<br>NOT TO SCALE<br>DETAILS | Immediately when a revised version is issued.<br>- All dimensions to be checked on site by the contractor.<br>Discrepancies to be reported before proceeding with the<br>works.<br>- This drawing is copyrighted.<br>- All dimensions in mm's. |        | 1.50       0       1       2 m         1.100       0       1       5 m         1:500       0       10       20 m         1:1000       0       10       50 m         1:1250       0       10       50 m |