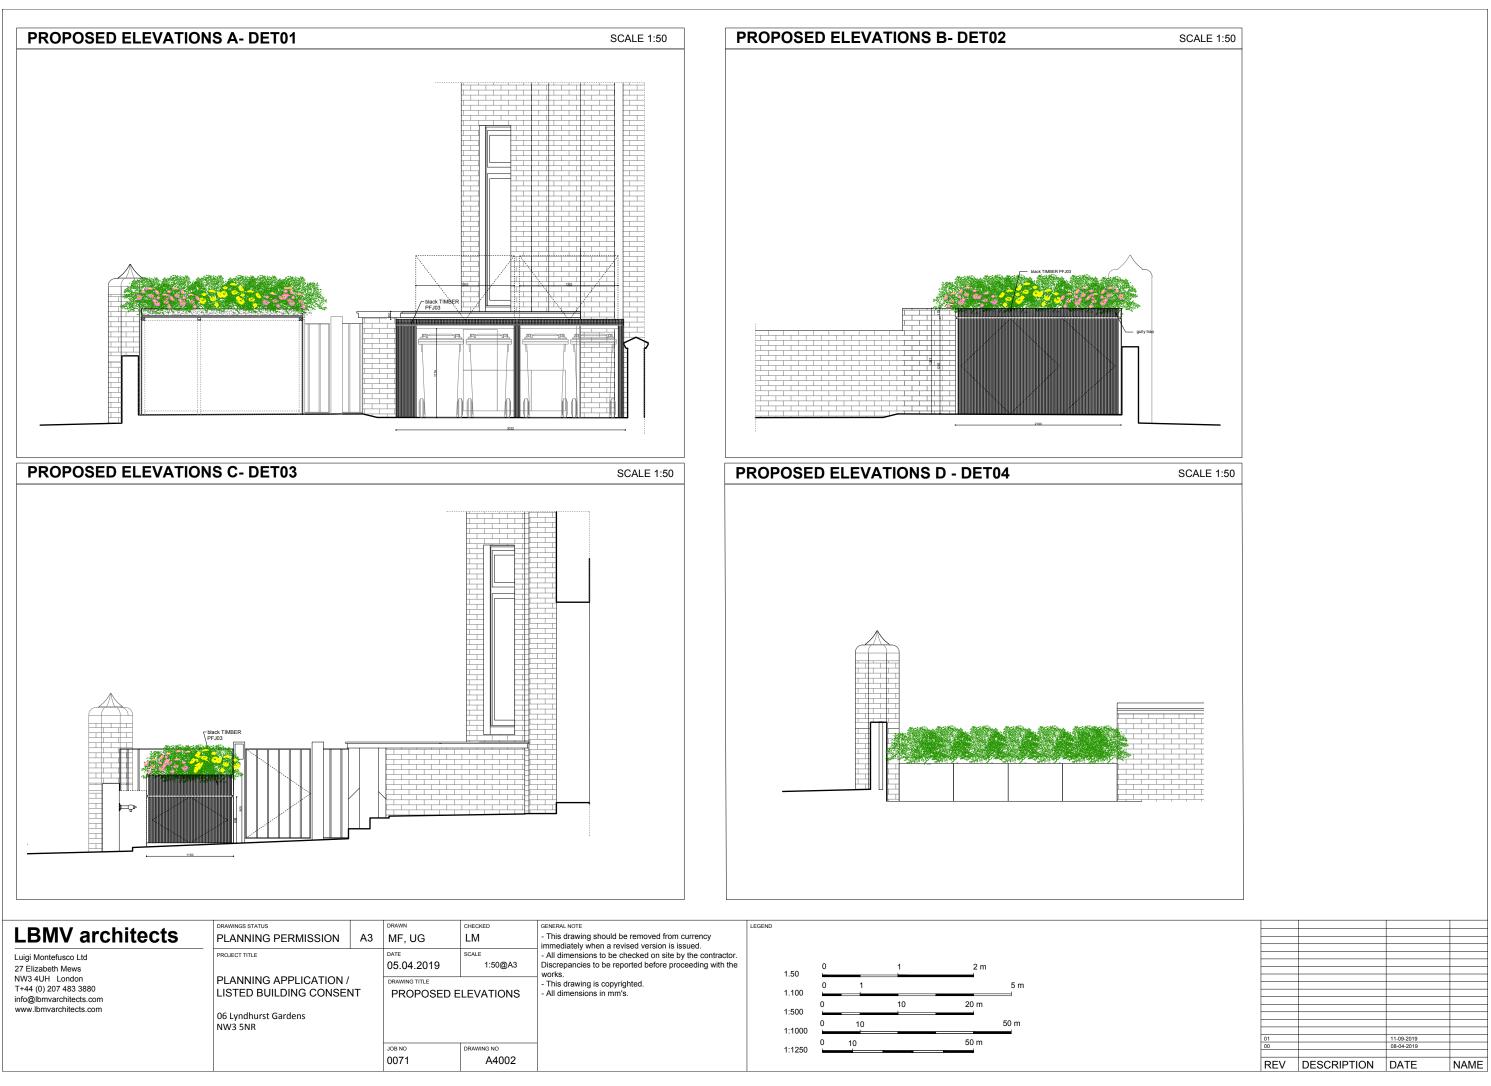

|                                                                                                                                           | PLANNING PERMISSION A3                                                                                | MF, UG                                          | LM         | immediately when a revised version is issued.                                                                                                                                                                             |                                  |                    |   |                            |  |
|-------------------------------------------------------------------------------------------------------------------------------------------|-------------------------------------------------------------------------------------------------------|-------------------------------------------------|------------|---------------------------------------------------------------------------------------------------------------------------------------------------------------------------------------------------------------------------|----------------------------------|--------------------|---|----------------------------|--|
| Luigi Montefusco Ltd<br>27 Elizabeth Mews<br>NW3 4UH London<br>T+44 (0) 207 483 3880<br>info@lbmvarchitects.com<br>www.lbmvarchitects.com | PROJECT TITLE<br>PLANNING APPLICATION /<br>LISTED BUILDING CONSENT<br>06 Lyndhurst Gardens<br>NW3 5NR | DATE<br>05.04.2019<br>DRAWING TITLE<br>PROPOSED | ELEVATIONS | <ul> <li>All dimensions to be checked on site by the contractor.<br/>Discrepancies to be reported before proceeding with the<br/>works.</li> <li>This drawing is copyrighted.</li> <li>All dimensions in mm's.</li> </ul> | 1.50<br>1.100<br>1:500<br>1:1000 | 0 1<br>0 1<br>0 10 | 1 | 2 m<br>5 m<br>20 m<br>50 m |  |
|                                                                                                                                           |                                                                                                       | JOB NO<br>0071                                  | DRAWING NO |                                                                                                                                                                                                                           | 1:1250                           | 0 10               |   | 50 m                       |  |