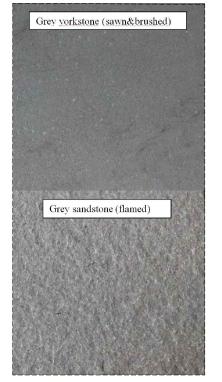

### **PROPOSED FINISHES-FRONT GARDEN AND ENTRANCE**

#### Existing flooring-FRONT GARDEN

Existing flooring -ENTRANCEWAY

Proposed flooring-FRONT GARDEN-PF01

Proposed flooring -ENTRANCEWAY

Existing flooring-FRONT GARDEN

Existing flooring-ENTRANCE HALL

Proposed flooring-FRONT GARDEN-PF01

Proposed flooring-ENTRANCE HALL

DRAWINGS STATUS CHECKED GENERAL NOTE LEGEND LBMV architects - This drawing should be removed from currency immediately when a revised version is issued.
 - All dimensions to be checked on site by the contractor. Discrepancies to be reported before proceeding with the A3 LM PLANNING PERMISSION MF, UG PROJECT TITLE SCALE Luigi Montefusco Ltd 27 Elizabeth Mews NW3 4UH London T+44 (0) 207 483 3880 info@lbmvarchitects.com www.lbmvarchitects.com 05.04.2019 NOT TO SCALE works. - This drawing is copyrighted. - All dimensions in mm's. 1.50 PLANNING APPLICATION / LISTED BUILDING CONSENT WING TITLE PROPOSED 1.100 FINISHES-FRONT GARDEN 10 20 m 1:500 06 Lyndhurst Gardens NW3 5NR AND ENTRANCE 10 50 1:1000 50 m 10 <sup>ЈОВ NO</sup> 0071 VING NO 1:1250 A2001