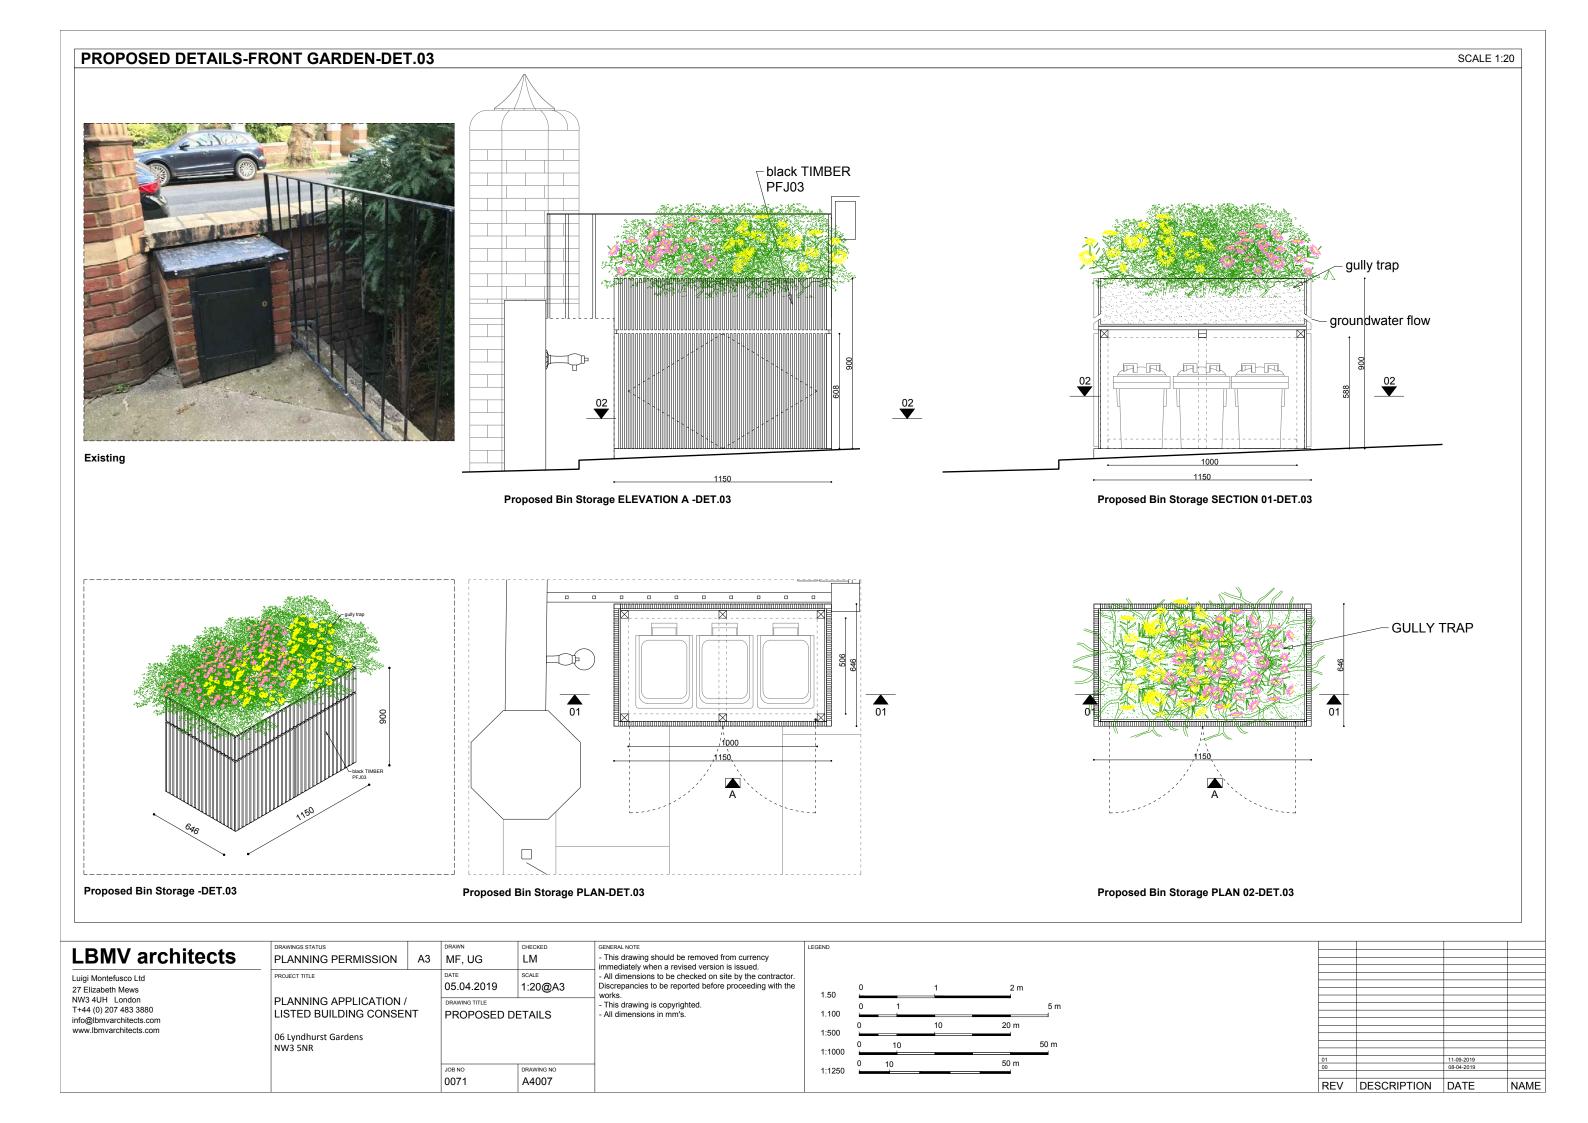

# **EXISTING BIN STORAGE -FRONT GARDEN**

Existing BIN STORAGE-DET.02

## PROPOSED DETAILS-FRONT GARDEN-DET.02-OPTION C

| LBMV architects                                                                                                                           | DRAWINGS STATUS                                                                                      | A3 | MF, UG                                            | CHECKED<br>LM                    | GENERAL NOTE<br>- This drawing should be removed from currency<br>immediately when a revised version is issued.                                                                                                                                | LEGEND |                                                                                                                                                                                                        |
|-------------------------------------------------------------------------------------------------------------------------------------------|------------------------------------------------------------------------------------------------------|----|---------------------------------------------------|----------------------------------|------------------------------------------------------------------------------------------------------------------------------------------------------------------------------------------------------------------------------------------------|--------|--------------------------------------------------------------------------------------------------------------------------------------------------------------------------------------------------------|
| Luigi Montefusco Ltd<br>27 Elizabeth Mews<br>NW3 4UH London<br>T+44 (0) 207 483 3880<br>info@lbmvarchitects.com<br>www.lbmvarchitects.com | PROJECT TITLE<br>PLANNING APPLICATION /<br>LISTED BUILDING CONSEM<br>06 Lyndhurst Gardens<br>NW3 5NR |    | DATE<br>05.04.2019<br>DRAWING TITLE<br>PROPOSED I | SCALE<br>NOT TO SCALE<br>DETAILS | Immediately when a revised version is issued.<br>- All dimensions to be checked on site by the contractor.<br>Discrepancies to be reported before proceeding with the<br>works.<br>- This drawing is copyrighted.<br>- All dimensions in mm's. |        | 1.50       0       1       2 m         1.100       0       1       5 m         1:500       0       10       20 m         1:1000       0       10       50 m         1:1250       0       10       50 m |