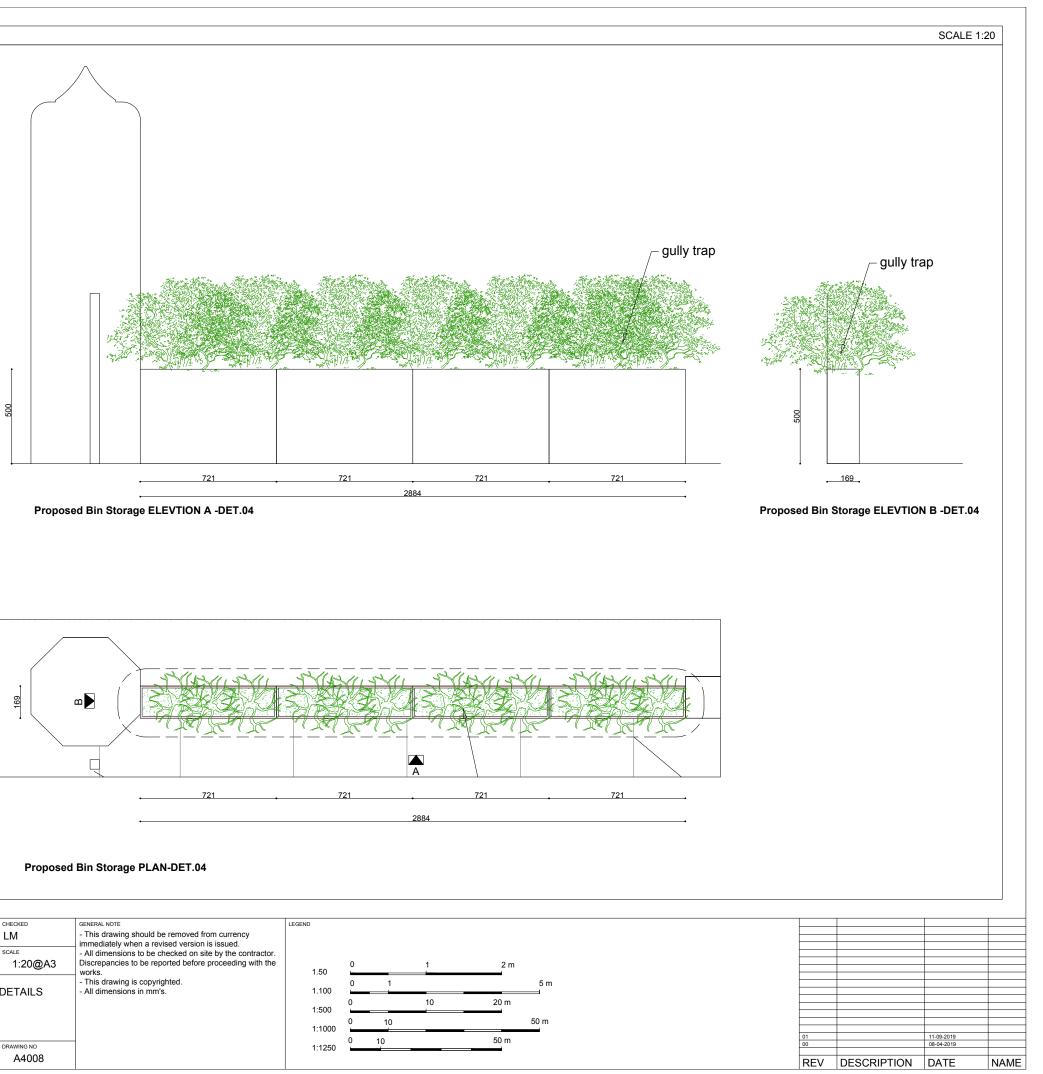

## PROPOSED DETAILS-FRONT GARDEN-DET.04

Flower pots matching the existing one-DET.04

Proposed Flower Pot -DET.04

| LDM/ arabitanta                         | DRAWINGS STATUS                                  |    | DRAWN         | CHECKED    | GENERAL NOTE                                                                                 | LEGEND |      |    |      |      |
|-----------------------------------------|--------------------------------------------------|----|---------------|------------|----------------------------------------------------------------------------------------------|--------|------|----|------|------|
| LBMV architects                         | PLANNING PERMISSION                              | A3 | MF, UG        | LM         | - This drawing should be removed from currency immediately when a revised version is issued. |        |      |    |      |      |
| Luigi Montefusco Ltd                    | PROJECT TITLE                                    |    | DATE          | SCALE      | - All dimensions to be checked on site by the contractor.                                    |        |      |    |      |      |
| 27 Elizabeth Mews                       |                                                  |    | 05.04.2019    | 1:20@A3    | Discrepancies to be reported before proceeding with the works.                               | 1.50   | 0    | 1  | 2 m  |      |
| NW3 4UH London<br>T+44 (0) 207 483 3880 | PLANNING APPLICATION /<br>LISTED BUILDING CONSEN |    | DRAWING TITLE |            | - This drawing is copyrighted.<br>- All dimensions in mm's.                                  | 1,100  | 0 1  |    |      | 5 m  |
| info@lbmvarchitects.com                 |                                                  |    | PROPUSEL      | J DETAILS  |                                                                                              | 1.100  | 0    | 10 | 20 m |      |
| www.lbmvarchitects.com                  | 06 Lyndhurst Gardens                             |    |               |            |                                                                                              | 1:500  |      |    |      |      |
|                                         | NW3 5NR                                          |    |               |            |                                                                                              | 1:1000 | 0 10 |    |      | 50 m |
|                                         |                                                  |    | JOB NO        | DRAWING NO | _                                                                                            | 1:1250 | 0 10 |    | 50 m |      |
|                                         |                                                  |    | 0071          | A4008      |                                                                                              | 1.1250 |      |    |      |      |