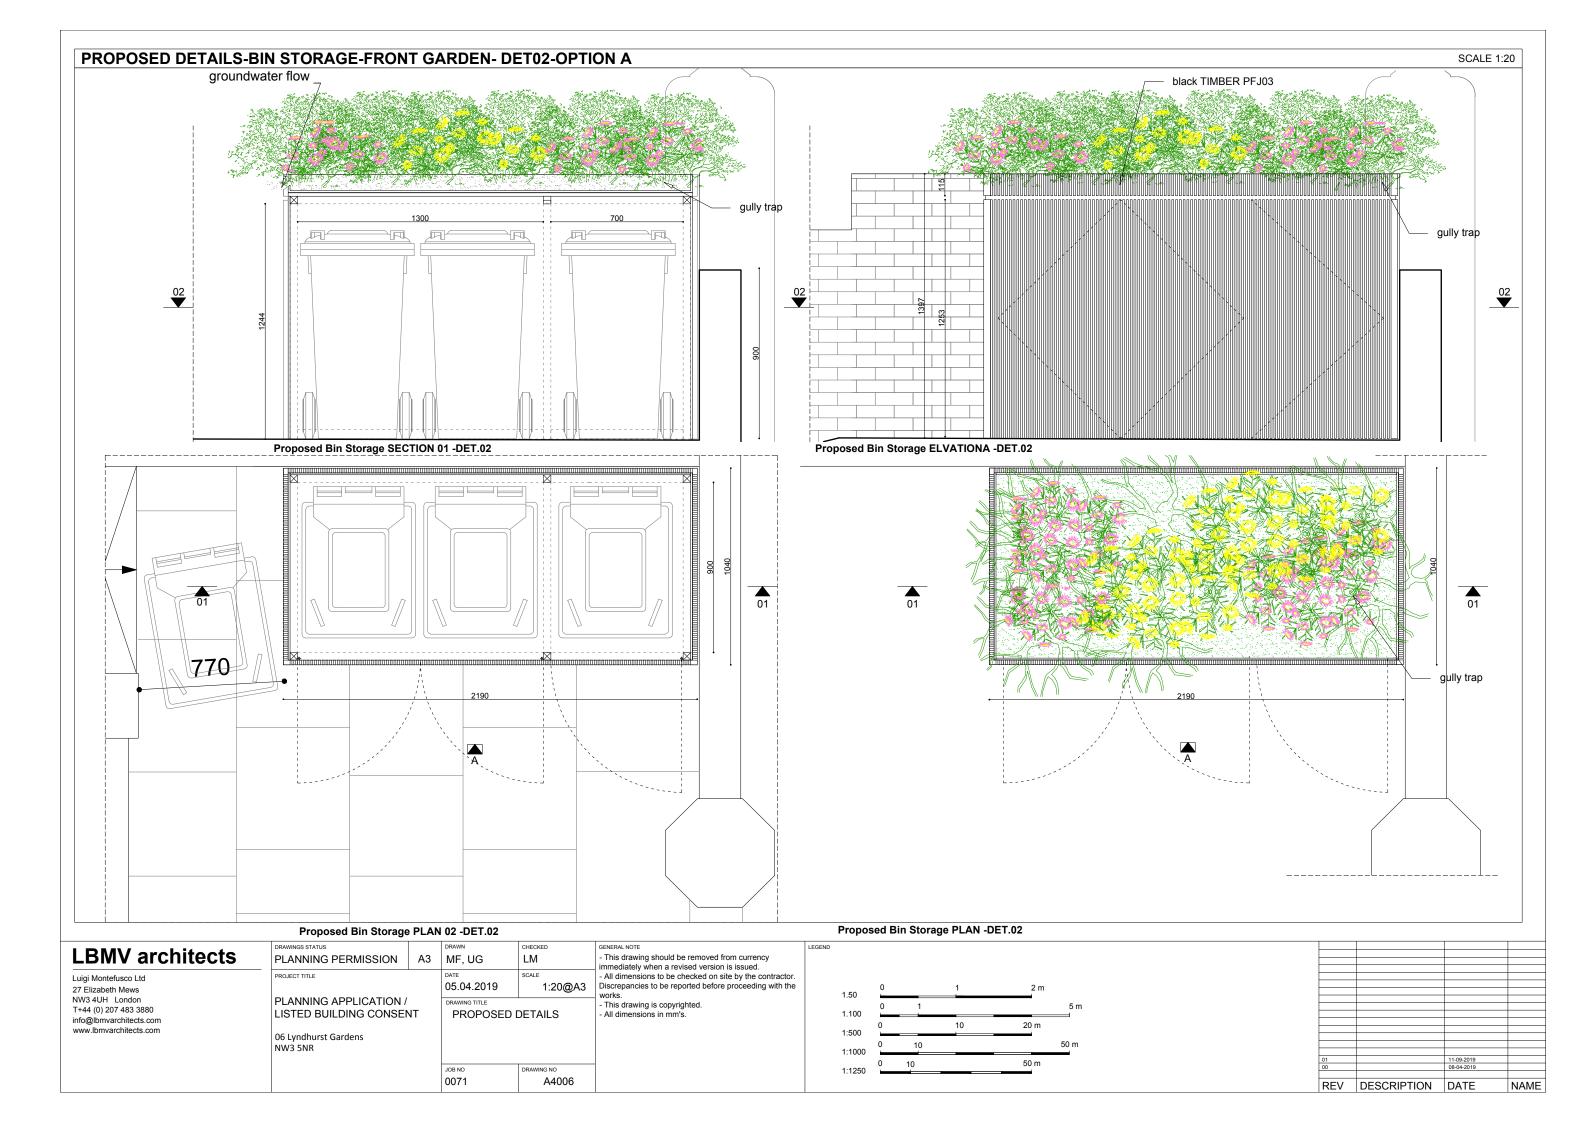

## PROPOSED DETAILS-FRONT GARDEN-DET.02-OPTION C

| LBMV architects                                                                                                                           | DRAWINGS STATUS                                                                                      | A3 | MF, UG                                            | CHECKED<br>LM                    | GENERAL NOTE<br>- This drawing should be removed from currency<br>immediately when a revised version is issued.                                                                                                                                | LEGEND |                                                                                                                                                                                                        |
|-------------------------------------------------------------------------------------------------------------------------------------------|------------------------------------------------------------------------------------------------------|----|---------------------------------------------------|----------------------------------|------------------------------------------------------------------------------------------------------------------------------------------------------------------------------------------------------------------------------------------------|--------|--------------------------------------------------------------------------------------------------------------------------------------------------------------------------------------------------------|
| Luigi Montefusco Ltd<br>27 Elizabeth Mews<br>NW3 4UH London<br>T+44 (0) 207 483 3880<br>info@lbmvarchitects.com<br>www.lbmvarchitects.com | PROJECT TITLE<br>PLANNING APPLICATION /<br>LISTED BUILDING CONSEM<br>06 Lyndhurst Gardens<br>NW3 5NR |    | DATE<br>05.04.2019<br>DRAWING TITLE<br>PROPOSED I | SCALE<br>NOT TO SCALE<br>DETAILS | Immediately when a revised version is issued.<br>- All dimensions to be checked on site by the contractor.<br>Discrepancies to be reported before proceeding with the<br>works.<br>- This drawing is copyrighted.<br>- All dimensions in mm's. |        | 1.50       0       1       2 m         1.100       0       1       5 m         1:500       0       10       20 m         1:1000       0       10       50 m         1:1250       0       10       50 m |