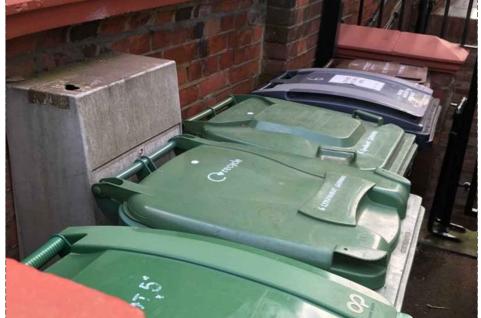

.</li> <li>This drawing is copyrighted.</li> <li>All dimensions in mm's.</li> </ul> | 1.50<br>1.100<br>1:500<br>1:1000 | 0 1<br>0 1<br>0 10 | 1 | 2 m<br>5 m<br>20 m<br>50 m |  |
|                                                                                                                                           |                                                                                                       | JOB NO<br>0071                                  | DRAWING NO |                                                                                                                                                                                                                           | 1:1250                           | 0 10               |   | 50 m                       |  |





REV DESCRIPTION DATE NAME



# **EXISTING BIN STORAGE -FRONT GARDEN**



Existing BIN STORAGE-DET.02





## PROPOSED DETAILS-FRONT GARDEN-DET.02-OPTION C



| LBMV architects                                                                                                                           | DRAWINGS STATUS                                                                                      | A3 | MF, UG                                            | CHECKED<br>LM                    | GENERAL NOTE<br>- This drawing should be removed from currency<br>immediately when a revised version is issued.                                                                                                                                | LEGEND |