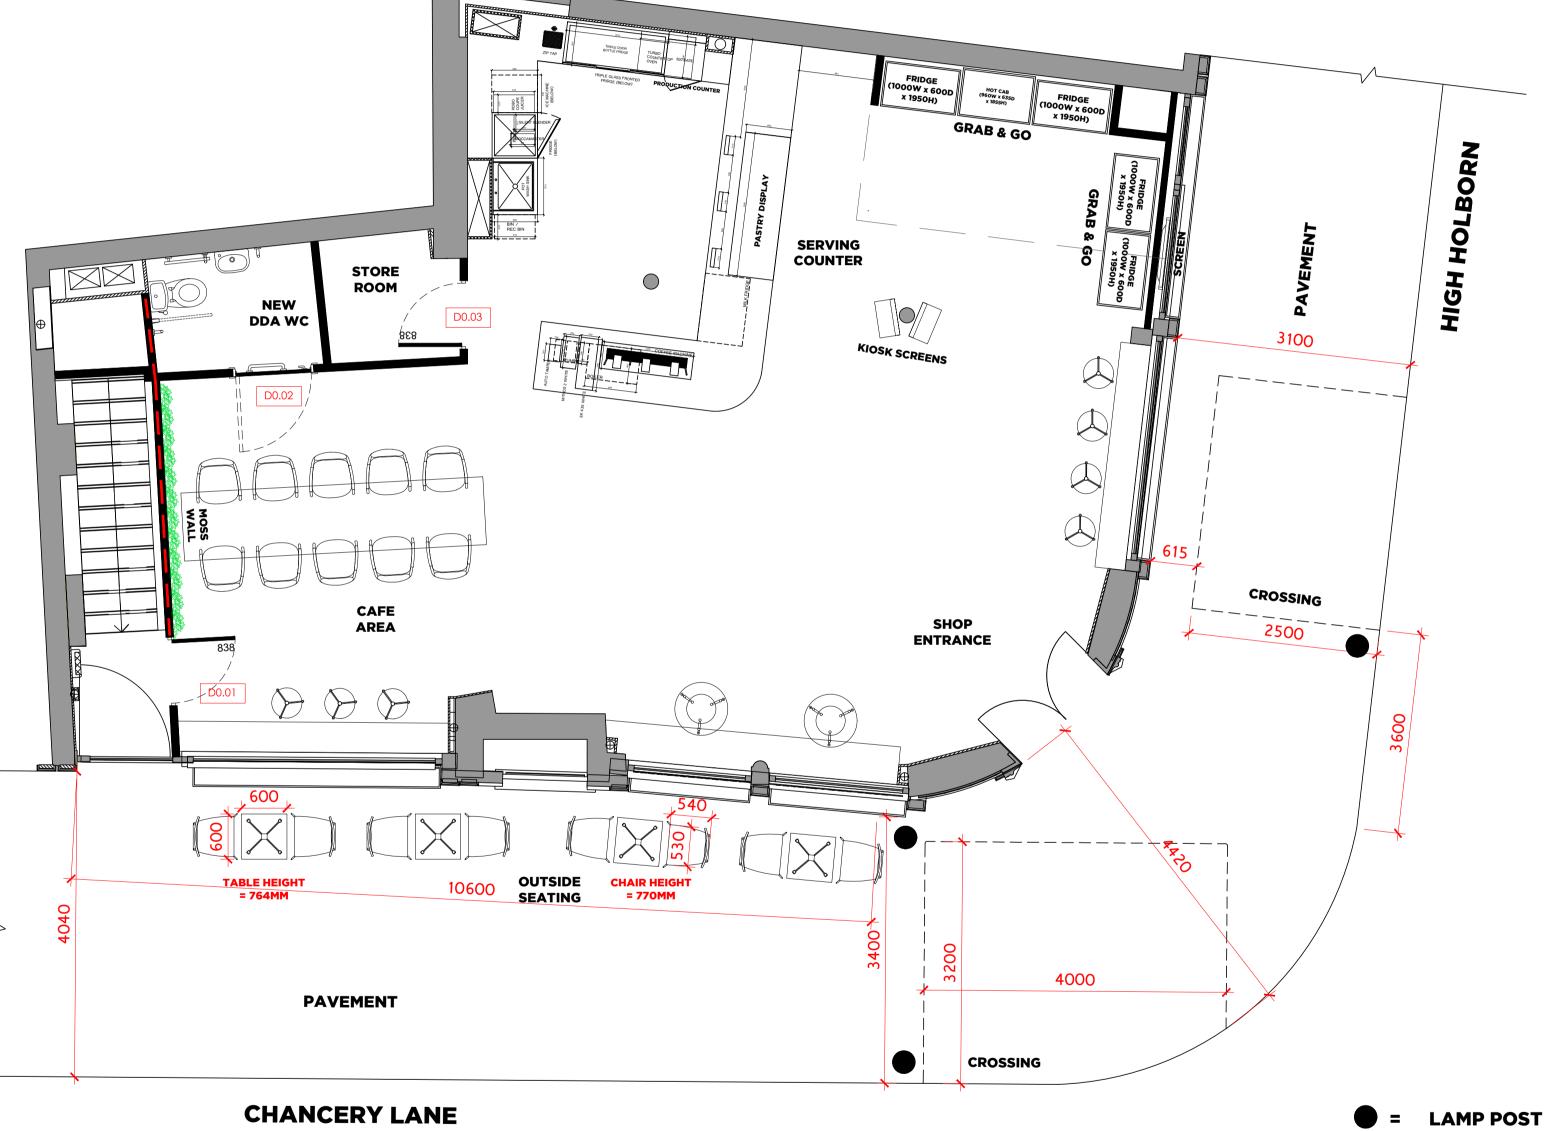

| GENERAL KEY |                                                                           |  |
|-------------|---------------------------------------------------------------------------|--|
| D1.08       | DOOR REFERENCE NUMBER                                                     |  |
| R3.06       | ROOM REFERENCE NUMBER                                                     |  |
|             | PLY LINED WALL                                                            |  |
|             | NEW 100mm FULL HEIGHT<br>PARTITION (RAF TO FCL)                           |  |
| K00000000   | NEW 100mm HALF HEIGHT PARTITION - TO<br>MATCH HEIGHT OF FRIDGE (FROM RAF) |  |
|             | NEW 12mm GLASS PARTITION                                                  |  |
| 834<br>     | NEW SOLID CORE TIMBER DOOR<br>(SEE DOOR SCHEDULE)                         |  |
| 838         | NEW FRAMED GLASS DOOR<br>(SEE DOOR SCHEDULE)                              |  |

### CLIENT

**GULBAHAR UK** 

PROJECT ADDRESS

74 CHANCERY LANE LONDON **W2A 1AD** 

## DRAWING TITLE

**GROUND FLOOR** GENERAL ARRANGEMENT WORKING DRAWING

| DWG NO:     | 22650-00-GA                    |
|-------------|--------------------------------|
| REVISION:   | 11                             |
| SCALE @A1:  | <b>1:50</b> @ A3: <b>1:100</b> |
| DATE:       | 11.09.19                       |
| DRAWN BY:   | EW                             |
| CHECKED BY: | DJ                             |