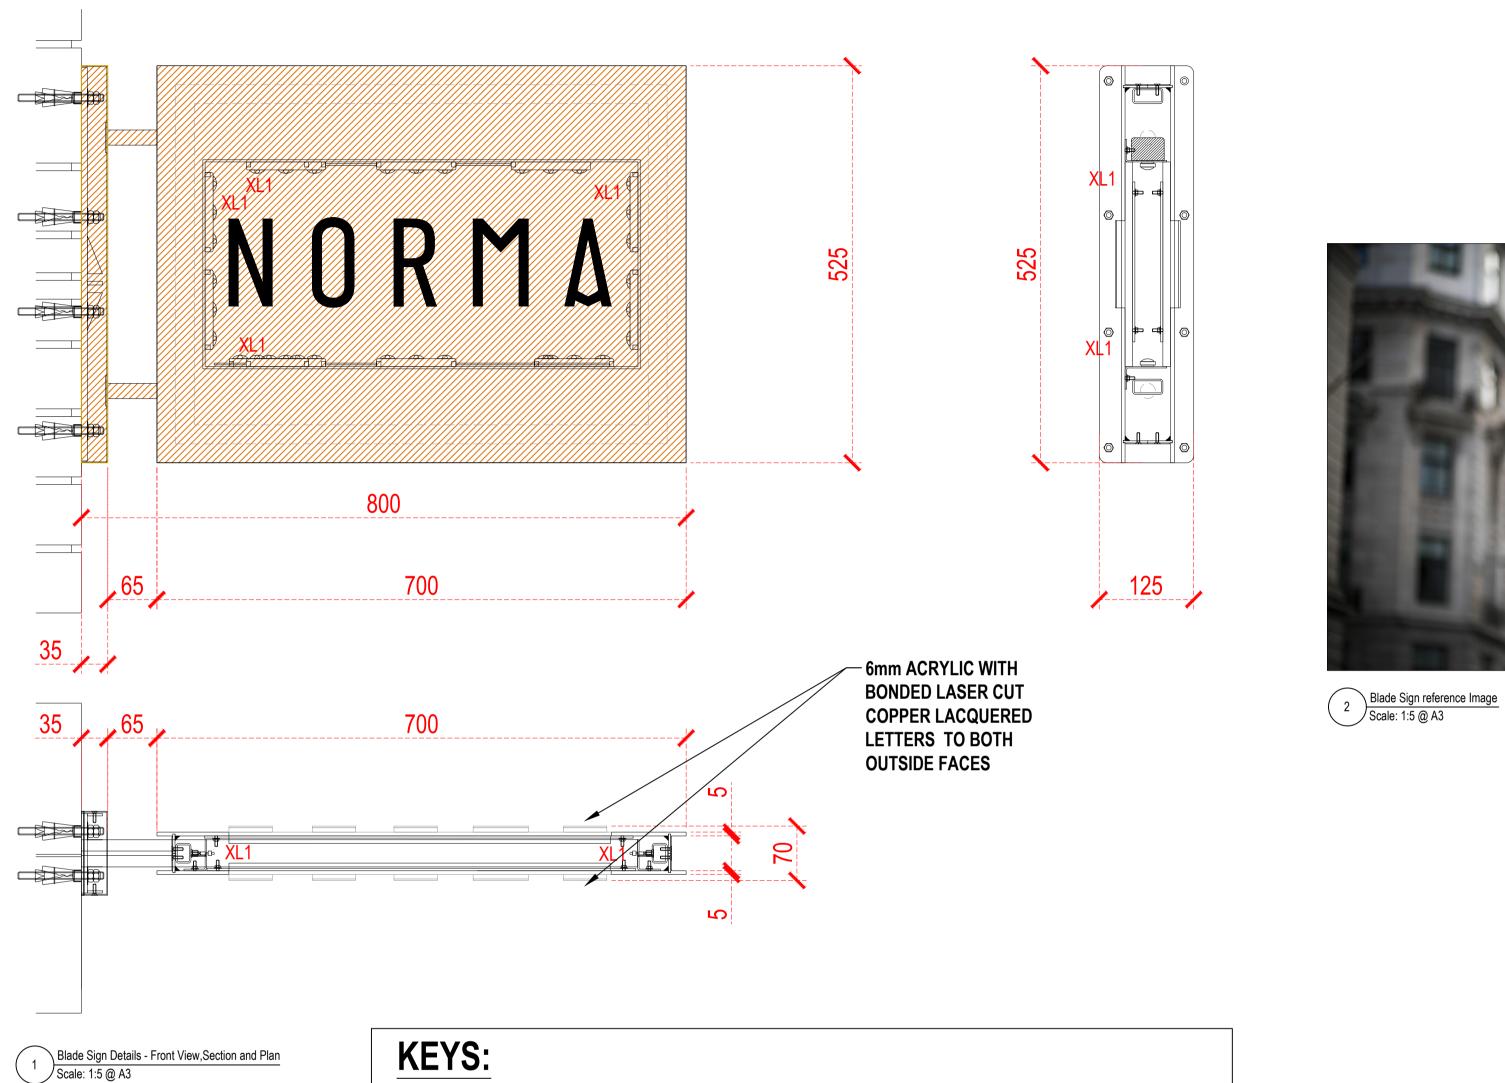

0,5

FACE PANELS: 700X525X5mm STENCIL CUT AGED LACQUERED COPPER

32,5 x 3mm RETURNS TACKED & GLUED INTO 3,5mm REBATE, STENCILS BACKED 3mm OPAL ACRYLIC.

ILLUMINATION: THREE DOT SLOAN WARM WHITE 12V LED MOUNTED ONTO STEEL FLAT BARS **GIVING LETTER** ILLUMINATION ONLY. POWER SUPPLY FIXED TO FLAT BAR, 240SUPPLY THROUGH FRAMEWORK.

## FRAMEWORK:

120X520X6mm MILD STEEL WALL FIXING PLATE, FOLDED 35mm DEEP AGED COPPER COVER. 50x25x3mm RHS STEEL INNER FRAMEWORK, 60mm CORNER GUSSETS. 2no 25x25mm STEEL SUPPORT ARMS, HORIZONTAL GUSSETS, WRAPPED IN AGED LACQUERED COPPER.