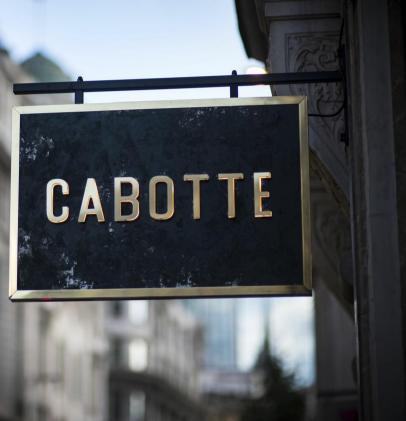

0,5

FACE PANELS: 700X525X5mm STENCIL CUT AGED LACQUERED COPPER

32,5 x 3mm RETURNS TACKED & GLUED INTO 3,5mm REBATE, STENCILS BACKED 3mm OPAL ACRYLIC.

ILLUMINATION: THREE DOT SLOAN WARM WHITE 12V LED MOUNTED ONTO STEEL FLAT BARS **GIVING LETTER** ILLUMINATION ONLY. POWER SUPPLY FIXED TO FLAT BAR, 240SUPPLY THROUGH FRAMEWORK.

## FRAMEWORK:

120X520X6mm MILD STEEL WALL FIXING PLATE, FOLDED 35mm DEEP AGED COPPER COVER. 50x25x3mm RHS STEEL INNER FRAMEWORK, 60mm CORNER GUSSETS. 2no 25x25mm STEEL SUPPORT ARMS, HORIZONTAL GUSSETS, WRAPPED IN AGED LACQUERED COPPER.

,5





PROJECT NO. 164 DRAWN DATE 30.01.2019 APPROVED DRAWING NO. REVISION 164-EL-EXT-02

1/5 @ A1 1/10 @ A3

DA

DA

В