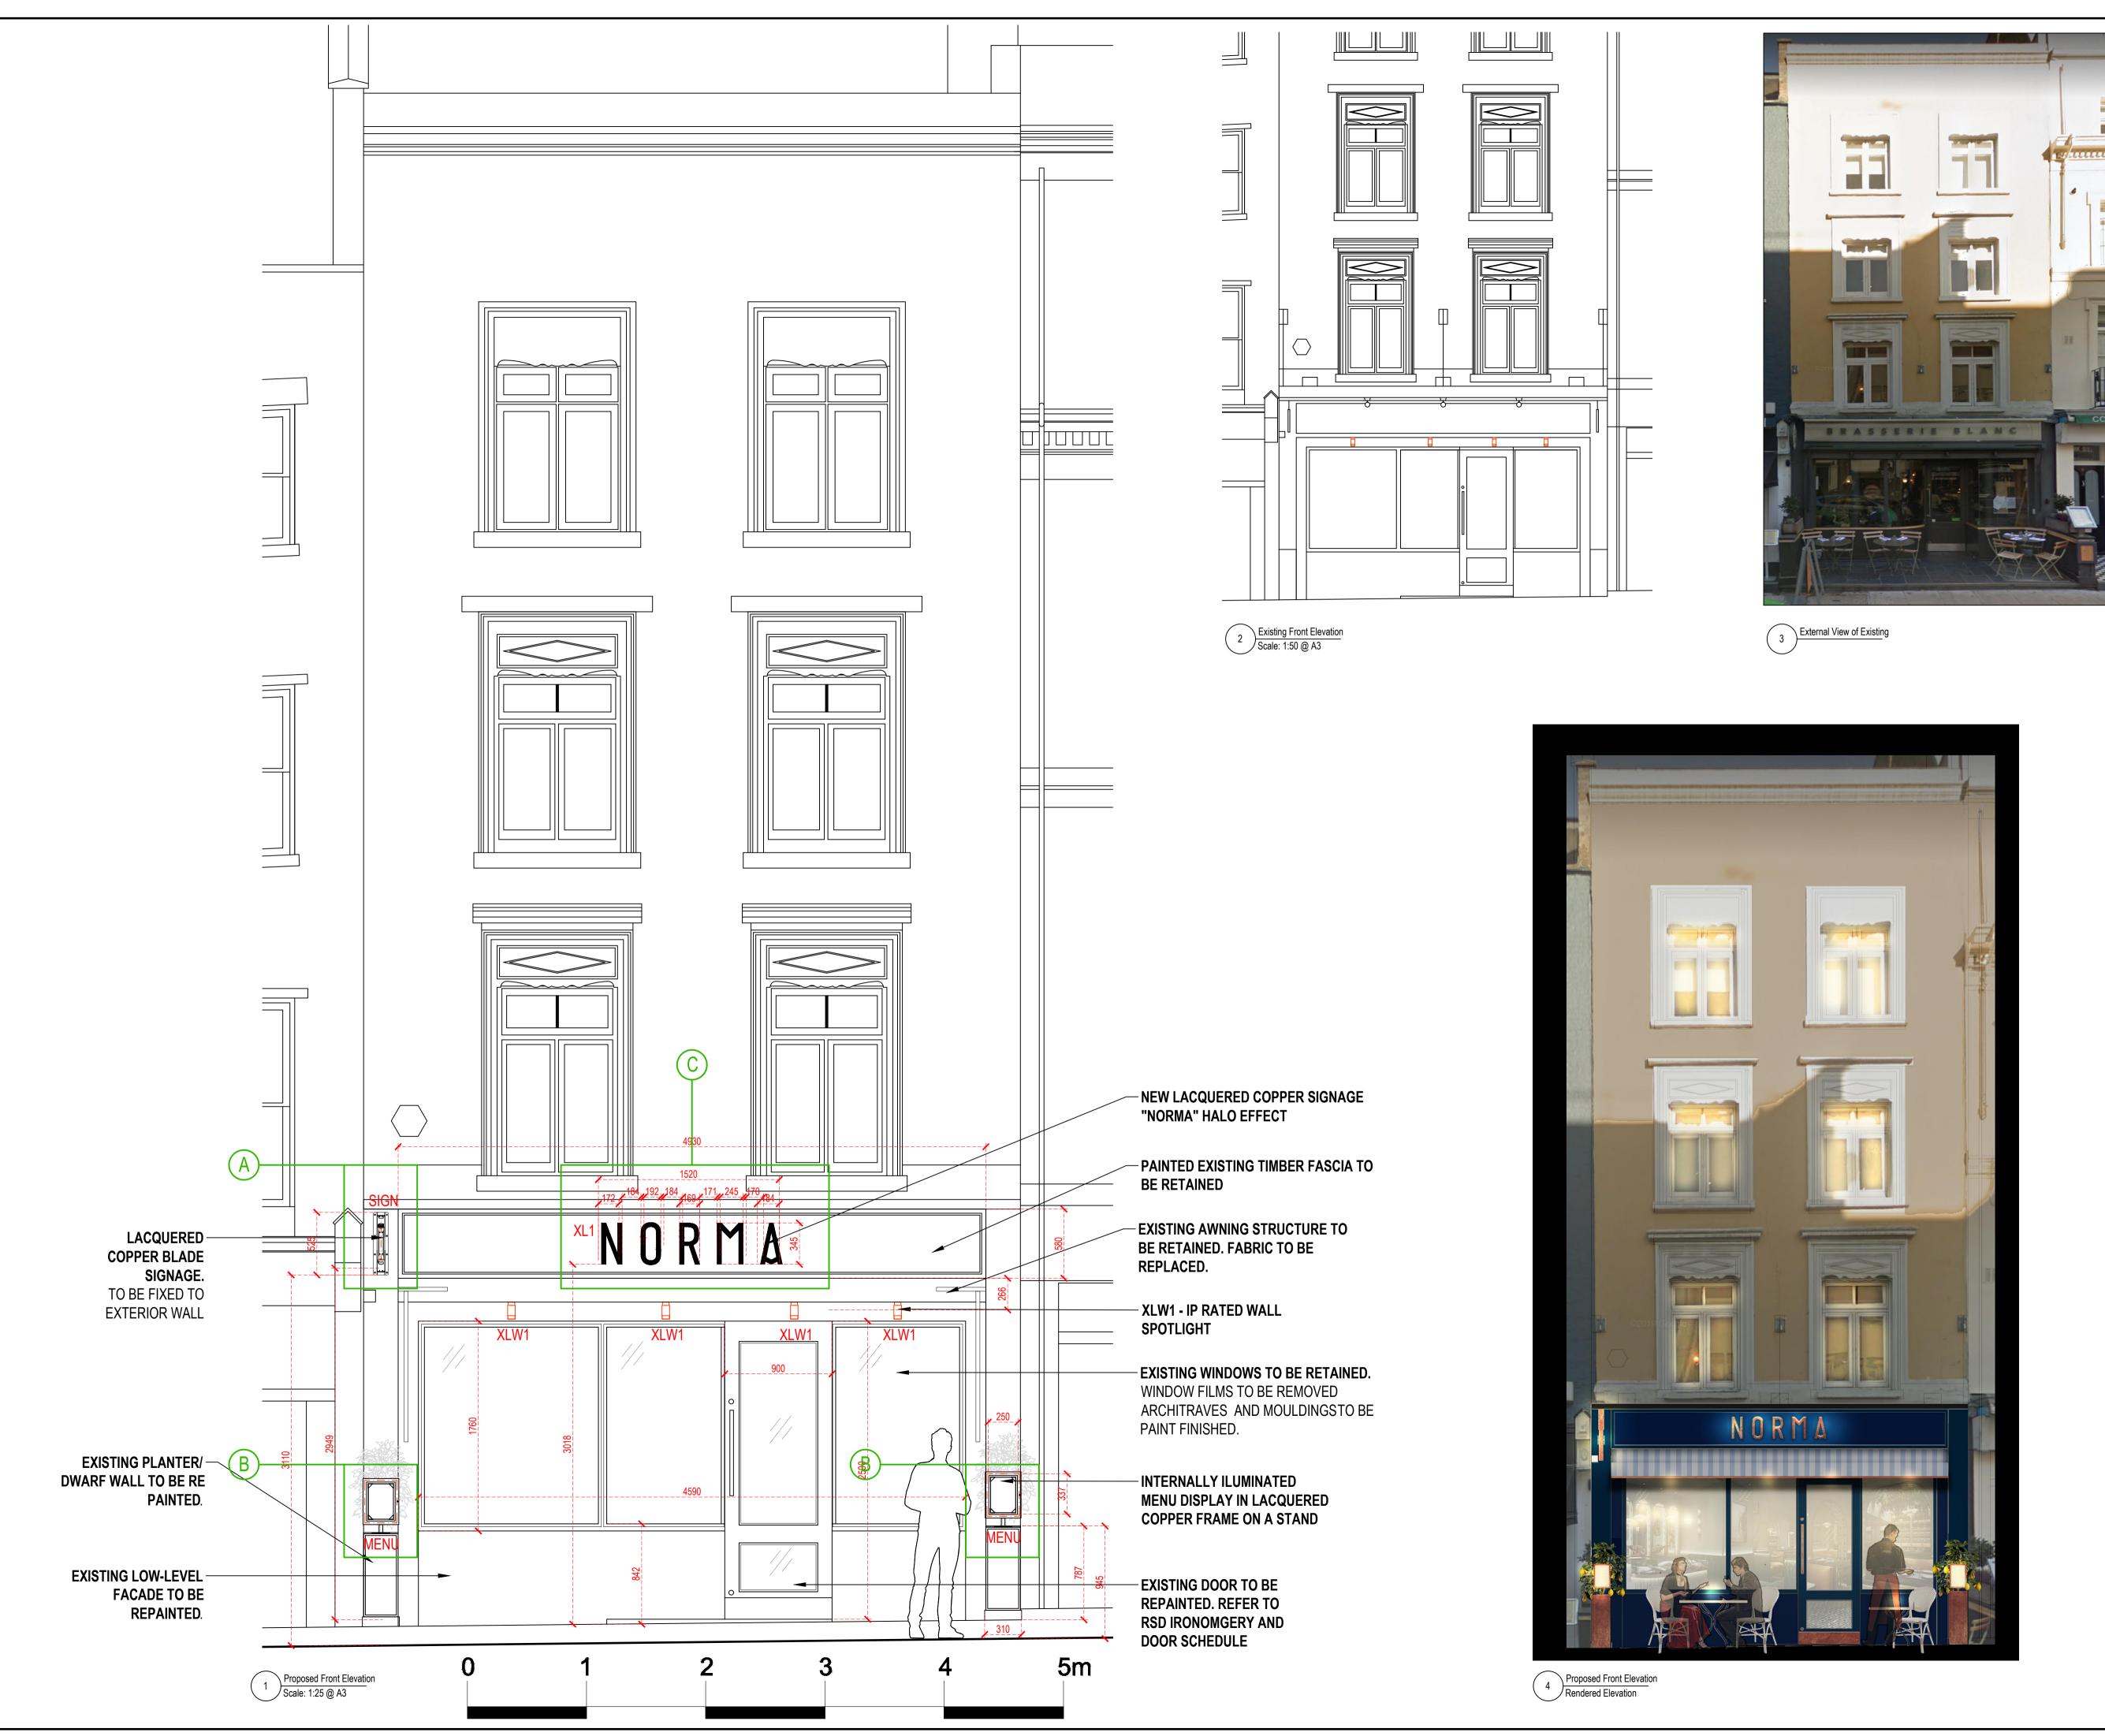

NORMA

**DRAWING TITLE** 

**EXTERIOR ELEVATION** 

PROJECT NO.

164

DATE 30.01.2019

DRAWING NO.

164-EL-EXT-01