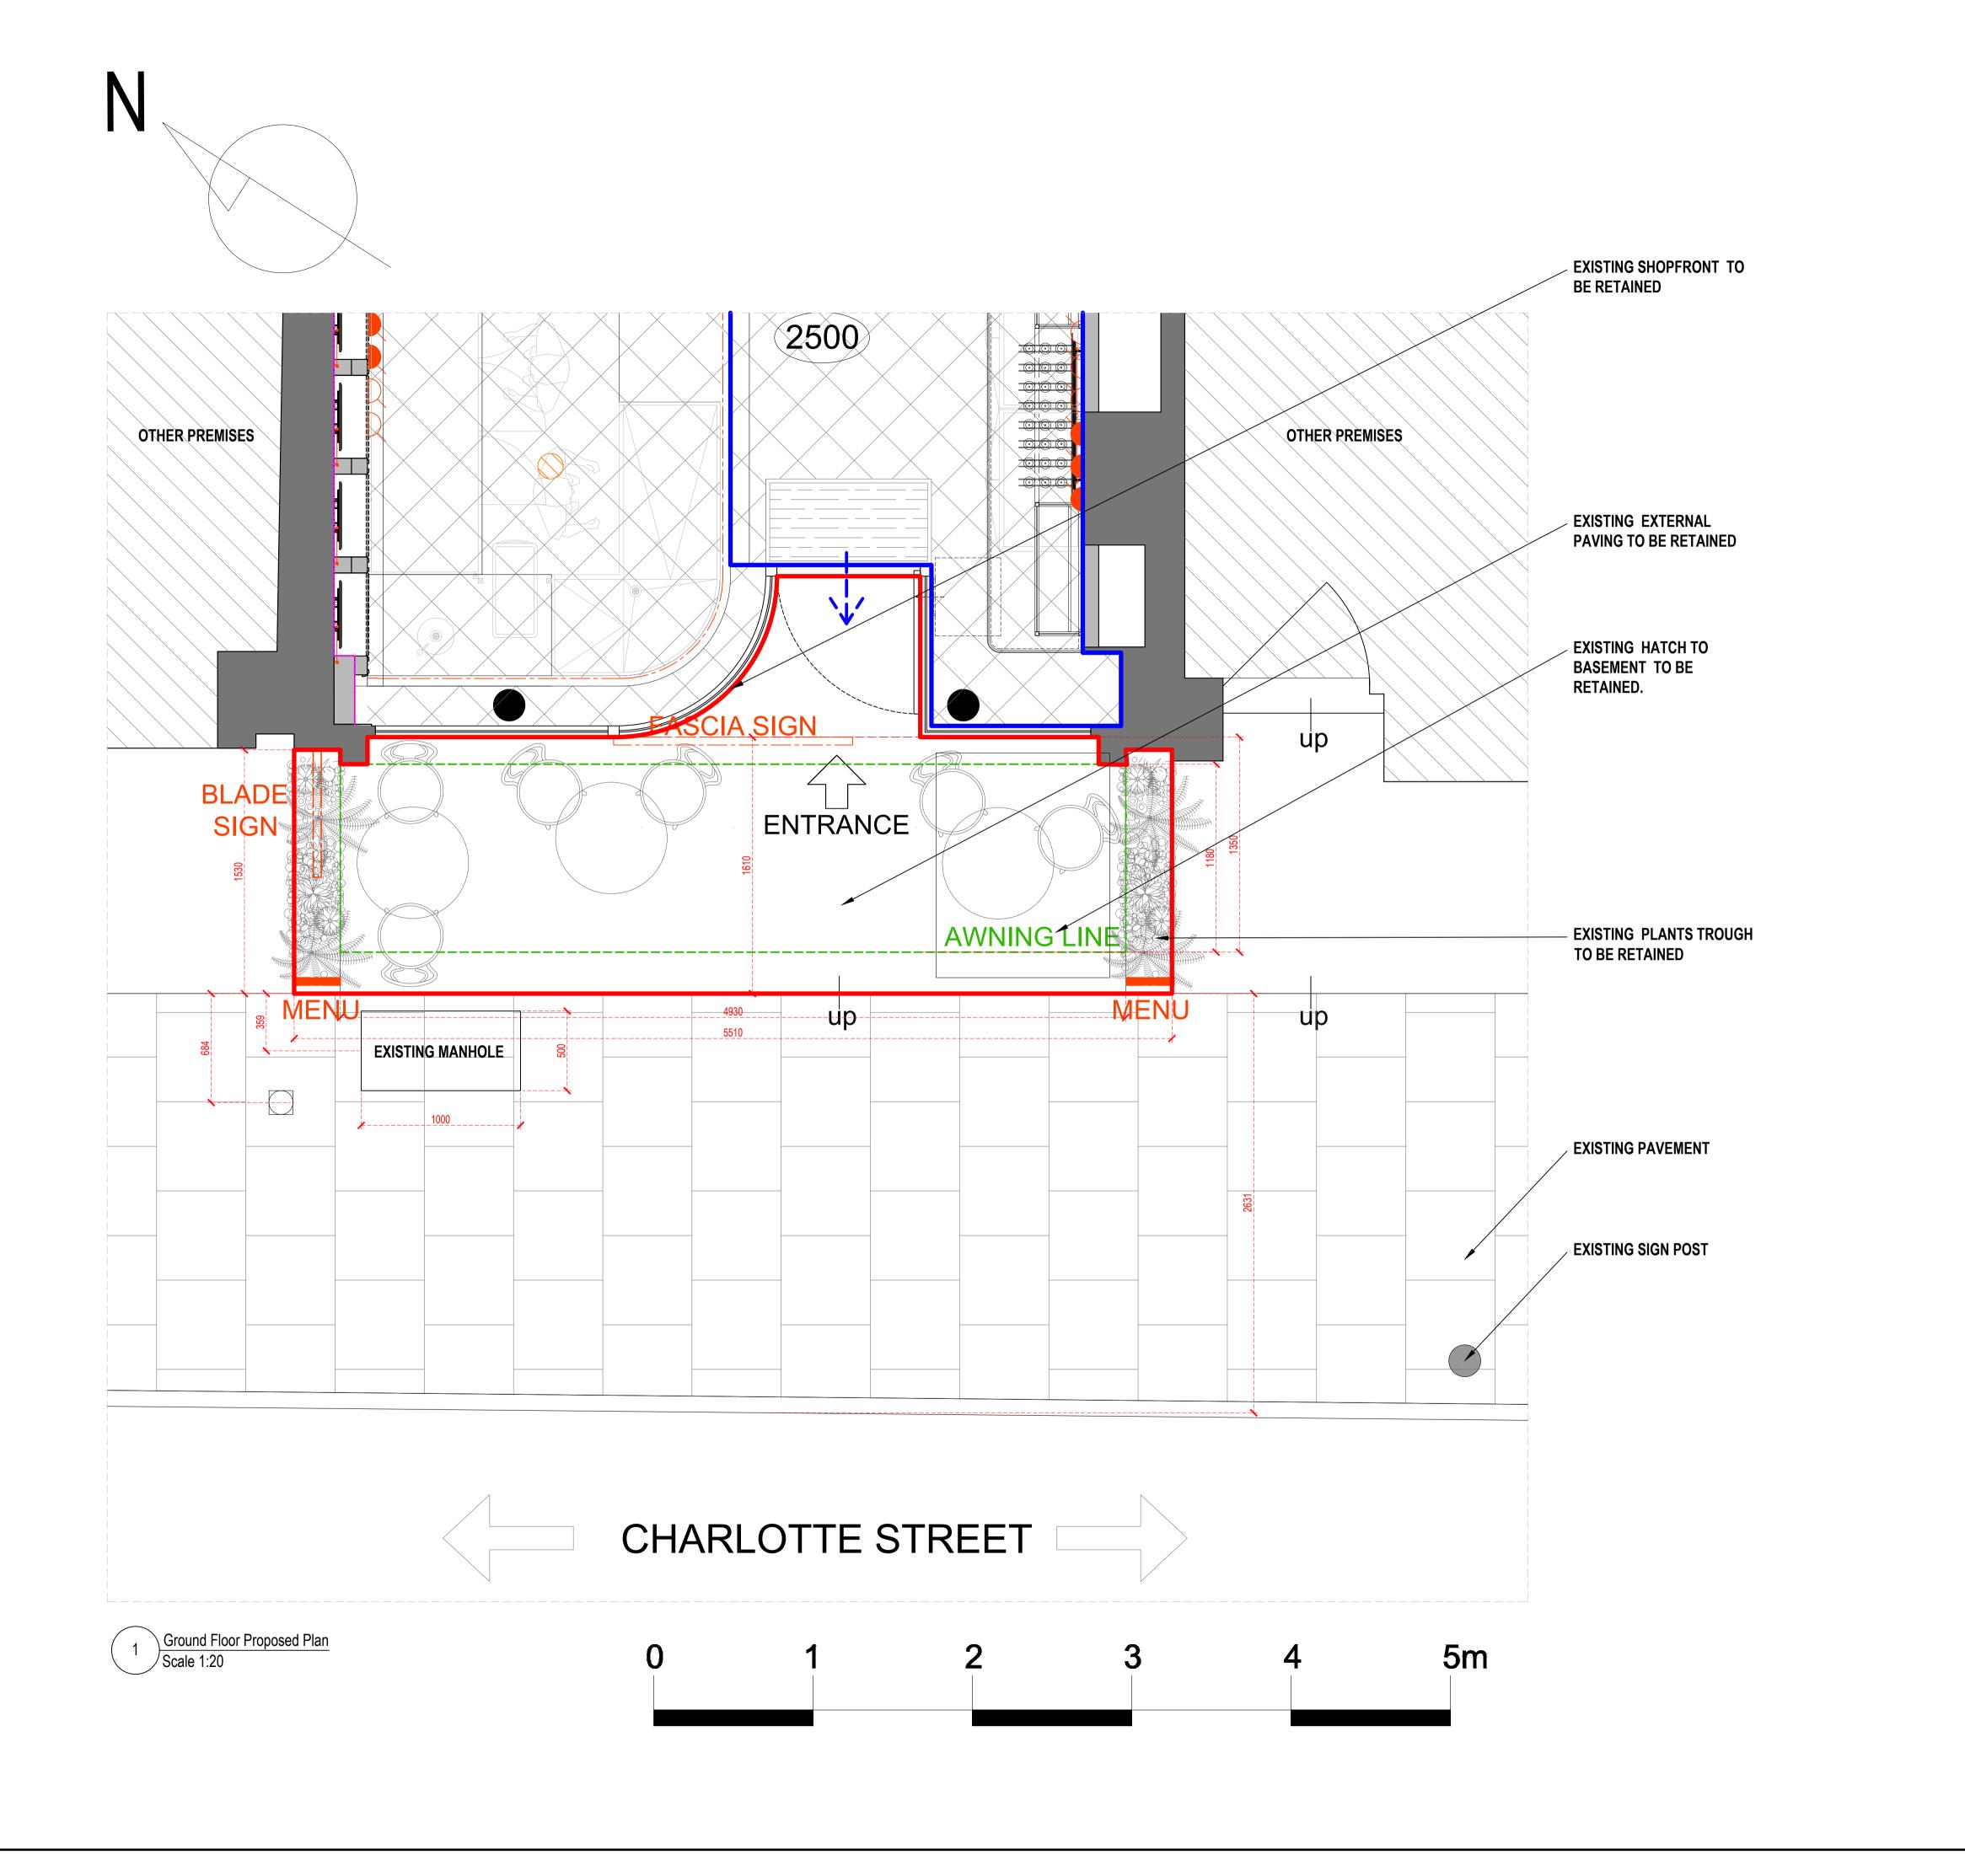

CLIENT

THE STAFFORD LTD

PROJECT TITLE

BEN TISH RESTAURANT CHARLOTTE STREET

DRAWING TITLE

GF-PROPOSED EXTERNAL PREMISES - PLANNING

| PROJECT NO. | SCALE                  |
|-------------|------------------------|
| 164         | 1/20 @ A1<br>1/40 @ A3 |
| DATE        | DRAWN DA               |
| 18.01.2019  | APPROVED               |
| DRAWING NO. | DA                     |
| 164-PL-12   | REVISION               |
|             | ٨                      |