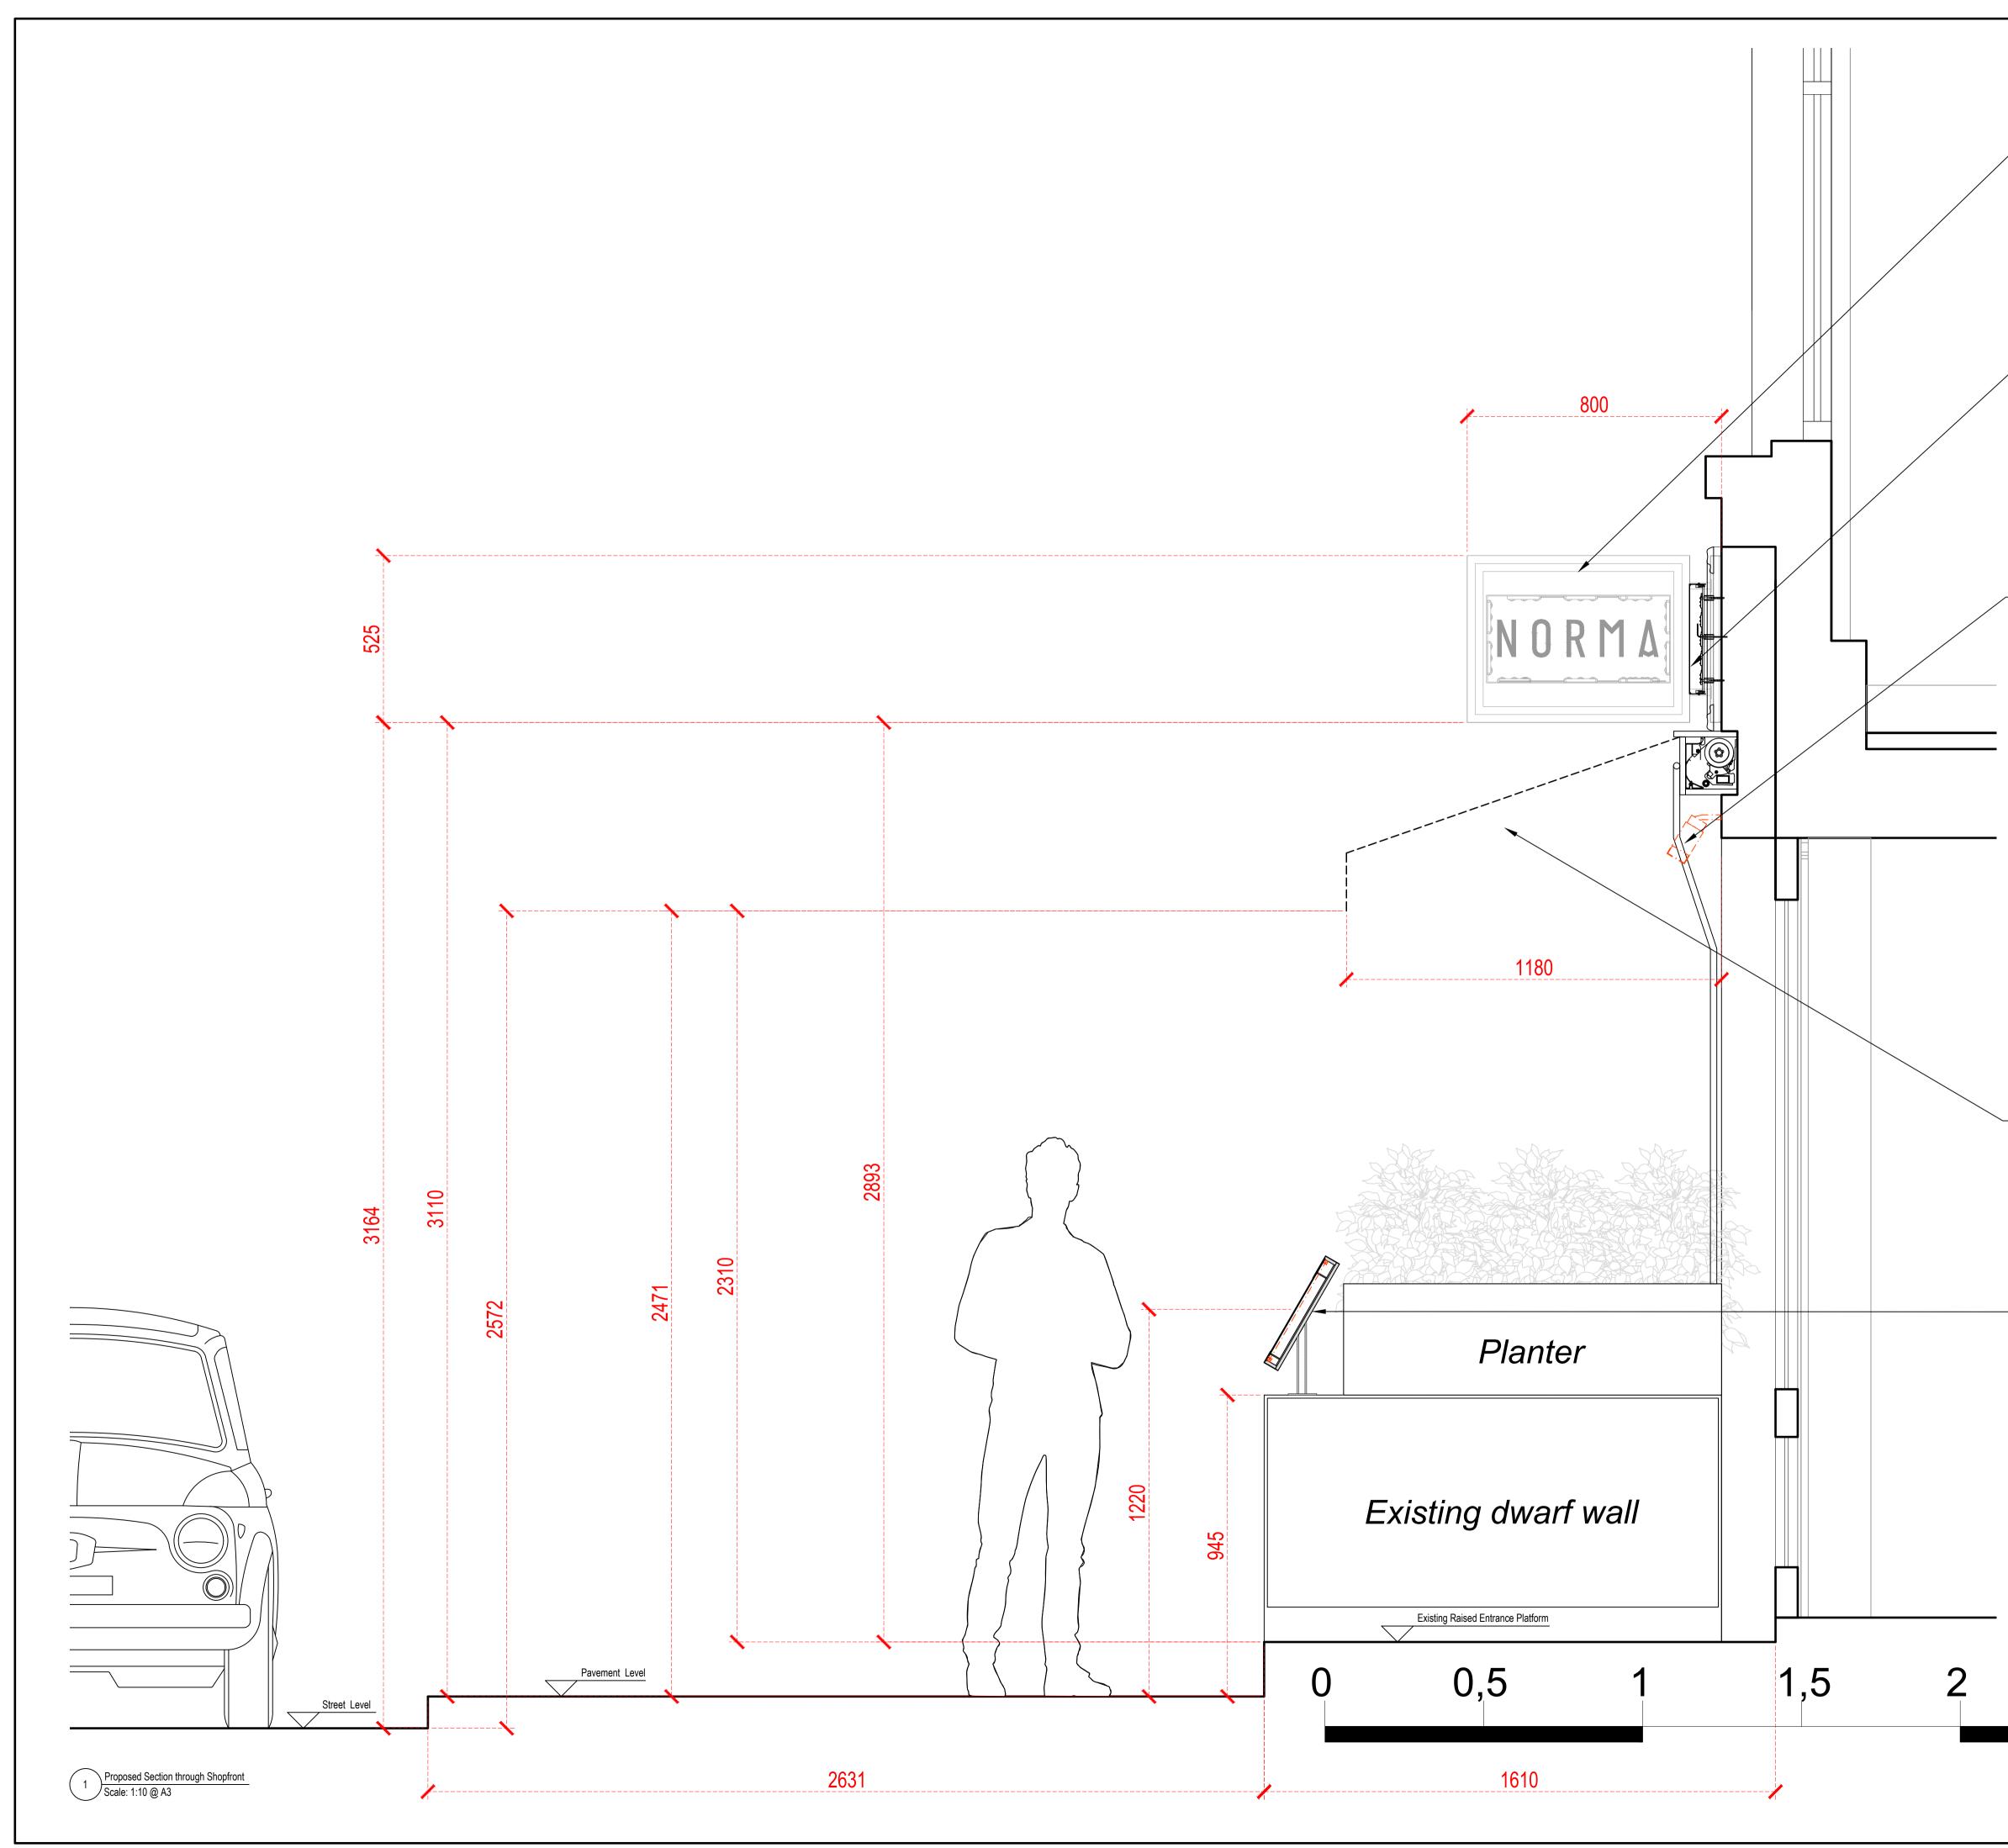

|                                                             | REV                                                                                                                                                                                                                                                                                                     | DATE                                        | REVIS      | ION NOTES              |  |
|-------------------------------------------------------------|---------------------------------------------------------------------------------------------------------------------------------------------------------------------------------------------------------------------------------------------------------------------------------------------------------|---------------------------------------------|------------|------------------------|--|
|                                                             | Α                                                                                                                                                                                                                                                                                                       | 21.08.19                                    | PLANNING I | SSUE                   |  |
|                                                             |                                                                                                                                                                                                                                                                                                         |                                             |            |                        |  |
| LACQUERED COPPER BLADE<br>SIGNAGE (INTERNALLY               |                                                                                                                                                                                                                                                                                                         |                                             |            |                        |  |
| ILLUMINATEDTHROUGH CUT OUT<br>LETTERS).                     |                                                                                                                                                                                                                                                                                                         |                                             |            |                        |  |
| TO BE FIXED TO EXTERIOR WALL                                |                                                                                                                                                                                                                                                                                                         |                                             |            |                        |  |
|                                                             |                                                                                                                                                                                                                                                                                                         |                                             |            |                        |  |
|                                                             |                                                                                                                                                                                                                                                                                                         |                                             |            |                        |  |
|                                                             |                                                                                                                                                                                                                                                                                                         |                                             |            |                        |  |
|                                                             |                                                                                                                                                                                                                                                                                                         |                                             |            |                        |  |
| "NORMA" HALO EFFECT                                         |                                                                                                                                                                                                                                                                                                         |                                             |            |                        |  |
|                                                             |                                                                                                                                                                                                                                                                                                         |                                             |            |                        |  |
|                                                             |                                                                                                                                                                                                                                                                                                         |                                             |            |                        |  |
|                                                             |                                                                                                                                                                                                                                                                                                         |                                             |            |                        |  |
|                                                             |                                                                                                                                                                                                                                                                                                         |                                             |            |                        |  |
|                                                             |                                                                                                                                                                                                                                                                                                         |                                             |            |                        |  |
|                                                             |                                                                                                                                                                                                                                                                                                         |                                             |            |                        |  |
| - XLW1 - IP RATED WALL<br>SPOTLIGHT                         |                                                                                                                                                                                                                                                                                                         |                                             |            |                        |  |
|                                                             |                                                                                                                                                                                                                                                                                                         |                                             |            |                        |  |
|                                                             |                                                                                                                                                                                                                                                                                                         |                                             |            |                        |  |
|                                                             |                                                                                                                                                                                                                                                                                                         |                                             |            |                        |  |
|                                                             |                                                                                                                                                                                                                                                                                                         |                                             |            |                        |  |
|                                                             |                                                                                                                                                                                                                                                                                                         |                                             |            |                        |  |
|                                                             |                                                                                                                                                                                                                                                                                                         |                                             |            |                        |  |
|                                                             |                                                                                                                                                                                                                                                                                                         |                                             |            |                        |  |
|                                                             | This drawing is the property of Rosendale Design.<br>Copyright is reserved to them and the drawing is issued on the<br>condition that it is not copied, either wholly or in part, without the<br>written consent of Rosendale Design.<br>All Dimensions to be checked and verified on site prior to the |                                             |            |                        |  |
|                                                             |                                                                                                                                                                                                                                                                                                         |                                             |            |                        |  |
|                                                             |                                                                                                                                                                                                                                                                                                         |                                             |            |                        |  |
|                                                             | commencement of any work.No construction is to be conducted based on these drawings.                                                                                                                                                                                                                    |                                             |            |                        |  |
|                                                             | Ro                                                                                                                                                                                                                                                                                                      | send                                        | ale I      | Design                 |  |
|                                                             | STUDIO                                                                                                                                                                                                                                                                                                  |                                             |            |                        |  |
|                                                             | LONDOI<br>T- +44 (0                                                                                                                                                                                                                                                                                     | N, WC1X 0LN<br>0)2035829860<br>0)7515949227 |            |                        |  |
|                                                             | •                                                                                                                                                                                                                                                                                                       | OSENDALEDESI                                | GN.COM     |                        |  |
| - EXISTING AWNING STRUCTURE TO<br>BE RETAINED. FABRIC TO BE | DRAWING STATUS                                                                                                                                                                                                                                                                                          |                                             |            |                        |  |
| REPLACED.                                                   | PLANNING ISSUE                                                                                                                                                                                                                                                                                          |                                             |            |                        |  |
|                                                             | CLIENT                                                                                                                                                                                                                                                                                                  |                                             |            |                        |  |
|                                                             | GING                                                                                                                                                                                                                                                                                                    | ERBERY                                      | ′ LTD      |                        |  |
|                                                             |                                                                                                                                                                                                                                                                                                         |                                             |            |                        |  |
|                                                             | PROJEC                                                                                                                                                                                                                                                                                                  | CT TITLE                                    |            |                        |  |
| - INTERNALLY ILUMINATED<br>MENU DISPLAY IN LACQUERED        | NORI                                                                                                                                                                                                                                                                                                    | MA                                          |            |                        |  |
| COPPER FRAME ON A STAND                                     |                                                                                                                                                                                                                                                                                                         |                                             |            |                        |  |
|                                                             |                                                                                                                                                                                                                                                                                                         |                                             |            |                        |  |
|                                                             | DRAWING TITLE                                                                                                                                                                                                                                                                                           |                                             |            |                        |  |
|                                                             | 21011                                                                                                                                                                                                                                                                                                   |                                             |            |                        |  |
|                                                             |                                                                                                                                                                                                                                                                                                         |                                             |            |                        |  |
|                                                             |                                                                                                                                                                                                                                                                                                         | PROPOSED SECTION                            |            |                        |  |
|                                                             | THROUGH SHOPFRONT -<br>PLANNING                                                                                                                                                                                                                                                                         |                                             |            |                        |  |
|                                                             | / \1                                                                                                                                                                                                                                                                                                    |                                             |            |                        |  |
|                                                             | PRO                                                                                                                                                                                                                                                                                                     | IECT NO.                                    |            | SCALE                  |  |
|                                                             | 164                                                                                                                                                                                                                                                                                                     |                                             |            | 1/10 @ A1<br>1/20 @ A3 |  |
| 2,5 3                                                       |                                                                                                                                                                                                                                                                                                         |                                             |            | DRAWN                  |  |
|                                                             | DATE                                                                                                                                                                                                                                                                                                    |                                             |            | DA                     |  |
|                                                             |                                                                                                                                                                                                                                                                                                         | 1.2019                                      |            | APPROVED               |  |
|                                                             |                                                                                                                                                                                                                                                                                                         | VING NO.                                    |            |                        |  |
|                                                             | 164                                                                                                                                                                                                                                                                                                     | -EL-EX                                      | T-05       | REVISION<br>A          |  |