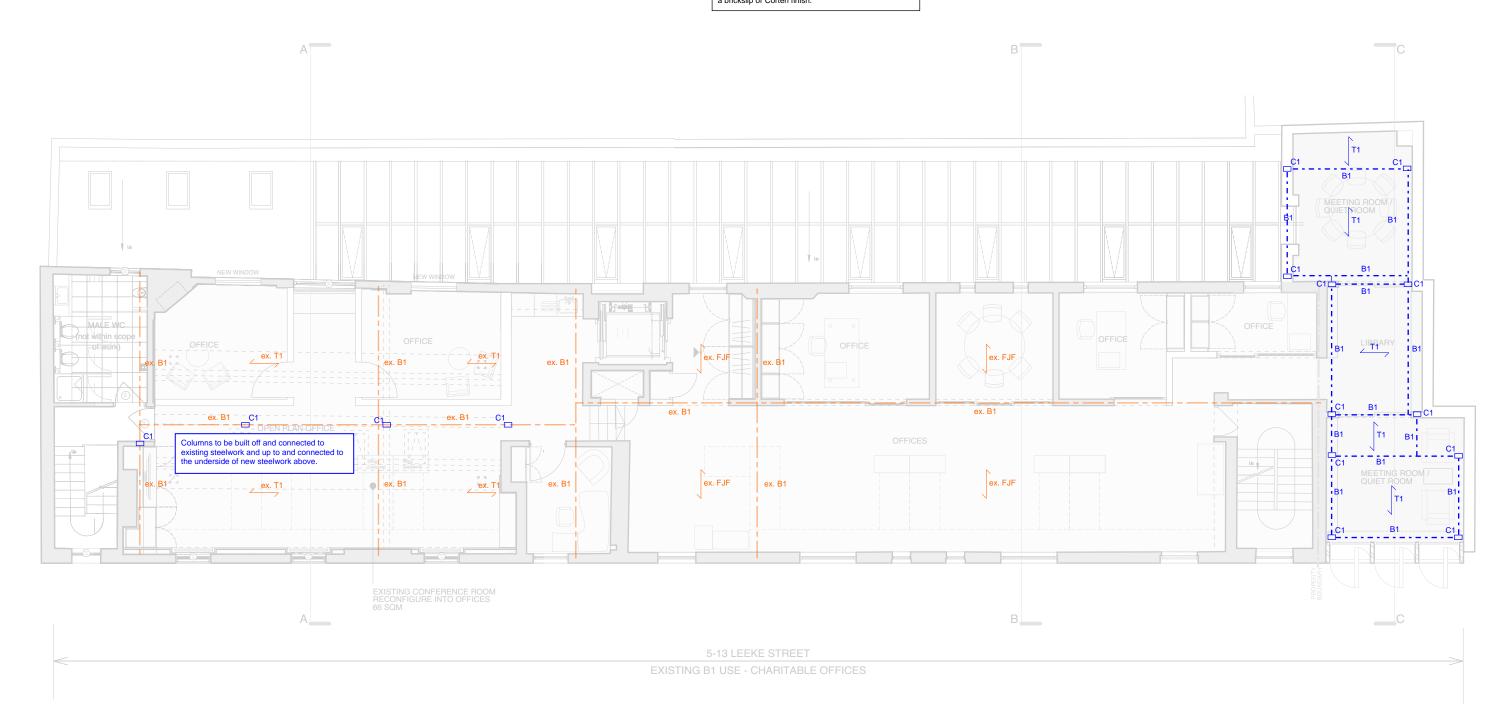

Legend

Beams (Existing) Floors (Existing) Columns (Proposed) Beams (Proposed) Floors (Proposed)

ex. B1: Existing Steel Beam. ex. FJF: Assumed Existing C1: 203 UC B1: 203 UC T1: Timber Joists or Light Gauge Steel (Metsec or Similar) with 2 No. Layers 12mm Plywood With Lapped & Staggered Joints.

ex. T1: Existing Timber Joist Floor

- All existing masonry walls assumed to be 215mm.

- All new internal partitions are assumed to be lightweight light gauge steel (Metsec or similar) or timber stud.

- All new external walls to be built up are assumed to be lightweight light gauge steel (Metsec or similar) with a brickslip or Corten finish.