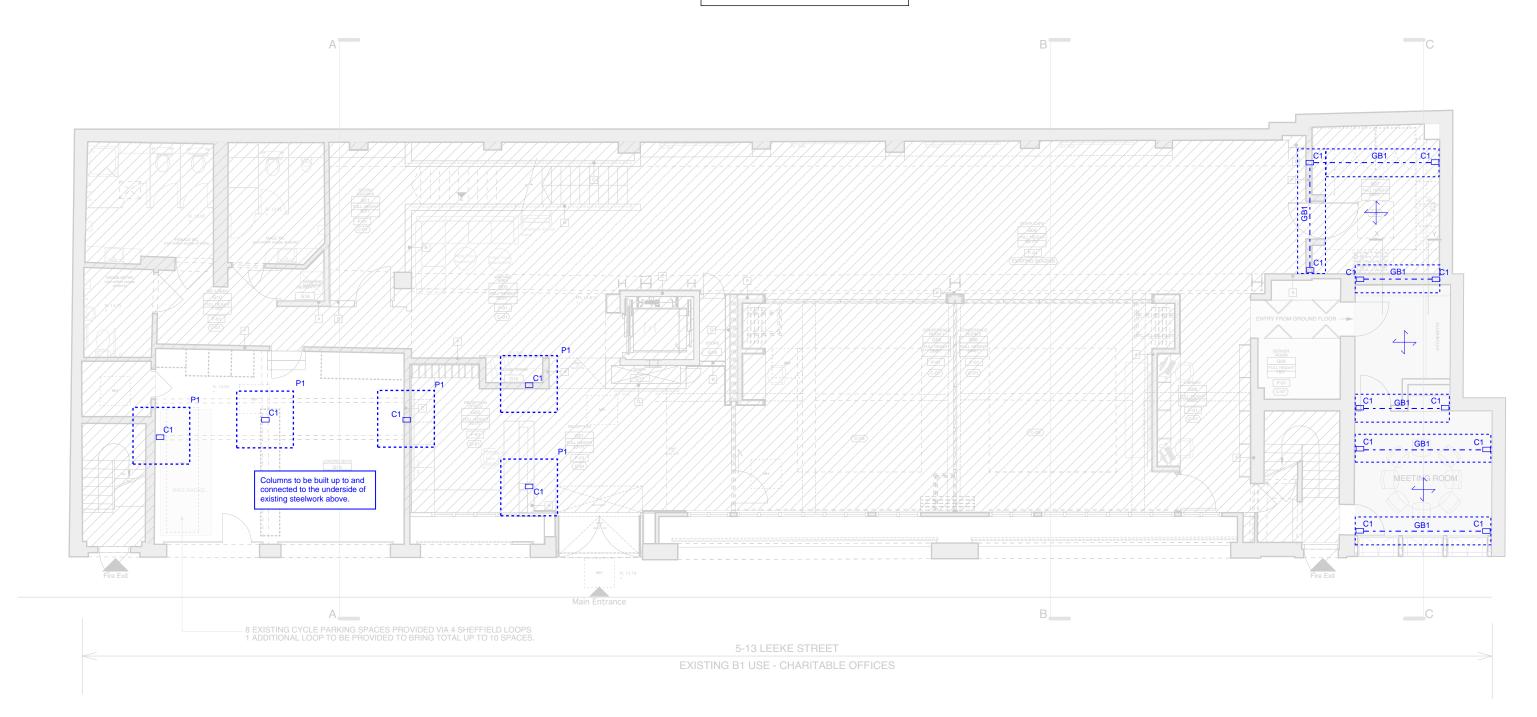

- All existing masonry walls assumed to be 215mm.

- All new internal partitions are assumed to be lightweight light gauge steel (Metsec or similar) or timber stud.

- All new external walls to be built up are assumed to be lightweight light gauge steel (Metsec or similar) with a brickslip or Corten finish.