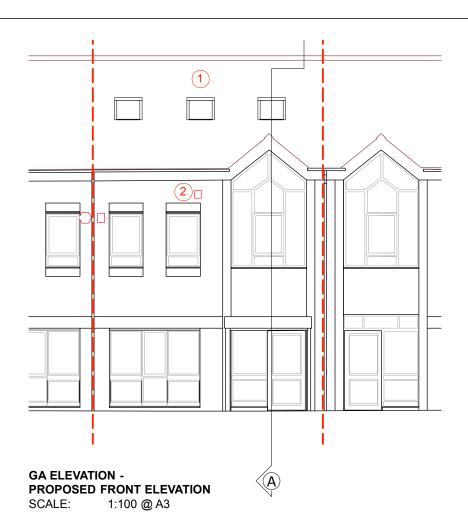

## PLANNING NOTE:

- 1 ROOFLIGHT POSITIONS SHOWN AS PREVIOUSLY CONSENTED 2 EXISTING HVAC, REDUNDANT GRILLES & CABLES REMOVED FROM ELEVATION

| REVISION      | A 10/09/2019                           |  | PLANNING A | PLANNING AMENDMENT |  |
|---------------|----------------------------------------|--|------------|--------------------|--|
| DATE          | 25/06/2019                             |  | SCALE      | 1:100 @ A3         |  |
| PROJECT       | TRS085_TORRIANO MEWS                   |  |            |                    |  |
| CLIENT        | EMMARENTIA INVESTEMENTS LIMITED        |  |            |                    |  |
| DRAWING TITLE | PROPOSED LAYOUT - ELEVATIONS & SECTION |  |            |                    |  |
| DRAWING No.   | TRS085_PP_01                           |  |            |                    |  |
| ISSUE         | PLANNING                               |  |            |                    |  |
|               |                                        |  |            |                    |  |