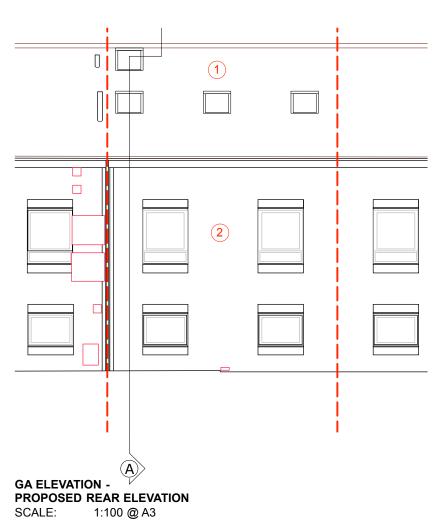

## PLANNING NOTE:

- 1 ROOFLIGHT POSITIONS SHOWN AS PREVIOUSLY CONSENTED 2 EXISTING HVAC, REDUNDANT GRILLES & CABLES REMOVED FROM ELEVATION

| REVISION      | A 10/09/2019                           |  | PLANNING A | PLANNING AMENDMENT |  |
|---------------|----------------------------------------|--|------------|--------------------|--|
| DATE          | 25/06/2019                             |  | SCALE      | 1:100 @ A3         |  |
| PROJECT       | TRS085_TORRIANO MEWS                   |  |            |                    |  |
| CLIENT        | EMMARENTIA INVESTEMENTS LIMITED        |  |            |                    |  |
| DRAWING TITLE | PROPOSED LAYOUT - ELEVATIONS & SECTION |  |            |                    |  |
| DRAWING No.   | TRS085_PP_01                           |  |            |                    |  |
| ISSUE         | PLANNING                               |  |            |                    |  |
|               |                                        |  |            |                    |  |