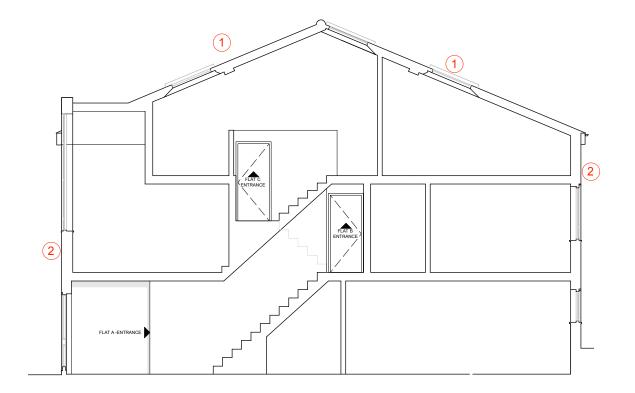

**GA SECTION -**PROPOSED SECTION AA SCALE: 1:100 @ A3

## PLANNING NOTE:

- 1 ROOFLIGHT POSITIONS SHOWN AS PREVIOUSLY CONSENTED 2 EXISTING HVAC, REDUNDANT GRILLES & CABLES REMOVED FROM ELEVATION

| REVISION      | A 10/09/2019                           |  | PLANNING A | PLANNING AMENDMENT |  |
|---------------|----------------------------------------|--|------------|--------------------|--|
| DATE          | 25/06/2019                             |  | SCALE      | 1:100 @ A3         |  |
| PROJECT       | TRS085_TORRIANO MEWS                   |  |            |                    |  |
| CLIENT        | EMMARENTIA INVESTEMENTS LIMITED        |  |            |                    |  |
| DRAWING TITLE | PROPOSED LAYOUT - ELEVATIONS & SECTION |  |            |                    |  |
| DRAWIN