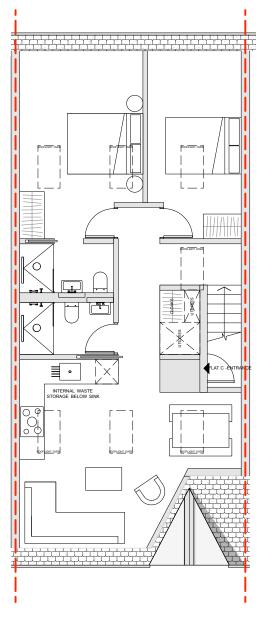

GA PLAN - FLAT A PROPOSED GROUND FLOOR LAYOUT SCALE: 1:100 @ A3

TOTAL GIA: 72 m

GA PLAN - FLAT B PROPOSED FIRST FLOOR LAYOUT SCALE: 1:100 @ A3

TOTAL GIA: 71 m<sup>2</sup>

GA PLAN - FLAT C PROPOSED SECOND FLOOR LAYOUT SCALE: 1:100 @ A3

TOTAL GIA: 73 m<sup>2</sup>

GA PLAN -PROPOSED ROOF PLAN SCALE: 1:100 @ A3

NOTE:
ROOFLIGHT POSITIONS SHOWN AS PREVIOUSLY CONSENTED

| REVISION      | Α                               | 10/09/2019 | PLANNING A | PLANNING AMENDMENT |  |
|---------------|---------------------------------|------------|------------|--------------------|--|
| DATE          | 25/06/2019                      |            | SCALE      | 1:100 @ A3         |  |
| PROJECT       | TRS085_TORRIANO MEWS            |            |            |                    |  |
| CLIENT        | EMMARENTIA INVESTEMENTS LIMITED |            |            |                    |  |
| DRAWING TITLE | PROPOSED LAYOUT - GF/1F/2F/RF   |            |            |                    |  |
| DRAWING No.   | TRS085_PP_00                    |            |            |                    |  |
| ISSUE         | PLANNING                        |            |            |                    |  |