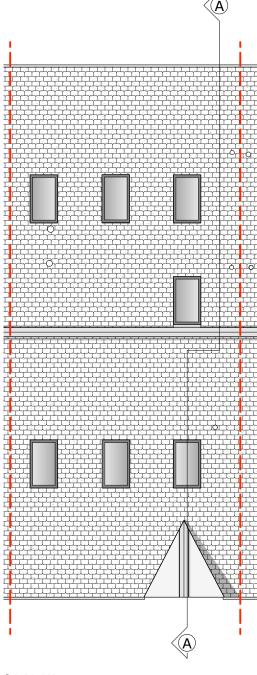

TOTAL GIA: 73 m<sup>2</sup>

GA PLAN -PROPOSED ROOF PLAN SCALE: 1:100 @ A3

NOTE:
ROOFLIGHT POSITIONS SHOWN AS PREVIOUSLY CONSENTED

| REVISION      | Α                               | 10/09/2019 | PLANNING A | PLANNING AMENDMENT |  |
|---------------|---------------------------------|------------|------------|--------------------|--|
| DATE          | 25/06/2019                      |            | SCALE      | 1:100 @ A3         |  |
| PROJECT       | TRS085_TORRIANO MEWS            |            |            |                    |  |
| CLIENT        | EMMARENTIA INVESTEMENTS LIMITED |            |            |                    |  |
| DRAWING TITLE | PROPOSED LAYOUT - GF/1F/2F/RF   |            |            |                    |  |
| DRAWING No.   | TRS085_PP_00                    |            |            |                    |  |
| ISSUE         | PLANNING                        |            |            |                    |  |