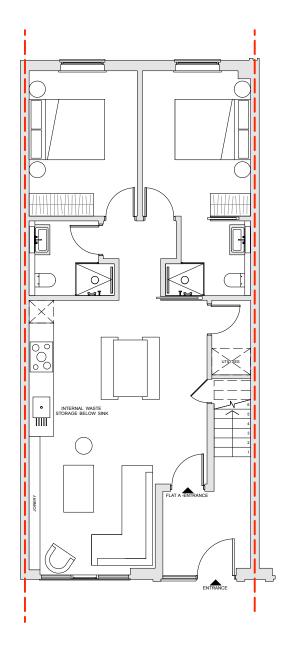

GA PLAN - FLAT A PROPOSED GROUND FLOOR LAYOUT SCALE: 1:100 @ A3

TOTAL GIA: 72 m

GA PLAN - FLAT B PROPOSED FIRST FLOOR LAYOUT SCALE: 1:100 @ A3

TOTAL GIA: 71 m<sup>2</sup>

GA PLAN - FLAT C PROPOSED SECOND FLOOR LAYOUT SCALE: 1:100 @ A3