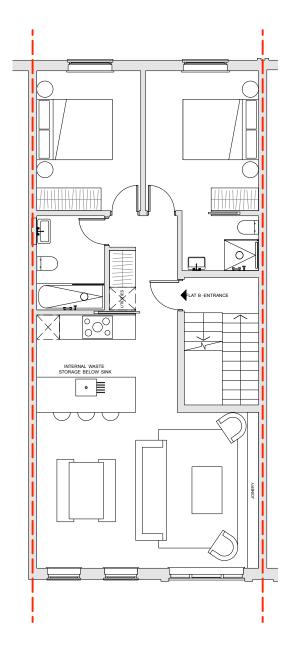

GA PLAN - FLAT A PROPOSED GROUND FLOOR LAYOUT SCALE: 1:100 @ A3

TOTAL GIA: 72 m

GA PLAN - FLAT B PROPOSED FIRST FLOOR LAYOUT SCALE: 1:100 @ A3

TOTAL GIA: 71 m<sup>2</sup>

GA PLAN - FLAT C PROPOSED SECOND FLOOR LAYOUT SCALE: 1:100 @ A3