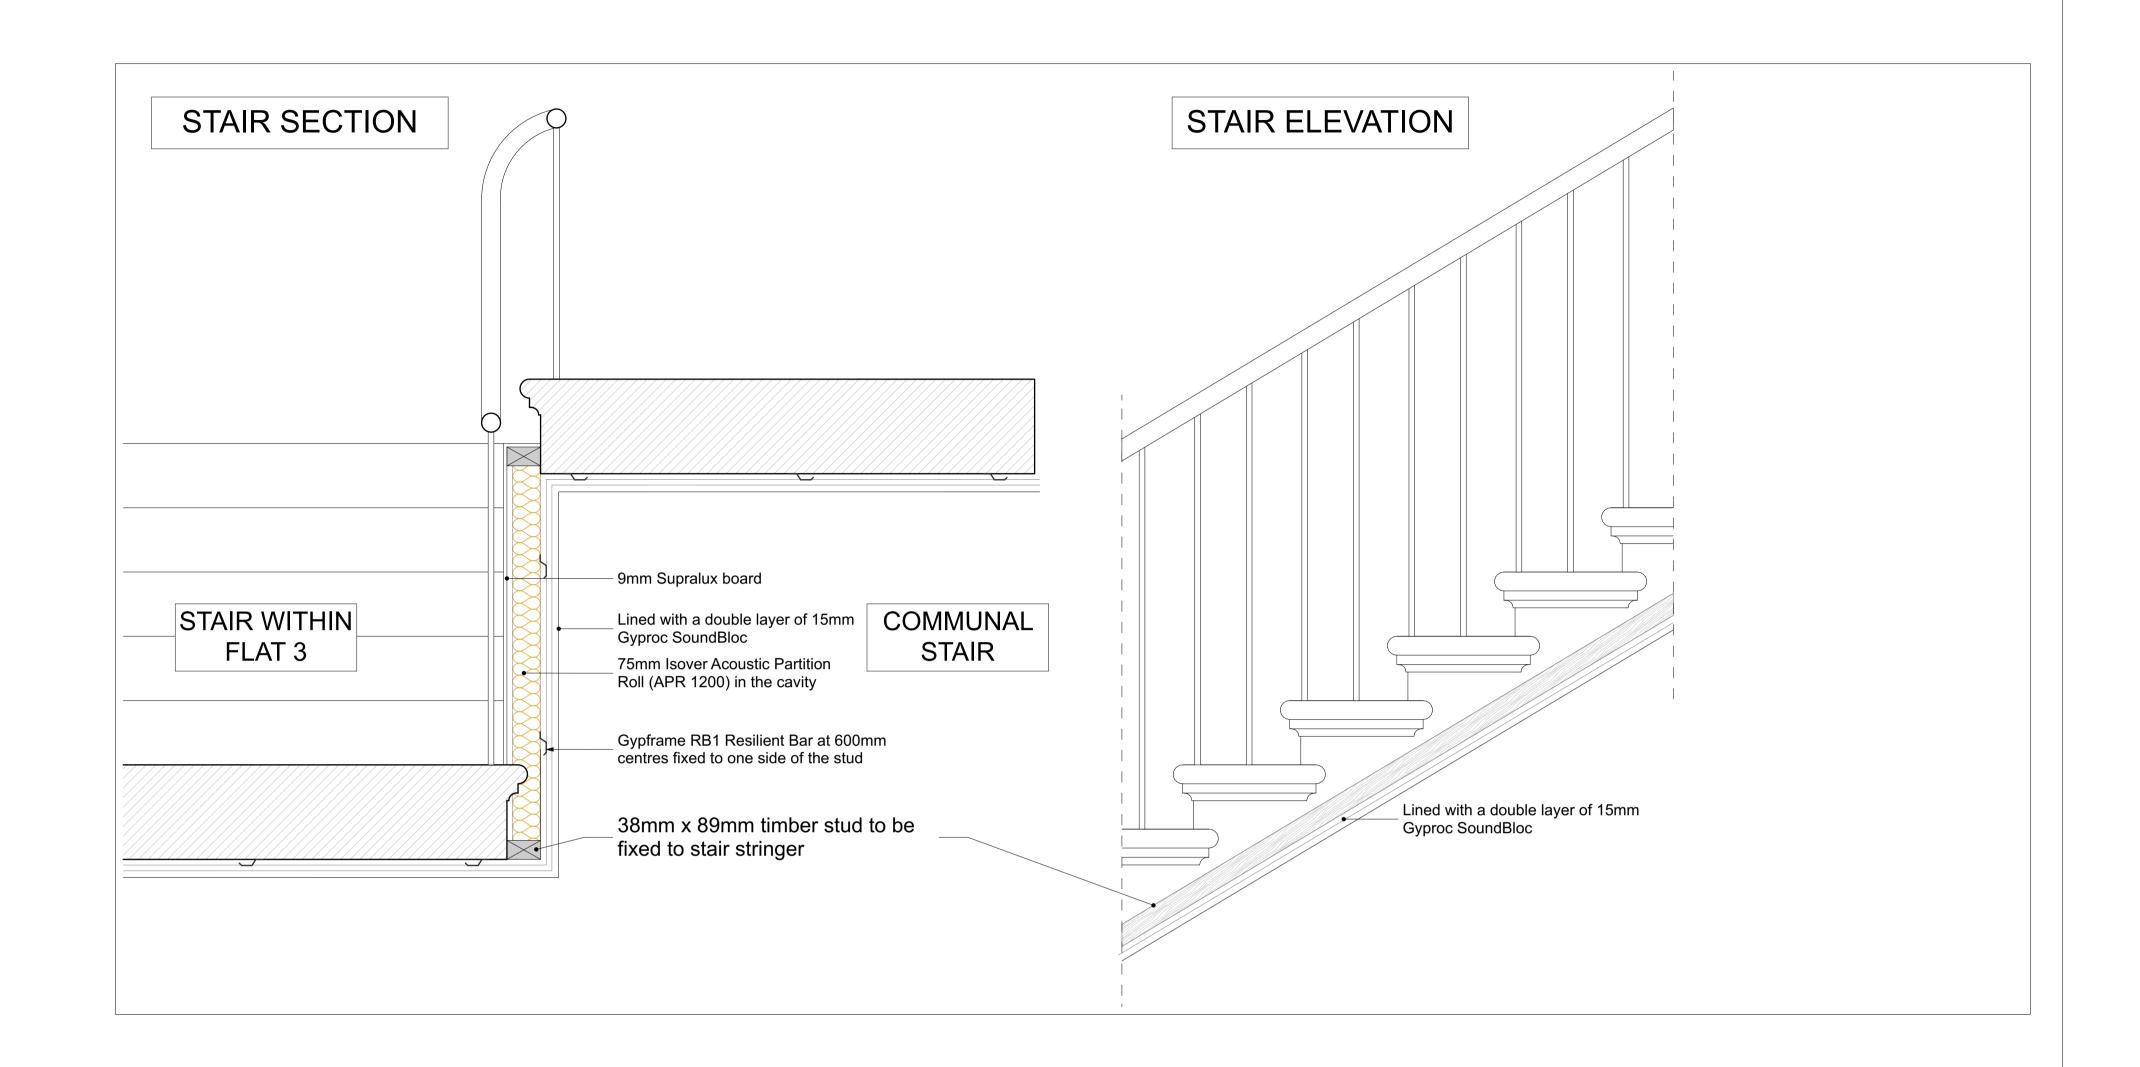

Wall studs to be fixed to existing stair striger

SEPARATING WALL BETWEEN COMMUNAL STAIR AND FLAT 3

FOR COMMENTS

Engineer company: #Engineer Contact: #Engineer contact Building Control Company: #BC company Contact: #BC contact