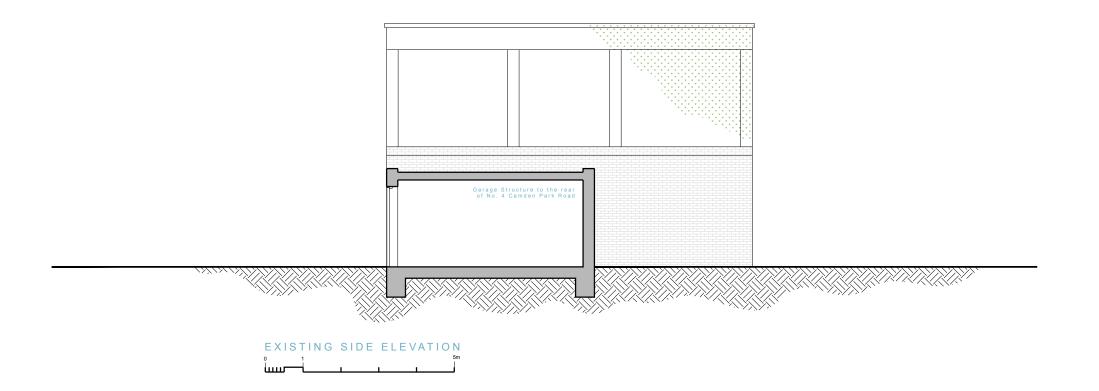

## NOTES

| OPEN Ic<br>architecture • surve<br>www.openlondon.u<br>mail@openlondon.u | eying • interior design |             | Mermaid<br>2 Puddle<br>Blackfriars<br>EC4V 3DB |
|--------------------------------------------------------------------------|-------------------------|-------------|------------------------------------------------|
|                                                                          |                         |             | t: 020 733                                     |
| project<br>92 Camde                                                      | n Mews                  |             |                                                |
|                                                                          |                         |             |                                                |
| client                                                                   |                         |             |                                                |
| client                                                                   |                         |             |                                                |
| drawing title                                                            | de Elevatio             | าร          |                                                |
| drawing title                                                            |                         | ns          |                                                |
| drawing title<br>Existing Si                                             |                         | าร          |                                                |
| drawing title Existing Si drawing status Planning                        | g<br>date               | ns drawn by | checked                                        |
| drawing title Existing Si drawing status Planning                        | g<br>date               |             | checked                                        |
| drawing title Existing Si drawing status Planning scale 1:100 @ A3       | g<br>date               |             | checked                                        |