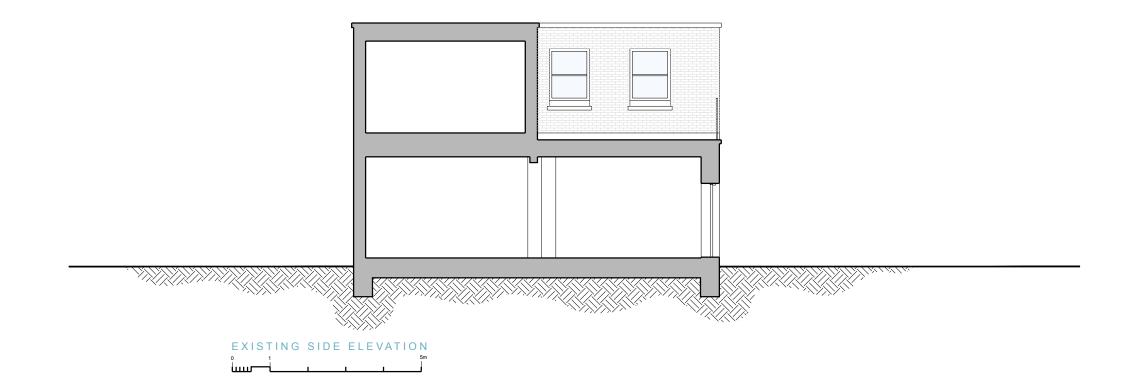

## NOTES

| OPEN Ic<br>architecture • surve<br>www.openlondon.u<br>mail@openlondon.u | eying • interior design |             | Mermaid<br>2 Puddle<br>Blackfriars<br>EC4V 3DB |
|--------------------------------------------------------------------------|-------------------------|-------------|------------------------------------------------|
|                                                                          |                         |             | t: 020 733                                     |
| project<br>92 Camde                                                      | n Mews                  |             |                                                |
|                                                                          |                         |             |                                                |
| client                                                                   |                         |             |                                                |
| client                                                                   |                         |             |                                                |
| drawing title                                                            | de Elevatio             | าร          |                                                |
| drawing title                                                            |                         | ns          |                                                |
| drawing title<br>Existing Si                                             |                         | าร          |                                                |
| drawing title Existing Si drawing status Planning                        | g<br>date               | ns drawn by | checked                                        |
| drawing title Existing Si drawing status Planning                        | g<br>date               |             | checked                                        |
| drawing title Existing Si drawing status Planning scale 1:100 @ A3       | g<br>date               |             | checked                                        |