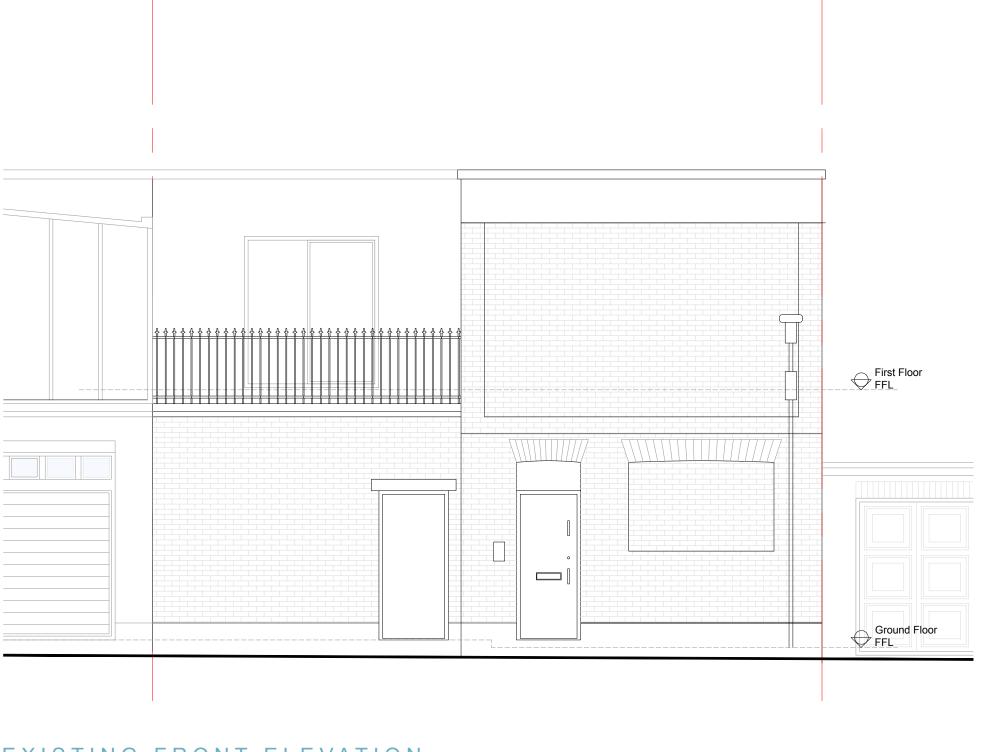

## EXISTING FRONT ELEVATION 5m 0

\_\_\_\_ 1

| scale                  | date        | drawn by | checked by |
|------------------------|-------------|----------|------------|
| 1:50 @ A3<br>1:25 @ A1 | 12/06/19    |          |            |
| job no.                | drawing no. |          | revision   |
| 18016                  | 104         |          | P1         |

## drawing status

drawing title Existing Front Elevation

client

project 92 Camden Mews

**OPEN** london architecture • surveying • interior design www.openlondon.uk.com mai@openlondon.uk.com

t: 020 7332 2888