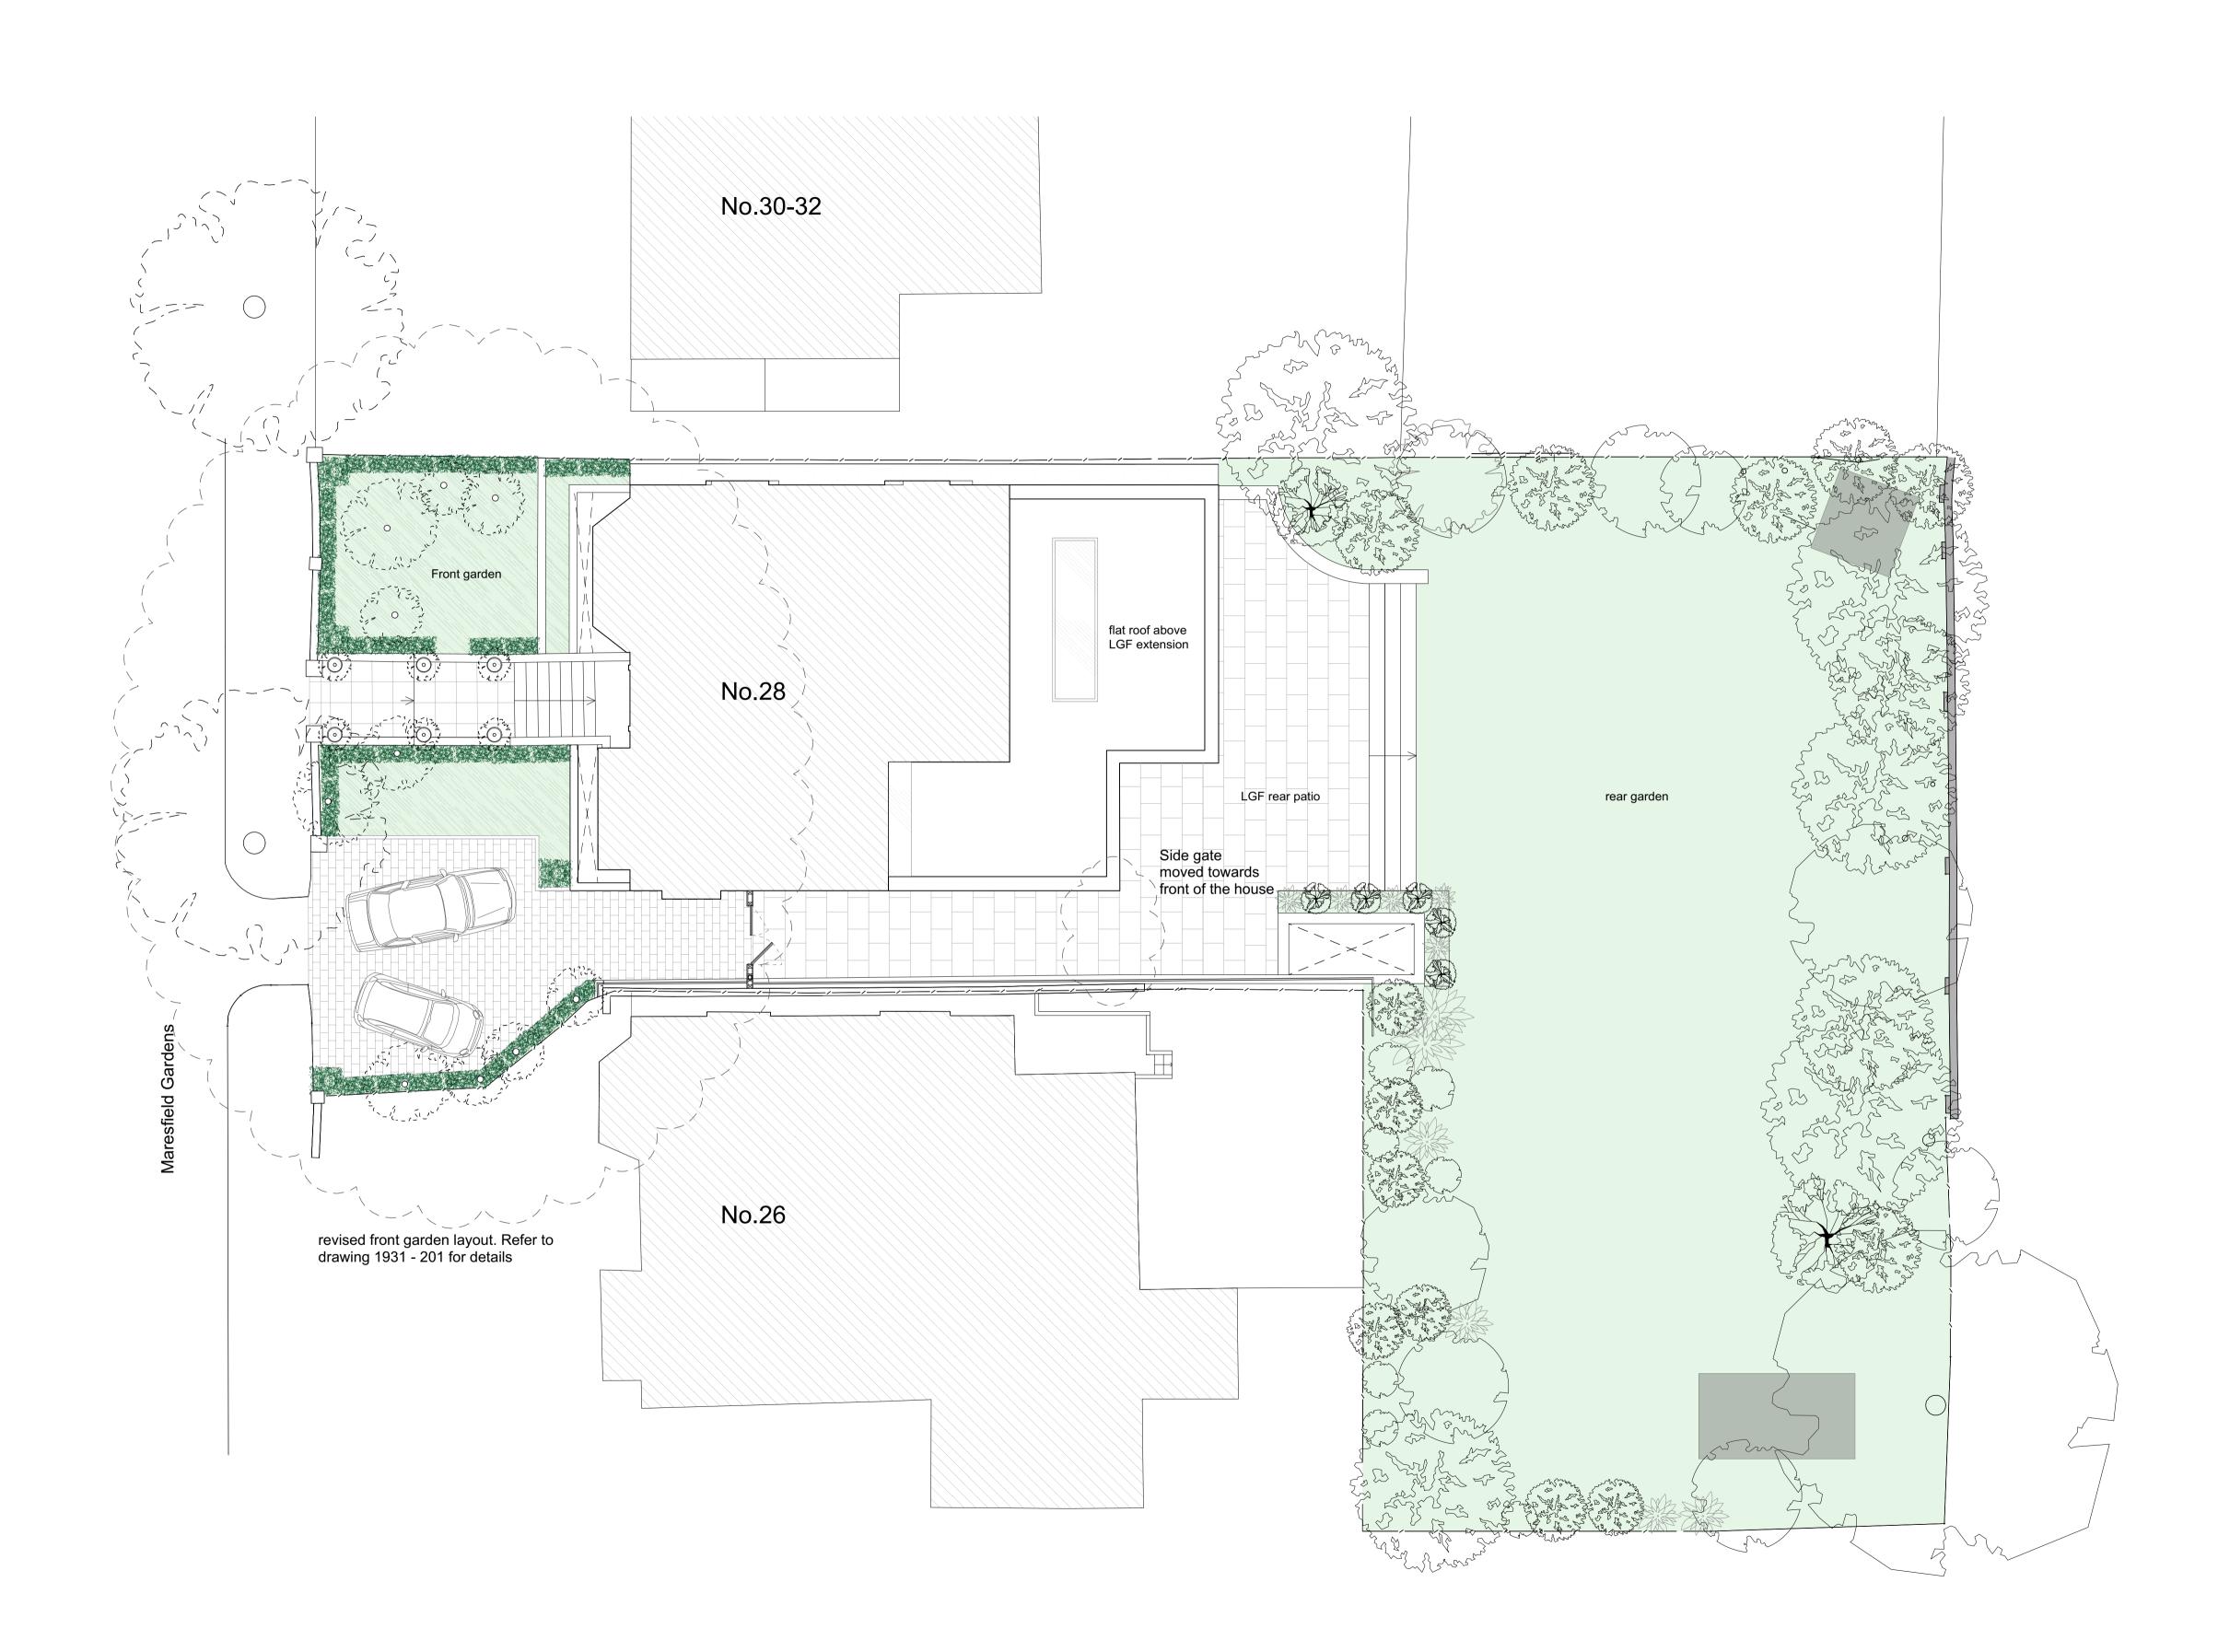

Project:

28 Maresfield Gardens, NW3 5SX

Drawing Title: Proposed Site Plan

> Drawing No.: 1931-200

Date 30/05/2019 <sub>Scale</sub> 1:100 @ A1 1:200 @ A3

**Greenwayarchitects** Branch Hill Mews, London NW3 7LT Tel +44 (0)20 7435 6091 www.greenwayarchitects.co.uk