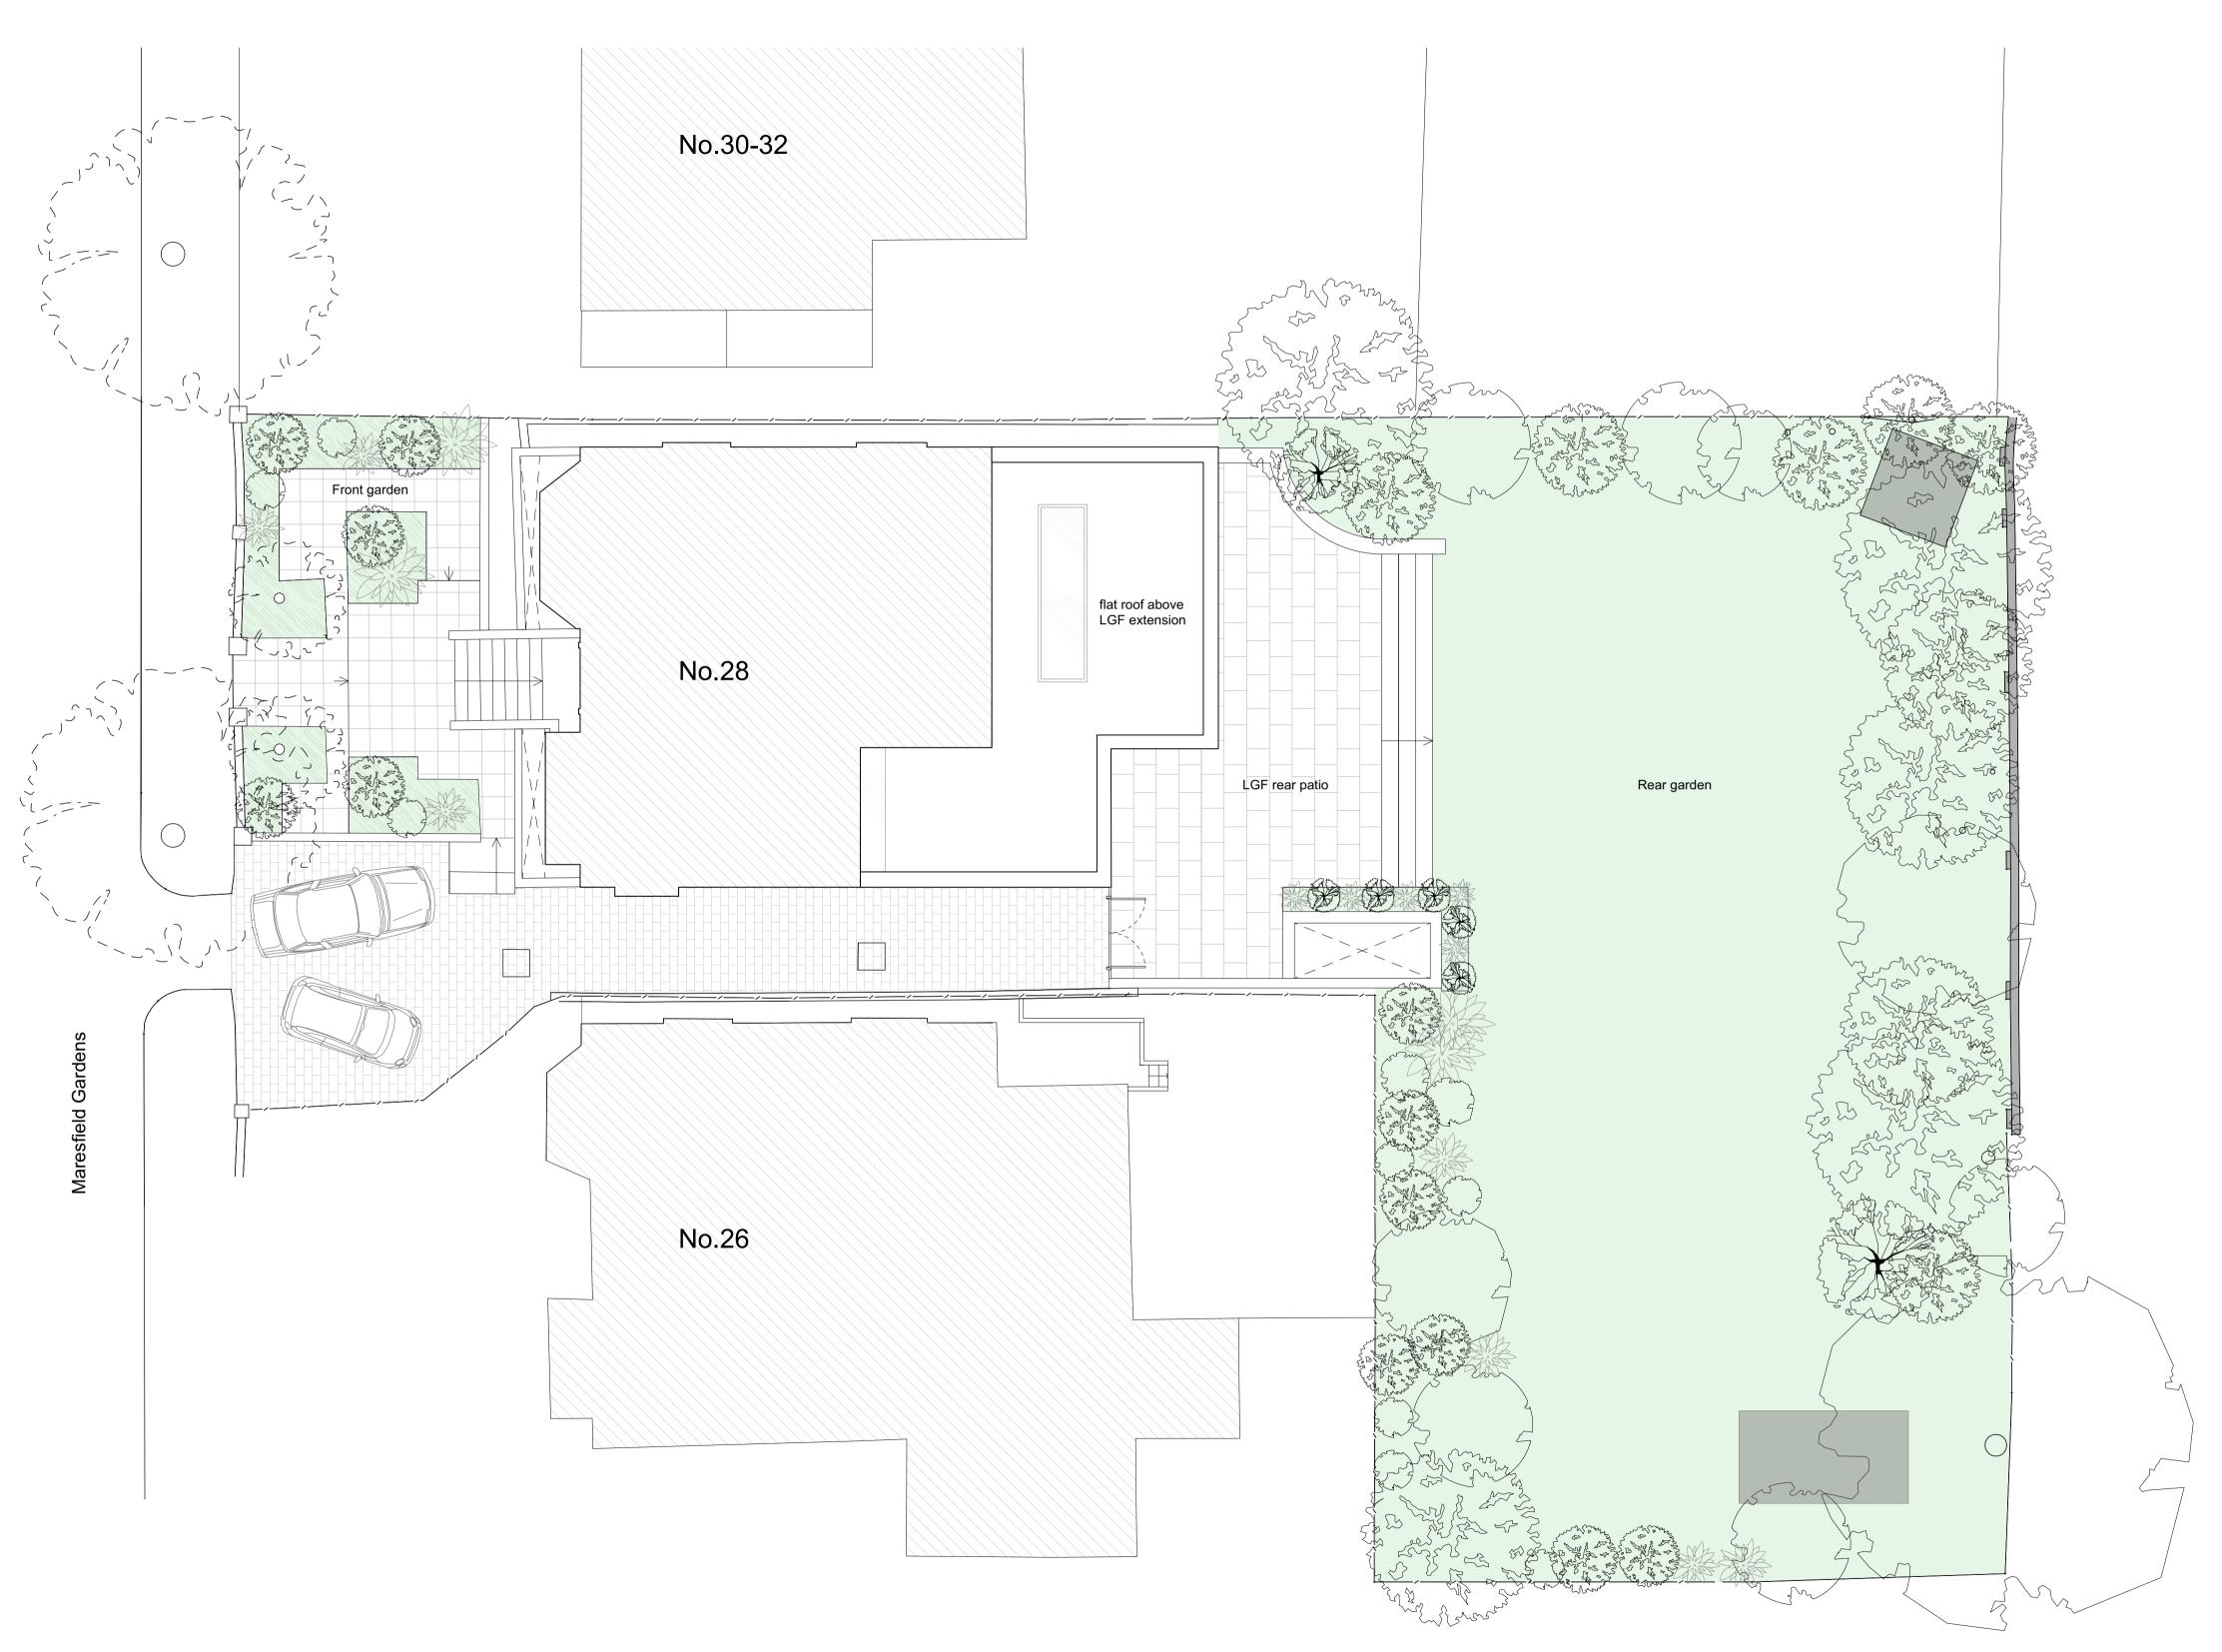

Site plan as approved in planning application 2016/5374/P

No. Revision Date

Project:
28 Maresfield Gardens, NW3 5SX

Drawing Title:

Site Plan as approved

Drawing No.: 1931-100

Date Scale 1:100 @ A1 1:200 @ A3

greenwayarchitects

Branch Hill Mews, London NW3 7LT

No.30-32 stone paving No.28 stone paving Front drive No.26