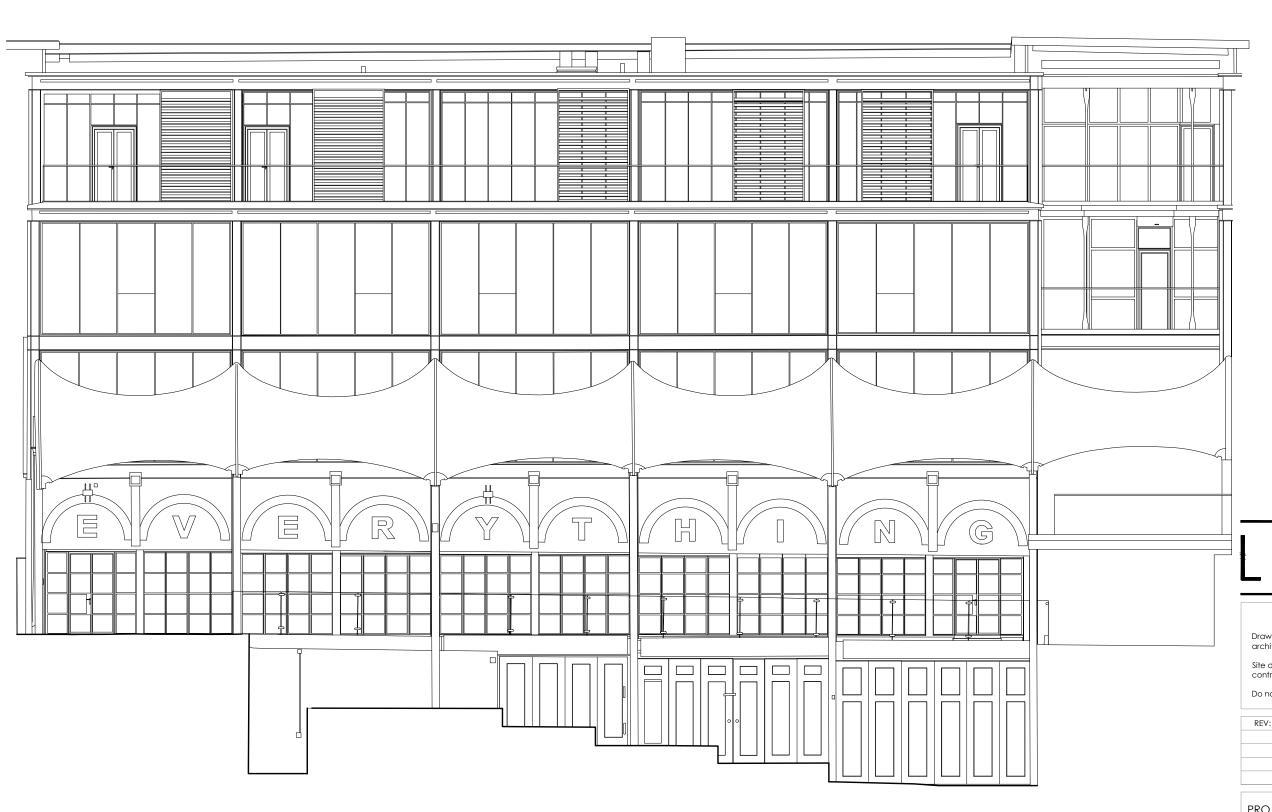

| REV: | DATE: | DESCRIPTION: |
|------|-------|--------------|
|      |       |              |
|      |       |              |
|      |       |              |
|      |       |              |
|      |       |              |

PROJECT: CAMDEN MARKET Building AB

TITLE: Proposed east elevation

| DATE:       | SCALE:   | DRAWN BY:   |  |
|-------------|----------|-------------|--|
| 04/09/19    | 1:100@A3 | SM          |  |
| PROJECT NO: |          | DRAWING NO: |  |
| -           |          | -           |  |