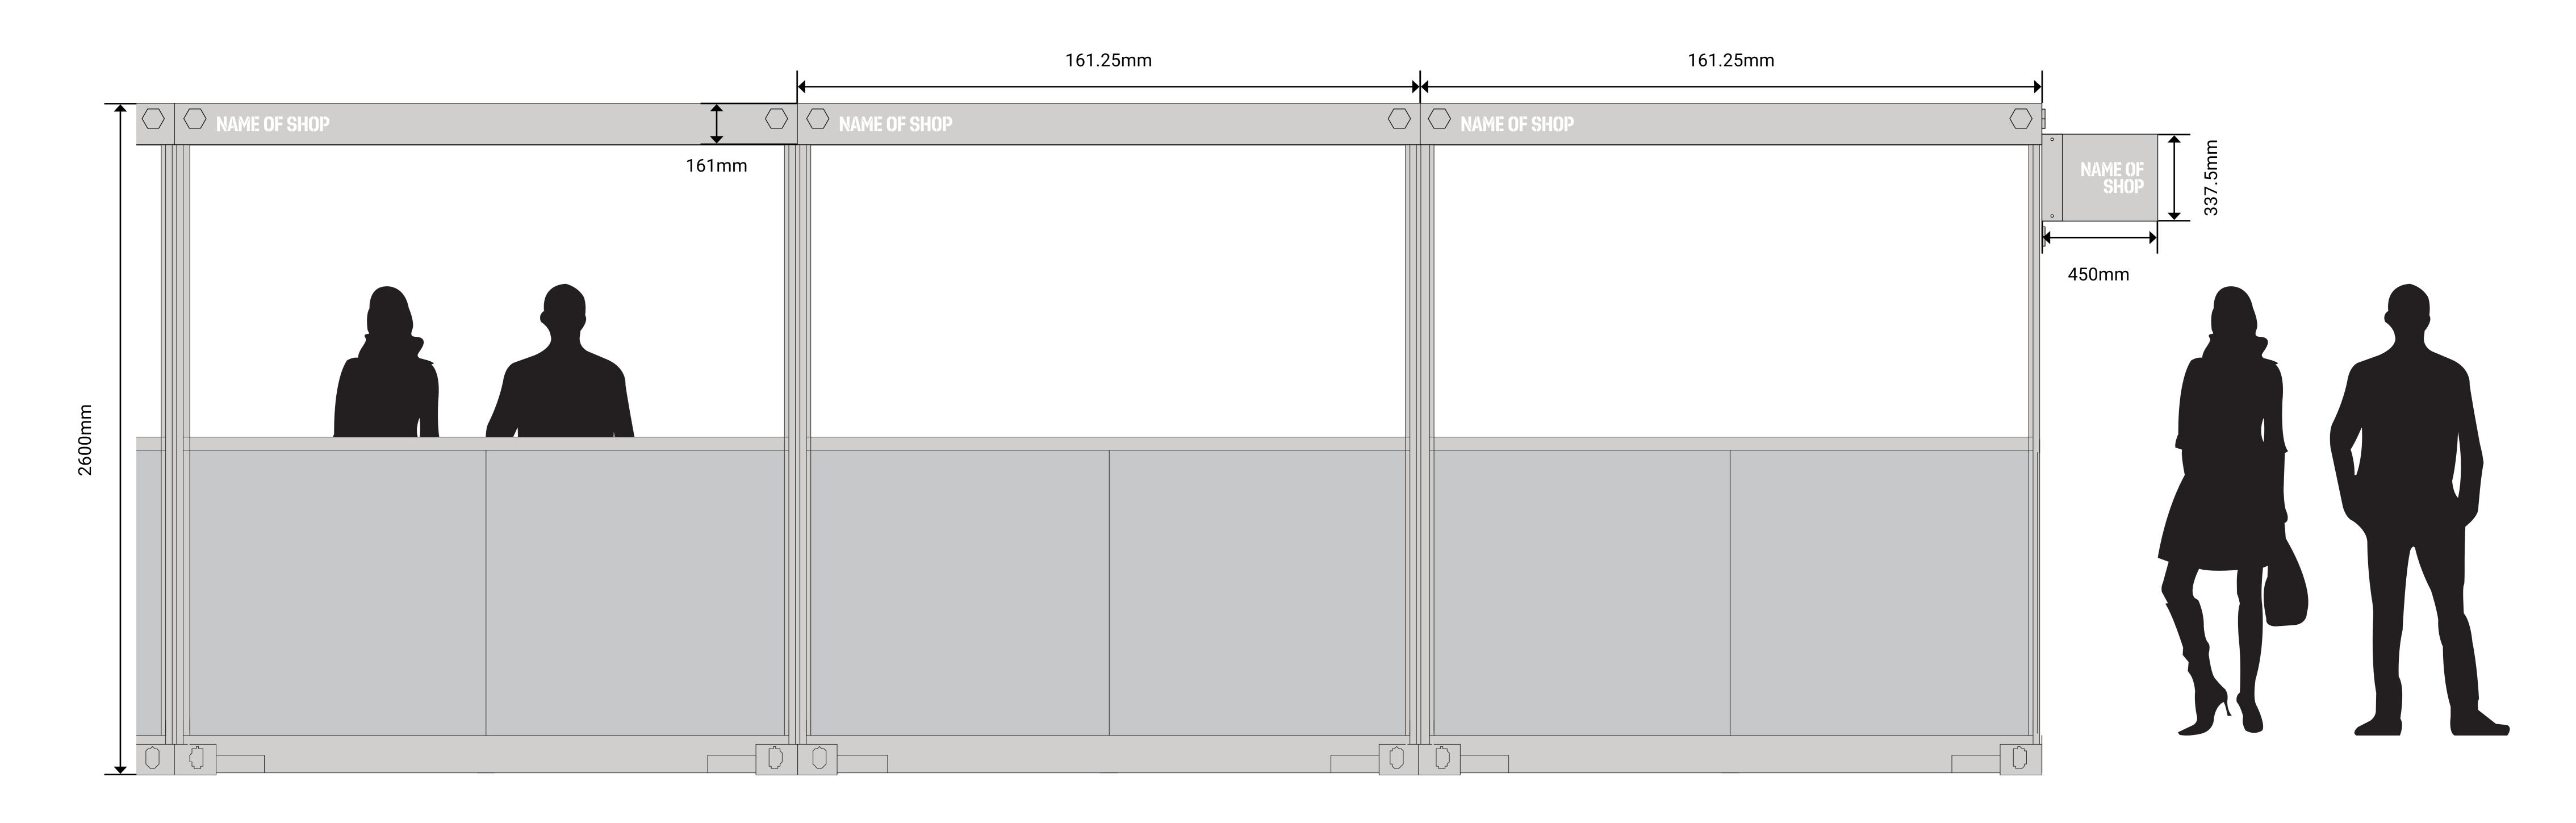

#### UNIT SIGNAGE TYPE 3 UNIT 3.18-3.21 SOUTH-FACING SECTION

**Mixed Materials** 

### TEXT SIZE OVERVIEW (VARIABLE)

Fascia Signage Shop Name

h59 x w436mm

Projecting Signage Shop Name

h122 x w242mm

027