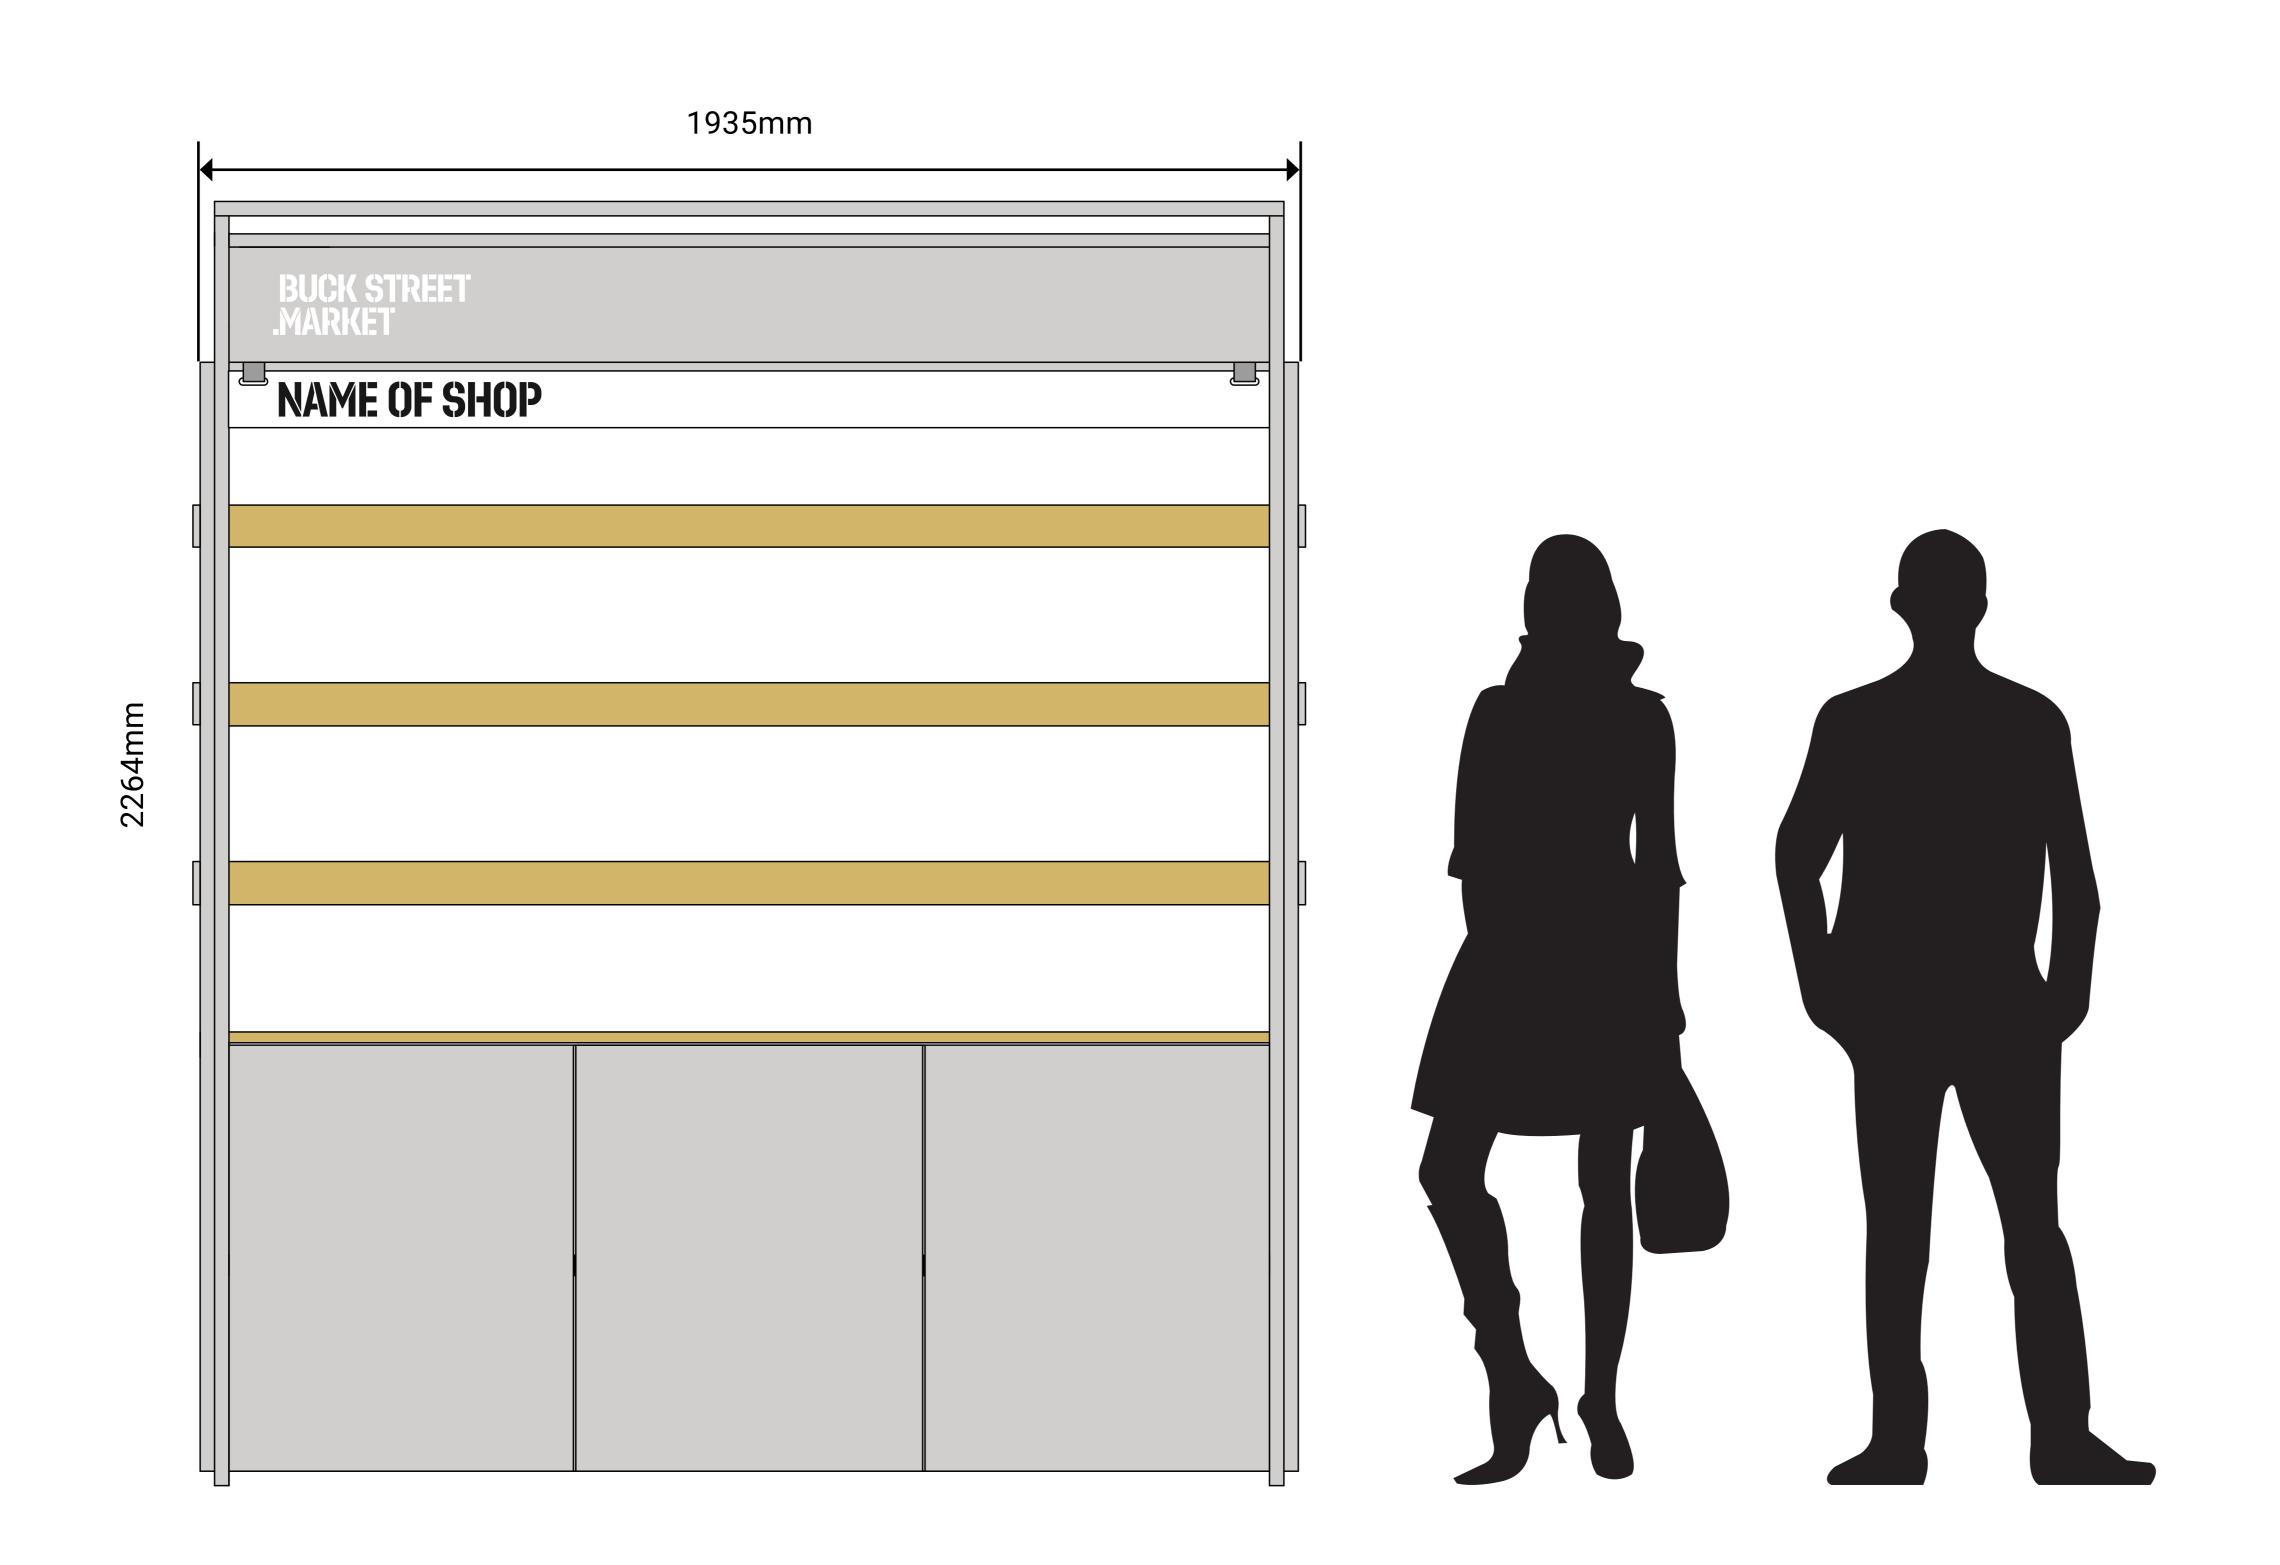

### UNIT SIGNAGE TYPE 4 OUTDOOR STALLS TYPICAL SECTIONS

Mixed Materials

030

### TEXT SIZE OVERVIEW (VARIABLE)

Fascia Signage Buck Street Market h107 x w348mm h63 x w463mm Fascia Signage Shop Name