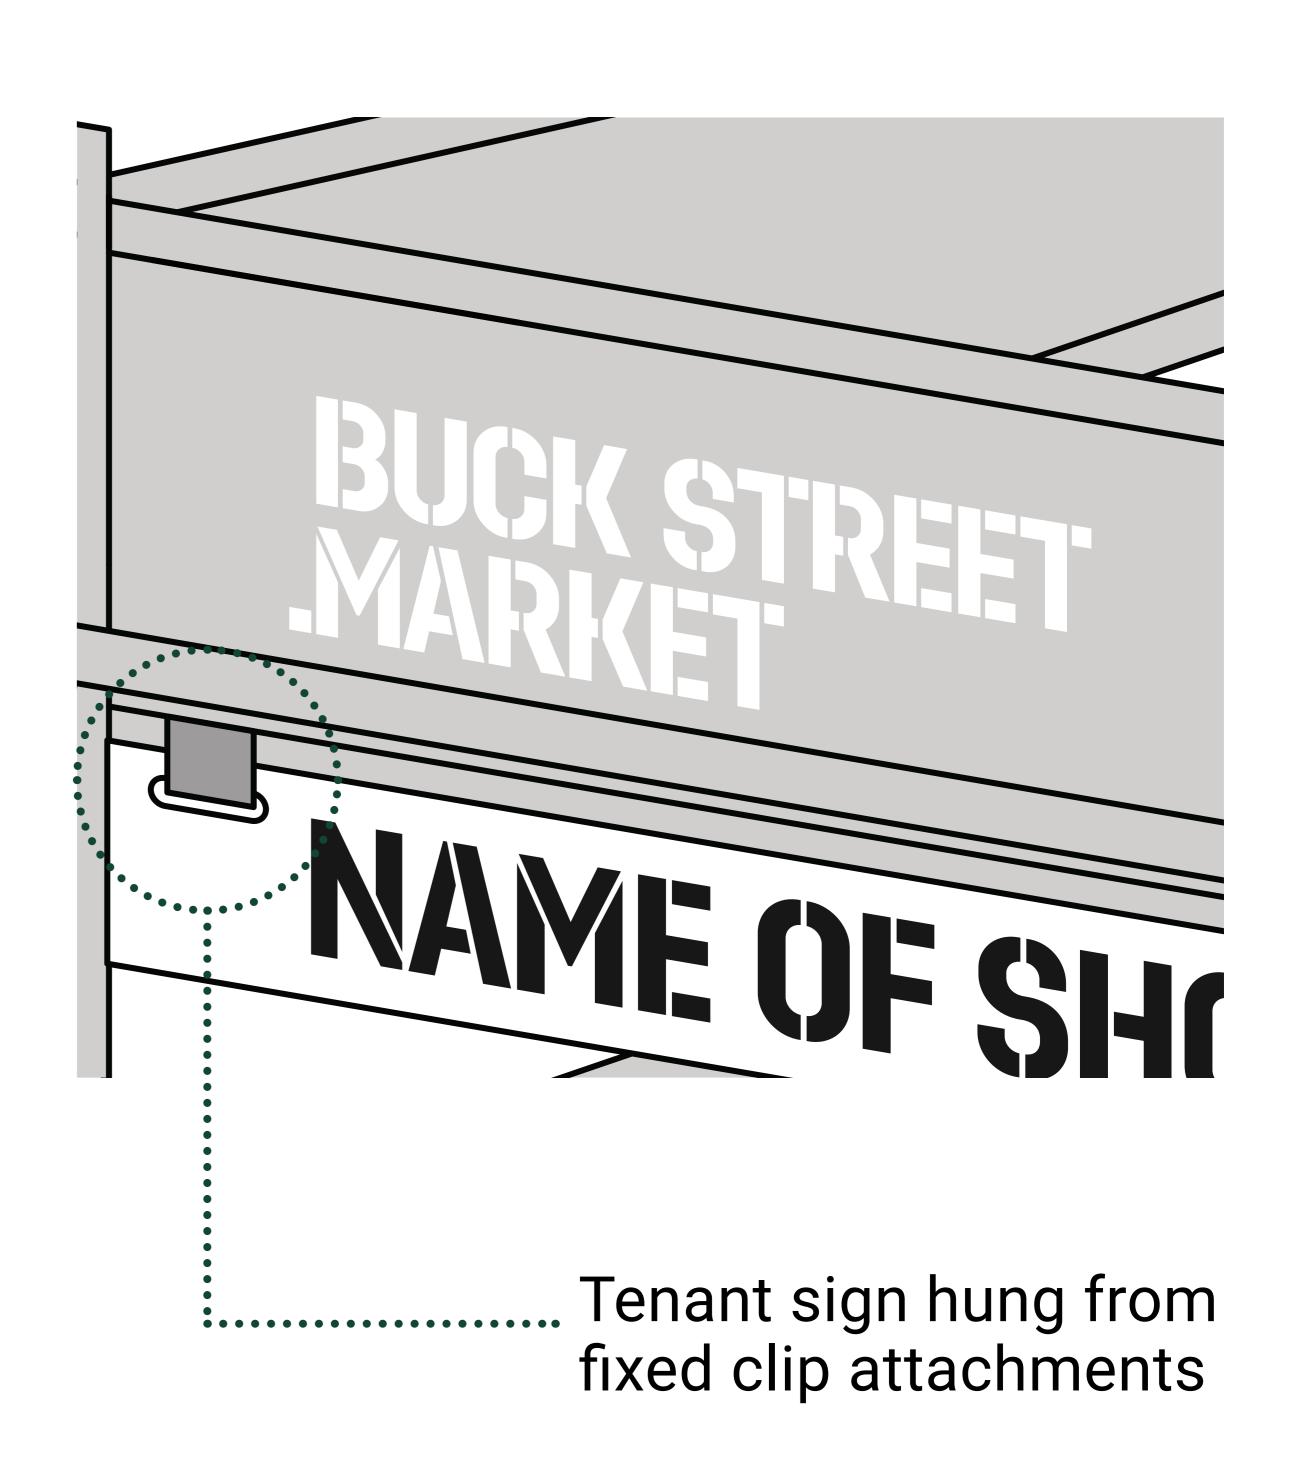

### BUCK STREET MARKET

Façade Plate Painted Metal Stencil Cut Lettering Front-Facing View

2450mm

1835mm

Tenant's Hanging Signage Print on Heavyweight Card with Cut Hanging Holes Front-Facing View

NAME OF SHOP