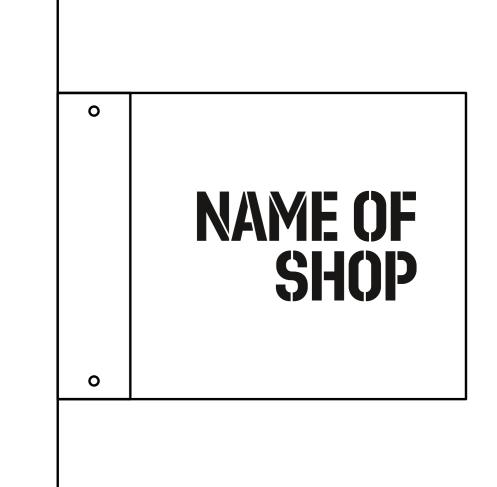

### BUCK STREET MARKET

Façade Plate Painted Metal Stencil Cut Lettering Front-Facing View

2450mm

1835mm

Tenant's Hanging Signage Print on Heavyweight Card with Cut Hanging Holes Front-Facing View

NAME OF SHOP