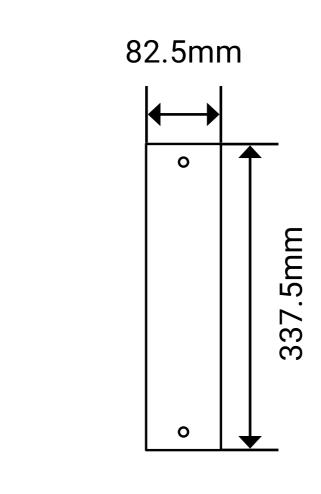

### UNIT SIGNAGE TYPE 3 UNIT 3.18-3.21 SIGNAGE COMPONENTS

Mixed Materials

Façade Plate **Painted Metal** Adhesive Cut Vinyl Lettering Front-Facing View

162.5mm

**Projecting Sign Attachment Plate Painted Metal** Front-Facing View