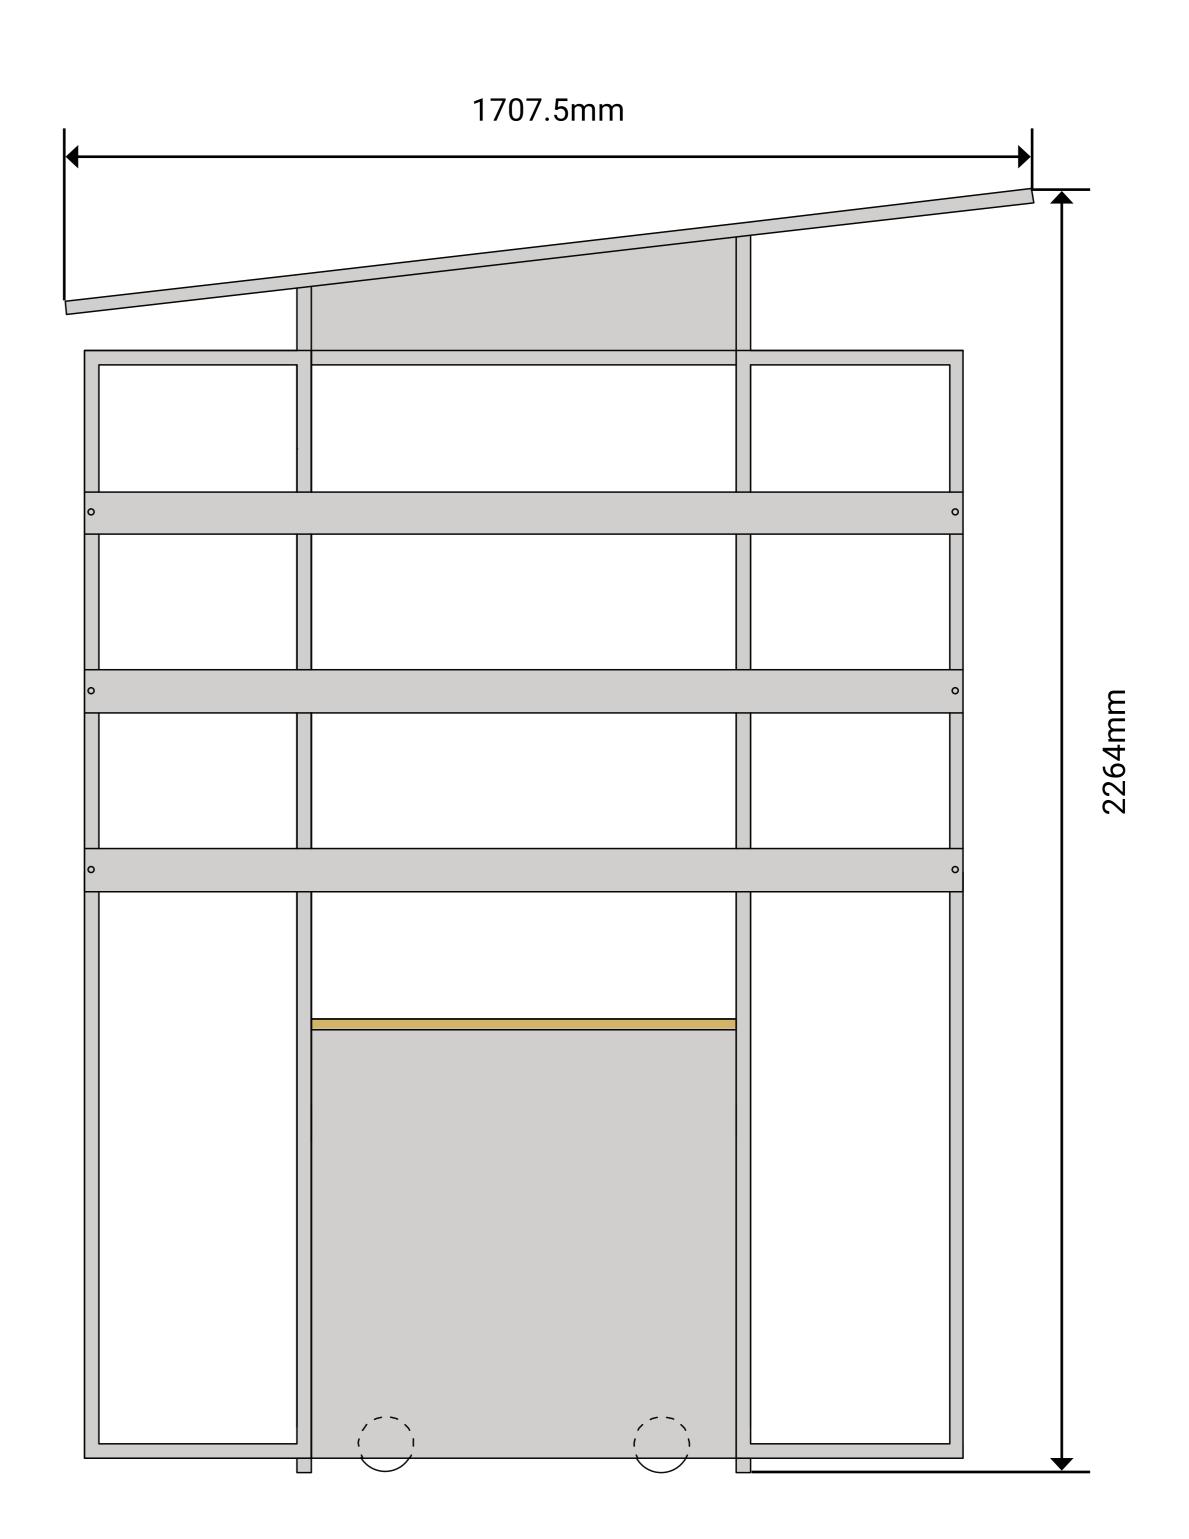

ted Metal** Adhesive Cut Vinyl Lettering Front-Facing View

162.5mm









**Projecting Sign Attachment Plate Painted Metal** Front-Facing View



Projecting Sign **Attachment Plate** Painted Metal Side-Facing View



**Projecting Sign Projecting Box** Painted Metal Adhesive Cut Vinyl Lettering Front-Facing View



**Projecting Sign Projecting Box** Painted Metal Adhesive Cut Vinyl Lettering Side-Facing View



Projecting Sign Completed Painted Metal Front-Facing View



h59 x w436mm

h122 x w242mm

h30 x w60.5mm

**Projecting Sign** Completed Painted Metal Side-Facing View



# LABTECH

### UNIT SIGNAGE TYPE 4 OUTDOOR STALLS TYPICAL SECTIONS

Mixed Materials

030



### TEXT SIZE OVERVIEW (VARIABLE)

Fascia Signage Buck Street Market h107 x w348mm h63 x w463mm Fascia Signage Shop Name





### UNIT SIGNAGE TYPE 4 OUTDOOR STALLS TYPICAL 3D VISUAL

TYPICAL 3D VISUAL **Mixed Materials** NAME OF SHOP

### UNIT SIGNAGE TYPE 4 OUTDOOR STALLS TYPCAL SIGNAGE COMPONENTS

Mixed Materials

### TEXT SIZE OVERVIEW (VARIABLE)

Fascia Signage Buck Street Market h107 x w348mm h63 x w463mm Fascia Signage Shop Name

### BUCK STREET MARKET

Façade Plate Painted Metal Stencil Cut Lettering Front-Facing View

2450mm

1835mm

Tenant's Hanging Signage Print on Heavyweight Card with Cut Hanging Holes Front-Facing View

NAME OF SHOP

# UNIT SIGNAGE TYPE 4 OUTDOOR STALLS TYPICAL SIGNAGE COMPONENTS





## THANK YOU