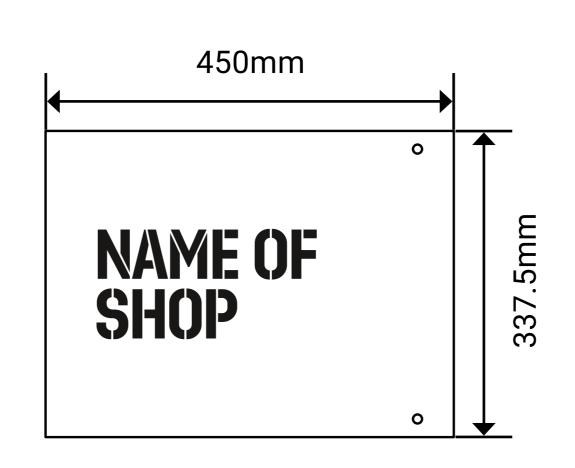

### BUCK STREET MARKET

Façade Plate Painted Metal Stencil Cut Lettering Front-Facing View

2450mm

1835mm

Tenant's Hanging Signage Print on Heavyweight Card with Cut Hanging Holes Front-Facing View

NAME OF SHOP