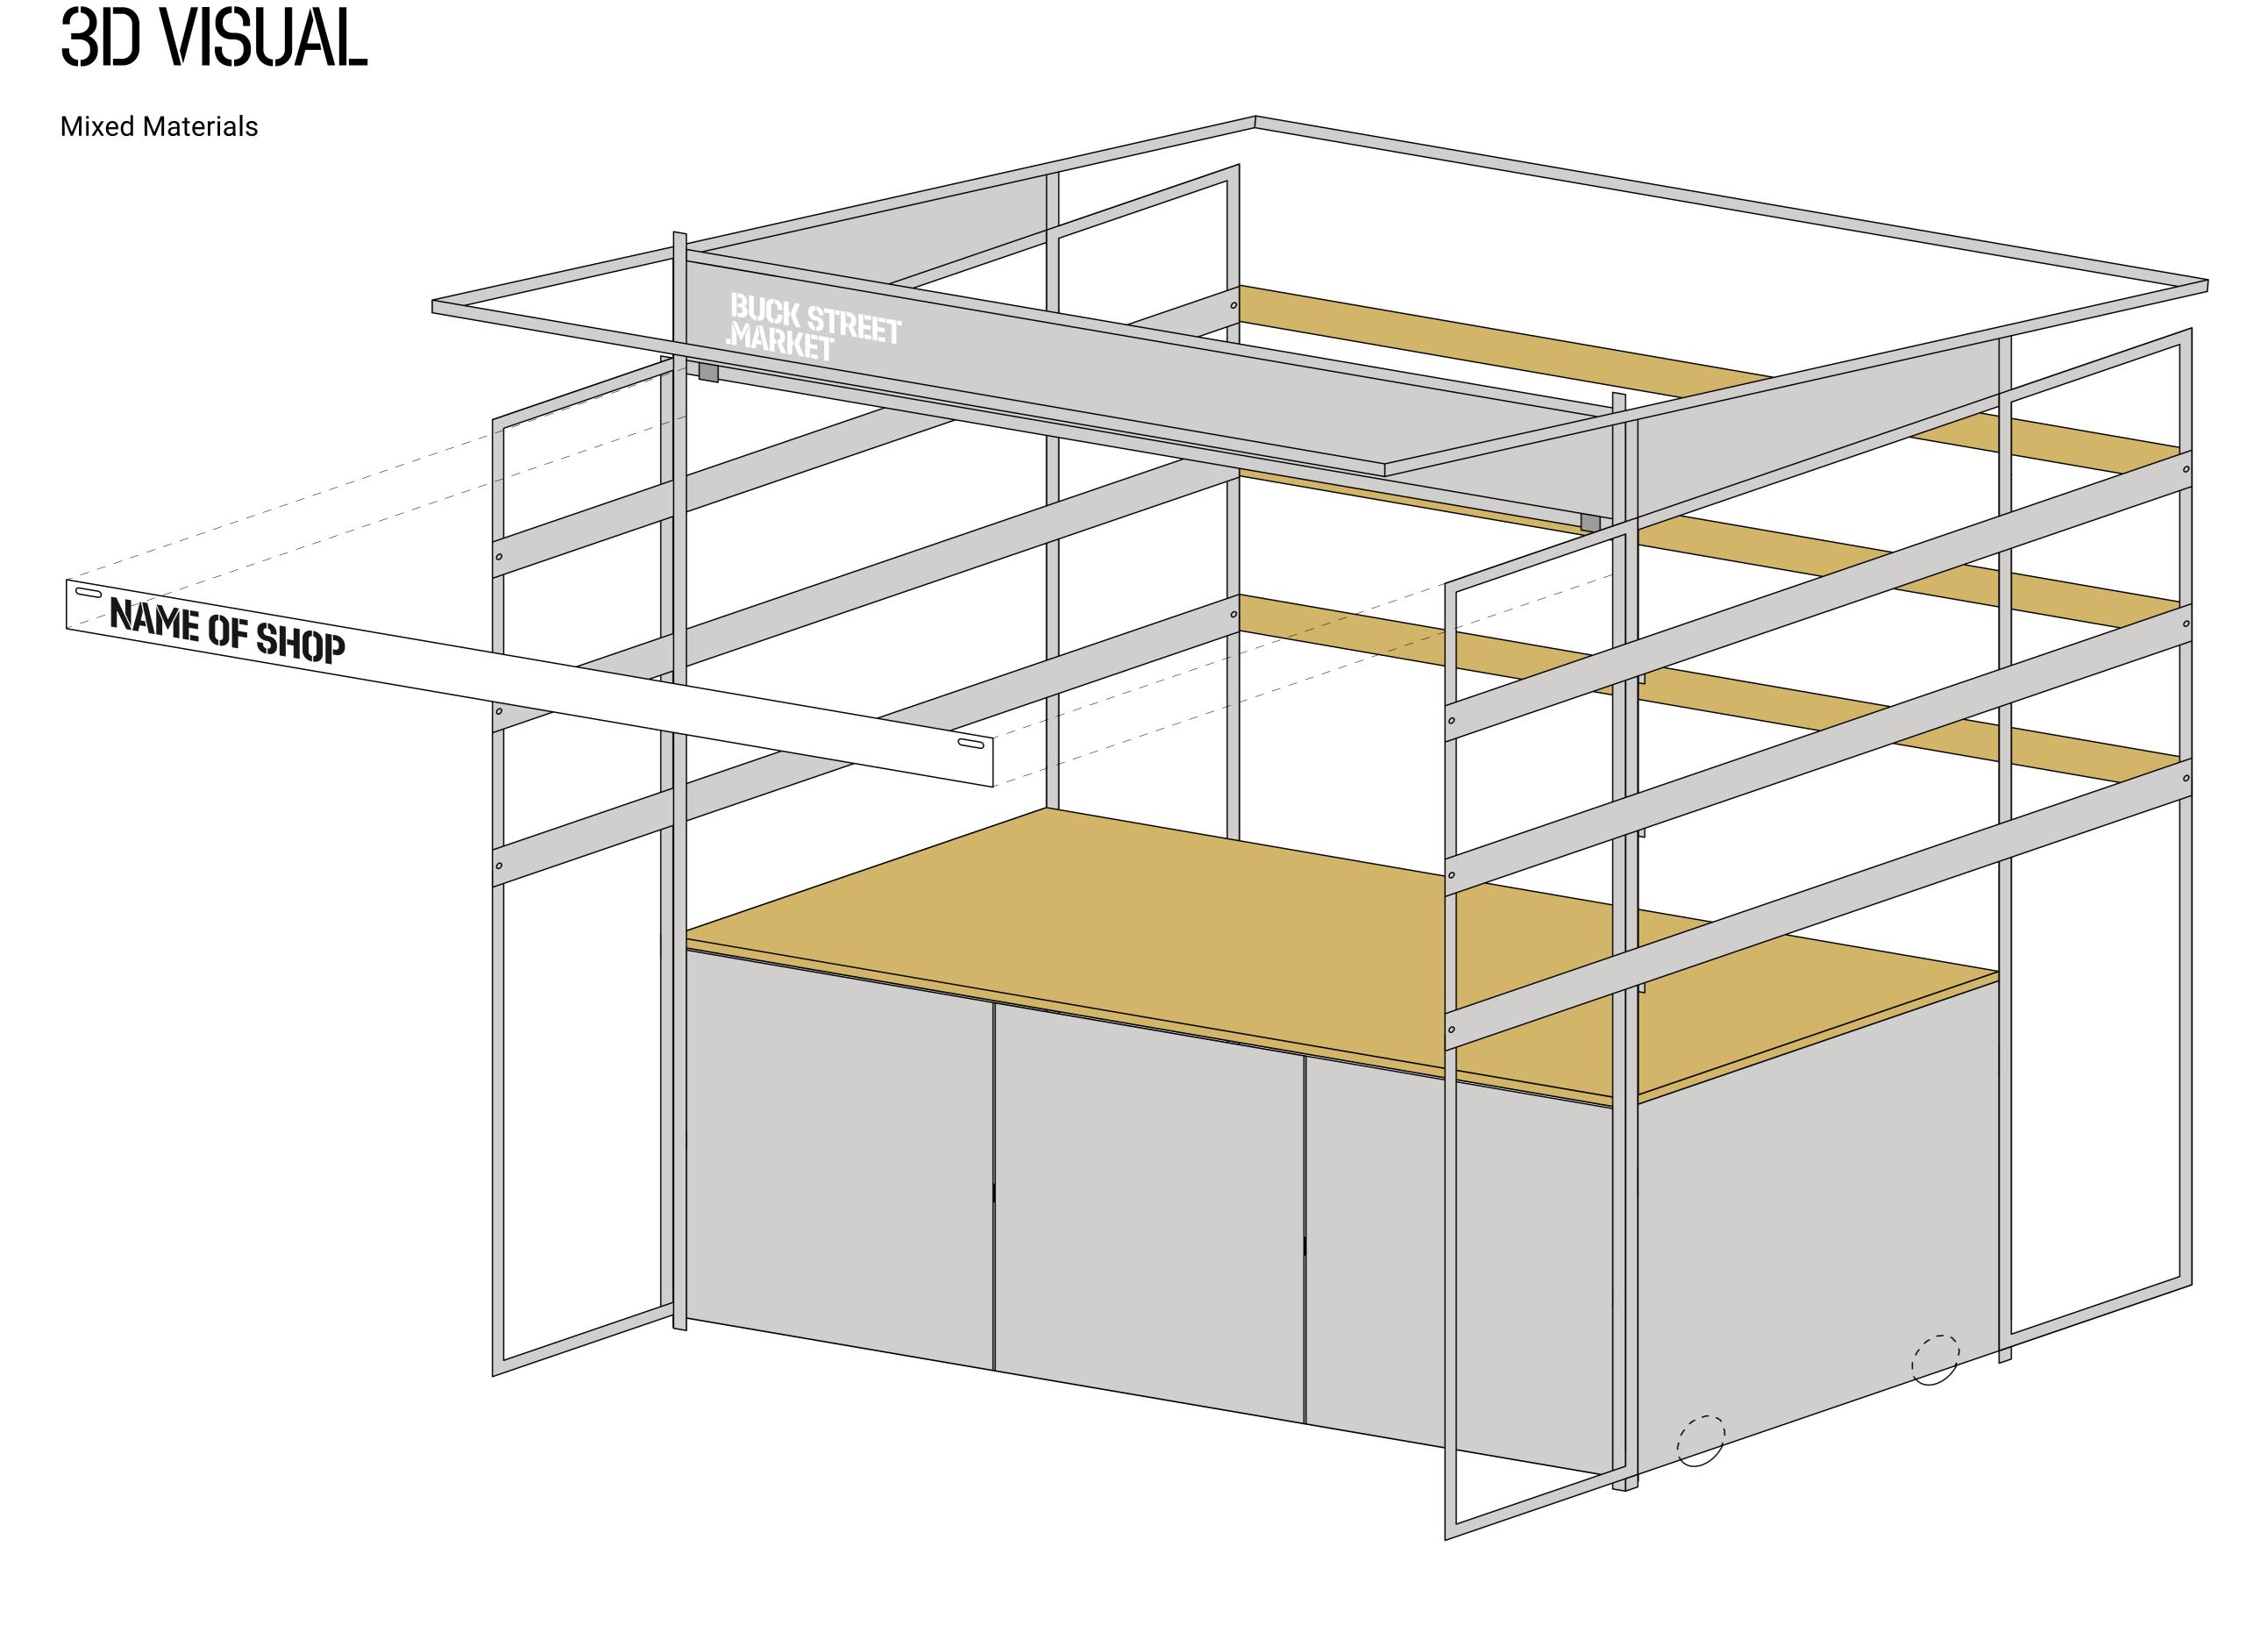

### UNIT SIGNAGE TYPE 4 OUTDOOR STALLS TYPICAL 3D VISUAL

TYPICAL 3D VISUAL **Mixed Materials** NAME OF SHOP