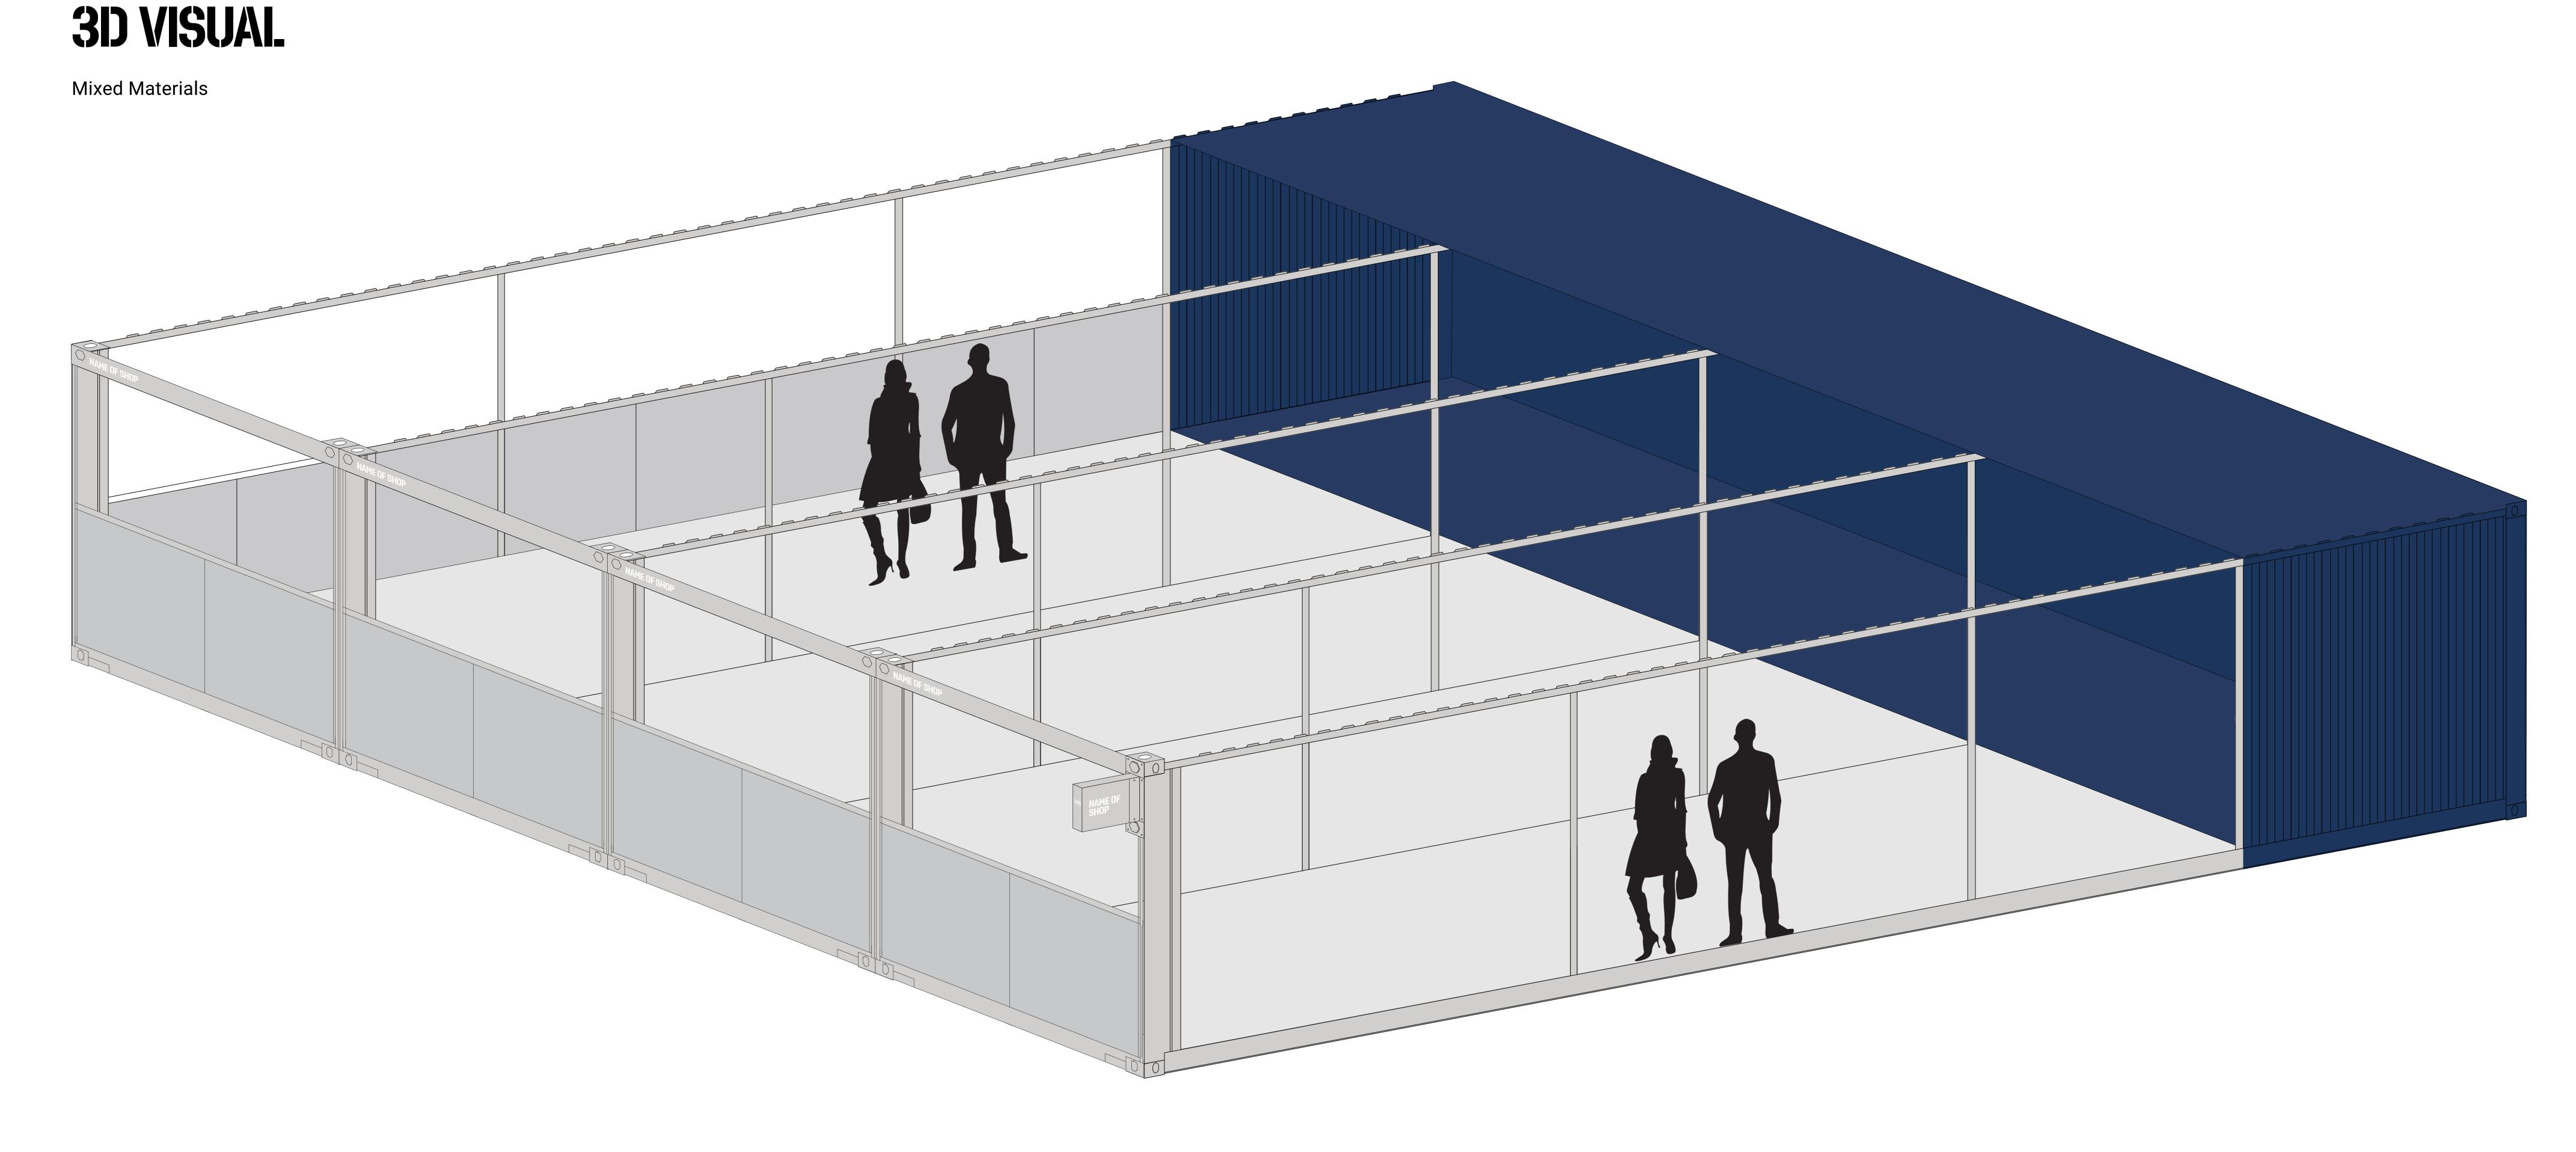

### UNIT SIGNAGE TYPE 4 OUTDOOR STALLS TYPICAL 3D VISUAL

TYPICAL 3D VISUAL **Mixed Materials** NAME OF SHOP