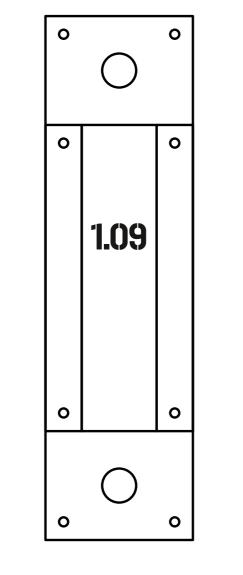

### UNIT SIGNAGE TYPE 3 UNIT 3.18-3.21 SIGNAGE COMPONENTS

Mixed Materials

Façade Plate **Painted Metal** Adhesive Cut Vinyl Lettering Front-Facing View

162.5mm

**Projecting Sign Attachment Plate Painted Metal** Front-Facing View