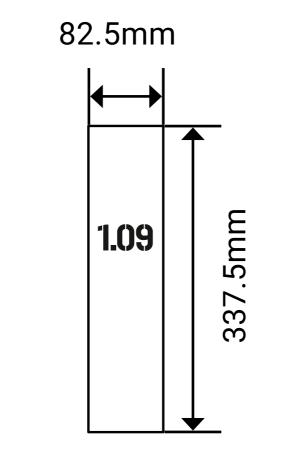

### UNIT SIGNAGE TYPE 3 UNIT 3.18-3.21 SIGNAGE COMPONENTS

Mixed Materials

Façade Plate **Painted Metal** Adhesive Cut Vinyl Lettering Front-Facing View

162.5mm

**Projecting Sign Attachment Plate Painted Metal** Front-Facing View