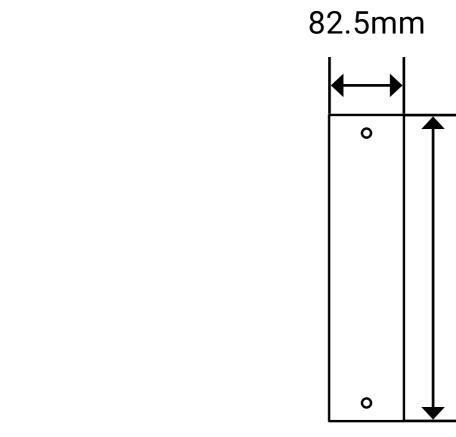

### TEXT SIZE OVERVIEW (VARIABLE)

| Fascia Signage Shop Name       | h110 x w800mm |
|--------------------------------|---------------|
| Projecting Signage Shop Name   | h122 x w242mm |
| Projecting Signage Unit Number | h30 x w60.5mm |

### TEXT SIZE OVERVIEW (VARIABLE)

Fascia Signage Shop Name h110 x w800mm

Projecting Signage Shop Name h122 x w242mm

Projecting Signage Unit Number h30 x w60.5mm