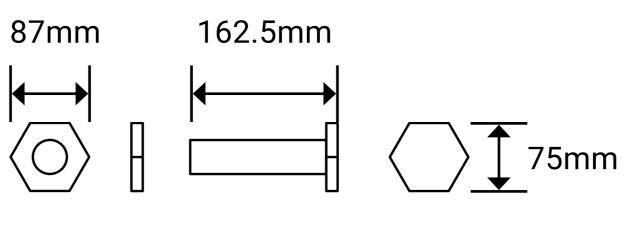

### TEXT SIZE OVERVIEW (VARIABLE)

Fascia Signage Shop Name h110 x w800mm Projecting Signage Shop Name h122 x w242mm

Projecting Signage Unit Number h30 x w60.5mm

Fixing Washer and Bolt to Container Node Painted Metal x2

Fixing Washer and Bolt to Façade Plate Painted Metal

x1

Projecting Sign Base Plate Painted Metal Front-Facing View

Projecting Sign Attachment Plate Painted Metal Front-Facing View

Projecting Sign Attachment Plate Painted Metal Side-Facing View