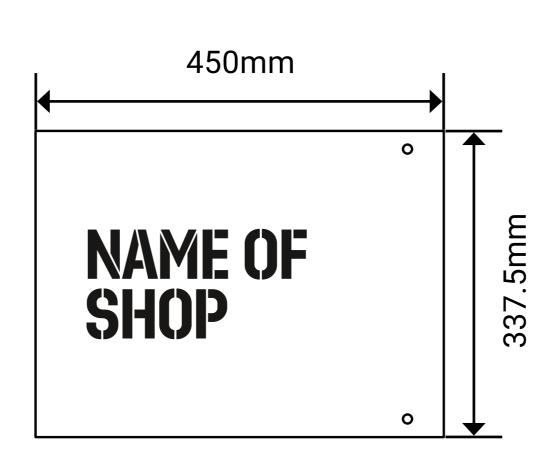

### TEXT SIZE OVERVIEW (VARIABLE)

| Fascia Signage Shop Name       | h110 x w800mm |
|--------------------------------|---------------|
| Projecting Signage Shop Name   | h122 x w242mm |
| Projecting Signage Unit Number | h30 x w60.5mm |

### TEXT SIZE OVERVIEW (VARIABLE)

Fascia Signage Shop Name h110 x w800mm

Projecting Signage Shop Name h122 x w242mm

Projecting Signage Unit Number h30 x w60.5mm