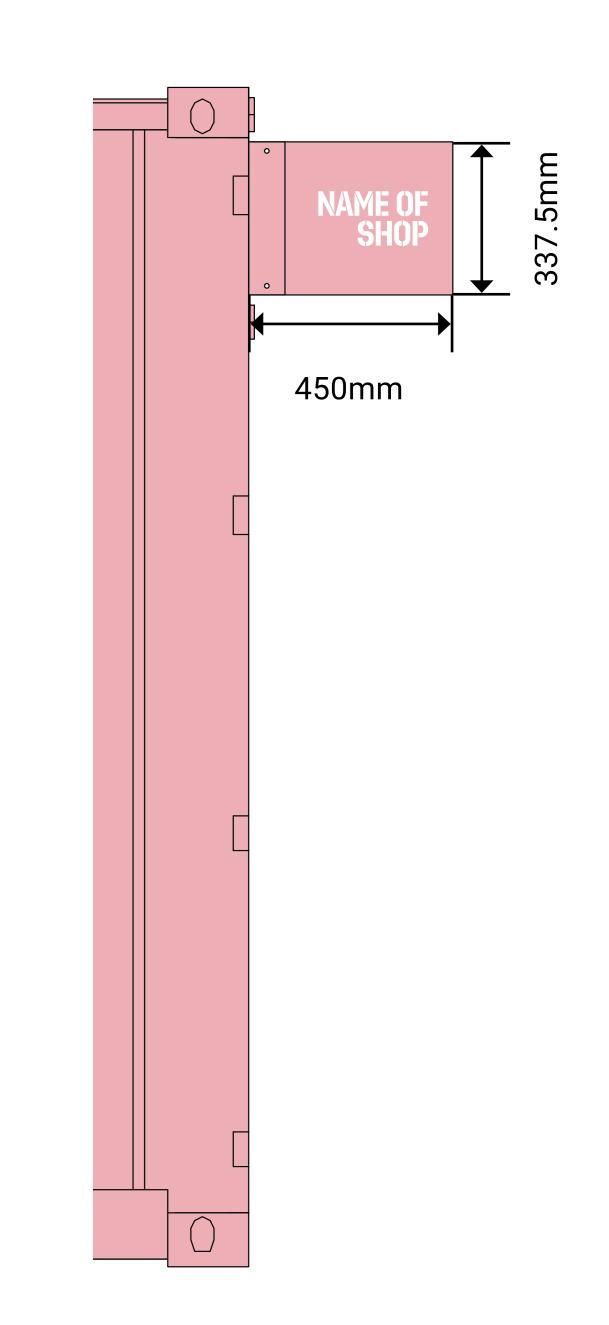

### UNIT SIGNAGE TYPE 1 SHUTTER ENTRANCE CONTAINER UNITS TYPICAL END-FACING SECTIONS

Mixed Materials

### TEXT SIZE OVERVIEW (VARIABLE)

| Fascia Signage Shop Name       | h110 x w800mm |
|--------------------------------|---------------|
| Projecting Signage Shop Name   | h122 x w242mm |
| Projecting Signage Unit Number | h30 x w60.5mm |