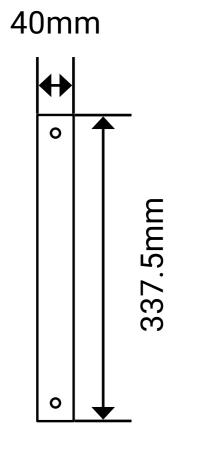

### TEXT SIZE OVERVIEW (VARIABLE)

| Fascia Signage Shop Name       | h110 x w800mm |
|--------------------------------|---------------|
| Projecting Signage Shop Name   | h122 x w242mm |
| Projecting Signage Unit Number | h30 x w60.5mm |

### TEXT SIZE OVERVIEW (VARIABLE)

Fascia Signage Shop Name h110 x w800mm

Projecting Signage Shop Name h122 x w242mm

Projecting Signage Unit Number h30 x w60.5mm