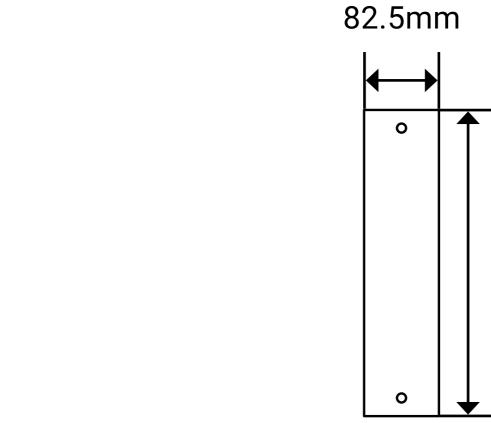

### TEXT SIZE OVERVIEW (VARIABLE)

| Fascia Signage Shop Name       | h110 x w800mm |
|--------------------------------|---------------|
| Projecting Signage Shop Name   | h122 x w242mm |
| Projecting Signage Unit Number | h30 x w60.5mm |

### TEXT SIZE OVERVIEW (VARIABLE)

Fascia Signage Shop Name h110 x w800mm

Projecting Signage Shop Name h122 x w242mm

Projecting Signage Unit Number h30 x w60.5mm