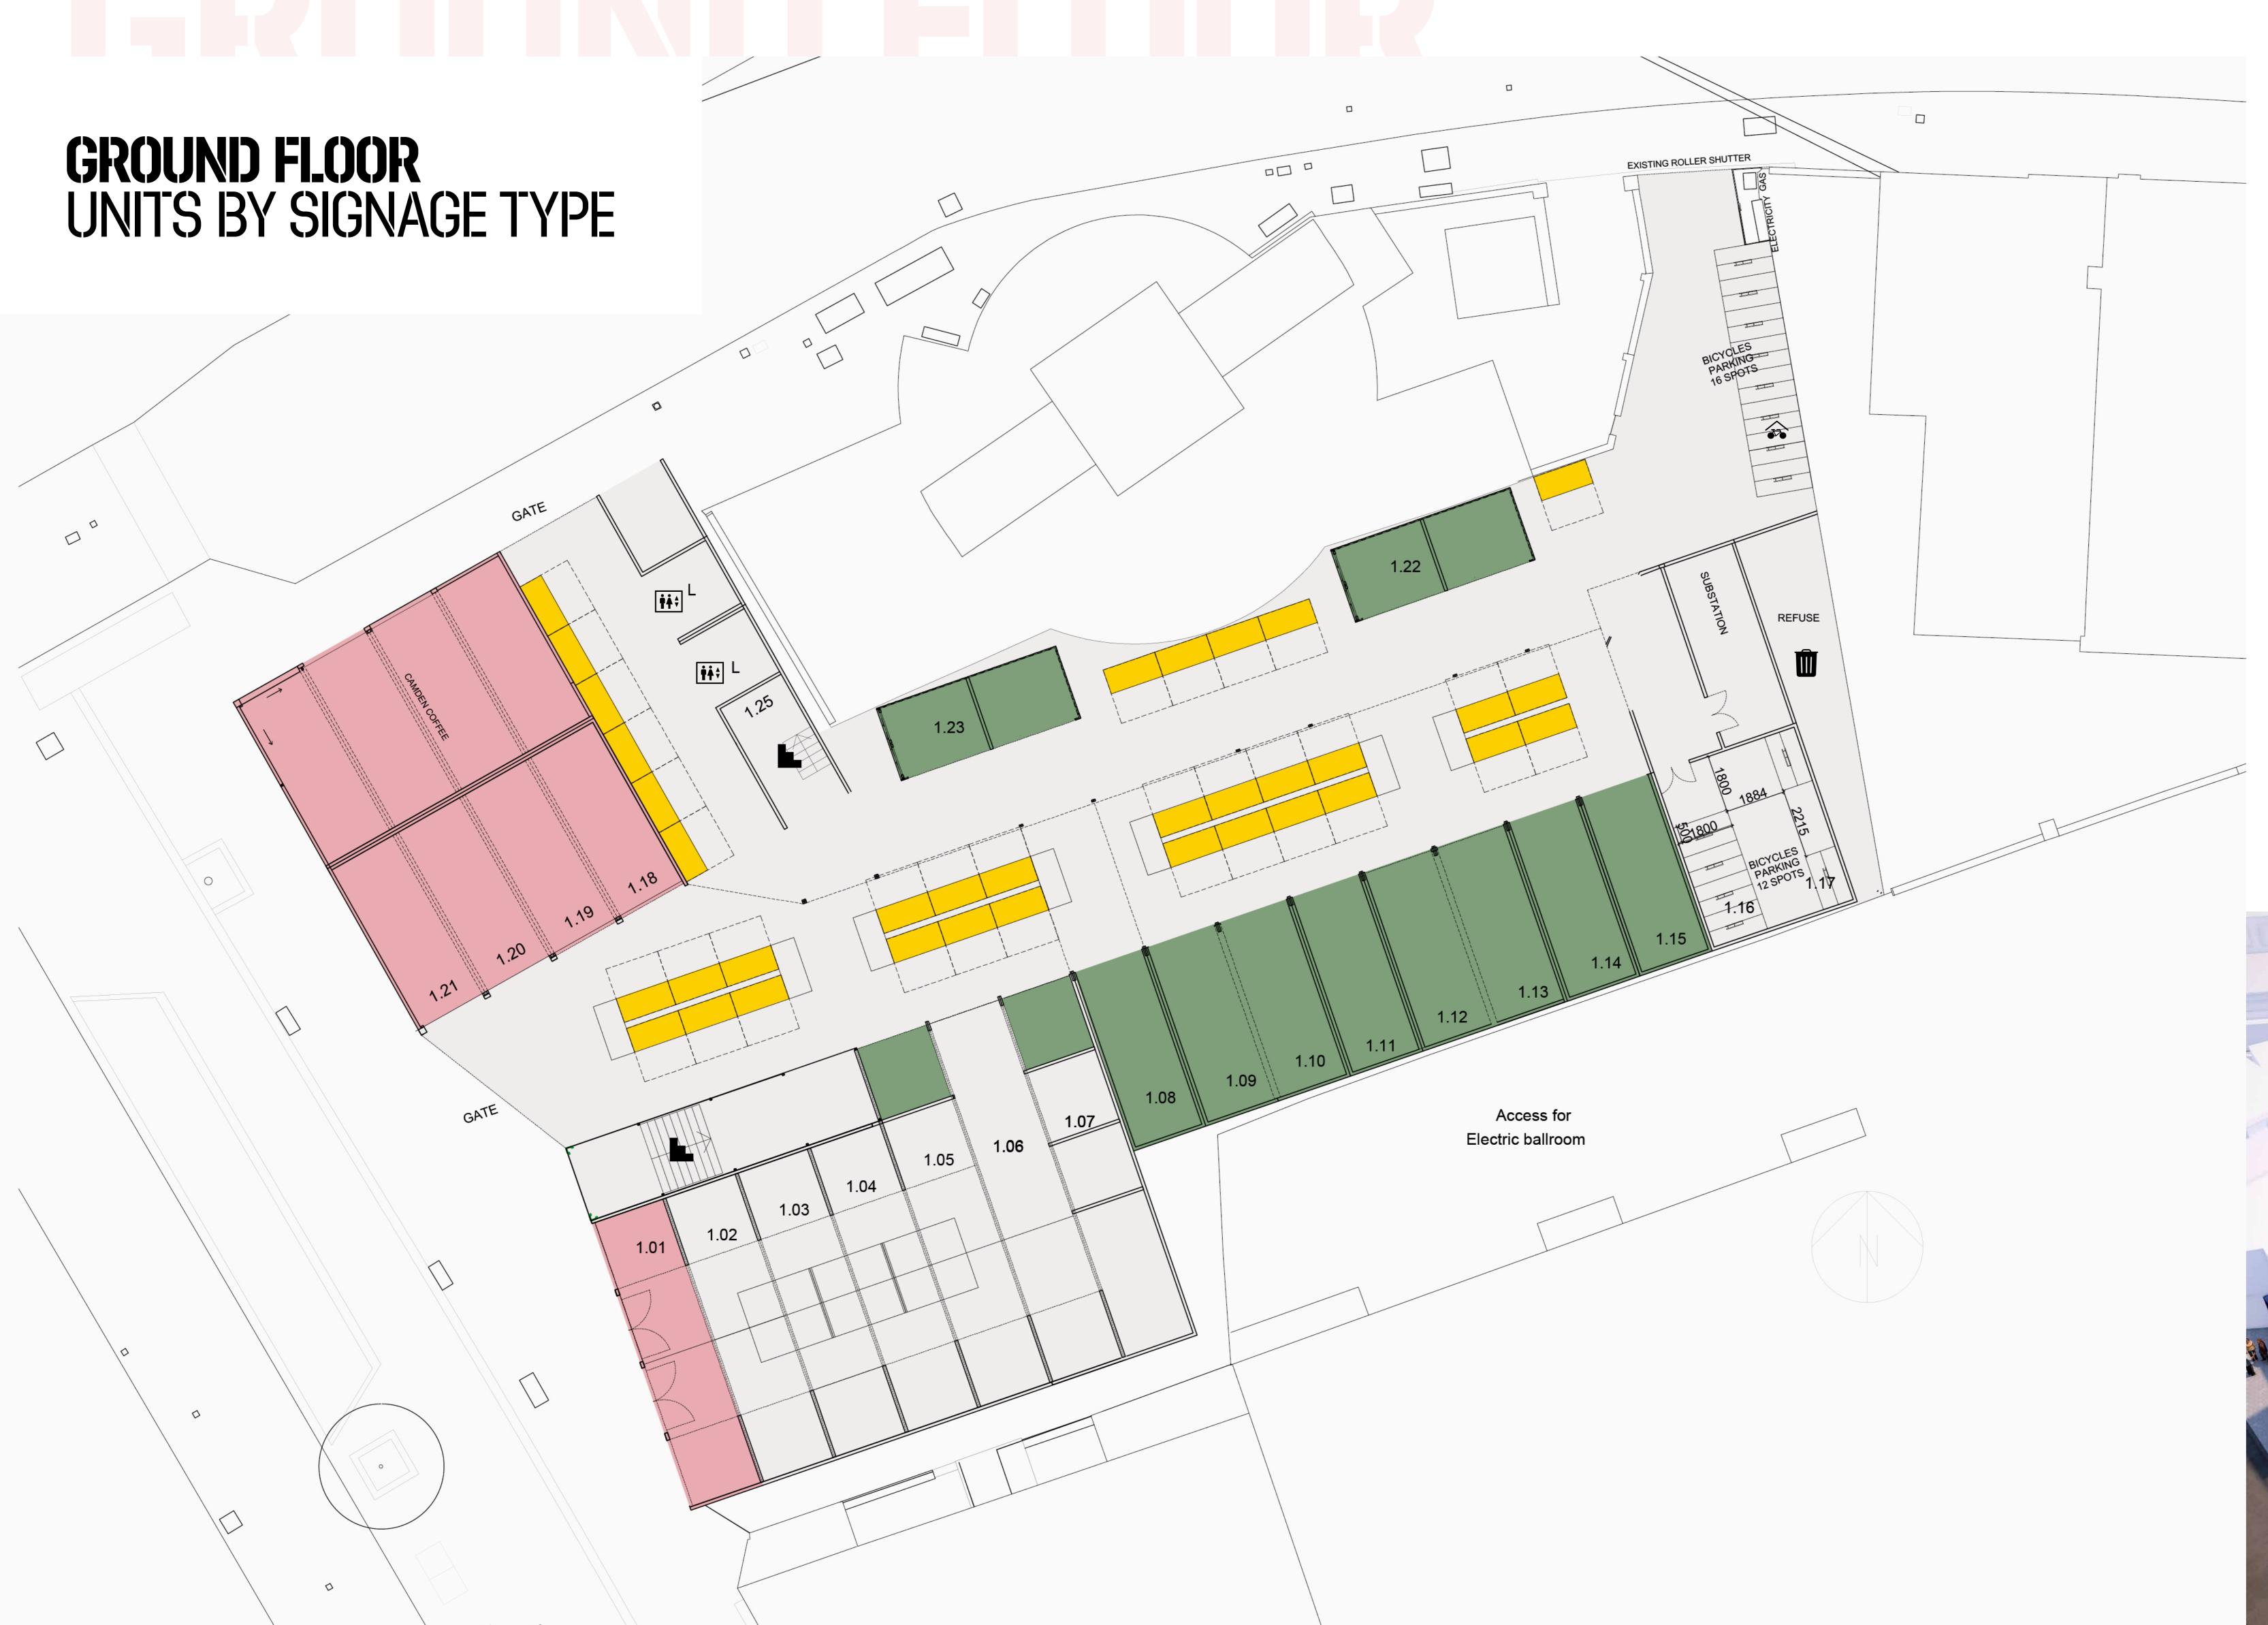

### FLOOR KEY

- Unit Signage Type 1
- Unit Signage Type 2
- Unit Signage Type 3
- Unit Signage Type 4
- Public Stairs
- Public Lift
- †† Toilets
- Accessible Toilets
- Cycle Store
- Refuse

**Buck Street Market** 