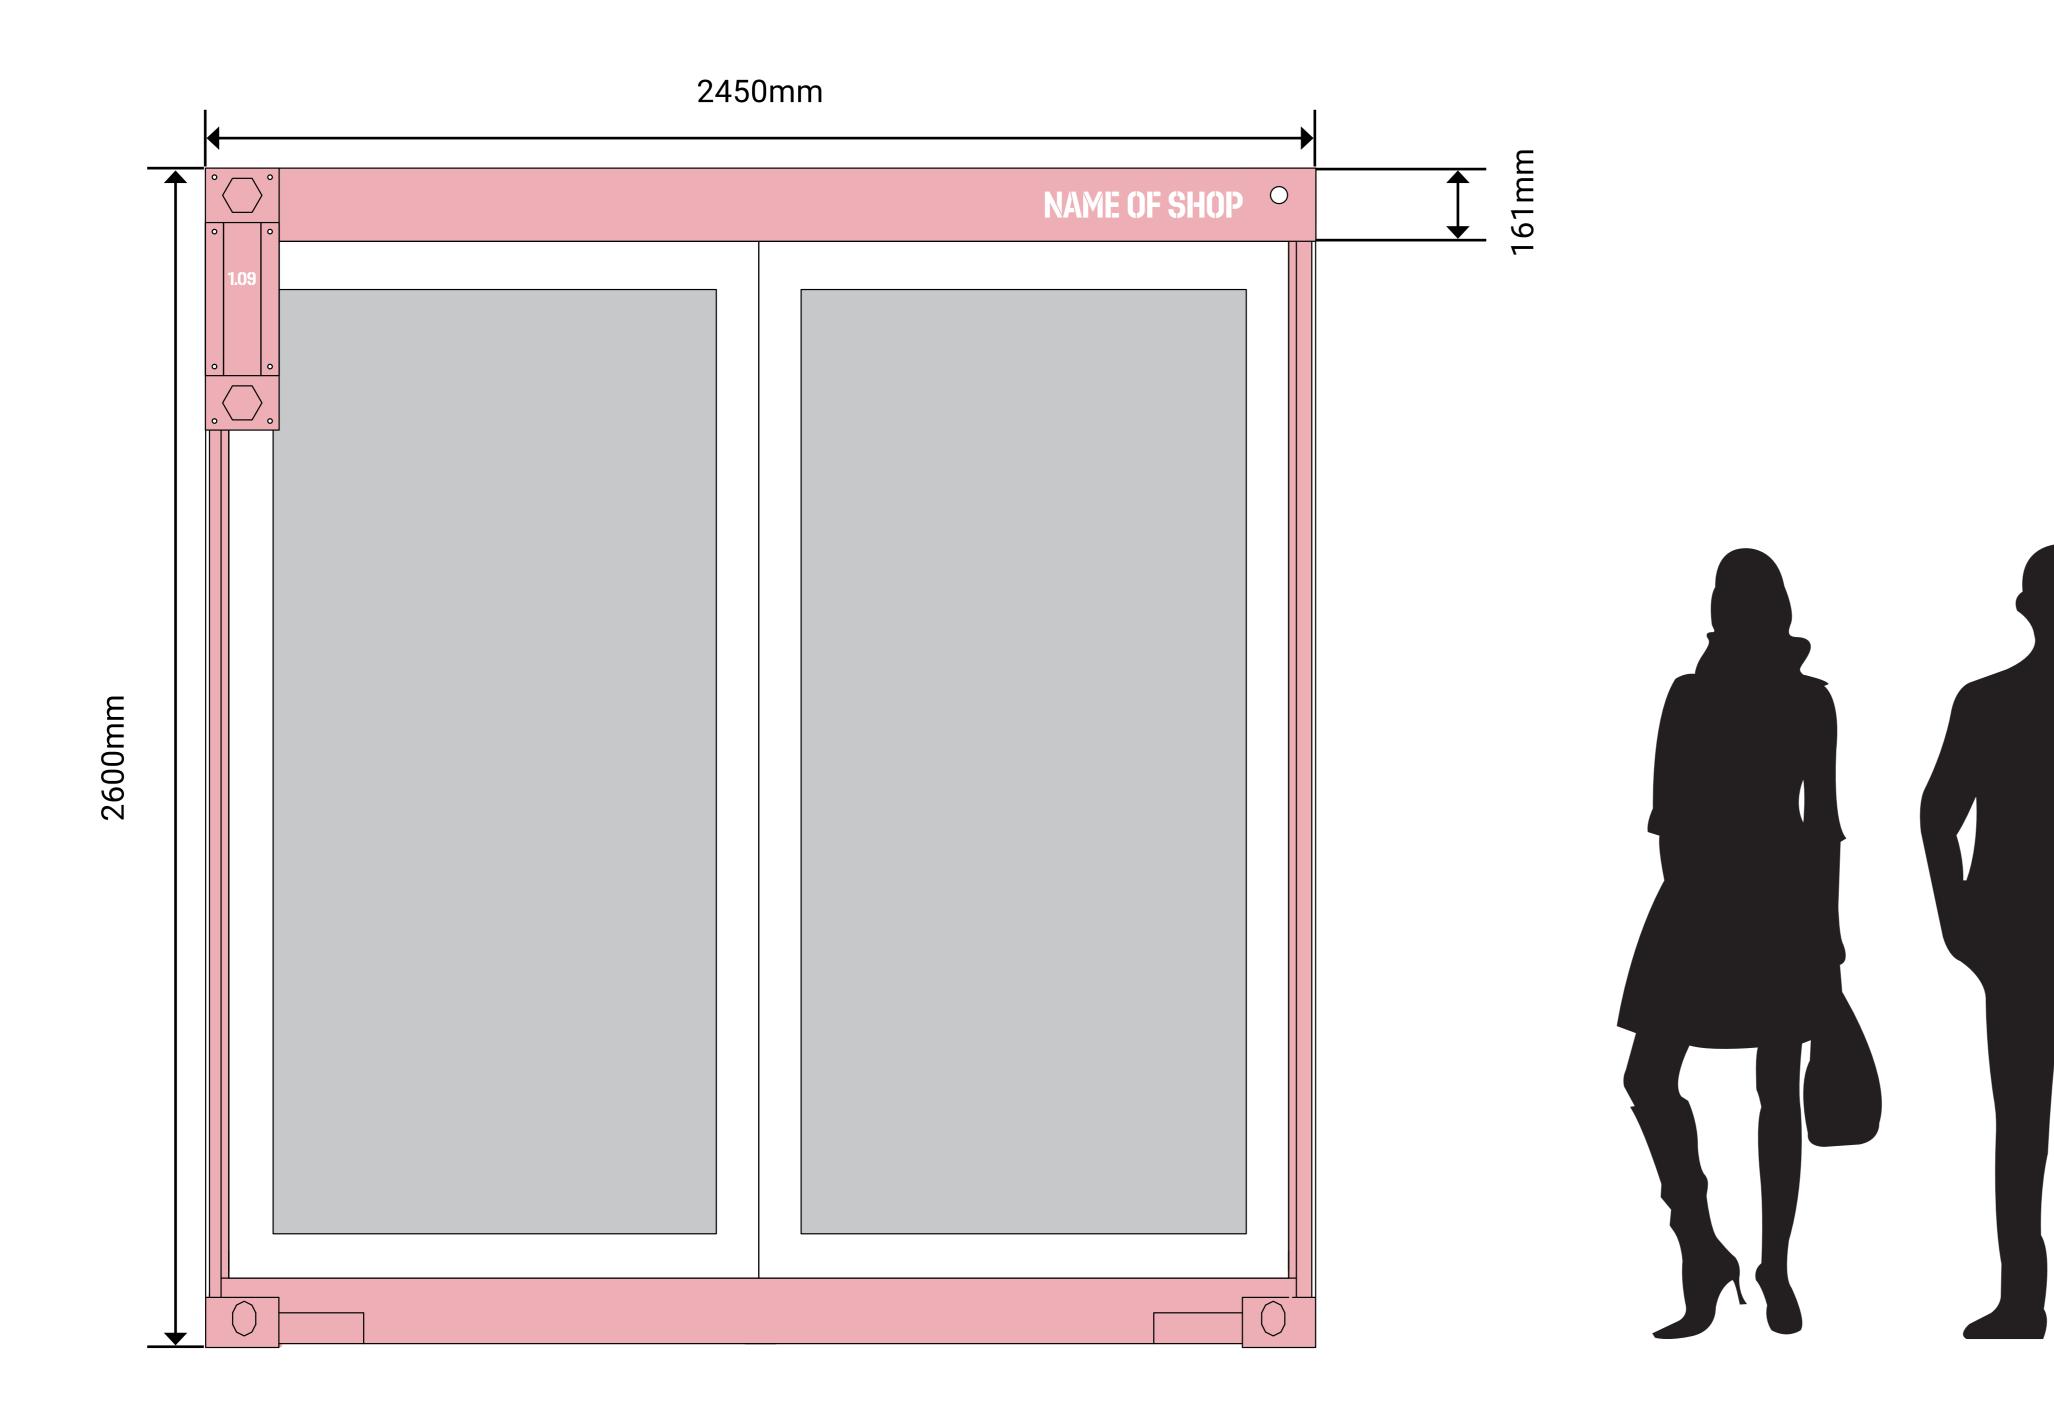

### UNIT SIGNAGE TYPE 1 SHUTTER ENTRANCE CONTAINER UNITS TYPICAL SIDE-FACING SECTIONS

Mixed Materials

Example Applicable Units

1.22

.23

.23

3.22

### TEXT SIZE OVERVIEW (VARIABLE)

Fascia Signage Shop Name h110 x w800mm

Projecting Signage Shop Name h122 x w242mm

Projecting Signage Unit Number h30 x w60.5mm