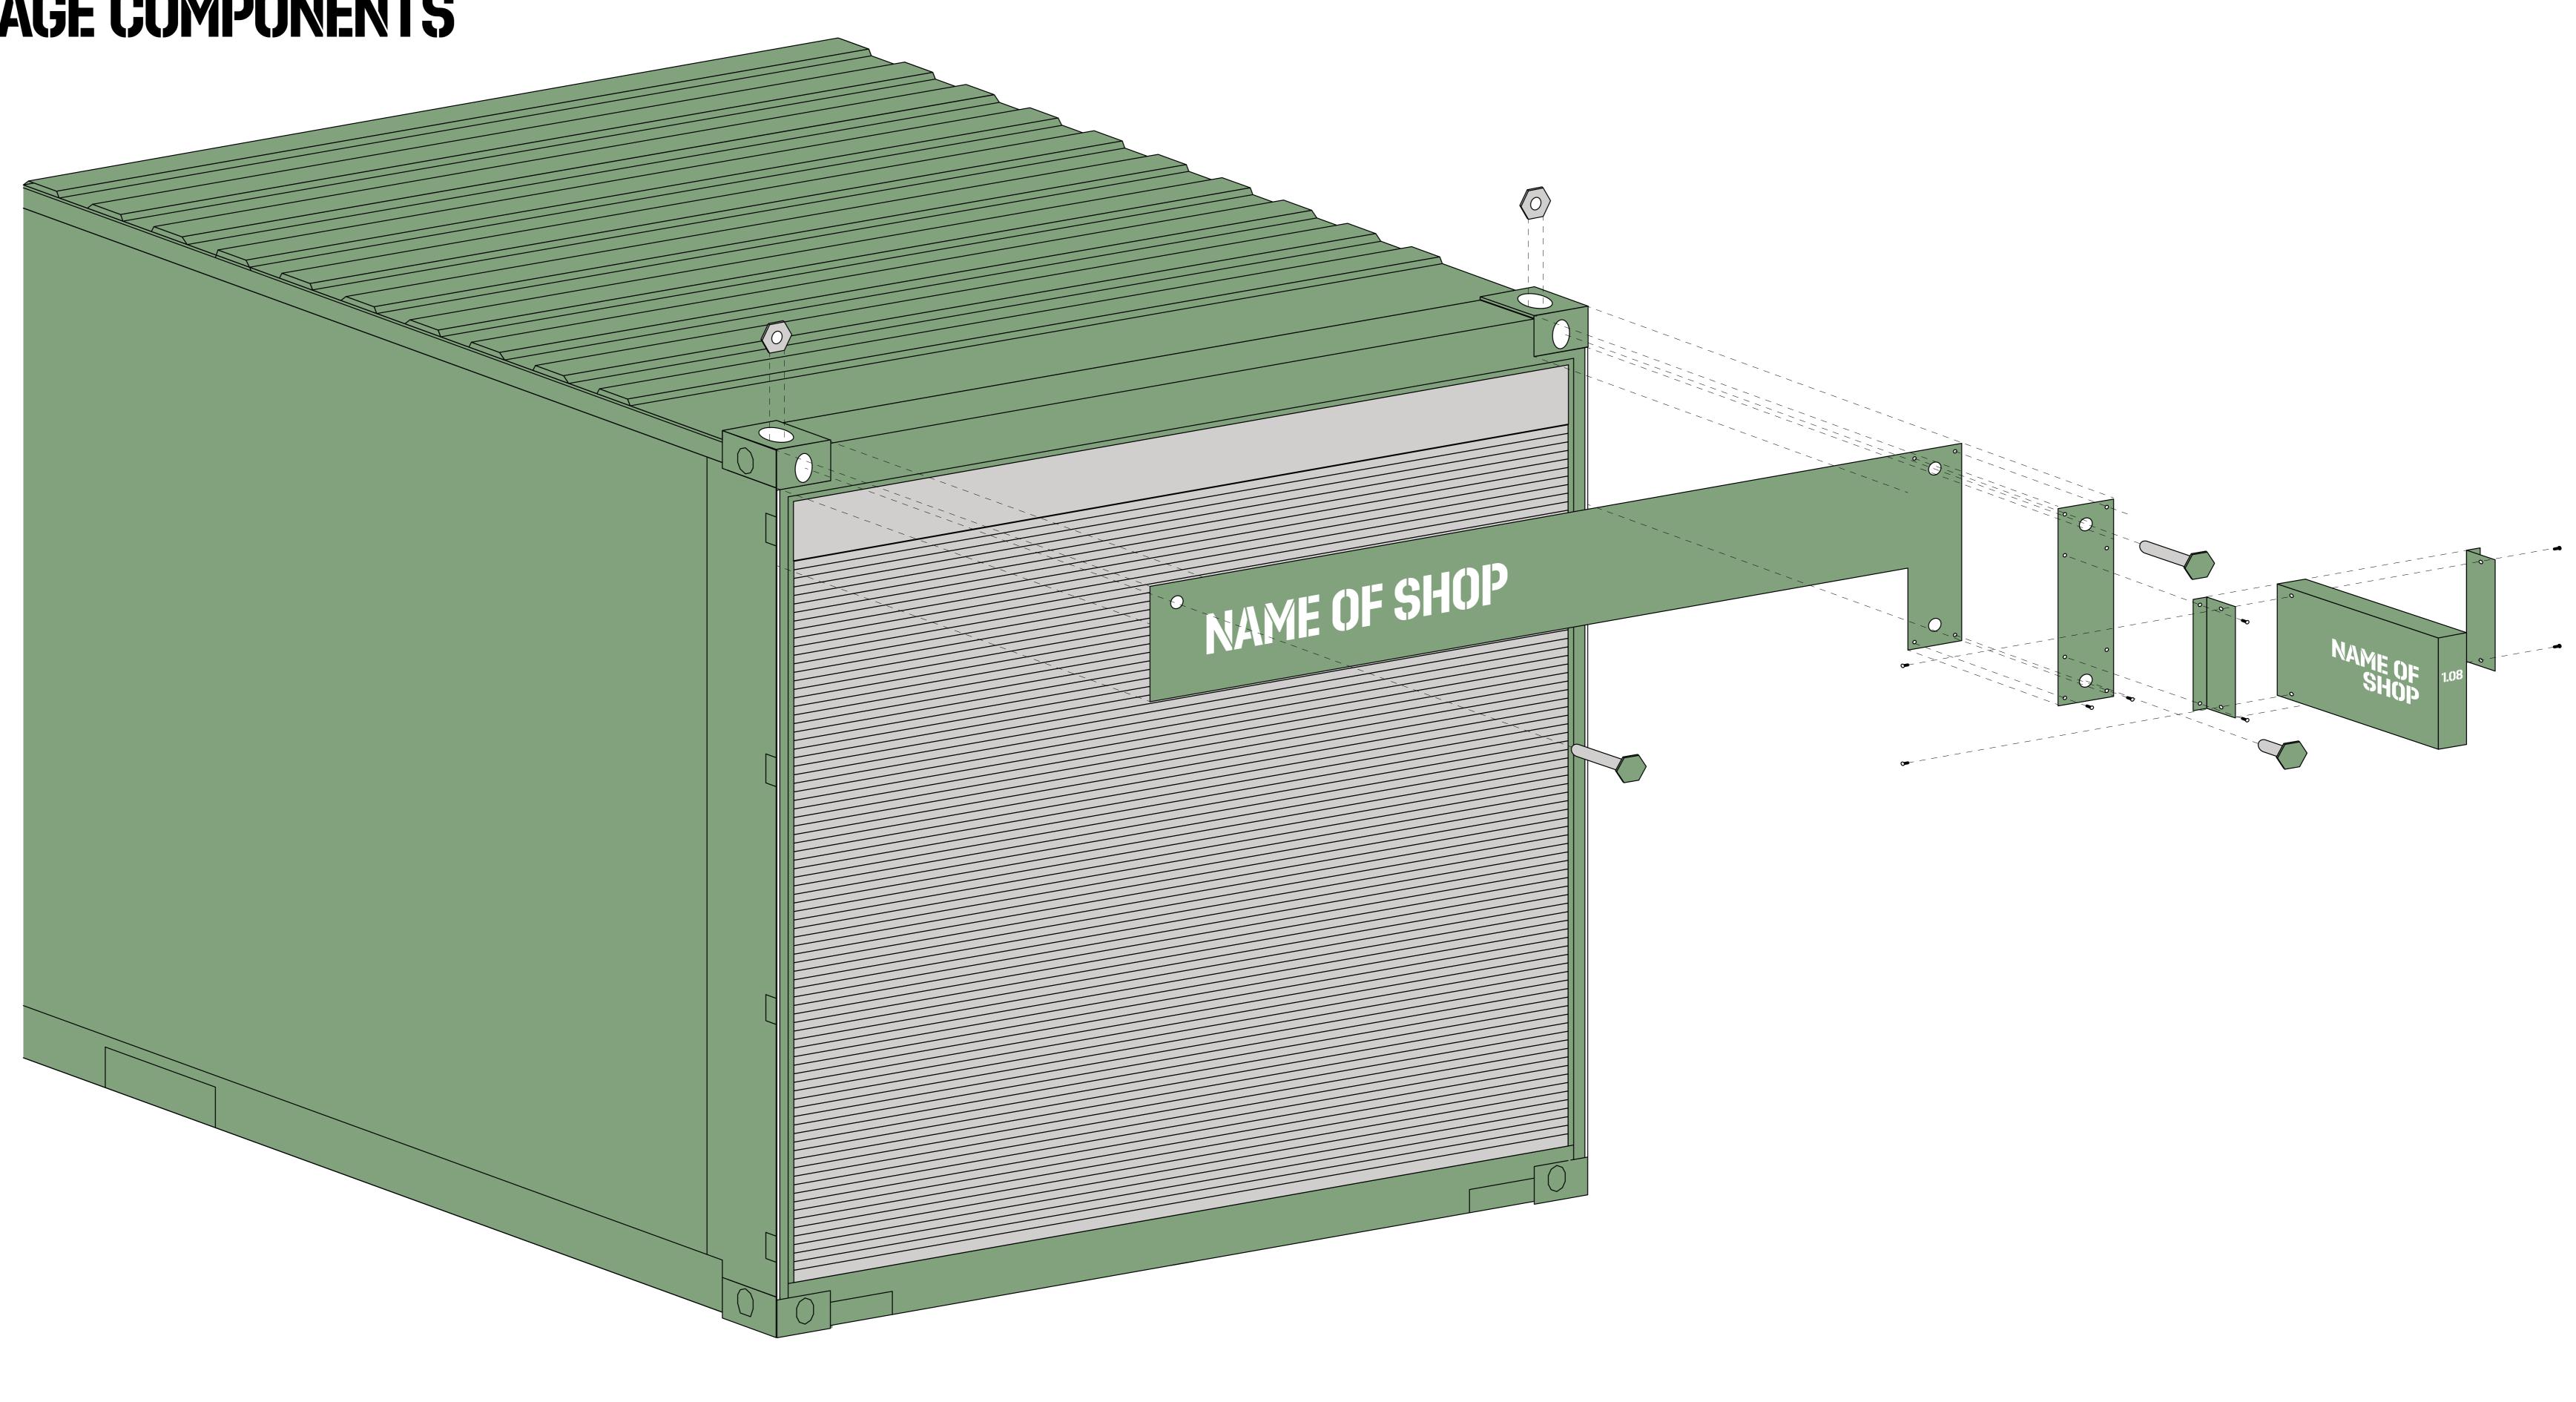

## UNIT SIGNAGE TYPE 1 SHUTTER CONTAINER UNITS TYPICAL SIGNAGE COMPONENTS 3D VISUAL

Mixed Materials

### UNIT SIGNAGE TYPE 1 SHUTTER CONTAINER UNITS TYPICAL SIGNAGE COMPONENTS

Mixed Materials

Projecting Sign
Projecting Box
Painted Metal
Adhesive Cut Vinyl Lettering
Front-Facing View

Projecting Sign
Projecting Box
Painted Metal
Adhesive Cut Vinyl Lettering
Side-Facing View

Projecting Sign Completed Painted Metal *Front-Facing View* 

Projecting Sign Completed Painted Metal Side-Facing View