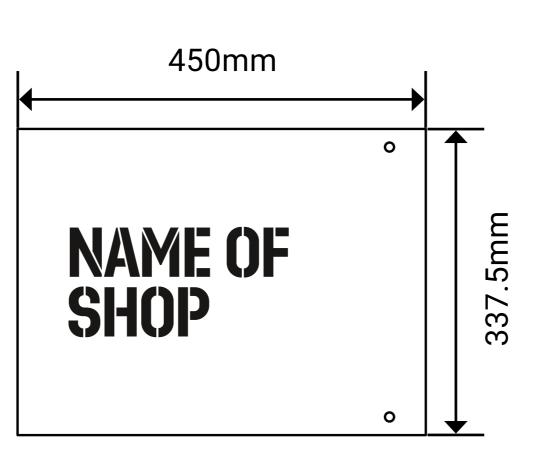

### TEXT SIZE OVERVIEW (VARIABLE)

| Fascia Signage Shop Name       | h110 x w800mm |
|--------------------------------|---------------|
| Projecting Signage Shop Name   | h122 x w242mm |
| Projecting Signage Unit Number | h30 x w60.5mm |

### TEXT SIZE OVERVIEW (VARIABLE)

Fascia Signage Shop Name h110 x w800mm

Projecting Signage Shop Name h122 x w242mm

Projecting Signage Unit Number h30 x w60.5mm