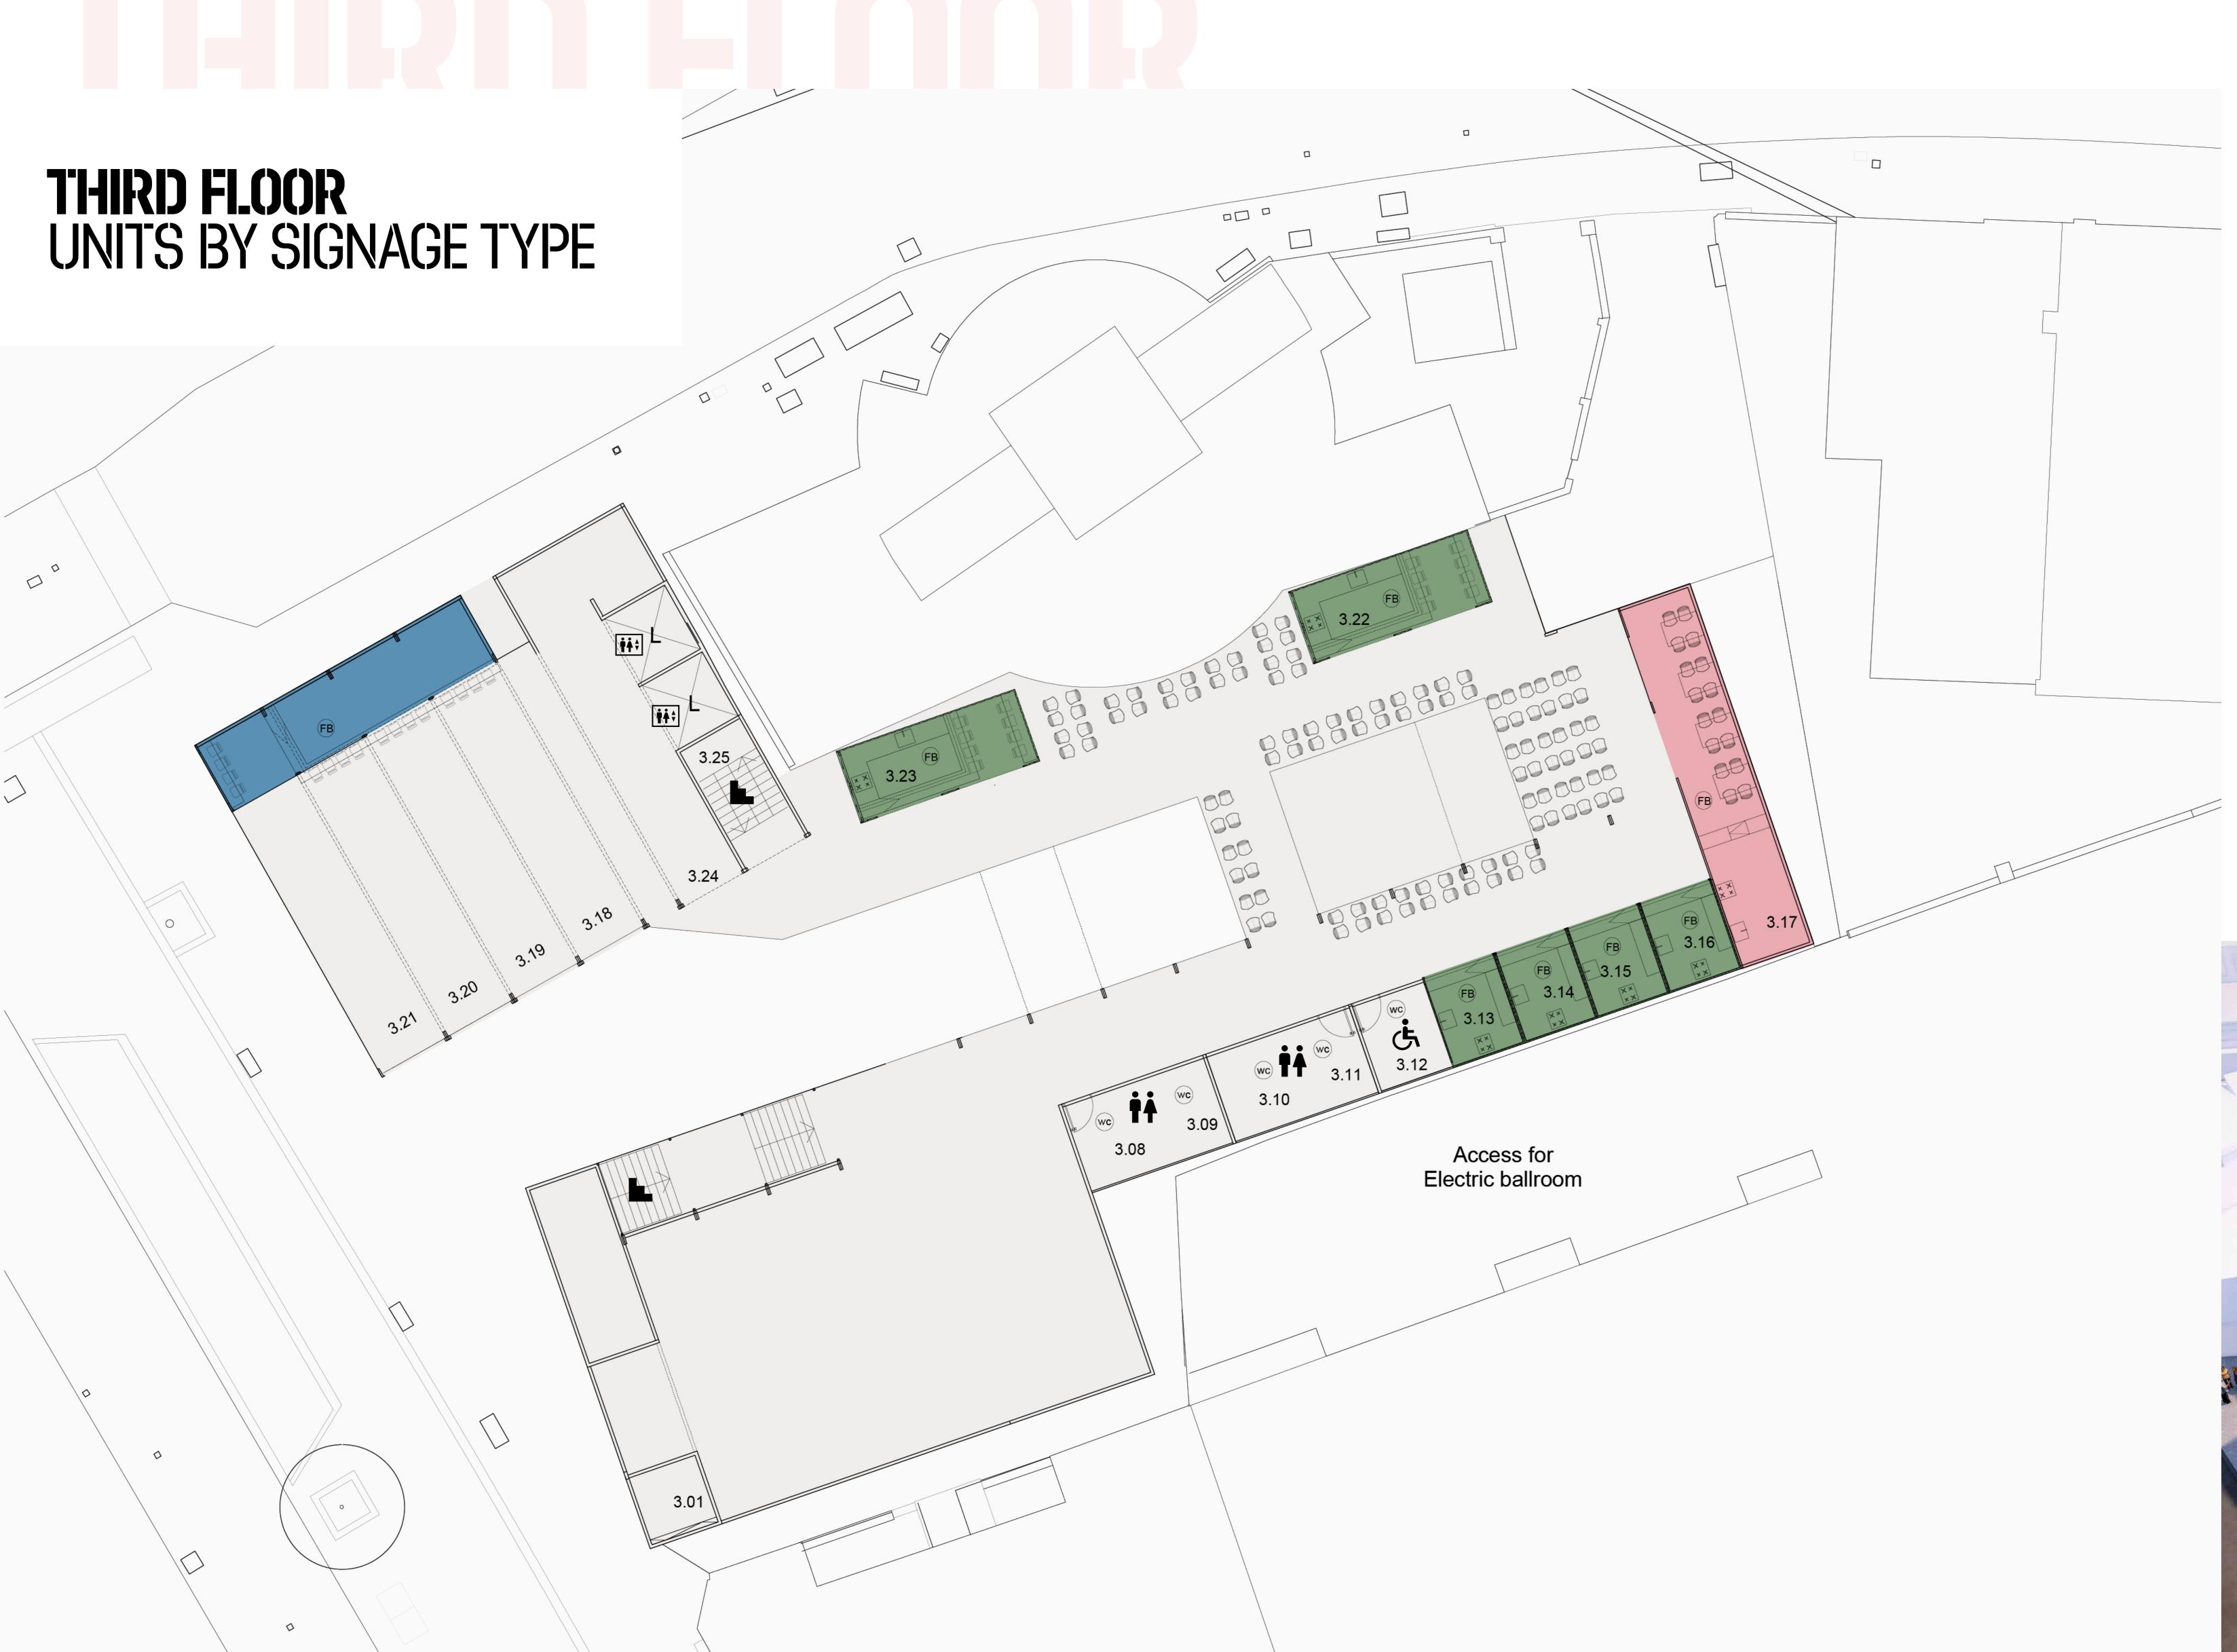

### FLOOR KEY

- Unit Signage Type 1
- Unit Signage Type 2
- Unit Signage Type 3
- Unit Signage Type 4
- Public Stairs
- Public Lift
- †† Toilets
- Accessible Toilets
- Cycle Store
- Refuse

**Buck Street Market** 009

### FLOOR KEY

- Unit Signage Type 1
- Unit Signage Type 2
- Unit Signage Type 3
- Unit Signage Type 4
- Public Stairs
- Public Lift
- †† Toilets
- Accessible Toilets
- Cycle Store
- Refuse