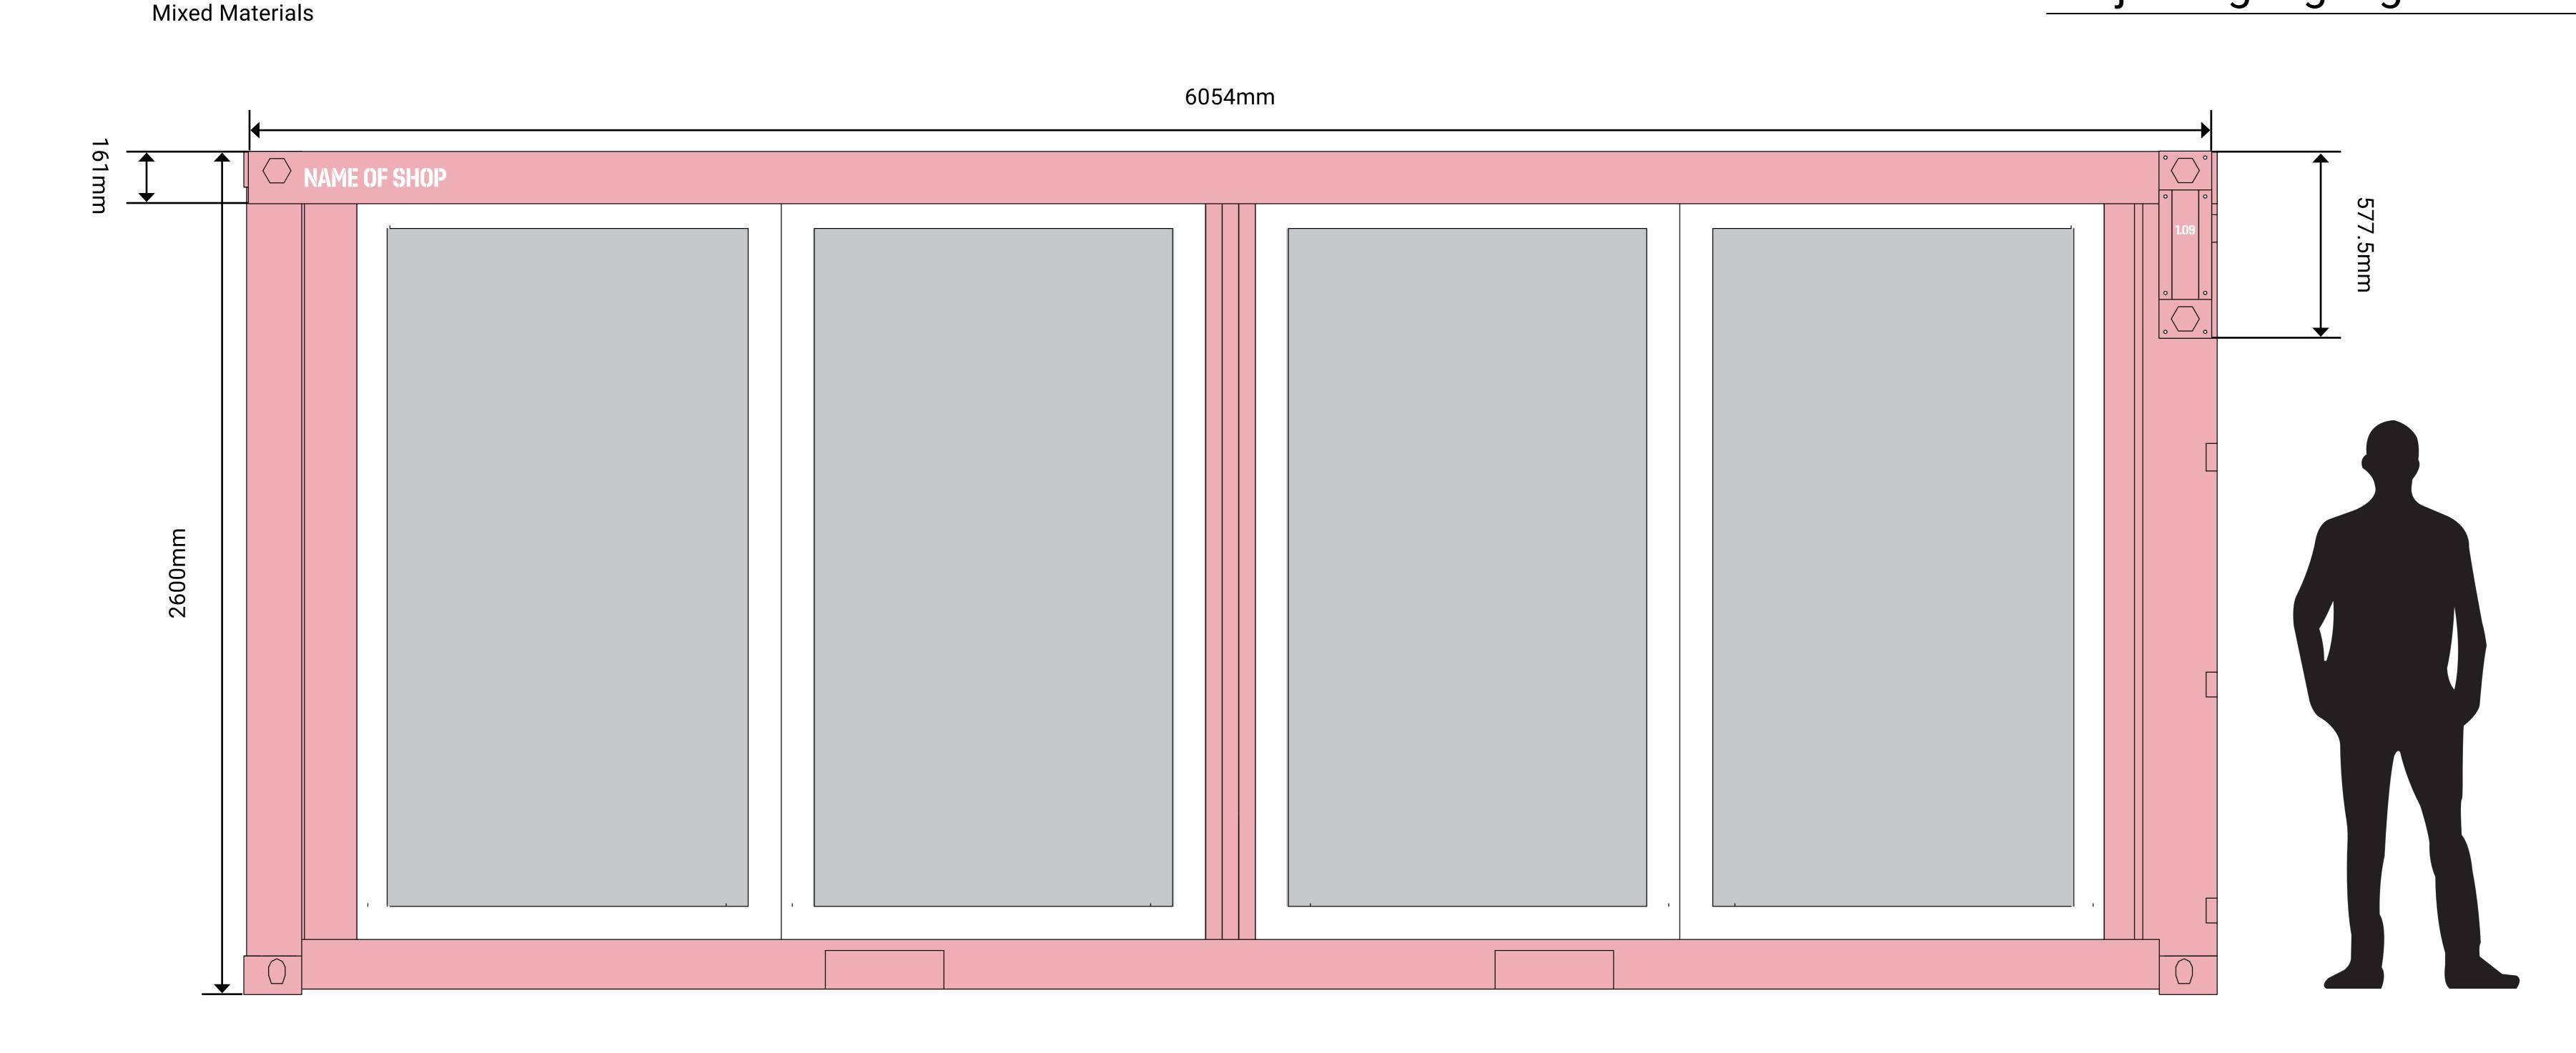

### UNIT SIGNAGE TYPE 2 SHUTTER ENTRANCE CONTAINER UNITS TYPICAL END-FACING SECTIONS ARRANGED RIGHT

Example Applicable Units

Mixed Materials

### TEXT SIZE OVERVIEW (VARIABLE)

| Fascia Signage Shop Name       | h59 x w436mm  |
|--------------------------------|---------------|
| Projecting Signage Shop Name   | h122 x w242mm |
| Projecting Signage Unit Number | h30 x w60.5mm |