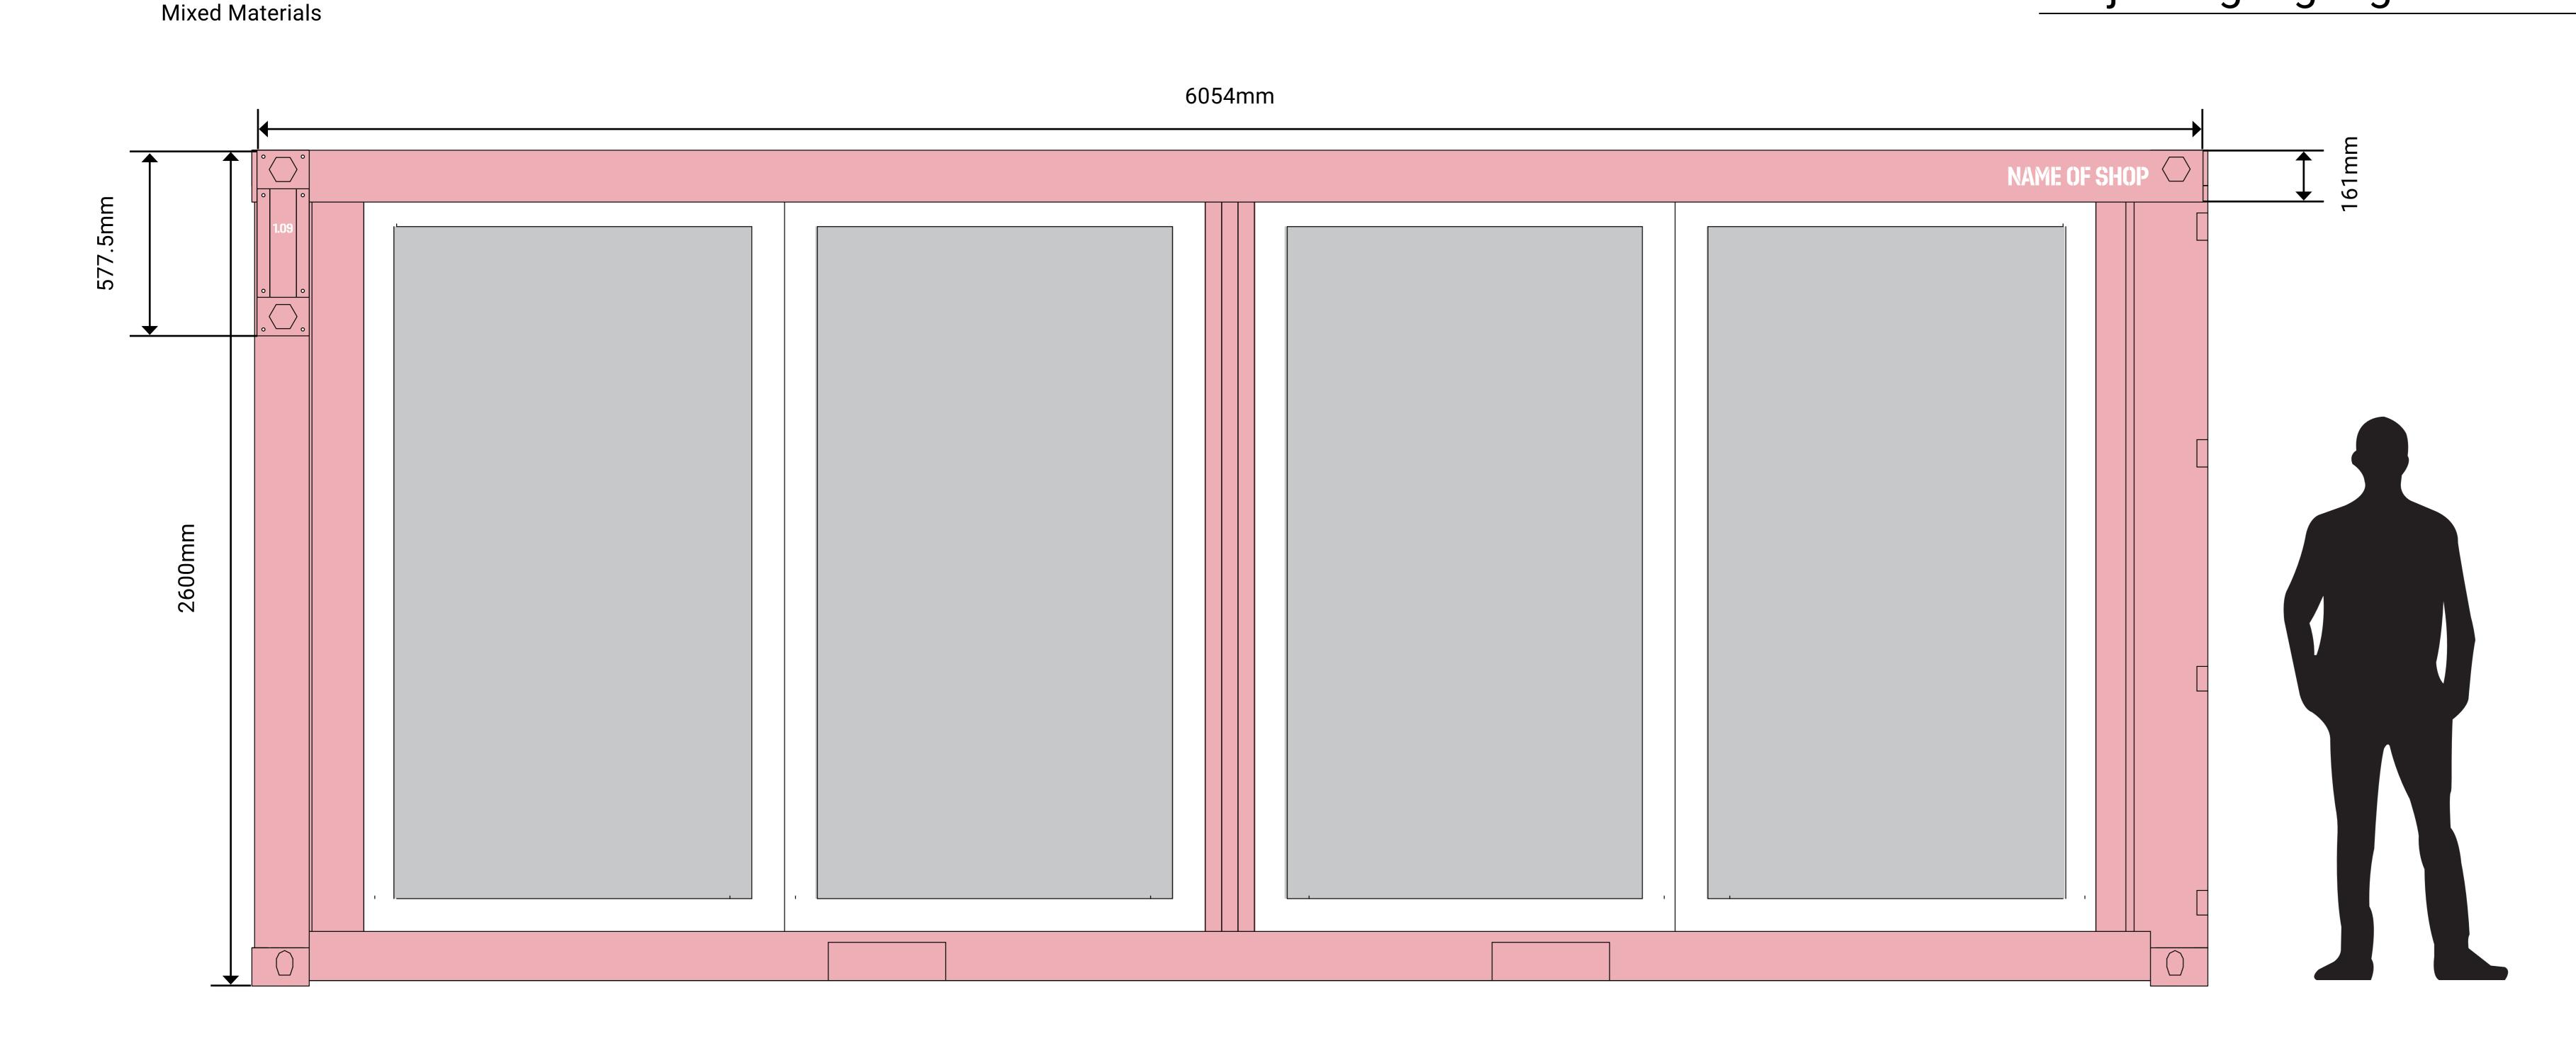

### UNIT SIGNAGE TYPE 1 SHUTTER ENTRANCE CONTAINER UNITS TYPICAL SIDE-FACING SECTIONS

Mixed Materials

Example Applicable Units

1.22

.23

.23

3.22

### TEXT SIZE OVERVIEW (VARIABLE)

Fascia Signage Shop Name h110 x w800mm

Projecting Signage Shop Name h122 x w242mm

Projecting Signage Unit Number h30 x w60.5mm