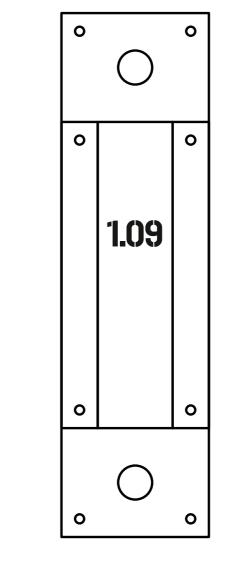

### UNIT SIGNAGE TYPE 1 SHUTTER CONTAINER UNITS TYPICAL SIGNAGE COMPONENTS

Mixed Materials

### TEXT SIZE OVERVIEW (VARIABLE)

Fascia Signage Shop Name h110 x w800mm Projecting Signage Shop Name h122 x w242mm

Projecting Signage Unit Number h30 x w60.5mm

Fixing Washer and Bolt to Container Node Painted Metal x2

Fixing Washer and Bolt to Façade Plate Painted Metal

x1

Projecting Sign Base Plate Painted Metal Front-Facing View

Projecting Sign Attachment Plate Painted Metal Front-Facing View

Projecting Sign Attachment Plate Painted Metal Side-Facing View