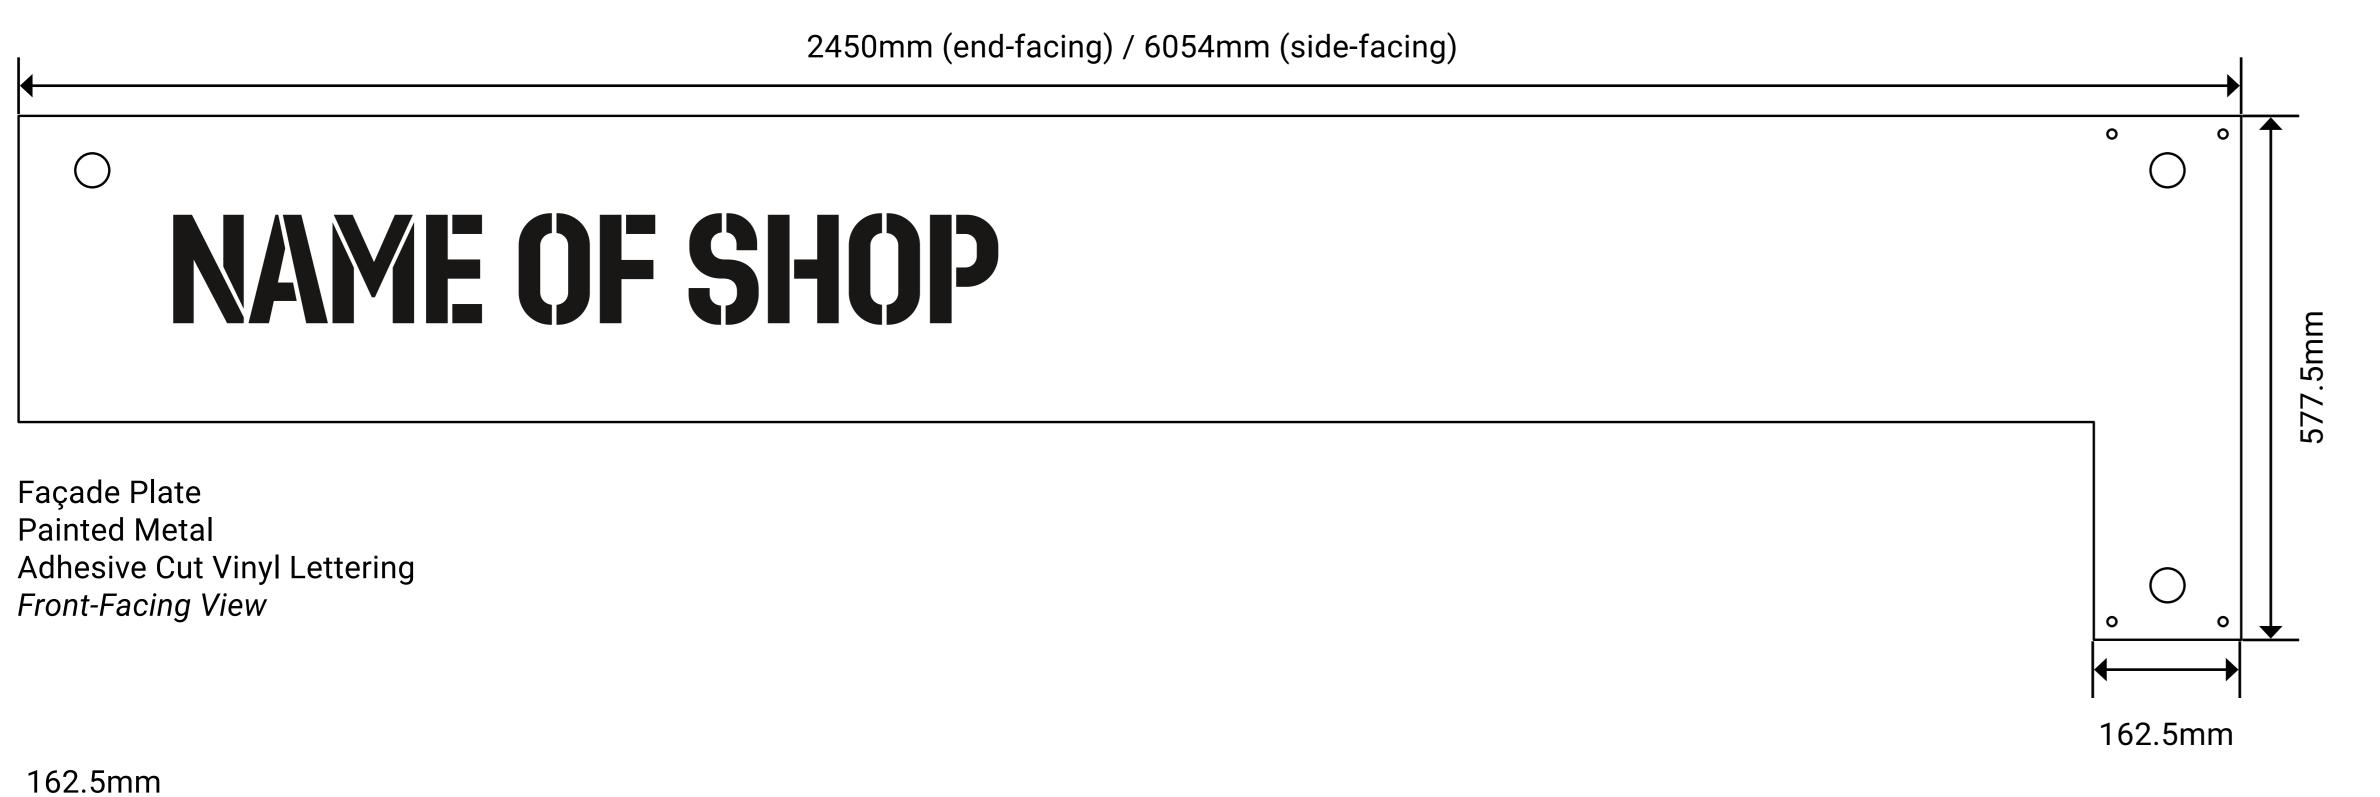

### FACADE HIGH STREET ELEVATION

Painted Lettering

### TEXT SIZE OVERVIEW

| 'Buck Street .Market'   | h1240 x w3980mm |
|-------------------------|-----------------|
| 'B','S','M'             | h2317 x w1500mm |
| 'Camden Town London UK' | h640 x w620mm   |