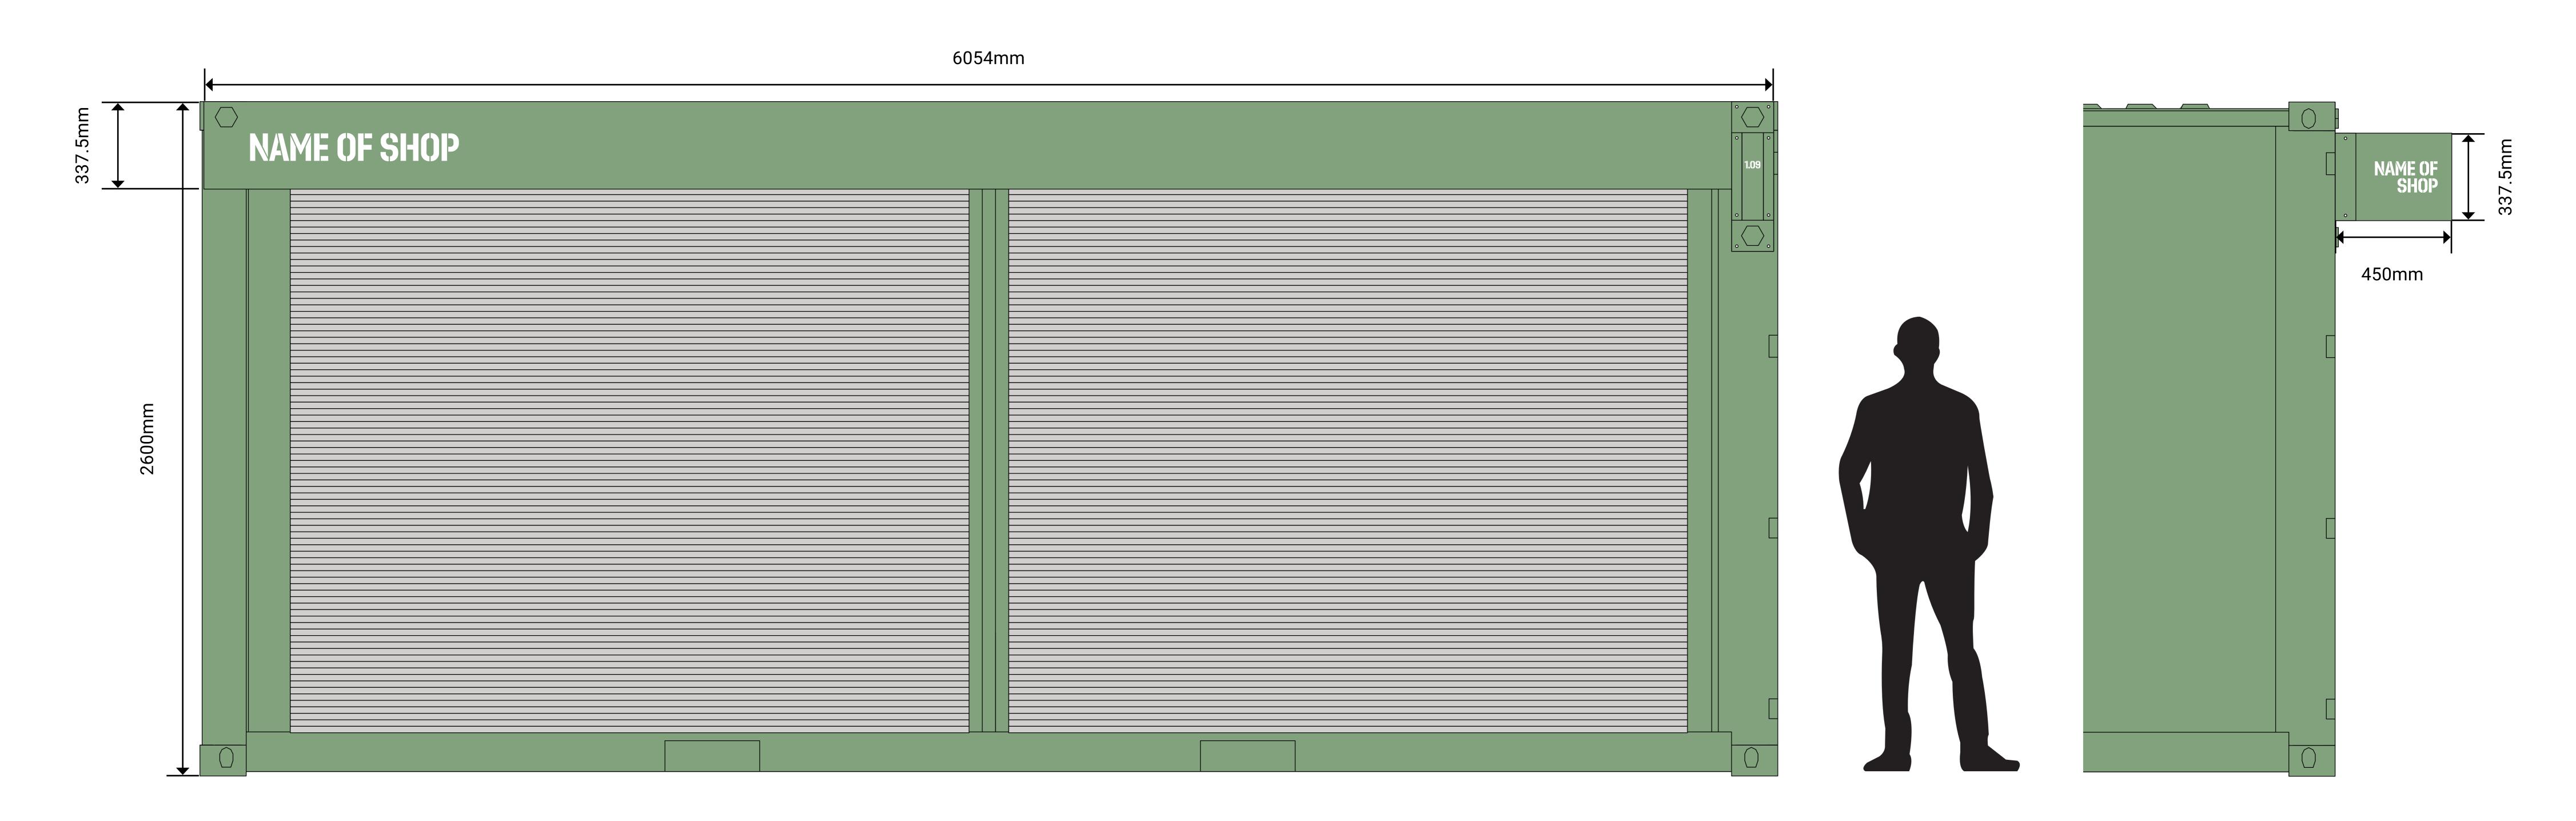

### UNIT SIGNAGE TYPE 1 SHUTTER ENTRANCE CONTAINER UNITS TYPICAL END-FACING SECTIONS

Mixed Materials

### TEXT SIZE OVERVIEW (VARIABLE)

| Fascia Signage Shop Name       | h110 x w800mm |
|--------------------------------|---------------|
| Projecting Signage Shop Name   | h122 x w242mm |
| Projecting Signage Unit Number | h30 x w60.5mm |

### UNIT SIGNAGE TYPE 1 SHUTTER ENTRANCE CONTAINER UNITS TYPICAL SIDE-FACING SECTIONS

Mixed Materials

Example Applicable Units

1.22

.23

.23

3.22

### TEXT SIZE OVERVIEW (VARIABLE)

Fascia Signage Shop Name h110 x w800mm

Projecting Signage Shop Name h122 x w242mm

Projecting Signage Unit Number h30 x w60.5mm