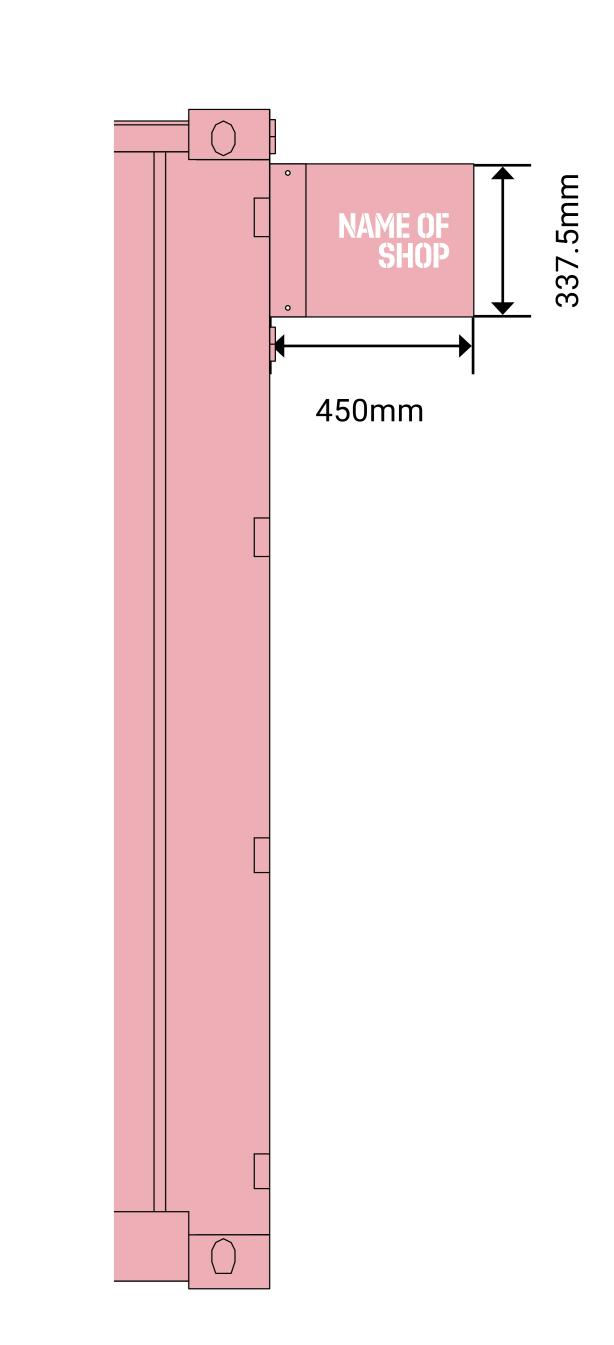

### UNIT SIGNAGE TYPE 1 SHUTTER CONTAINER UNITS TYPICAL SIGNAGE COMPONENTS

Mixed Materials

### TEXT SIZE OVERVIEW (VARIABLE)

Fascia Signage Shop Name h110 x w800mm Projecting Signage Shop Name h122 x w242mm

Projecting Signage Unit Number h30 x w60.5mm

Fixing Washer and Bolt to Container Node Painted Metal x2