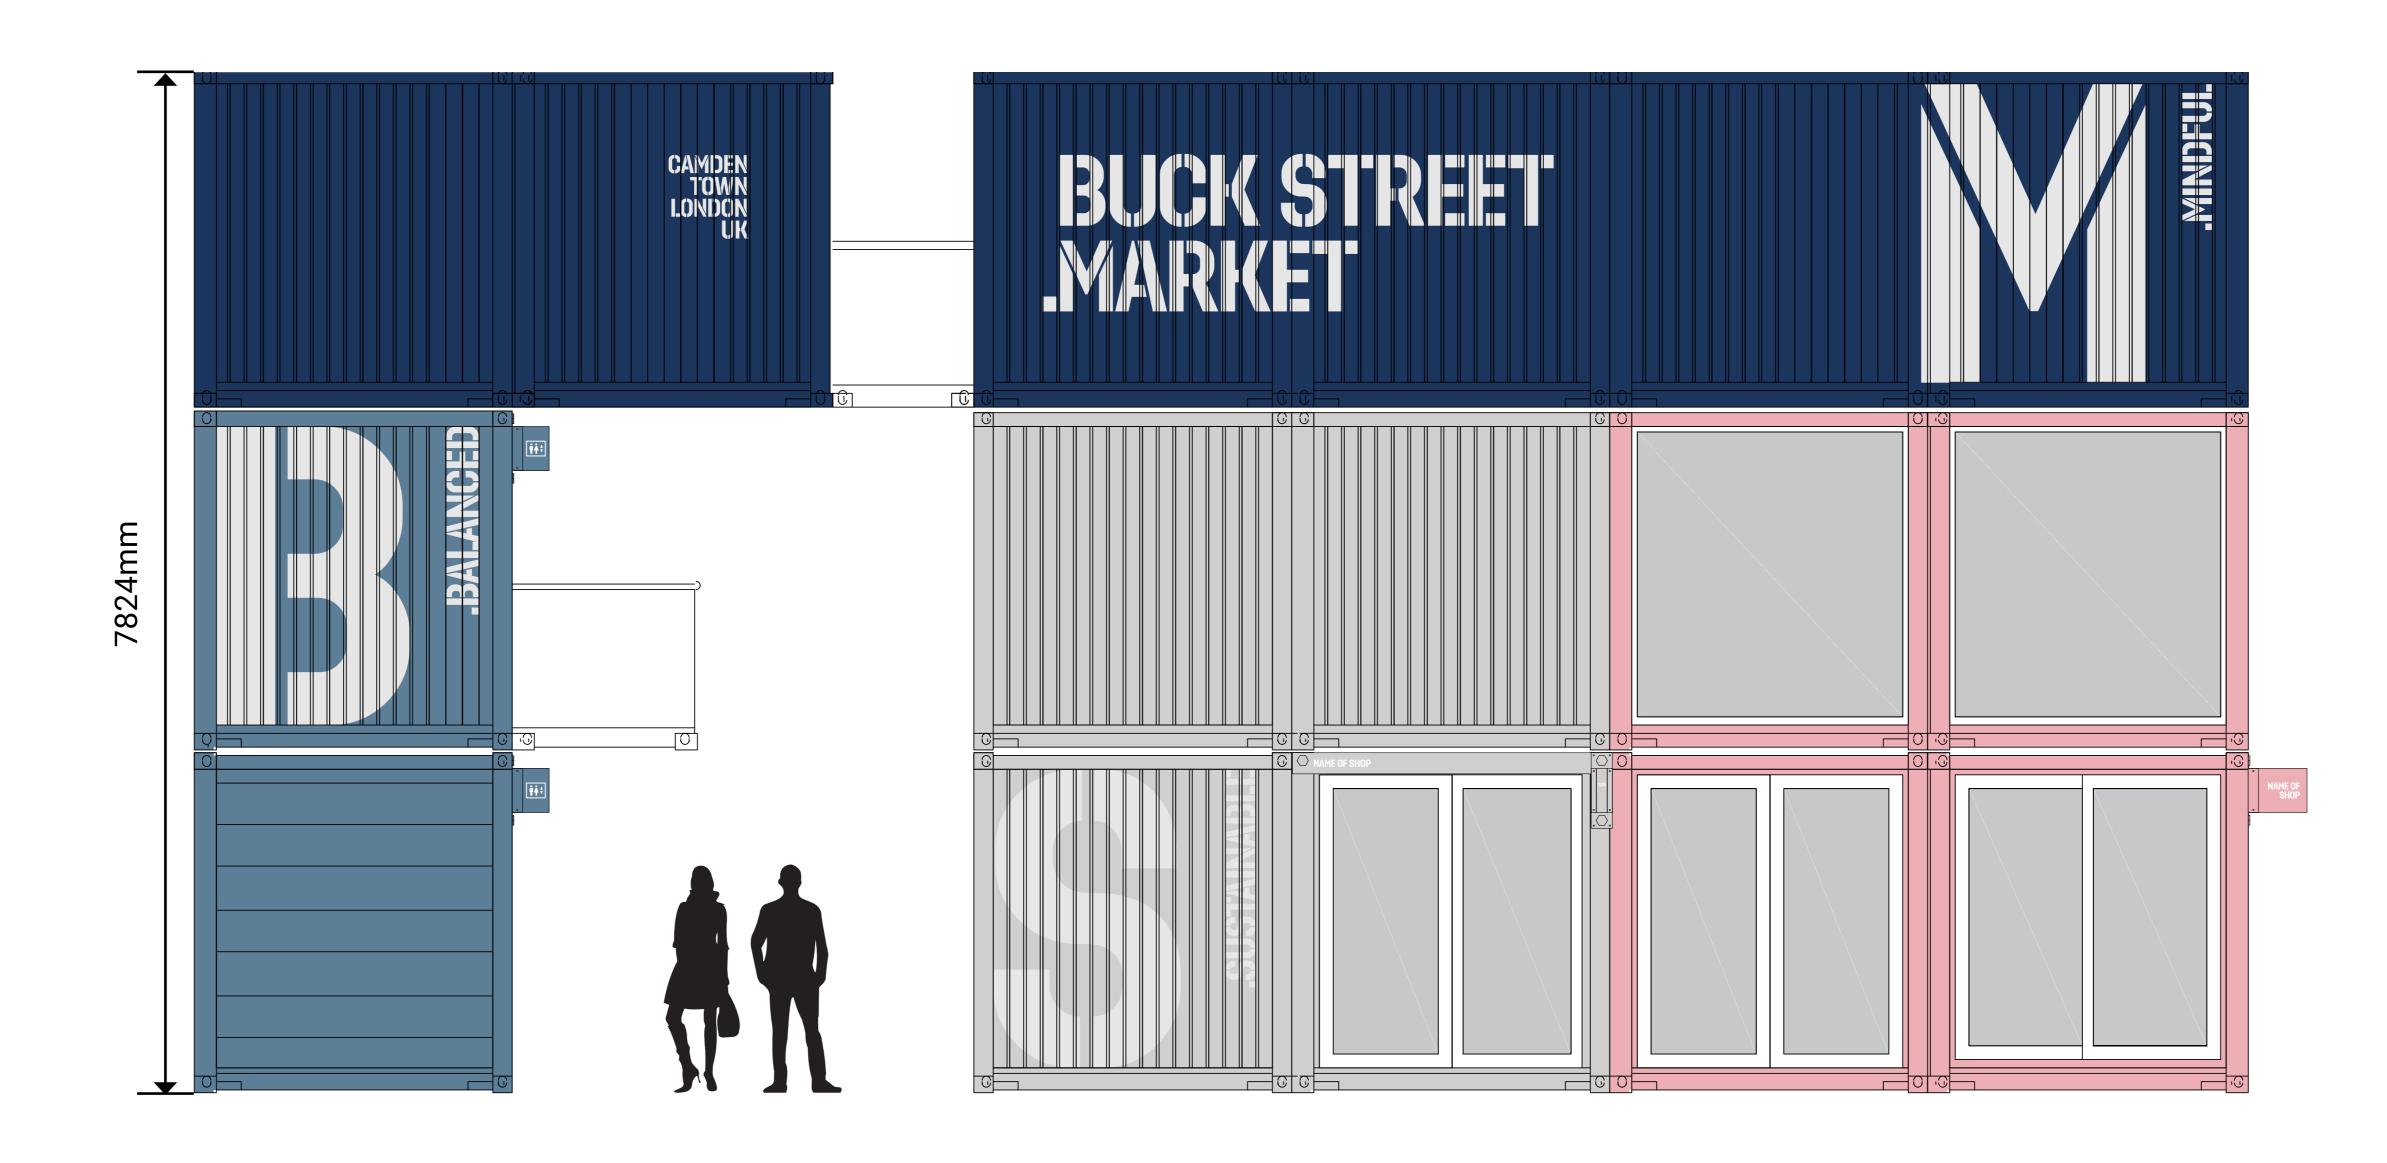

← To Chalk Farm Road

To Mornington Crescent →

Painted Lettering

### TEXT SIZE OVERVIEW

| 'Buck Street .Market'   | h1240 x w3980mm |
|-------------------------|-----------------|
| 'B','S','M'             | h2317 x w1500mm |
| 'Camden Town London UK' | h640 x w620mm   |

← To Kentish Town Road To Inverness Street →

FLOOR PLANS SIGNAGETYPE LABTECH