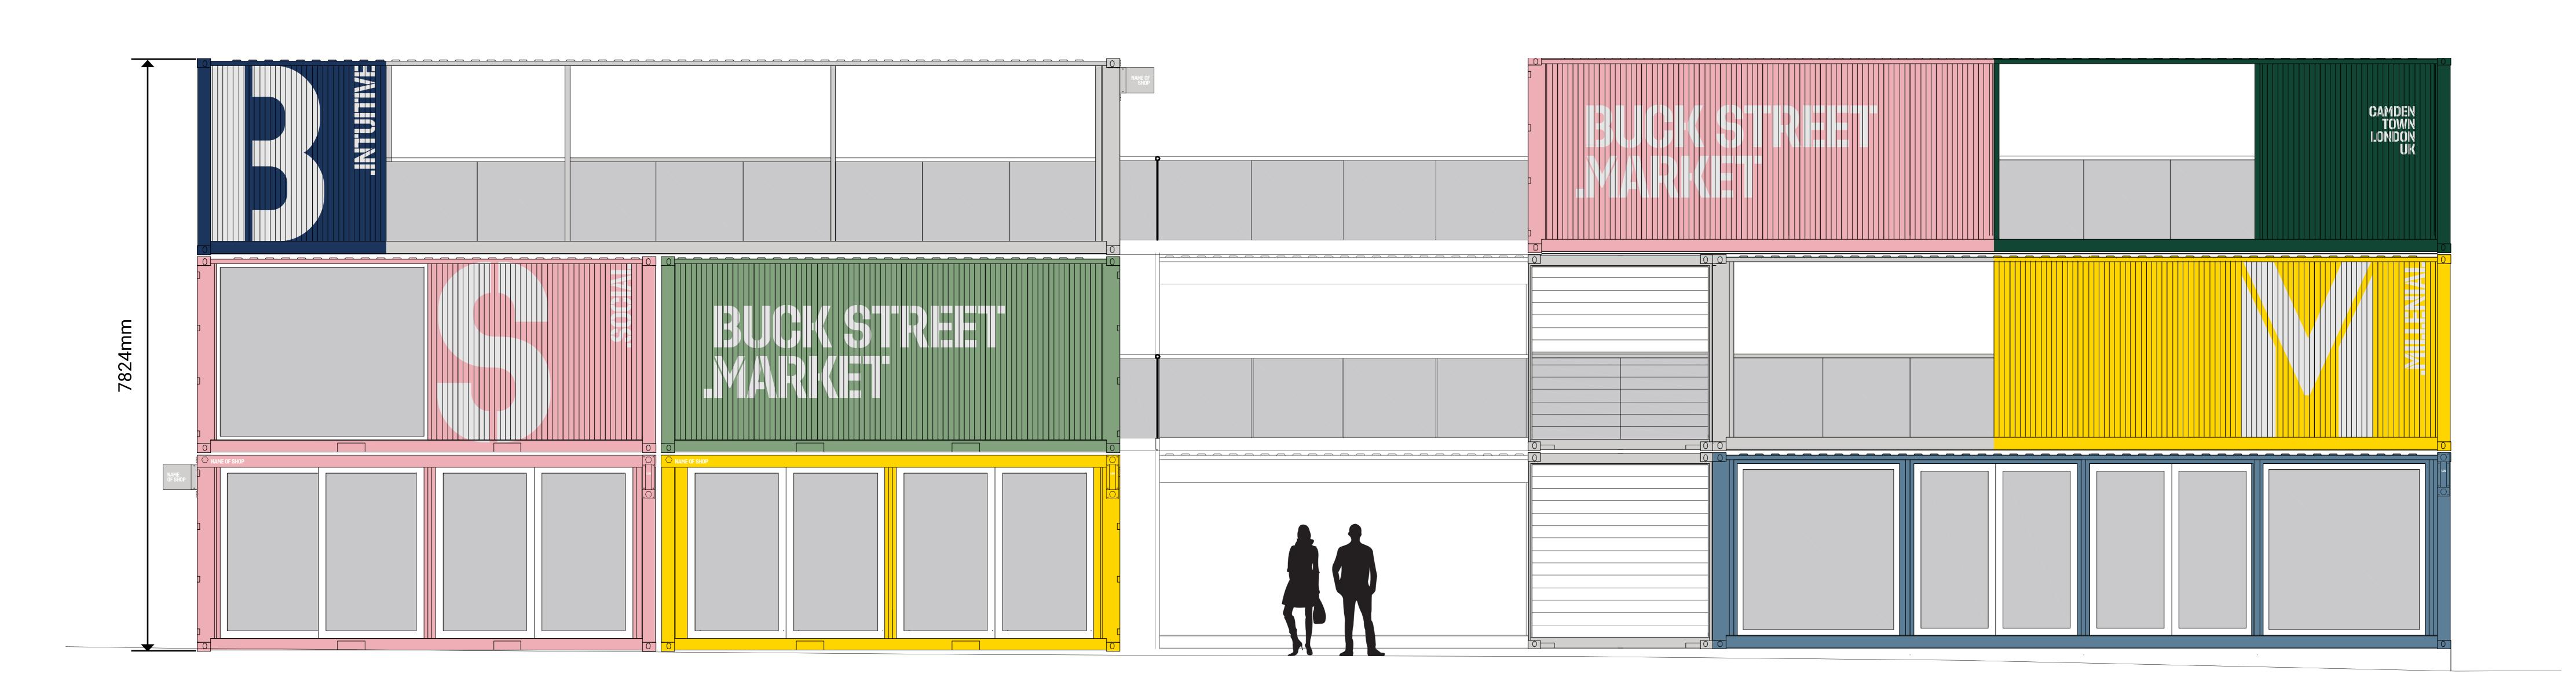

### FACADE HIGH STREET ELEVATION

Painted Lettering

### TEXT SIZE OVERVIEW

| 'Buck Street .Market'   | h1240 x w3980mm |
|-------------------------|-----------------|
| 'B','S','M'             | h2317 x w1500mm |
| 'Camden Town London UK' | h640 x w620mm   |