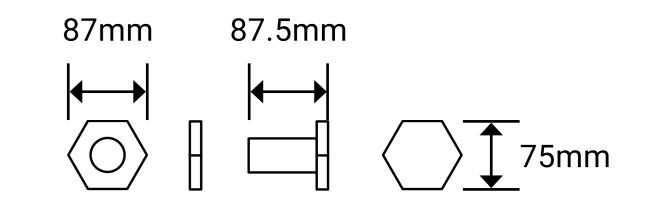

### TEXT SIZE OVERVIEW (VARIABLE)

h59 x w436mm Fascia Signage Shop Name h122 x w242mm Projecting Signage Shop Name Projecting Signage Unit Number h30 x w60.5mm

**Projecting Sign Attachment Plate Painted Metal** Front-Facing View

**Projecting Sign Attachment Plate** Painted Metal Side-Facing View

**Projecting Sign Projecting Box** Painted Metal Adhesive Cut Vinyl Lettering Front-Facing View

**Projecting Sign Projecting Box** Painted Metal Adhesive Cut Vinyl Lettering Side-Facing View