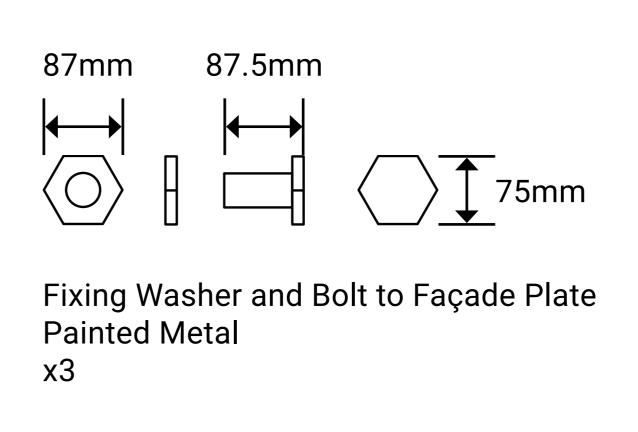

Fixing Washer and Bolt to Façade Plate Painted Metal

x1

Projecting Sign Base Plate Painted Metal Front-Facing View

Projecting Sign Attachment Plate Painted Metal Front-Facing View

Projecting Sign Attachment Plate Painted Metal Side-Facing View