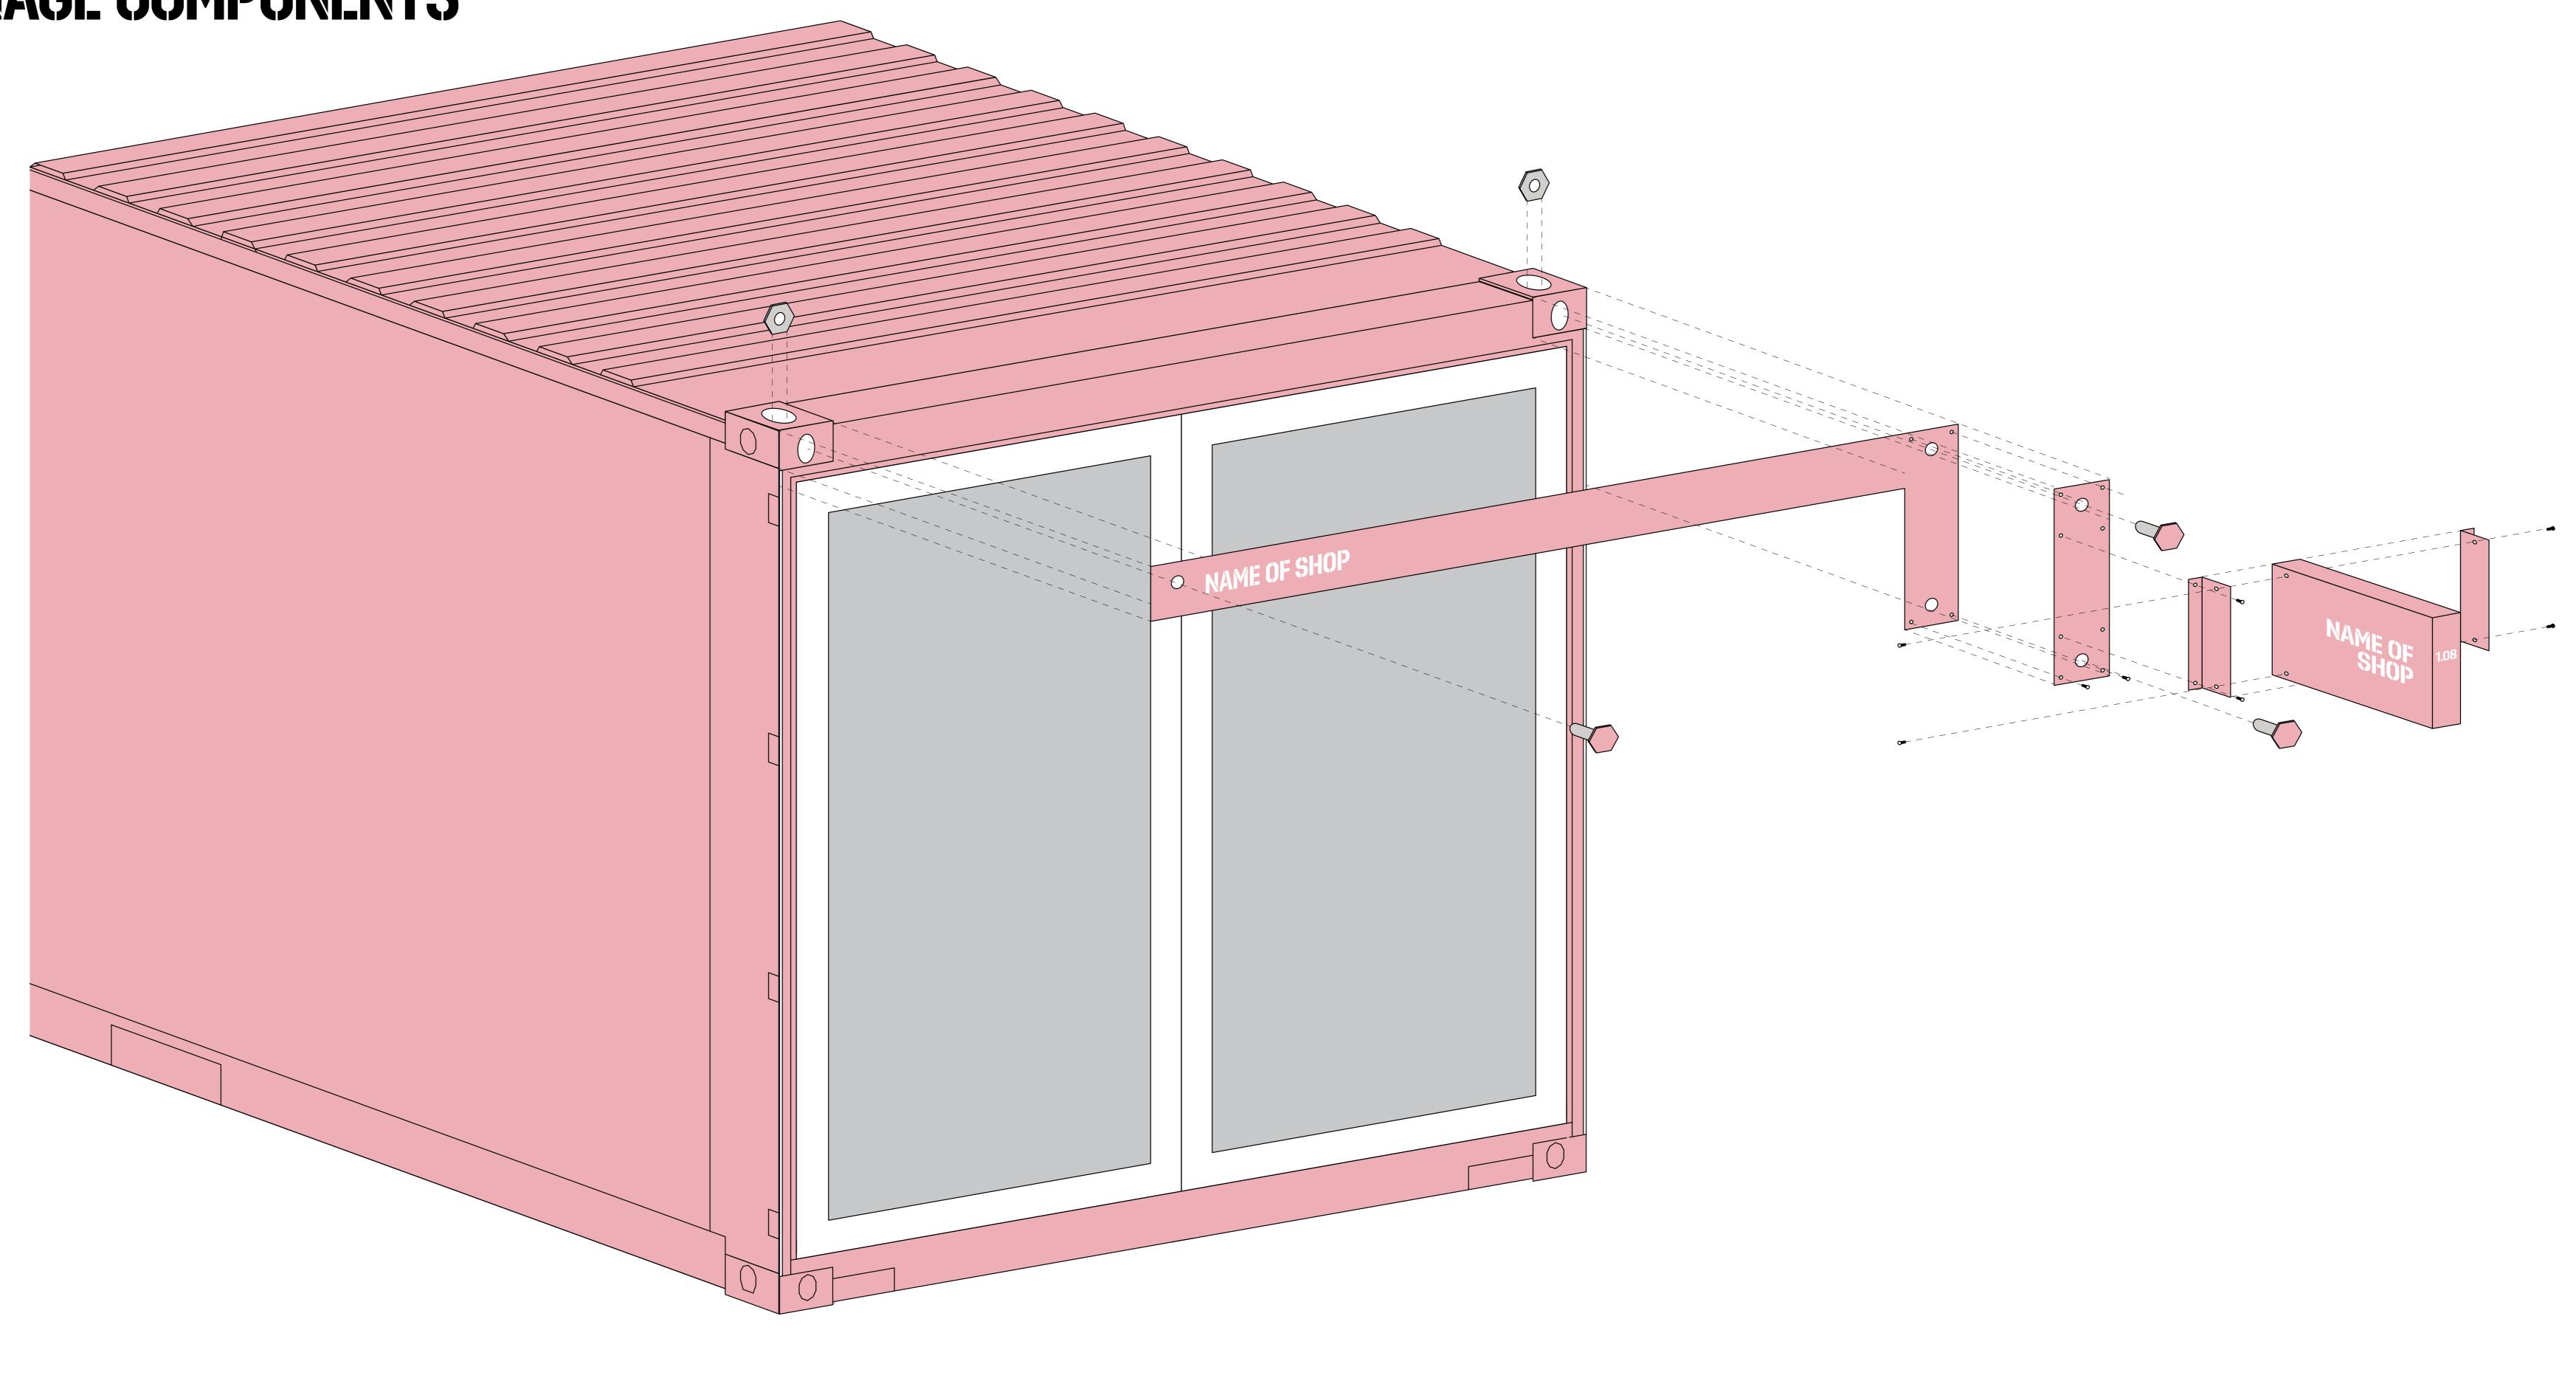

### UNIT SIGNAGE TYPE 1 SHUTTER CONTAINER UNITS TYPICAL SIGNAGE COMPONENTS

Mixed Materials

### TEXT SIZE OVERVIEW (VARIABLE)

Fascia Signage Shop Name h110 x w800mm Projecting Signage Shop Name h122 x w242mm

Projecting Signage Unit Number h30 x w60.5mm

Fixing Washer and Bolt to Container Node Painted Metal x2

Fixing Washer and Bolt to Façade Plate Painted Metal

x1

Projecting Sign Base Plate Painted Metal Front-Facing View

Projecting Sign Attachment Plate Painted Metal Front-Facing View

Projecting Sign Attachment Plate Painted Metal Side-Facing View

Projecting Sign
Projecting Box
Painted Metal
Adhesive Cut Vinyl Lettering
Front-Facing View

Projecting Sign
Projecting Box
Painted Metal
Adhesive Cut Vinyl Lettering
Side-Facing View

Projecting Sign Completed Painted Metal *Front-Facing View* 

Projecting Sign Completed Painted Metal Side-Facing View