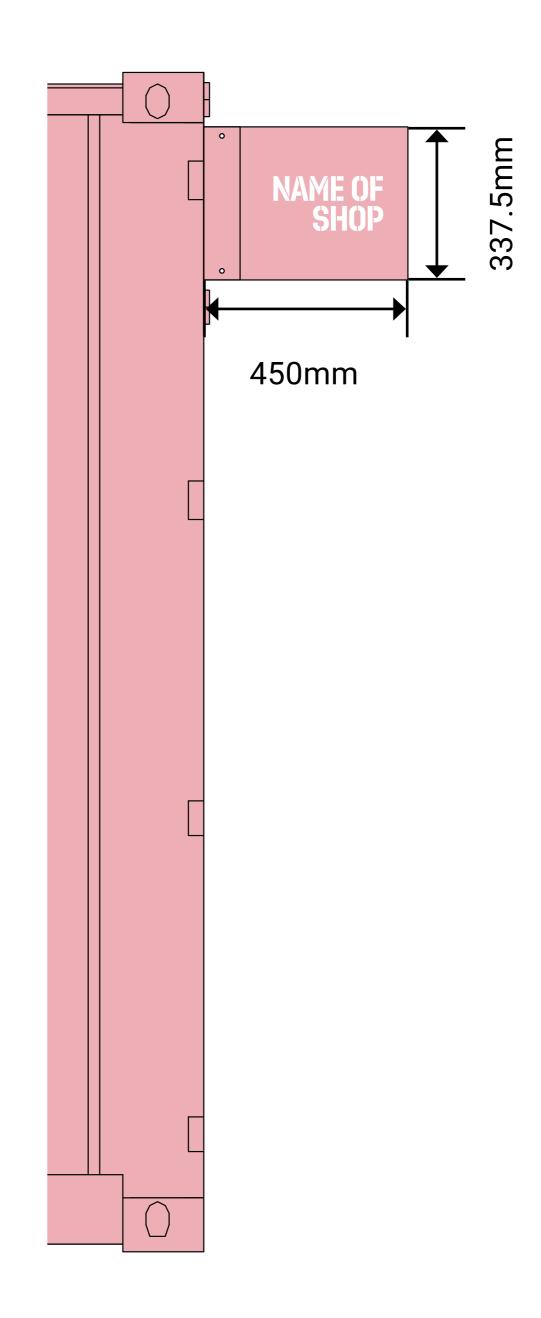

### UNIT SIGNAGE TYPE 1 SHUTTER ENTRANCE CONTAINER UNITS TYPICAL END-FACING SECTIONS

Mixed Materials

### TEXT SIZE OVERVIEW (VARIABLE)

| Fascia Signage Shop Name       | h110 x w800mm |
|--------------------------------|---------------|
| Projecting Signage Shop Name   | h122 x w242mm |
| Projecting Signage Unit Number | h30 x w60.5mm |