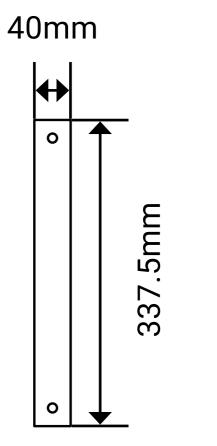

### TEXT SIZE OVERVIEW (VARIABLE)

| Fascia Signage Shop Name       | h110 x w800mm |
|--------------------------------|---------------|
| Projecting Signage Shop Name   | h122 x w242mm |
| Projecting Signage Unit Number | h30 x w60.5mm |

### TEXT SIZE OVERVIEW (VARIABLE)

Fascia Signage Shop Name h110 x w800mm

Projecting Signage Shop Name h122 x w242mm

Projecting Signage Unit Number h30 x w60.5mm