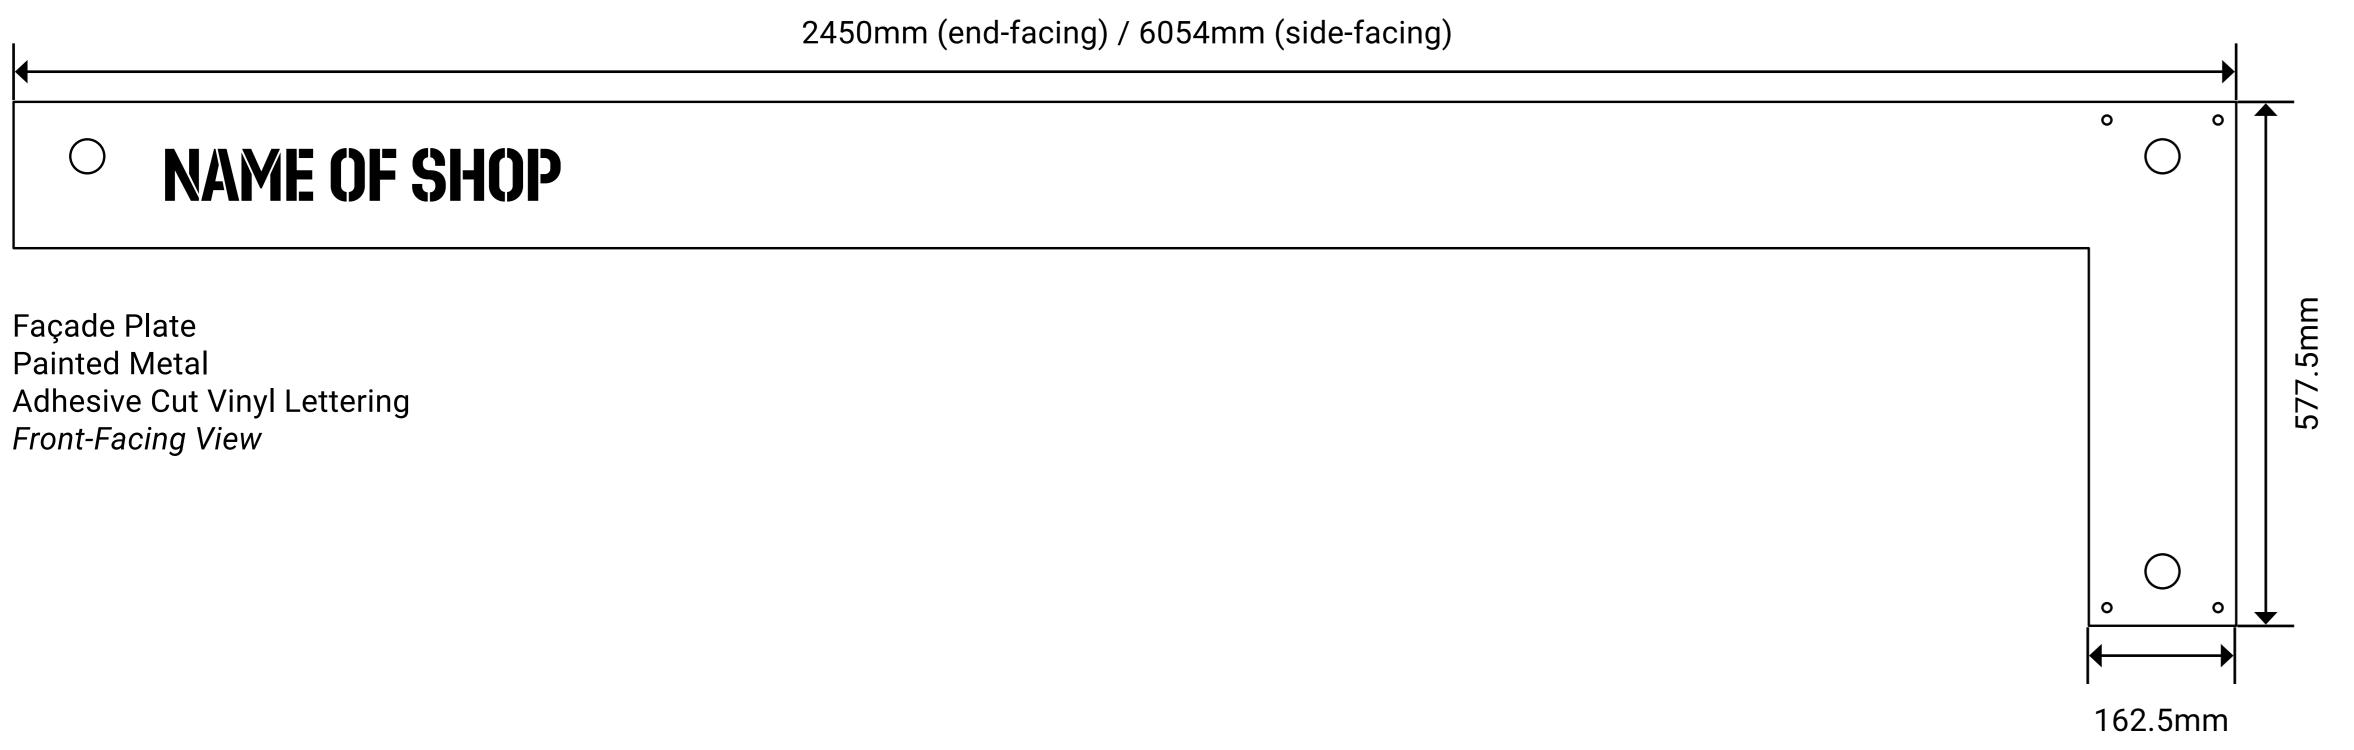

### UNIT SIGNAGE TYPE 1 SHUTTER CONTAINER UNITS TYPICAL SIGNAGE COMPONENTS

Mixed Materials

### TEXT SIZE OVERVIEW (VARIABLE)

Fascia Signage Shop Name h110 x w800mm Projecting Signage Shop Name h122 x w242mm

Projecting Signage Unit Number h30 x w60.5mm

Fixing Washer and Bolt to Container Node Painted Metal x2

Fixing Washer and Bolt to Façade Plate Painted Metal

x1

Projecting Sign Base Plate Painted Metal Front-Facing View

Projecting Sign Attachment Plate Painted Metal Front-Facing View

Projecting Sign Attachment Plate Painted Metal Side-Facing View