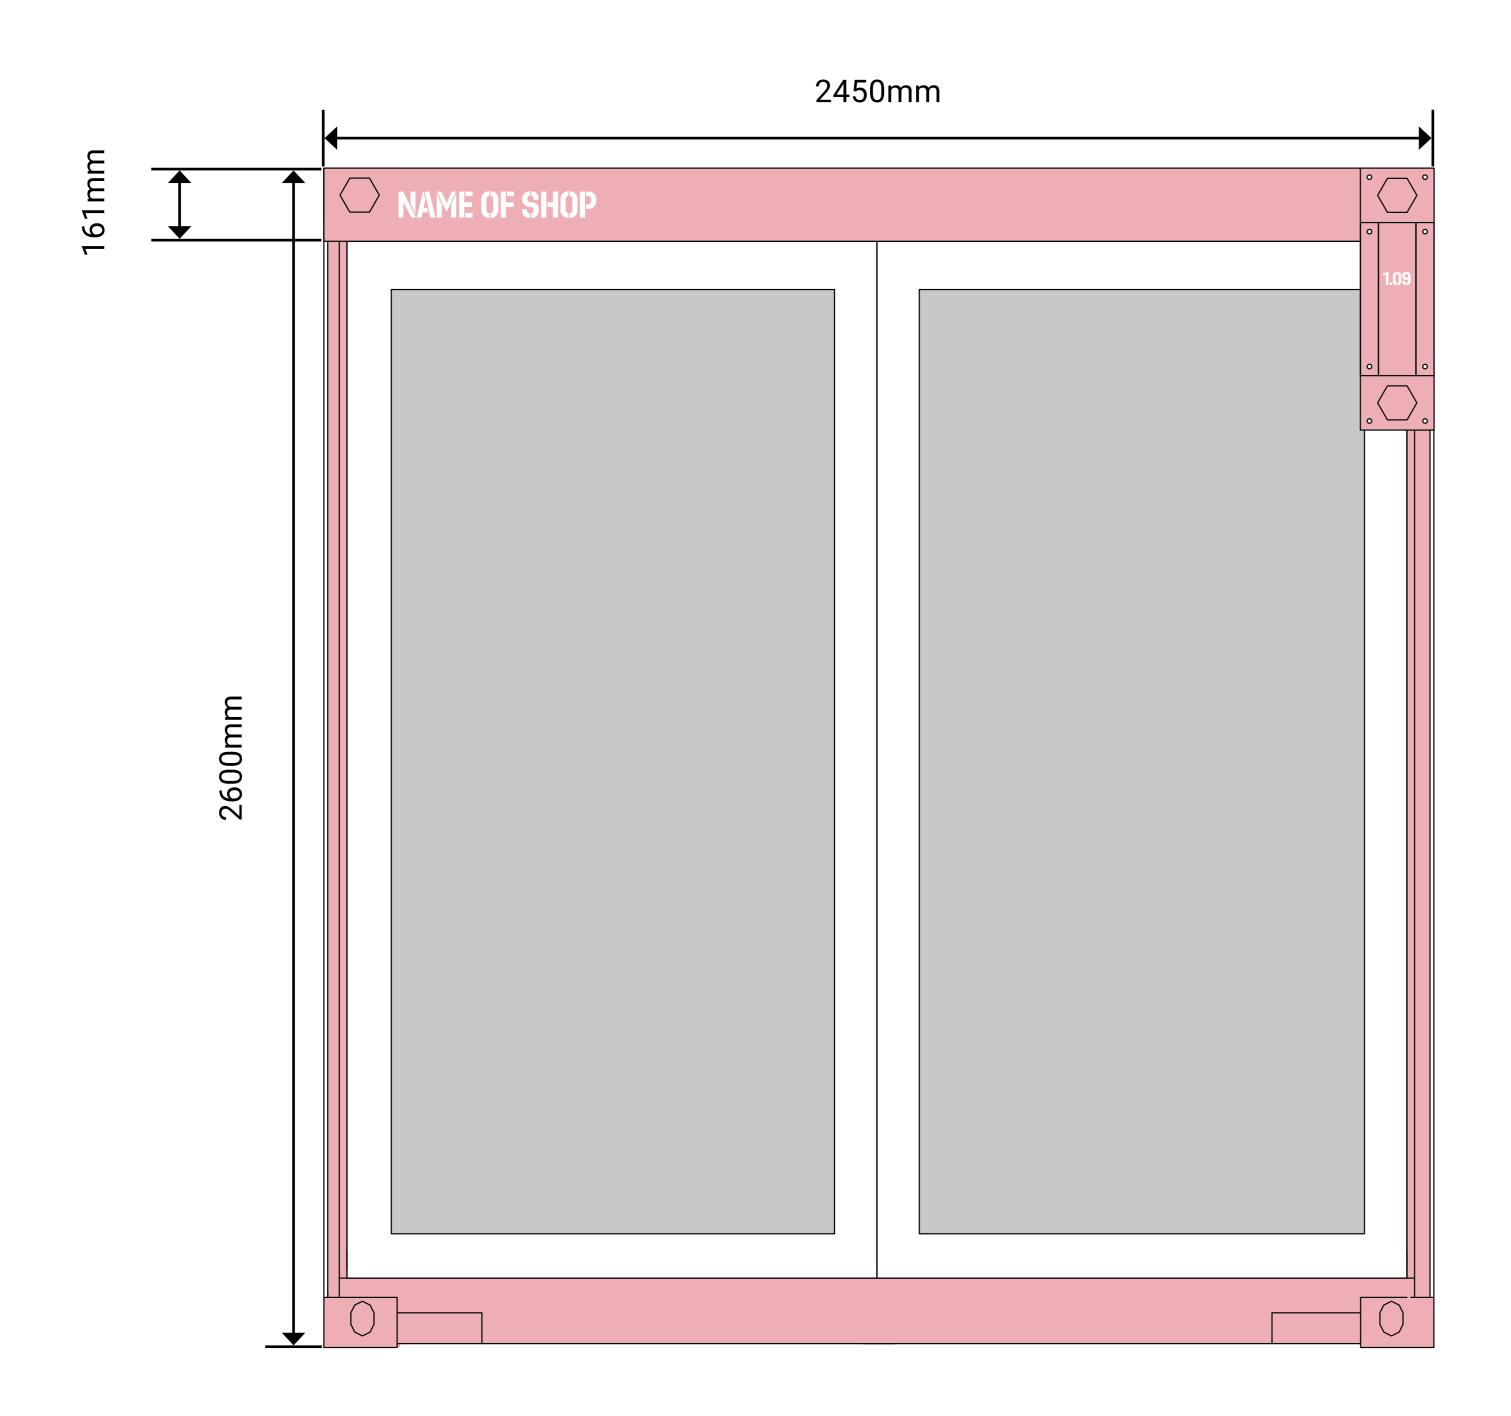

### UNIT SIGNAGE TYPE 1 SHUTTER ENTRANCE CONTAINER UNITS TYPICAL END-FACING SECTIONS

Mixed Materials

### TEXT SIZE OVERVIEW (VARIABLE)

| Fascia Signage Shop Name       | h110 x w800mm |
|--------------------------------|---------------|
| Projecting Signage Shop Name   | h122 x w242mm |
| Projecting Signage Unit Number | h30 x w60.5mm |