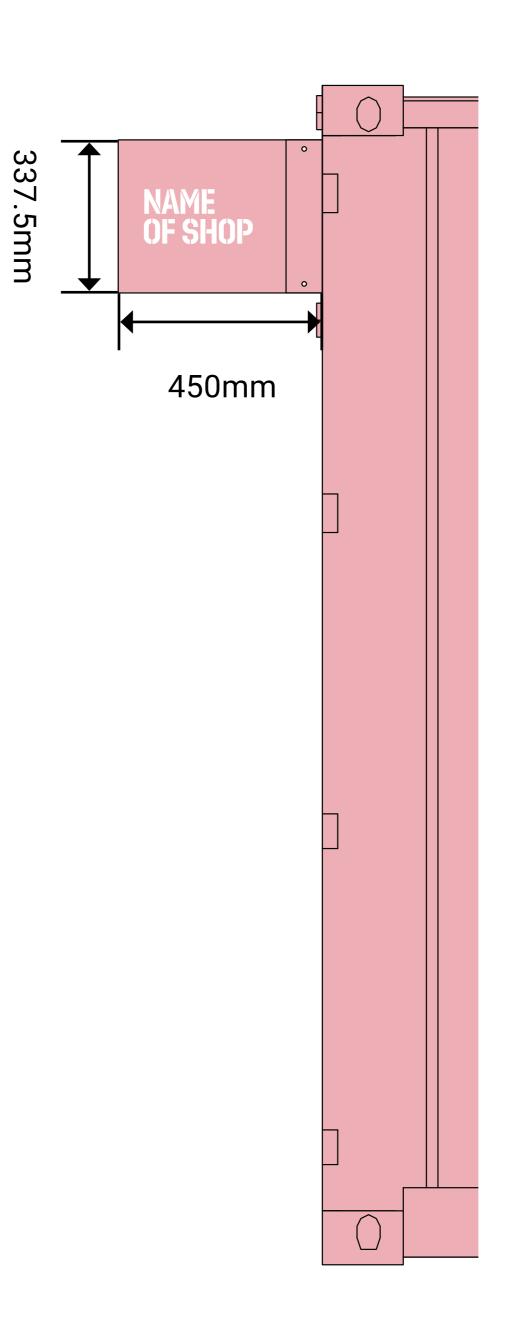

### UNIT SIGNAGE TYPE 1 SHUTTER ENTRANCE CONTAINER UNITS TYPICAL END-FACING SECTIONS

Mixed Materials

### TEXT SIZE OVERVIEW (VARIABLE)

| Fascia Signage Shop Name       | h110 x w800mm |
|--------------------------------|---------------|
| Projecting Signage Shop Name   | h122 x w242mm |
| Projecting Signage Unit Number | h30 x w60.5mm |