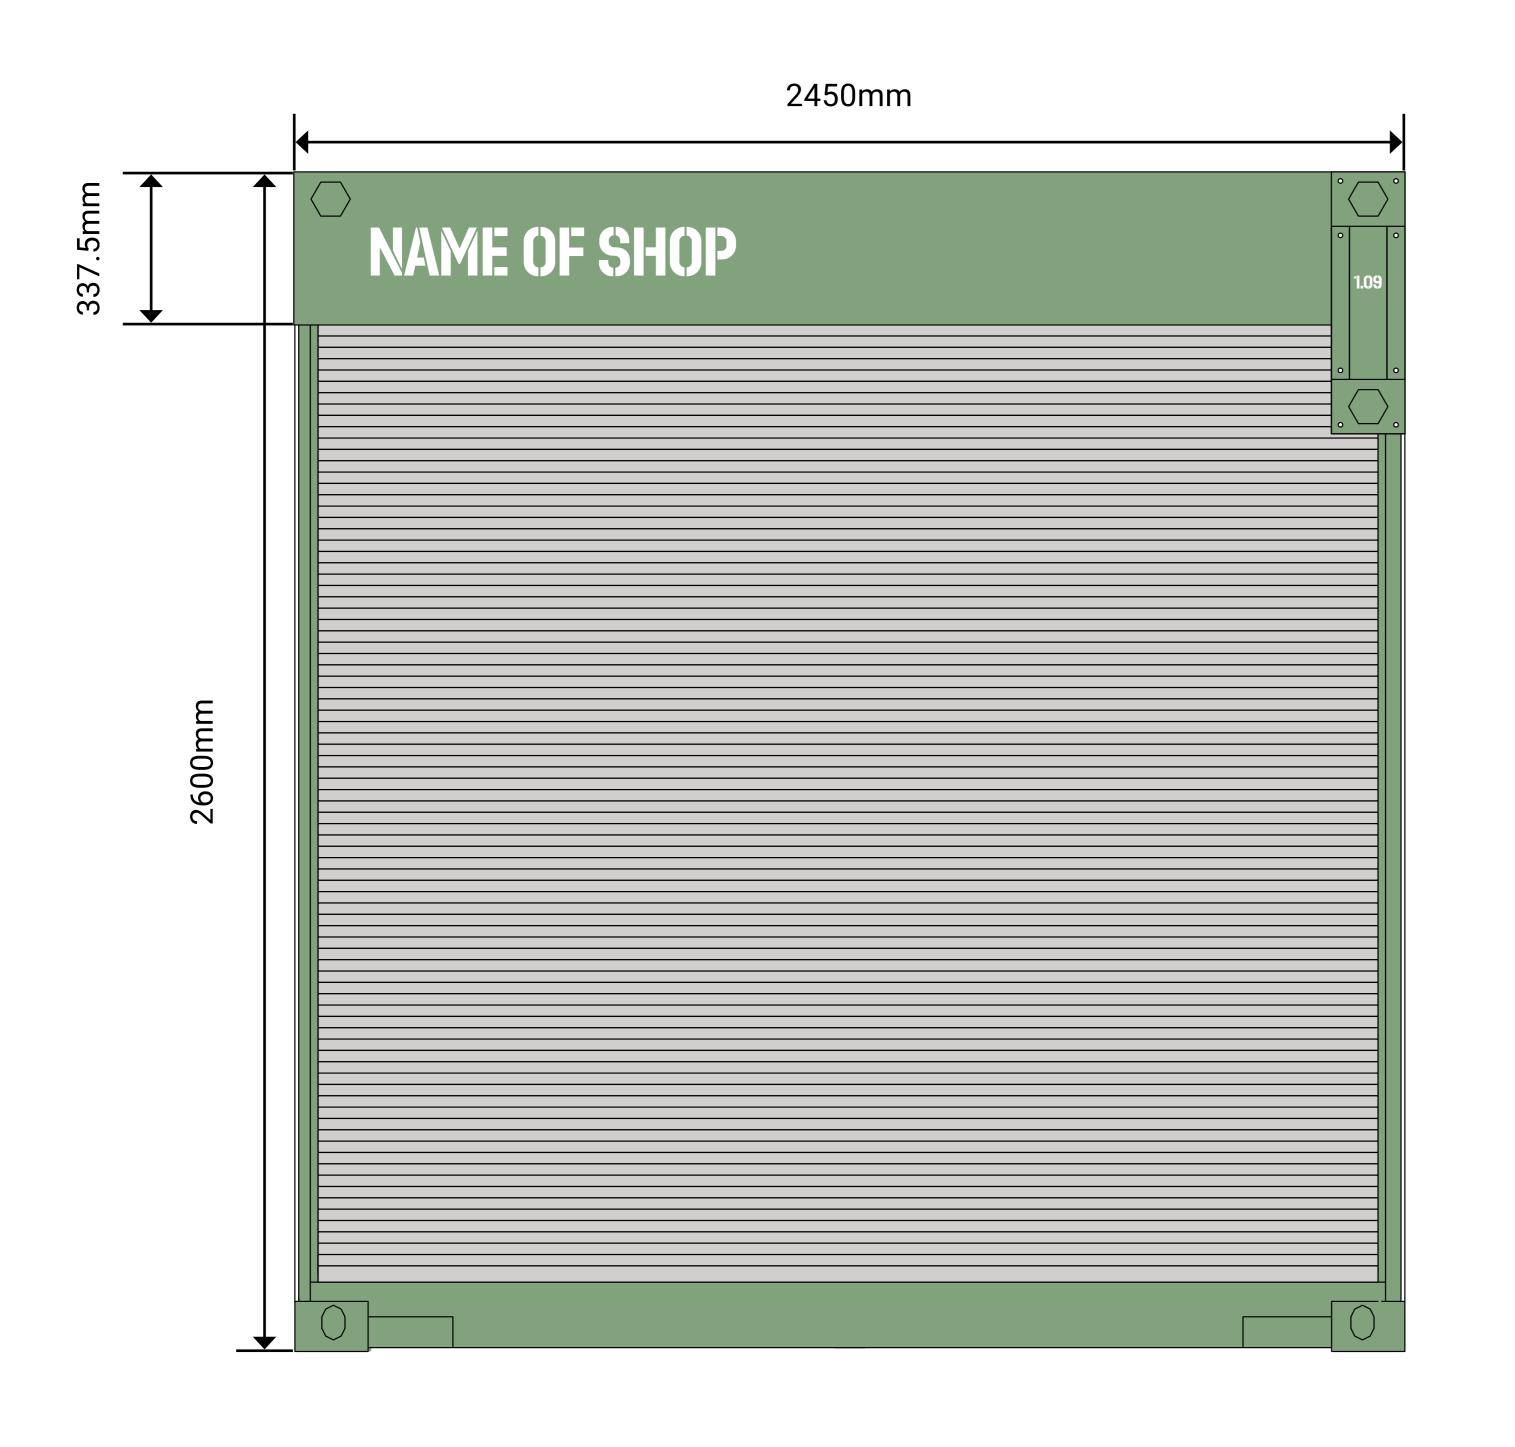

### UNIT SIGNAGE TYPE 1 SHUTTER ENTRANCE CONTAINER UNITS TYPICAL END-FACING SECTIONS

Mixed Materials

### TEXT SIZE OVERVIEW (VARIABLE)

| Fascia Signage Shop Name       | h110 x w800mm |
|--------------------------------|---------------|
| Projecting Signage Shop Name   | h122 x w242mm |
| Projecting Signage Unit Number | h30 x w60.5mm |