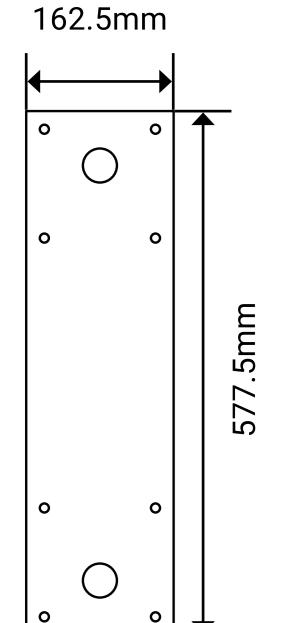

### TEXT SIZE OVERVIEW (VARIABLE)

Fascia Signage Shop Name h110 x w800mm Projecting Signage Shop Name h122 x w242mm

Projecting Signage Unit Number h30 x w60.5mm

Fixing Washer and Bolt to Container Node Painted Metal x2