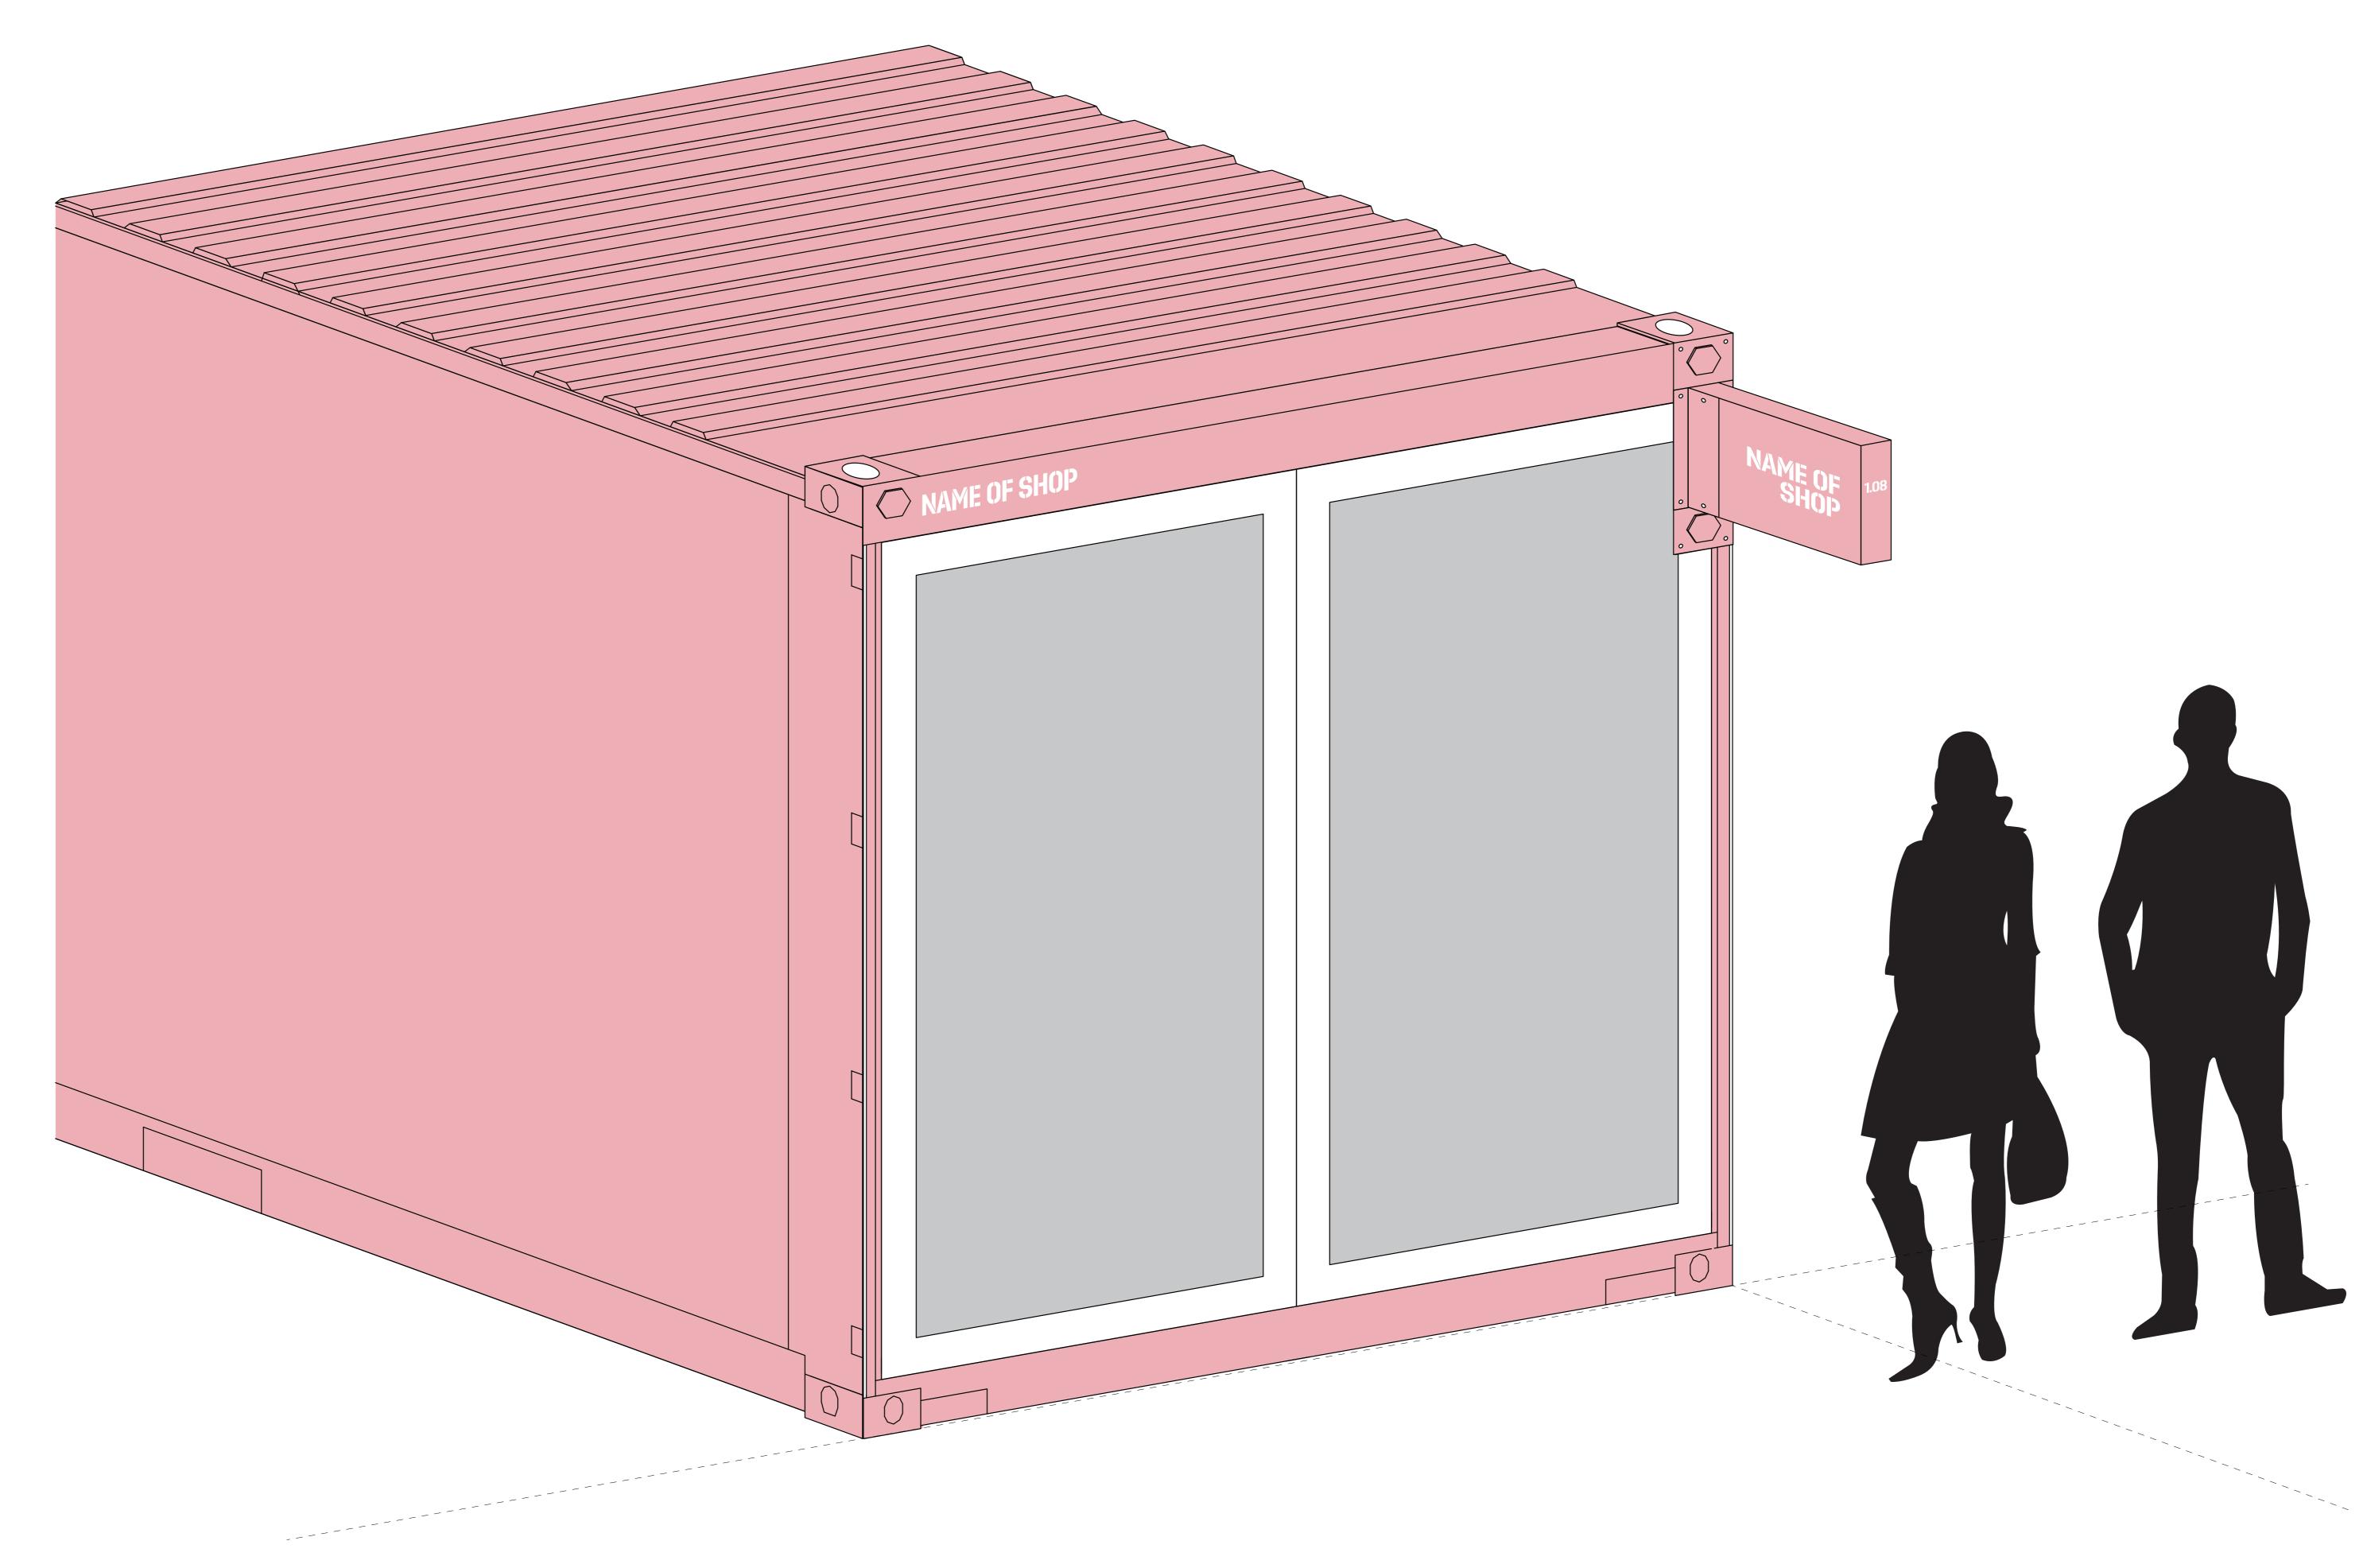

## UNIT SIGNAGE TYPE 1 SHUTTER CONTAINER UNITS TYPICAL 3D VISUAL

**Mixed Materials** 

### Advertising Strategy Proposal Unit Signage Type 1