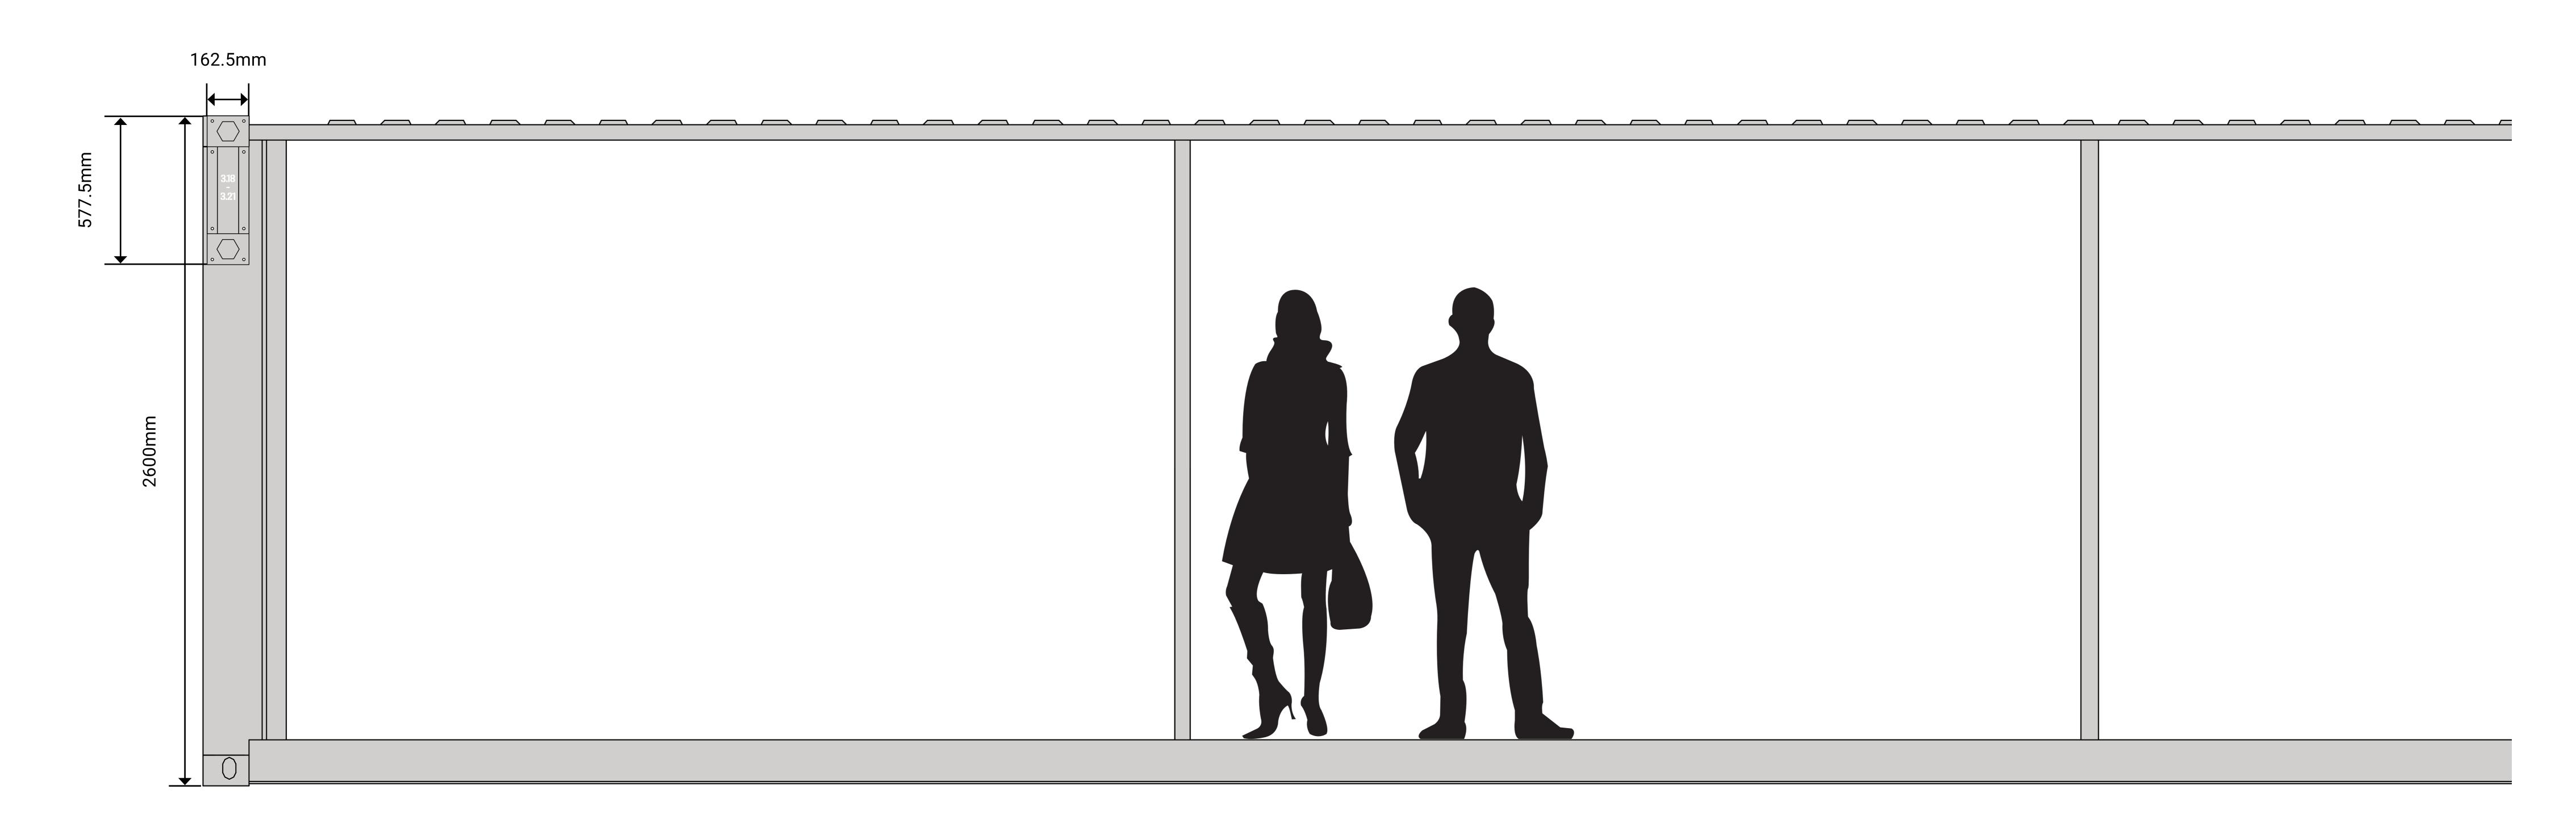

### UNIT SIGNAGE TYPE 3 UNIT 3.18-3.21 WEST-FACING SECTION

Mixed Materials

### TEXT SIZE OVERVIEW (VARIABLE)

Projecting Signage Unit Number h30 x w60.5mm