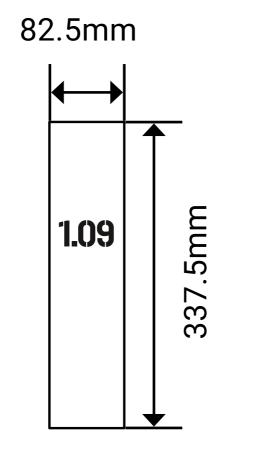

### TEXT SIZE OVERVIEW (VARIABLE)

| Fascia Signage Shop Name       | h110 x w800mm |
|--------------------------------|---------------|
| Projecting Signage Shop Name   | h122 x w242mm |
| Projecting Signage Unit Number | h30 x w60.5mm |

### TEXT SIZE OVERVIEW (VARIABLE)

Fascia Signage Shop Name h110 x w800mm

Projecting Signage Shop Name h122 x w242mm

Projecting Signage Unit Number h30 x w60.5mm