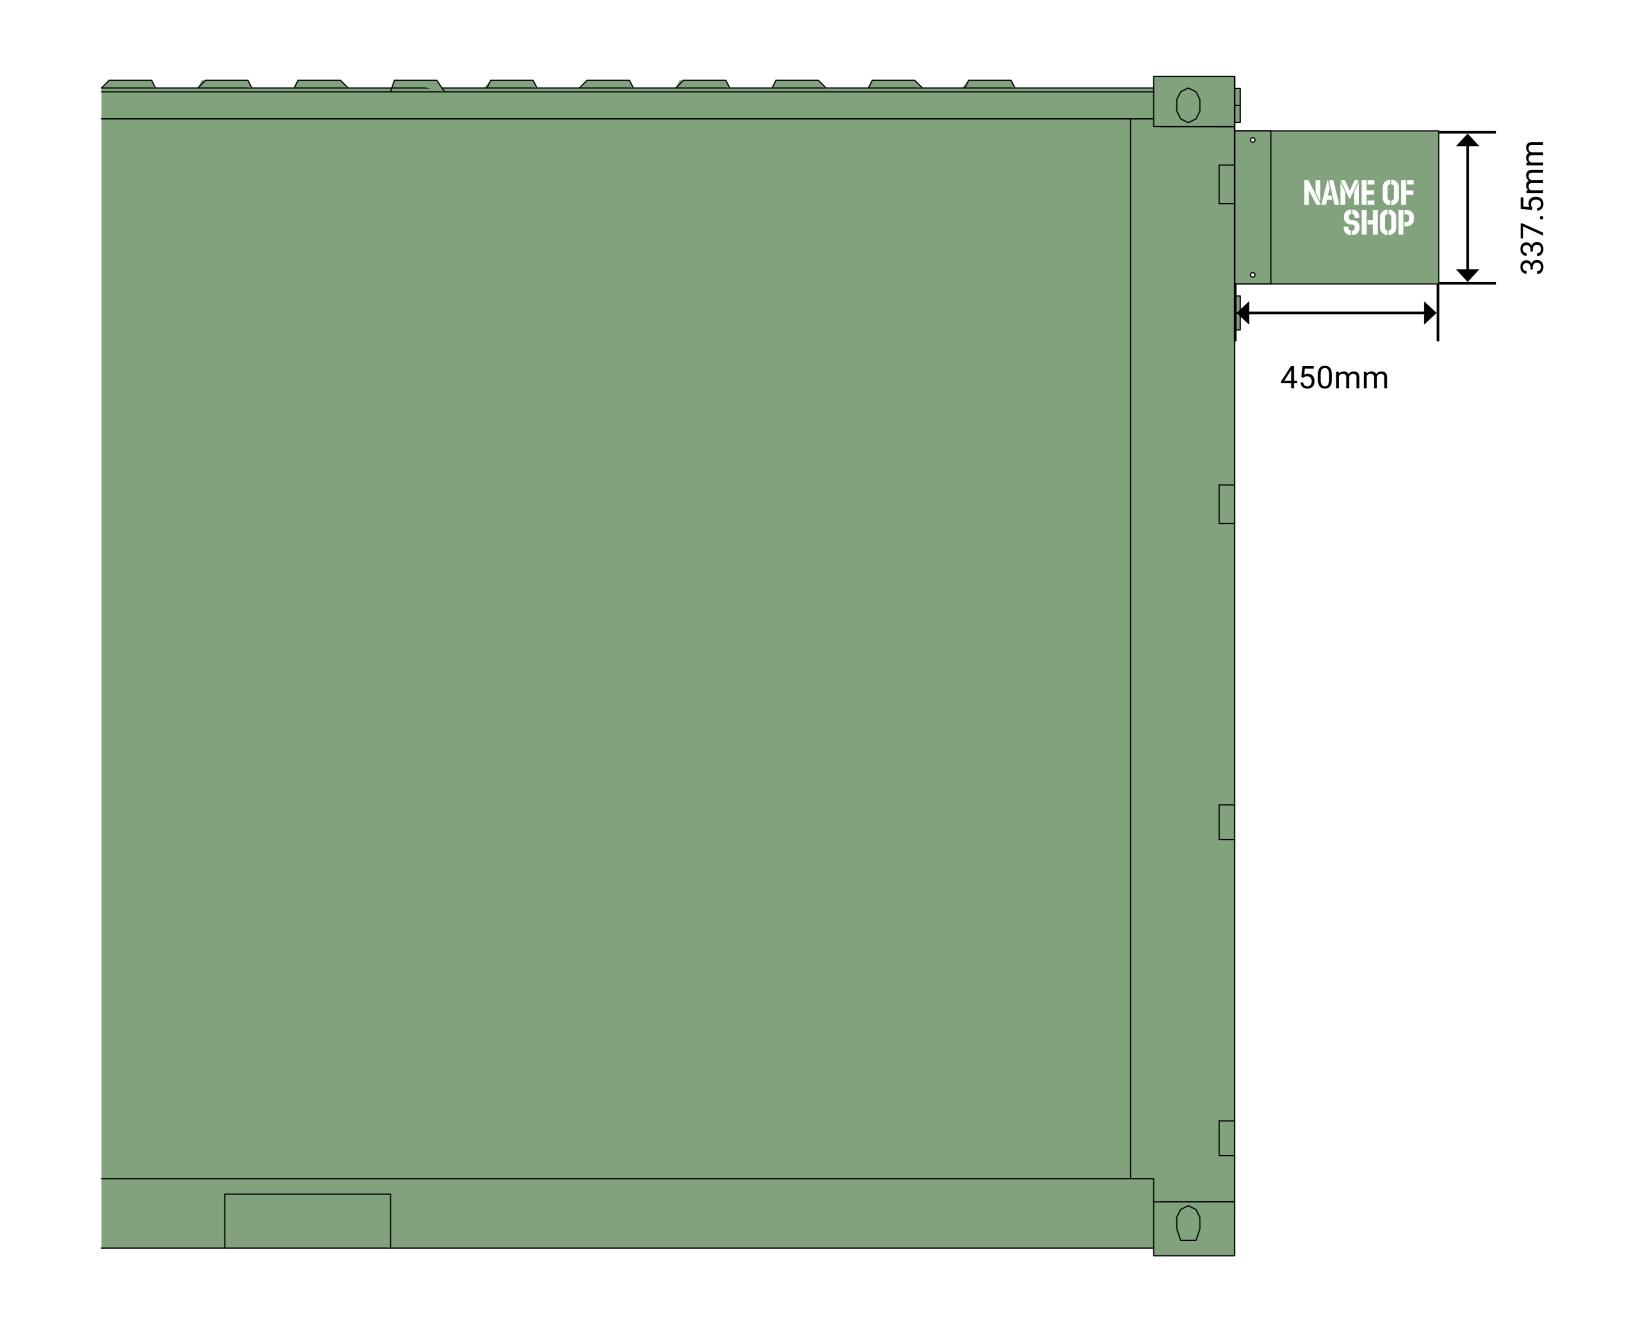

### UNIT SIGNAGE TYPE 1 SHUTTER ENTRANCE CONTAINER UNITS TYPICAL SIDE-FACING SECTIONS

Mixed Materials

Example Applicable Units

1.22

.23

.23

3.22

### TEXT SIZE OVERVIEW (VARIABLE)

Fascia Signage Shop Name h110 x w800mm

Projecting Signage Shop Name h122 x w242mm

Projecting Signage Unit Number h30 x w60.5mm