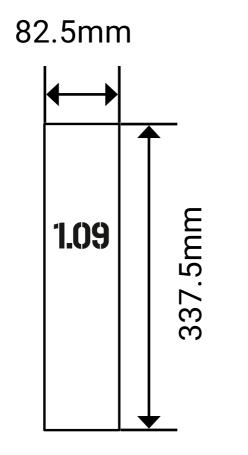

### TEXT SIZE OVERVIEW (VARIABLE)

| Fascia Signage Shop Name       | h110 x w800mm |
|--------------------------------|---------------|
| Projecting Signage Shop Name   | h122 x w242mm |
| Projecting Signage Unit Number | h30 x w60.5mm |

### TEXT SIZE OVERVIEW (VARIABLE)

Fascia Signage Shop Name h110 x w800mm

Projecting Signage Shop Name h122 x w242mm

Projecting Signage Unit Number h30 x w60.5mm