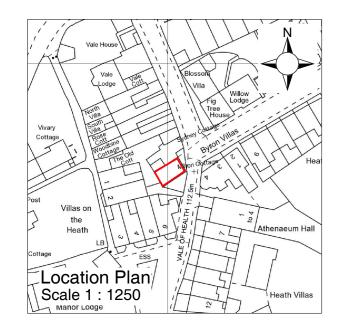

## DRAWING 2 - ELEVATIONS AS PROPOSED

PRINT AT A2 PAPER SIZE

Front Elevation
Vale of Health / n.1

Side Elevation n.2

Rear Elevation n.3

No access to rear elevation

| Client:        | Vanessa Blade | Job Title:    | Proposed Information                               |
|----------------|---------------|---------------|----------------------------------------------------|
| Drawing Title: | Elevations    | Site Address: | Milton Cottage<br>Vale of Health<br>London NW3 1AX |