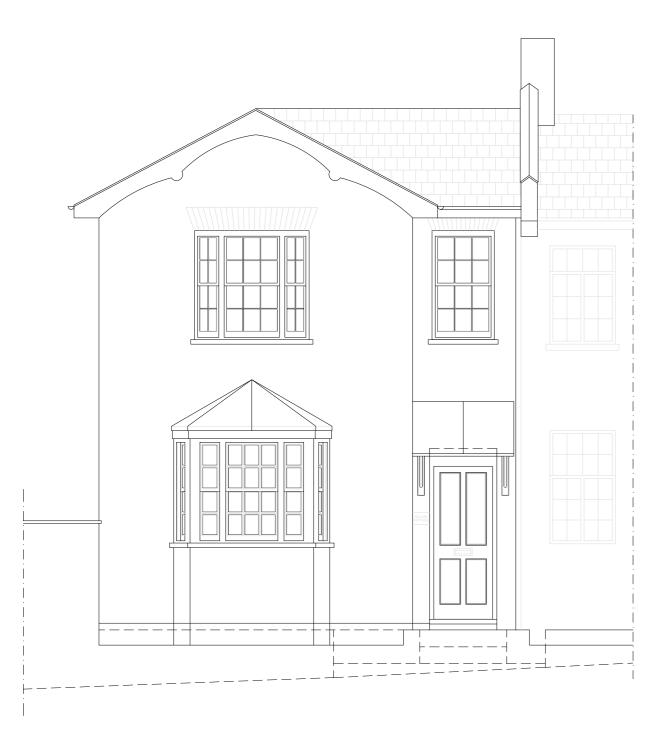

## DRAWING 2 - ELEVATIONS AS PROPOSED

PRINT AT A2 PAPER SIZE

Front Elevation
Vale of Health / n.1

Side Elevation n.2

Rear Elevation n.3

No access to rear elevation

| Client:        | Vanessa Blade | Job Title:    | Proposed Information                               |
|----------------|---------------|---------------|----------------------------------------------------|
| Drawing Title: | Elevations    | Site Address: | Milton Cottage<br>Vale of Health<br>London NW3 1AX |