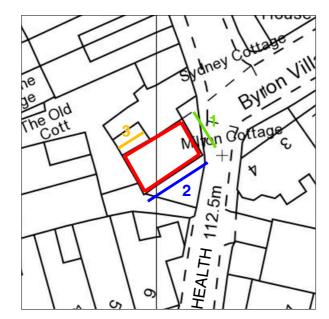

## DRAWING 2 - ELEVATIONS AS PROPOSED

PRINT AT A2 PAPER SIZE

Front Elevation
Vale of Health / n.1

Side Elevation n.2

Rear Elevation n.3

No access to rear elevation

| Client:        | Vanessa Blade | Job Title:    | Proposed Information                               |
|----------------|---------------|---------------|----------------------------------------------------|
| Drawing Title: | Elevations    | Site Address: | Milton Cottage<br>Vale of Health<br>London NW3 1AX |