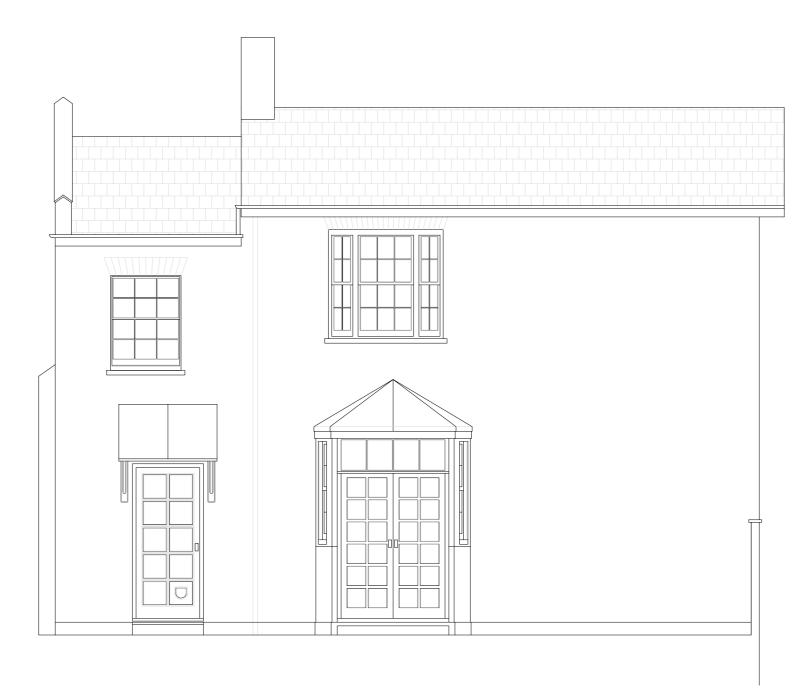

## DRAWING 2 - ELEVATIONS AS PROPOSED

PRINT AT A2 PAPER SIZE

Front Elevation
Vale of Health / n.1

Side Elevation n.2

Rear Elevation n.3

No access to rear elevation

| Client:        | Vanessa Blade | Job Title:    | Proposed Information                               |
|----------------|---------------|---------------|----------------------------------------------------|
| Drawing Title: | Elevations    | Site Address: | Milton Cottage<br>Vale of Health<br>London NW3 1AX |