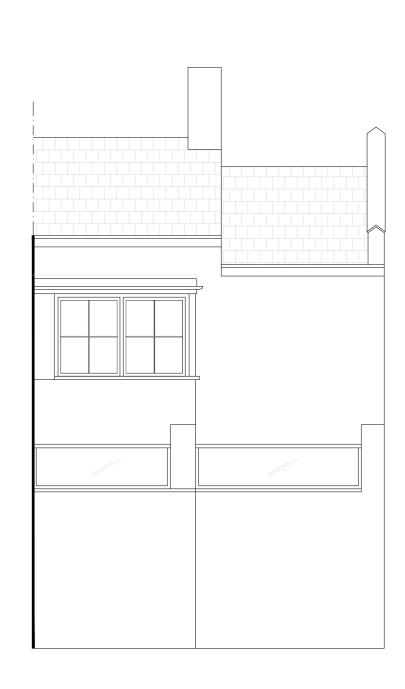

## DRAWING 2 - ELEVATIONS AS PROPOSED

PRINT AT A2 PAPER SIZE

Front Elevation
Vale of Health / n.1

Side Elevation n.2

Rear Elevation n.3

No access to rear elevation

| Client:        | Vanessa Blade | Job Title:    | Proposed Information                               |
|----------------|---------------|---------------|----------------------------------------------------|
| Drawing Title: | Elevations    | Site Address: | Milton Cottage<br>Vale of Health<br>London NW3 1AX |