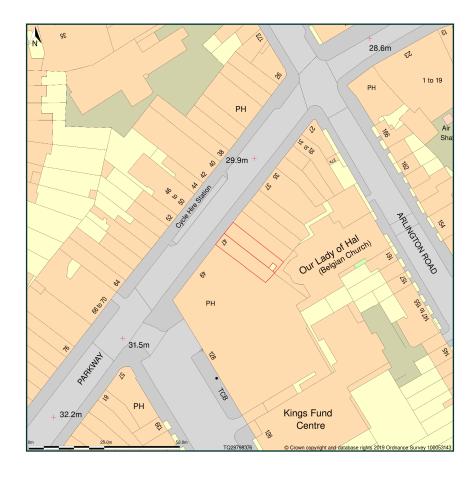

## 45-47, Parkway, London, Camden, NW1 7PN

Site Plan shows area bounded by: 528722.13, 183689.7 528863.55, 183831.12 (at a scale of 1:1250), OSGridRef: TQ28798376. The representation of a road, track or path is no evidence of a right of way. The representation of features as lines is no evidence of a property boundary.

Produced on 15th Sep 2019 from the Ordnance Survey National Geographic Database and incorporating surveyed revision available at this date. Reproduction in whole or part is prohibited without the prior permission of Ordnance Survey. © Crown copyright 2019. Supplied by www.buyaplan.co.uk a licensed Ordnance Survey partner (100053143). Unique plan reference: #00455408-BB05F3