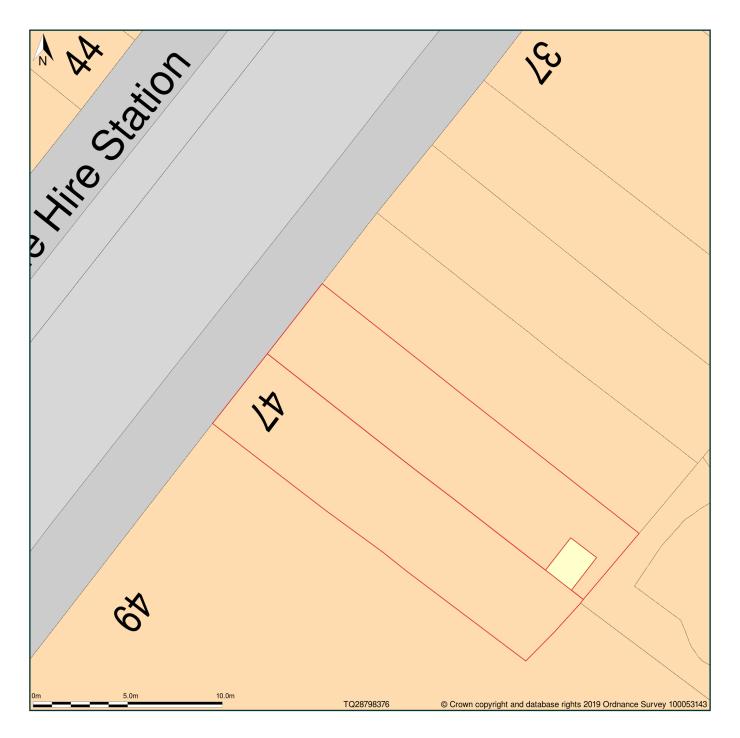

## 45-47, Parkway, London, Camden, NW1 7PN

Block Plan shows area bounded by: 528775.03, 183743.02 528811.03, 183779.02 (at a scale of 1:200), OSGridRef: TQ28798376. The representation of a road, track or path is no evidence of a right of way. The representation of features as lines is no evidence of a property boundary.