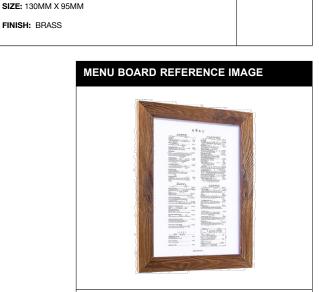

MENU BOARD & LIGHT.

ALL EXISTING SIGNAGE & PROJECTING SIGNAGE TO BE REMOVED. AWNING TO BE REMOVED

2 NEW PROJECTING

FASCIA DETAILS

PAI-001 COLUMN TO BE SANDED &

200.00 SIGNAGE

200.00

WALL MOUNTED TIMBER FRAME MENU BOARD 'PUREZZA' ENGRAVED INTO TOP HORIZONTAL APPROX A3 (420MM X 297MM) IN SIZE