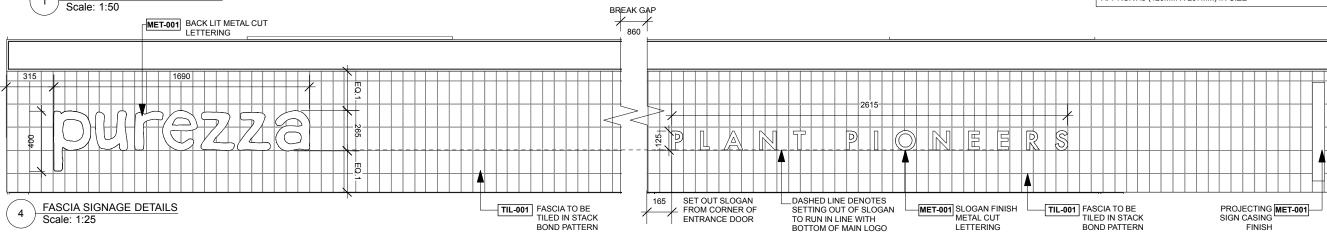

MENU BOARD & LIGHT.

ALL EXISTING SIGNAGE & PROJECTING SIGNAGE TO BE REMOVED. AWNING TO BE REMOVED

2 NEW PROJECTING

FASCIA DETAILS

PAI-001 COLUMN TO BE SANDED &

200.00 SIGNAGE

200.00

WALL MOUNTED TIMBER FRAME MENU BOARD 'PUREZZA' ENGRAVED INTO TOP HORIZONTAL APPROX A3 (420MM X 297MM) IN SIZE