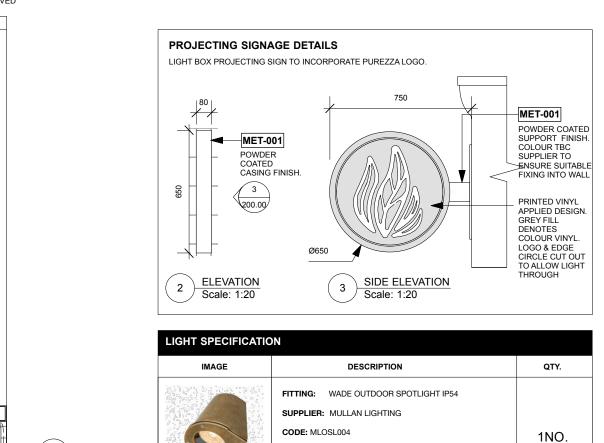

MENU BOARD & LIGHT.

ALL EXISTING SIGNAGE & PROJECTING SIGNAGE TO BE REMOVED. AWNING TO BE REMOVED

2 NEW PROJECTING

FASCIA DETAILS

PAI-001 COLUMN TO BE SANDED &

200.00 SIGNAGE

200.00

WALL MOUNTED TIMBER FRAME MENU BOARD 'PUREZZA' ENGRAVED INTO TOP HORIZONTAL APPROX A3 (420MM X 297MM) IN SIZE