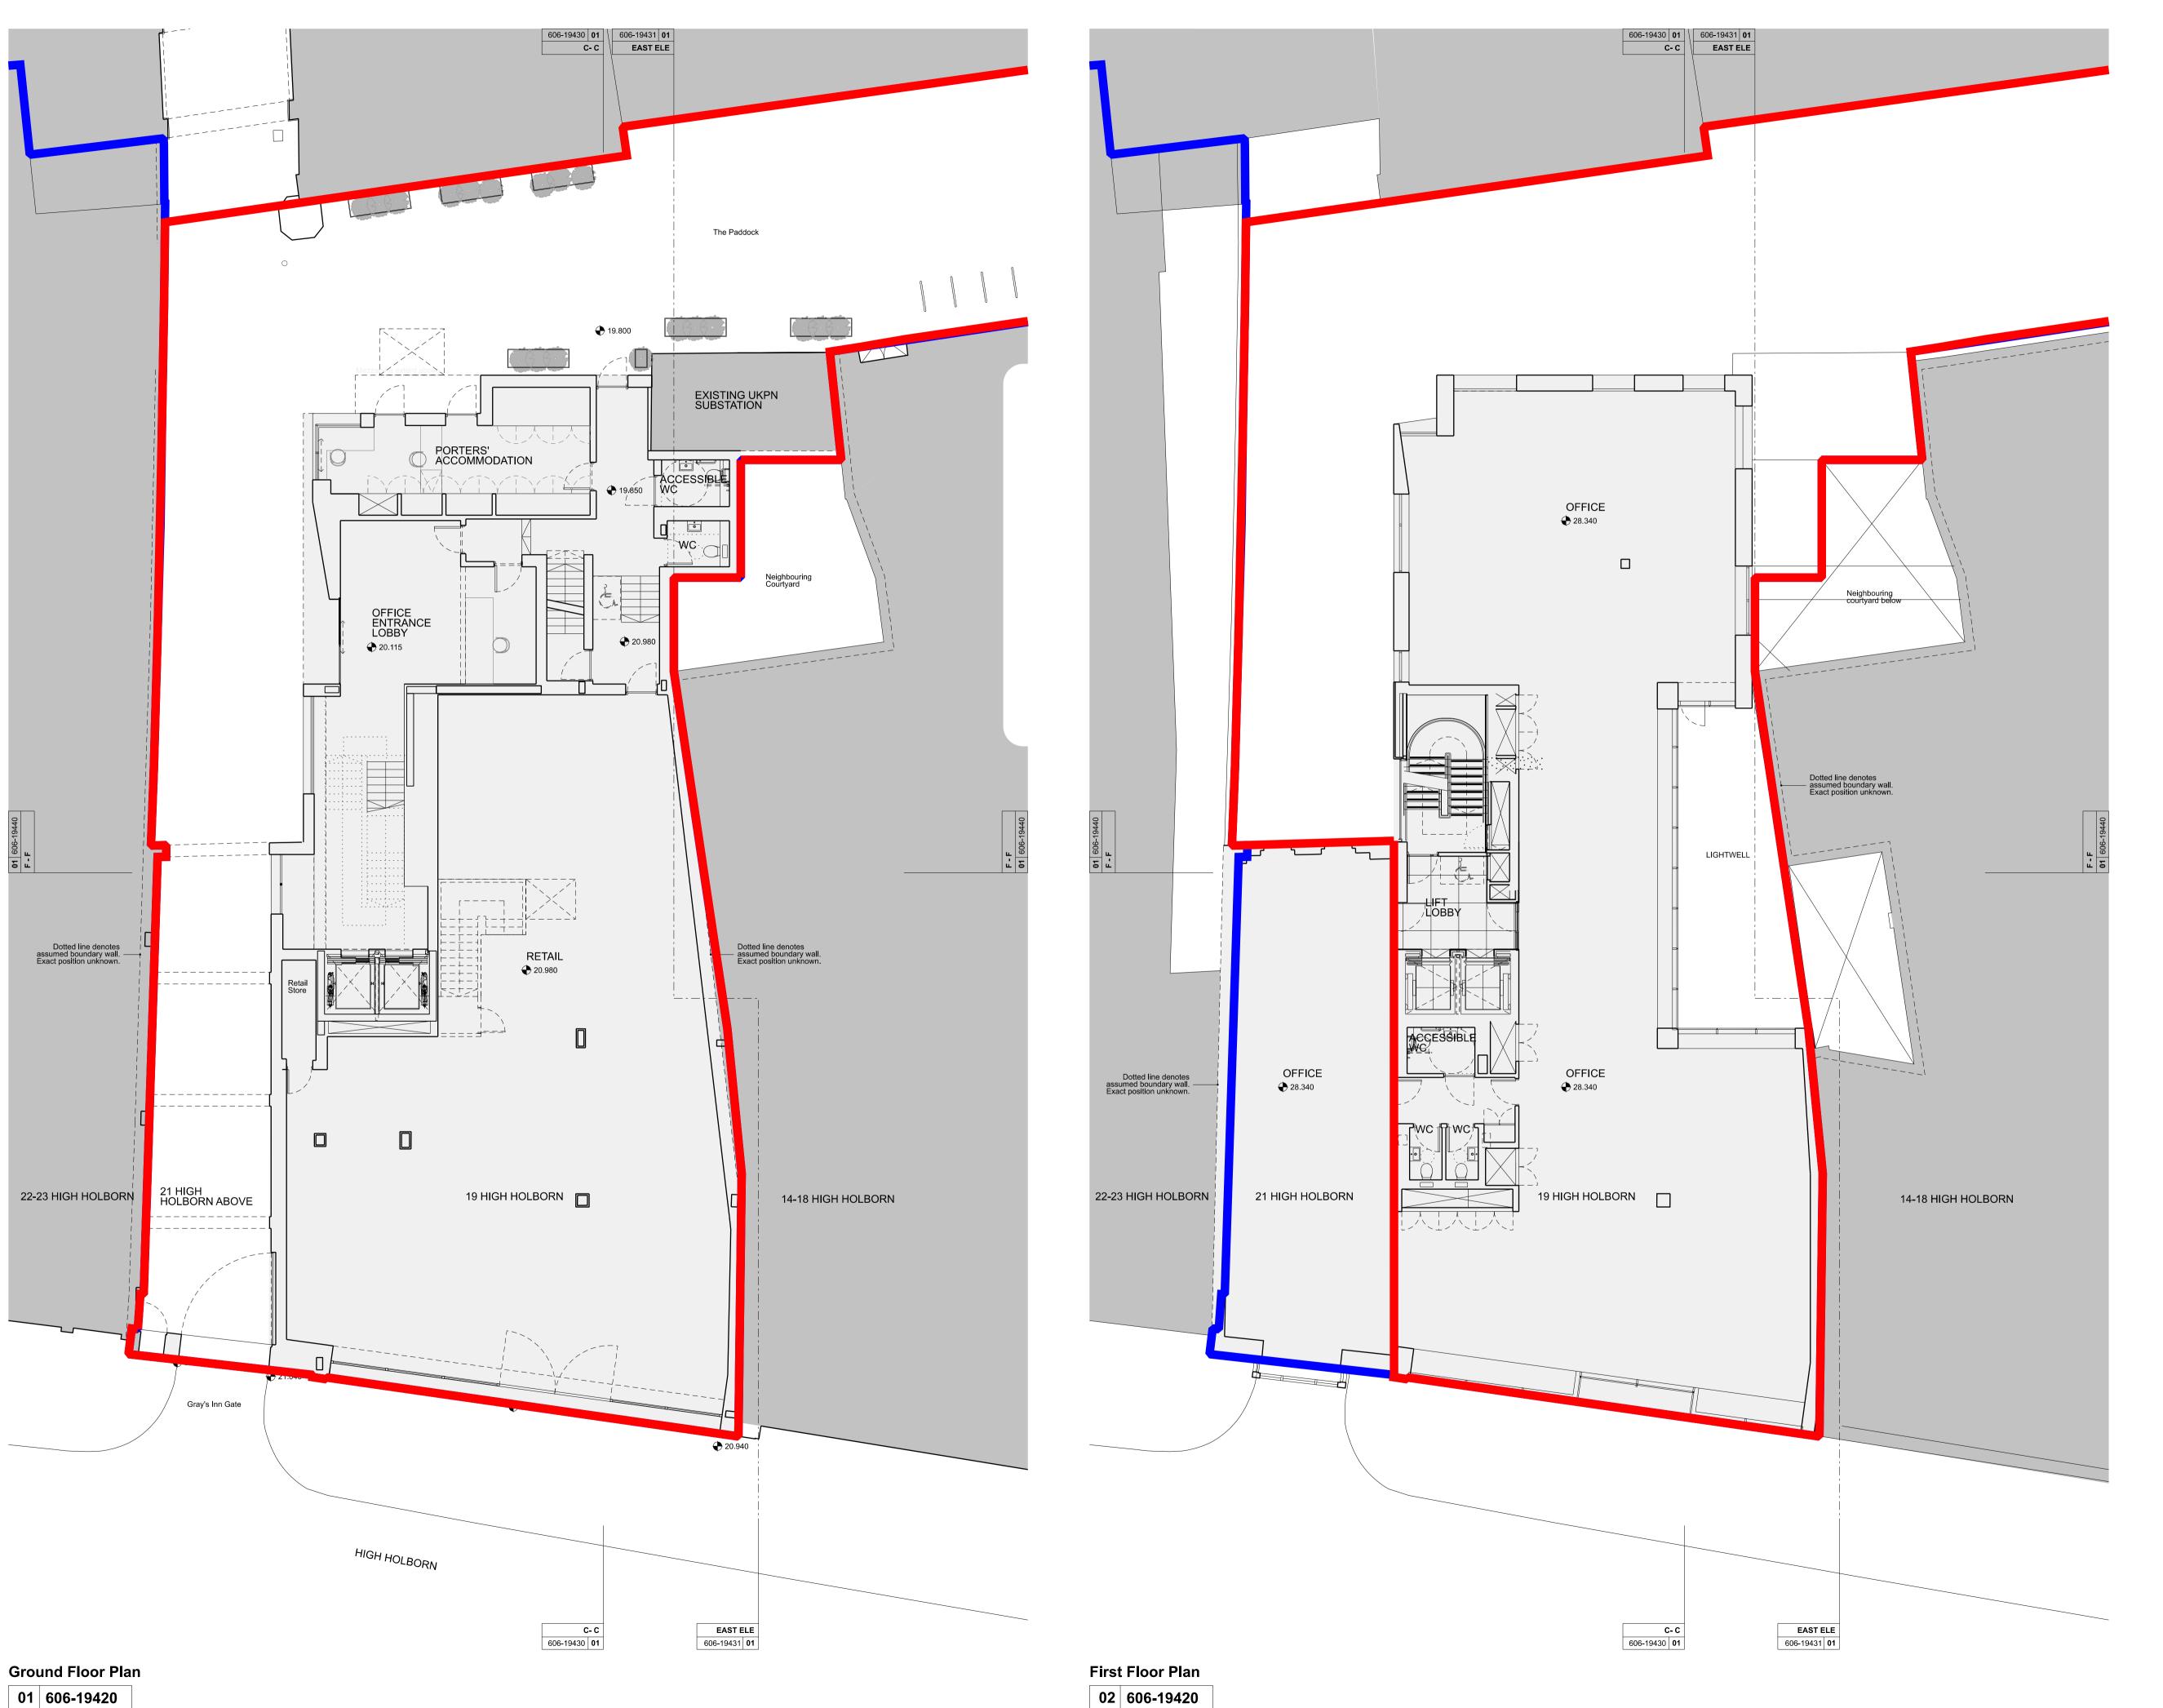

DO NOT SCALE FROM THIS DRAWING.
CONTRACTOR TO CHECK ALL DIMENSIONS ON SITE.
ANY DISCREPANCIES TO BE REPORTED TO THE ARCHITECT IMMEDIATELY.

COPYRIGHT MICA ARCHITECTS LTD ©

Planning Application Boundary

Ownership Boundary

Existing, refer to previous consented application ref: 2016/6785P

PL2 21.08.19 Plant Enclosure Planning Application
PL1 06.08.19 Plant Enclosure Planning Application
REV DATE DESCRIPTION

PLANNING

## MICA

123 Camden High Street London NW1 7JR T: 020 7284 1727 F: 020 7267 7826 info@micaarchitects.com www.micaarchitects.com

THE HONOURABLE SOCIETY OF GRAY'S INN
19-21 HIGH HOLBORN

EXISTING
GA FLOOR PLAN
GROUND + FIRST FLOOR

<sup>8</sup> MM

606-MICA-XX-00-DR-A-19420 PL2

<sup>ର</sup> 1:100 ଁ A1

21.08.19