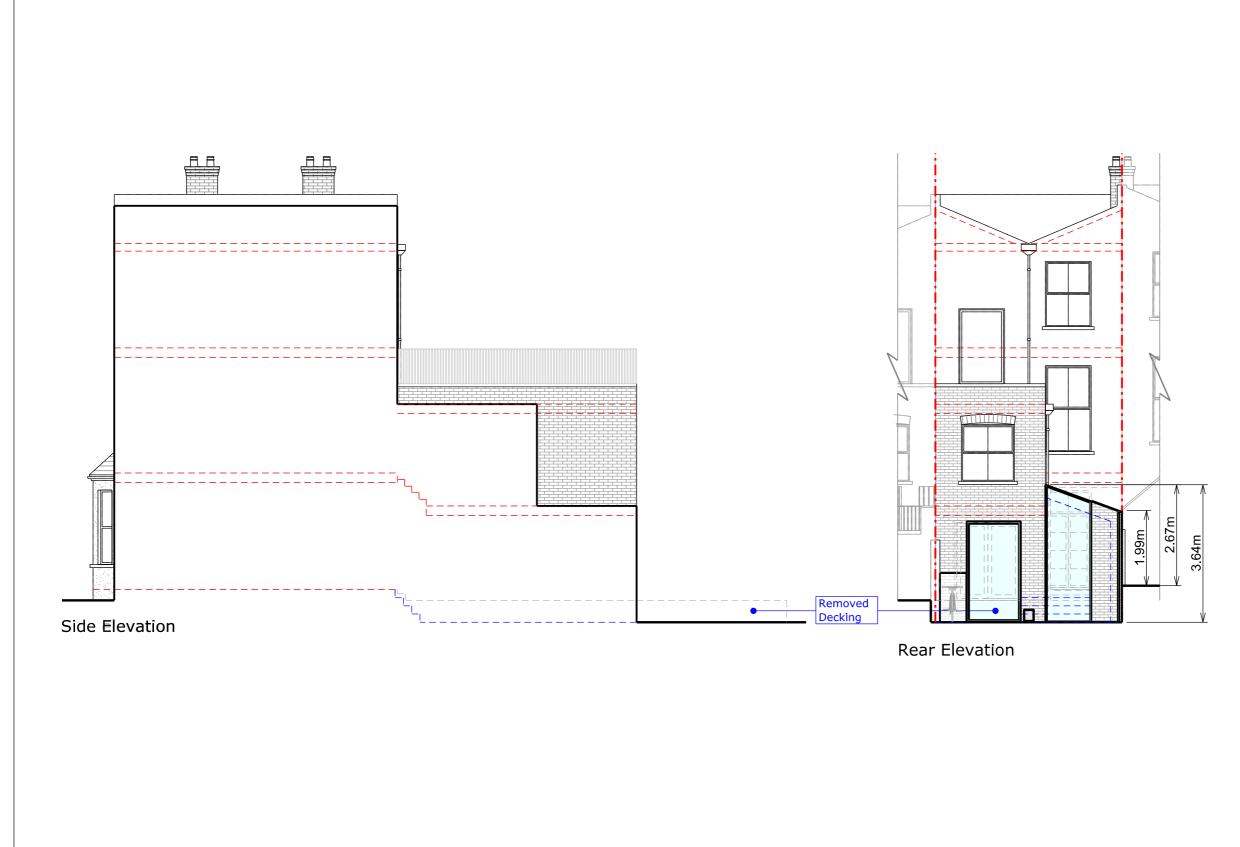

| R                                                                                                                                                                                                                                                                                                                                                                     | SI                                                                     |  |  |
|-----------------------------------------------------------------------------------------------------------------------------------------------------------------------------------------------------------------------------------------------------------------------------------------------------------------------------------------------------------------------|------------------------------------------------------------------------|--|--|
| Copyright in design and this drawing is the<br>property of Resi.<br>Reproduction in whole or in part is forbidden<br>without written sanction of Resi.<br>All dimensions to be cross-checked on site<br>prior to completing a Building Regulations<br>package, structural engineering, the party<br>wall process and construction.<br>Print to scale (as actual size) |                                                                        |  |  |
|                                                                                                                                                                                                                                                                                                                                                                       |                                                                        |  |  |
| Revision                                                                                                                                                                                                                                                                                                                                                              |                                                                        |  |  |
| Rev Note                                                                                                                                                                                                                                                                                                                                                              | es Date                                                                |  |  |
| - Planning Iss                                                                                                                                                                                                                                                                                                                                                        | ue 23/08/19                                                            |  |  |
| KEY                                                                                                                                                                                                                                                                                                                                                                   | - Boundary lines                                                       |  |  |
| Proposed walls                                                                                                                                                                                                                                                                                                                                                        | Proposed beam                                                          |  |  |
| Existing walls                                                                                                                                                                                                                                                                                                                                                        |                                                                        |  |  |
| Existing removed                                                                                                                                                                                                                                                                                                                                                      | <ul> <li>Proposed drainage</li> </ul>                                  |  |  |
|                                                                                                                                                                                                                                                                                                                                                                       | — — 1.8m head height                                                   |  |  |
| Proposed rooflight                                                                                                                                                                                                                                                                                                                                                    | — — 1.5m head height                                                   |  |  |
| JOB TITLE<br>Proposed ground floor side infill,<br>floor plan redesign and all<br>associated works at 8 Spencer<br>Road                                                                                                                                                                                                                                               |                                                                        |  |  |
| Proposed grou<br>floor plan red<br>associated wo                                                                                                                                                                                                                                                                                                                      | esign and a <b>ll</b>                                                  |  |  |
| Proposed grou<br>floor plan redu<br>associated wo<br>Road<br><b>status</b><br>Planning                                                                                                                                                                                                                                                                                | esign and a <b>ll</b>                                                  |  |  |
| Proposed grou<br>floor plan redu<br>associated wo<br>Road<br>STATUS<br>Planning<br>DRAWING TITLE<br>Proposed Sect                                                                                                                                                                                                                                                     | esign and a <b>ll</b><br>orks at 8 Spencer                             |  |  |
| Proposed grou<br>floor plan redu<br>associated wo<br>Road<br><b>status</b><br>Planning<br><b>DRAWING TITLE</b>                                                                                                                                                                                                                                                        | esign and all<br>orks at 8 Spencer<br>tion A - A                       |  |  |
| Proposed grou<br>floor plan rede<br>associated wo<br>Road<br><b>STATUS</b><br>Planning<br><b>DRAWING TITLE</b><br>Proposed Sect<br><b>CLIENT</b>                                                                                                                                                                                                                      | esign and all<br>orks at 8 Spencer<br>tion A - A                       |  |  |
| Proposed grou<br>floor plan redu<br>associated wo<br>Road<br>STATUS<br>Planning<br>DRAWING TITLE<br>Proposed Sect<br>CLIENT<br>Mr Darren Bha<br>SCALE                                                                                                                                                                                                                 | esign and all<br>orks at 8 Spencer<br>tion A - A<br>attachary<br>drawn |  |  |