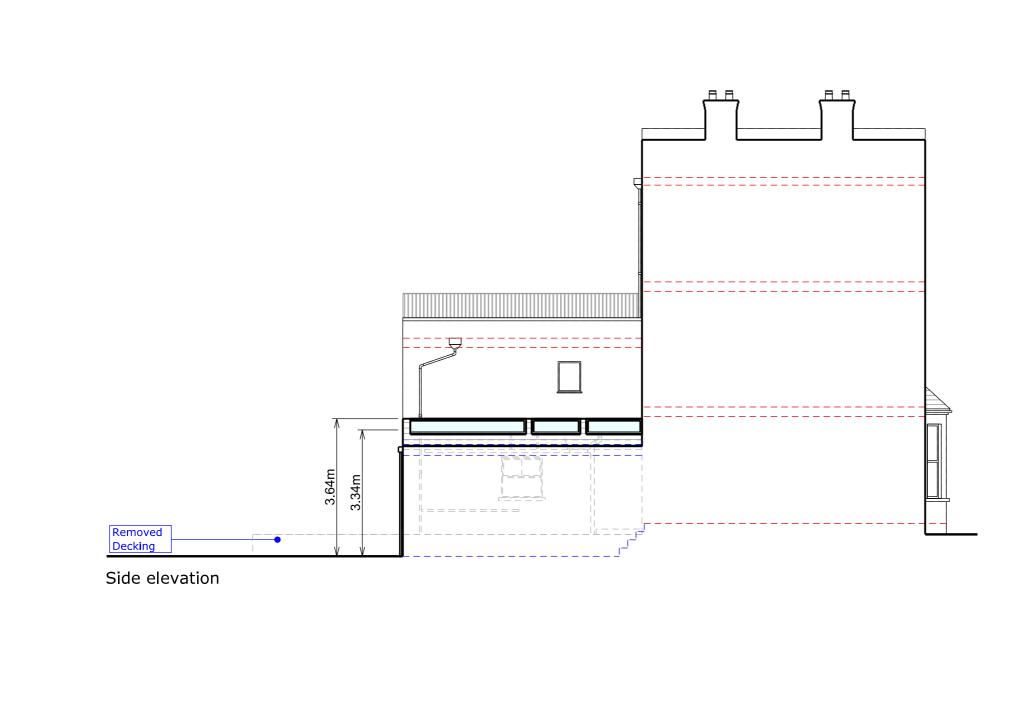

| RESI                                                                                                                                                                                                        |                        |                         |  |  |
|-------------------------------------------------------------------------------------------------------------------------------------------------------------------------------------------------------------|------------------------|-------------------------|--|--|
| Copyright in design and this drawing is the property of Resi.                                                                                                                                               |                        |                         |  |  |
| Reproduction in whole or in part is forbidden without written sanction of Resi.                                                                                                                             |                        |                         |  |  |
| All dimensions to be cross-checked on site<br>prior to completing a Building Regulations<br>package, structural engineering, the party<br>wall process and construction.<br>Print to scale (as actual size) |                        |                         |  |  |
| NOTES                                                                                                                                                                                                       |                        |                         |  |  |
| Materials:                                                                                                                                                                                                  |                        |                         |  |  |
| Brickwork / Walls - White painted bricks to<br>match existing                                                                                                                                               |                        |                         |  |  |
| Pitched Roof - Slate tiles to match existing                                                                                                                                                                |                        |                         |  |  |
| Windows - Aluminium window and rooflights                                                                                                                                                                   |                        |                         |  |  |
| Doors - Aluminium glazed door                                                                                                                                                                               |                        |                         |  |  |
| downpipes/ guttering and black painted fascias                                                                                                                                                              |                        |                         |  |  |
| Revísion                                                                                                                                                                                                    |                        |                         |  |  |
| Rev Notes                                                                                                                                                                                                   |                        | Date                    |  |  |
| - Planning Issue                                                                                                                                                                                            | !                      | 23/08/19                |  |  |
|                                                                                                                                                                                                             |                        |                         |  |  |
| КЕҮ                                                                                                                                                                                                         | <b>— -</b> Bo          | oundary <b>li</b> nes   |  |  |
| Proposed walls                                                                                                                                                                                              | Pr                     | oposed beam             |  |  |
| Existing walls                                                                                                                                                                                              | <b>—</b> — Pr          | oposed drainage         |  |  |
| Existing removed                                                                                                                                                                                            | <b>— —</b> 1.          | 8m head he <b>i</b> ght |  |  |
| Proposed rooflight                                                                                                                                                                                          | <b>— —</b> 1.          | 5m head height          |  |  |
| JOB TITLE<br>Proposed ground floor side infill,<br>floor plan redesign and all<br>associated works at 8 Spencer<br>Road                                                                                     |                        |                         |  |  |
| <b>STATUS</b><br>Planning                                                                                                                                                                                   |                        |                         |  |  |
| DRAWING TITLE<br>Proposed Eleva                                                                                                                                                                             | tions                  |                         |  |  |
| CLIENT<br>Mr Darren Bhattachary                                                                                                                                                                             |                        |                         |  |  |
|                                                                                                                                                                                                             | tachary                |                         |  |  |
|                                                                                                                                                                                                             | tachary<br>DRAWI<br>DV | ı                       |  |  |
| Mr Darren Bhat                                                                                                                                                                                              | DRAW                   |                         |  |  |