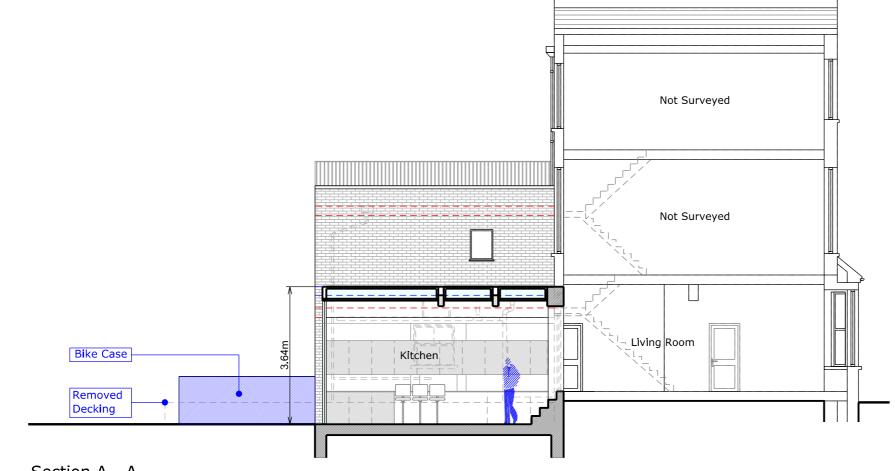

| R                                                                                                                                                                                                                                                                                                                                                                     | SI                                                                     |  |  |
|-----------------------------------------------------------------------------------------------------------------------------------------------------------------------------------------------------------------------------------------------------------------------------------------------------------------------------------------------------------------------|------------------------------------------------------------------------|--|--|
| Copyright in design and this drawing is the<br>property of Resi.<br>Reproduction in whole or in part is forbidden<br>without written sanction of Resi.<br>All dimensions to be cross-checked on site<br>prior to completing a Building Regulations<br>package, structural engineering, the party<br>wall process and construction.<br>Print to scale (as actual size) |                                                                        |  |  |
|                                                                                                                                                                                                                                                                                                                                                                       |                                                                        |  |  |
| Revision                                                                                                                                                                                                                                                                                                                                                              |                                                                        |  |  |
| Rev Note                                                                                                                                                                                                                                                                                                                                                              | es Date                                                                |  |  |
| - Planning Iss                                                                                                                                                                                                                                                                                                                                                        | ue 23/08/19                                                            |  |  |
| KEY                                                                                                                                                                                                                                                                                                                                                                   | - Boundary lines                                                       |  |  |
| Proposed walls                                                                                                                                                                                                                                                                                                                                                        | Proposed beam                                                          |  |  |
| Existing walls                                                                                                                                                                                                                                                                                                                                                        |                                                                        |  |  |
| Existing removed                                                                                                                                                                                                                                                                                                                                                      | <ul> <li>Proposed drainage</li> </ul>                                  |  |  |
|                                                                                                                                                                                                                                                                                                                                                                       | — — 1.8m head height                                                   |  |  |
| Proposed rooflight                                                                                                                                                                                                                                                                                                                                                    | — — 1.5m head height                                                   |  |  |
| JOB TITLE<br>Proposed ground floor side infill,<br>floor plan redesign and all<br>associated works at 8 Spencer<br>Road                                                                                                                                                                                                                                               |                                                                        |  |  |
| Proposed grou<br>floor plan red<br>associated wo                                                                                                                                                                                                                                                                                                                      | esign and a <b>ll</b>                                                  |  |  |
| Proposed grou<br>floor plan redu<br>associated wo<br>Road<br><b>status</b><br>Planning                                                                                                                                                                                                                                                                                | esign and a <b>ll</b>                                                  |  |  |
| Proposed grou<br>floor plan redu<br>associated wo<br>Road<br>STATUS<br>Planning<br>DRAWING TITLE<br>Proposed Sect                                                                                                                                                                                                                                                     | esign and a <b>ll</b><br>orks at 8 Spencer                             |  |  |
| Proposed grou<br>floor plan redu<br>associated wo<br>Road<br><b>status</b><br>Planning<br><b>DRAWING TITLE</b>                                                                                                                                                                                                                                                        | esign and all<br>orks at 8 Spencer<br>tion A - A                       |  |  |
| Proposed grou<br>floor plan rede<br>associated wo<br>Road<br><b>STATUS</b><br>Planning<br><b>DRAWING TITLE</b><br>Proposed Sect<br><b>CLIENT</b>                                                                                                                                                                                                                      | esign and all<br>orks at 8 Spencer<br>tion A - A                       |  |  |
| Proposed grou<br>floor plan redu<br>associated wo<br>Road<br>STATUS<br>Planning<br>DRAWING TITLE<br>Proposed Sect<br>CLIENT<br>Mr Darren Bha<br>SCALE                                                                                                                                                                                                                 | esign and all<br>orks at 8 Spencer<br>tion A - A<br>attachary<br>drawn |  |  |