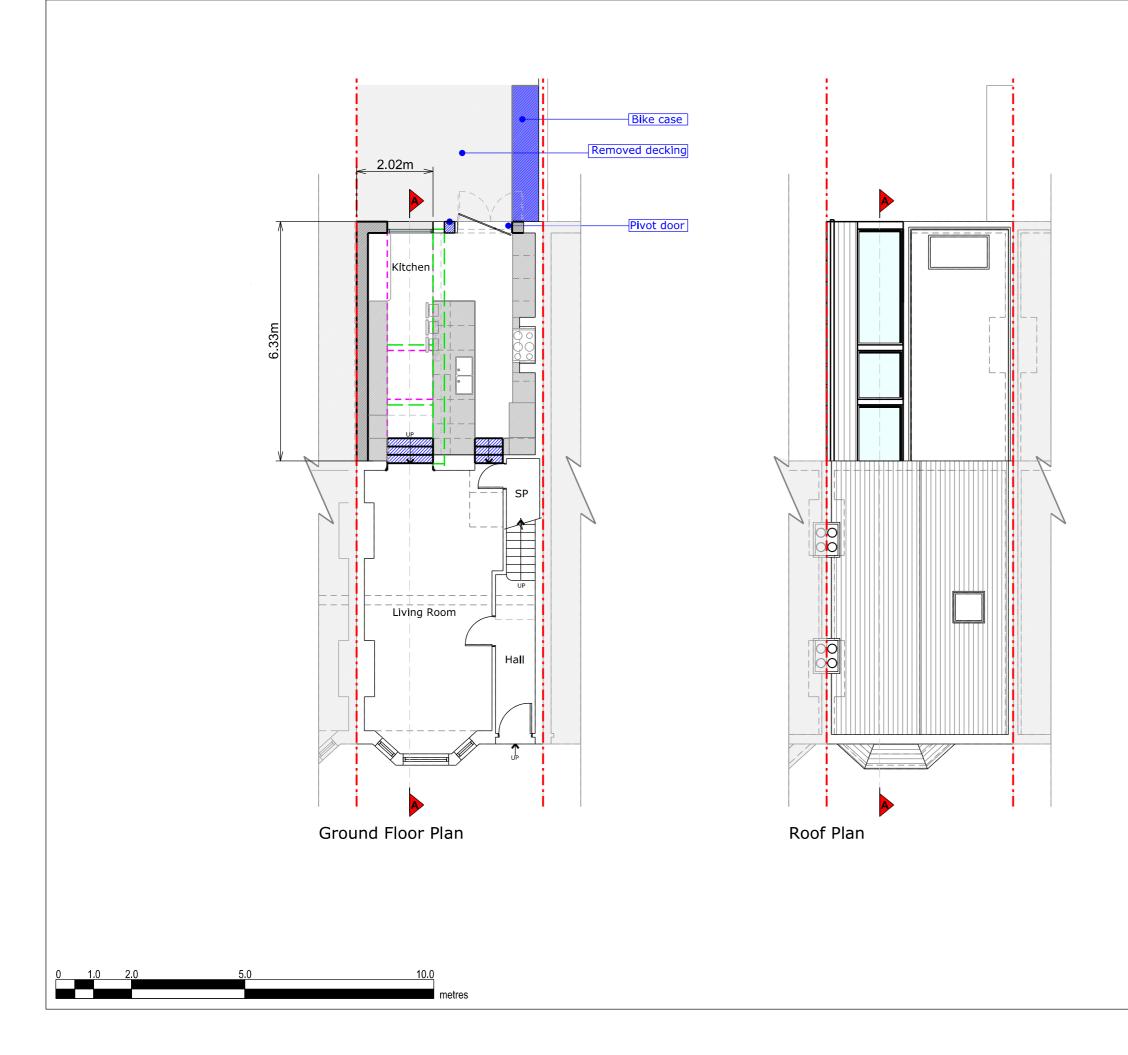

| RE                                                                                                                                                                                                                                                                                                                                                                    | S                    | 51               |
|-----------------------------------------------------------------------------------------------------------------------------------------------------------------------------------------------------------------------------------------------------------------------------------------------------------------------------------------------------------------------|----------------------|------------------|
| Copyright in design and this drawing is the<br>property of Resi.<br>Reproduction in whole or in part is forbidden<br>without written sanction of Resi.<br>All dimensions to be cross-checked on site<br>prior to completing a Building Regulations<br>package, structural engineering, the party<br>wall process and construction.<br>Print to scale (as actual size) |                      |                  |
| NOTES                                                                                                                                                                                                                                                                                                                                                                 |                      |                  |
| Revíslon                                                                                                                                                                                                                                                                                                                                                              |                      |                  |
| Rev         Notes           -         Planning Issue                                                                                                                                                                                                                                                                                                                  |                      | Date<br>23/08/19 |
| KEY                                                                                                                                                                                                                                                                                                                                                                   |                      |                  |
| associated works at 8 Spencer<br>Road<br>STATUS<br>Planning<br>DRAWING TITLE                                                                                                                                                                                                                                                                                          |                      |                  |
| Proposed Groun<br>client<br>Mr Darren Bhatt                                                                                                                                                                                                                                                                                                                           |                      |                  |
| <b>SCALE</b><br>1:100 at A3                                                                                                                                                                                                                                                                                                                                           | <b>drawn</b><br>DV   | 1                |
| date<br>Aug 2019                                                                                                                                                                                                                                                                                                                                                      | <b>снескер</b><br>ТР |                  |
| drawing no. 1482 - 102                                                                                                                                                                                                                                                                                                                                                |                      |                  |