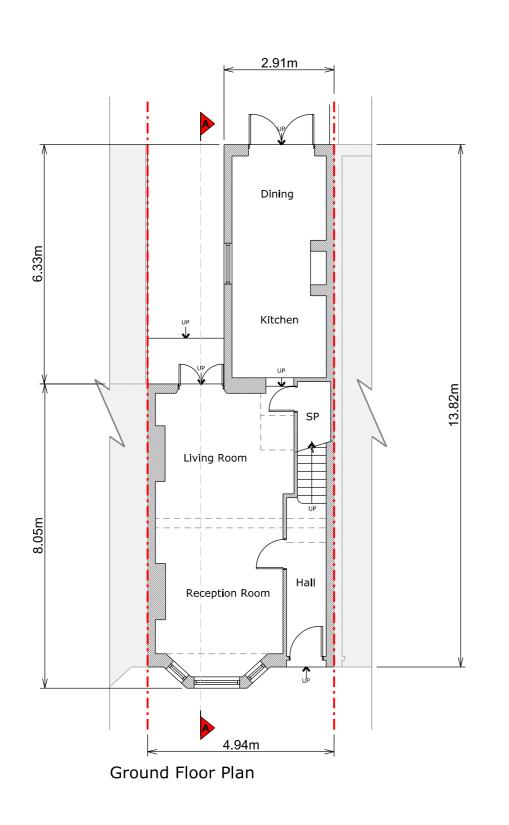

## DRAWING TITLE

Existing Ground and Roof Plan

#### Materials

Brickwork / Walls - White painted bricks and white painted render

Pitched Roof - Slate tiles

Windows - White timber sash windows

Doors - White and brown timber doors

RWP / Gutters / Fascia - Black uPVC downplpes and guttering and black painted fascias