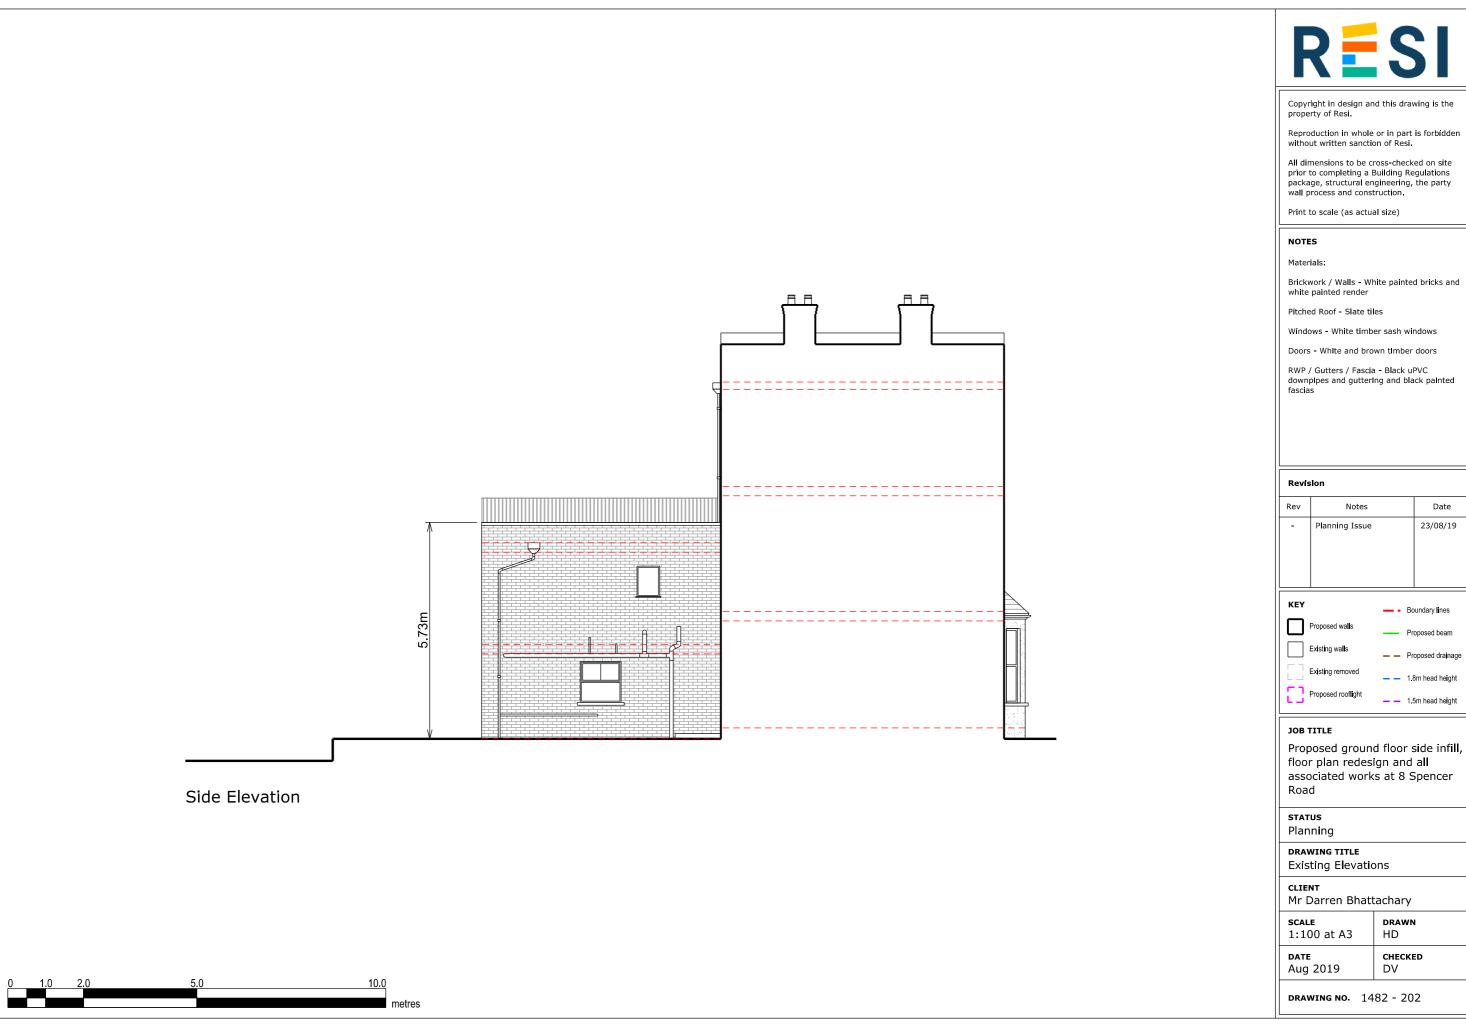

#### Materials

Brickwork / Walls - White painted bricks and white painted render

Pitched Roof - Slate tiles

Windows - White timber sash windows

Doors - White and brown timber doors

RWP / Gutters / Fascia - Black uPVC downplpes and guttering and black painted fascias

# DRAWING TITLE

Existing Elevations

### CLIENT

Mr Darren Bhattachary

| <b>SCALE</b> 1:100 at A3 | <b>DRAWN</b><br>HD |
|--------------------------|--------------------|
| DATE                     | <b>CHECKED</b>     |
| Aug 2019                 | DV                 |