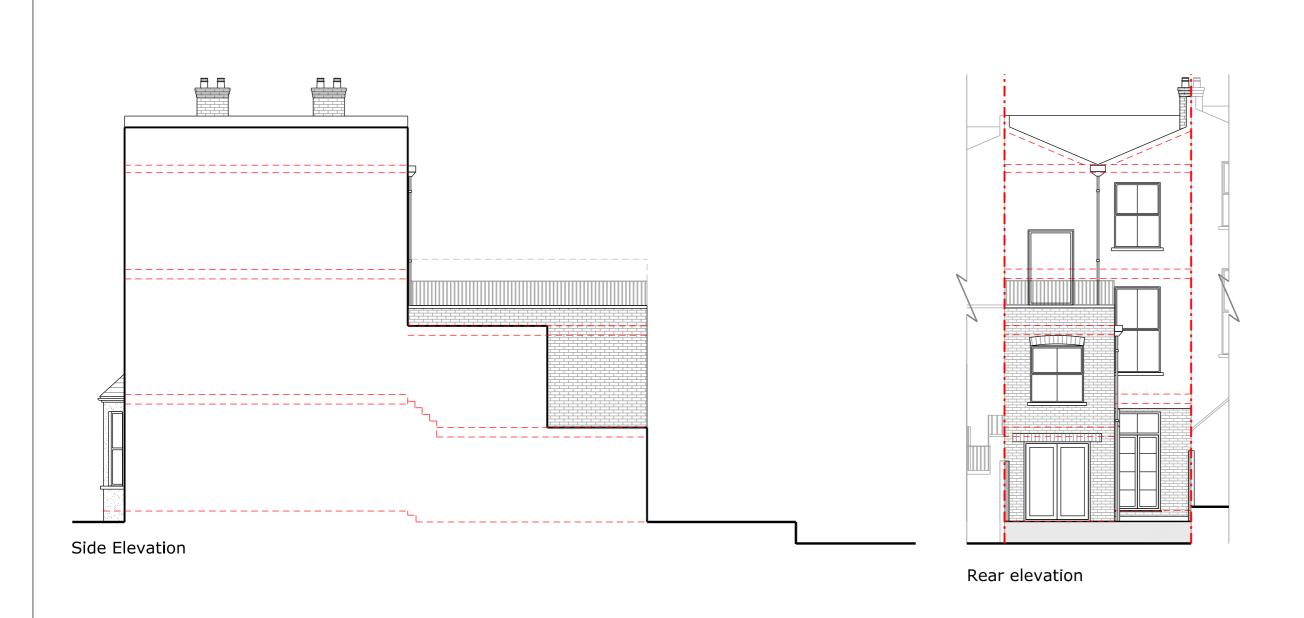

|     | Date                  |
| -        | Planning Issue     |   |     | 23/08/19              |
| KEY      |                    |   | Во  | oundary <b>li</b> nes |
|          | Proposed walls     | _ | Pr  | oposed beam           |
|          | Existing walls     |   | Pr  | oposed drainage       |
|          | Existing removed   |   | 1.8 | 3m head height        |
| []       | Proposed rooflight |   | 1.5 | 5m head height        |

### JOB TITLE

Proposed ground floor side infill, floor plan redesign and all associated works at 8 Spencer Road

### STATUS Planning

1 10111111

## DRAWING TITLE

Existing Ground and Roof Plan

### CLIEN

Mr Darren Bhattachary

| HD HD                |
|----------------------|
| <b>CHECKED</b><br>DV |
|                      |

drawing no. 1482 - 101







Copyright in design and this drawing is the property of Resi.

Reproduction in whole or in part is forbidden without written sanction of Resi.

All dimensions to be cross-checked on site prior to completing a Building Regulations package, structural engineering, the party wall process and construction.

Print to scale (as actual size)

### NOTES

#### Materials

Brickwork / Walls - White painted bricks and white painted render

Pitched Roof - Slate tiles

Windows - White timber sash windows

Doors - White and brown timber doors

RWP / Gutters / Fascia - Black uPVC downplpes and guttering and black painted fascias

### Revision

| Rev | Notes          | Date     |
|-----|----------------|----------|
| -   | Planning Issue | 23/08/19 |
|     |                |          |
|     |