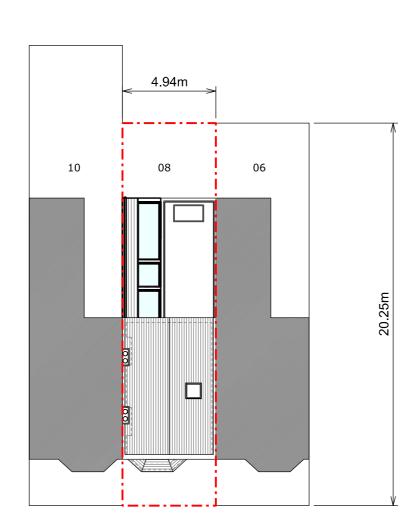

## JOB TITLE

Proposed ground floor side infill, floor plan redesign and all associated works at 8 Spencer Road

STATUS Planning

\_\_\_\_

DRAWING TITLE

Existing & Proposed Block Plans

CLIENT

Mr Darren Bhattachary