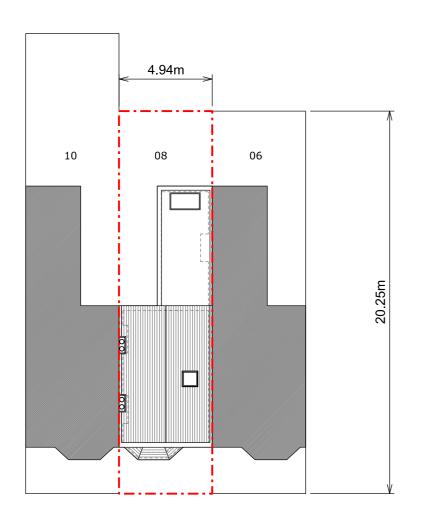

## JOB TITLE

Proposed ground floor side infill, floor plan redesign and all associated works at 8 Spencer Road

STATUS Planning

\_\_\_\_

DRAWING TITLE

Existing & Proposed Block Plans

CLIENT

Mr Darren Bhattachary