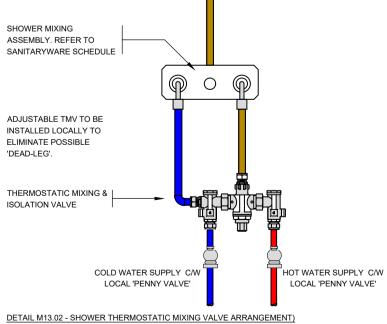

NOTE: ARCHITECTURAL DRAWING USED FOR COMPILATION OF IN2 DRAWING.
ARCHITECTURAL DRAWING REVISION:
DATE RECEIVED: 14.06.2019

ALL SHOWERS TO BE PROVIDED WITH THERMOSTATIC MIXING VALVE C/W INTEGRAL ISOLATING BALL VALVES, FULL BORE FINE MESH STRAINERS, CHECK VALVES, FLAT FACE

THERMOSTATIC MIXING & L

COLD WATER SUPPLY C/

LOCAL 'PENNY VALVE'

DETAIL M13.02 - SHOWER THERMOSTATIC MIXING VALVE ARRANGEMENT)

ISOLATION VALVE

JDT IPG BF C1

DRN ENG APP REV

IN2
ENGINEERING DESIGN PARTNERSHIP
DUBLIN . ATHLONE . BELFAST . LONDON

WATER SERVICES LAYOUT

**KEYPLAN** 

ALL SHOWERS TO BE PROVIDED WITH THERMOSTATIC MIXING VALVE C/W INTEGRAL ISOLATING BALL VALVES, FULL BORE FINE MESH STRAINERS, CHECK VALVES, FLAT FACE

UNIONS & A COLD WATER SPUR CONNECTION.