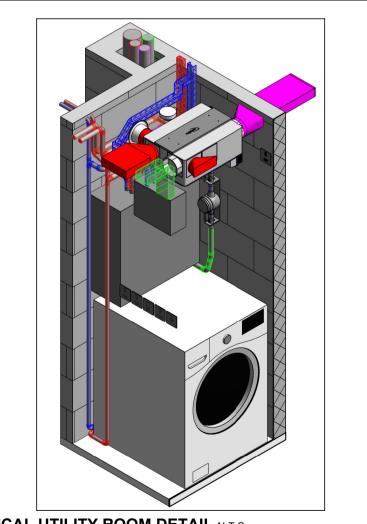

SCALE SIZE PROJECT REF: DRAWING No. 

**KEYPLAN** 

DETAIL M13.02 - SHOWER THERMOSTATIC MIXING VALVE ARRANGEMENT)

19.06.2019

STATUS

MIXING VALVE ARRANGEMENT

AS PER SPECIFICATION

TYPICAL UTILITY ROOM DETAIL N.T.S. ILLUSTRATING WALL MOUNTED HEAT INTERFACE UNIT, CWS METER AND ASSOCIATED VALVES AND PIPEWORK. DETAILED COORDINATION BY CONTRACTOR.

SHW SHOWER

SNK SINK

WC WATER CLOSET

WHB WASH HAND BASIN

TYPICAL UTILITY ROOM DETAIL N.T.S. ILLUSTRATING WALL MOUNTED HEAT INTERFACE UNIT, CWS METER AND ASSOCIATED VALVES AND PIPEWORK. DETAILED COORDINATION BY CONTRACTOR.