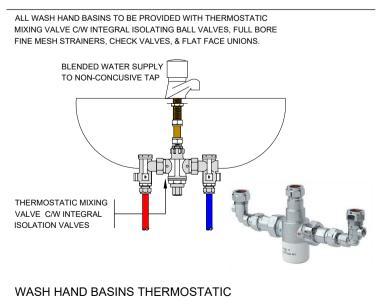

**KEYPLAN** 

HOT WATER SUPPLY C/W

LOCAL 'PENNY VALVE'

MIXING VALVE CW INTEGRAL ISOLATING BALL VALVES, FULL BORE FINE MESH STRAINERS, CHECK VALVES, & FLAT FACE UNIONS.

BLENDED WATER SUPPLY TO NON-CONCUSIVE TAP

THERMOSTATIC MIXING VALVE CW INTEGRAL ISOLATION VALVES

WASH HAND BASINS THERMOSTATIC MIXING VALVE ARRANGEMENT

19.06.2019

STATUS

CONSTRUCTION ISSUE

DESCRIPTION

 SCHEDULE OF PIPE SIZES TO WATER SERVICES OUTLETS - Part 1 of 1

ALL WASH HAND BASINS TO BE PROVIDED WITH THERMOSTATIC MIXING VALVE C/W INTEGRAL ISOLATING BALL VALVES, FULL BORE FINE MESH STRAINERS, CHECK VALVES, & FLAT FACE UNIONS. BLENDED WATER SUPPLY TO NON-CONCUSIVE TAP THERMOSTATIC MIXING VALVE C/W INTEGRAL ISOLATION VALVES