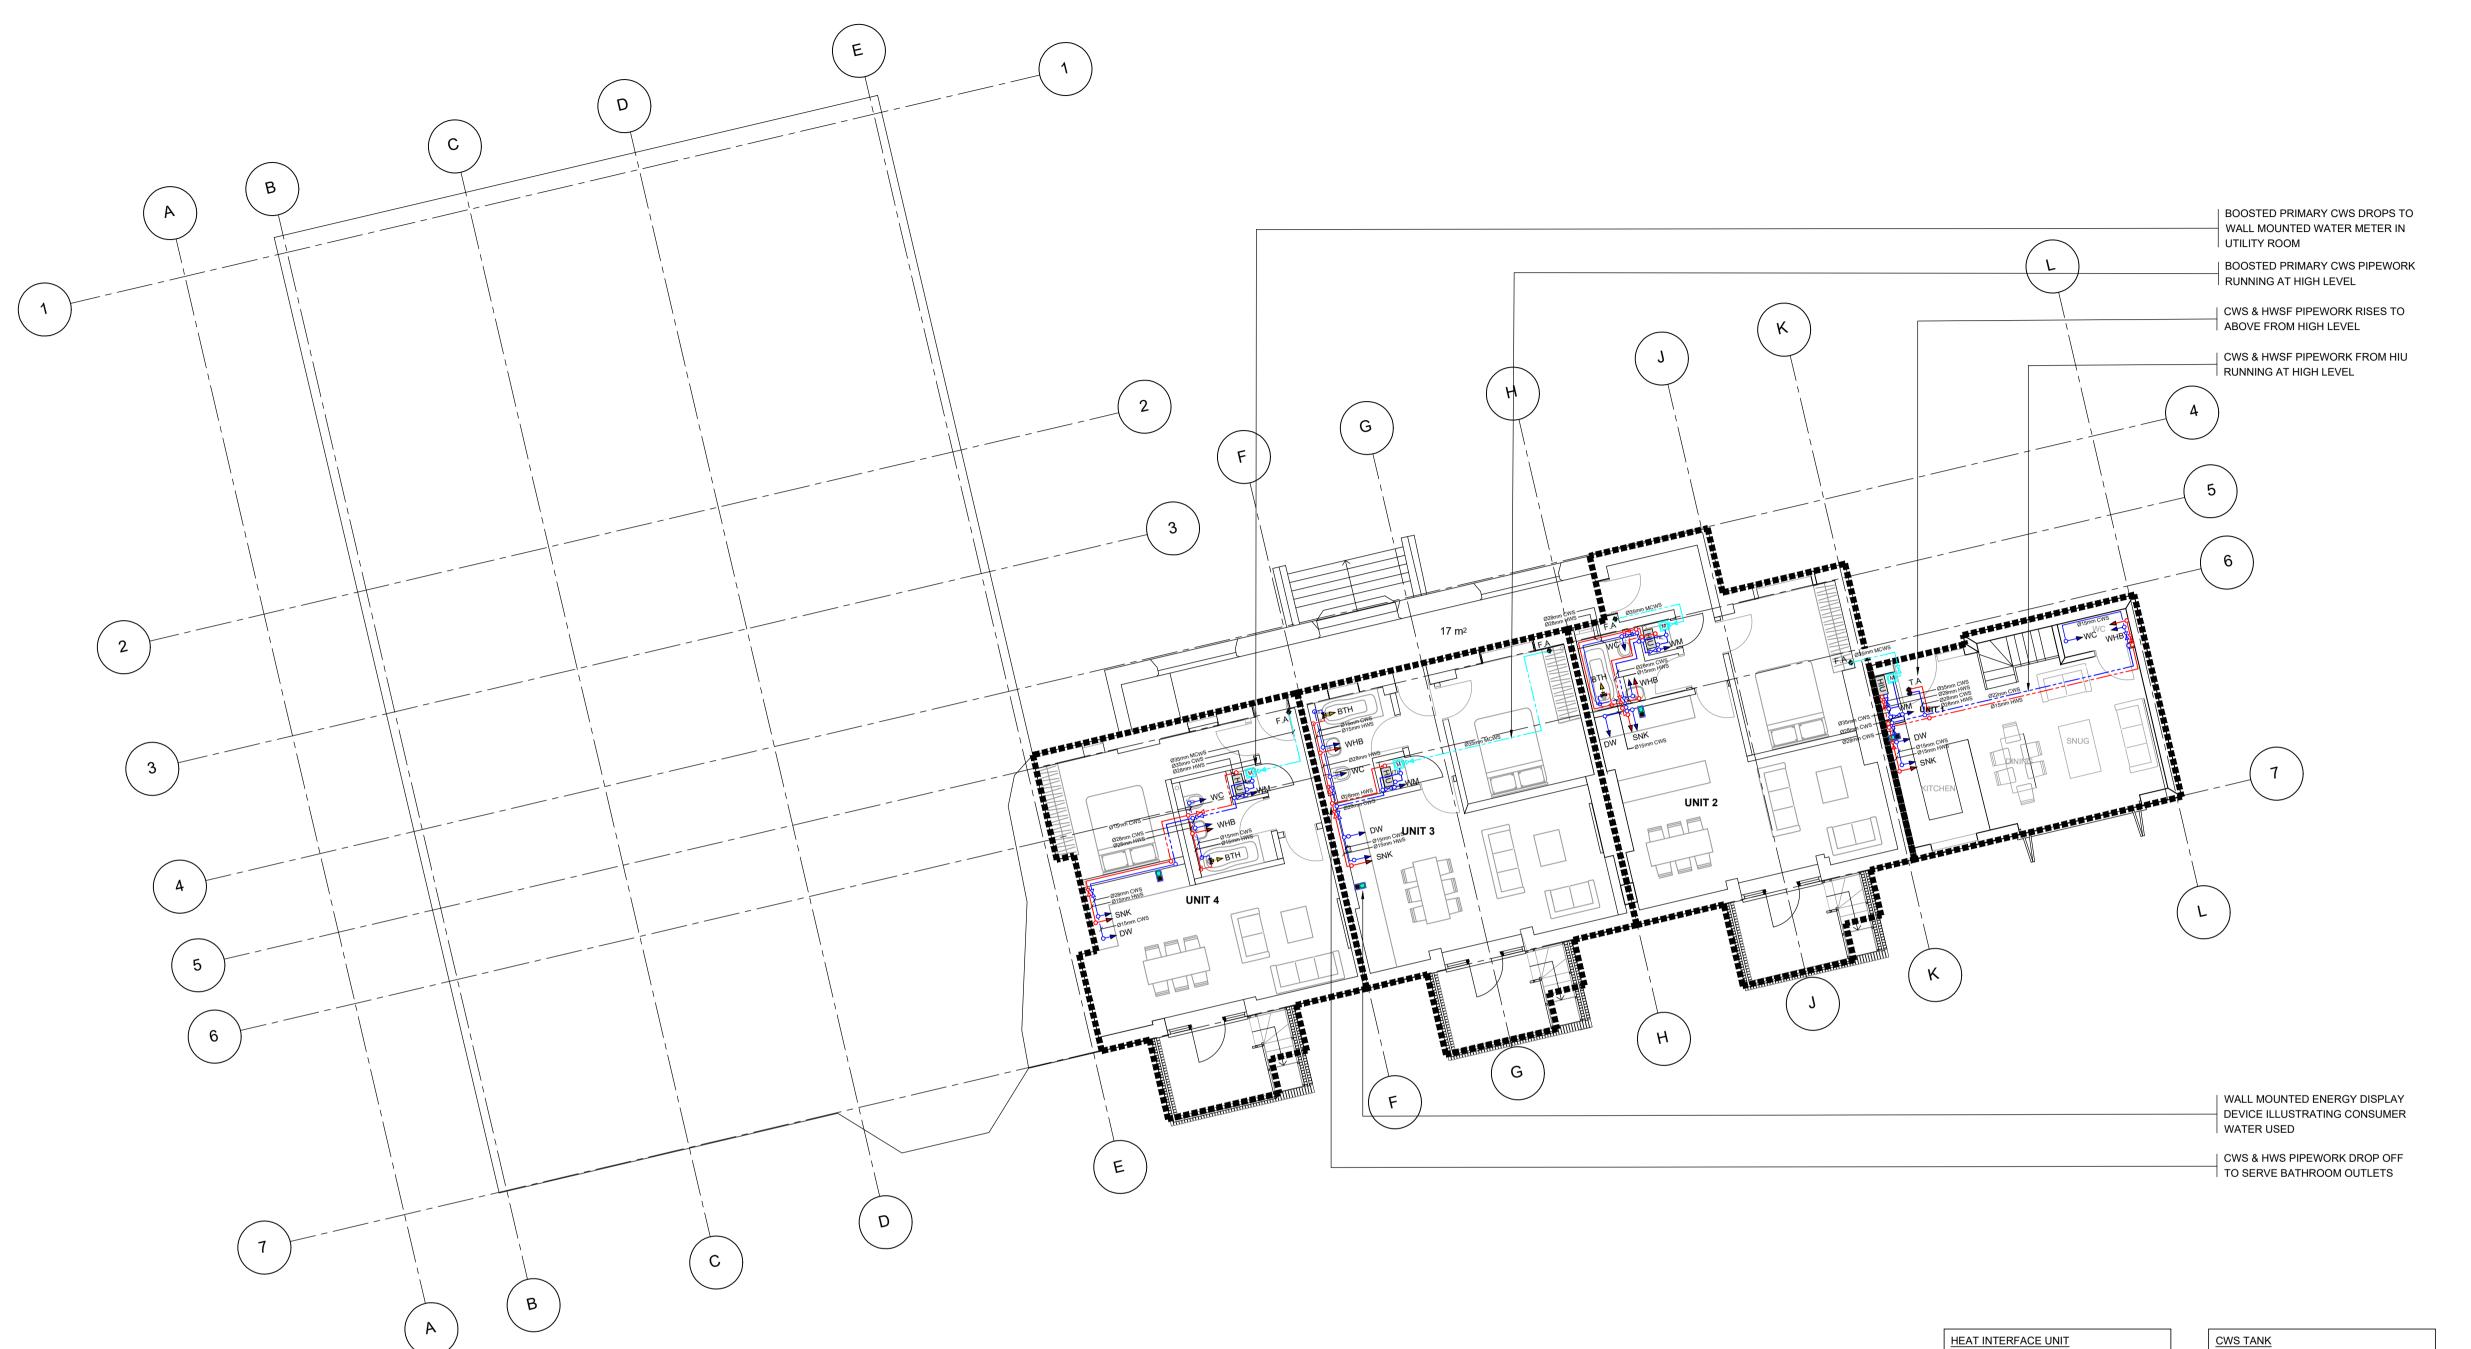

 SHW
 SHOWER
 Ø15mm
 Ø15mm

 WC
 WATER CLOSET
 - Ø15mm

AS PER SPECIFICATION

ILLUSTRATING WALL MOUNTED HEAT INTERFACE UNIT, CWS METER AND ASSOCIATED VALVES AND PIPEWORK. DETAILED COORDINATION BY CONTRACTOR.

NOTE: ARCHITECTURAL DRAWING USED FOR COMPILATION OF IN2 DRAWING.
ARCHITECTURAL DRAWING REVISION:
DATE RECEIVED: 14.06.2019

ALL SHOWERS TO BE PROVIDED WITH THERMOSTATIC MIXING VALVE C/W INTEGRAL ISOLATING BALL VALVES, FULL BORE FINE MESH STRAINERS, CHECK VALVES, FLAT FACE

ILLUSTRATING WALL MOUNTED HEAT INTERFACE UNIT, CWS METER AND ASSOCIATED VALVES AND PIPEWORK. DETAILED COORDINATION BY CONTRACTOR.

**NOTE:** ARCHITECTURAL DRAWING USED FOR COMPILATION OF IN2 DRAWING. ARCHITECTURAL DRAWING REVISION: DATE RECEIVED: 14.06.2019