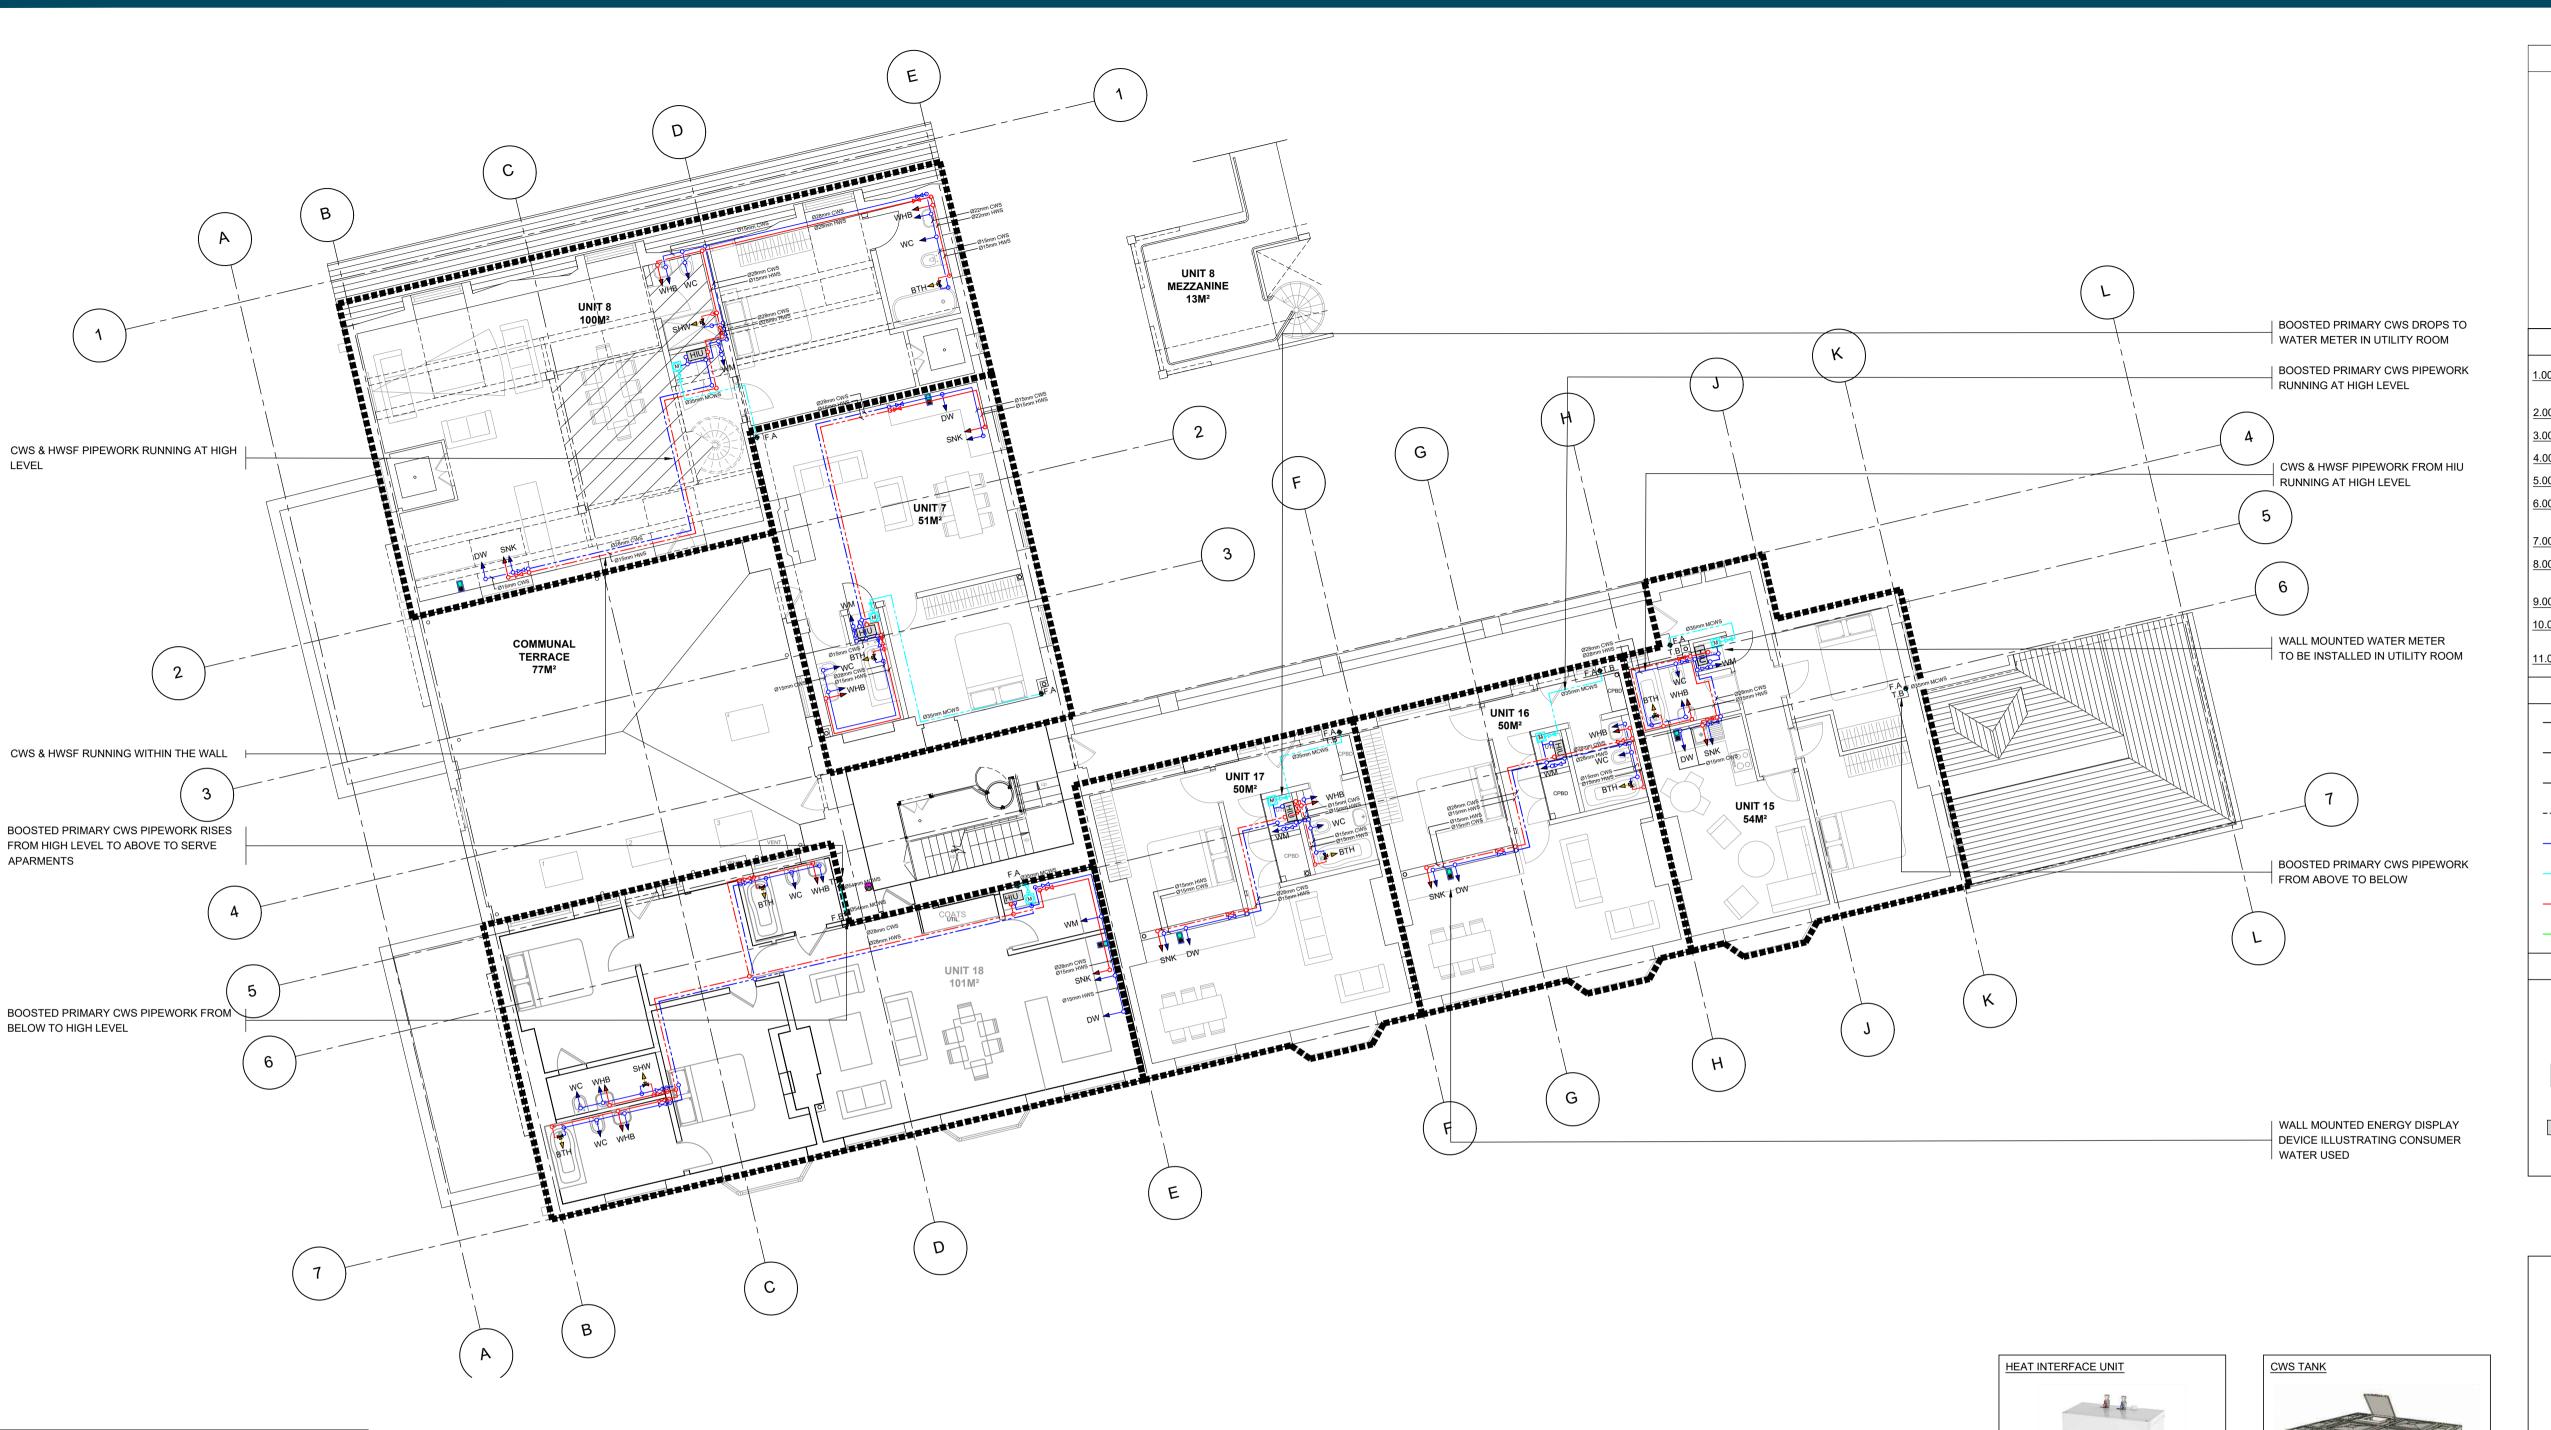

WATER SERVICES LAYOUT

**KEYPLAN** 

ALL SHOWERS TO BE PROVIDED WITH THERMOSTATIC MIXING VALVE C/W INTEGRAL ISOLATING BALL VALVES, FULL BORE FINE MESH STRAINERS, CHECK VALVES, FLAT FACE

UNIONS & A COLD WATER SPUR CONNECTION.

ILLUSTRATING WALL MOUNTED HEAT INTERFACE UNIT, CWS METER AND ASSOCIATED VALVES AND PIPEWORK. DETAILED COORDINATION BY CONTRACTOR.

**NOTE:** ARCHITECTURAL DRAWING USED FOR COMPILATION OF IN2 DRAWING. ARCHITECTURAL DRAWING REVISION: DATE RECEIVED: 14.06.2019

SHW SHOWER

SNK SINK

WC WATER CLOSET

WHB WASH HAND BASIN

TYPICAL UTILITY ROOM DETAIL N.T.S. ILLUSTRATING WALL MOUNTED HEAT INTERFACE UNIT, CWS METER AND ASSOCIATED VALVES AND PIPEWORK. DETAILED COORDINATION BY CONTRACTOR.