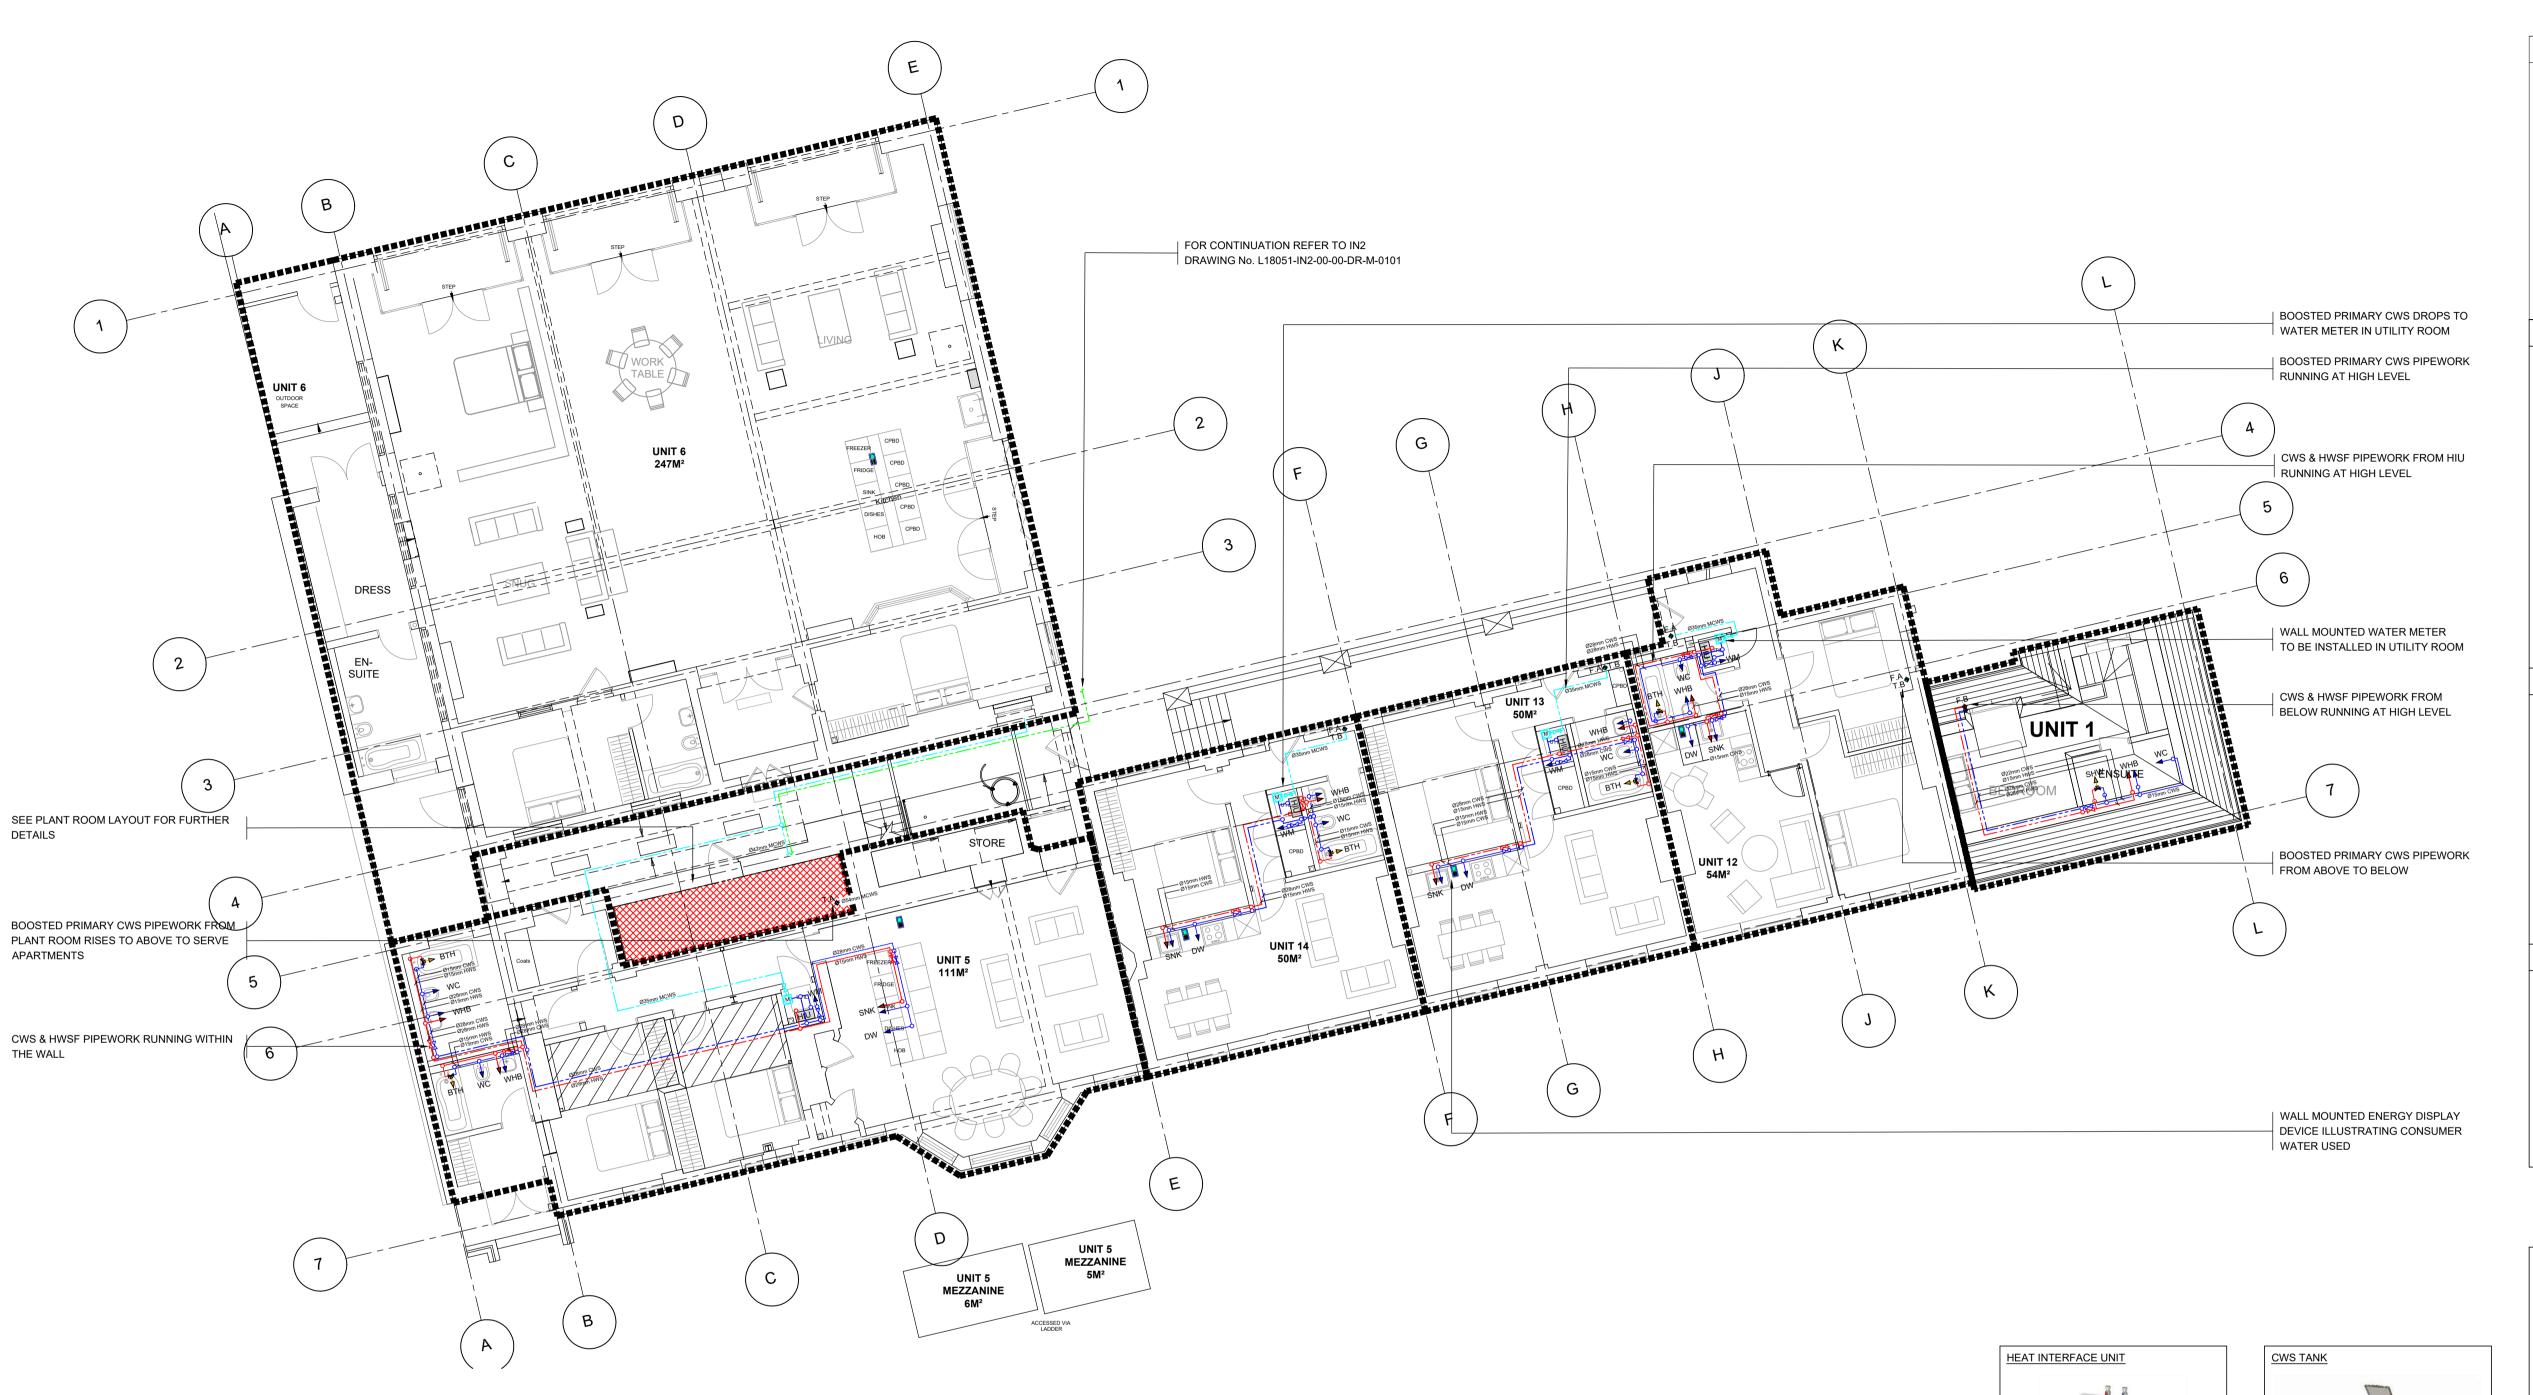

 L18051 - BELSIZE PARK FIRESTATION

 Outlet Ref.
 Description
 Hot Water Services Flow (HWSF)
 Cold Water Services (CWS)

 SNK
 SINK
 Ø15mm
 Ø15mm

 WM
 WASHING MACHINE
 - Ø15mm

 DW
 DISH WASHER
 - Ø15mm

 WHB
 WAHS HAND BASIN
 Ø15mm
 Ø15mm

 SHW
 SHOWER
 Ø15mm
 Ø15mm

 WC
 WATER CLOSET
 - Ø15mm

AS PER SPECIFICATION

ILLUSTRATING WALL MOUNTED HEAT INTERFACE UNIT, CWS METER AND ASSOCIATED VALVES AND PIPEWORK. DETAILED COORDINATION BY CONTRACTOR.

**BOOSTER SET** 

AS PER SPECIFICATION

BELSIZE PARK FIRESTATION

AS PER SPECIFICATION

PLATINUM LAND

DRAWING TITLE

MECHANICAL SERVICES INSTALLATION

GROUND FLOOR LEVEL

WATER SERVICES LAYOUT

**KEYPLAN** 

ALL SHOWERS TO BE PROVIDED WITH THERMOSTATIC MIXING VALVE C/W INTEGRAL ISOLATING BALL VALVES, FULL BORE FINE MESH STRAINERS, CHECK VALVES, FLAT FACE

UNIONS & A COLD WATER SPUR CONNECTION.

ILLUSTRATING WALL MOUNTED HEAT INTERFACE UNIT, CWS METER AND ASSOCIATED VALVES AND PIPEWORK. DETAILED COORDINATION BY CONTRACTOR.

**NOTE:** ARCHITECTURAL DRAWING USED FOR COMPILATION OF IN2 DRAWING. ARCHITECTURAL DRAWING REVISION: DATE RECEIVED: 14.06.2019

JDT IPG BF C1 DRN ENG APP REV WATER CLOSET

**ENGINEERING DESIGN PARTNERSHIP** DUBLIN . ATHLONE . BELFAST . LONDON

**BOOSTER SET** 

AS PER SPECIFICATION

**BELSIZE PARK FIRESTATION** 

**PLATINUM LAND** 

DRAWING TITLE MECHANICAL SERVICES INSTALLATION FIRST FLOOR LEVEL WATER SERVICES LAYOUT

**BELSIZE PARK FIRESTATION** 

**PLATINUM LAND** 

BASEMENT LEVEL 1 WATER SERVICES LAYOUT SCALE SIZE PROJECT REF: DRAWING No.

MECHANICAL SERVICES INSTALLATION

DRAWING TITLE

DW

DW DISHWASHER

BTH BATH

JDT IPG BF C1 DRN ENG APP REV **ENGINEERING DESIGN PARTNERSHIP** DUBLIN . ATHLONE . BELFAST . LONDON

**BELSIZE PARK FIRESTATION** 

PLATINUM LAND

DRAWING TITLE MECHANICAL SERVICES INSTALLATION SECOND FLOOR LEVEL WATER SERVICES LAYOUT