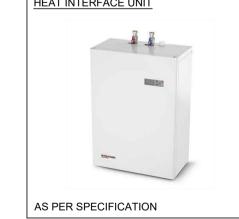

 SHW
 SHOWER
 Ø15mm
 Ø15mm

 WC
 WATER CLOSET
 - Ø15mm

AS PER SPECIFICATION

ILLUSTRATING WALL MOUNTED HEAT INTERFACE UNIT, CWS METER AND ASSOCIATED VALVES AND PIPEWORK. DETAILED COORDINATION BY CONTRACTOR.

ILLUSTRATING WALL MOUNTED HEAT INTERFACE UNIT, CWS METER AND ASSOCIATED VALVES AND PIPEWORK. DETAILED COORDINATION BY CONTRACTOR.

**NOTE:** ARCHITECTURAL DRAWING USED FOR COMPILATION OF IN2 DRAWING. ARCHITECTURAL DRAWING REVISION: DATE RECEIVED: 14.06.2019

SCALE SIZE PROJECT REF: DRAWING No. 

**KEYPLAN** 

DETAIL M13.02 - SHOWER THERMOSTATIC MIXING VALVE ARRANGEMENT)

19.06.2019

STATUS

MIXING VALVE ARRANGEMENT

AS PER SPECIFICATION

TYPICAL UTILITY ROOM DETAIL N.T.S. ILLUSTRATING WALL MOUNTED HEAT INTERFACE UNIT, CWS METER AND ASSOCIATED VALVES AND PIPEWORK. DETAILED COORDINATION BY CONTRACTOR.

SHW SHOWER

SNK SINK

WC WATER CLOSET

WHB WASH HAND BASIN

TYPICAL UTILITY ROOM DETAIL N.T.S. ILLUSTRATING WALL MOUNTED HEAT INTERFACE UNIT, CWS METER AND ASSOCIATED VALVES AND PIPEWORK. DETAILED COORDINATION BY CONTRACTOR.