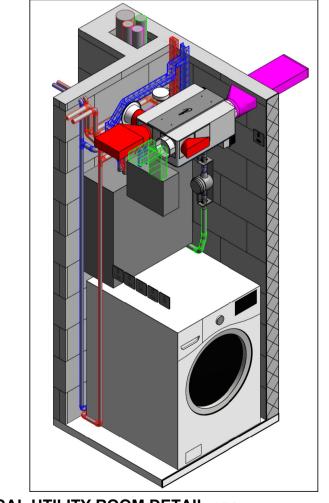

SCALE SIZE PROJECT REF: DRAWING No. 

**KEYPLAN** 

DETAIL M13.02 - SHOWER THERMOSTATIC MIXING VALVE ARRANGEMENT)

19.06.2019

STATUS

MIXING VALVE ARRANGEMENT

AS PER SPECIFICATION

TYPICAL UTILITY ROOM DETAIL N.T.S. ILLUSTRATING WALL MOUNTED HEAT INTERFACE UNIT, CWS METER AND ASSOCIATED VALVES AND PIPEWORK. DETAILED COORDINATION BY CONTRACTOR.

SHW SHOWER

SNK SINK

WC WATER CLOSET

WHB WASH HAND BASIN

TYPICAL UTILITY ROOM DETAIL N.T.S. ILLUSTRATING WALL MOUNTED HEAT INTERFACE UNIT, CWS METER AND ASSOCIATED VALVES AND PIPEWORK. DETAILED COORDINATION BY CONTRACTOR.