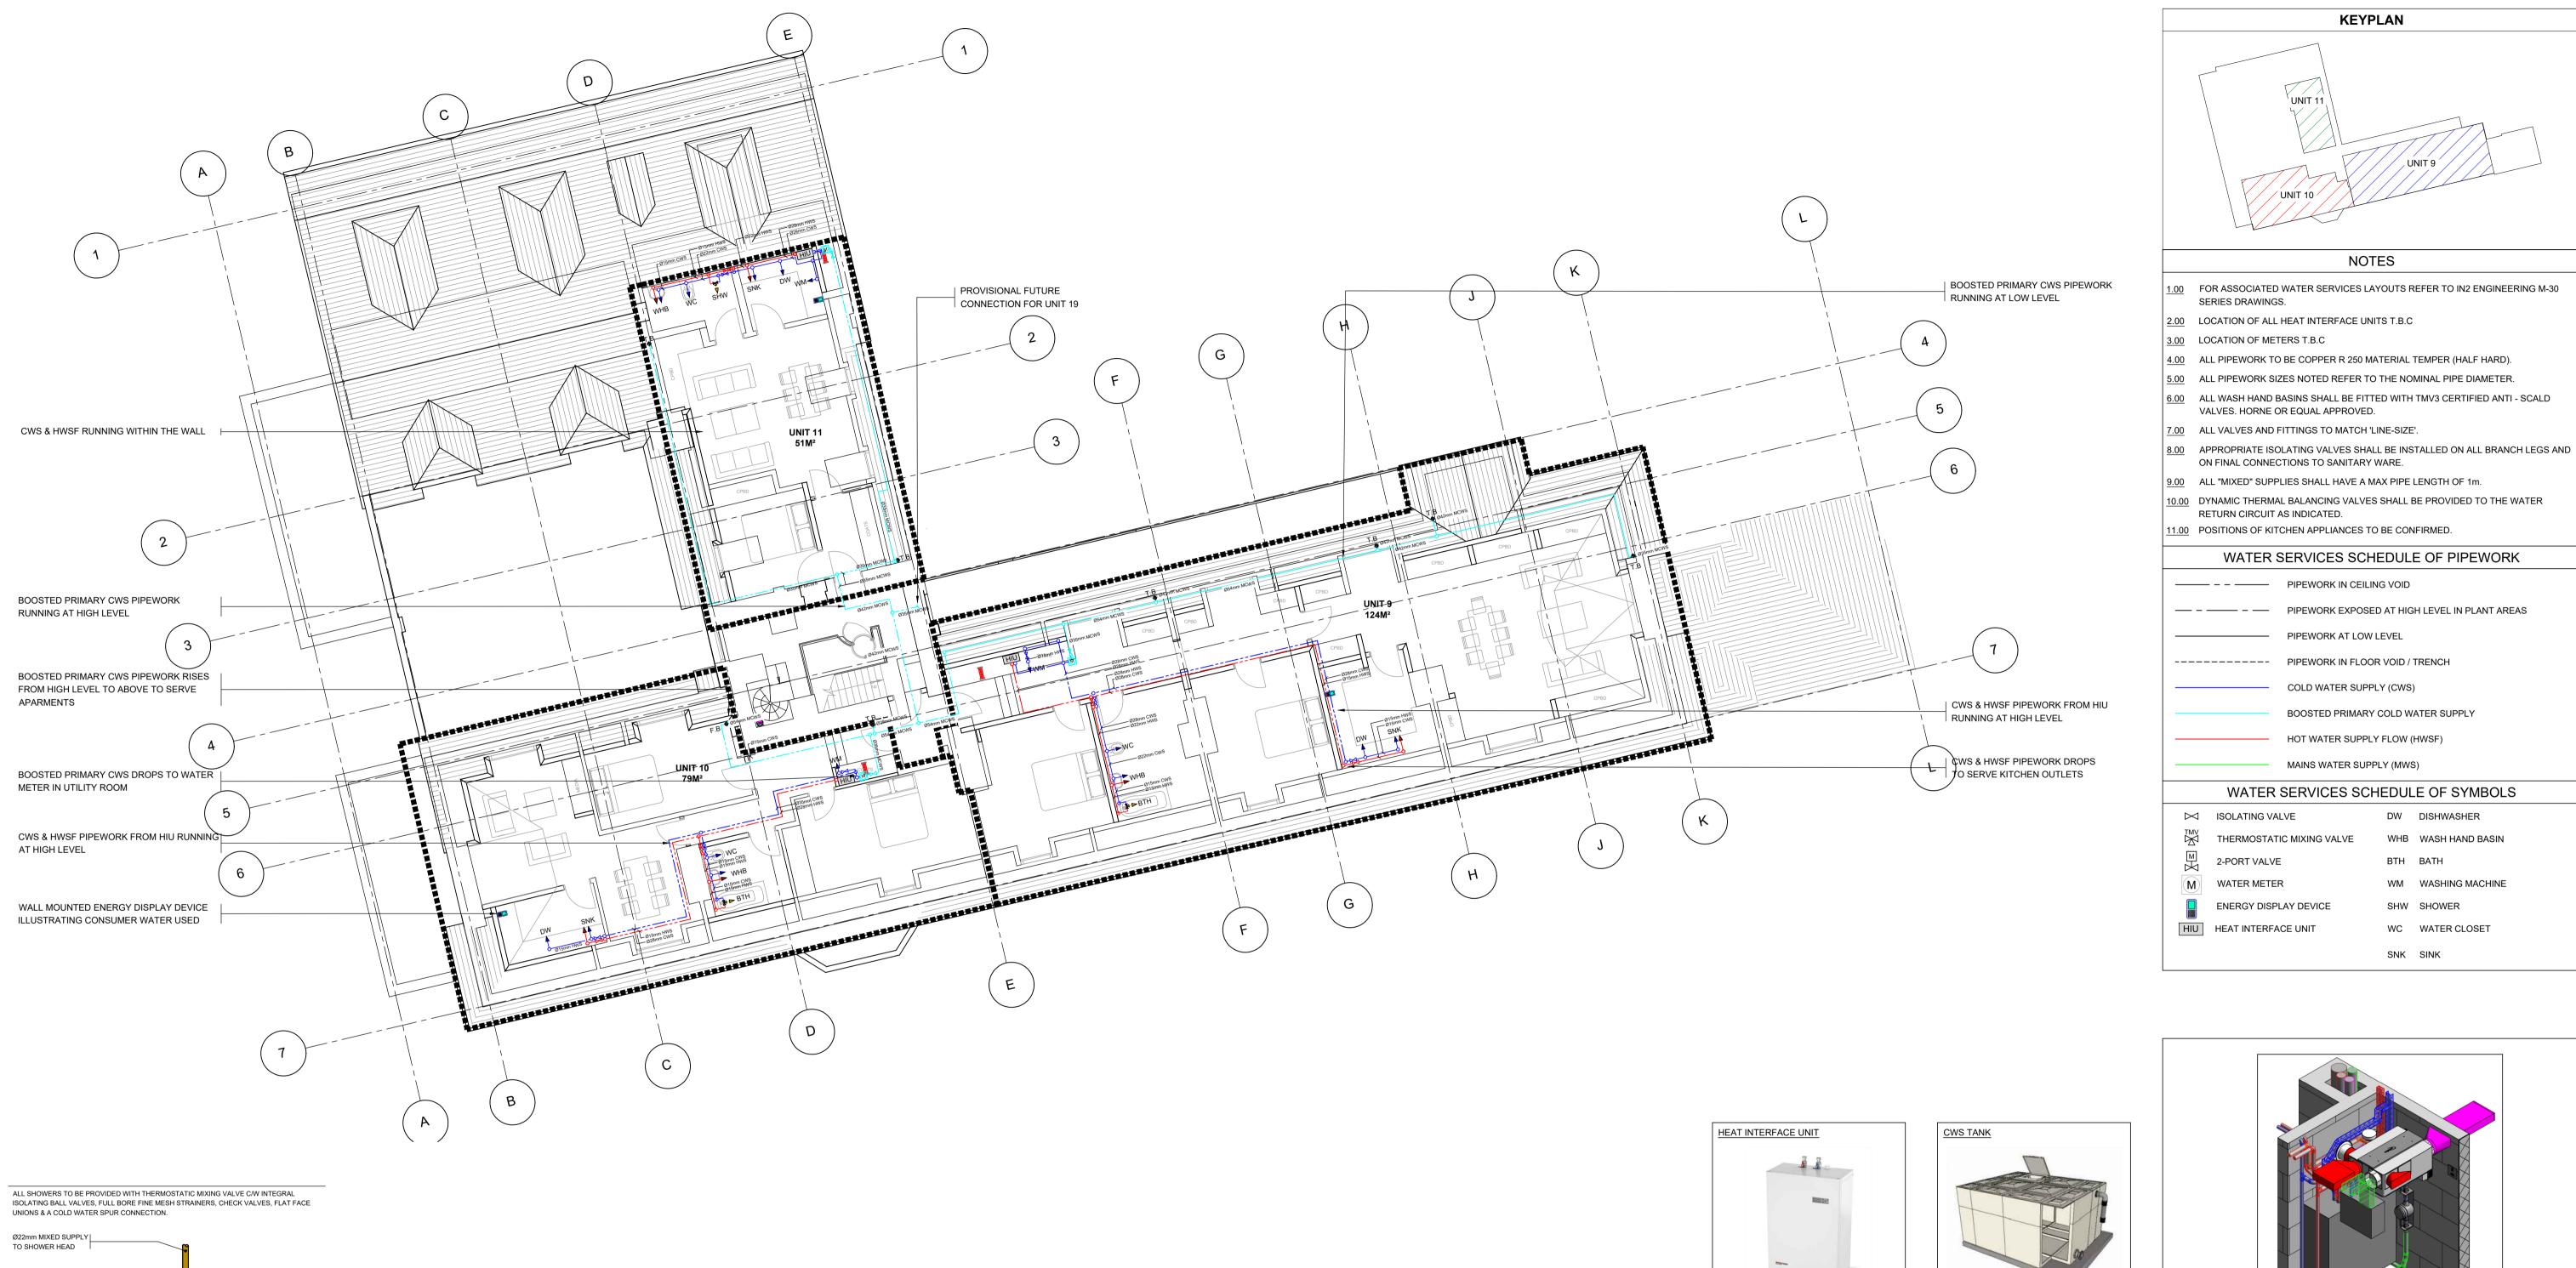

**KEYPLAN** 

HOT WATER SUPPLY C/W

LOCAL 'PENNY VALVE'

MIXING VALVE CW INTEGRAL ISOLATING BALL VALVES, FULL BORE FINE MESH STRAINERS, CHECK VALVES, & FLAT FACE UNIONS.

BLENDED WATER SUPPLY TO NON-CONCUSIVE TAP

THERMOSTATIC MIXING VALVE CW INTEGRAL ISOLATION VALVES

WASH HAND BASINS THERMOSTATIC MIXING VALVE ARRANGEMENT

19.06.2019

STATUS

CONSTRUCTION ISSUE

DESCRIPTION

 SCHEDULE OF PIPE SIZES TO WATER SERVICES OUTLETS - Part 1 of 1

 L18051 - BELSIZE PARK FIRESTATION

 Outlet Ref.
 Description
 Hot Water Services Flow (HWSF)
 Cold Water Services (CWS)

 SNK
 SINK
 Ø15mm
 Ø15mm

 WM
 WASHING MACHINE
 - Ø15mm

 DW
 DISH WASHER
 - Ø15mm

 WHB
 WAHS HAND BASIN
 Ø15mm
 Ø15mm

 SHW
 SHOWER
 Ø15mm
 Ø15mm

 WC
 WATER CLOSET
 - Ø15mm

AS PER SPECIFICATION

ILLUSTRATING WALL MOUNTED HEAT INTERFACE UNIT, CWS METER AND ASSOCIATED VALVES AND PIPEWORK. DETAILED COORDINATION BY CONTRACTOR.

NOTE: ARCHITECTURAL DRAWING USED FOR COMPILATION OF IN2 DRAWING.
ARCHITECTURAL DRAWING REVISION:
DATE RECEIVED: 14.06.2019

ALL SHOWERS TO BE PROVIDED WITH THERMOSTATIC MIXING VALVE C/W INTEGRAL ISOLATING BALL VALVES, FULL BORE FINE MESH STRAINERS, CHECK VALVES, FLAT FACE

THERMOSTATIC MIXING & L

COLD WATER SUPPLY C/

LOCAL 'PENNY VALVE'

DETAIL M13.02 - SHOWER THERMOSTATIC MIXING VALVE ARRANGEMENT)

ISOLATION VALVE

JDT IPG BF C1

DRN ENG APP REV

IN2
ENGINEERING DESIGN PARTNERSHIP
DUBLIN . ATHLONE . BELFAST . LONDON

WATER SERVICES LAYOUT

**KEYPLAN** 

ALL SHOWERS TO BE PROVIDED WITH THERMOSTATIC MIXING VALVE C/W INTEGRAL ISOLATING BALL VALVES, FULL BORE FINE MESH STRAINERS, CHECK VALVES, FLAT FACE

UNIONS & A COLD WATER SPUR CONNECTION.

ALL WASH HAND BASINS TO BE PROVIDED WITH THERMOSTATIC MIXING VALVE C/W INTEGRAL ISOLATING BALL VALVES, FULL BORE FINE MESH STRAINERS, CHECK VALVES, & FLAT FACE UNIONS. BLENDED WATER SUPPLY TO NON-CONCUSIVE TAP THERMOSTATIC MIXING VALVE C/W INTEGRAL ISOLATION VALVES

ILLUSTRATING WALL MOUNTED HEAT INTERFACE UNIT, CWS METER AND ASSOCIATED VALVES AND PIPEWORK. DETAILED COORDINATION BY CONTRACTOR.

**NOTE:** ARCHITECTURAL DRAWING USED FOR COMPILATION OF IN2 DRAWING. ARCHITECTURAL DRAWING REVISION: DATE RECEIVED: 14.06.2019

SCALE SIZE PROJECT REF: DRAWING No. 

**KEYPLAN** 

DETAIL M13.02 - SHOWER THERMOSTATIC MIXING VALVE ARRANGEMENT)

19.06.2019

STATUS

MIXING VALVE ARRANGEMENT

AS PER SPECIFICATION

TYPICAL UTILITY ROOM DETAIL N.T.S. ILLUSTRATING WALL MOUNTED HEAT INTERFACE UNIT, CWS METER AND ASSOCIATED VALVES AND PIPEWORK. DETAILED COORDINATION BY CONTRACTOR.

SHW SHOWER

SNK SINK

WC WATER CLOSET

WHB WASH HAND BASIN

TYPICAL UTILITY ROOM DETAIL N.T.S. ILLUSTRATING WALL MOUNTED HEAT INTERFACE UNIT, CWS METER AND ASSOCIATED VALVES AND PIPEWORK. DETAILED COORDINATION BY CONTRACTOR.