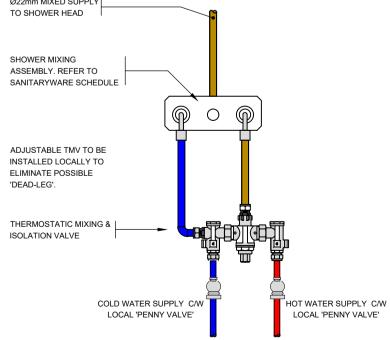

THERMOSTATIC MIXING & L

COLD WATER SUPPLY C/

LOCAL 'PENNY VALVE'

DETAIL M13.02 - SHOWER THERMOSTATIC MIXING VALVE ARRANGEMENT)

ISOLATION VALVE

JDT IPG BF C1

DRN ENG APP REV

IN2
ENGINEERING DESIGN PARTNERSHIP
DUBLIN . ATHLONE . BELFAST . LONDON

SCALE SIZE PROJECT REF: DRAWING No. 

**KEYPLAN** 

DETAIL M13.02 - SHOWER THERMOSTATIC MIXING VALVE ARRANGEMENT)

19.06.2019

STATUS

MIXING VALVE ARRANGEMENT

AS PER SPECIFICATION

TYPICAL UTILITY ROOM DETAIL N.T.S. ILLUSTRATING WALL MOUNTED HEAT INTERFACE UNIT, CWS METER AND ASSOCIATED VALVES AND PIPEWORK. DETAILED COORDINATION BY CONTRACTOR.