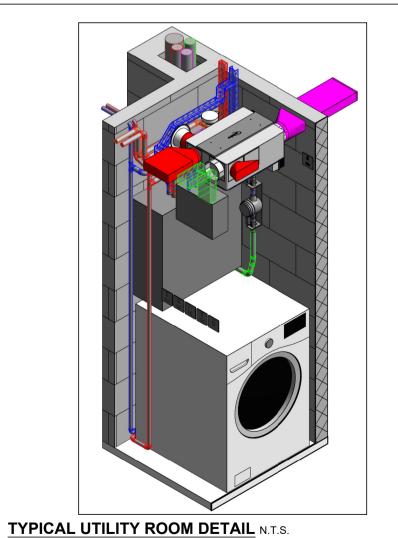

SCALE SIZE PROJECT REF: DRAWING No. 

**KEYPLAN** 

DETAIL M13.02 - SHOWER THERMOSTATIC MIXING VALVE ARRANGEMENT)

19.06.2019

STATUS

MIXING VALVE ARRANGEMENT

AS PER SPECIFICATION

TYPICAL UTILITY ROOM DETAIL N.T.S. ILLUSTRATING WALL MOUNTED HEAT INTERFACE UNIT, CWS METER AND ASSOCIATED VALVES AND PIPEWORK. DETAILED COORDINATION BY CONTRACTOR.

SHW SHOWER

SNK SINK

WC WATER CLOSET

WHB WASH HAND BASIN

TYPICAL UTILITY ROOM DETAIL N.T.S. ILLUSTRATING WALL MOUNTED HEAT INTERFACE UNIT, CWS METER AND ASSOCIATED VALVES AND PIPEWORK. DETAILED COORDINATION BY CONTRACTOR.