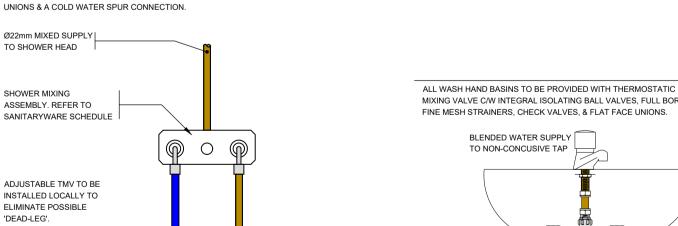

**KEYPLAN** 

HOT WATER SUPPLY C/W

LOCAL 'PENNY VALVE'

MIXING VALVE CW INTEGRAL ISOLATING BALL VALVES, FULL BORE FINE MESH STRAINERS, CHECK VALVES, & FLAT FACE UNIONS.

BLENDED WATER SUPPLY TO NON-CONCUSIVE TAP

NOTE: ARCHITECTURAL DRAWING USED FOR COMPILATION OF IN2 DRAWING.
ARCHITECTURAL DRAWING REVISION:
DATE RECEIVED: 14.06.2019

ALL SHOWERS TO BE PROVIDED WITH THERMOSTATIC MIXING VALVE C/W INTEGRAL ISOLATING BALL VALVES, FULL BORE FINE MESH STRAINERS, CHECK VALVES, FLAT FACE

WATER SERVICES LAYOUT

**KEYPLAN** 

ALL SHOWERS TO BE PROVIDED WITH THERMOSTATIC MIXING VALVE C/W INTEGRAL ISOLATING BALL VALVES, FULL BORE FINE MESH STRAINERS, CHECK VALVES, FLAT FACE

UNIONS & A COLD WATER SPUR CONNECTION.

ALL WASH HAND BASINS TO BE PROVIDED WITH THERMOSTATIC MIXING VALVE C/W INTEGRAL ISOLATING BALL VALVES, FULL BORE FINE MESH STRAINERS, CHECK VALVES, & FLAT FACE UNIONS. BLENDED WATER SUPPLY TO NON-CONCUSIVE TAP THERMOSTATIC MIXING VALVE C/W INTEGRAL ISOLATION VALVES