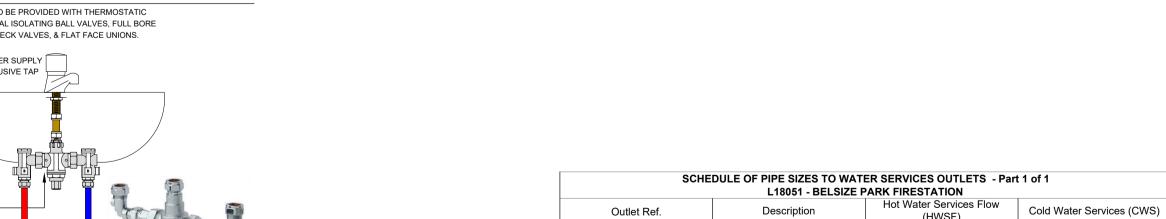

 L18051 - BELSIZE PARK FIRESTATION

 Outlet Ref.
 Description
 Hot Water Services Flow (HWSF)
 Cold Water Services (CWS)

 SNK
 SINK
 Ø15mm
 Ø15mm

 WM
 WASHING MACHINE
 - Ø15mm

 DW
 DISH WASHER
 - Ø15mm

 WHB
 WAHS HAND BASIN
 Ø15mm
 Ø15mm

 SHW
 SHOWER
 Ø15mm
 Ø15mm

 WC
 WATER CLOSET
 - Ø15mm

AS PER SPECIFICATION

ILLUSTRATING WALL MOUNTED HEAT INTERFACE UNIT, CWS METER AND ASSOCIATED VALVES AND PIPEWORK. DETAILED COORDINATION BY CONTRACTOR.

19.06.2019

STATUS

CONSTRUCTION ISSUE

DESCRIPTION

SCHEDULE OF PIPE SIZES TO WATER SERVICES OUTLETS - Part 1 of 1 L18051 - BELSIZE PARK FIRESTATION Hot Water Services Flow Outlet Ref. Cold Water Services (CWS) WASHING MACHINE DISH WASHER Ø15mm WAHS HAND BASIN Ø15mm WASH HAND BASINS THERMOSTATIC SHOWER Ø15mm MIXING VALVE ARRANGEMENT

19.06.2019

STATUS DATE

CONSTRUCTION ISSUE

DESCRIPTION

| SCHEDULE OF PIPE SIZES TO WATER SERVICES OUTLETS - Part 1 of 1<br>L18051 - BELSIZE PARK FIRESTATION |                 |                                |                         |
|-----------------------------------------------------------------------------------------------------|-----------------|--------------------------------|-------------------------|
| Outlet Ref.                                                                                         | Description     | Hot Water Services Flow (HWSF) | Cold Water Services (CW |
| SNK                                                                                                 | SINK            | Ø15mm                          | Ø15mm                   |
| WM                                                                                                  | WASHING MACHINE |                                | Ø15mm                   |
| DW                                                                                                  | DISH WASHER     |                                | Ø15mm                   |
| WHB                                                                                                 | WAHS HAND BASIN | Ø15mm                          | Ø15mm                   |
| SHW                                                                                                 | SHOWER          | Ø15mm                          | Ø15mm                   |
| WC                                                                                                  | WATER CLOSET    |                                | Ø15mm                   |