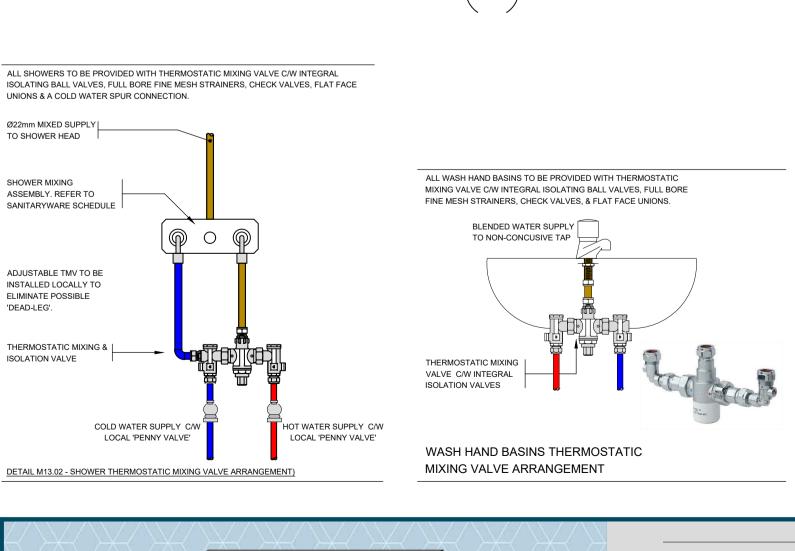

NOTE: ARCHITECTURAL DRAWING USED FOR COMPILATION OF IN2 DRAWING.
ARCHITECTURAL DRAWING REVISION:
DATE RECEIVED: 14.06.2019

ALL SHOWERS TO BE PROVIDED WITH THERMOSTATIC MIXING VALVE C/W INTEGRAL ISOLATING BALL VALVES, FULL BORE FINE MESH STRAINERS, CHECK VALVES, FLAT FACE

WATER SERVICES LAYOUT

**KEYPLAN** 

ALL SHOWERS TO BE PROVIDED WITH THERMOSTATIC MIXING VALVE C/W INTEGRAL ISOLATING BALL VALVES, FULL BORE FINE MESH STRAINERS, CHECK VALVES, FLAT FACE

UNIONS & A COLD WATER SPUR CONNECTION.

THERMOSTATIC MIXING & L

COLD WATER SUPPLY C/

LOCAL 'PENNY VALVE'

DETAIL M13.02 - SHOWER THERMOSTATIC MIXING VALVE ARRANGEMENT)

ISOLATION VALVE

JDT IPG BF C1

DRN ENG APP REV

IN2
ENGINEERING DESIGN PARTNERSHIP
DUBLIN . ATHLONE . BELFAST . LONDON

ALL WASH HAND BASINS TO BE PROVIDED WITH THERMOSTATIC MIXING VALVE C/W INTEGRAL ISOLATING BALL VALVES, FULL BORE FINE MESH STRAINERS, CHECK VALVES, & FLAT FACE UNIONS. BLENDED WATER SUPPLY TO NON-CONCUSIVE TAP THERMOSTATIC MIXING VALVE C/W INTEGRAL ISOLATION VALVES