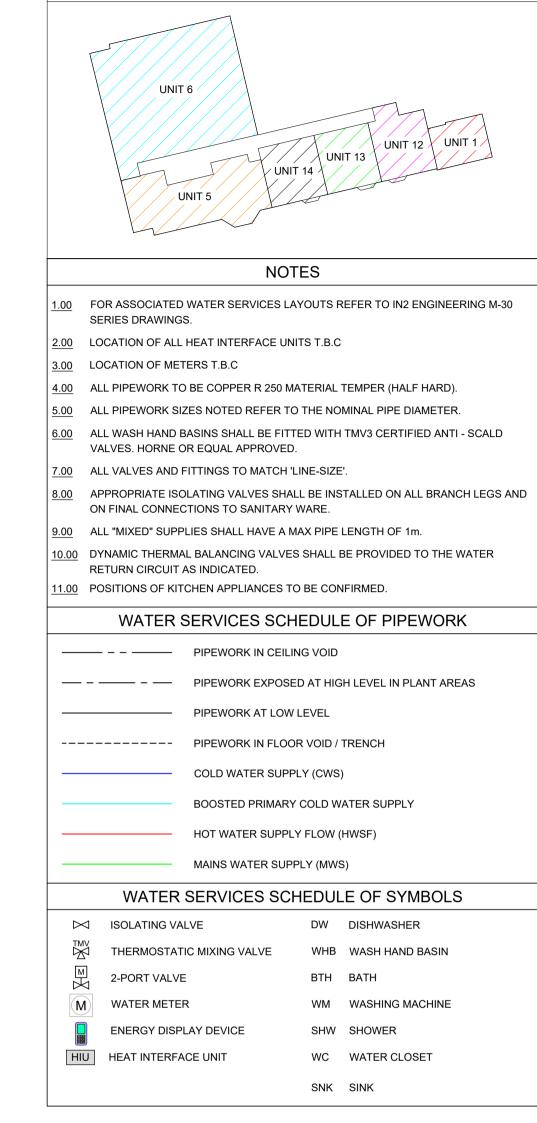

 L18051 - BELSIZE PARK FIRESTATION

 Outlet Ref.
 Description
 Hot Water Services Flow (HWSF)
 Cold Water Services (CWS)

 SNK
 SINK
 Ø15mm
 Ø15mm

 WM
 WASHING MACHINE
 - Ø15mm

 DW
 DISH WASHER
 - Ø15mm

 WHB
 WAHS HAND BASIN
 Ø15mm
 Ø15mm

 SHW
 SHOWER
 Ø15mm
 Ø15mm

 WC
 WATER CLOSET
 - Ø15mm

AS PER SPECIFICATION

ILLUSTRATING WALL MOUNTED HEAT INTERFACE UNIT, CWS METER AND ASSOCIATED VALVES AND PIPEWORK. DETAILED COORDINATION BY CONTRACTOR.

19.06.2019

STATUS

CONSTRUCTION ISSUE

DESCRIPTION

SCHEDULE OF PIPE SIZES TO WATER SERVICES OUTLETS - Part 1 of 1 L18051 - BELSIZE PARK FIRESTATION Hot Water Services Flow Outlet Ref. Cold Water Services (CWS) WASHING MACHINE DISH WASHER Ø15mm WAHS HAND BASIN Ø15mm WASH HAND BASINS THERMOSTATIC SHOWER Ø15mm MIXING VALVE ARRANGEMENT

19.06.2019

STATUS DATE

CONSTRUCTION ISSUE

DESCRIPTION

| SCHEDULE OF PIPE SIZES TO WATER SERVICES OUTLETS - Part 1 of 1<br>L18051 - BELSIZE PARK FIRESTATION |                 |                                |                         |
|-----------------------------------------------------------------------------------------------------|-----------------|--------------------------------|-------------------------|
| Outlet Ref.                                                                                         | Description     | Hot Water Services Flow (HWSF) | Cold Water Services (CW |
| SNK                                                                                                 | SINK            | Ø15mm                          | Ø15mm                   |
| WM                                                                                                  | WASHING MACHINE |                                | Ø15mm                   |
| DW                                                                                                  | DISH WASHER     |                                | Ø15mm                   |
| WHB                                                                                                 | WAHS HAND BASIN | Ø15mm                          | Ø15mm                   |
| SHW                                                                                                 | SHOWER          | Ø15mm                          | Ø15mm                   |
| WC                                                                                                  | WATER CLOSET    |                                | Ø15mm                   |