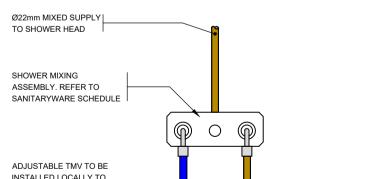

NOTE: ARCHITECTURAL DRAWING USED FOR COMPILATION OF IN2 DRAWING.
ARCHITECTURAL DRAWING REVISION:
DATE RECEIVED: 14.06.2019

ALL SHOWERS TO BE PROVIDED WITH THERMOSTATIC MIXING VALVE C/W INTEGRAL ISOLATING BALL VALVES, FULL BORE FINE MESH STRAINERS, CHECK VALVES, FLAT FACE

THERMOSTATIC MIXING & L

COLD WATER SUPPLY C/

LOCAL 'PENNY VALVE'

DETAIL M13.02 - SHOWER THERMOSTATIC MIXING VALVE ARRANGEMENT)

ISOLATION VALVE

JDT IPG BF C1

DRN ENG APP REV

IN2
ENGINEERING DESIGN PARTNERSHIP
DUBLIN . ATHLONE . BELFAST . LONDON

WATER SERVICES LAYOUT

**KEYPLAN** 

ALL SHOWERS TO BE PROVIDED WITH THERMOSTATIC MIXING VALVE C/W INTEGRAL ISOLATING BALL VALVES, FULL BORE FINE MESH STRAINERS, CHECK VALVES, FLAT FACE

UNIONS & A COLD WATER SPUR CONNECTION.