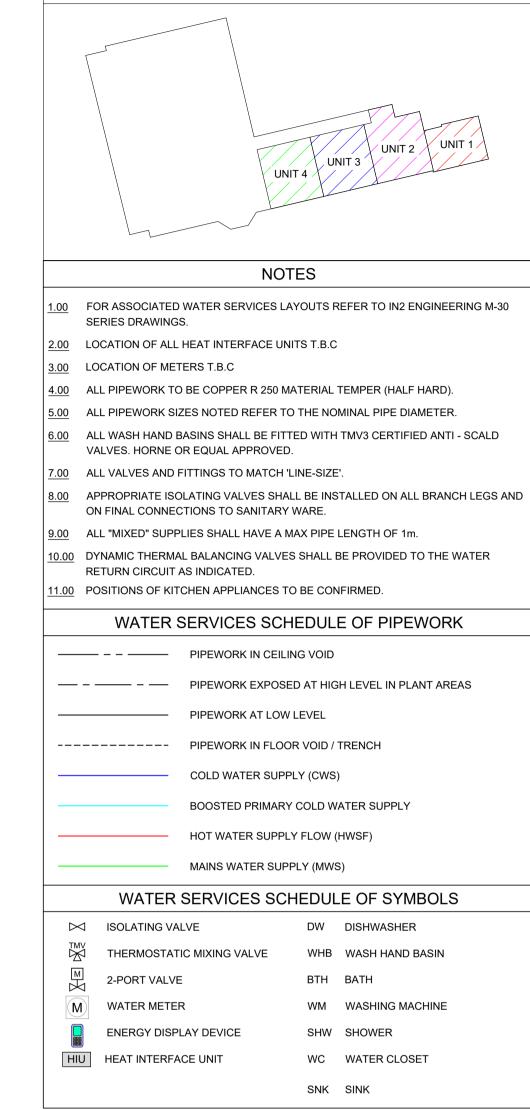

 L18051 - BELSIZE PARK FIRESTATION

 Outlet Ref.
 Description
 Hot Water Services Flow (HWSF)
 Cold Water Services (CWS)

 SNK
 SINK
 Ø15mm
 Ø15mm

 WM
 WASHING MACHINE
 - Ø15mm

 DW
 DISH WASHER
 - Ø15mm

 WHB
 WAHS HAND BASIN
 Ø15mm
 Ø15mm

 SHW
 SHOWER
 Ø15mm
 Ø15mm

 WC
 WATER CLOSET
 - Ø15mm

AS PER SPECIFICATION

ILLUSTRATING WALL MOUNTED HEAT INTERFACE UNIT, CWS METER AND ASSOCIATED VALVES AND PIPEWORK. DETAILED COORDINATION BY CONTRACTOR.

19.06.2019

STATUS

CONSTRUCTION ISSUE

DESCRIPTION

SCHEDULE OF PIPE SIZES TO WATER SERVICES OUTLETS - Part 1 of 1 L18051 - BELSIZE PARK FIRESTATION Hot Water Services Flow Outlet Ref. Cold Water Services (CWS) WASHING MACHINE DISH WASHER Ø15mm WAHS HAND BASIN Ø15mm WASH HAND BASINS THERMOSTATIC SHOWER Ø15mm MIXING VALVE ARRANGEMENT

19.06.2019

STATUS DATE

CONSTRUCTION ISSUE

DESCRIPTION

| SCHEDULE OF PIPE SIZES TO WATER SERVICES OUTLETS - Part 1 of 1<br>L18051 - BELSIZE PARK FIRESTATION |                 |                                |                         |
|-----------------------------------------------------------------------------------------------------|-----------------|--------------------------------|-------------------------|
| Outlet Ref.                                                                                         | Description     | Hot Water Services Flow (HWSF) | Cold Water Services (CW |
| SNK                                                                                                 | SINK            | Ø15mm                          | Ø15mm                   |
| WM                                                                                                  | WASHING MACHINE |                                | Ø15mm                   |
| DW                                                                                                  | DISH WASHER     |                                | Ø15mm                   |
| WHB                                                                                                 | WAHS HAND BASIN | Ø15mm                          | Ø15mm                   |
| SHW                                                                                                 | SHOWER          | Ø15mm                          | Ø15mm                   |
| WC                                                                                                  | WATER CLOSET    |                                | Ø15mm                   |