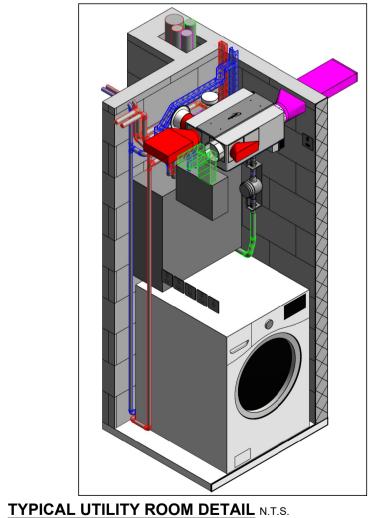

SCALE SIZE PROJECT REF: DRAWING No. 

**KEYPLAN** 

DETAIL M13.02 - SHOWER THERMOSTATIC MIXING VALVE ARRANGEMENT)

19.06.2019

STATUS

MIXING VALVE ARRANGEMENT

AS PER SPECIFICATION

TYPICAL UTILITY ROOM DETAIL N.T.S. ILLUSTRATING WALL MOUNTED HEAT INTERFACE UNIT, CWS METER AND ASSOCIATED VALVES AND PIPEWORK. DETAILED COORDINATION BY CONTRACTOR.

SHW SHOWER

SNK SINK

WC WATER CLOSET

WHB WASH HAND BASIN

TYPICAL UTILITY ROOM DETAIL N.T.S. ILLUSTRATING WALL MOUNTED HEAT INTERFACE UNIT, CWS METER AND ASSOCIATED VALVES AND PIPEWORK. DETAILED COORDINATION BY CONTRACTOR.