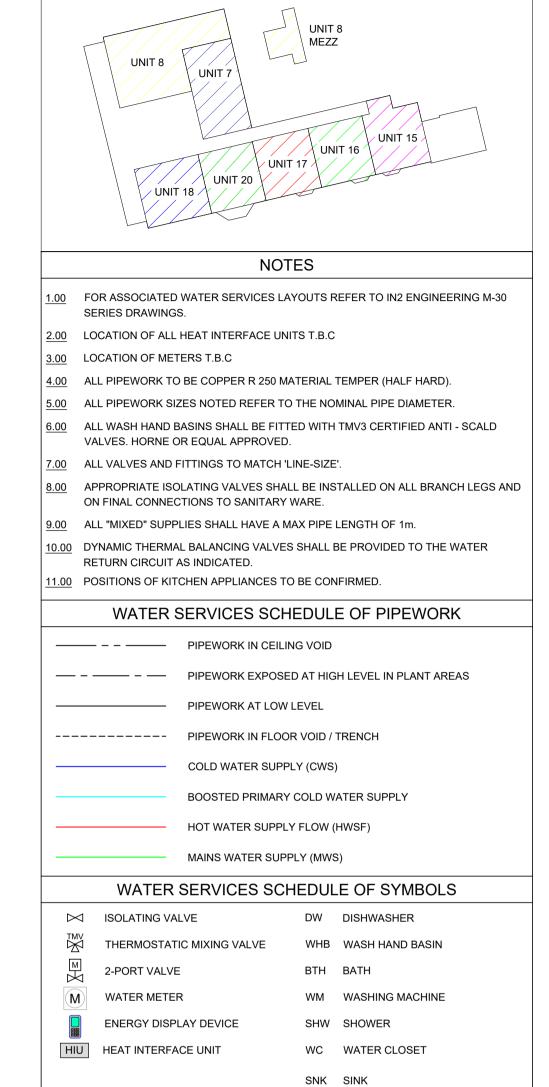

**KEYPLAN** 

HOT WATER SUPPLY C/W

LOCAL 'PENNY VALVE'

MIXING VALVE CW INTEGRAL ISOLATING BALL VALVES, FULL BORE FINE MESH STRAINERS, CHECK VALVES, & FLAT FACE UNIONS.

BLENDED WATER SUPPLY TO NON-CONCUSIVE TAP

THERMOSTATIC MIXING VALVE CW INTEGRAL ISOLATION VALVES

WASH HAND BASINS THERMOSTATIC MIXING VALVE ARRANGEMENT

19.06.2019

STATUS

CONSTRUCTION ISSUE

DESCRIPTION

 SCHEDULE OF PIPE SIZES TO WATER SERVICES OUTLETS - Part 1 of 1

ALL WASH HAND BASINS TO BE PROVIDED WITH THERMOSTATIC MIXING VALVE C/W INTEGRAL ISOLATING BALL VALVES, FULL BORE FINE MESH STRAINERS, CHECK VALVES, & FLAT FACE UNIONS. BLENDED WATER SUPPLY TO NON-CONCUSIVE TAP THERMOSTATIC MIXING VALVE C/W INTEGRAL ISOLATION VALVES