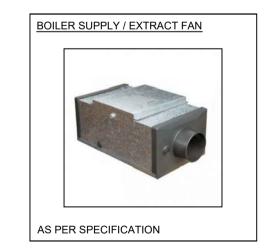

VED: 14.06.2019



ENGINEERING DESIGN PARTNERSHIP
DUBLIN . ATHLONE . BELFAST . LONDON

BELSIZE PARK FIRESTATION

CLIENT

PLATINUM LAND

DRAWING TITLE

MECHANICAL SERVICES INSTALLATION

SOUTH & WEST EXTERNAL ELEVATIONS

VENTILATION SERVICES LAYOUT

STATUS S4

WEST ELEVATION

22.07.2019

STATUS DATE

CONSTRUCTION ISSUE

SCALE: 1:100@A1























**NOTE:** ARCHITECTURAL DRAWING USED FOR COMPILATION OF IN2 DRAWING. ARCHITECTURAL DRAWING REVISION : DATE RECEIVED: 14.06.2019



S4 19.06.2019

STATUS DATE

CONSTRUCTION ISSUE

DESCRIPTION

**ENGINEERING DESIGN PARTNERSHIP** DUBLIN . ATHLONE . BELFAST . LONDON

**BELSIZE PARK FIRESTATION** 

PLATINUM LAND

DRAWING TITLE MECHANICAL SERVICES INSTALLATION ROOF LEVEL VENTILATION SERVICES LAYOUT

SCALE SIZE PROJECT REF: DRAWING No. 















**KEYPLAN** 

**NOTES** 

3.00 ALL DUCTWORK WHERE NOT INDICATED AS FLAT PACK TO BE CIRCULAR RIGID TYPE, WITH FLEXI TYPE FINAL CONNECTIONS. FLEXIBLE CONNECTIONS SHALL BE 300mm

4.00 ALL DUCT WORK AND FLUE PENETRATIONS THROUGH FIRE WALLS AND CEILINGS

6.00 POSITIONS AND LOCATION OF ALL EXHAUST LOUVRES, AIR BRICKS & ROOF COWLS

TO BE COMPLETE WITH INTUMESCENT FIRE COLLARS/DAMPERS.

7.00 SPECIFICATION OF KITCHEN HOOD AS PER ARCHITECTS SPECIFICATION

9.00 FREE AREA OF AIR BRICKS, ROOF COWLS AND LOUVRES TO MATCH CROSS

12.00 ACCESS PANELS SHALL BE PROVIDED IN CEILING TO ALL ATTENUATORS

VENTILATION SERVICES SCHEDULE OF SYMBOLS

REF:

EG.XX.XX FD.XX.XX

VCD.XX.XX

ATT.XX.XX

TO / FROM ABOVE

1.00 FOR ASSOCIATED VENTILATION SYSTEM LAYOUTS REFER TO IN2 ENGINEERING

2.00 LOCATION AND COORDIN