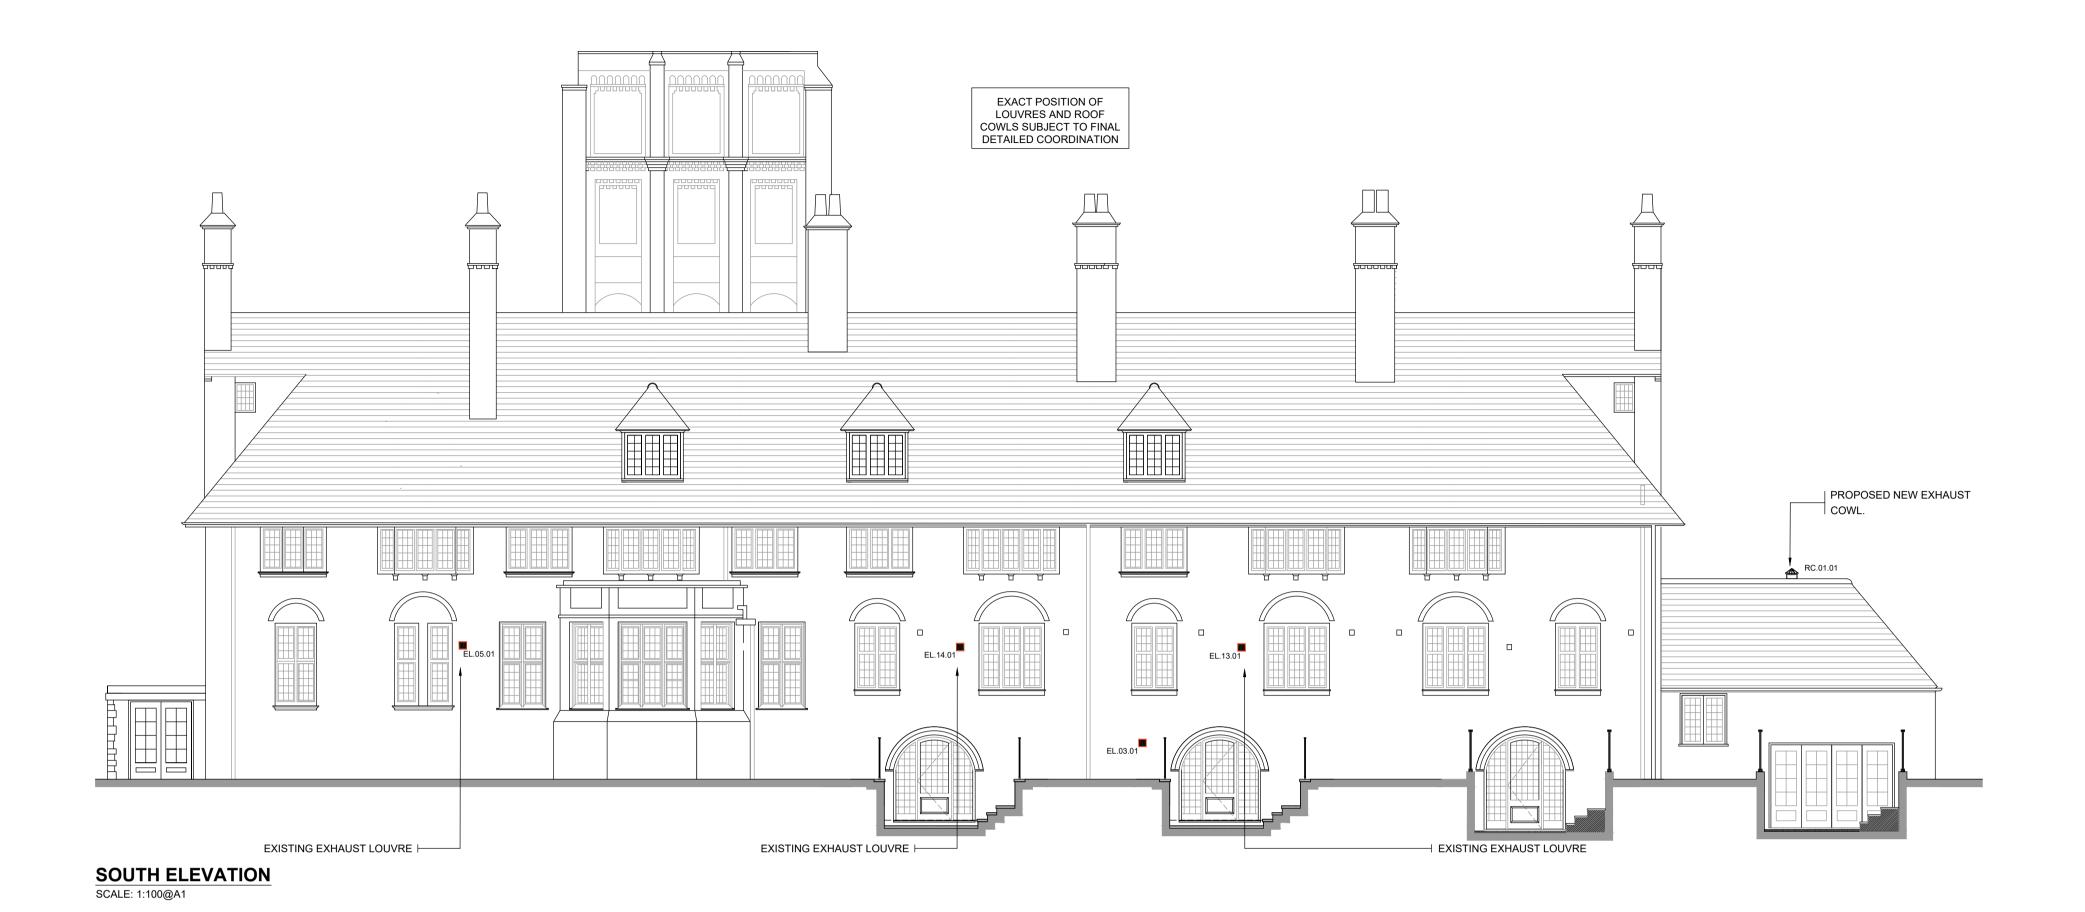

CLIENT

PLATINUM LAND

DRAWING TITLE

MECHANICAL SERVICES INSTALLATION

SOUTH & WEST EXTERNAL ELEVATIONS

VENTILATION SERVICES LAYOUT

STATUS S4

WEST ELEVATION

22.07.2019

STATUS DATE

CONSTRUCTION ISSUE

SCALE: 1:100@A1

**NOTE:** ARCHITECTURAL DRAWING USED FOR COMPILATION OF IN2 DRAWING. ARCHITECTURAL DRAWING REVISION : DATE RECEIVED: 14.06.2019

S4 19.06.2019

STATUS DATE

CONSTRUCTION ISSUE

DESCRIPTION

**ENGINEERING DESIGN PARTNERSHIP** DUBLIN . ATHLONE . BELFAST . LONDON

**BELSIZE PARK FIRESTATION** 

PLATINUM LAND

DRAWING TITLE MECHANICAL SERVICES INSTALLATION ROOF LEVEL VENTILATION SERVICES LAYOUT