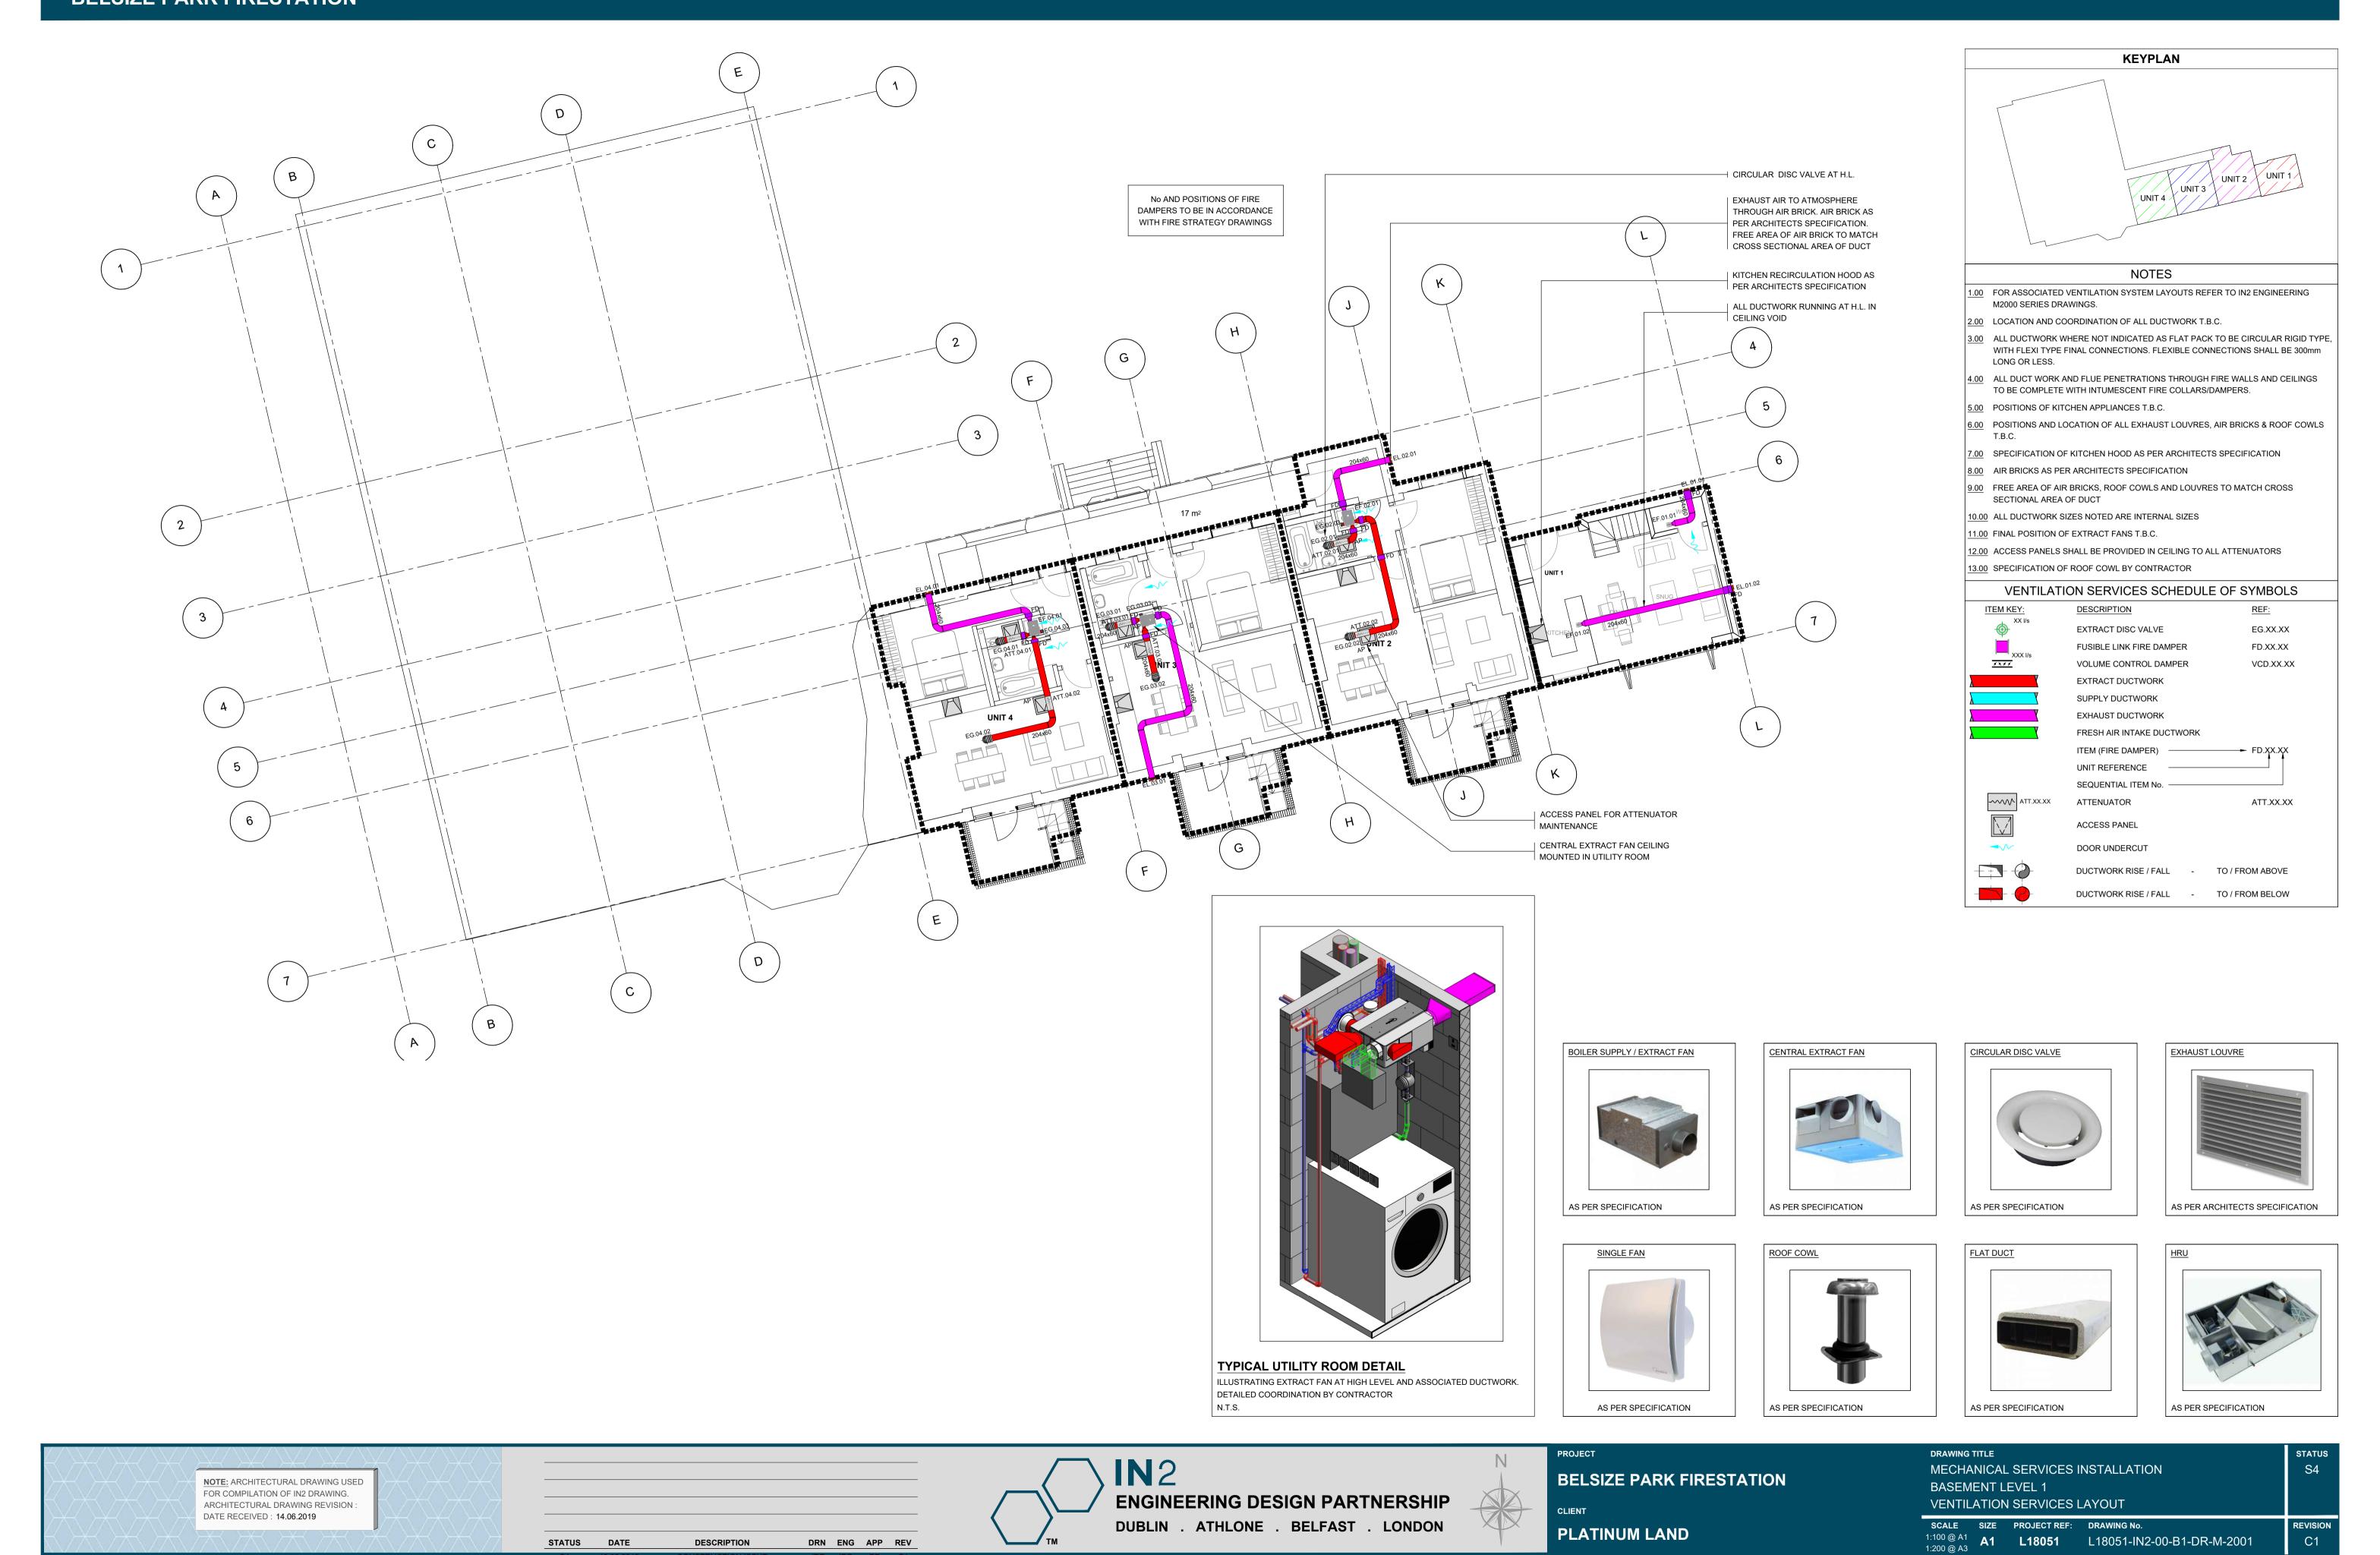

SCALE SIZE PROJECT REF: DRAWING No. 

**KEYPLAN** 

**NOTES** 

3.00 ALL DUCTWORK WHERE NOT INDICATED AS FLAT PACK TO BE CIRCULAR RIGID TYPE, WITH FLEXI TYPE FINAL CONNECTIONS. FLEXIBLE CONNECTIONS SHALL BE 300mm

4.00 ALL DUCT WORK AND FLUE PENETRATIONS THROUGH FIRE WALLS AND CEILINGS

6.00 POSITIONS AND LOCATION OF ALL EXHAUST LOUVRES, AIR BRICKS & ROOF COWLS

TO BE COMPLETE WITH INTUMESCENT FIRE COLLARS/DAMPERS.

7.00 SPECIFICATION OF KITCHEN HOOD AS PER ARCHITECTS SPECIFICATION

9.00 FREE AREA OF AIR BRICKS, ROOF COWLS AND LOUVRES TO MATCH CROSS

12.00 ACCESS PANELS SHALL BE PROVIDED IN CEILING TO ALL ATTENUATORS

VENTILATION SERVICES SCHEDULE OF SYMBOLS

REF:

EG.XX.XX FD.XX.XX

VCD.XX.XX

ATT.XX.XX

TO / FROM ABOVE

1.00 FOR ASSOCIATED VENTILATION SYSTEM LAYOUTS REFER TO IN2 ENGINEERING

2.00 LOCATION AND COORDINATION OF ALL DUCTWORK T.B.C.

M2000 SERIES DRAWINGS.

5.00 POSITIONS OF KITCHEN APPLIANCES T.B.C.

8.00 AIR BRICKS AS PER ARCHITECTS SPECIFICATION

10.00 ALL DUCTWORK SIZES NOTED ARE INTERNAL SIZES

13.00 SPECIFICATION OF ROOF COWL BY CONTRACTOR

DESCRIPTION

EXTRACT DISC VALVE

EXTRACT DUCTWORK

SUPPLY DUCTWORK

EXHAUST DUCTWORK

ITEM (FIRE DAMPER)
UNIT REFERENCE
SEQUENTIAL ITEM No.

ATTENUATOR

**ACCESS PANEL** 

DOOR UNDERCUT

FUSIBLE LINK FIRE DAMPER

VOLUME CONTROL DAMPER

FRESH AIR INTAKE DUCTWORK

DUCTWORK RISE / FALL -

DUCTWORK RISE / FALL - TO / FROM BELOW

11.00 FINAL POSITION OF EXTRACT FANS T.B.C.

SECTIONAL AREA OF DUCT

LONG OR LESS.

T.B.C.

ITEM KEY:

# 4 # #

ATT.XX.XX

NOTE: ARCHITECTURAL DRAWING USED FOR COMPILATION OF IN2 DRAWING. ARCHITECTURAL DRAWING REVISION: DATE RECEIVED: 14.06.2019

22.07.2019

STATUS DATE

CONSTRUCTION ISSUE

DESCRIPTION

ENGINEERING DESIGN PARTNERSHIP
DUBLIN . ATHLONE . BELFAST . LONDON