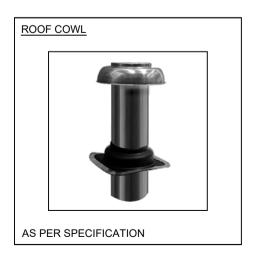

4.00 ALL DUCT WORK AND FLUE PENETRATIONS THROUGH FIRE WALLS AND CEILINGS

6.00 POSITIONS AND LOCATION OF ALL EXHAUST LOUVRES, AIR BRICKS & ROOF COWLS

TO BE COMPLETE WITH INTUMESCENT FIRE COLLARS/DAMPERS.

7.00 SPECIFICATION OF KITCHEN HOOD AS PER ARCHITECTS SPECIFICATION

9.00 FREE AREA OF AIR BRICKS, ROOF COWLS AND LOUVRES TO MATCH CROSS

12.00 ACCESS PANELS SHALL BE PROVIDED IN CEILING TO ALL ATTENUATORS

M2000 SERIES DRAWINGS.

5.00 POSITIONS OF KITCHEN APPLIANCES T.B.C.

8.00 AIR BRICKS AS PER ARCHITECTS SPECIFICATION

10.00 ALL DUCTWORK SIZES NOTED ARE INTERNAL SIZES

13.00 SPECIFICATION OF ROOF COWL BY CONTRACTOR