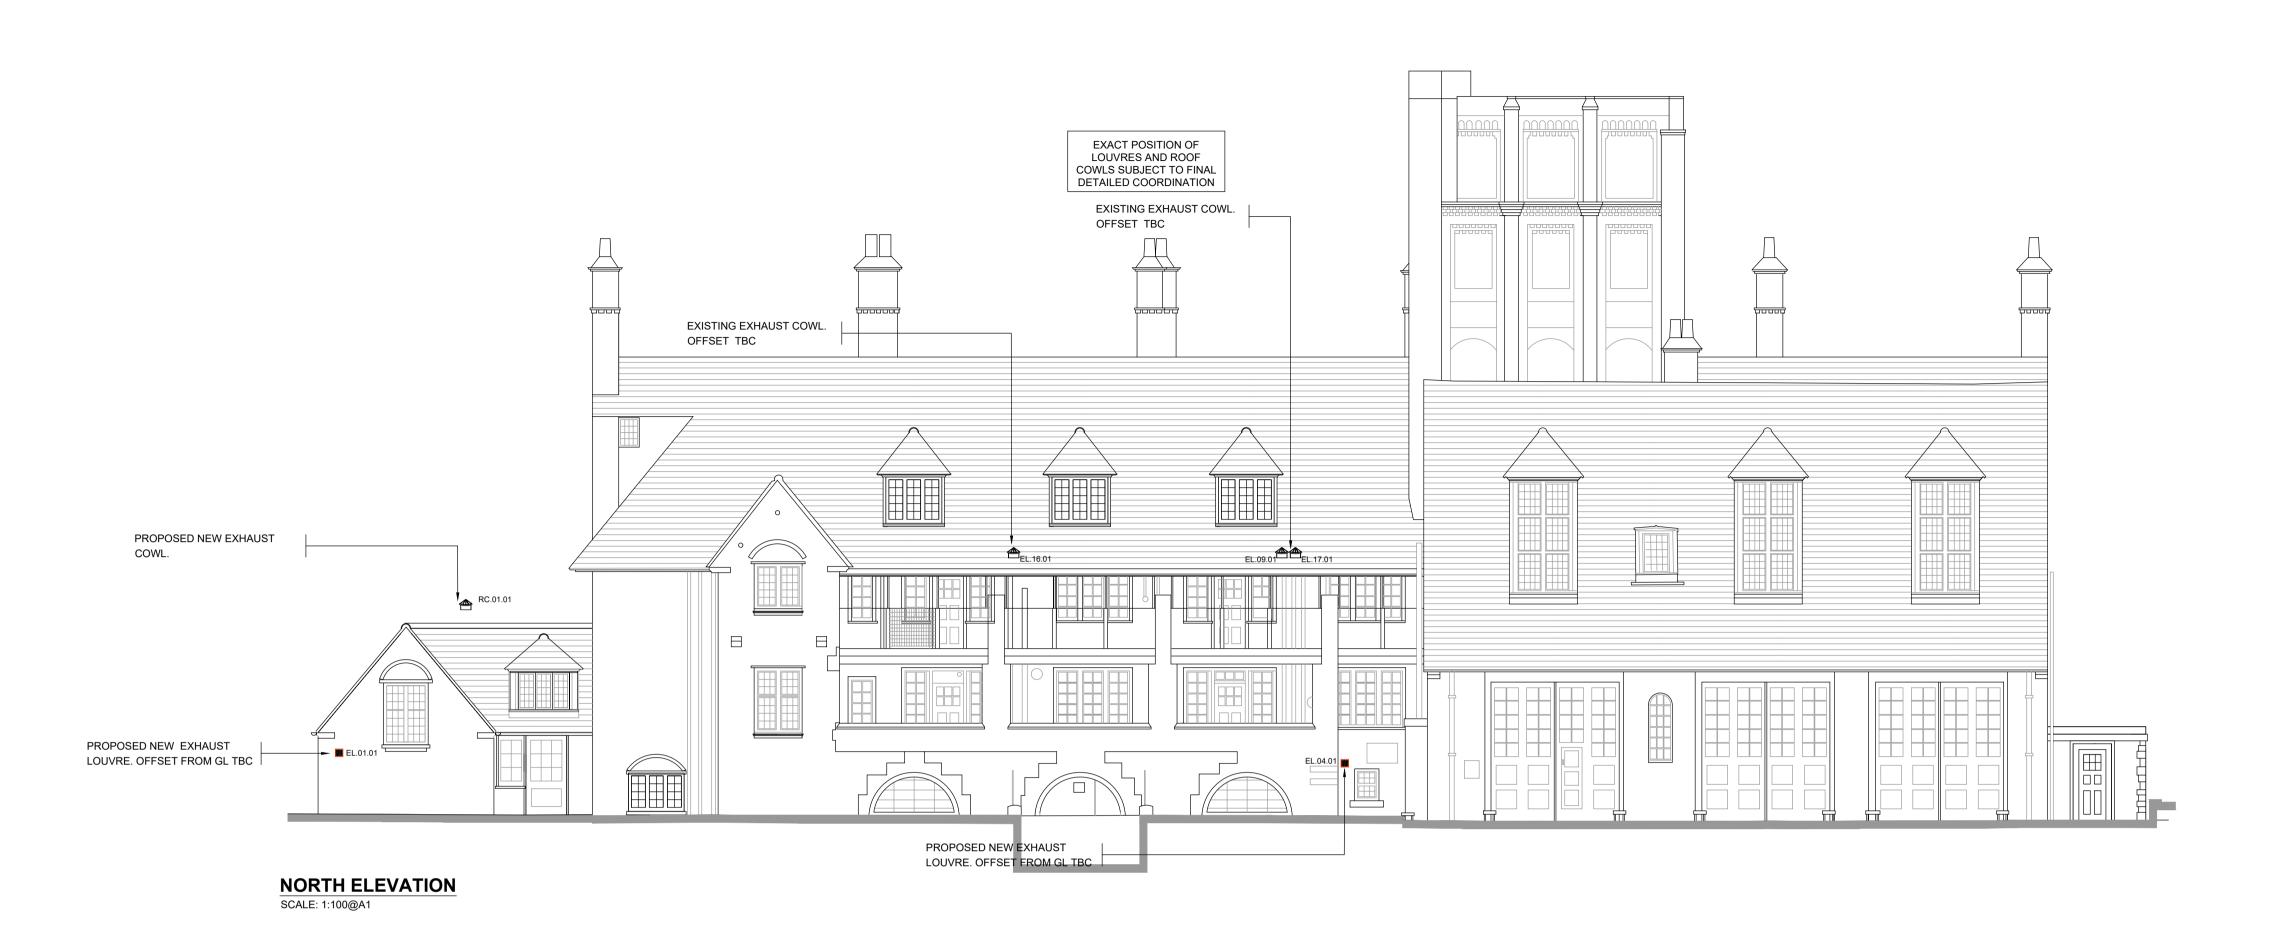

CLIENT

PLATINUM LAND

DRAWING TITLE

MECHANICAL SERVICES INSTALLATION

SOUTH & WEST EXTERNAL ELEVATIONS

VENTILATION SERVICES LAYOUT

STATUS S4

WEST ELEVATION

22.07.2019

STATUS DATE

CONSTRUCTION ISSUE

SCALE: 1:100@A1

**NOTE:** ARCHITECTURAL DRAWING USED FOR COMPILATION OF IN2 DRAWING. ARCHITECTURAL DRAWING REVISION : DATE RECEIVED: 14.06.2019

S4 19.06.2019

STATUS DATE