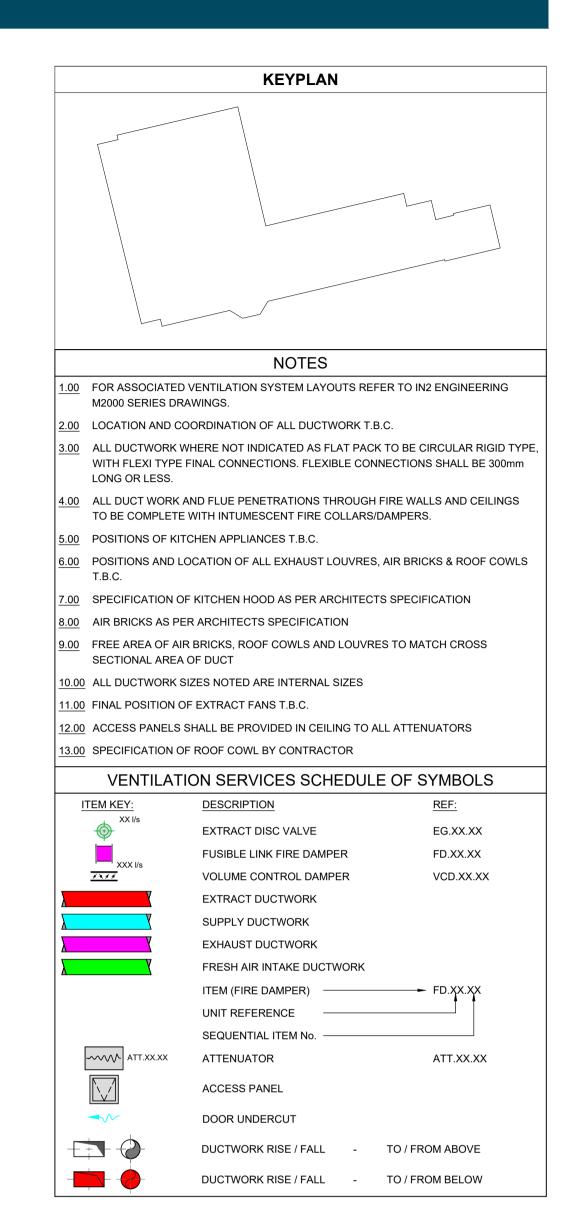

SCALE SIZE PROJECT REF: DRAWING No. 

**KEYPLAN** 

**NOTES** 

3.00 ALL DUCTWORK WHERE NOT INDICATED AS FLAT PACK TO BE CIRCULAR RIGID TYPE, WITH FLEXI TYPE FINAL CONNECTIONS. FLEXIBLE CONNECTIONS SHALL BE 300mm

4.00 ALL DUCT WORK AND FLUE PENETRATIONS THROUGH FIRE WALLS AND CEILINGS

6.00 POSITIONS AND LOCATION OF ALL EXHAUST LOUVRES, AIR BRICKS & ROOF COWLS

TO BE COMPLETE WITH INTUMESCENT FIRE COLLARS/DAMPERS.

7.00 SPECIFICATION OF KITCHEN HOOD AS PER ARCHITECTS SPECIFICATION

9.00 FREE AREA OF AIR BRICKS, ROOF COWLS AND LOUVRES TO MATCH CROSS

12.00 ACCESS PANELS SHALL BE PROVIDED IN CEILING TO ALL ATTENUATORS

VENTILATION SERVICES SCHEDULE OF SYMBOLS

REF:

EG.XX.XX FD.XX.XX

VCD.XX.XX

ATT.XX.XX

TO / FROM ABOVE

1.00 FOR ASSOCIATED VENTILATION SYSTEM LAYOUTS REFER TO IN2 ENGINEERING

2.00 LOCATION AND COORDINATION OF ALL DUCTWORK T.B.C.

M2000 SERIES DRAWINGS.

5.00 POSITIONS OF KITCHEN APPLIANCES T.B.C.

8.00 AIR BRICKS AS PER ARCHITECTS SPECIFICATION

10.00 ALL DUCTWORK SIZES NOTED ARE INTERNAL SIZES

13.00 SPECIFICATION OF ROOF COWL BY CONTRACTOR

DESCRIPTION

EXTRACT DISC VALVE

EXTRACT DUCTWORK

SUPPLY DUCTWORK

EXHAUST DUCTWORK

ITEM (FIRE DAMPER)
UNIT REFERENCE
SEQUENTIAL ITEM No.

ATTENUATOR

**ACCESS PANEL** 

DOOR UNDERCUT

FUSIBLE LINK FIRE DAMPER

VOLUME CONTROL DAMPER

FRESH AIR INTAKE DUCTWORK

DUCTWORK RISE / FALL -

DUCTWORK RISE / FALL - TO / FROM BELOW

11.00 FINAL POSITION OF EXTRACT FANS T.B.C.

SECTIONAL AREA OF DUCT

LONG OR LESS.

T.B.C.

ITEM KEY: