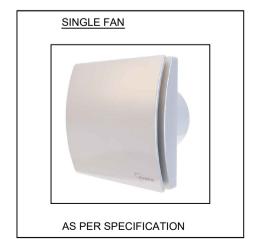

7.00 SPECIFICATION OF KITCHEN HOOD AS PER ARCHITECTS SPECIFICATION

9.00 FREE AREA OF AIR BRICKS, ROOF COWLS AND LOUVRES TO MATCH CROSS

12.00 ACCESS PANELS SHALL BE PROVIDED IN CEILING TO ALL ATTENUATORS

M2000 SERIES DRAWINGS.

5.00 POSITIONS OF KITCHEN APPLIANCES T.B.C.

8.00 AIR BRICKS AS PER ARCHITECTS SPECIFICATION

10.00 ALL DUCTWORK SIZES NOTED ARE INTERNAL SIZES

13.00 SPECIFICATION OF ROOF COWL BY CONTRACTOR