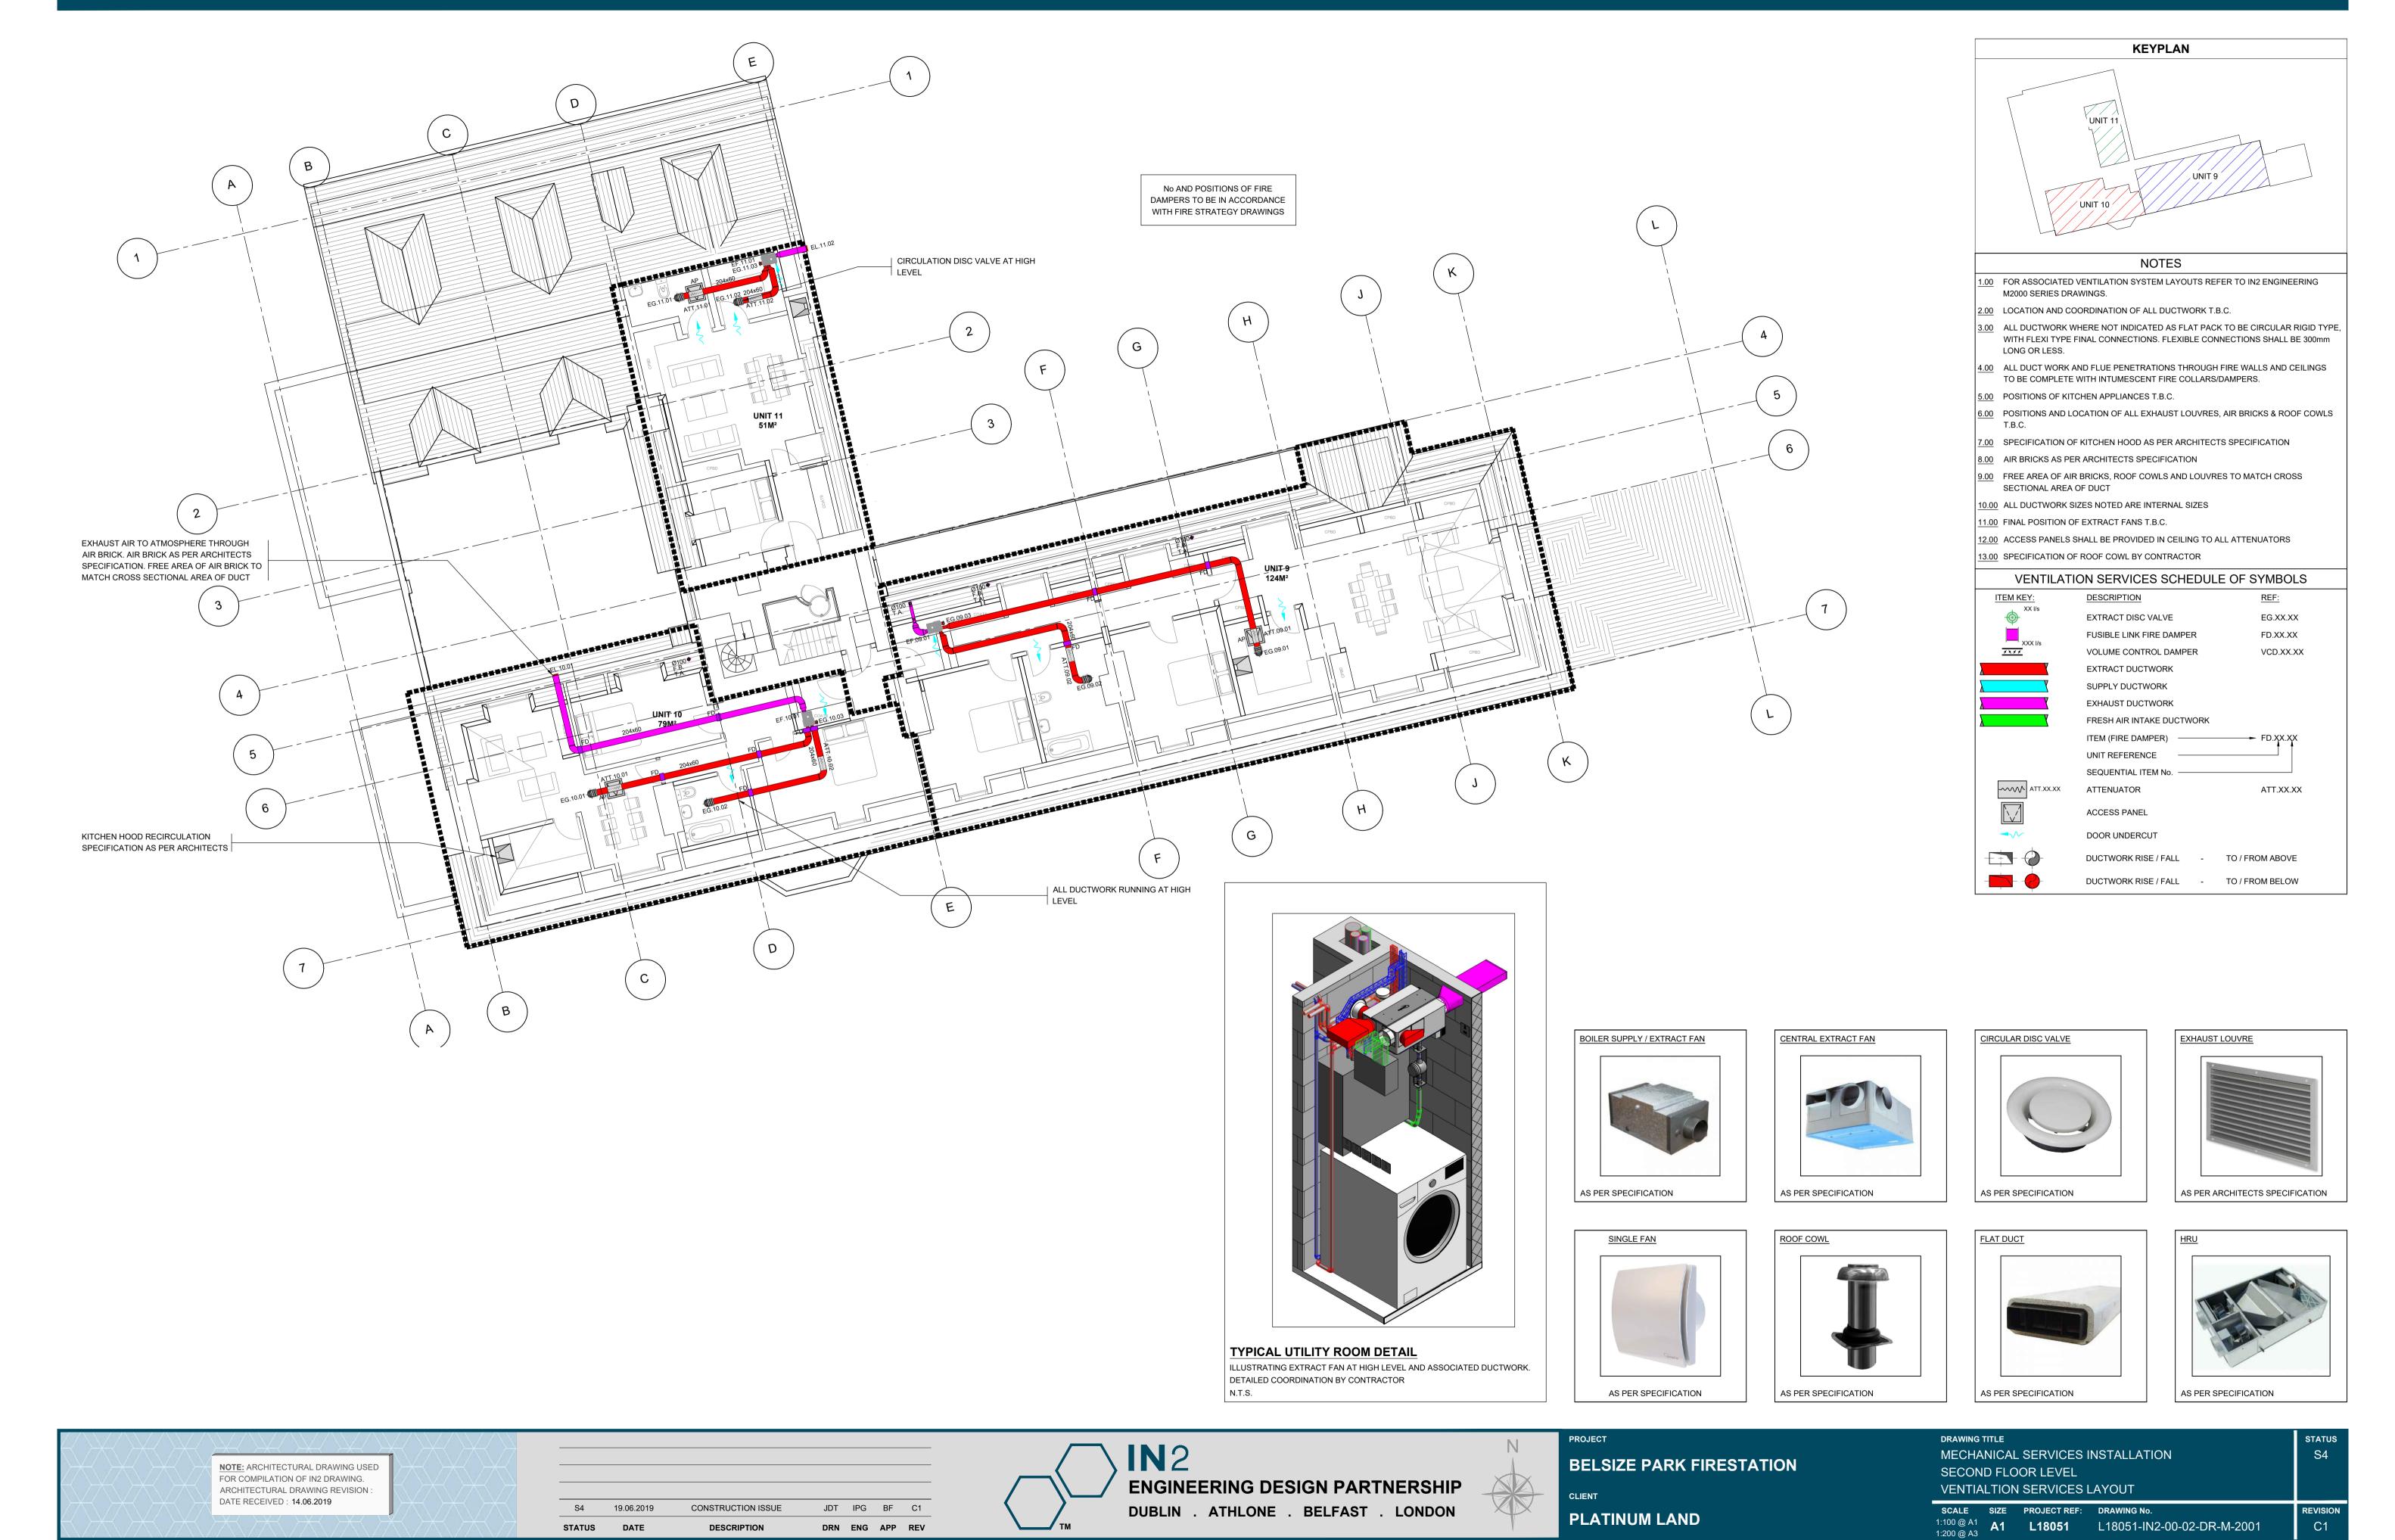

SCALE SIZE PROJECT REF: DRAWING No. 

**KEYPLAN** 

**NOTES** 

3.00 ALL DUCTWORK WHERE NOT INDICATED AS FLAT PACK TO BE CIRCULAR RIGID TYPE, WITH FLEXI TYPE FINAL CONNECTIONS. FLEXIBLE CONNECTIONS SHALL BE 300mm

4.00 ALL DUCT WORK AND FLUE PENETRATIONS THROUGH FIRE WALLS AND CEILINGS

6.00 POSITIONS AND LOCATION OF ALL EXHAUST LOUVRES, AIR BRICKS & ROOF COWLS

TO BE COMPLETE WITH INTUMESCENT FIRE COLLARS/DAMPERS.

7.00 SPECIFICATION OF KITCHEN HOOD AS PER ARCHITECTS SPECIFICATION

9.00 FREE AREA OF AIR BRICKS, ROOF COWLS AND LOUVRES TO MATCH CROSS

12.00 ACCESS PANELS SHALL BE PROVIDED IN CEILING TO ALL ATTENUATORS

VENTILATION SERVICES SCHEDULE OF SYMBOLS

REF:

EG.XX.XX FD.XX.XX

VCD.XX.XX

ATT.XX.XX

TO / FROM ABOVE

1.00 FOR ASSOCIATED VENTILATION SYSTEM LAYOUTS REFER TO IN2 ENGINEERING

2.00 LOCATION AND COORDINATION OF ALL DUCTWORK T.B.C.

M2000 SERIES DRAWINGS.

5.00 POSITIONS OF KITCHEN APPLIANCES T.B.C.

8.00 AIR BRICKS AS PER ARCHITECTS SPECIFICATION

10.00 ALL DUCTWORK SIZES NOTED ARE INTERNAL SIZES

13.00 SPECIFICATION OF ROOF COWL BY CONTRACTOR

DESCRIPTION

EXTRACT DISC VALVE

EXTRACT DUCTWORK

SUPPLY DUCTWORK

EXHAUST DUCTWORK

ITEM (FIRE DAMPER)
UNIT REFERENCE
SEQUENTIAL ITEM No.

ATTENUATOR

**ACCESS PANEL** 

DOOR UNDERCUT

FUSIBLE LINK FIRE DAMPER

VOLUME CONTROL DAMPER

FRESH AIR INTAKE DUCTWORK

DUCTWORK RISE / FALL -

DUCTWORK RISE / FALL - TO / FROM BELOW

11.00 FINAL POSITION OF EXTRACT FANS T.B.C.

SECTIONAL AREA OF DUCT

LONG OR LESS.

T.B.C.

ITEM KEY: