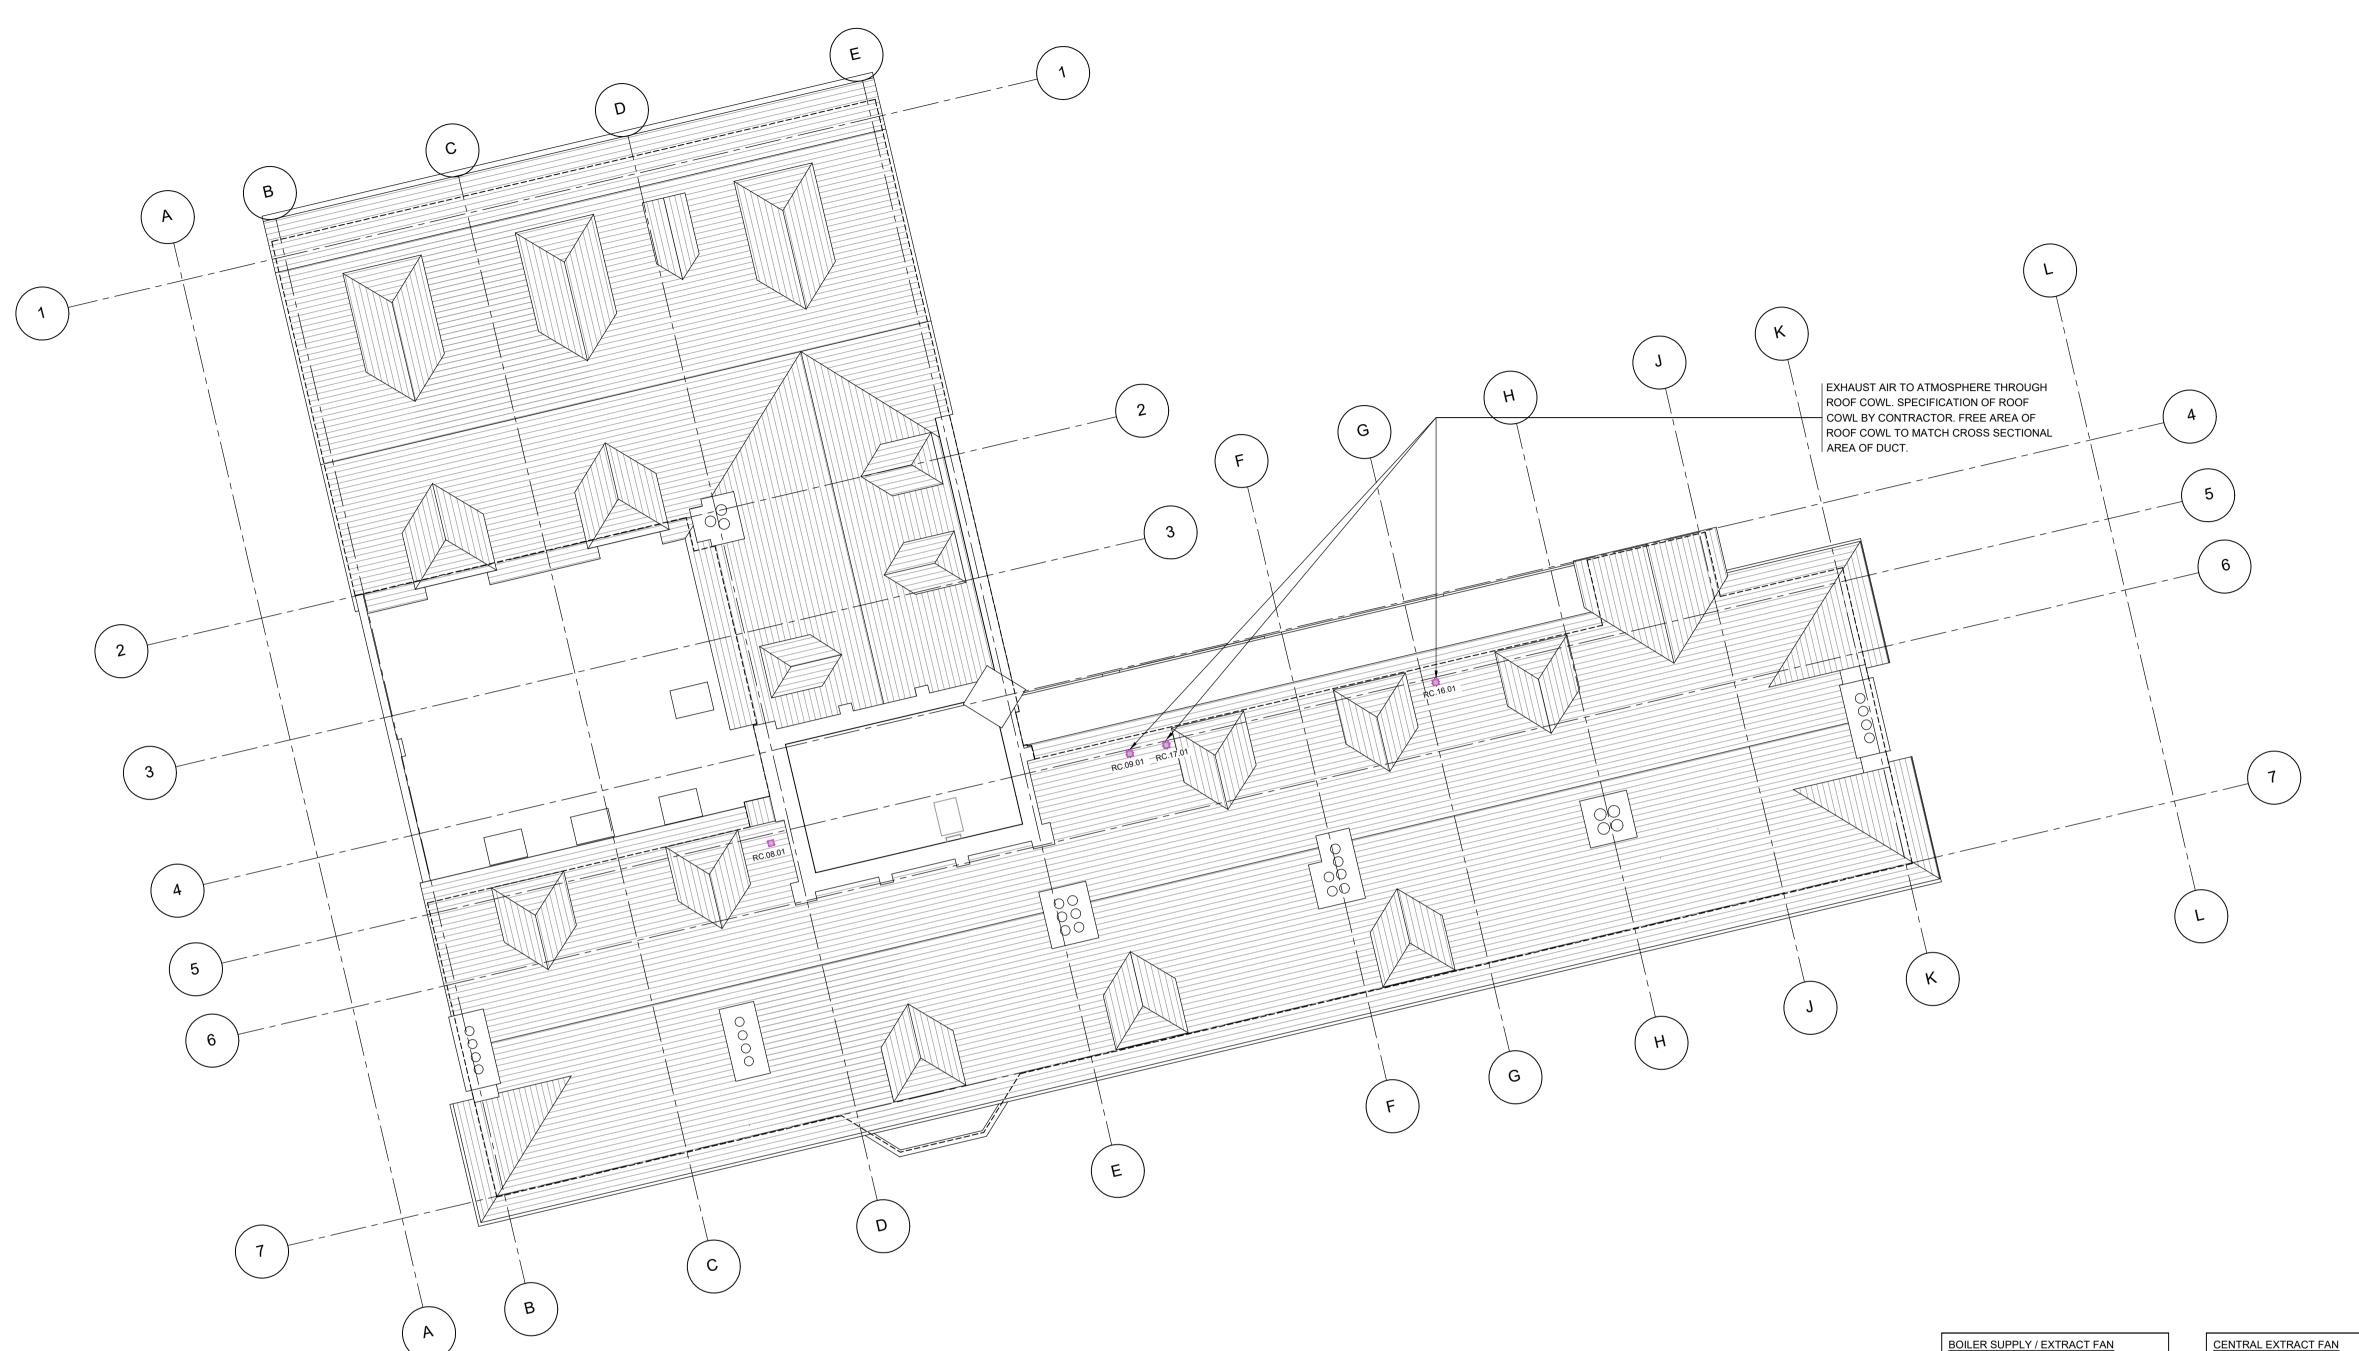

SCALE SIZE PROJECT REF: DRAWING No. 

**KEYPLAN** 

**NOTES** 

3.00 ALL DUCTWORK WHERE NOT INDICATED AS FLAT PACK TO BE CIRCULAR RIGID TYPE, WITH FLEXI TYPE FINAL CONNECTIONS. FLEXIBLE CONNECTIONS SHALL BE 300mm

4.00 ALL DUCT WORK AND FLUE PENETRATIONS THROUGH FIRE WALLS AND CEILINGS

6.00 POSITIONS AND LOCATION OF ALL EXHAUST LOUVRES, AIR BRICKS & ROOF COWLS

TO BE COMPLETE WITH INTUMESCENT FIRE COLLARS/DAMPERS.

7.00 SPECIFICATION OF KITCHEN HOOD AS PER ARCHITECTS SPECIFICATION

9.00 FREE AREA OF AIR BRICKS, ROOF COWLS AND LOUVRES TO MATCH CROSS

12.00 ACCESS PANELS SHALL BE PROVIDED IN CEILING TO ALL ATTENUATORS

VENTILATION SERVICES SCHEDULE OF SYMBOLS

REF:

EG.XX.XX FD.XX.XX

VCD.XX.XX

ATT.XX.XX

TO / FROM ABOVE

1.00 FOR ASSOCIATED VENTILATION SYSTEM LAYOUTS REFER TO IN2 ENGINEERING

2.00 LOCATION AND COORDINATION OF ALL DUCTWORK T.B.C.

M2000 SERIES DRAWINGS.

5.00 POSITIONS OF KITCHEN APPLIANCES T.B.C.

8.00 AIR BRICKS AS PER ARCHITECTS SPECIFICATION

10.00 ALL DUCTWORK SIZES NOTED ARE INTERNAL SIZES

13.00 SPECIFICATION OF ROOF COWL BY CONTRACTOR

DESCRIPTION

EXTRACT DISC VALVE

EXTRACT DUCTWORK

SUPPLY DUCTWORK

EXHAUST DUCTWORK

ITEM (FIRE DAMPER)
UNIT REFERENCE
SEQUENTIAL ITEM No.

ATTENUATOR

**ACCESS PANEL** 

DOOR UNDERCUT

FUSIBLE LINK FIRE DAMPER

VOLUME CONTROL DAMPER

FRESH AIR INTAKE DUCTWORK

DUCTWORK RISE / FALL -

DUCTWORK RISE / FALL - TO / FROM BELOW

11.00 FINAL POSITION OF EXTRACT FANS T.B.C.

SECTIONAL AREA OF DUCT

LONG OR LESS.

T.B.C.

ITEM KEY: