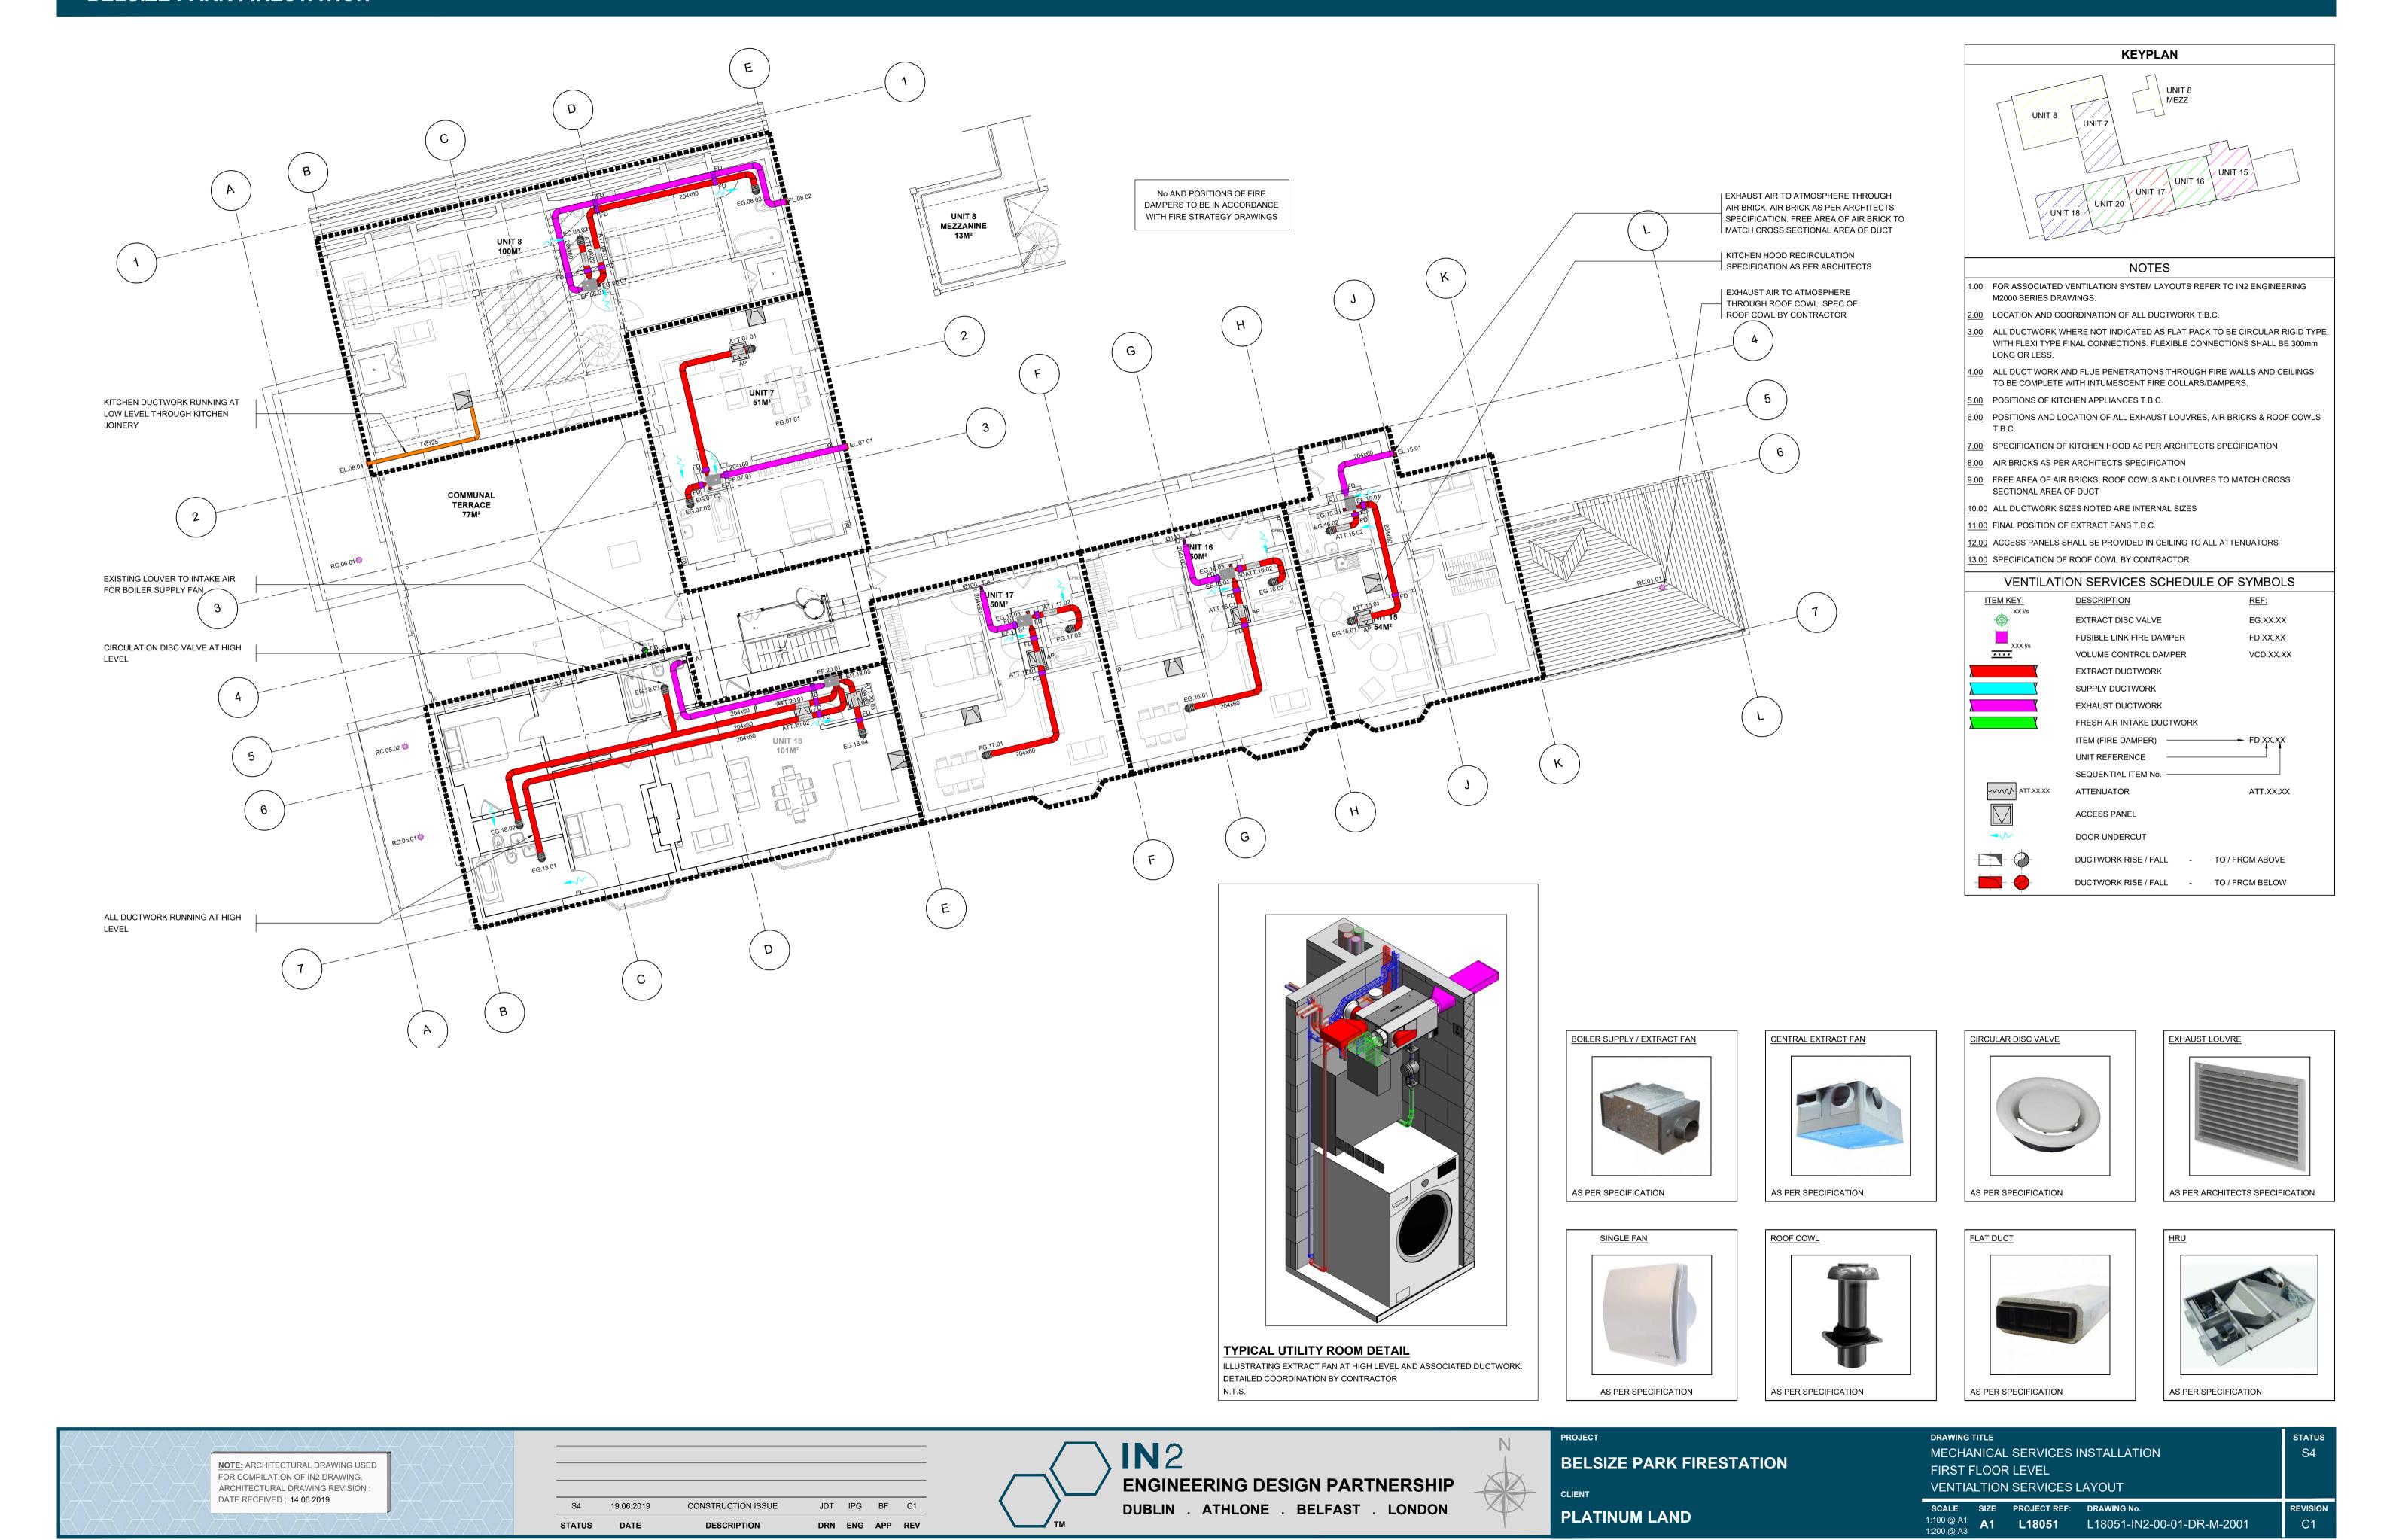

CONSTRUCTION ISSUE

DESCRIPTION

**ENGINEERING DESIGN PARTNERSHIP** DUBLIN . ATHLONE . BELFAST . LONDON

**BELSIZE PARK FIRESTATION** 

PLATINUM LAND

DRAWING TITLE MECHANICAL SERVICES INSTALLATION ROOF LEVEL VENTILATION SERVICES LAYOUT

SCALE SIZE PROJECT REF: DRAWING No. 

**KEYPLAN** 

**NOTES** 

3.00 ALL DUCTWORK WHERE NOT INDICATED AS FLAT PACK TO BE CIRCULAR RIGID TYPE, WITH FLEXI TYPE FINAL CONNECTIONS. FLEXIBLE CONNECTIONS SHALL BE 300mm

4.00 ALL DUCT WORK AND FLUE PENETRATIONS THROUGH FIRE WALLS AND CEILINGS

6.00 POSITIONS AND LOCATION OF ALL EXHAUST LOUVRES, AIR BRICKS & ROOF COWLS

TO BE COMPLETE WITH INTUMESCENT FIRE COLLARS/DAMPERS.

7.00 SPECIFICATION OF KITCHEN HOOD AS PER ARCHITECTS SPECIFICATION

9.00 FREE AREA OF AIR BRICKS, ROOF COWLS AND LOUVRES TO MATCH CROSS

12.00 ACCESS PANELS SHALL BE PROVIDED IN CEILING TO ALL ATTENUATORS

VENTILATION SERVICES SCHEDULE OF SYMBOLS

REF:

EG.XX.XX FD.XX.XX

VCD.XX.XX

ATT.XX.XX

TO / FROM ABOVE

1.00 FOR ASSOCIATED VENTILATION SYSTEM LAYOUTS REFER TO IN2 ENGINEERING

2.00 LOCATION AND COORDINATION OF ALL DUCTWORK T.B.C.

M2000 SERIES DRAWINGS.

5.00 POSITIONS OF KITCHEN APPLIANCES T.B.C.

8.00 AIR BRICKS AS PER ARCHITECTS SPECIFICATION

10.00 ALL DUCTWORK SIZES NOTED ARE INTERNAL SIZES

13.00 SPECIFICATION OF ROOF COWL BY CONTRACTOR

DESCRIPTION

EXTRACT DISC VALVE

EXTRACT DUCTWORK

SUPPLY DUCTWORK

EXHAUST DUCTWORK

ITEM (FIRE DAMPER)
UNIT REFERENCE
SEQUENTIAL ITEM No.

ATTENUATOR

**ACCESS PANEL** 

DOOR UNDERCUT

FUSIBLE LINK FIRE DAMPER

VOLUME CONTROL DAMPER

FRESH AIR INTAKE DUCTWORK

DUCTWORK RISE / FALL -

DUCTWORK RISE / FALL - TO / FROM BELOW

11.00 FINAL POSITION OF EXTRACT FANS T.B.C.

SECTIONAL AREA OF DUCT

LONG OR LESS.

T.B.C.

ITEM KEY: