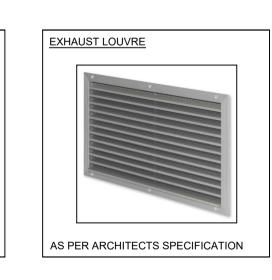

4.00 ALL DUCT WORK AND FLUE PENETRATIONS THROUGH FIRE WALLS AND CEILINGS

6.00 POSITIONS AND LOCATION OF ALL EXHAUST LOUVRES, AIR BRICKS & ROOF COWLS

TO BE COMPLETE WITH INTUMESCENT FIRE COLLARS/DAMPERS.

M2000 SERIES DRAWINGS.

5.00 POSITIONS OF KITCHEN APPLIANCES T.B.C.

8.00 AIR BRICKS AS PER ARCHITECTS SPECIFICATION

10.00 ALL DUCTWORK SIZES NOTED ARE INTERNAL SIZES

13.00 SPECIFICATION OF ROOF COWL BY CONTRACTOR