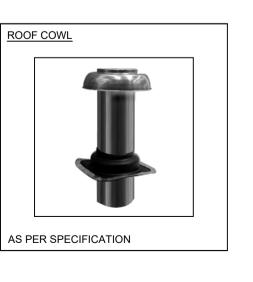

7.00 SPECIFICATION OF KITCHEN HOOD AS PER ARCHITECTS SPECIFICATION

9.00 FREE AREA OF AIR BRICKS, ROOF COWLS AND LOUVRES TO MATCH CROSS

12.00 ACCESS PANELS SHALL BE PROVIDED IN CEILING TO ALL ATTENUATORS

M2000 SERIES DRAWINGS.

5.00 POSITIONS OF KITCHEN APPLIANCES T.B.C.

8.00 AIR BRICKS AS PER ARCHITECTS SPECIFICATION

10.00 ALL DUCTWORK SIZES NOTED ARE INTERNAL SIZES

13.00 SPECIFICATION OF ROOF COWL BY CONTRACTOR

DESCRIPTION

EXTRACT DISC VALVE

EXTRACT DUCTWORK

SUPPLY DUCTWORK

EXHAUST DUCTWORK

ITEM (FIRE DAMPER)
UNIT REFERENCE
SEQUENTIAL ITEM No.

ATTENUATOR

**ACCESS PANEL** 