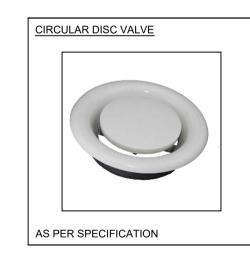

DESCRIPTION

EXTRACT DISC VALVE

EXTRACT DUCTWORK

SUPPLY DUCTWORK

EXHAUST DUCTWORK

ITEM (FIRE DAMPER)
UNIT REFERENCE
SEQUENTIAL ITEM No.

ATTENUATOR

**ACCESS PANEL** 