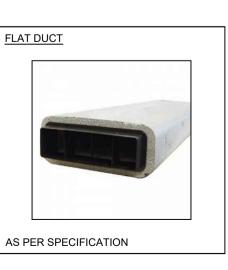

SCALE SIZE PROJECT REF: DRAWING No. 

**KEYPLAN** 

**NOTES** 

3.00 ALL DUCTWORK WHERE NOT INDICATED AS FLAT PACK TO BE CIRCULAR RIGID TYPE, WITH FLEXI TYPE FINAL CONNECTIONS. FLEXIBLE CONNECTIONS SHALL BE 300mm

DOOR UNDERCUT

FUSIBLE LINK FIRE DAMPER

VOLUME CONTROL DAMPER

FRESH AIR INTAKE DUCTWORK

DUCTWORK RISE / FALL -

DUCTWORK RISE / FALL - TO / FROM BELOW

11.00 FINAL POSITION OF EXTRACT FANS T.B.C.

SECTIONAL AREA OF DUCT