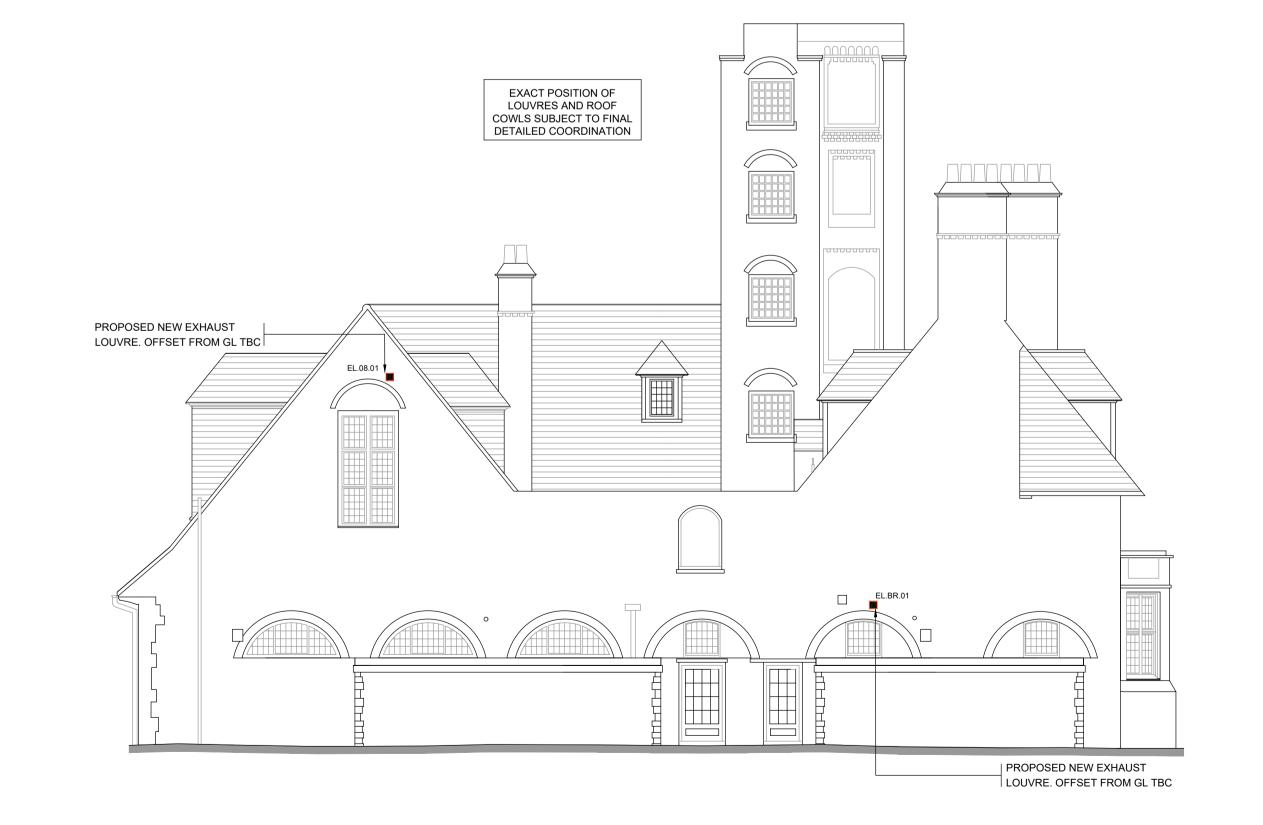

# 4 # #

ATT.XX.XX

NOTE: ARCHITECTURAL DRAWING USED FOR COMPILATION OF IN2 DRAWING. ARCHITECTURAL DRAWING REVISION: DATE RECEIVED: 14.06.2019

22.07.2019

STATUS DATE

CONSTRUCTION ISSUE

DESCRIPTION

ENGINEERING DESIGN PARTNERSHIP
DUBLIN . ATHLONE . BELFAST . LONDON

BEL

BELSIZE PARK FIRESTATION

CLIENT

PLATINUM LAND

DRAWING TITLE
MECHANICAL SERVICES INSTALLATION
NORTH & EAST EXTERNAL ELEVATIONS
VENTILATION SERVICES LAYOUT

 SCALE
 SIZE
 PROJECT REF: DRAWING No.

 1:100 @ A1 1:200 @ A3
 A1
 L18051
 L18051-IN2-00-XX-DR-M-2702

**EAST ELEVATION** 

SCALE: 1:100@A1

STATUS DATE

DESCRIPTION