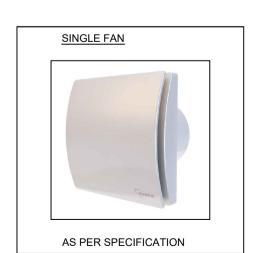

7.00 SPECIFICATION OF KITCHEN HOOD AS PER ARCHITECTS SPECIFICATION

9.00 FREE AREA OF AIR BRICKS, ROOF COWLS AND LOUVRES TO MATCH CROSS

12.00 ACCESS PANELS SHALL BE PROVIDED IN CEILING TO ALL ATTENUATORS

M2000 SERIES DRAWINGS.

5.00 POSITIONS OF KITCHEN APPLIANCES T.B.C.

8.00 AIR BRICKS AS PER ARCHITECTS SPECIFICATION

10.00 ALL DUCTWORK SIZES NOTED ARE INTERNAL SIZES

13.00 SPECIFICATION OF ROOF COWL BY CONTRACTOR