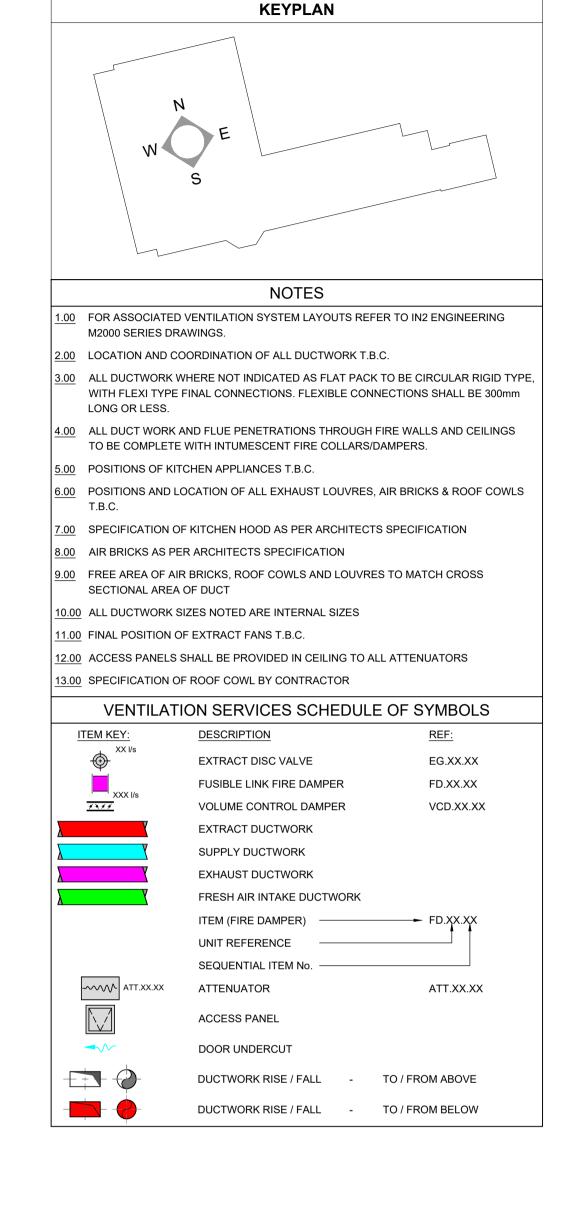

SCALE SIZE PROJECT REF: DRAWING No. 

**KEYPLAN** 

**NOTES** 

3.00 ALL DUCTWORK WHERE NOT INDICATED AS FLAT PACK TO BE CIRCULAR RIGID TYPE, WITH FLEXI TYPE FINAL CONNECTIONS. FLEXIBLE CONNECTIONS SHALL BE 300mm

4.00 ALL DUCT WORK AND FLUE PENETRATIONS THROUGH FIRE WALLS AND CEILINGS

6.00 POSITIONS AND LOCATION OF ALL EXHAUST LOUVRES, AIR BRICKS & ROOF COWLS

TO BE COMPLETE WITH INTUMESCENT FIRE COLLARS/DAMPERS.

7.00 SPECIFICATION OF KITCHEN HOOD AS PER ARCHITECTS SPECIFICATION

9.00 FREE AREA OF AIR BRICKS, ROOF COWLS AND LOUVRES TO MATCH CROSS

12.00 ACCESS PANELS SHALL BE PROVIDED IN CEILING TO ALL ATTENUATORS

VENTILATION SERVICES SCHEDULE OF SYMBOLS

REF:

EG.XX.XX FD.XX.XX

VCD.XX.XX

ATT.XX.XX

TO / FROM ABOVE

1.00 FOR ASSOCIATED VENTILATION SYSTEM LAYOUTS REFER TO IN2 ENGINEERING

2.00 LOCATION AND COORDINATION OF ALL DUCTWORK T.B.C.

M2000 SERIES DRAWINGS.

5.00 POSITIONS OF KITCHEN APPLIANCES T.B.C.

8.00 AIR BRICKS AS PER ARCHITECTS SPECIFICATION

10.00 ALL DUCTWORK SIZES NOTED ARE INTERNAL SIZES

13.00 SPECIFICATION OF ROOF COWL BY CONTRACTOR

DESCRIPTION

EXTRACT DISC VALVE

EXTRACT DUCTWORK

SUPPLY DUCTWORK

EXHAUST DUCTWORK

ITEM (FIRE DAMPER)
UNIT REFERENCE
SEQUENTIAL ITEM No.

ATTENUATOR

**ACCESS PANEL** 

DOOR UNDERCUT

FUSIBLE LINK FIRE DAMPER

VOLUME CONTROL DAMPER

FRESH AIR INTAKE DUCTWORK

DUCTWORK RISE / FALL -

DUCTWORK RISE / FALL - TO / FROM BELOW

11.00 FINAL POSITION OF EXTRACT FANS T.B.C.

SECTIONAL AREA OF DUCT

LONG OR LESS.

T.B.C.

ITEM KEY: