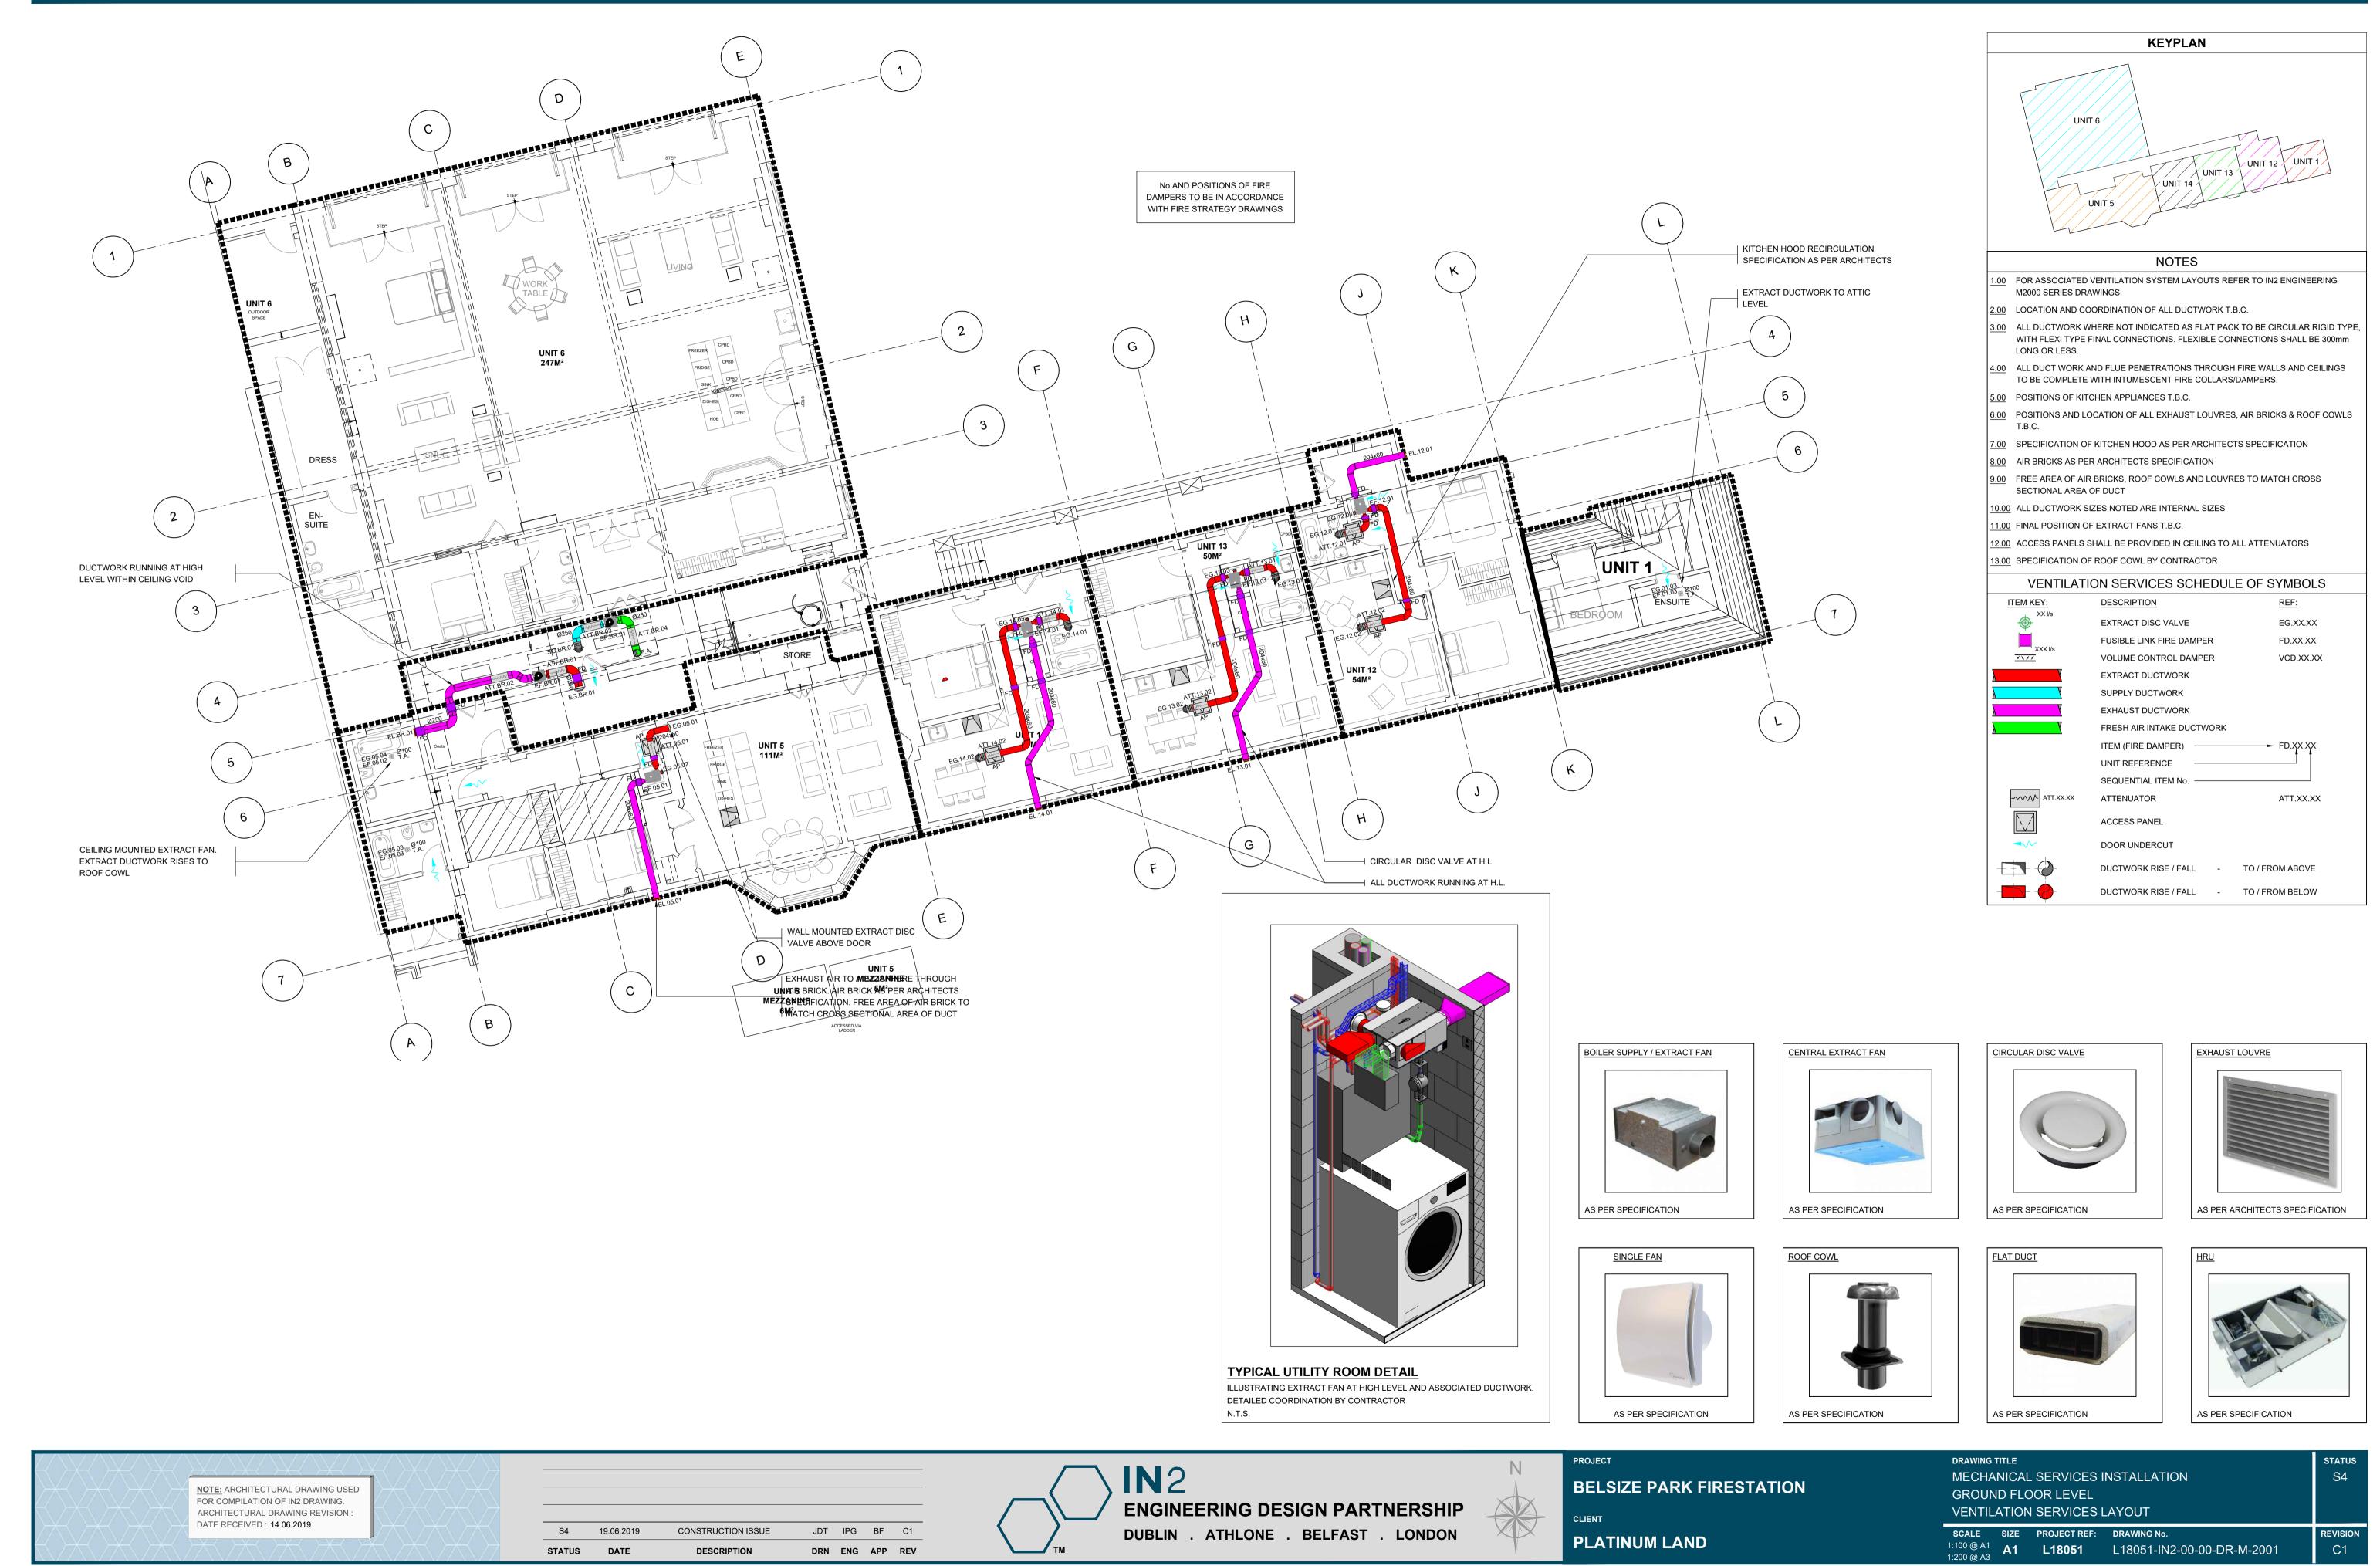

SCALE SIZE PROJECT REF: DRAWING No. 

**KEYPLAN** 

**NOTES** 

3.00 ALL DUCTWORK WHERE NOT INDICATED AS FLAT PACK TO BE CIRCULAR RIGID TYPE, WITH FLEXI TYPE FINAL CONNECTIONS. FLEXIBLE CONNECTIONS SHALL BE 300mm

4.00 ALL DUCT WORK AND FLUE PENETRATIONS THROUGH FIRE WALLS AND CEILINGS

6.00 POSITIONS AND LOCATION OF ALL EXHAUST LOUVRES, AIR BRICKS & ROOF COWLS

TO BE COMPLETE WITH INTUMESCENT FIRE COLLARS/DAMPERS.

7.00 SPECIFICATION OF KITCHEN HOOD AS PER ARCHITECTS SPECIFICATION

9.00 FREE AREA OF AIR BRICKS, ROOF COWLS AND LOUVRES TO MATCH CROSS

12.00 ACCESS PANELS SHALL BE PROVIDED IN CEILING TO ALL ATTENUATORS

VENTILATION SERVICES SCHEDULE OF SYMBOLS

REF:

EG.XX.XX FD.XX.XX

VCD.XX.XX

ATT.XX.XX

TO / FROM ABOVE

1.00 FOR ASSOCIATED VENTILATION SYSTEM LAYOUTS REFER TO IN2 ENGINEERING

2.00 LOCATION AND COORDINATION OF ALL DUCTWORK T.B.C.

M2000 SERIES DRAWINGS.

5.00 POSITIONS OF KITCHEN APPLIANCES T.B.C.

8.00 AIR BRICKS AS PER ARCHITECTS SPECIFICATION

10.00 ALL DUCTWORK SIZES NOTED ARE INTERNAL SIZES

13.00 SPECIFICATION OF ROOF COWL BY CONTRACTOR

DESCRIPTION

EXTRACT DISC VALVE

EXTRACT DUCTWORK

SUPPLY DUCTWORK

EXHAUST DUCTWORK

ITEM (FIRE DAMPER)
UNIT REFERENCE
SEQUENTIAL ITEM No.

ATTENUATOR

**ACCESS PANEL** 

DOOR UNDERCUT

FUSIBLE LINK FIRE DAMPER

VOLUME CONTROL DAMPER

FRESH AIR INTAKE DUCTWORK

DUCTWORK RISE / FALL -

DUCTWORK RISE / FALL - TO / FROM BELOW

11.00 FINAL POSITION OF EXTRACT FANS T.B.C.

SECTIONAL AREA OF DUCT

LONG OR LESS.

T.B.C.

ITEM KEY: