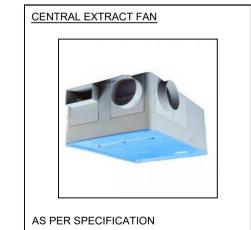

D: 14.06.2019



ENGINEERING DESIGN PARTNERSHIP
DUBLIN . ATHLONE . BELFAST . LONDON

BELSIZE PARK FIRESTATION

CLIENT

PLATINUM LAND

DRAWING TITLE

MECHANICAL SERVICES INSTALLATION

SOUTH & WEST EXTERNAL ELEVATIONS

VENTILATION SERVICES LAYOUT

STATUS S4

WEST ELEVATION

22.07.2019

STATUS DATE

CONSTRUCTION ISSUE

SCALE: 1:100@A1























**NOTE:** ARCHITECTURAL DRAWING USED FOR COMPILATION OF IN2 DRAWING. ARCHITECTURAL DRAWING REVISION : DATE RECEIVED: 14.06.2019



S4 19.06.2019

STATUS DATE

CONSTRUCTION ISSUE

DESCRIPTION

**ENGINEERING DESIGN PARTNERSHIP** DUBLIN . ATHLONE . BELFAST . LONDON

**BELSIZE PARK FIRESTATION** 

PLATINUM LAND

DRAWING TITLE MECHANICAL SERVICES INSTALLATION ROOF LEVEL VENTILATION SERVICES LAYOUT

SCALE SIZE PROJECT REF: DRAWING No. 















**KEYPLAN** 

**NOTES** 

3.00 ALL DUCTWORK WHERE NOT INDICATED AS FLAT PACK TO BE CIRCULAR RIGID TYPE, WITH FLEXI TYPE FINAL CONNECTIONS. FLEXIBLE CONNECTIONS SHALL BE 300mm

4.00 ALL DUCT WORK AND FLUE PENETRATIONS THROUGH FIRE WALLS AND CEILINGS

6.00 POSITIONS AND LOCATION OF ALL EXHAUST LOUVRES, AIR BRICKS & ROOF COWLS

TO BE COMPLETE WITH INTUMESCENT FIRE COLLARS/DAMPERS.

7.00 SPECIFICATION OF KITCHEN HOOD AS PER ARCHITECTS SPECIFICATION

9.00 FREE AREA OF AIR BRICKS, ROOF COWLS AND LOUVRES TO MATCH CROSS

12.00 ACCESS PANELS SHALL BE PROVIDED IN CEILING TO ALL ATTENUATORS

VENTILATION SERVICES SCHEDULE OF SYMBOLS

REF:

EG.XX.XX FD.XX.XX

VCD.XX.XX

ATT.XX.XX

TO / FROM ABOVE

1.00 FOR ASSOCIATED VENTILATION SYSTEM LAYOUTS REFER TO IN2 ENGINEERING

2.00 LOCATION AND COORDINAT