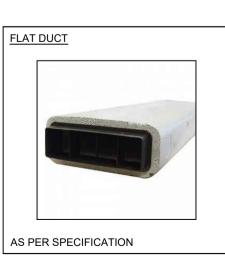

SCALE SIZE PROJECT REF: DRAWING No. 

**KEYPLAN** 

**NOTES** 

3.00 ALL DUCTWORK WHERE NOT INDICATED AS FLAT PACK TO BE CIRCULAR RIGID TYPE, WITH FLEXI TYPE FINAL CONNECTIONS. FLEXIBLE CONNECTIONS SHALL BE 300mm

DOOR UNDERCUT

FUSIBLE LINK FIRE DAMPER

VOLUME CONTROL DAMPER

FRESH AIR INTAKE DUCTWORK

DUCTWORK RISE / FALL -

DUCTWORK RISE / FALL - TO / FROM BELOW

11.00 FINAL POSITION OF EXTRACT FANS T.B.C.

SECTIONAL AREA OF DUCT