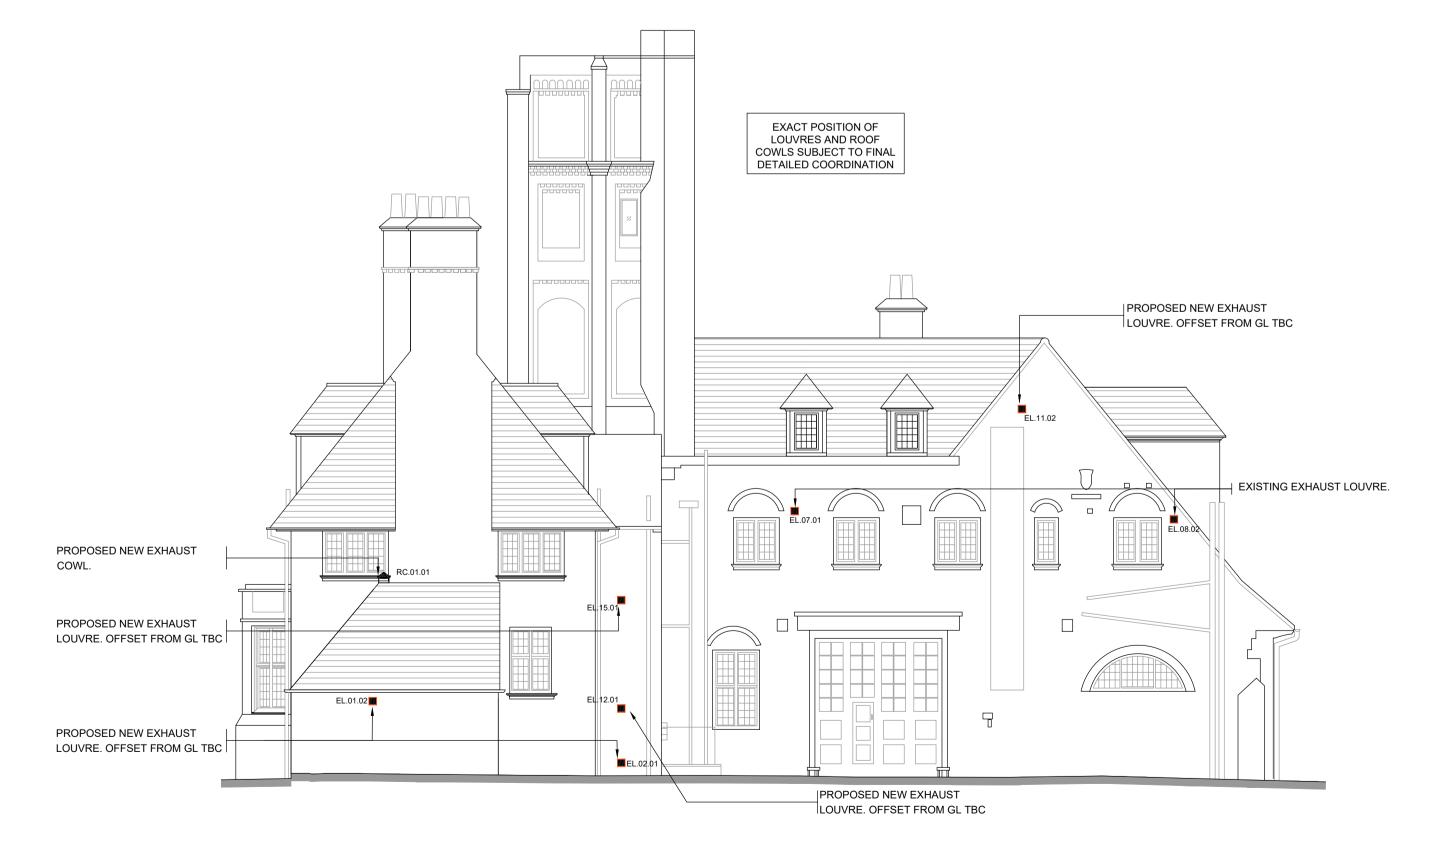

BEL

BELSIZE PARK FIRESTATION

CLIENT

PLATINUM LAND

DRAWING TITLE
MECHANICAL SERVICES INSTALLATION
NORTH & EAST EXTERNAL ELEVATIONS
VENTILATION SERVICES LAYOUT

 SCALE
 SIZE
 PROJECT REF: DRAWING No.

 1:100 @ A1 1:200 @ A3
 A1
 L18051
 L18051-IN2-00-XX-DR-M-2702

**EAST ELEVATION** 

SCALE: 1:100@A1

STATUS DATE

DESCRIPTION