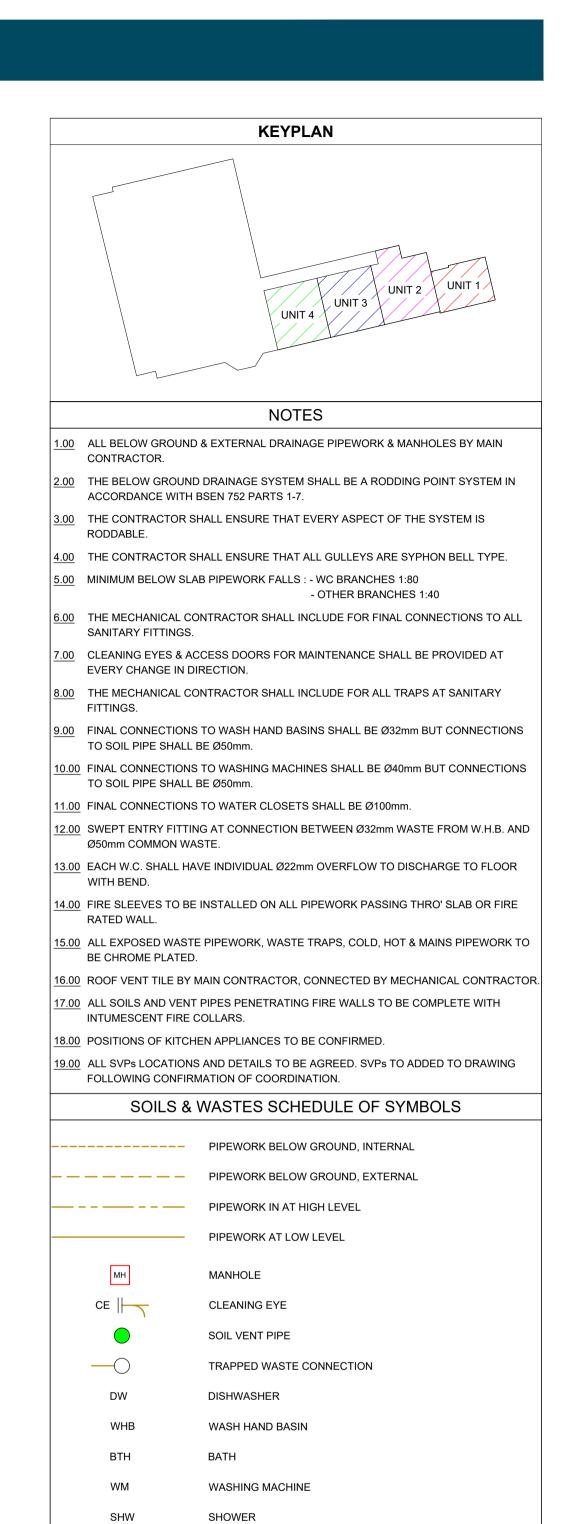

| SCHEDULE OF PIPE SIZE CONNECTIONS TO SOILS AND WASTE OUTLETS - Part 1 of 1 |                  |                     |  |  |
|----------------------------------------------------------------------------|------------------|---------------------|--|--|
| L18051 - BELSIZE PARK FIRESTATION                                          |                  |                     |  |  |
| OUTLET REF.                                                                | DESCRIPTION      | WASTE PIPEWORK SIZE |  |  |
| WHB                                                                        | WASHS HAND BASIN | ø32mm               |  |  |
| SHW                                                                        | SHOWER           | ø40mm               |  |  |
| WC                                                                         | WATER CLOSET     | ø100mm              |  |  |
| WM                                                                         | WASHING MACHINE  | ø40mm               |  |  |
| DW                                                                         | DISH WASHER      | ø40mm               |  |  |
| SINK                                                                       | SINK             | ø40mm               |  |  |
|                                                                            |                  |                     |  |  |

SHOWER

| SCHEDULE OF PI | PE SIZE CONNECTIONS TO SOIL:<br>L18051 - BELSIZE PARK FI | S AND WASTE OUTLETS - Part 1 of<br>RESTATION |
|----------------|----------------------------------------------------------|----------------------------------------------|
| OUTLET REF.    | DESCRIPTION                                              | WASTE PIPEWORK SIZE                          |
| WHB            | WASHS HAND BASIN                                         | ø32mm                                        |
| SHW            | SHOWER                                                   | ø40mm                                        |
| WC             | WATER CLOSET                                             | ø100mm                                       |
| WM             | WASHING MACHINE                                          | ø40mm                                        |
| DW             | DISH WASHER                                              | ø40mm                                        |
| SINK           | SINK                                                     | ø40mm                                        |

| SCHEDULE OF P | IPE SIZE CONNECTIONS TO SOILS L18051 - BELSIZE PARK FI |                     |
|---------------|--------------------------------------------------------|---------------------|
| OUTLET REF.   | DESCRIPTION                                            | WASTE PIPEWORK SIZE |
| WHB           | WASHS HAND BASIN                                       | ø32mm               |
| SHW           | SHOWER                                                 | ø40mm               |
| WC            | WATER CLOSET                                           | ø100mm              |
| WM            | WASHING MACHINE                                        | ø40mm               |
| DW            | DISH WASHER                                            | ø40mm               |
| SINK          | SINK                                                   | ø40mm               |

| SCHEDULE OF P | IPE SIZE CONNECTIONS TO SOILS L18051 - BELSIZE PARK FI | S AND WASTE OUTLETS - Part 1 of 1 |
|---------------|--------------------------------------------------------|-----------------------------------|
| OUTLET REF.   | DESCRIPTION                                            | WASTE PIPEWORK SIZE               |
| WHB           | WASHS HAND BASIN                                       | ø32mm                             |
| SHW           | SHOWER                                                 | ø40mm                             |
| WC            | WATER CLOSET                                           | ø100mm                            |
| WM            | WASHING MACHINE                                        | ø40mm                             |
| DW            | DISH WASHER                                            | ø40mm                             |
| SINK          | SINK                                                   | ø40mm                             |

SHOWER