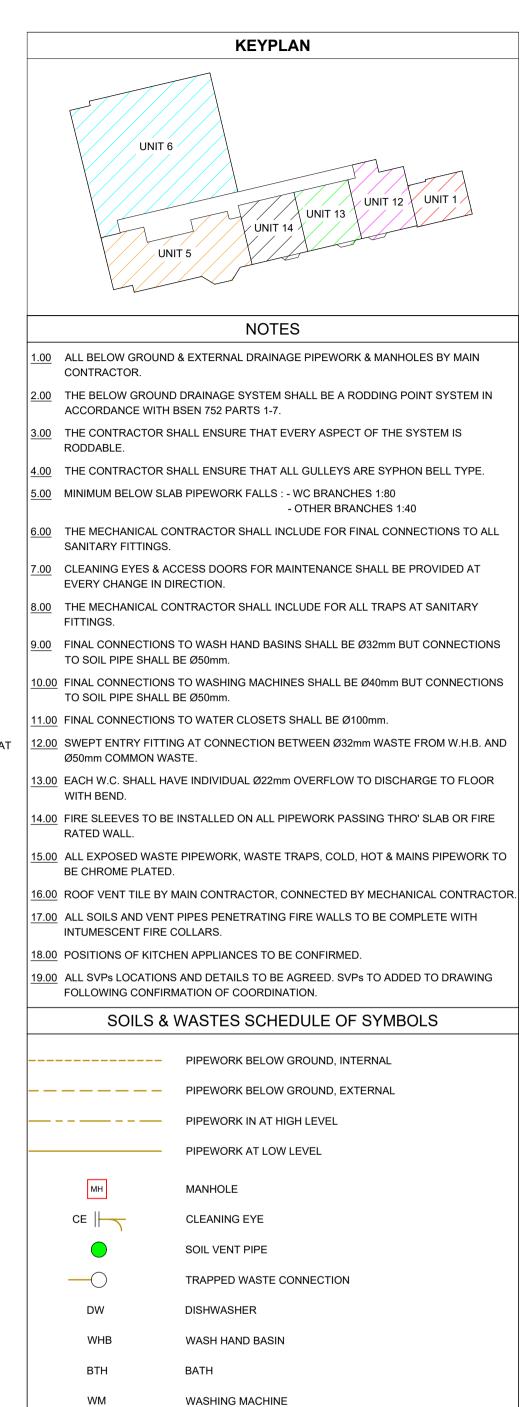

| SCHEDULE OF PIPE SIZE CONNECTIONS TO SOILS AND WASTE OUTLETS - Part 1 of 1 |                  |                     |  |  |
|----------------------------------------------------------------------------|------------------|---------------------|--|--|
| L18051 - BELSIZE PARK FIRESTATION                                          |                  |                     |  |  |
| OUTLET REF.                                                                | DESCRIPTION      | WASTE PIPEWORK SIZE |  |  |
| WHB                                                                        | WASHS HAND BASIN | ø32mm               |  |  |
| SHW                                                                        | SHOWER           | ø40mm               |  |  |
| WC                                                                         | WATER CLOSET     | ø100mm              |  |  |
| WM                                                                         | WASHING MACHINE  | ø40mm               |  |  |
| DW                                                                         | DISH WASHER      | ø40mm               |  |  |
| SINK                                                                       | SINK             | ø40mm               |  |  |
|                                                                            |                  |                     |  |  |

SHOWER

| SCHEDULE OF PI | PE SIZE CONNECTIONS TO SOIL:<br>L18051 - BELSIZE PARK FI | S AND WASTE OUTLETS - Part 1 of<br>RESTATION |
|----------------|----------------------------------------------------------|----------------------------------------------|
| OUTLET REF.    | DESCRIPTION                                              | WASTE PIPEWORK SIZE                          |
| WHB            | WASHS HAND BASIN                                         | ø32mm                                        |
| SHW            | SHOWER                                                   | ø40mm                                        |
| WC             | WATER CLOSET                                             | ø100mm                                       |
| WM             | WASHING MACHINE                                          | ø40mm                                        |
| DW             | DISH WASHER                                              | ø40mm                                        |
| SINK           | SINK                                                     | ø40mm                                        |

| SCHEDULE OF P | IPE SIZE CONNECTIONS TO SOILS L18051 - BELSIZE PARK FI |                     |
|---------------|--------------------------------------------------------|---------------------|
| OUTLET REF.   | DESCRIPTION                                            | WASTE PIPEWORK SIZE |
| WHB           | WASHS HAND BASIN                                       | ø32mm               |
| SHW           | SHOWER                                                 | ø40mm               |
| WC            | WATER CLOSET                                           | ø100mm              |
| WM            | WASHING MACHINE                                        | ø40mm               |
| DW            | DISH WASHER                                            | ø40mm               |
| SINK          | SINK                                                   | ø40mm               |

| SCHEDULE OF P | IPE SIZE CONNECTIONS TO SOILS L18051 - BELSIZE PARK FI | S AND WASTE OUTLETS - Part 1 of 1 |
|---------------|--------------------------------------------------------|-----------------------------------|
| OUTLET REF.   | DESCRIPTION                                            | WASTE PIPEWORK SIZE               |
| WHB           | WASHS HAND BASIN                                       | ø32mm                             |
| SHW           | SHOWER                                                 | ø40mm                             |
| WC            | WATER CLOSET                                           | ø100mm                            |
| WM            | WASHING MACHINE                                        | ø40mm                             |
| DW            | DISH WASHER                                            | ø40mm                             |
| SINK          | SINK                                                   | ø40mm                             |

SHOWER