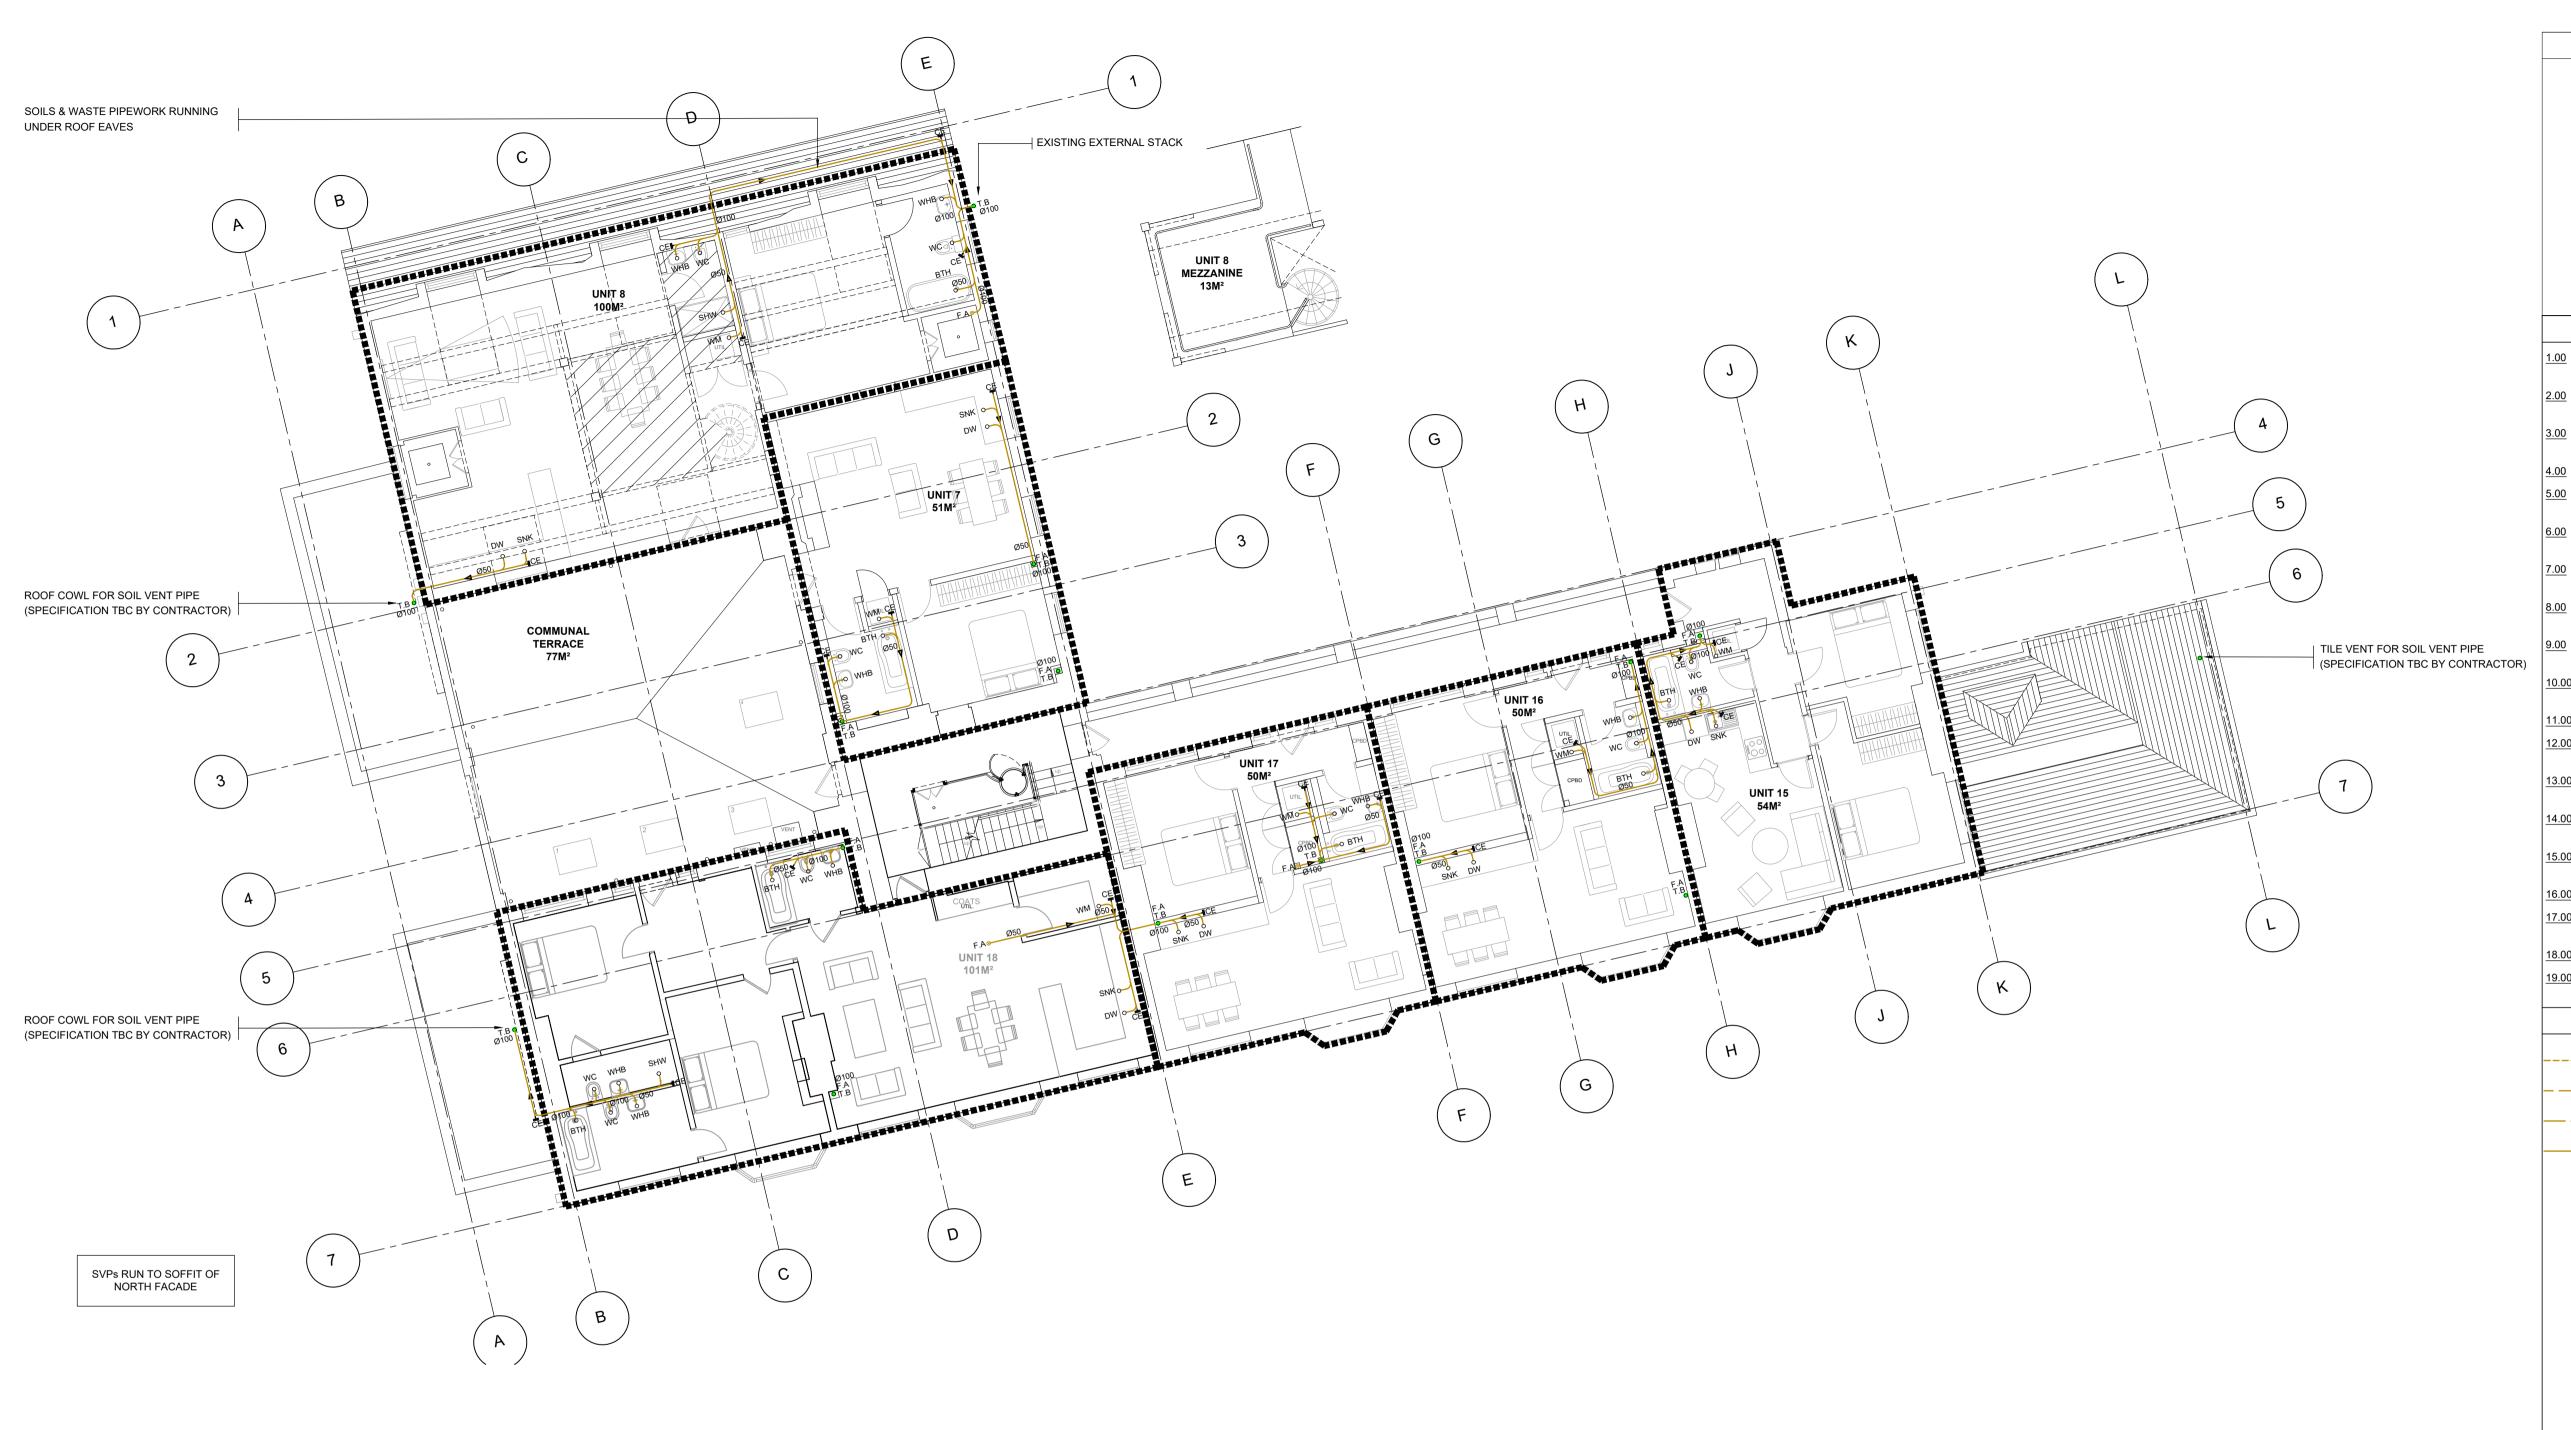

|
|---------------|--------------------------------------------------------|---------------------|
| OUTLET REF.   | DESCRIPTION                                            | WASTE PIPEWORK SIZE |
| WHB           | WASHS HAND BASIN                                       | ø32mm               |
| SHW           | SHOWER                                                 | ø40mm               |
| WC            | WATER CLOSET                                           | ø100mm              |
| WM            | WASHING MACHINE                                        | ø40mm               |
| DW            | DISH WASHER                                            | ø40mm               |
| SINK          | SINK                                                   | ø40mm               |





| SCHEDULE OF P | IPE SIZE CONNECTIONS TO SOILS L18051 - BELSIZE PARK FI | S AND WASTE OUTLETS - Part 1 of 1 |
|---------------|--------------------------------------------------------|-----------------------------------|
| OUTLET REF.   | DESCRIPTION                                            | WASTE PIPEWORK SIZE               |
| WHB           | WASHS HAND BASIN                                       | ø32mm                             |
| SHW           | SHOWER                                                 | ø40mm                             |
| WC            | WATER CLOSET                                           | ø100mm                            |
| WM            | WASHING MACHINE                                        | ø40mm                             |
| DW            | D