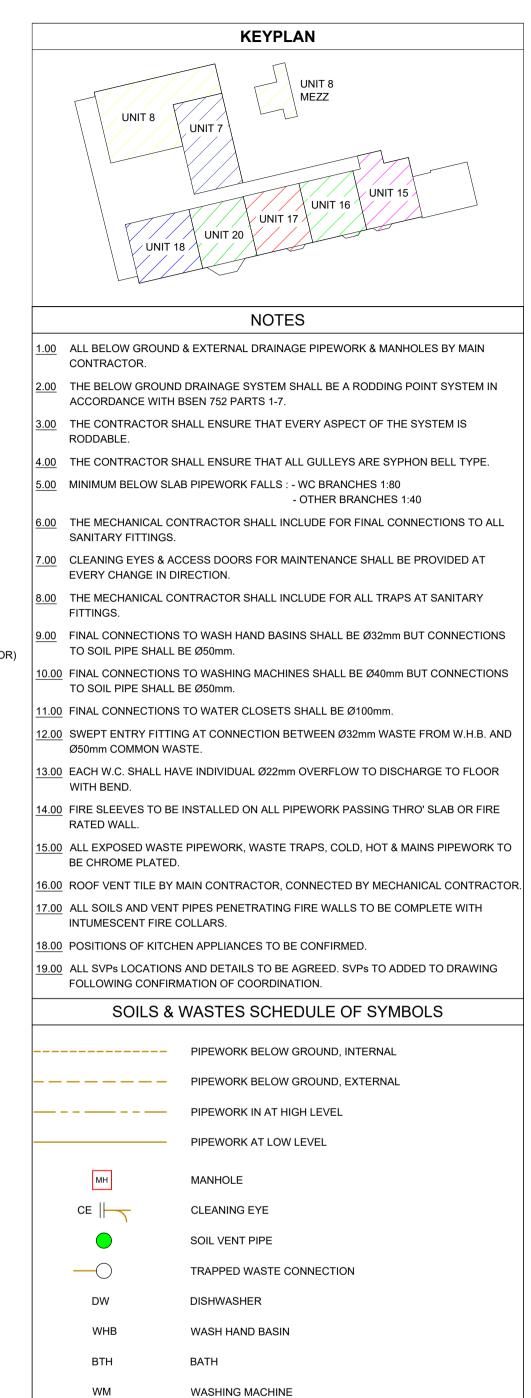

|
|---------------|--------------------------------------------------------|---------------------|
| OUTLET REF.   | DESCRIPTION                                            | WASTE PIPEWORK SIZE |
| WHB           | WASHS HAND BASIN                                       | ø32mm               |
| SHW           | SHOWER                                                 | ø40mm               |
| WC            | WATER CLOSET                                           | ø100mm              |
| WM            | WASHING MACHINE                                        | ø40mm               |
| DW            | DISH WASHER                                            | ø40mm               |
| SINK          | SINK                                                   | ø40mm               |





| SCHEDULE OF P | IPE SIZE CONNECTIONS TO SOILS L18051 - BELSIZE PARK FI | S AND WASTE OUTLETS - Part 1 of 1 |
|---------------|--------------------------------------------------------|-----------------------------------|
| OUTLET REF.   | DESCRIPTION                                            | WASTE PIPEWORK SIZE               |
| WHB           | WASHS HAND BASIN                                       | ø32mm                             |
| SHW           | SHOWER                                                 | ø40mm                             |
| WC            | WATER CLOSET                                           | ø100mm                            |
| WM            | WASHING MACHINE                                        | ø40mm                             |
| DW            | DIS