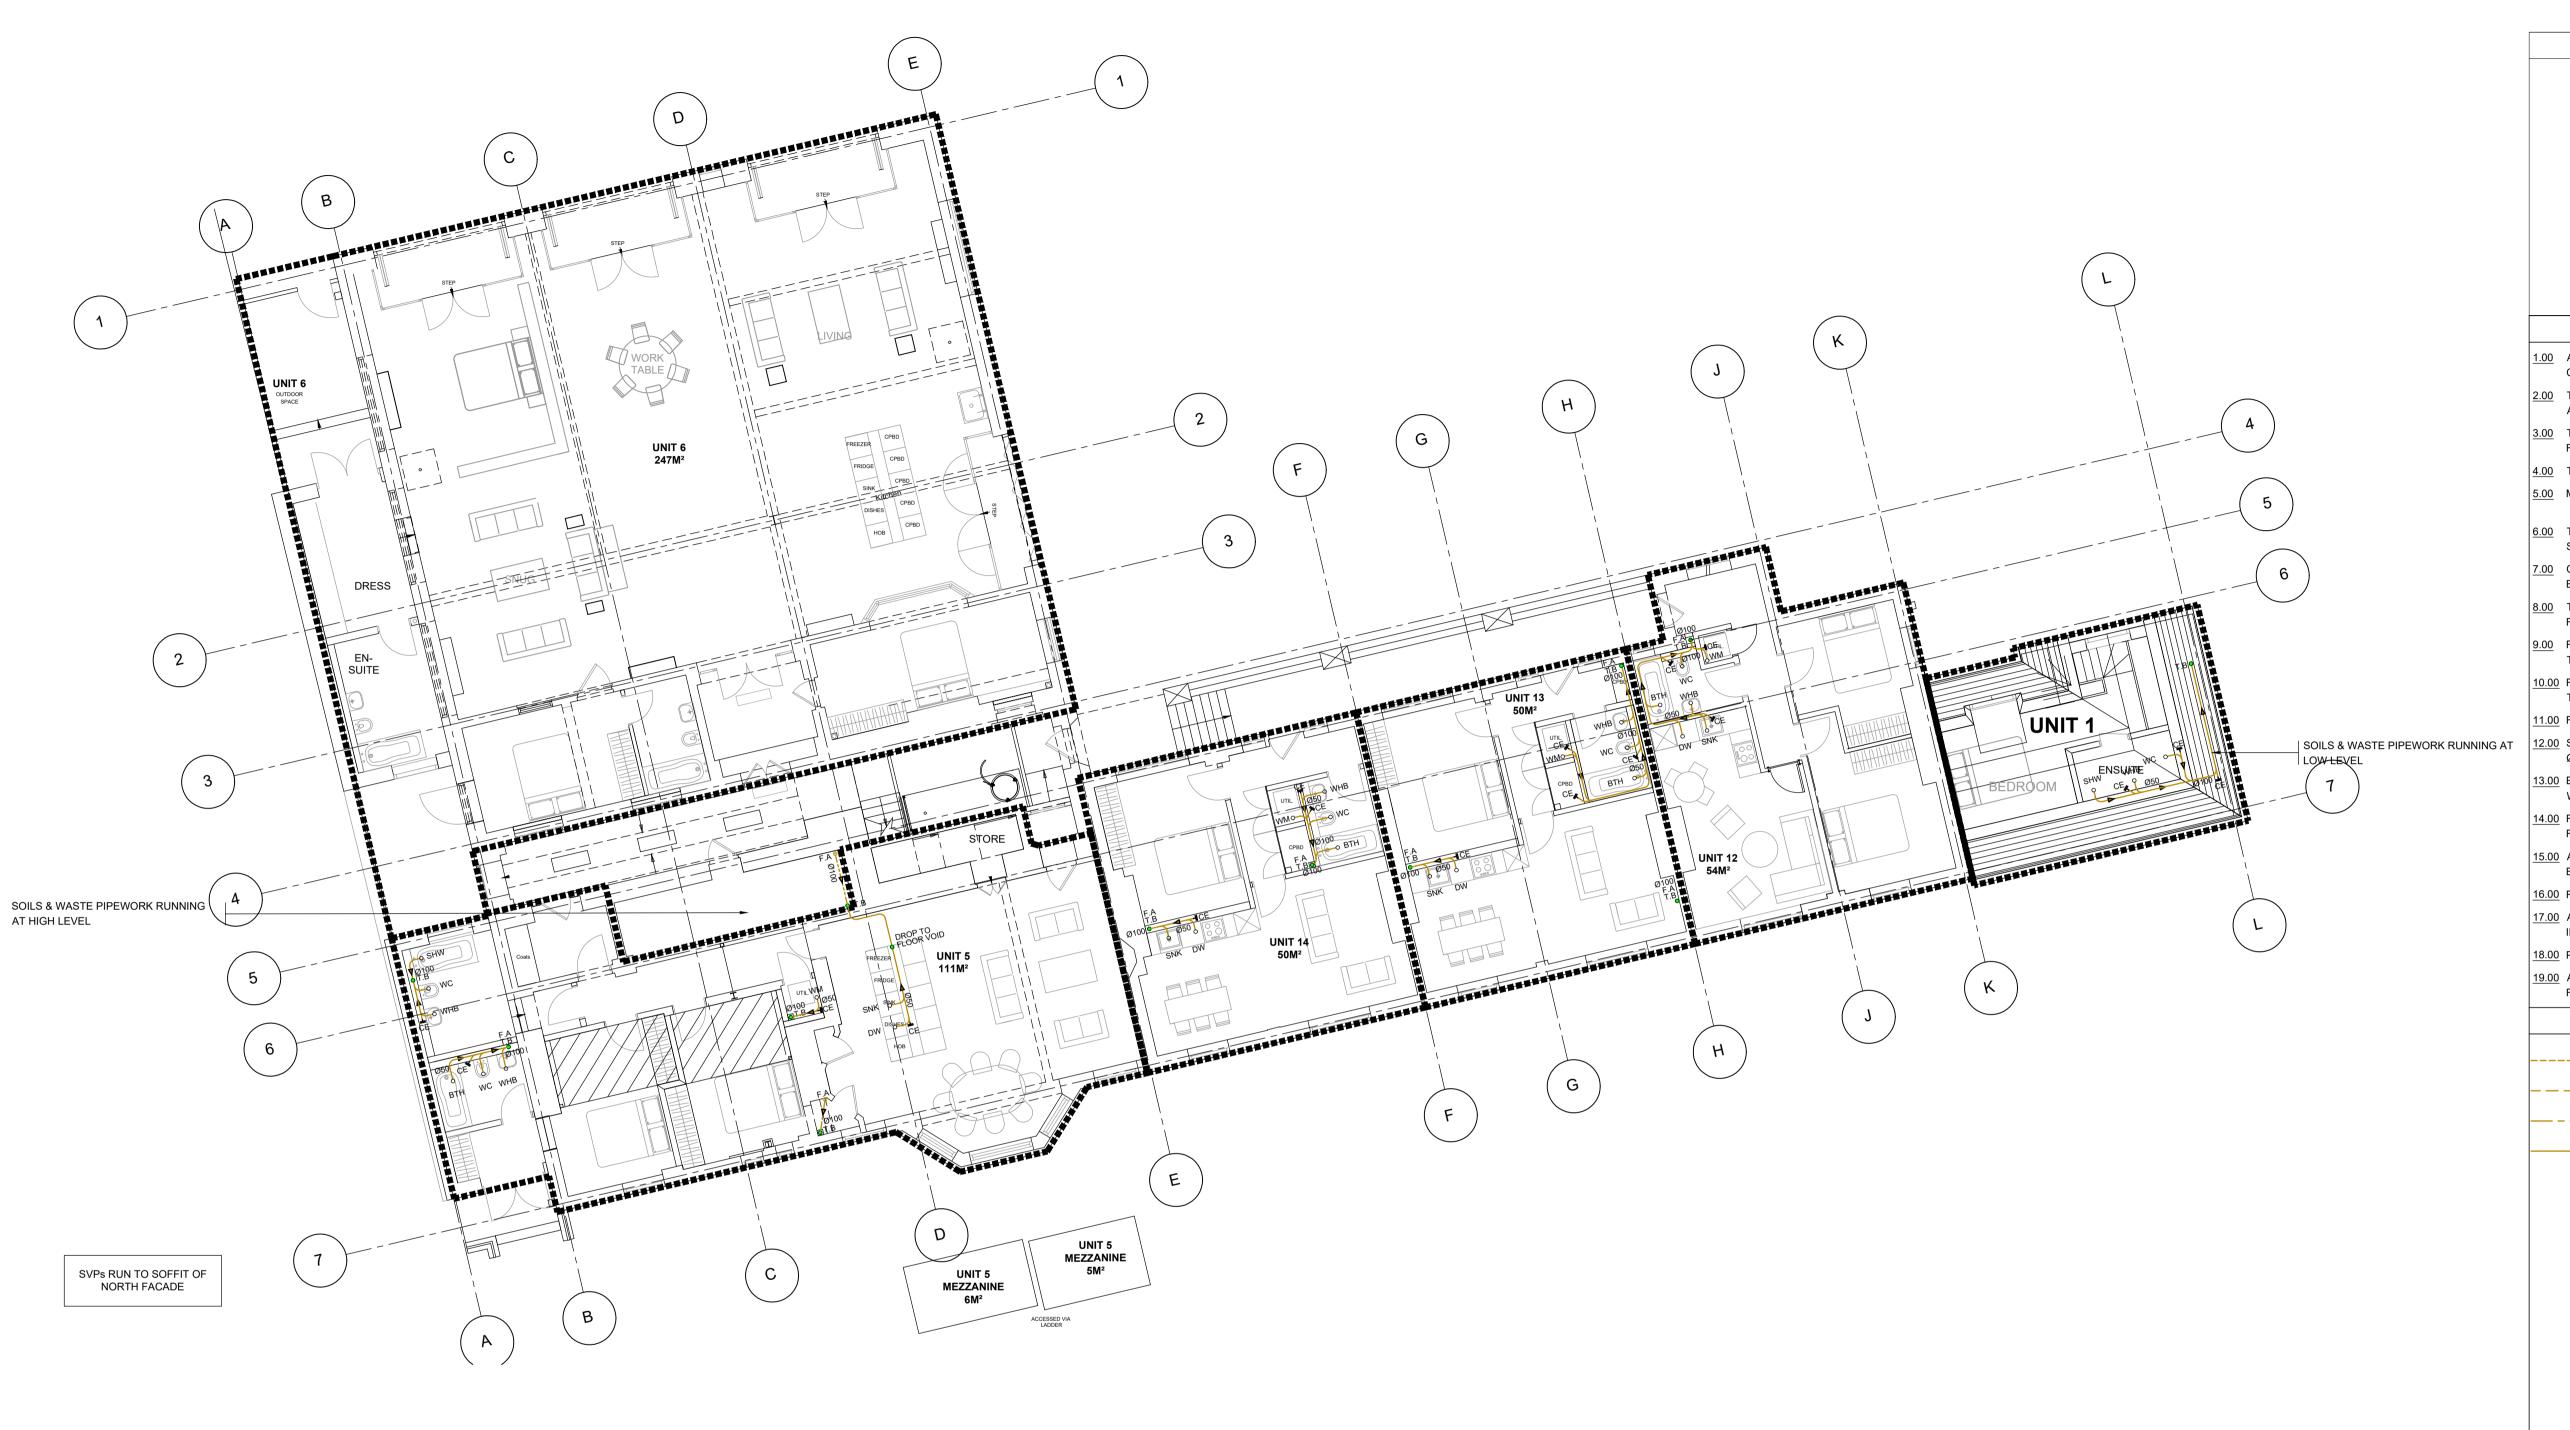

| SCHEDULE OF PIPE SIZE CONNECTIONS TO SOILS AND WASTE OUTLETS - Part 1 of 1 |                  |                     |  |  |
|----------------------------------------------------------------------------|------------------|---------------------|--|--|
| L18051 - BELSIZE PARK FIRESTATION                                          |                  |                     |  |  |
| OUTLET REF.                                                                | DESCRIPTION      | WASTE PIPEWORK SIZE |  |  |
| WHB                                                                        | WASHS HAND BASIN | ø32mm               |  |  |
| SHW                                                                        | SHOWER           | ø40mm               |  |  |
| WC                                                                         | WATER CLOSET     | ø100mm              |  |  |
| WM                                                                         | WASHING MACHINE  | ø40mm               |  |  |
| DW                                                                         | DISH WASHER      | ø40mm               |  |  |
| SINK                                                                       | SINK             | ø40mm               |  |  |
|                                                                            |                  |                     |  |  |

SHOWER

| SCHEDULE OF PI | PE SIZE CONNECTIONS TO SOIL:<br>L18051 - BELSIZE PARK FI | S AND WASTE OUTLETS - Part 1 of<br>RESTATION |
|----------------|----------------------------------------------------------|----------------------------------------------|
| OUTLET REF.    | DESCRIPTION                                              | WASTE PIPEWORK SIZE                          |
| WHB            | WASHS HAND BASIN                                         | ø32mm                                        |
| SHW            | SHOWER                                                   | ø40mm                                        |
| WC             | WATER CLOSET                                             | ø100mm                                       |
| WM             | WASHING MACHINE                                          | ø40mm                                        |
| DW             | DISH WASHER                                              | ø40mm                                        |
| SINK           | SINK                                                     | ø40mm                                        |

| SCHEDULE OF P | IPE SIZE CONNECTIONS TO SOILS L18051 - BELSIZE PARK FI |                     |
|---------------|--------------------------------------------------------|---------------------|
| OUTLET REF.   | DESCRIPTION                                            | WASTE PIPEWORK SIZE |
| WHB           | WASHS HAND BASIN                                       | ø32mm               |
| SHW           | SHOWER                                                 | ø40mm               |
| WC            | WATER CLOSET                                           | ø100mm              |
| WM            | WASHING MACHINE                                        | ø40mm               |
| DW            | DISH WASHER                                            | ø40mm               |
| SINK          | SINK                                                   | ø40mm               |

| SCHEDULE OF P | IPE SIZE CONNECTIONS TO SOILS L18051 - BELSIZE PARK FI | S AND WASTE OUTLETS - Part 1 of 1 |
|---------------|--------------------------------------------------------|-----------------------------------|
| OUTLET REF.   | DESCRIPTION                                            | WASTE PIPEWORK SIZE               |
| WHB           | WASHS HAND BASIN                                       | ø32mm                             |
| SHW           | SHOWER                                                 | ø40mm                             |
| WC            | WATER CLOSET                                           | ø100mm                            |
| WM            | WASHING MACHINE                                        | ø40mm                             |
| DW            | DISH WASHER                                            | ø40mm                             |
| SINK          | SINK                                                   | ø40mm                             |

SHOWER