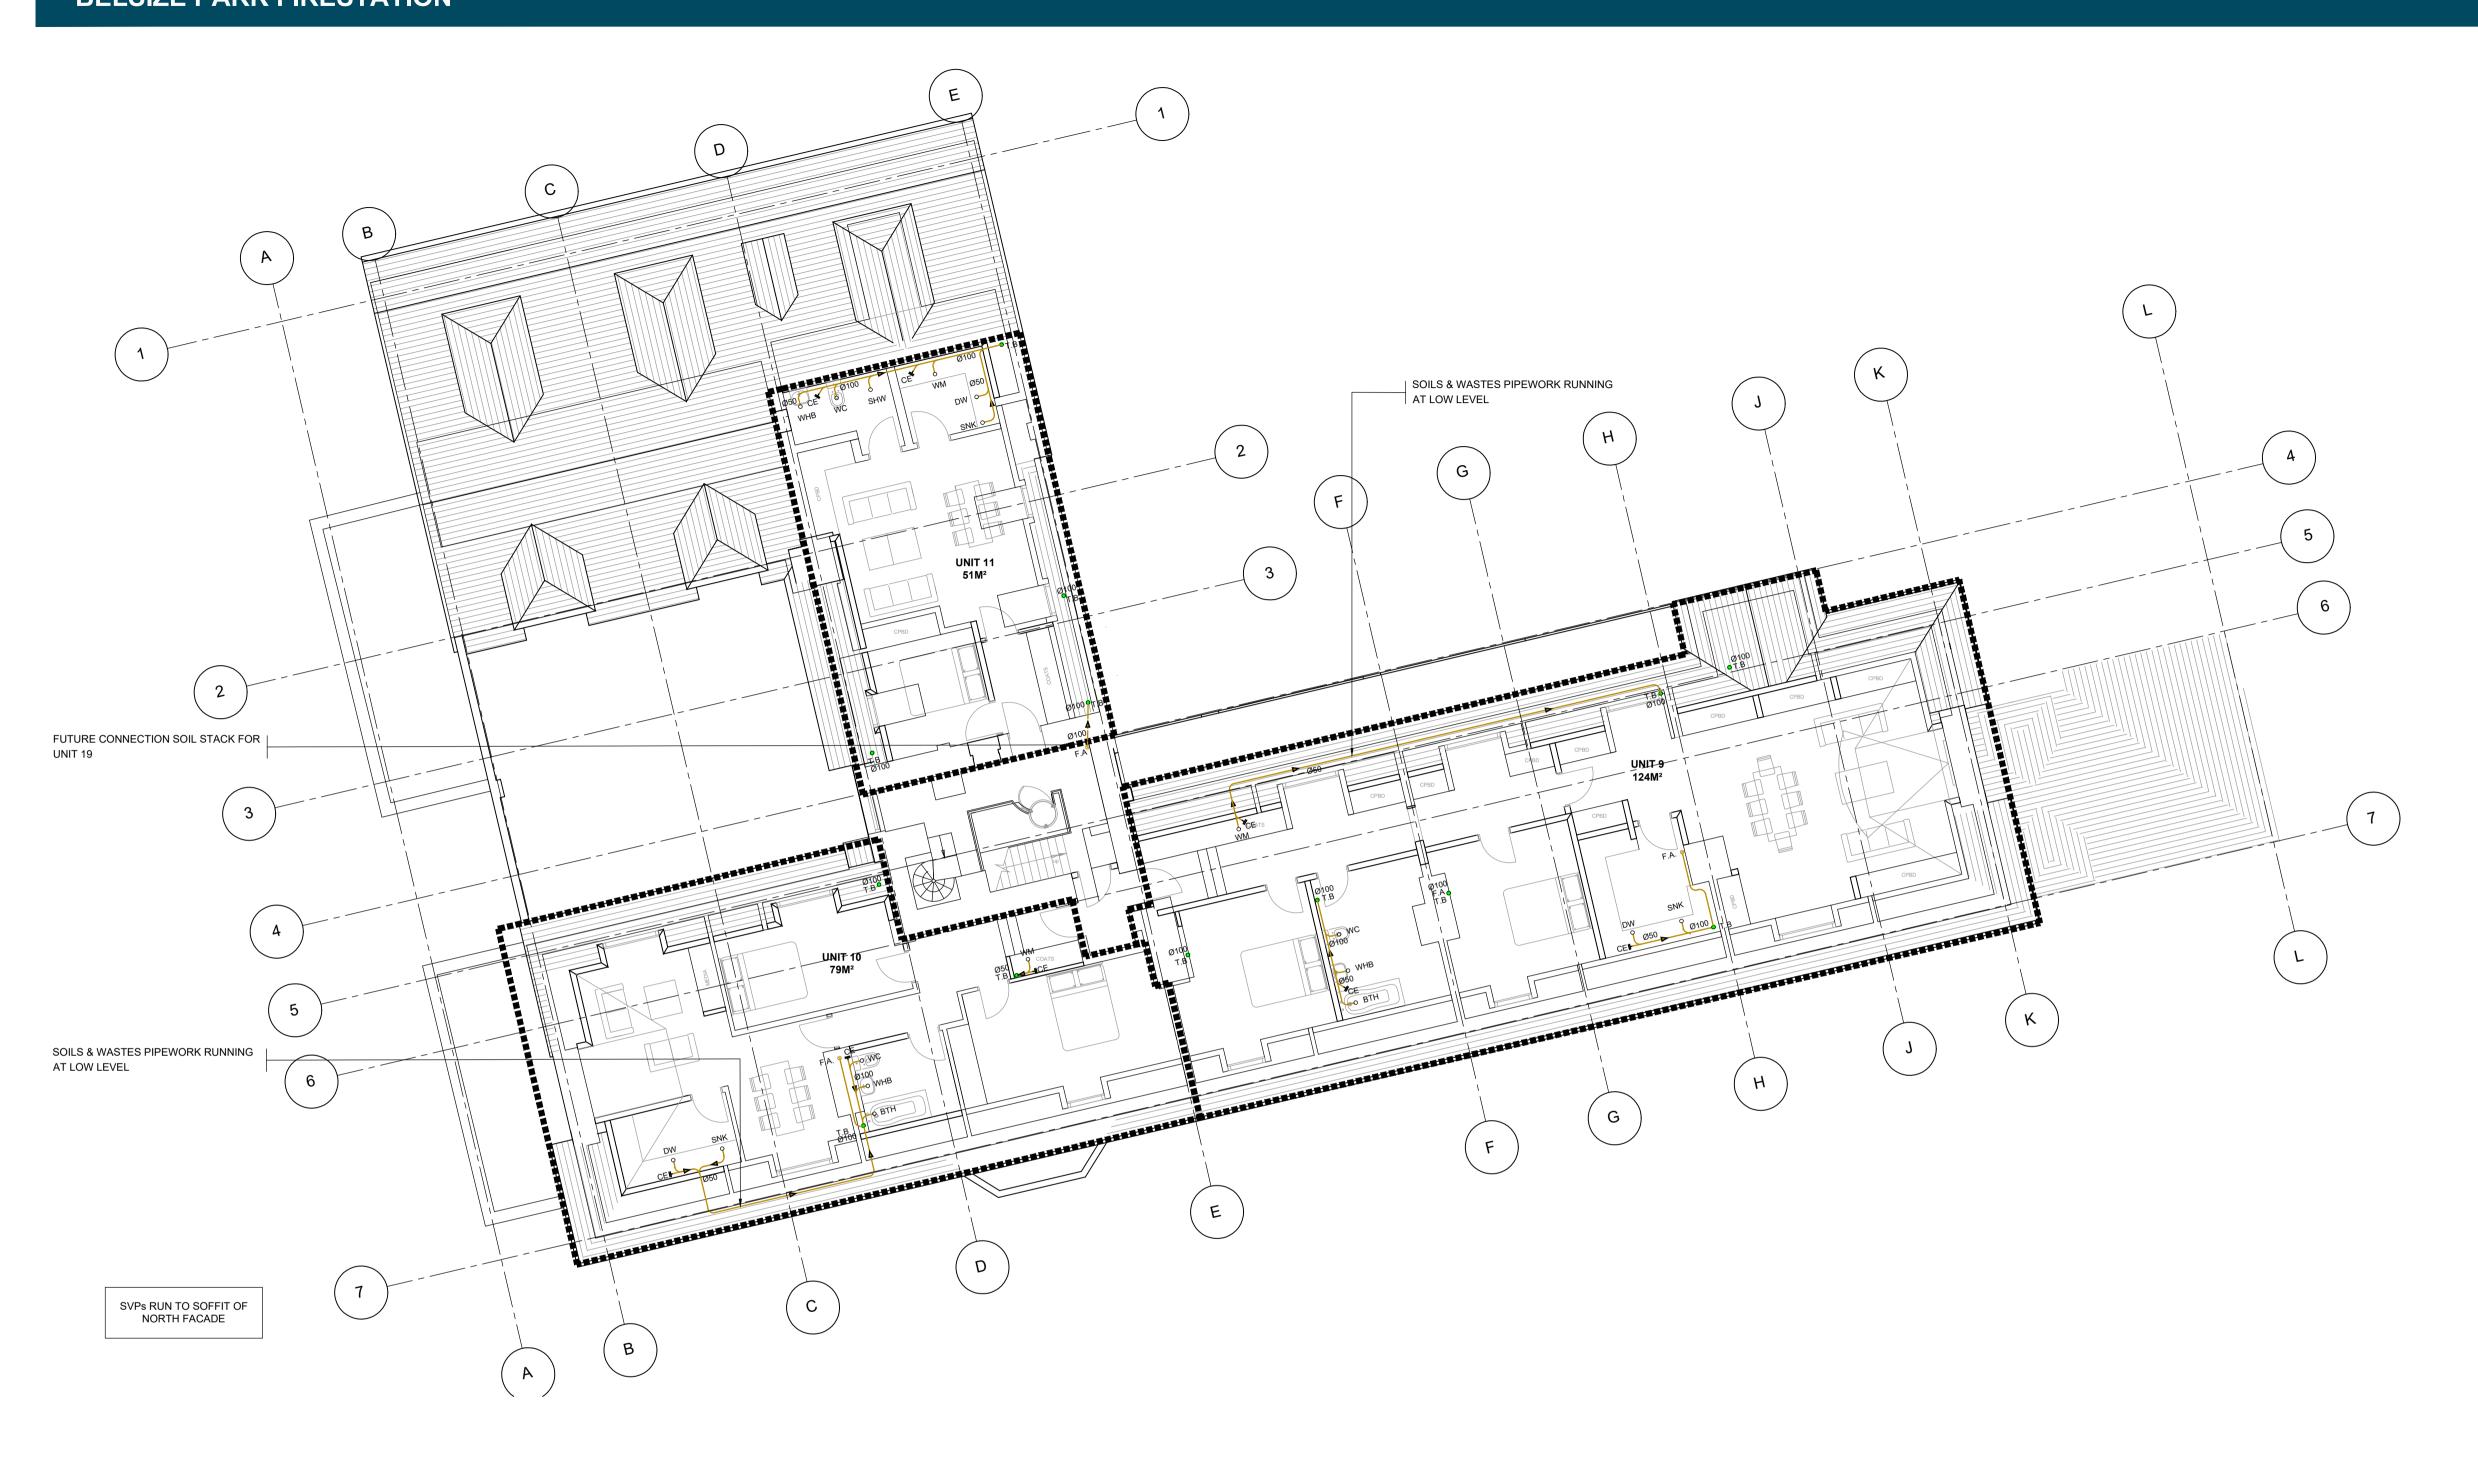

| WASTE PIPEWORK SIZE                          |
| WHB            | WASHS HAND BASIN                                         | ø32mm                                        |
| SHW            | SHOWER                                                   | ø40mm                                        |
| WC             | WATER CLOSET                                             | ø100mm                                       |
| WM             | WASHING MACHINE                                          | ø40mm                                        |
| DW             | DISH WASHER                                              | ø40mm                                        |
| SINK           | SINK                                                     | ø40mm                                        |





| SCHEDULE OF P | IPE SIZE CONNECTIONS TO SOILS L18051 - BELSIZE PARK FI |                     |
|---------------|--------------------------------------------------------|---------------------|
| OUTLET REF.   | DESCRIPTION                                            | WASTE PIPEWORK SIZE |
| WHB           | WASHS HAND BASIN                                       | ø32mm               |
| SHW           | SHOWER                                                 | ø40mm               |
| WC            | WATER CLOSET                                           | ø100mm              |
| WM            | WASHING MACHINE                                        | ø40mm               |
| DW            | DISH WASHER                                            | ø40mm               |
| SINK          | SI