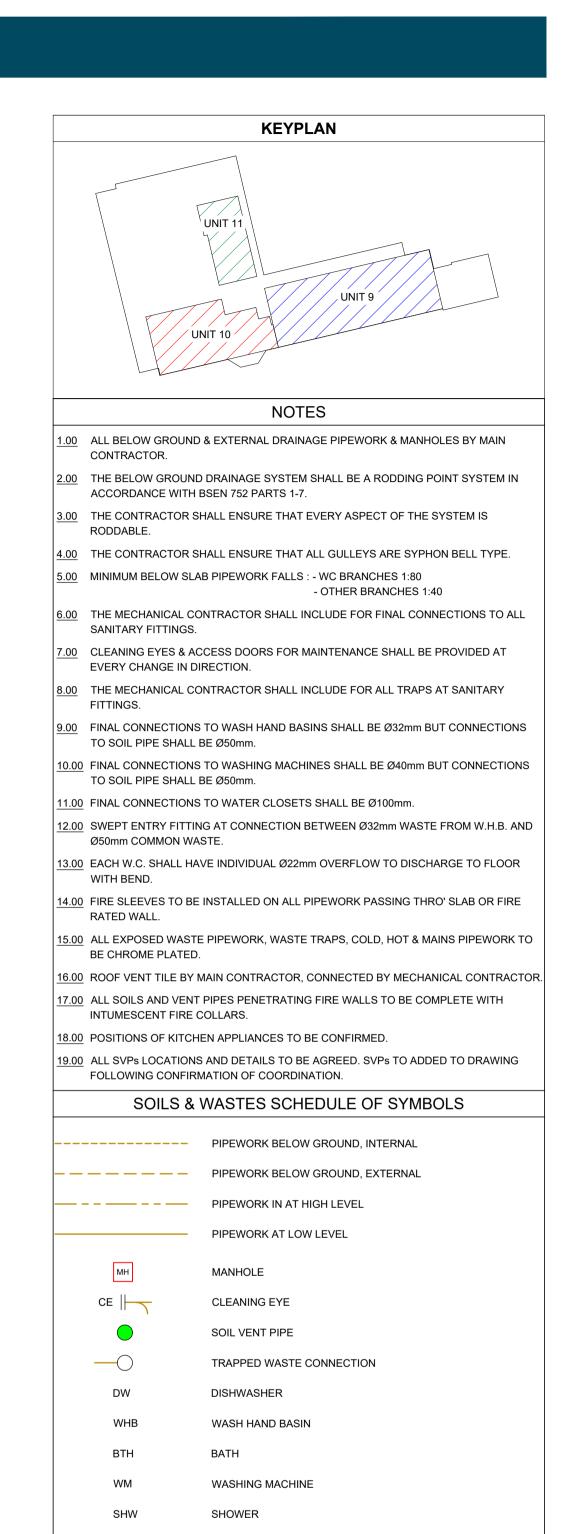

WASTE PIPEWORK SIZE                          |
| WHB            | WASHS HAND BASIN                                         | ø32mm                                        |
| SHW            | SHOWER                                                   | ø40mm                                        |
| WC             | WATER CLOSET                                             | ø100mm                                       |
| WM             | WASHING MACHINE                                          | ø40mm                                        |
| DW             | DISH WASHER                                              | ø40mm                                        |
| SINK           | SINK                                                     | ø40mm                                        |





| SCHEDULE OF P | IPE SIZE CONNECTIONS TO SOILS L18051 - BELSIZE PARK FI |                     |
|---------------|--------------------------------------------------------|---------------------|
| OUTLET REF.   | DESCRIPTION                                            | WASTE PIPEWORK SIZE |
| WHB           | WASHS HAND BASIN                                       | ø32mm               |
| SHW           | SHOWER                                                 | ø40mm               |
| WC            | WATER CLOSET                                           | ø100mm              |
| WM            | WASHING MACHINE                                        | ø40mm               |
| DW            | DISH WASHER                                            | ø40mm               |
| SINK          | SINK