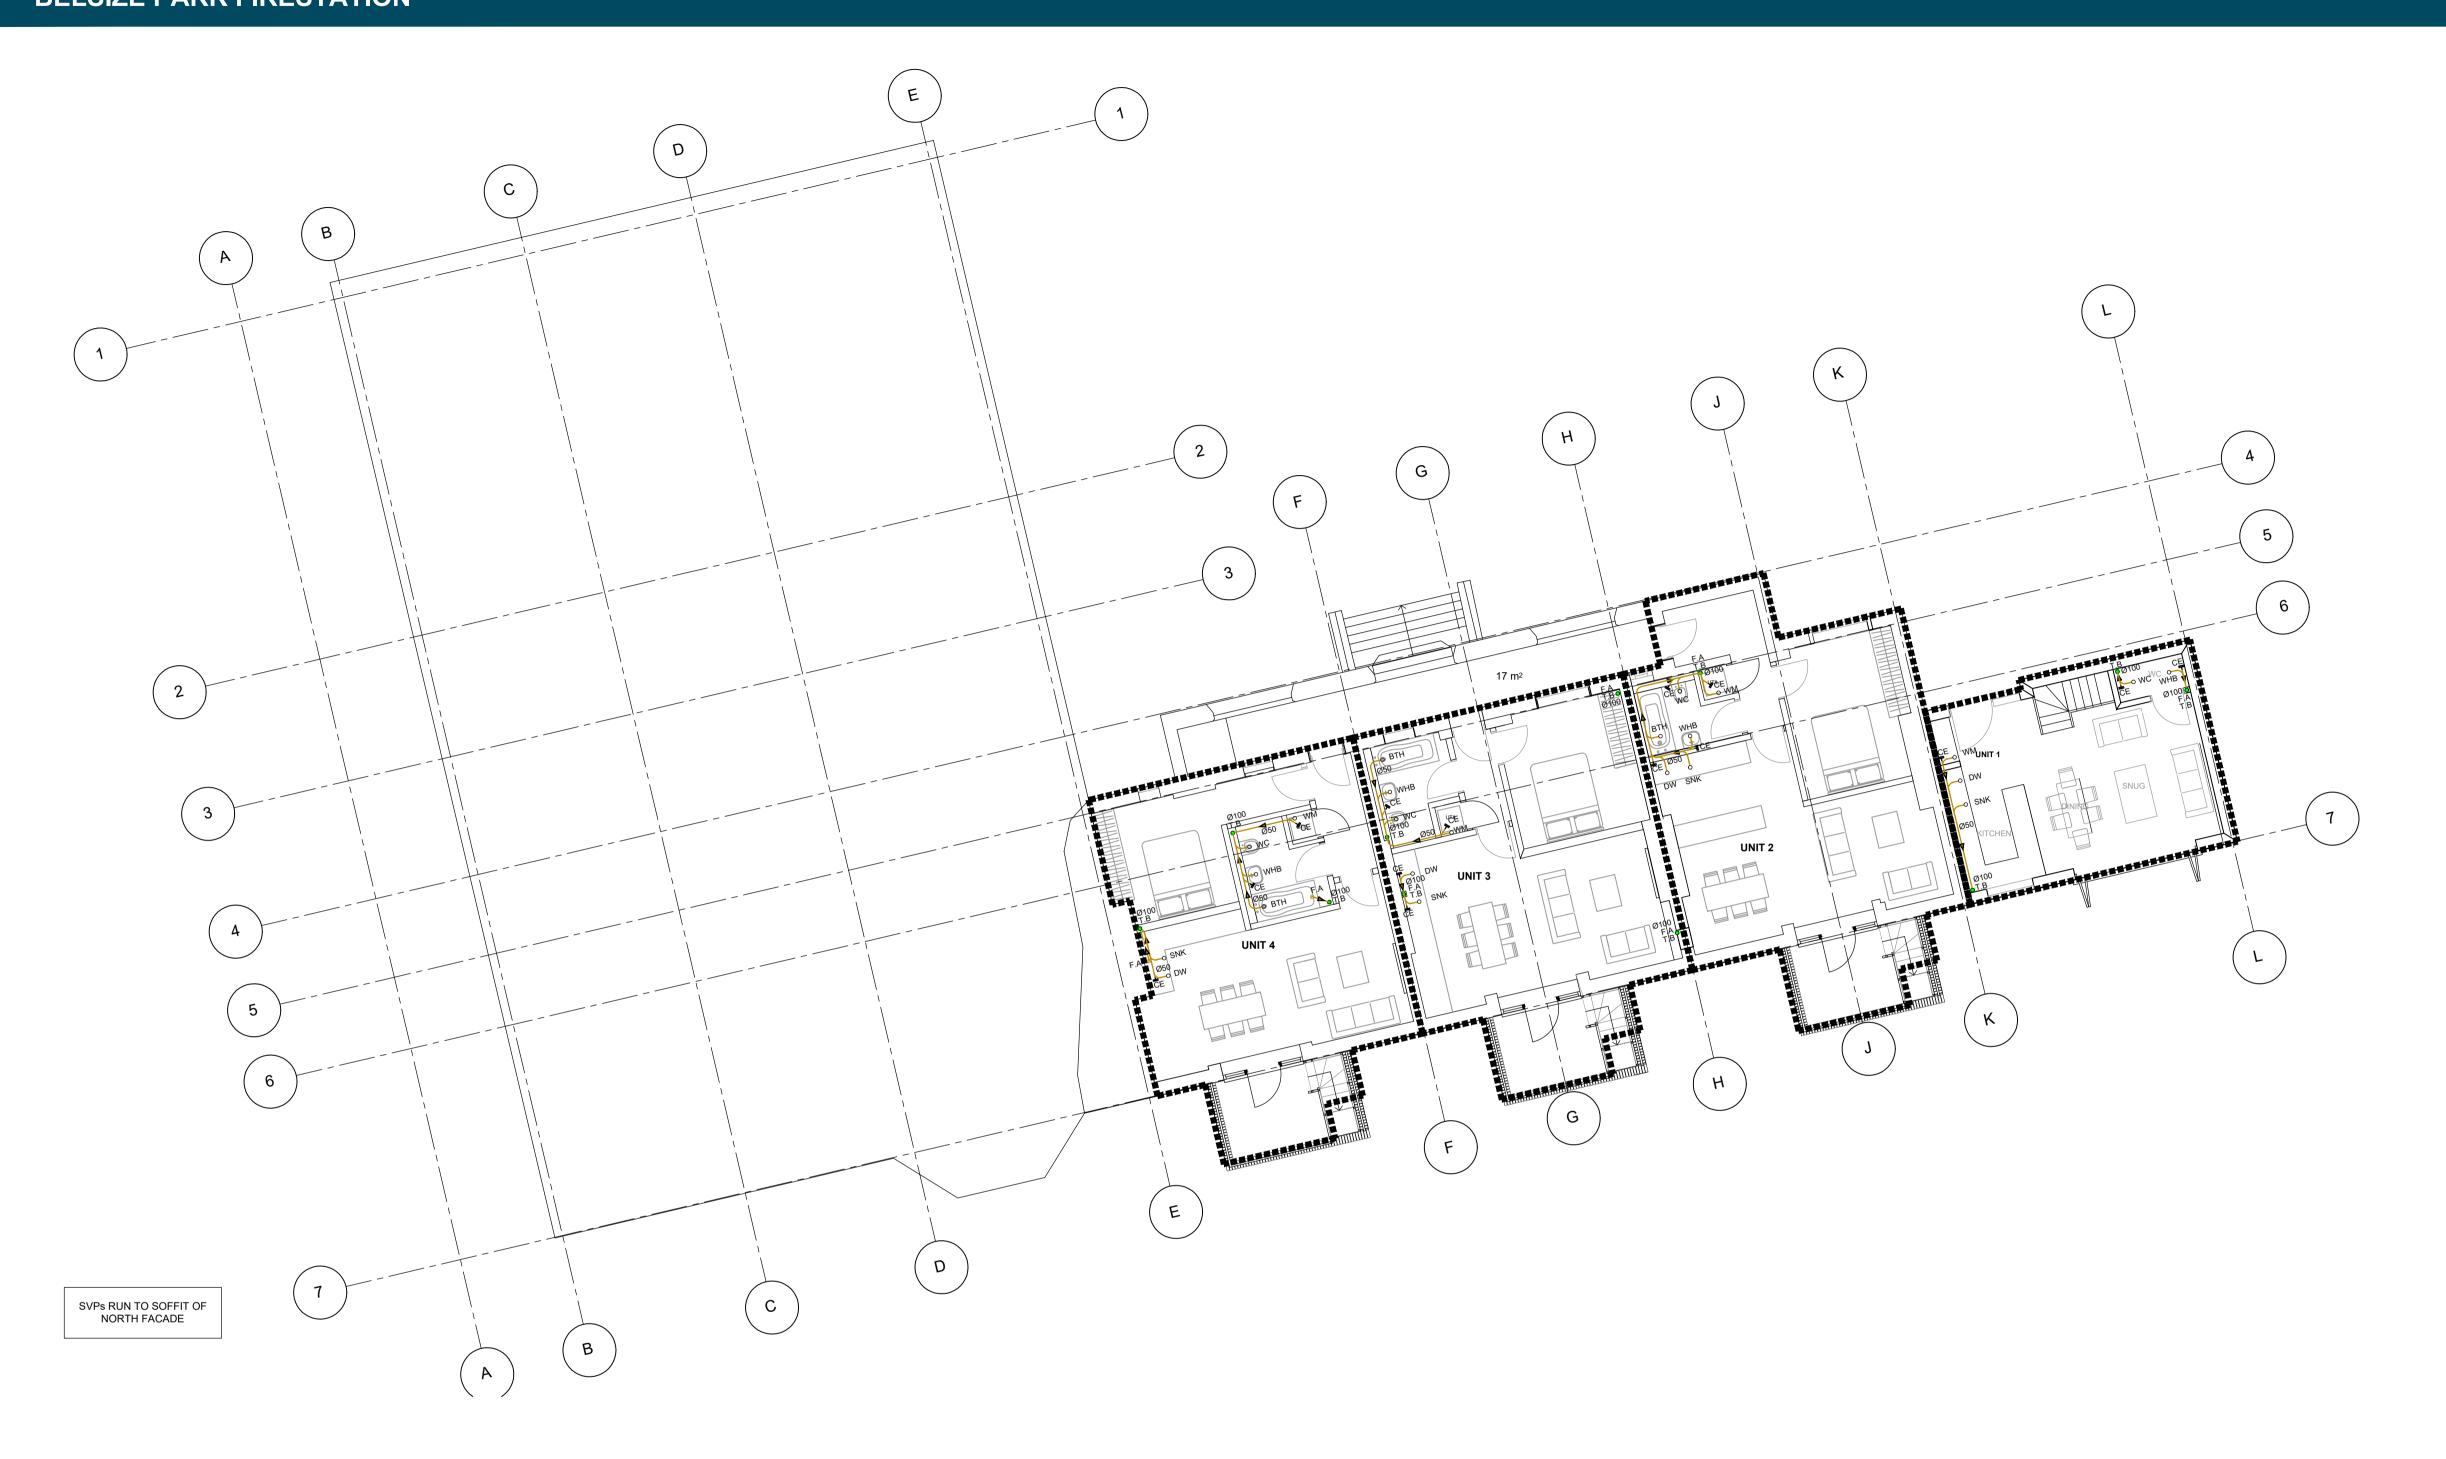

| SCHEDULE OF PIPE SIZE CONNECTIONS TO SOILS AND WASTE OUTLETS - Part 1 of 1 |                  |                     |  |  |
|----------------------------------------------------------------------------|------------------|---------------------|--|--|
| L18051 - BELSIZE PARK FIRESTATION                                          |                  |                     |  |  |
| OUTLET REF.                                                                | DESCRIPTION      | WASTE PIPEWORK SIZE |  |  |
| WHB                                                                        | WASHS HAND BASIN | ø32mm               |  |  |
| SHW                                                                        | SHOWER           | ø40mm               |  |  |
| WC                                                                         | WATER CLOSET     | ø100mm              |  |  |
| WM                                                                         | WASHING MACHINE  | ø40mm               |  |  |
| DW                                                                         | DISH WASHER      | ø40mm               |  |  |
| SINK                                                                       | SINK             | ø40mm               |  |  |
|                                                                            |                  |                     |  |  |

SHOWER

| SCHEDULE OF PI | PE SIZE CONNECTIONS TO SOIL:<br>L18051 - BELSIZE PARK FI | S AND WASTE OUTLETS - Part 1 of<br>RESTATION |
|----------------|----------------------------------------------------------|----------------------------------------------|
| OUTLET REF.    | DESCRIPTION                                              | WASTE PIPEWORK SIZE                          |
| WHB            | WASHS HAND BASIN                                         | ø32mm                                        |
| SHW            | SHOWER                                                   | ø40mm                                        |
| WC             | WATER CLOSET                                             | ø100mm                                       |
| WM             | WASHING MACHINE                                          | ø40mm                                        |
| DW             | DISH WASHER                                              | ø40mm                                        |
| SINK           | SINK                                                     | ø40mm                                        |

| SCHEDULE OF P | IPE SIZE CONNECTIONS TO SOILS L18051 - BELSIZE PARK FI |                     |
|---------------|--------------------------------------------------------|---------------------|
| OUTLET REF.   | DESCRIPTION                                            | WASTE PIPEWORK SIZE |
| WHB           | WASHS HAND BASIN                                       | ø32mm               |
| SHW           | SHOWER                                                 | ø40mm               |
| WC            | WATER CLOSET                                           | ø100mm              |
| WM            | WASHING MACHINE                                        | ø40mm               |
| DW            | DISH WASHER                                            | ø40mm               |
| SINK          | SINK                                                   | ø40mm               |

| SCHEDULE OF P | IPE SIZE CONNECTIONS TO SOILS L18051 - BELSIZE PARK FI | S AND WASTE OUTLETS - Part 1 of 1 |
|---------------|--------------------------------------------------------|-----------------------------------|
| OUTLET REF.   | DESCRIPTION                                            | WASTE PIPEWORK SIZE               |
| WHB           | WASHS HAND BASIN                                       | ø32mm                             |
| SHW           | SHOWER                                                 | ø40mm                             |
| WC            | WATER CLOSET                                           | ø100mm                            |
| WM            | WASHING MACHINE                                        | ø40mm                             |
| DW            | DISH WASHER                                            | ø40mm                             |
| SINK          | SINK                                                   | ø40mm                             |

SHOWER