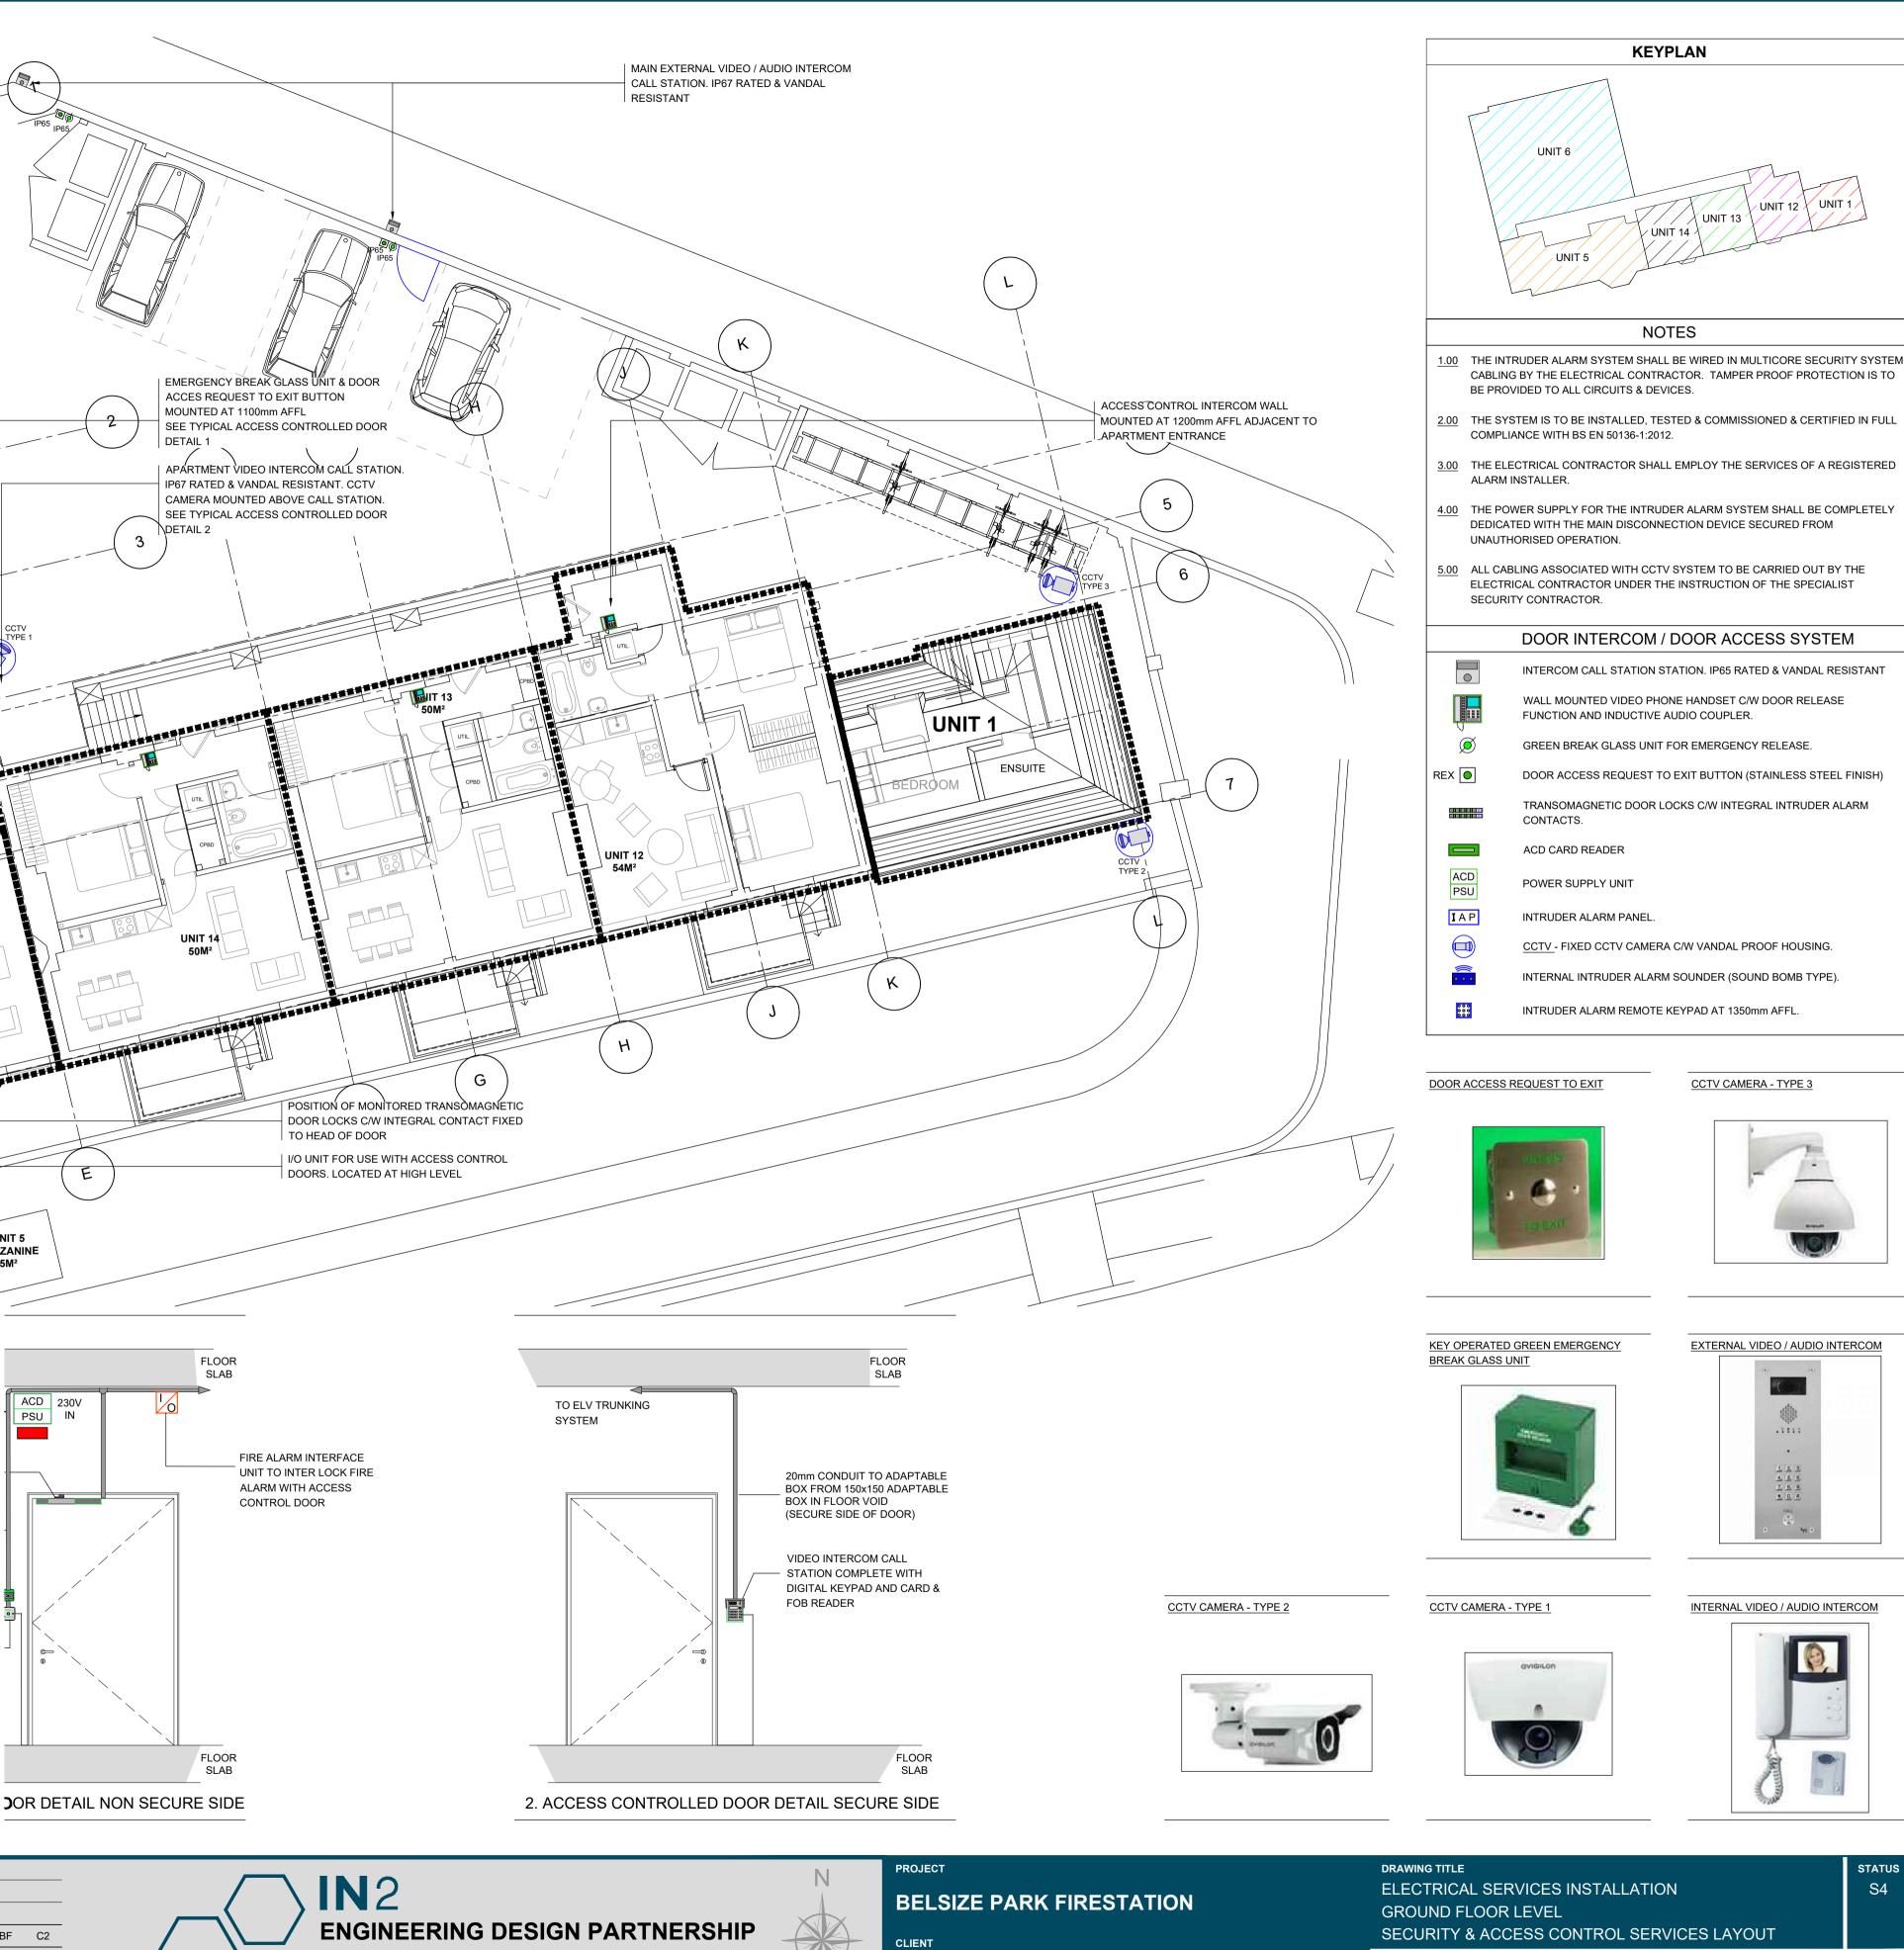

DOOR ACCESS REQUEST TO EXIT

CCTV CAMERA - TYPE 3

| UNIT 16<br>UNIT 17<br>UNIT 17 |                                                                                                                                                                                        |  |  |  |  |  |  |  |
|-------------------------------|----------------------------------------------------------------------------------------------------------------------------------------------------------------------------------------|--|--|--|--|--|--|--|
|                               | UNIT 20<br>UNIT 18                                                                                                                                                                     |  |  |  |  |  |  |  |
|                               |                                                                                                                                                                                        |  |  |  |  |  |  |  |
|                               | NOTES                                                                                                                                                                                  |  |  |  |  |  |  |  |
| <u>1.00</u>                   | THE INTRUDER ALARM SYSTEM SHALL BE WIRED IN MULTICORE SECURITY SYSTEM<br>CABLING BY THE ELECTRICAL CONTRACTOR. TAMPER PROOF PROTECTION IS TO<br>BE PROVIDED TO ALL CIRCUITS & DEVICES. |  |  |  |  |  |  |  |
| <u>2.00</u>                   | THE SYSTEM IS TO BE INSTALLED, TESTED & COMMISSIONED & CERTIFIED IN FULL COMPLIANCE WITH BS EN 50136-1:2012.                                                                           |  |  |  |  |  |  |  |
| <u>3.00</u>                   | THE ELECTRICAL CONTRACTOR SHALL EMPLOY THE SERVICES OF A REGISTERED ALARM INSTALLER.                                                                                                   |  |  |  |  |  |  |  |
| <u>4.00</u>                   | THE POWER SUPPLY FOR THE INTRUDER ALARM SYSTEM SHALL BE COMPLETELY<br>DEDICATED WITH THE MAIN DISCONNECTION DEVICE SECURED FROM<br>UNAUTHORISED OPERATION.                             |  |  |  |  |  |  |  |
| <u>5.00</u>                   | ALL CABLING ASSOCIATED WITH CCTV SYSTEM TO BE CARRIED OUT BY THE<br>ELECTRICAL CONTRACTOR UNDER THE INSTRUCTION OF THE SPECIALIST<br>SECURITY CONTRACTOR.                              |  |  |  |  |  |  |  |
|                               | DOOR INTERCOM / DOOR ACCESS SYSTEM                                                                                                                                                     |  |  |  |  |  |  |  |
| (                             | INTERCOM CALL STATION STATION. IP65 RATED & VANDAL RESISTANT                                                                                                                           |  |  |  |  |  |  |  |
|                               | WALL MOUNTED VIDEO PHONE HANDSET C/W DOOR RELEASE                                                                                                                                      |  |  |  |  |  |  |  |
|                               | GREEN BREAK GLASS UNIT FOR EMERGENCY RELEASE.                                                                                                                                          |  |  |  |  |  |  |  |
| REX 🕻                         | DOOR ACCESS REQUEST TO EXIT BUTTON (STAINLESS STEEL FINISH)                                                                                                                            |  |  |  |  |  |  |  |
|                               | TRANSOMAGNETIC DOOR LOCKS C/W INTEGRAL INTRUDER ALARM CONTACTS.                                                                                                                        |  |  |  |  |  |  |  |
|                               | ACD CARD READER                                                                                                                                                                        |  |  |  |  |  |  |  |
| AC<br>PS                      | - POWER SUPPLY UNIT                                                                                                                                                                    |  |  |  |  |  |  |  |
| IA                            | P INTRUDER ALARM PANEL.                                                                                                                                                                |  |  |  |  |  |  |  |
|                               | <u>CCTV</u> - FIXED CCTV CAMERA C/W VANDAL PROOF HOUSING.                                                                                                                              |  |  |  |  |  |  |  |
| 00                            | INTERNAL INTRUDER ALARM SOUNDER (SOUND BOMB TYPE).                                                                                                                                     |  |  |  |  |  |  |  |
| 0 0<br>0 0<br>0 0             | INTRUDER ALARM REMOTE KEYPAD AT 1350mm AFFL.                                                                                                                                           |  |  |  |  |  |  |  |