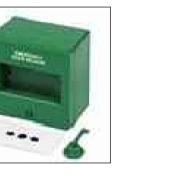

CCTV CAMERA - TYPE 2

**IN**2 ENGINEERING DESIGN PARTNERSHIP DUBLIN . ATHLONE . BELFAST . LONDON

PROJECT **BELSIZE PARK FIRESTATION** CLIENT PLATINUM LAND

DOOR ACCESS REQUEST TO EXIT

CCTV CAMERA - TYPE 3

KEY OPERATED GREEN EMERGENCY BREAK GLASS UNIT

DOOR ACCESS REQUEST TO EXIT

CCTV CAMERA - TYPE 3

| UNIT 16<br>UNIT 17<br>UNIT 17 |                                                                                                                                                                                        |  |  |  |  |  |  |  |
|-------------------------------|----------------------------------------------------------------------------------------------------------------------------------------------------------------------------------------|--|--|--|--|--|--|--|
|                               | UNIT 20<br>UNIT 18                                                                                                                                                                     |  |  |  |  |  |  |  |
|                               |                                                                                                                                                                                        |  |  |  |  |  |  |  |
|                               | NOTES                                                                                                                                                                                  |  |  |  |  |  |  |  |
| <u>1.00</u>                   | THE INTRUDER ALARM SYSTEM SHALL BE WIRED IN MULTICORE SECURITY SYSTEM<br>CABLING BY THE ELECTRICAL CONTRACTOR. TAMPER PROOF PROTECTION IS TO<br>BE PROVIDED TO ALL CIRCUITS & DEVICES. |  |  |  |  |  |  |  |
| <u>2.00</u>                   | THE SYSTEM IS TO BE INSTALLED, TESTED & COMMISSIONED & CERTIFIED IN FULL COMPLIANCE WITH BS EN 50136-1:2012.                                                                           |  |  |  |  |  |  |  |
| <u>3.00</u>                   | THE ELECTRICAL CONTRACTOR SHALL EMPLOY THE SERVICES OF A REGISTERED ALARM INSTALLER.                                                                                                   |  |  |  |  |  |  |  |
| <u>4.00</u>                   | THE POWER SUPPLY FOR THE INTRUDER ALARM SYSTEM SHALL BE COMPLETELY<br>DEDICATED WITH THE MAIN DISCONNECTION DEVICE SECURED FROM<br>UNAUTHORISED OPERATION.                             |  |  |  |  |  |  |  |
| <u>5.00</u>                   | ALL CABLING ASSOCIATED WITH CCTV SYSTEM TO BE CARRIED OUT BY THE<br>ELECTRICAL CONTRACTOR UNDER THE INSTRUCTION OF THE SPECIALIST<br>SECURITY CONTRACTOR.                              |  |  |  |  |  |  |  |
|                               | DOOR INTERCOM / DOOR ACCESS SYSTEM                                                                                                                                                     |  |  |  |  |  |  |  |
| (                             | INTERCOM CALL STATION STATION. IP65 RATED & VANDAL RESISTANT                                                                                                                           |  |  |  |  |  |  |  |
|                               | WALL MOUNTED VIDEO PHONE HANDSET C/W DOOR RELEASE                                                                                                                                      |  |  |  |  |  |  |  |
|                               | GREEN BREAK GLASS UNIT FOR EMERGENCY RELEASE.                                                                                                                                          |  |  |  |  |  |  |  |
| REX 🕻                         | DOOR ACCESS REQUEST TO EXIT BUTTON (STAINLESS STEEL FINISH)                                                                                                                            |  |  |  |  |  |  |  |
|                               | TRANSOMAGNETIC DOOR LOCKS C/W INTEGRAL INTRUDER ALARM CONTACTS.                                                                                                                        |  |  |  |  |  |  |  |
|                               | ACD CARD READER                                                                                                                                                                        |  |  |  |  |  |  |  |
| AC<br>PS                      | - POWER SUPPLY UNIT                                                                                                                                                                    |  |  |  |  |  |  |  |
| IA                            | P INTRUDER ALARM PANEL.                                                                                                                                                                |  |  |  |  |  |  |  |
|                               | <u>CCTV</u> - FIXED CCTV CAMERA C/W VANDAL PROOF HOUSING.                                                                                                                              |  |  |  |  |  |  |  |
| 00                            | INTERNAL INTRUDER ALARM SOUNDER (SOUND BOMB TYPE).                                                                                                                                     |  |  |  |  |  |  |  |
| 0 0<br>0 0<br>0 0             | INTRUDER ALARM REMOTE KEYPAD AT 1350mm AFFL.                                                                                                                                           |  |  |  |  |  |  |  |