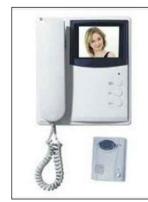

INTERNAL VIDEO / AUDIO INTERCOM

CCTV CAMERA - TYPE 1

THIS DRAWING IS THE PROPERTY OF IN2 ENGINEERING DESIGN PARTNERSHIP & SHALL NOT BE USED, REPRODUCED OR DISCLOSED TO ANYONE WITHOUT PRIOR WRITTEN PERMISSION OF IN2 ENGINEERING DESIGN PARTNERSHIP & SHALL BE RETURNED UPON REQUEST.

DOOR ACCESS REQUEST TO EXIT

CCTV CAMERA - TYPE 3

| UNIT 16<br>UNIT 17<br>UNIT 17 |                                                                                                                                                                                        |  |  |  |  |  |  |  |
|-------------------------------|----------------------------------------------------------------------------------------------------------------------------------------------------------------------------------------|--|--|--|--|--|--|--|
|                               | UNIT 20<br>UNIT 18                                                                                                                                                                     |  |  |  |  |  |  |  |
|                               |                                                                                                                                                                                        |  |  |  |  |  |  |  |
|                               | NOTES                                                                                                                                                                                  |  |  |  |  |  |  |  |
| <u>1.00</u>                   | THE INTRUDER ALARM SYSTEM SHALL BE WIRED IN MULTICORE SECURITY SYSTEM<br>CABLING BY THE ELECTRICAL CONTRACTOR. TAMPER PROOF PROTECTION IS TO<br>BE PROVIDED TO ALL CIRCUITS & DEVICES. |  |  |  |  |  |  |  |
| <u>2.00</u>                   | THE SYSTEM IS TO BE INSTALLED, TESTED & COMMISSIONED & CERTIFIED IN FULL COMPLIANCE WITH BS EN 50136-1:2012.                                                                           |  |  |  |  |  |  |  |
| <u>3.00</u>                   | THE ELECTRICAL CONTRACTOR SHALL EMPLOY THE SERVICES OF A REGISTERED ALARM INSTALLER.                                                                                                   |  |  |  |  |  |  |  |
| <u>4.00</u>                   | THE POWER SUPPLY FOR THE INTRUDER ALARM SYSTEM SHALL BE COMPLETELY<br>DEDICATED WITH THE MAIN DISCONNECTION DEVICE SECURED FROM<br>UNAUTHORISED OPERATION.                             |  |  |  |  |  |  |  |
| <u>5.00</u>                   | ALL CABLING ASSOCIATED WITH CCTV SYSTEM TO BE CARRIED OUT BY THE<br>ELECTRICAL CONTRACTOR UNDER THE INSTRUCTION OF THE SPECIALIST<br>SECURITY CONTRACTOR.                              |  |  |  |  |  |  |  |
|                               | DOOR INTERCOM / DOOR ACCESS SYSTEM                                                                                                                                                     |  |  |  |  |  |  |  |
| (                             | INTERCOM CALL STATION STATION. IP65 RATED & VANDAL RESISTANT                                                                                                                           |  |  |  |  |  |  |  |
|                               | WALL MOUNTED VIDEO PHONE HANDSET C/W DOOR RELEASE                                                                                                                                      |  |  |  |  |  |  |  |
|                               | GREEN BREAK GLASS UNIT FOR EMERGENCY RELEASE.                                                                                                                                          |  |  |  |  |  |  |  |
| REX 🕻                         | DOOR ACCESS REQUEST TO EXIT BUTTON (STAINLESS STEEL FINISH)                                                                                                                            |  |  |  |  |  |  |  |
|                               | TRANSOMAGNETIC DOOR LOCKS C/W INTEGRAL INTRUDER ALARM CONTACTS.                                                                                                                        |  |  |  |  |  |  |  |
|                               | ACD CARD READER                                                                                                                                                                        |  |  |  |  |  |  |  |
| AC<br>PS                      | - POWER SUPPLY UNIT                                                                                                                                                                    |  |  |  |  |  |  |  |
| IA                            | P INTRUDER ALARM PANEL.                                                                                                                                                                |  |  |  |  |  |  |  |
|                               | <u>CCTV</u> - FIXED CCTV CAMERA C/W VANDAL PROOF HOUSING.                                                                                                                              |  |  |  |  |  |  |  |
| 00                            | INTERNAL INTRUDER ALARM SOUNDER (SOUND BOMB TYPE).                                                                                                                                     |  |  |  |  |  |  |  |
| 0 0<br>0 0<br>0 0             | INTRUDER ALARM REMOTE KEYPAD AT 1350mm AFFL.                                                                                                                                           |  |  |  |  |  |  |  |