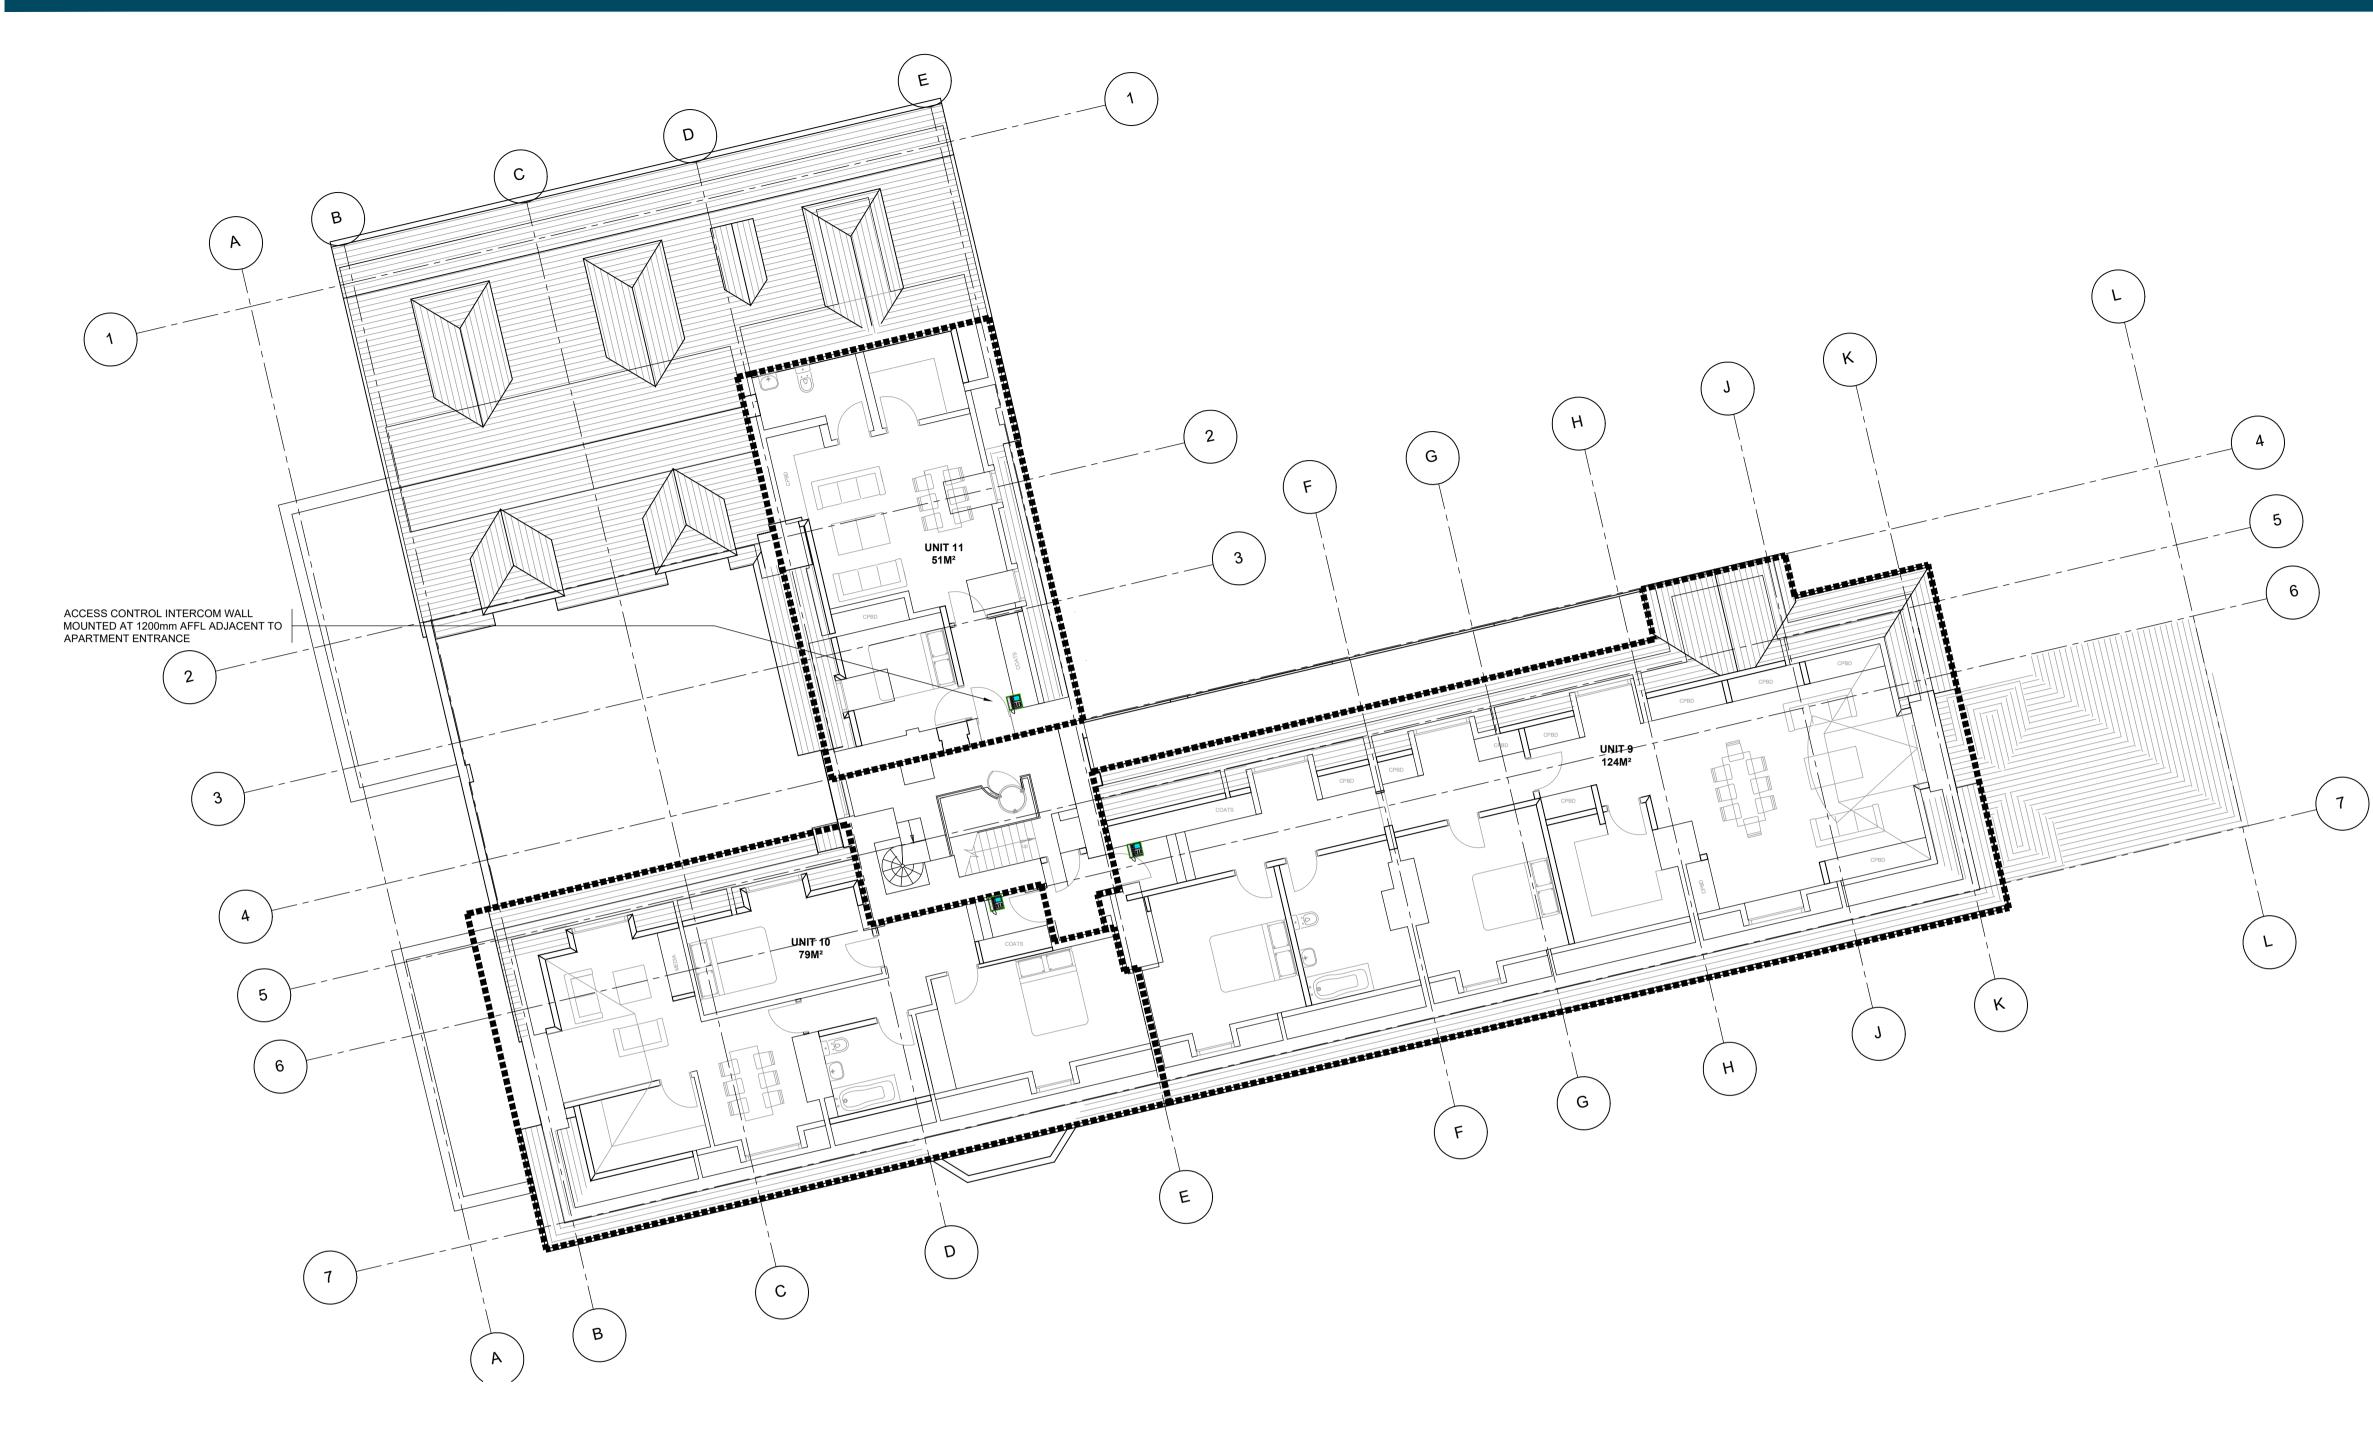

DOOR ACCESS REQUEST TO EXIT

CCTV CAMERA - TYPE 3

| UNIT 16<br>UNIT 17<br>UNIT 17 |                                                                                                                                                                                        |  |  |  |  |  |  |  |
|-------------------------------|----------------------------------------------------------------------------------------------------------------------------------------------------------------------------------------|--|--|--|--|--|--|--|
|                               | UNIT 20<br>UNIT 18                                                                                                                                                                     |  |  |  |  |  |  |  |
|                               |                                                                                                                                                                                        |  |  |  |  |  |  |  |
|                               | NOTES                                                                                                                                                                                  |  |  |  |  |  |  |  |
| <u>1.00</u>                   | THE INTRUDER ALARM SYSTEM SHALL BE WIRED IN MULTICORE SECURITY SYSTEM<br>CABLING BY THE ELECTRICAL CONTRACTOR. TAMPER PROOF PROTECTION IS TO<br>BE PROVIDED TO ALL CIRCUITS & DEVICES. |  |  |  |  |  |  |  |
| <u>2.00</u>                   | THE SYSTEM IS TO BE INSTALLED, TESTED & COMMISSIONED & CERTIFIED IN FULL COMPLIANCE WITH BS EN 50136-1:2012.                                                                           |  |  |  |  |  |  |  |
| <u>3.00</u>                   | THE ELECTRICAL CONTRACTOR SHALL EMPLOY THE SERVICES OF A REGISTERED ALARM INSTALLER.                                                                                                   |  |  |  |  |  |  |  |
| <u>4.00</u>                   | THE POWER SUPPLY FOR THE INTRUDER ALARM SYSTEM SHALL BE COMPLETELY<br>DEDICATED WITH THE MAIN DISCONNECTION DEVICE SECURED FROM<br>UNAUTHORISED OPERATION.                             |  |  |  |  |  |  |  |
| <u>5.00</u>                   | ALL CABLING ASSOCIATED WITH CCTV SYSTEM TO BE CARRIED OUT BY THE<br>ELECTRICAL CONTRACTOR UNDER THE INSTRUCTION OF THE SPECIALIST<br>SECURITY CONTRACTOR.                              |  |  |  |  |  |  |  |
|                               | DOOR INTERCOM / DOOR ACCESS SYSTEM                                                                                                                                                     |  |  |  |  |  |  |  |
| (                             | INTERCOM CALL STATION STATION. IP65 RATED & VANDAL RESISTANT                                                                                                                           |  |  |  |  |  |  |  |
|                               | WALL MOUNTED VIDEO PHONE HANDSET C/W DOOR RELEASE                                                                                                                                      |  |  |  |  |  |  |  |
|                               | GREEN BREAK GLASS UNIT FOR EMERGENCY RELEASE.                                                                                                                                          |  |  |  |  |  |  |  |
| REX 🕻                         | DOOR ACCESS REQUEST TO EXIT BUTTON (STAINLESS STEEL FINISH)                                                                                                                            |  |  |  |  |  |  |  |
|                               | TRANSOMAGNETIC DOOR LOCKS C/W INTEGRAL INTRUDER ALARM CONTACTS.                                                                                                                        |  |  |  |  |  |  |  |
|                               | ACD CARD READER                                                                                                                                                                        |  |  |  |  |  |  |  |
| AC<br>PS                      | - POWER SUPPLY UNIT                                                                                                                                                                    |  |  |  |  |  |  |  |
| IA                            | P INTRUDER ALARM PANEL.                                                                                                                                                                |  |  |  |  |  |  |  |
|                               | <u>CCTV</u> - FIXED CCTV CAMERA C/W VANDAL PROOF HOUSING.                                                                                                                              |  |  |  |  |  |  |  |
| 00                            | INTERNAL INTRUDER ALARM SOUNDER (SOUND BOMB TYPE).                                                                                                                                     |  |  |  |  |  |  |  |
| 0 0<br>0 0<br>0 0             | INTRUDER ALARM REMOTE KEYPAD AT 1350mm AFFL.                                                                                                                                           |  |  |  |  |  |  |  |

KEYPLAN

UNIT 8

UNIT 7

UNIT 8 MEZZ