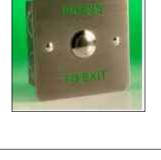

CCTV CAMERA - TYPE 2

**IN**2 ENGINEERING DESIGN PARTNERSHIP DUBLIN . ATHLONE . BELFAST . LONDON

PROJECT **BELSIZE PARK FIRESTATION** CLIENT PLATINUM LAND

DOOR ACCESS REQUEST TO EXIT

CCTV CAMERA - TYPE 3

KEY OPERATED GREEN EMERGENCY BREAK GLASS UNIT

DOOR ACCESS REQUEST TO EXIT

CCTV CAMERA - TYPE 3

| UNIT 16<br>UNIT 17<br>UNIT 17 |                                                                                                                                                                                        |  |  |  |  |  |  |  |
|-------------------------------|----------------------------------------------------------------------------------------------------------------------------------------------------------------------------------------|--|--|--|--|--|--|--|
|                               | UNIT 20<br>UNIT 18                                                                                                                                                                     |  |  |  |  |  |  |  |
|                               |                                                                                                                                                                                        |  |  |  |  |  |  |  |
|                               | NOTES                                                                                                                                                                                  |  |  |  |  |  |  |  |
| <u>1.00</u>                   | THE INTRUDER ALARM SYSTEM SHALL BE WIRED IN MULTICORE SECURITY SYSTEM<br>CABLING BY THE ELECTRICAL CONTRACTOR. TAMPER PROOF PROTECTION IS TO<br>BE PROVIDED TO ALL CIRCUITS & DEVICES. |  |  |  |  |  |  |  |
| <u>2.00</u>                   | THE SYSTEM IS TO BE INSTALLED, TESTED & COMMISSIONED & CERTIFIED IN FULL COMPLIANCE WITH BS EN 50136-1:2012.                                                                           |  |  |  |  |  |  |  |
| <u>3.00</u>                   | THE ELECTRICAL CONTRACTOR SHALL EMPLOY THE SERVICES OF A REGISTERED ALARM INSTALLER.                                                                                                   |  |  |  |  |  |  |  |
| <u>4.00</u>                   | THE POWER SUPPLY FOR THE INTRUDER ALARM SYSTEM SHALL BE COMPLETELY<br>DEDICATED WITH THE MAIN DISCONNECTION DEVICE SECURED FROM<br>UNAUTHORISED OPERATION.                             |  |  |  |  |  |  |  |
| <u>5.00</u>                   | ALL CABLING ASSOCIATED WITH CCTV SYSTEM TO BE CARRIED OUT BY THE<br>ELECTRICAL CONTRACTOR UNDER THE INSTRUCTION OF THE SPECIALIST<br>SECURITY CONTRACTOR.                              |  |  |  |  |  |  |  |
|                               | DOOR INTERCOM / DOOR ACCESS SYSTEM                                                                                                                                                     |  |  |  |  |  |  |  |
| (                             | INTERCOM CALL STATION STATION. IP65 RATED & VANDAL RESISTANT                                                                                                                           |  |  |  |  |  |  |  |
|                               | WALL MOUNTED VIDEO PHONE HANDSET C/W DOOR RELEASE                                                                                                                                      |  |  |  |  |  |  |  |
|                               | GREEN BREAK GLASS UNIT FOR EMERGENCY RELEASE.                                                                                                                                          |  |  |  |  |  |  |  |
| REX 🕻                         | DOOR ACCESS REQUEST TO EXIT BUTTON (STAINLESS STEEL FINISH)                                                                                                                            |  |  |  |  |  |  |  |
|                               | TRANSOMAGNETIC DOOR LOCKS C/W INTEGRAL INTRUDER ALARM CONTACTS.                                                                                                                        |  |  |  |  |  |  |  |
|                               | ACD CARD READER                                                                                                                                                                        |  |  |  |  |  |  |  |
| AC<br>PS                      | - POWER SUPPLY UNIT                                                                                                                                                                    |  |  |  |  |  |  |  |
| IA                            | P INTRUDER ALARM PANEL.                                                                                                                                                                |  |  |  |  |  |  |  |
|                               | <u>CCTV</u> - FIXED CCTV CAMERA C/W VANDAL PROOF HOUSING.                                                                                                                              |  |  |  |  |  |  |  |
| 00                            | INTERNAL INTRUDER ALARM SOUNDER (SOUND BOMB TYPE).                                                                                                                                     |  |  |  |  |  |  |  |
| 0 0<br>0 0<br>0 0             | INTRUDER ALARM REMOTE KEYPAD AT 1350mm AFFL.                                                                                                                                           |  |  |  |  |  |  |  |