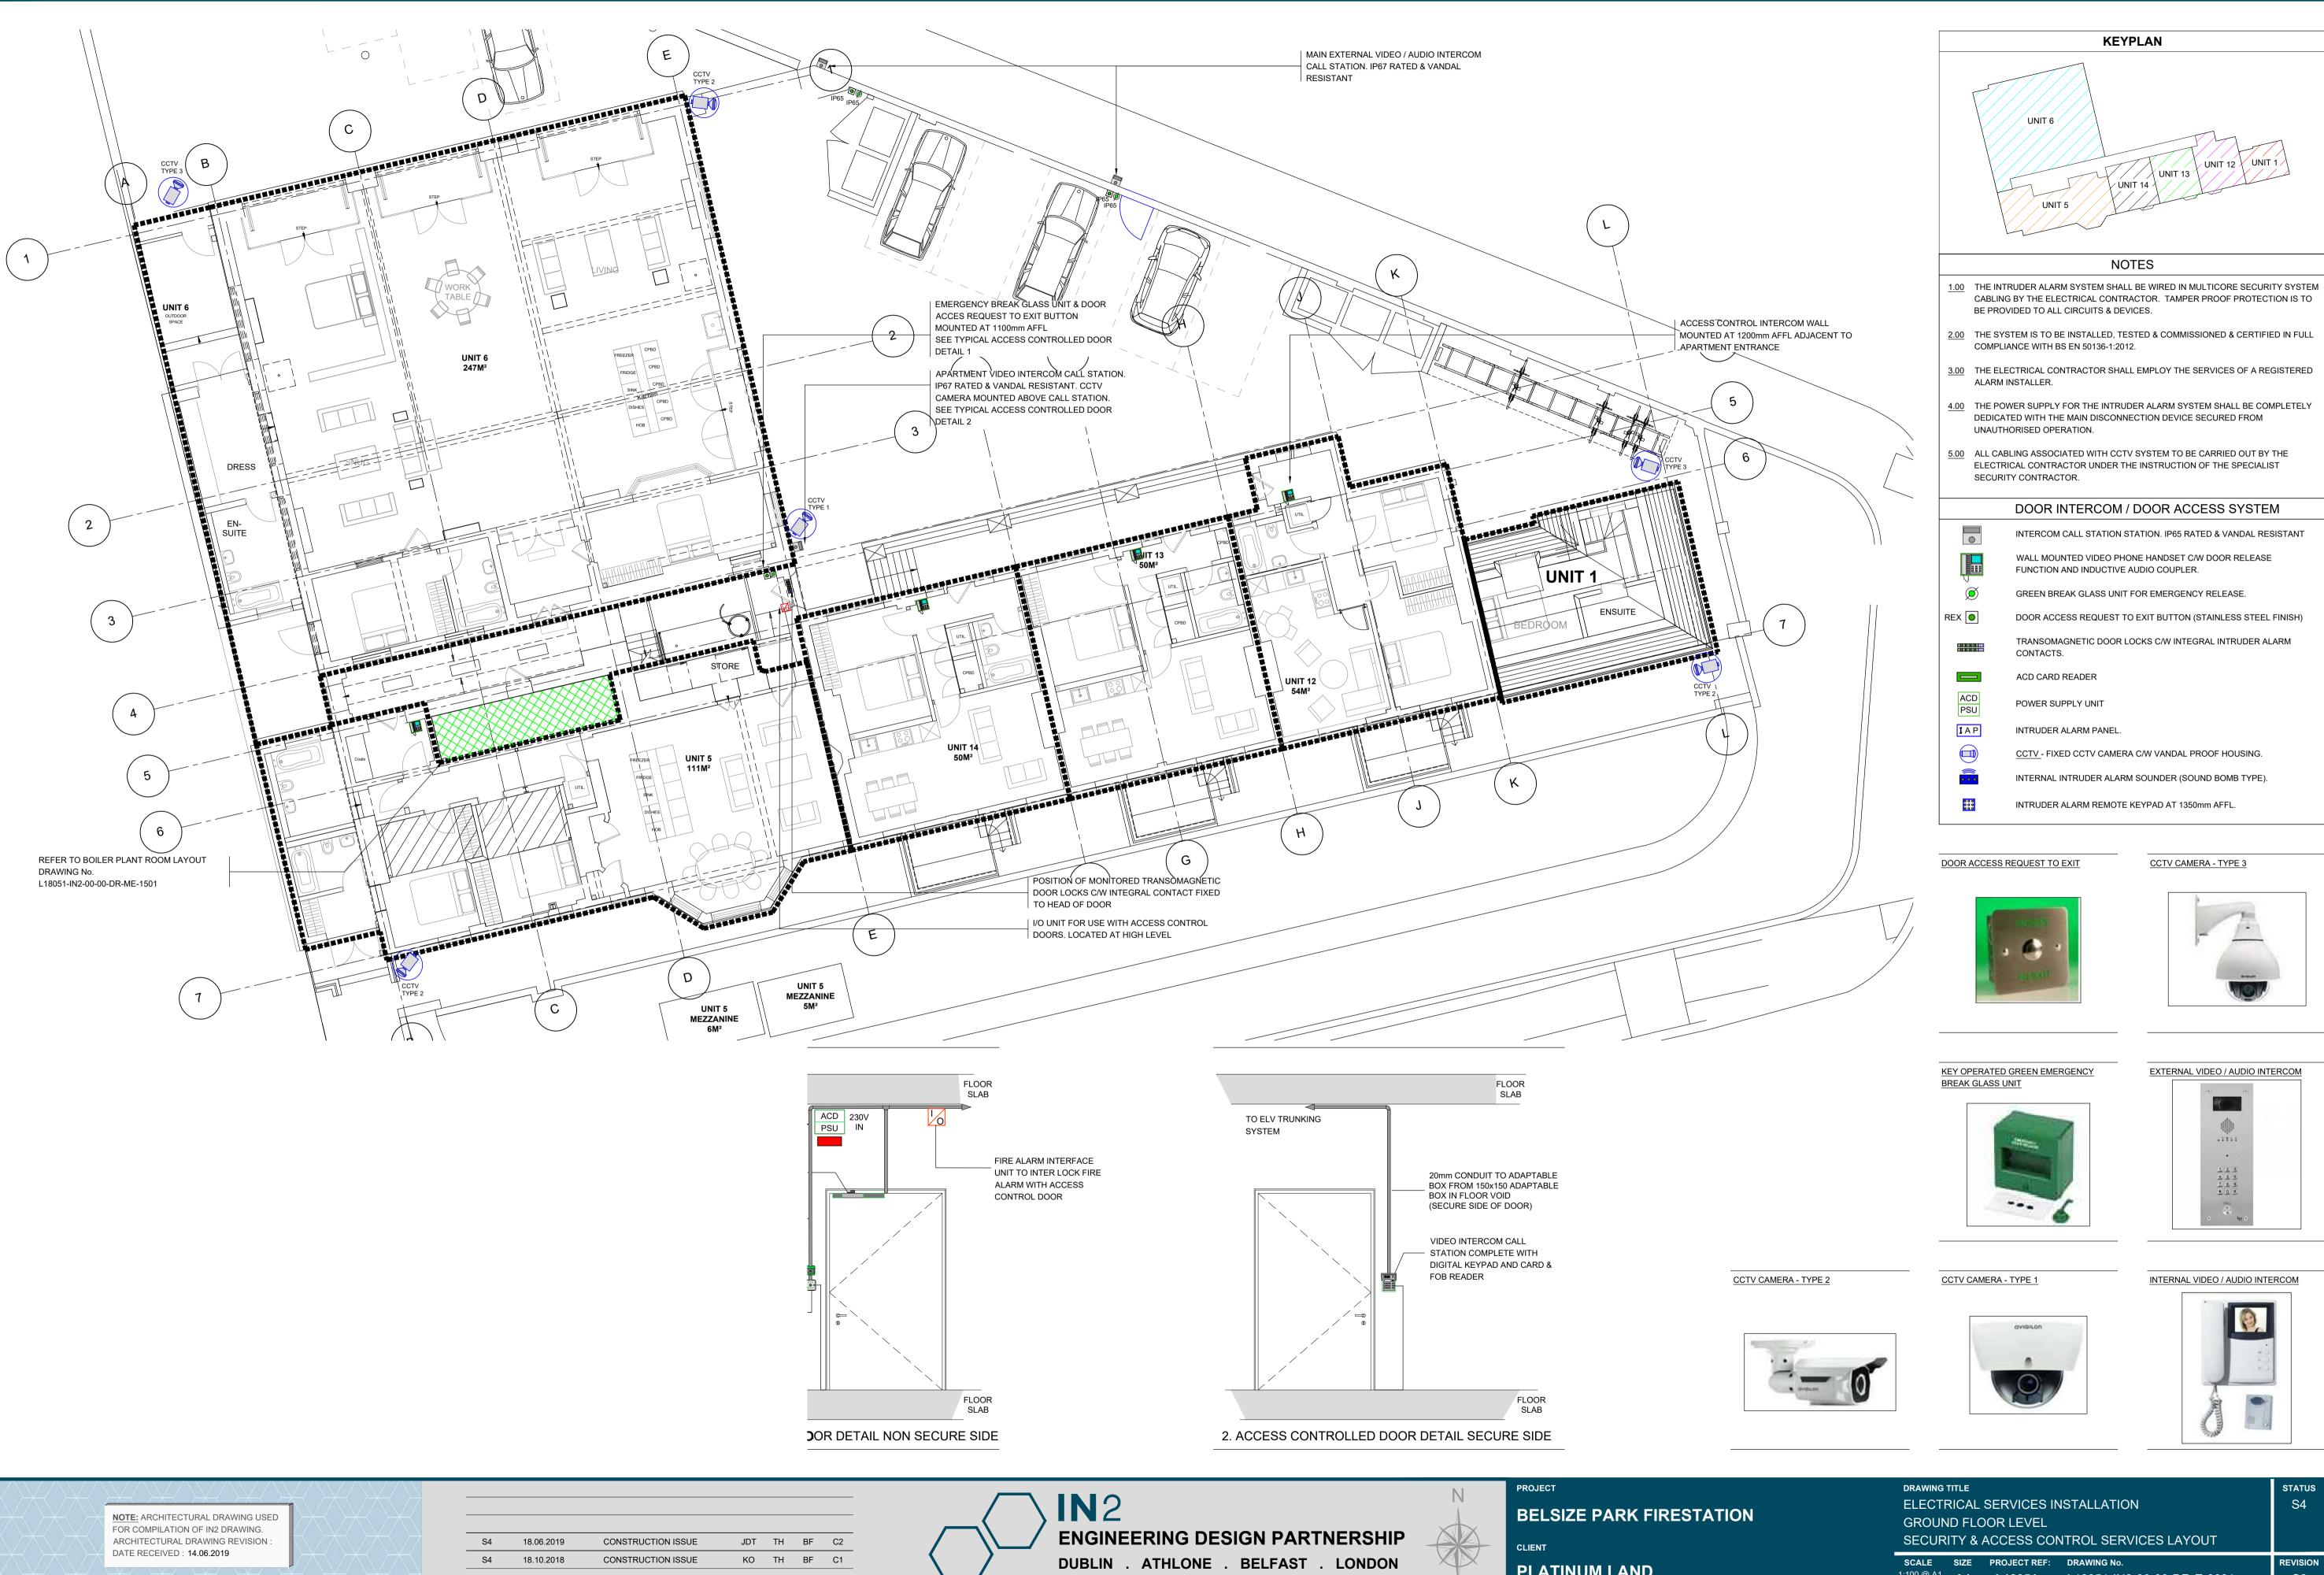

DOOR ACCESS REQUEST TO EXIT

CCTV CAMERA - TYPE 3

| UNIT 16<br>UNIT 17<br>UNIT 17 |                                                                                                                                                                                        |  |  |  |  |  |  |  |
|-------------------------------|----------------------------------------------------------------------------------------------------------------------------------------------------------------------------------------|--|--|--|--|--|--|--|
|                               | UNIT 20<br>UNIT 18                                                                                                                                                                     |  |  |  |  |  |  |  |
|                               |                                                                                                                                                                                        |  |  |  |  |  |  |  |
|                               | NOTES                                                                                                                                                                                  |  |  |  |  |  |  |  |
| <u>1.00</u>                   | THE INTRUDER ALARM SYSTEM SHALL BE WIRED IN MULTICORE SECURITY SYSTEM<br>CABLING BY THE ELECTRICAL CONTRACTOR. TAMPER PROOF PROTECTION IS TO<br>BE PROVIDED TO ALL CIRCUITS & DEVICES. |  |  |  |  |  |  |  |
| <u>2.00</u>                   | THE SYSTEM IS TO BE INSTALLED, TESTED & COMMISSIONED & CERTIFIED IN FULL COMPLIANCE WITH BS EN 50136-1:2012.                                                                           |  |  |  |  |  |  |  |
| <u>3.00</u>                   | THE ELECTRICAL CONTRACTOR SHALL EMPLOY THE SERVICES OF A REGISTERED ALARM INSTALLER.                                                                                                   |  |  |  |  |  |  |  |
| <u>4.00</u>                   | THE POWER SUPPLY FOR THE INTRUDER ALARM SYSTEM SHALL BE COMPLETELY<br>DEDICATED WITH THE MAIN DISCONNECTION DEVICE SECURED FROM<br>UNAUTHORISED OPERATION.                             |  |  |  |  |  |  |  |
| <u>5.00</u>                   | ALL CABLING ASSOCIATED WITH CCTV SYSTEM TO BE CARRIED OUT BY THE<br>ELECTRICAL CONTRACTOR UNDER THE INSTRUCTION OF THE SPECIALIST<br>SECURITY CONTRACTOR.                              |  |  |  |  |  |  |  |
|                               | DOOR INTERCOM / DOOR ACCESS SYSTEM                                                                                                                                                     |  |  |  |  |  |  |  |
| (                             | INTERCOM CALL STATION STATION. IP65 RATED & VANDAL RESISTANT                                                                                                                           |  |  |  |  |  |  |  |
|                               | WALL MOUNTED VIDEO PHONE HANDSET C/W DOOR RELEASE                                                                                                                                      |  |  |  |  |  |  |  |
|                               | GREEN BREAK GLASS UNIT FOR EMERGENCY RELEASE.                                                                                                                                          |  |  |  |  |  |  |  |
| REX 🕻                         | DOOR ACCESS REQUEST TO EXIT BUTTON (STAINLESS STEEL FINISH)                                                                                                                            |  |  |  |  |  |  |  |
|                               | TRANSOMAGNETIC DOOR LOCKS C/W INTEGRAL INTRUDER ALARM CONTACTS.                                                                                                                        |  |  |  |  |  |  |  |
|                               | ACD CARD READER                                                                                                                                                                        |  |  |  |  |  |  |  |
| AC<br>PS                      | - POWER SUPPLY UNIT                                                                                                                                                                    |  |  |  |  |  |  |  |
| IA                            | P INTRUDER ALARM PANEL.                                                                                                                                                                |  |  |  |  |  |  |  |
|                               | <u>CCTV</u> - FIXED CCTV CAMERA C/W VANDAL PROOF HOUSING.                                                                                                                              |  |  |  |  |  |  |  |
| 00                            | INTERNAL INTRUDER ALARM SOUNDER (SOUND BOMB TYPE).                                                                                                                                     |  |  |  |  |  |  |  |
| 0 0<br>0 0<br>0 0             | INTRUDER ALARM REMOTE KEYPAD AT 1350mm AFFL.                                                                                                                                           |  |  |  |  |  |  |  |