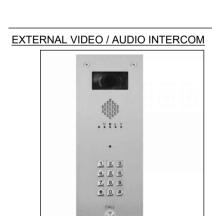

INTERNAL VIDEO / AUDIO INTERCOM

CCTV CAMERA - TYPE 1

THIS DRAWING IS THE PROPERTY OF IN2 ENGINEERING DESIGN PARTNERSHIP & SHALL NOT BE USED, REPRODUCED OR DISCLOSED TO ANYONE WITHOUT PRIOR WRITTEN PERMISSION OF IN2 ENGINEERING DESIGN PARTNERSHIP & SHALL BE RETURNED UPON REQUEST.

DOOR ACCESS REQUEST TO EXIT

CCTV CAMERA - TYPE 3

| UNIT 16<br>UNIT 17<br>UNIT 17 |                                                                                                                                                                                        |  |  |  |  |  |  |  |
|-------------------------------|----------------------------------------------------------------------------------------------------------------------------------------------------------------------------------------|--|--|--|--|--|--|--|
|                               | UNIT 20<br>UNIT 18                                                                                                                                                                     |  |  |  |  |  |  |  |
|                               |                                                                                                                                                                                        |  |  |  |  |  |  |  |
|                               | NOTES                                                                                                                                                                                  |  |  |  |  |  |  |  |
| <u>1.00</u>                   | THE INTRUDER ALARM SYSTEM SHALL BE WIRED IN MULTICORE SECURITY SYSTEM<br>CABLING BY THE ELECTRICAL CONTRACTOR. TAMPER PROOF PROTECTION IS TO<br>BE PROVIDED TO ALL CIRCUITS & DEVICES. |  |  |  |  |  |  |  |
| <u>2.00</u>                   | THE SYSTEM IS TO BE INSTALLED, TESTED & COMMISSIONED & CERTIFIED IN FULL COMPLIANCE WITH BS EN 50136-1:2012.                                                                           |  |  |  |  |  |  |  |
| <u>3.00</u>                   | THE ELECTRICAL CONTRACTOR SHALL EMPLOY THE SERVICES OF A REGISTERED ALARM INSTALLER.                                                                                                   |  |  |  |  |  |  |  |
| <u>4.00</u>                   | THE POWER SUPPLY FOR THE INTRUDER ALARM SYSTEM SHALL BE COMPLETELY<br>DEDICATED WITH THE MAIN DISCONNECTION DEVICE SECURED FROM<br>UNAUTHORISED OPERATION.                             |  |  |  |  |  |  |  |
| <u>5.00</u>                   | ALL CABLING ASSOCIATED WITH CCTV SYSTEM TO BE CARRIED OUT BY THE<br>ELECTRICAL CONTRACTOR UNDER THE INSTRUCTION OF THE SPECIALIST<br>SECURITY CONTRACTOR.                              |  |  |  |  |  |  |  |
|                               | DOOR INTERCOM / DOOR ACCESS SYSTEM                                                                                                                                                     |  |  |  |  |  |  |  |
| (                             | INTERCOM CALL STATION STATION. IP65 RATED & VANDAL RESISTANT                                                                                                                           |  |  |  |  |  |  |  |
|                               | WALL MOUNTED VIDEO PHONE HANDSET C/W DOOR RELEASE                                                                                                                                      |  |  |  |  |  |  |  |
|                               | GREEN BREAK GLASS UNIT FOR EMERGENCY RELEASE.                                                                                                                                          |  |  |  |  |  |  |  |
| REX 🕻                         | DOOR ACCESS REQUEST TO EXIT BUTTON (STAINLESS STEEL FINISH)                                                                                                                            |  |  |  |  |  |  |  |
|                               | TRANSOMAGNETIC DOOR LOCKS C/W INTEGRAL INTRUDER ALARM CONTACTS.                                                                                                                        |  |  |  |  |  |  |  |
|                               | ACD CARD READER                                                                                                                                                                        |  |  |  |  |  |  |  |
| AC<br>PS                      | - POWER SUPPLY UNIT                                                                                                                                                                    |  |  |  |  |  |  |  |
| IA                            | P INTRUDER ALARM PANEL.                                                                                                                                                                |  |  |  |  |  |  |  |
|                               | <u>CCTV</u> - FIXED CCTV CAMERA C/W VANDAL PROOF HOUSING.                                                                                                                              |  |  |  |  |  |  |  |
| 00                            | INTERNAL INTRUDER ALARM SOUNDER (SOUND BOMB TYPE).                                                                                                                                     |  |  |  |  |  |  |  |
| 0 0<br>0 0<br>0 0             | INTRUDER ALARM REMOTE KEYPAD AT 1350mm AFFL.                                                                                                                                           |  |  |  |  |  |  |  |