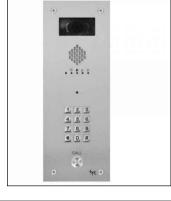

DOOR ACCESS REQUEST TO EXIT

CCTV CAMERA - TYPE 3

| UNIT 16<br>UNIT 17<br>UNIT 17 |                                                                                                                                                                                        |  |  |  |  |  |  |  |
|-------------------------------|----------------------------------------------------------------------------------------------------------------------------------------------------------------------------------------|--|--|--|--|--|--|--|
|                               | UNIT 20<br>UNIT 18                                                                                                                                                                     |  |  |  |  |  |  |  |
|                               |                                                                                                                                                                                        |  |  |  |  |  |  |  |
|                               | NOTES                                                                                                                                                                                  |  |  |  |  |  |  |  |
| <u>1.00</u>                   | THE INTRUDER ALARM SYSTEM SHALL BE WIRED IN MULTICORE SECURITY SYSTEM<br>CABLING BY THE ELECTRICAL CONTRACTOR. TAMPER PROOF PROTECTION IS TO<br>BE PROVIDED TO ALL CIRCUITS & DEVICES. |  |  |  |  |  |  |  |
| <u>2.00</u>                   | THE SYSTEM IS TO BE INSTALLED, TESTED & COMMISSIONED & CERTIFIED IN FULL COMPLIANCE WITH BS EN 50136-1:2012.                                                                           |  |  |  |  |  |  |  |
| <u>3.00</u>                   | THE ELECTRICAL CONTRACTOR SHALL EMPLOY THE SERVICES OF A REGISTERED ALARM INSTALLER.                                                                                                   |  |  |  |  |  |  |  |
| <u>4.00</u>                   | THE POWER SUPPLY FOR THE INTRUDER ALARM SYSTEM SHALL BE COMPLETELY<br>DEDICATED WITH THE MAIN DISCONNECTION DEVICE SECURED FROM<br>UNAUTHORISED OPERATION.                             |  |  |  |  |  |  |  |
| <u>5.00</u>                   | ALL CABLING ASSOCIATED WITH CCTV SYSTEM TO BE CARRIED OUT BY THE<br>ELECTRICAL CONTRACTOR UNDER THE INSTRUCTION OF THE SPECIALIST<br>SECURITY CONTRACTOR.                              |  |  |  |  |  |  |  |
|                               | DOOR INTERCOM / DOOR ACCESS SYSTEM                                                                                                                                                     |  |  |  |  |  |  |  |
| (                             | INTERCOM CALL STATION STATION. IP65 RATED & VANDAL RESISTANT                                                                                                                           |  |  |  |  |  |  |  |
|                               | WALL MOUNTED VIDEO PHONE HANDSET C/W DOOR RELEASE                                                                                                                                      |  |  |  |  |  |  |  |
|                               | GREEN BREAK GLASS UNIT FOR EMERGENCY RELEASE.                                                                                                                                          |  |  |  |  |  |  |  |
| REX 🕻                         | DOOR ACCESS REQUEST TO EXIT BUTTON (STAINLESS STEEL FINISH)                                                                                                                            |  |  |  |  |  |  |  |
|                               | TRANSOMAGNETIC DOOR LOCKS C/W INTEGRAL INTRUDER ALARM CONTACTS.                                                                                                                        |  |  |  |  |  |  |  |
|                               | ACD CARD READER                                                                                                                                                                        |  |  |  |  |  |  |  |
| AC<br>PS                      | - POWER SUPPLY UNIT                                                                                                                                                                    |  |  |  |  |  |  |  |
| IA                            | P INTRUDER ALARM PANEL.                                                                                                                                                                |  |  |  |  |  |  |  |
|                               | <u>CCTV</u> - FIXED CCTV CAMERA C/W VANDAL PROOF HOUSING.                                                                                                                              |  |  |  |  |  |  |  |
| 00                            | INTERNAL INTRUDER ALARM SOUNDER (SOUND BOMB TYPE).                                                                                                                                     |  |  |  |  |  |  |  |
| 0 0<br>0 0<br>0 0             | INTRUDER ALARM REMOTE KEYPAD AT 1350mm AFFL.                                                                                                                                           |  |  |  |  |  |  |  |