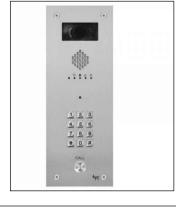

INTERNAL VIDEO / AUDIO INTERCOM

CCTV CAMERA - TYPE 1

THIS DRAWING IS THE PROPERTY OF IN2 ENGINEERING DESIGN PARTNERSHIP & SHALL NOT BE USED, REPRODUCED OR DISCLOSED TO ANYONE WITHOUT PRIOR WRITTEN PERMISSION OF IN2 ENGINEERING DESIGN PARTNERSHIP & SHALL BE RETURNED UPON REQUEST.

DOOR ACCESS REQUEST TO EXIT

CCTV CAMERA - TYPE 3

| UNIT 16<br>UNIT 17<br>UNIT 17 |                                                                                                                                                                                        |  |  |  |  |  |  |  |
|-------------------------------|----------------------------------------------------------------------------------------------------------------------------------------------------------------------------------------|--|--|--|--|--|--|--|
|                               | UNIT 20<br>UNIT 18                                                                                                                                                                     |  |  |  |  |  |  |  |
|                               |                                                                                                                                                                                        |  |  |  |  |  |  |  |
|                               | NOTES                                                                                                                                                                                  |  |  |  |  |  |  |  |
| <u>1.00</u>                   | THE INTRUDER ALARM SYSTEM SHALL BE WIRED IN MULTICORE SECURITY SYSTEM<br>CABLING BY THE ELECTRICAL CONTRACTOR. TAMPER PROOF PROTECTION IS TO<br>BE PROVIDED TO ALL CIRCUITS & DEVICES. |  |  |  |  |  |  |  |
| <u>2.00</u>                   | THE SYSTEM IS TO BE INSTALLED, TESTED & COMMISSIONED & CERTIFIED IN FULL COMPLIANCE WITH BS EN 50136-1:2012.                                                                           |  |  |  |  |  |  |  |
| <u>3.00</u>                   | THE ELECTRICAL CONTRACTOR SHALL EMPLOY THE SERVICES OF A REGISTERED ALARM INSTALLER.                                                                                                   |  |  |  |  |  |  |  |
| <u>4.00</u>                   | THE POWER SUPPLY FOR THE INTRUDER ALARM SYSTEM SHALL BE COMPLETELY<br>DEDICATED WITH THE MAIN DISCONNECTION DEVICE SECURED FROM<br>UNAUTHORISED OPERATION.                             |  |  |  |  |  |  |  |
| <u>5.00</u>                   | ALL CABLING ASSOCIATED WITH CCTV SYSTEM TO BE CARRIED OUT BY THE<br>ELECTRICAL CONTRACTOR UNDER THE INSTRUCTION OF THE SPECIALIST<br>SECURITY CONTRACTOR.                              |  |  |  |  |  |  |  |
|                               | DOOR INTERCOM / DOOR ACCESS SYSTEM                                                                                                                                                     |  |  |  |  |  |  |  |
| (                             | INTERCOM CALL STATION STATION. IP65 RATED & VANDAL RESISTANT                                                                                                                           |  |  |  |  |  |  |  |
|                               | WALL MOUNTED VIDEO PHONE HANDSET C/W DOOR RELEASE                                                                                                                                      |  |  |  |  |  |  |  |
|                               | GREEN BREAK GLASS UNIT FOR EMERGENCY RELEASE.                                                                                                                                          |  |  |  |  |  |  |  |
| REX 🕻                         | DOOR ACCESS REQUEST TO EXIT BUTTON (STAINLESS STEEL FINISH)                                                                                                                            |  |  |  |  |  |  |  |
|                               | TRANSOMAGNETIC DOOR LOCKS C/W INTEGRAL INTRUDER ALARM CONTACTS.                                                                                                                        |  |  |  |  |  |  |  |
|                               | ACD CARD READER                                                                                                                                                                        |  |  |  |  |  |  |  |
| AC<br>PS                      | - POWER SUPPLY UNIT                                                                                                                                                                    |  |  |  |  |  |  |  |
| IA                            | P INTRUDER ALARM PANEL.                                                                                                                                                                |  |  |  |  |  |  |  |
|                               | <u>CCTV</u> - FIXED CCTV CAMERA C/W VANDAL PROOF HOUSING.                                                                                                                              |  |  |  |  |  |  |  |
| 00                            | INTERNAL INTRUDER ALARM SOUNDER (SOUND BOMB TYPE).                                                                                                                                     |  |  |  |  |  |  |  |
| 0 0<br>0 0<br>0 0             | INTRUDER ALARM REMOTE KEYPAD AT 1350mm AFFL.                                                                                                                                           |  |  |  |  |  |  |  |