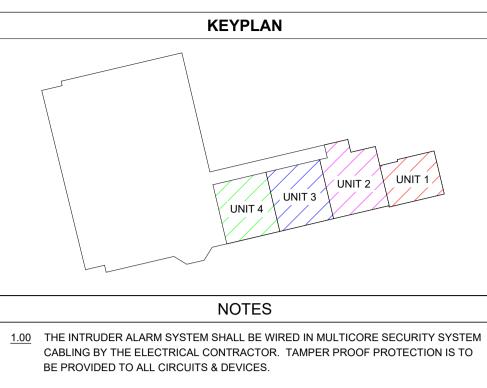

KEYPLAN

UNIT 8

UNIT 7

UNIT 8 MEZZ

DOOR ACCESS REQUEST TO EXIT

CCTV CAMERA - TYPE 3

| UNIT 16<br>UNIT 17<br>UNIT 17 |                                                                                                                                                                                        |  |  |  |  |  |  |  |
|-------------------------------|----------------------------------------------------------------------------------------------------------------------------------------------------------------------------------------|--|--|--|--|--|--|--|
|                               | UNIT 20<br>UNIT 18                                                                                                                                                                     |  |  |  |  |  |  |  |
|                               |                                                                                                                                                                                        |  |  |  |  |  |  |  |
|                               | NOTES                                                                                                                                                                                  |  |  |  |  |  |  |  |
| <u>1.00</u>                   | THE INTRUDER ALARM SYSTEM SHALL BE WIRED IN MULTICORE SECURITY SYSTEM<br>CABLING BY THE ELECTRICAL CONTRACTOR. TAMPER PROOF PROTECTION IS TO<br>BE PROVIDED TO ALL CIRCUITS & DEVICES. |  |  |  |  |  |  |  |
| <u>2.00</u>                   | THE SYSTEM IS TO BE INSTALLED, TESTED & COMMISSIONED & CERTIFIED IN FULL COMPLIANCE WITH BS EN 50136-1:2012.                                                                           |  |  |  |  |  |  |  |
| <u>3.00</u>                   | THE ELECTRICAL CONTRACTOR SHALL EMPLOY THE SERVICES OF A REGISTERED ALARM INSTALLER.                                                                                                   |  |  |  |  |  |  |  |
| <u>4.00</u>                   | THE POWER SUPPLY FOR THE INTRUDER ALARM SYSTEM SHALL BE COMPLETELY<br>DEDICATED WITH THE MAIN DISCONNECTION DEVICE SECURED FROM<br>UNAUTHORISED OPERATION.                             |  |  |  |  |  |  |  |
| <u>5.00</u>                   | ALL CABLING ASSOCIATED WITH CCTV SYSTEM TO BE CARRIED OUT BY THE<br>ELECTRICAL CONTRACTOR UNDER THE INSTRUCTION OF THE SPECIALIST<br>SECURITY CONTRACTOR.                              |  |  |  |  |  |  |  |
|                               | DOOR INTERCOM / DOOR ACCESS SYSTEM                                                                                                                                                     |  |  |  |  |  |  |  |
| (                             | INTERCOM CALL STATION STATION. IP65 RATED & VANDAL RESISTANT                                                                                                                           |  |  |  |  |  |  |  |
|                               | WALL MOUNTED VIDEO PHONE HANDSET C/W DOOR RELEASE                                                                                                                                      |  |  |  |  |  |  |  |
|                               | GREEN BREAK GLASS UNIT FOR EMERGENCY RELEASE.                                                                                                                                          |  |  |  |  |  |  |  |
| REX 🕻                         | DOOR ACCESS REQUEST TO EXIT BUTTON (STAINLESS STEEL FINISH)                                                                                                                            |  |  |  |  |  |  |  |
|                               | TRANSOMAGNETIC DOOR LOCKS C/W INTEGRAL INTRUDER ALARM CONTACTS.                                                                                                                        |  |  |  |  |  |  |  |
|                               | ACD CARD READER                                                                                                                                                                        |  |  |  |  |  |  |  |
| AC<br>PS                      | - POWER SUPPLY UNIT                                                                                                                                                                    |  |  |  |  |  |  |  |
| IA                            | P INTRUDER ALARM PANEL.                                                                                                                                                                |  |  |  |  |  |  |  |
|                               | <u>CCTV</u> - FIXED CCTV CAMERA C/W VANDAL PROOF HOUSING.                                                                                                                              |  |  |  |  |  |  |  |
| 00                            | INTERNAL INTRUDER ALARM SOUNDER (SOUND BOMB TYPE).                                                                                                                                     |  |  |  |  |  |  |  |
| 0 0<br>0 0<br>0 0             | INTRUDER ALARM REMOTE KEYPAD AT 1350mm AFFL.                                                                                                                                           |  |  |  |  |  |  |  |