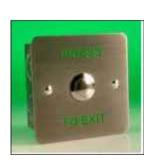

CCTV CAMERA - TYPE 2

**IN**2 ENGINEERING DESIGN PARTNERSHIP DUBLIN . ATHLONE . BELFAST . LONDON

PROJECT **BELSIZE PARK FIRESTATION** CLIENT PLATINUM LAND

DOOR ACCESS REQUEST TO EXIT

CCTV CAMERA - TYPE 3

KEY OPERATED GREEN EMERGENCY BREAK GLASS UNIT

DOOR ACCESS REQUEST TO EXIT

CCTV CAMERA - TYPE 3

| UNIT 16<br>UNIT 17<br>UNIT 17 |                                                                                                                                                                                        |  |  |  |  |  |  |  |
|-------------------------------|----------------------------------------------------------------------------------------------------------------------------------------------------------------------------------------|--|--|--|--|--|--|--|
|                               | UNIT 20<br>UNIT 18                                                                                                                                                                     |  |  |  |  |  |  |  |
|                               |                                                                                                                                                                                        |  |  |  |  |  |  |  |
|                               | NOTES                                                                                                                                                                                  |  |  |  |  |  |  |  |
| <u>1.00</u>                   | THE INTRUDER ALARM SYSTEM SHALL BE WIRED IN MULTICORE SECURITY SYSTEM<br>CABLING BY THE ELECTRICAL CONTRACTOR. TAMPER PROOF PROTECTION IS TO<br>BE PROVIDED TO ALL CIRCUITS & DEVICES. |  |  |  |  |  |  |  |
| <u>2.00</u>                   | THE SYSTEM IS TO BE INSTALLED, TESTED & COMMISSIONED & CERTIFIED IN FULL COMPLIANCE WITH BS EN 50136-1:2012.                                                                           |  |  |  |  |  |  |  |
| <u>3.00</u>                   | THE ELECTRICAL CONTRACTOR SHALL EMPLOY THE SERVICES OF A REGISTERED ALARM INSTALLER.                                                                                                   |  |  |  |  |  |  |  |
| <u>4.00</u>                   | THE POWER SUPPLY FOR THE INTRUDER ALARM SYSTEM SHALL BE COMPLETELY<br>DEDICATED WITH THE MAIN DISCONNECTION DEVICE SECURED FROM<br>UNAUTHORISED OPERATION.                             |  |  |  |  |  |  |  |
| <u>5.00</u>                   | ALL CABLING ASSOCIATED WITH CCTV SYSTEM TO BE CARRIED OUT BY THE<br>ELECTRICAL CONTRACTOR UNDER THE INSTRUCTION OF THE SPECIALIST<br>SECURITY CONTRACTOR.                              |  |  |  |  |  |  |  |
|                               | DOOR INTERCOM / DOOR ACCESS SYSTEM                                                                                                                                                     |  |  |  |  |  |  |  |
| (                             | INTERCOM CALL STATION STATION. IP65 RATED & VANDAL RESISTANT                                                                                                                           |  |  |  |  |  |  |  |
|                               | WALL MOUNTED VIDEO PHONE HANDSET C/W DOOR RELEASE                                                                                                                                      |  |  |  |  |  |  |  |
|                               | GREEN BREAK GLASS UNIT FOR EMERGENCY RELEASE.                                                                                                                                          |  |  |  |  |  |  |  |
| REX 🕻                         | DOOR ACCESS REQUEST TO EXIT BUTTON (STAINLESS STEEL FINISH)                                                                                                                            |  |  |  |  |  |  |  |
|                               | TRANSOMAGNETIC DOOR LOCKS C/W INTEGRAL INTRUDER ALARM CONTACTS.                                                                                                                        |  |  |  |  |  |  |  |
|                               | ACD CARD READER                                                                                                                                                                        |  |  |  |  |  |  |  |
| AC<br>PS                      | - POWER SUPPLY UNIT                                                                                                                                                                    |  |  |  |  |  |  |  |
| IA                            | P INTRUDER ALARM PANEL.                                                                                                                                                                |  |  |  |  |  |  |  |
|                               | <u>CCTV</u> - FIXED CCTV CAMERA C/W VANDAL PROOF HOUSING.                                                                                                                              |  |  |  |  |  |  |  |
| 00                            | INTERNAL INTRUDER ALARM SOUNDER (SOUND BOMB TYPE).                                                                                                                                     |  |  |  |  |  |  |  |
| 0 0<br>0 0<br>0 0             | INTRUDER ALARM REMOTE KEYPAD AT 1350mm AFFL.                                                                                                                                           |  |  |  |  |  |  |  |

DOOR ACCESS REQUEST TO EXIT

CCTV CAMERA - TYPE 3

BREAK GLASS UNIT

ELECTRICAL SERVICES INSTALLATION

CCTV CAMERA - TYPE 1

DRAWING TITLE

BASEMENT LEVEL 1