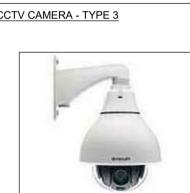

CCTV CAMERA - TYPE 2

**IN**2 ENGINEERING DESIGN PARTNERSHIP DUBLIN . ATHLONE . BELFAST . LONDON

PROJECT **BELSIZE PARK FIRESTATION** CLIENT PLATINUM LAND

DOOR ACCESS REQUEST TO EXIT

CCTV CAMERA - TYPE 3

KEY OPERATED GREEN EMERGENCY BREAK GLASS UNIT

1:100 @ A1 A1 L18051 L18051-IN2-00-01-DR-E-8001 1:200 @ A3

CCTV CAMERA - TYPE 2

CCTV CAMERA - TYPE 1

SION

C2

INTERNAL VIDEO / AUDIO INTERCOM

BREAK GLASS UNIT

KEY OPERATED GREEN EMERGENCY

DOOR ACCESS REQUEST TO EXIT

CCTV CAMERA - TYPE 3

BREAK GLASS UNIT

ELECTRICAL SERVICES INSTALLATION

CCTV CAMERA - TYPE 1

DRAWING TITLE

BASEMENT LEVEL 1