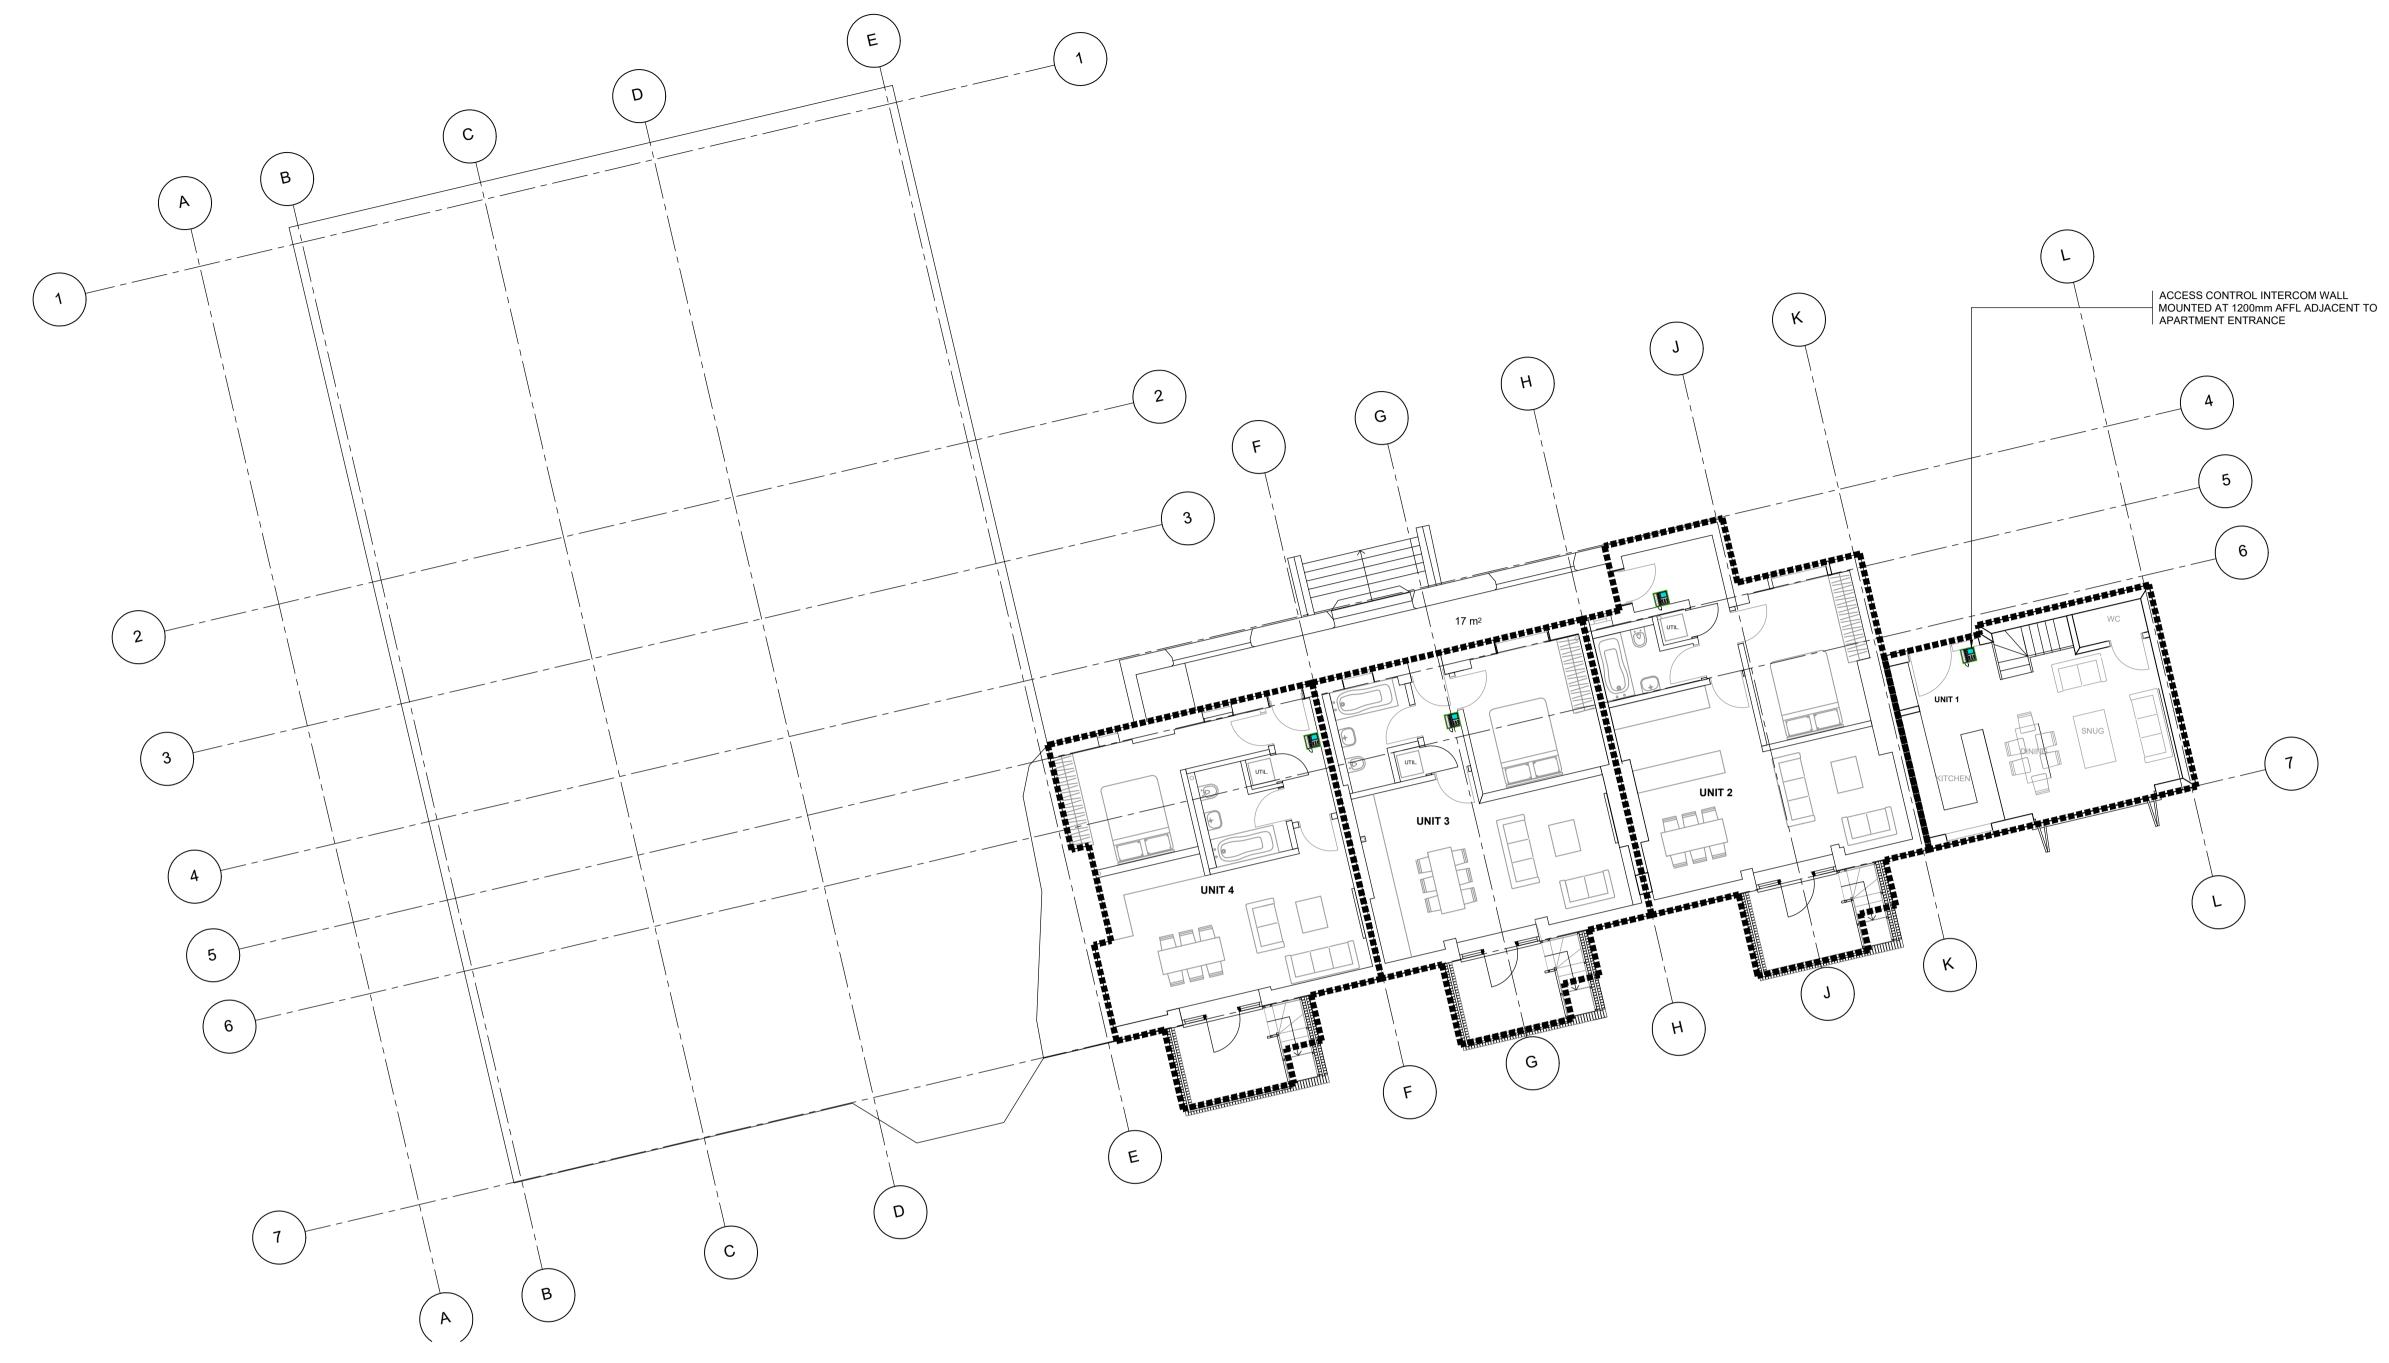

ENGINEERING DESIGN PARTNERSHIP DUBLIN . ATHLONE . BELFAST . LONDON

PROJECT BELSIZE PARK FIRESTATION CLIENT PLATINUM LAND

| DRAWING TITLE                             | STA  |
|-------------------------------------------|------|
| ELECTRICAL SERVICES INSTALLATION          | S    |
| FIRST FLOOR LEVEL                         |      |
| SECURITY & ACCESS CONTROL SERVICES LAYOUT |      |
| SCALE SIZE PROJECT REF: DRAWING No        | REVI |

1:100 @ A1 A1 L18051 L18051-IN2-00-01-DR-E-8001 1:200 @ A3

CCTV CAMERA - TYPE 2

CCTV CAMERA - TYPE 1

SION

C2

INTERNAL VIDEO / AUDIO INTERCOM

BREAK GLASS UNIT

KEY OPERATED GREEN EMERGENCY

DOOR ACCESS REQUEST TO EXIT

CCTV CAMERA - TYPE 3

| UNIT 16<br>UNIT 17<br>UNIT 17 |                                                                                                                                                                                        |  |  |  |  |  |  |  |
|-------------------------------|----------------------------------------------------------------------------------------------------------------------------------------------------------------------------------------|--|--|--|--|--|--|--|
|                               | UNIT 20<br>UNIT 18                                                                                                                                                                     |  |  |  |  |  |  |  |
|                               |                                                                                                                                                                                        |  |  |  |  |  |  |  |
|                               | NOTES                                                                                                                                                                                  |  |  |  |  |  |  |  |
| <u>1.00</u>                   | THE INTRUDER ALARM SYSTEM SHALL BE WIRED IN MULTICORE SECURITY SYSTEM<br>CABLING BY THE ELECTRICAL CONTRACTOR. TAMPER PROOF PROTECTION IS TO<br>BE PROVIDED TO ALL CIRCUITS & DEVICES. |  |  |  |  |  |  |  |
| <u>2.00</u>                   | THE SYSTEM IS TO BE INSTALLED, TESTED & COMMISSIONED & CERTIFIED IN FULL COMPLIANCE WITH BS EN 50136-1:2012.                                                                           |  |  |  |  |  |  |  |
| <u>3.00</u>                   | THE ELECTRICAL CONTRACTOR SHALL EMPLOY THE SERVICES OF A REGISTERED ALARM INSTALLER.                                                                                                   |  |  |  |  |  |  |  |
| <u>4.00</u>                   | THE POWER SUPPLY FOR THE INTRUDER ALARM SYSTEM SHALL BE COMPLETELY<br>DEDICATED WITH THE MAIN DISCONNECTION DEVICE SECURED FROM<br>UNAUTHORISED OPERATION.                             |  |  |  |  |  |  |  |
| <u>5.00</u>                   | ALL CABLING ASSOCIATED WITH CCTV SYSTEM TO BE CARRIED OUT BY THE<br>ELECTRICAL CONTRACTOR UNDER THE INSTRUCTION OF THE SPECIALIST<br>SECURITY CONTRACTOR.                              |  |  |  |  |  |  |  |
|                               | DOOR INTERCOM / DOOR ACCESS SYSTEM                                                                                                                                                     |  |  |  |  |  |  |  |
| (                             | INTERCOM CALL STATION STATION. IP65 RATED & VANDAL RESISTANT                                                                                                                           |  |  |  |  |  |  |  |
|                               | WALL MOUNTED VIDEO PHONE HANDSET C/W DOOR RELEASE                                                                                                                                      |  |  |  |  |  |  |  |
|                               | GREEN BREAK GLASS UNIT FOR EMERGENCY RELEASE.                                                                                                                                          |  |  |  |  |  |  |  |
| REX 🕻                         | DOOR ACCESS REQUEST TO EXIT BUTTON (STAINLESS STEEL FINISH)                                                                                                                            |  |  |  |  |  |  |  |
|                               | TRANSOMAGNETIC DOOR LOCKS C/W INTEGRAL INTRUDER ALARM CONTACTS.                                                                                                                        |  |  |  |  |  |  |  |
|                               | ACD CARD READER                                                                                                                                                                        |  |  |  |  |  |  |  |
| AC<br>PS                      | - POWER SUPPLY UNIT                                                                                                                                                                    |  |  |  |  |  |  |  |
| IA                            | P INTRUDER ALARM PANEL.                                                                                                                                                                |  |  |  |  |  |  |  |
|                               | <u>CCTV</u> - FIXED CCTV CAMERA C/W VANDAL PROOF HOUSING.                                                                                                                              |  |  |  |  |  |  |  |
| 00                            | INTERNAL INTRUDER ALARM SOUNDER (SOUND BOMB TYPE).                                                                                                                                     |  |  |  |  |  |  |  |
| 0 0<br>0 0<br>0 0             | INTRUDER ALARM REMOTE KEYPAD AT 1350mm AFFL.                                                                                                                                           |  |  |  |  |  |  |  |