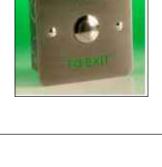

CCTV CAMERA - TYPE 2

**IN**2 ENGINEERING DESIGN PARTNERSHIP DUBLIN . ATHLONE . BELFAST . LONDON

PROJECT **BELSIZE PARK FIRESTATION** CLIENT PLATINUM LAND

DOOR ACCESS REQUEST TO EXIT

CCTV CAMERA - TYPE 3

KEY OPERATED GREEN EMERGENCY BREAK GLASS UNIT

DOOR ACCESS REQUEST TO EXIT

CCTV CAMERA - TYPE 3

| UNIT 16<br>UNIT 17<br>UNIT 17 |                                                                                                                                                                                        |  |  |  |  |  |  |  |
|-------------------------------|----------------------------------------------------------------------------------------------------------------------------------------------------------------------------------------|--|--|--|--|--|--|--|
|                               | UNIT 20<br>UNIT 18                                                                                                                                                                     |  |  |  |  |  |  |  |
|                               |                                                                                                                                                                                        |  |  |  |  |  |  |  |
|                               | NOTES                                                                                                                                                                                  |  |  |  |  |  |  |  |
| <u>1.00</u>                   | THE INTRUDER ALARM SYSTEM SHALL BE WIRED IN MULTICORE SECURITY SYSTEM<br>CABLING BY THE ELECTRICAL CONTRACTOR. TAMPER PROOF PROTECTION IS TO<br>BE PROVIDED TO ALL CIRCUITS & DEVICES. |  |  |  |  |  |  |  |
| <u>2.00</u>                   | THE SYSTEM IS TO BE INSTALLED, TESTED & COMMISSIONED & CERTIFIED IN FULL COMPLIANCE WITH BS EN 50136-1:2012.                                                                           |  |  |  |  |  |  |  |
| <u>3.00</u>                   | THE ELECTRICAL CONTRACTOR SHALL EMPLOY THE SERVICES OF A REGISTERED ALARM INSTALLER.                                                                                                   |  |  |  |  |  |  |  |
| <u>4.00</u>                   | THE POWER SUPPLY FOR THE INTRUDER ALARM SYSTEM SHALL BE COMPLETELY<br>DEDICATED WITH THE MAIN DISCONNECTION DEVICE SECURED FROM<br>UNAUTHORISED OPERATION.                             |  |  |  |  |  |  |  |
| <u>5.00</u>                   | ALL CABLING ASSOCIATED WITH CCTV SYSTEM TO BE CARRIED OUT BY THE<br>ELECTRICAL CONTRACTOR UNDER THE INSTRUCTION OF THE SPECIALIST<br>SECURITY CONTRACTOR.                              |  |  |  |  |  |  |  |
|                               | DOOR INTERCOM / DOOR ACCESS SYSTEM                                                                                                                                                     |  |  |  |  |  |  |  |
| (                             | INTERCOM CALL STATION STATION. IP65 RATED & VANDAL RESISTANT                                                                                                                           |  |  |  |  |  |  |  |
|                               | WALL MOUNTED VIDEO PHONE HANDSET C/W DOOR RELEASE                                                                                                                                      |  |  |  |  |  |  |  |
|                               | GREEN BREAK GLASS UNIT FOR EMERGENCY RELEASE.                                                                                                                                          |  |  |  |  |  |  |  |
| REX 🕻                         | DOOR ACCESS REQUEST TO EXIT BUTTON (STAINLESS STEEL FINISH)                                                                                                                            |  |  |  |  |  |  |  |
|                               | TRANSOMAGNETIC DOOR LOCKS C/W INTEGRAL INTRUDER ALARM CONTACTS.                                                                                                                        |  |  |  |  |  |  |  |
|                               | ACD CARD READER                                                                                                                                                                        |  |  |  |  |  |  |  |
| AC<br>PS                      | - POWER SUPPLY UNIT                                                                                                                                                                    |  |  |  |  |  |  |  |
| IA                            | P INTRUDER ALARM PANEL.                                                                                                                                                                |  |  |  |  |  |  |  |
|                               | <u>CCTV</u> - FIXED CCTV CAMERA C/W VANDAL PROOF HOUSING.                                                                                                                              |  |  |  |  |  |  |  |
| 00                            | INTERNAL INTRUDER ALARM SOUNDER (SOUND BOMB TYPE).                                                                                                                                     |  |  |  |  |  |  |  |
| 0 0<br>0 0<br>0 0             | INTRUDER ALARM REMOTE KEYPAD AT 1350mm AFFL.                                                                                                                                           |  |  |  |  |  |  |  |