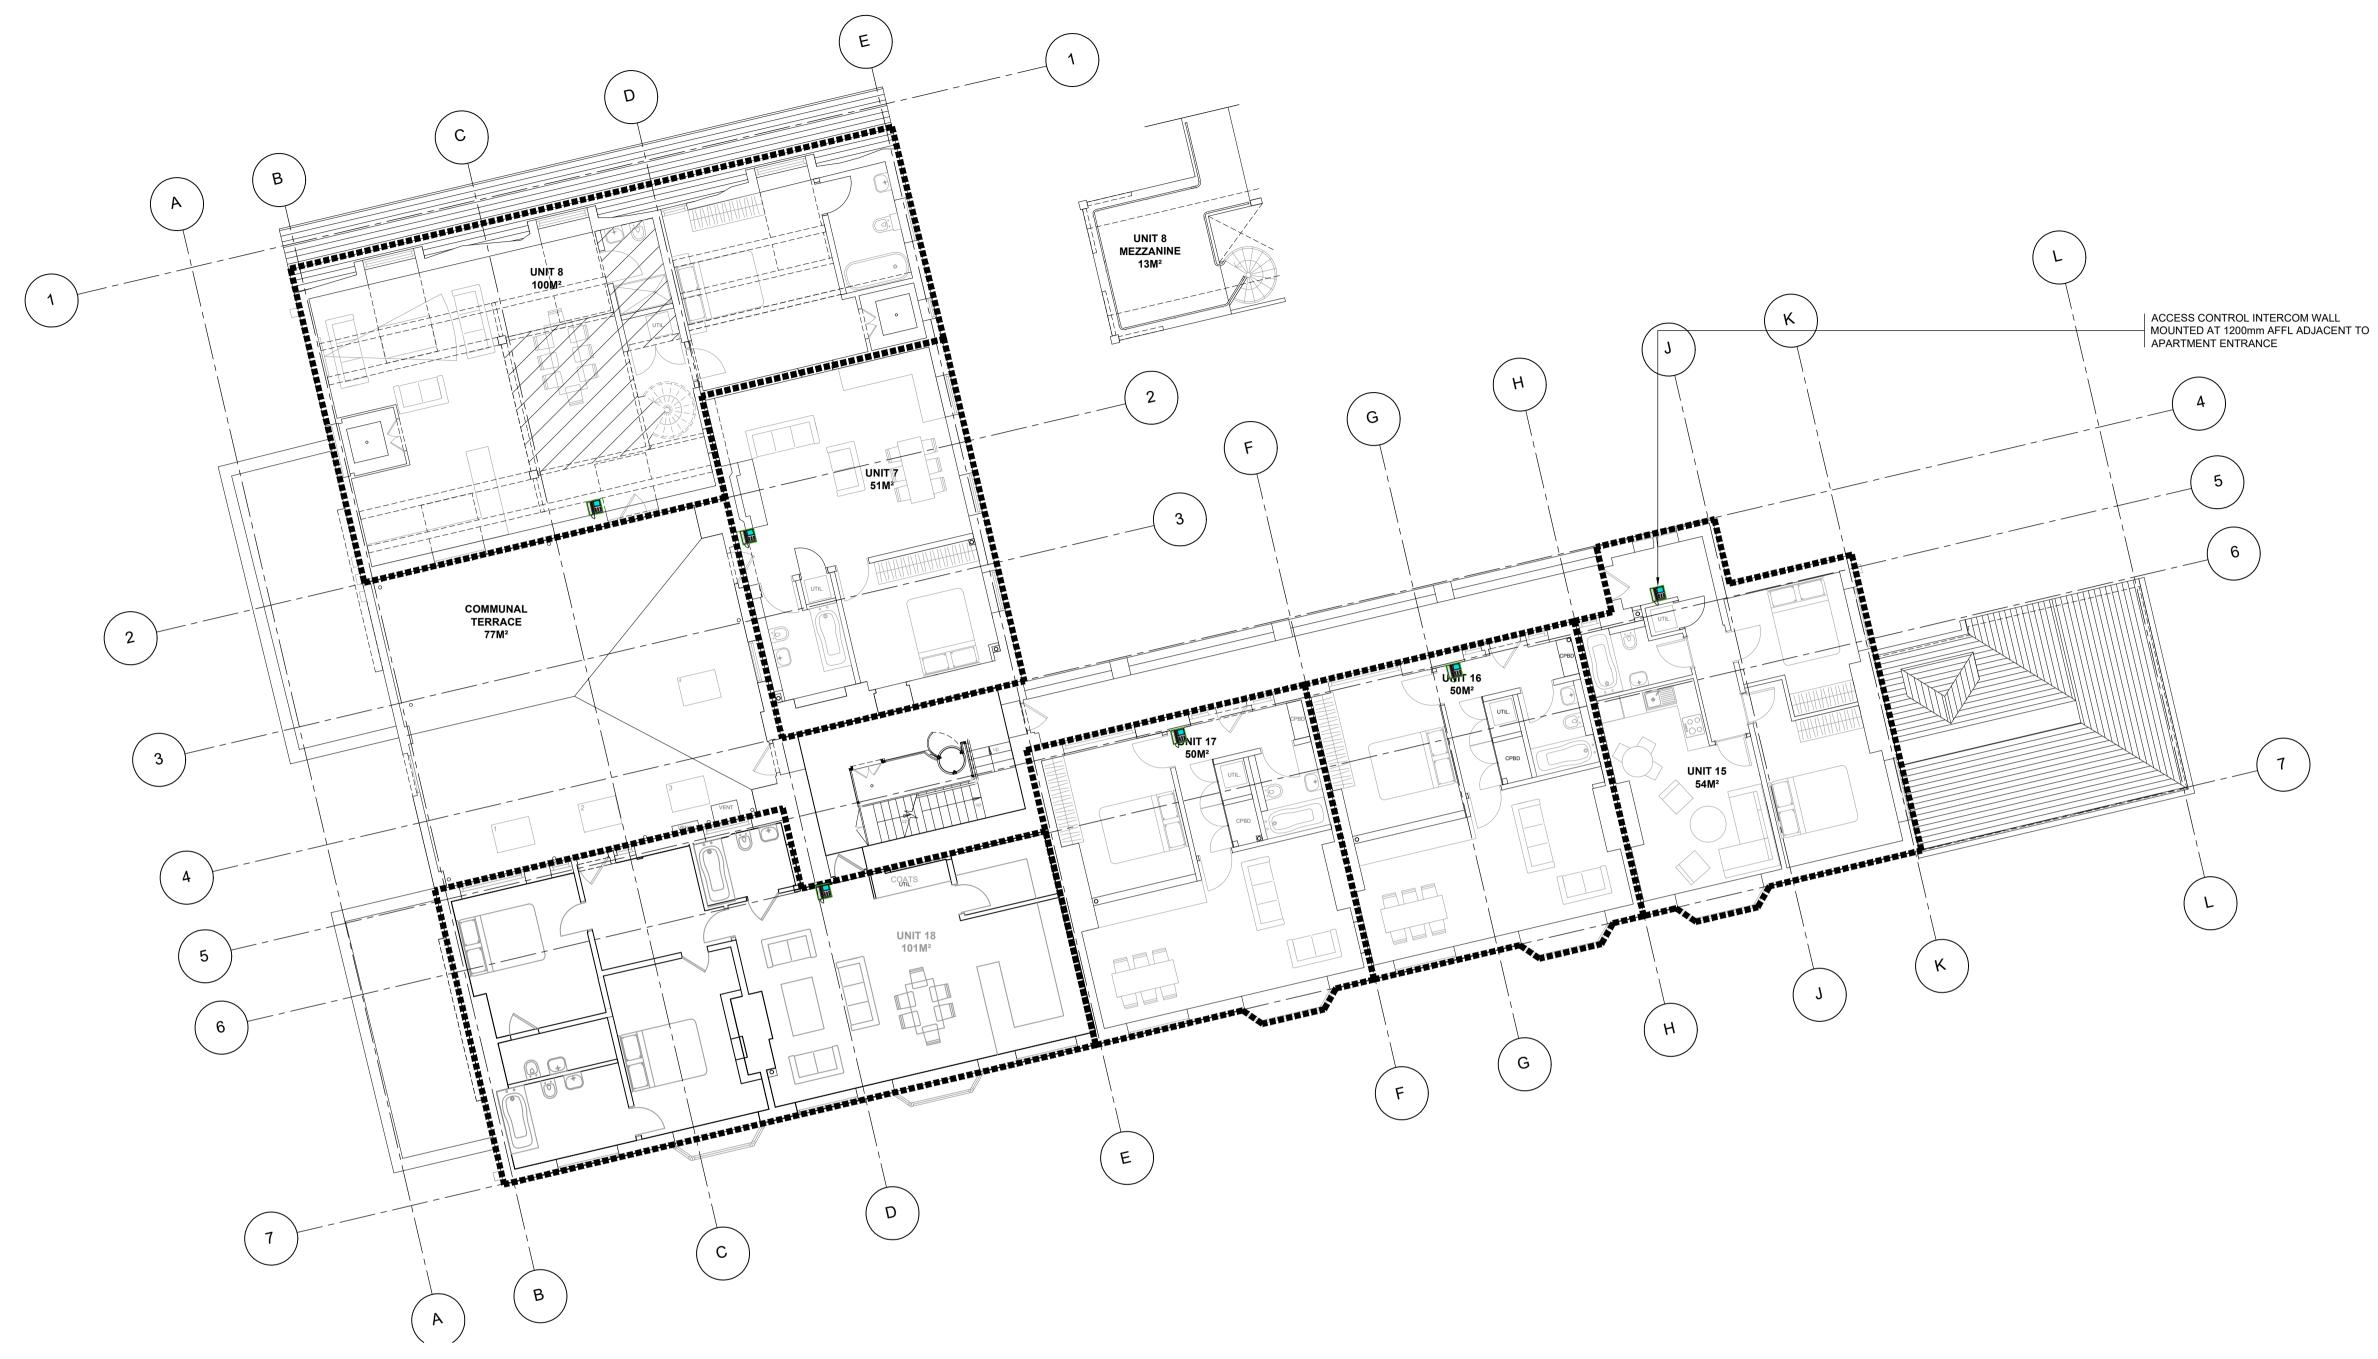

DOOR ACCESS REQUEST TO EXIT

CCTV CAMERA - TYPE 3

| UNIT 16<br>UNIT 17<br>UNIT 17 |                                                                                                                                                                                        |  |  |  |  |  |  |  |
|-------------------------------|----------------------------------------------------------------------------------------------------------------------------------------------------------------------------------------|--|--|--|--|--|--|--|
|                               | UNIT 20<br>UNIT 18                                                                                                                                                                     |  |  |  |  |  |  |  |
|                               |                                                                                                                                                                                        |  |  |  |  |  |  |  |
|                               | NOTES                                                                                                                                                                                  |  |  |  |  |  |  |  |
| <u>1.00</u>                   | THE INTRUDER ALARM SYSTEM SHALL BE WIRED IN MULTICORE SECURITY SYSTEM<br>CABLING BY THE ELECTRICAL CONTRACTOR. TAMPER PROOF PROTECTION IS TO<br>BE PROVIDED TO ALL CIRCUITS & DEVICES. |  |  |  |  |  |  |  |
| <u>2.00</u>                   | THE SYSTEM IS TO BE INSTALLED, TESTED & COMMISSIONED & CERTIFIED IN FULL COMPLIANCE WITH BS EN 50136-1:2012.                                                                           |  |  |  |  |  |  |  |
| <u>3.00</u>                   | THE ELECTRICAL CONTRACTOR SHALL EMPLOY THE SERVICES OF A REGISTERED ALARM INSTALLER.                                                                                                   |  |  |  |  |  |  |  |
| <u>4.00</u>                   | THE POWER SUPPLY FOR THE INTRUDER ALARM SYSTEM SHALL BE COMPLETELY<br>DEDICATED WITH THE MAIN DISCONNECTION DEVICE SECURED FROM<br>UNAUTHORISED OPERATION.                             |  |  |  |  |  |  |  |
| <u>5.00</u>                   | ALL CABLING ASSOCIATED WITH CCTV SYSTEM TO BE CARRIED OUT BY THE<br>ELECTRICAL CONTRACTOR UNDER THE INSTRUCTION OF THE SPECIALIST<br>SECURITY CONTRACTOR.                              |  |  |  |  |  |  |  |
|                               | DOOR INTERCOM / DOOR ACCESS SYSTEM                                                                                                                                                     |  |  |  |  |  |  |  |
| (                             | INTERCOM CALL STATION STATION. IP65 RATED & VANDAL RESISTANT                                                                                                                           |  |  |  |  |  |  |  |
|                               | WALL MOUNTED VIDEO PHONE HANDSET C/W DOOR RELEASE                                                                                                                                      |  |  |  |  |  |  |  |
|                               | GREEN BREAK GLASS UNIT FOR EMERGENCY RELEASE.                                                                                                                                          |  |  |  |  |  |  |  |
| REX 🕻                         | DOOR ACCESS REQUEST TO EXIT BUTTON (STAINLESS STEEL FINISH)                                                                                                                            |  |  |  |  |  |  |  |
|                               | TRANSOMAGNETIC DOOR LOCKS C/W INTEGRAL INTRUDER ALARM CONTACTS.                                                                                                                        |  |  |  |  |  |  |  |
|                               | ACD CARD READER                                                                                                                                                                        |  |  |  |  |  |  |  |
| AC<br>PS                      | - POWER SUPPLY UNIT                                                                                                                                                                    |  |  |  |  |  |  |  |
| IA                            | P INTRUDER ALARM PANEL.                                                                                                                                                                |  |  |  |  |  |  |  |
|                               | <u>CCTV</u> - FIXED CCTV CAMERA C/W VANDAL PROOF HOUSING.                                                                                                                              |  |  |  |  |  |  |  |
| 00                            | INTERNAL INTRUDER ALARM SOUNDER (SOUND BOMB TYPE).                                                                                                                                     |  |  |  |  |  |  |  |
| 0 0<br>0 0<br>0 0             | INTRUDER ALARM REMOTE KEYPAD AT 1350mm AFFL.                                                                                                                                           |  |  |  |  |  |  |  |

KEYPLAN

UNIT 8

UNIT 7

UNIT 8 MEZZ