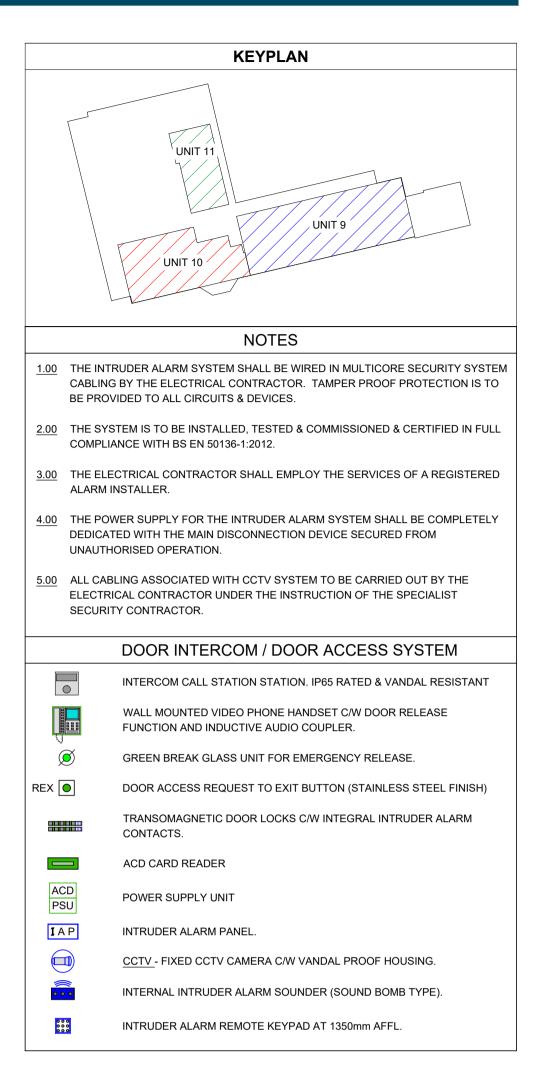

DOOR ACCESS REQUEST TO EXIT

CCTV CAMERA - TYPE 3

| UNIT 16<br>UNIT 17<br>UNIT 17 |                                                                                                                                                                                        |  |  |  |  |  |  |  |
|-------------------------------|----------------------------------------------------------------------------------------------------------------------------------------------------------------------------------------|--|--|--|--|--|--|--|
|                               | UNIT 20<br>UNIT 18                                                                                                                                                                     |  |  |  |  |  |  |  |
|                               |                                                                                                                                                                                        |  |  |  |  |  |  |  |
|                               | NOTES                                                                                                                                                                                  |  |  |  |  |  |  |  |
| <u>1.00</u>                   | THE INTRUDER ALARM SYSTEM SHALL BE WIRED IN MULTICORE SECURITY SYSTEM<br>CABLING BY THE ELECTRICAL CONTRACTOR. TAMPER PROOF PROTECTION IS TO<br>BE PROVIDED TO ALL CIRCUITS & DEVICES. |  |  |  |  |  |  |  |
| <u>2.00</u>                   | THE SYSTEM IS TO BE INSTALLED, TESTED & COMMISSIONED & CERTIFIED IN FULL COMPLIANCE WITH BS EN 50136-1:2012.                                                                           |  |  |  |  |  |  |  |
| <u>3.00</u>                   | THE ELECTRICAL CONTRACTOR SHALL EMPLOY THE SERVICES OF A REGISTERED ALARM INSTALLER.                                                                                                   |  |  |  |  |  |  |  |
| <u>4.00</u>                   | THE POWER SUPPLY FOR THE INTRUDER ALARM SYSTEM SHALL BE COMPLETELY<br>DEDICATED WITH THE MAIN DISCONNECTION DEVICE SECURED FROM<br>UNAUTHORISED OPERATION.                             |  |  |  |  |  |  |  |
| <u>5.00</u>                   | ALL CABLING ASSOCIATED WITH CCTV SYSTEM TO BE CARRIED OUT BY THE<br>ELECTRICAL CONTRACTOR UNDER THE INSTRUCTION OF THE SPECIALIST<br>SECURITY CONTRACTOR.                              |  |  |  |  |  |  |  |
|                               | DOOR INTERCOM / DOOR ACCESS SYSTEM                                                                                                                                                     |  |  |  |  |  |  |  |
| (                             | INTERCOM CALL STATION STATION. IP65 RATED & VANDAL RESISTANT                                                                                                                           |  |  |  |  |  |  |  |
|                               | WALL MOUNTED VIDEO PHONE HANDSET C/W DOOR RELEASE                                                                                                                                      |  |  |  |  |  |  |  |
|                               | GREEN BREAK GLASS UNIT FOR EMERGENCY RELEASE.                                                                                                                                          |  |  |  |  |  |  |  |
| REX 🕻                         | DOOR ACCESS REQUEST TO EXIT BUTTON (STAINLESS STEEL FINISH)                                                                                                                            |  |  |  |  |  |  |  |
|                               | TRANSOMAGNETIC DOOR LOCKS C/W INTEGRAL INTRUDER ALARM CONTACTS.                                                                                                                        |  |  |  |  |  |  |  |
|                               | ACD CARD READER                                                                                                                                                                        |  |  |  |  |  |  |  |
| AC<br>PS                      | - POWER SUPPLY UNIT                                                                                                                                                                    |  |  |  |  |  |  |  |
| IA                            | P INTRUDER ALARM PANEL.                                                                                                                                                                |  |  |  |  |  |  |  |
|                               | <u>CCTV</u> - FIXED CCTV CAMERA C/W VANDAL PROOF HOUSING.                                                                                                                              |  |  |  |  |  |  |  |
| 00                            | INTERNAL INTRUDER ALARM SOUNDER (SOUND BOMB TYPE).                                                                                                                                     |  |  |  |  |  |  |  |
| 0 0<br>0 0<br>0 0             | INTRUDER ALARM REMOTE KEYPAD AT 1350mm AFFL.                                                                                                                                           |  |  |  |  |  |  |  |

KEYPLAN

UNIT 8

UNIT 7

UNIT 8 MEZZ