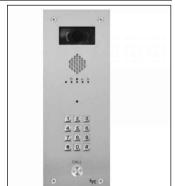

DOOR ACCESS REQUEST TO EXIT

CCTV CAMERA - TYPE 3

| UNIT 16<br>UNIT 17<br>UNIT 17 |                                                                                                                                                                                        |  |  |  |  |  |  |  |
|-------------------------------|----------------------------------------------------------------------------------------------------------------------------------------------------------------------------------------|--|--|--|--|--|--|--|
|                               | UNIT 20<br>UNIT 18                                                                                                                                                                     |  |  |  |  |  |  |  |
|                               |                                                                                                                                                                                        |  |  |  |  |  |  |  |
|                               | NOTES                                                                                                                                                                                  |  |  |  |  |  |  |  |
| <u>1.00</u>                   | THE INTRUDER ALARM SYSTEM SHALL BE WIRED IN MULTICORE SECURITY SYSTEM<br>CABLING BY THE ELECTRICAL CONTRACTOR. TAMPER PROOF PROTECTION IS TO<br>BE PROVIDED TO ALL CIRCUITS & DEVICES. |  |  |  |  |  |  |  |
| <u>2.00</u>                   | THE SYSTEM IS TO BE INSTALLED, TESTED & COMMISSIONED & CERTIFIED IN FULL COMPLIANCE WITH BS EN 50136-1:2012.                                                                           |  |  |  |  |  |  |  |
| <u>3.00</u>                   | THE ELECTRICAL CONTRACTOR SHALL EMPLOY THE SERVICES OF A REGISTERED ALARM INSTALLER.                                                                                                   |  |  |  |  |  |  |  |
| <u>4.00</u>                   | THE POWER SUPPLY FOR THE INTRUDER ALARM SYSTEM SHALL BE COMPLETELY<br>DEDICATED WITH THE MAIN DISCONNECTION DEVICE SECURED FROM<br>UNAUTHORISED OPERATION.                             |  |  |  |  |  |  |  |
| <u>5.00</u>                   | ALL CABLING ASSOCIATED WITH CCTV SYSTEM TO BE CARRIED OUT BY THE<br>ELECTRICAL CONTRACTOR UNDER THE INSTRUCTION OF THE SPECIALIST<br>SECURITY CONTRACTOR.                              |  |  |  |  |  |  |  |
|                               | DOOR INTERCOM / DOOR ACCESS SYSTEM                                                                                                                                                     |  |  |  |  |  |  |  |
| (                             | INTERCOM CALL STATION STATION. IP65 RATED & VANDAL RESISTANT                                                                                                                           |  |  |  |  |  |  |  |
|                               | WALL MOUNTED VIDEO PHONE HANDSET C/W DOOR RELEASE                                                                                                                                      |  |  |  |  |  |  |  |
|                               | GREEN BREAK GLASS UNIT FOR EMERGENCY RELEASE.                                                                                                                                          |  |  |  |  |  |  |  |
| REX 🕻                         | DOOR ACCESS REQUEST TO EXIT BUTTON (STAINLESS STEEL FINISH)                                                                                                                            |  |  |  |  |  |  |  |
|                               | TRANSOMAGNETIC DOOR LOCKS C/W INTEGRAL INTRUDER ALARM CONTACTS.                                                                                                                        |  |  |  |  |  |  |  |
|                               | ACD CARD READER                                                                                                                                                                        |  |  |  |  |  |  |  |
| AC<br>PS                      | - POWER SUPPLY UNIT                                                                                                                                                                    |  |  |  |  |  |  |  |
| IA                            | P INTRUDER ALARM PANEL.                                                                                                                                                                |  |  |  |  |  |  |  |
|                               | <u>CCTV</u> - FIXED CCTV CAMERA C/W VANDAL PROOF HOUSING.                                                                                                                              |  |  |  |  |  |  |  |
| 00                            | INTERNAL INTRUDER ALARM SOUNDER (SOUND BOMB TYPE).                                                                                                                                     |  |  |  |  |  |  |  |
| 0 0<br>0 0<br>0 0             | INTRUDER ALARM REMOTE KEYPAD AT 1350mm AFFL.                                                                                                                                           |  |  |  |  |  |  |  |