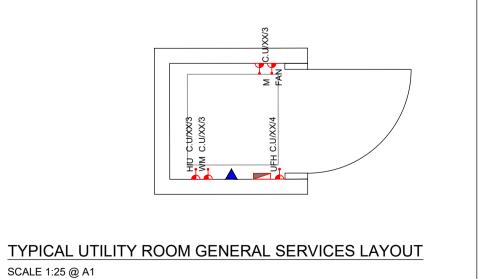

-----------------|
| NOTE: ARCHITECTURAL DRAWING USED FOR COMPILATION OF IN2 DRAWING. ARCHITECTURAL DRAWING REVISION: DATE RECEIVED: 14.06.2019 |
| DATE RECEIVED : 14.00.2019                                                                                                 |







SCALE 1:25 @ A1

| DRAWING TITLE ELECTRICAL SERVICES INSTALLATION FIRST FLOOR LEVEL GENERAL SERVICES LAYOUT |            |              |                                         |  |
|------------------------------------------------------------------------------------------|------------|--------------|-----------------------------------------|--|
| SCALE S                                                                                  | SIZE<br>A1 | PROJECT REF: | DRAWING No.  L18051-IN2-00-01-DR-E-2001 |  |









| $\times \times $ | NOTE: ARCHITECTURAL DRAWING USED FOR COMPILATION OF IN2 DRAWING. |
|-----------------------------------------------------------------------------------------------------------------------------------------|------------------------------------------------------------------|
|                                                                                                                                         | ARCHITECTURAL DRAWING REVISION :<br>DATE RECEIVED : 14.06.2019   |
|                                                                                                                                         | >X >X >X >X >X                                                   |



CONSTRUCTION ISSUE

CONSTRUCTION ISSUE

DESCRIPTION

S4 18.06.2019

S4 18.10.2018

S