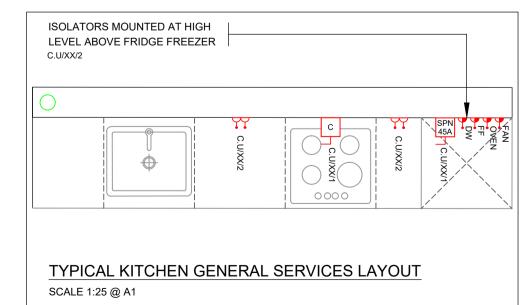

| <u> </u>                                                         |  |
|------------------------------------------------------------------|--|
| NOTE: ARCHITECTURAL DRAWING USED FOR COMPILATION OF IN2 DRAWING. |  |
| ARCHITECTURAL DRAWING REVISION :                                 |  |
| DATE RECEIVED : 14.06.2019                                       |  |
|                                                                  |  |



CONSTRUCTION ISSUE

CONSTRUCTION ISSUE

DESCRIPTION

S4 18.06.2019

S4 18.10.2018

STATUS DATE

**ENGINEERING DESIGN PARTNERSHIP** DUBLIN . ATHLONE . BELFAST . LONDON

**BELSIZE PARK FIRESTATION** 

CLIENT PLATINUM LAND DRAWING TITLE **ELECTRICAL SERVICES INSTALLATION** GROUND FLOOR LEVEL GENERAL SERVICES LAYOUT

SCALE SIZE PROJECT REF: DRAWING No. 

C2