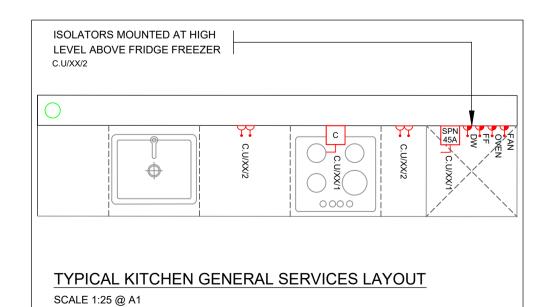

SCALE 1:25 @ A1

| DRAWING TITLE ELECTRICAL SERVICES INSTALLATION FIRST FLOOR LEVEL GENERAL SERVICES LAYOUT |            |              |                                         |  |
|------------------------------------------------------------------------------------------|------------|--------------|-----------------------------------------|--|
| SCALE S                                                                                  | SIZE<br>A1 | PROJECT REF: | DRAWING No.  L18051-IN2-00-01-DR-E-2001 |  |