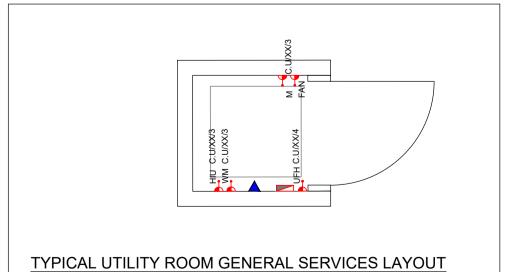

CLIENT PLATINUM LAND DRAWING TITLE **ELECTRICAL SERVICES INSTALLATION** GROUND FLOOR LEVEL GENERAL SERVICES LAYOUT

SCALE SIZE PROJECT REF: DRAWING No. 

C2

| 4 |                               |                                                                  | / |
|---|-------------------------------|------------------------------------------------------------------|---|
|   | $\times\times\times$          | NOTE: ARCHITECTURAL DRAWING USED FOR COMPILATION OF IN2 DRAWING. |   |
|   |                               | ARCHITECTURAL DRAWING REVISION :                                 |   |
|   | $\times \times \times \times$ | DATE RECEIVED : 14.06.2019                                       |   |
|   |                               | <del>                                      </del>                |   |