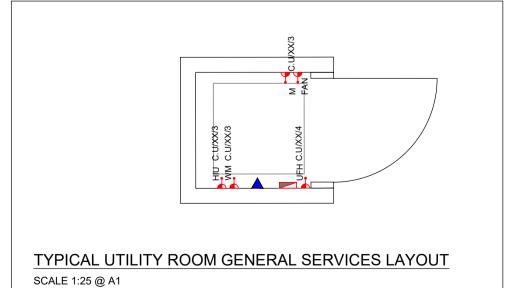

| <u> </u>                                                         |  |
|------------------------------------------------------------------|--|
| NOTE: ARCHITECTURAL DRAWING USED FOR COMPILATION OF IN2 DRAWING. |  |
| ARCHITECTURAL DRAWING REVISION :                                 |  |
| DATE RECEIVED : 14.06.2019                                       |  |
|                                                                  |  |



CONSTRUCTION ISSUE

CONSTRUCTION ISSUE

DESCRIPTION

S4 18.06.2019

S4 18.10.2018

STATUS DATE

**ENGINEERING DESIGN PARTNERSHIP** DUBLIN . ATHLONE . BELFAST . LONDON

**BELSIZE PARK FIRESTATION** 

CLIENT PLATINUM LAND DRAWING TITLE **ELECTRICAL SERVICES INSTALLATION** GROUND FLOOR LEVEL GENERAL SERVICES LAYOUT

SCALE SIZE PROJECT REF: DRAWING No. 

C2









| 4 |                               |                                                                  | / |
|---|-------------------------------|------------------------------------------------------------------|---|
|   | $\times\times\times$          | NOTE: ARCHITECTURAL DRAWING USED FOR COMPILATION OF IN2 DRAWING. |   |
|   |                               | ARCHITECTURAL DRAWING REVISION :                                 |   |
|   | $\times \times \times \times$ | DATE RECEIVED : 14.06.2019                                       |   |
|   |                               | <del>                                      </del>                |   |



CONSTRUCTION ISSUE

CONSTRUCTION ISSUE

DESCRIPTION

S4 18.06.2019

S4 18.10.2018

STATUS DATE

**ENGINEERING DESIGN PARTNERSHIP** DUBLIN .