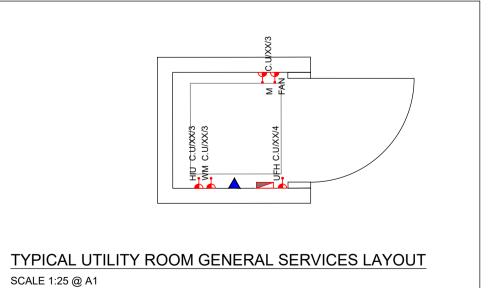

| <u> </u>                                                         |  |
|------------------------------------------------------------------|--|
| NOTE: ARCHITECTURAL DRAWING USED FOR COMPILATION OF IN2 DRAWING. |  |
| ARCHITECTURAL DRAWING REVISION :                                 |  |
| DATE RECEIVED : 14.06.2019                                       |  |
|                                                                  |  |



CONSTRUCTION ISSUE

CONSTRUCTION ISSUE

DESCRIPTION

S4 18.06.2019

S4 18.10.2018

STATUS DATE

**ENGINEERING DESIGN PARTNERSHIP** DUBLIN . ATHLONE . BELFAST . LONDON

**BELSIZE PARK FIRESTATION** 

CLIENT PLATINUM LAND DRAWING TITLE **ELECTRICAL SERVICES INSTALLATION** GROUND FLOOR LEVEL GENERAL SERVICES LAYOUT

SCALE SIZE PROJECT REF: DRAWING No. 

C2