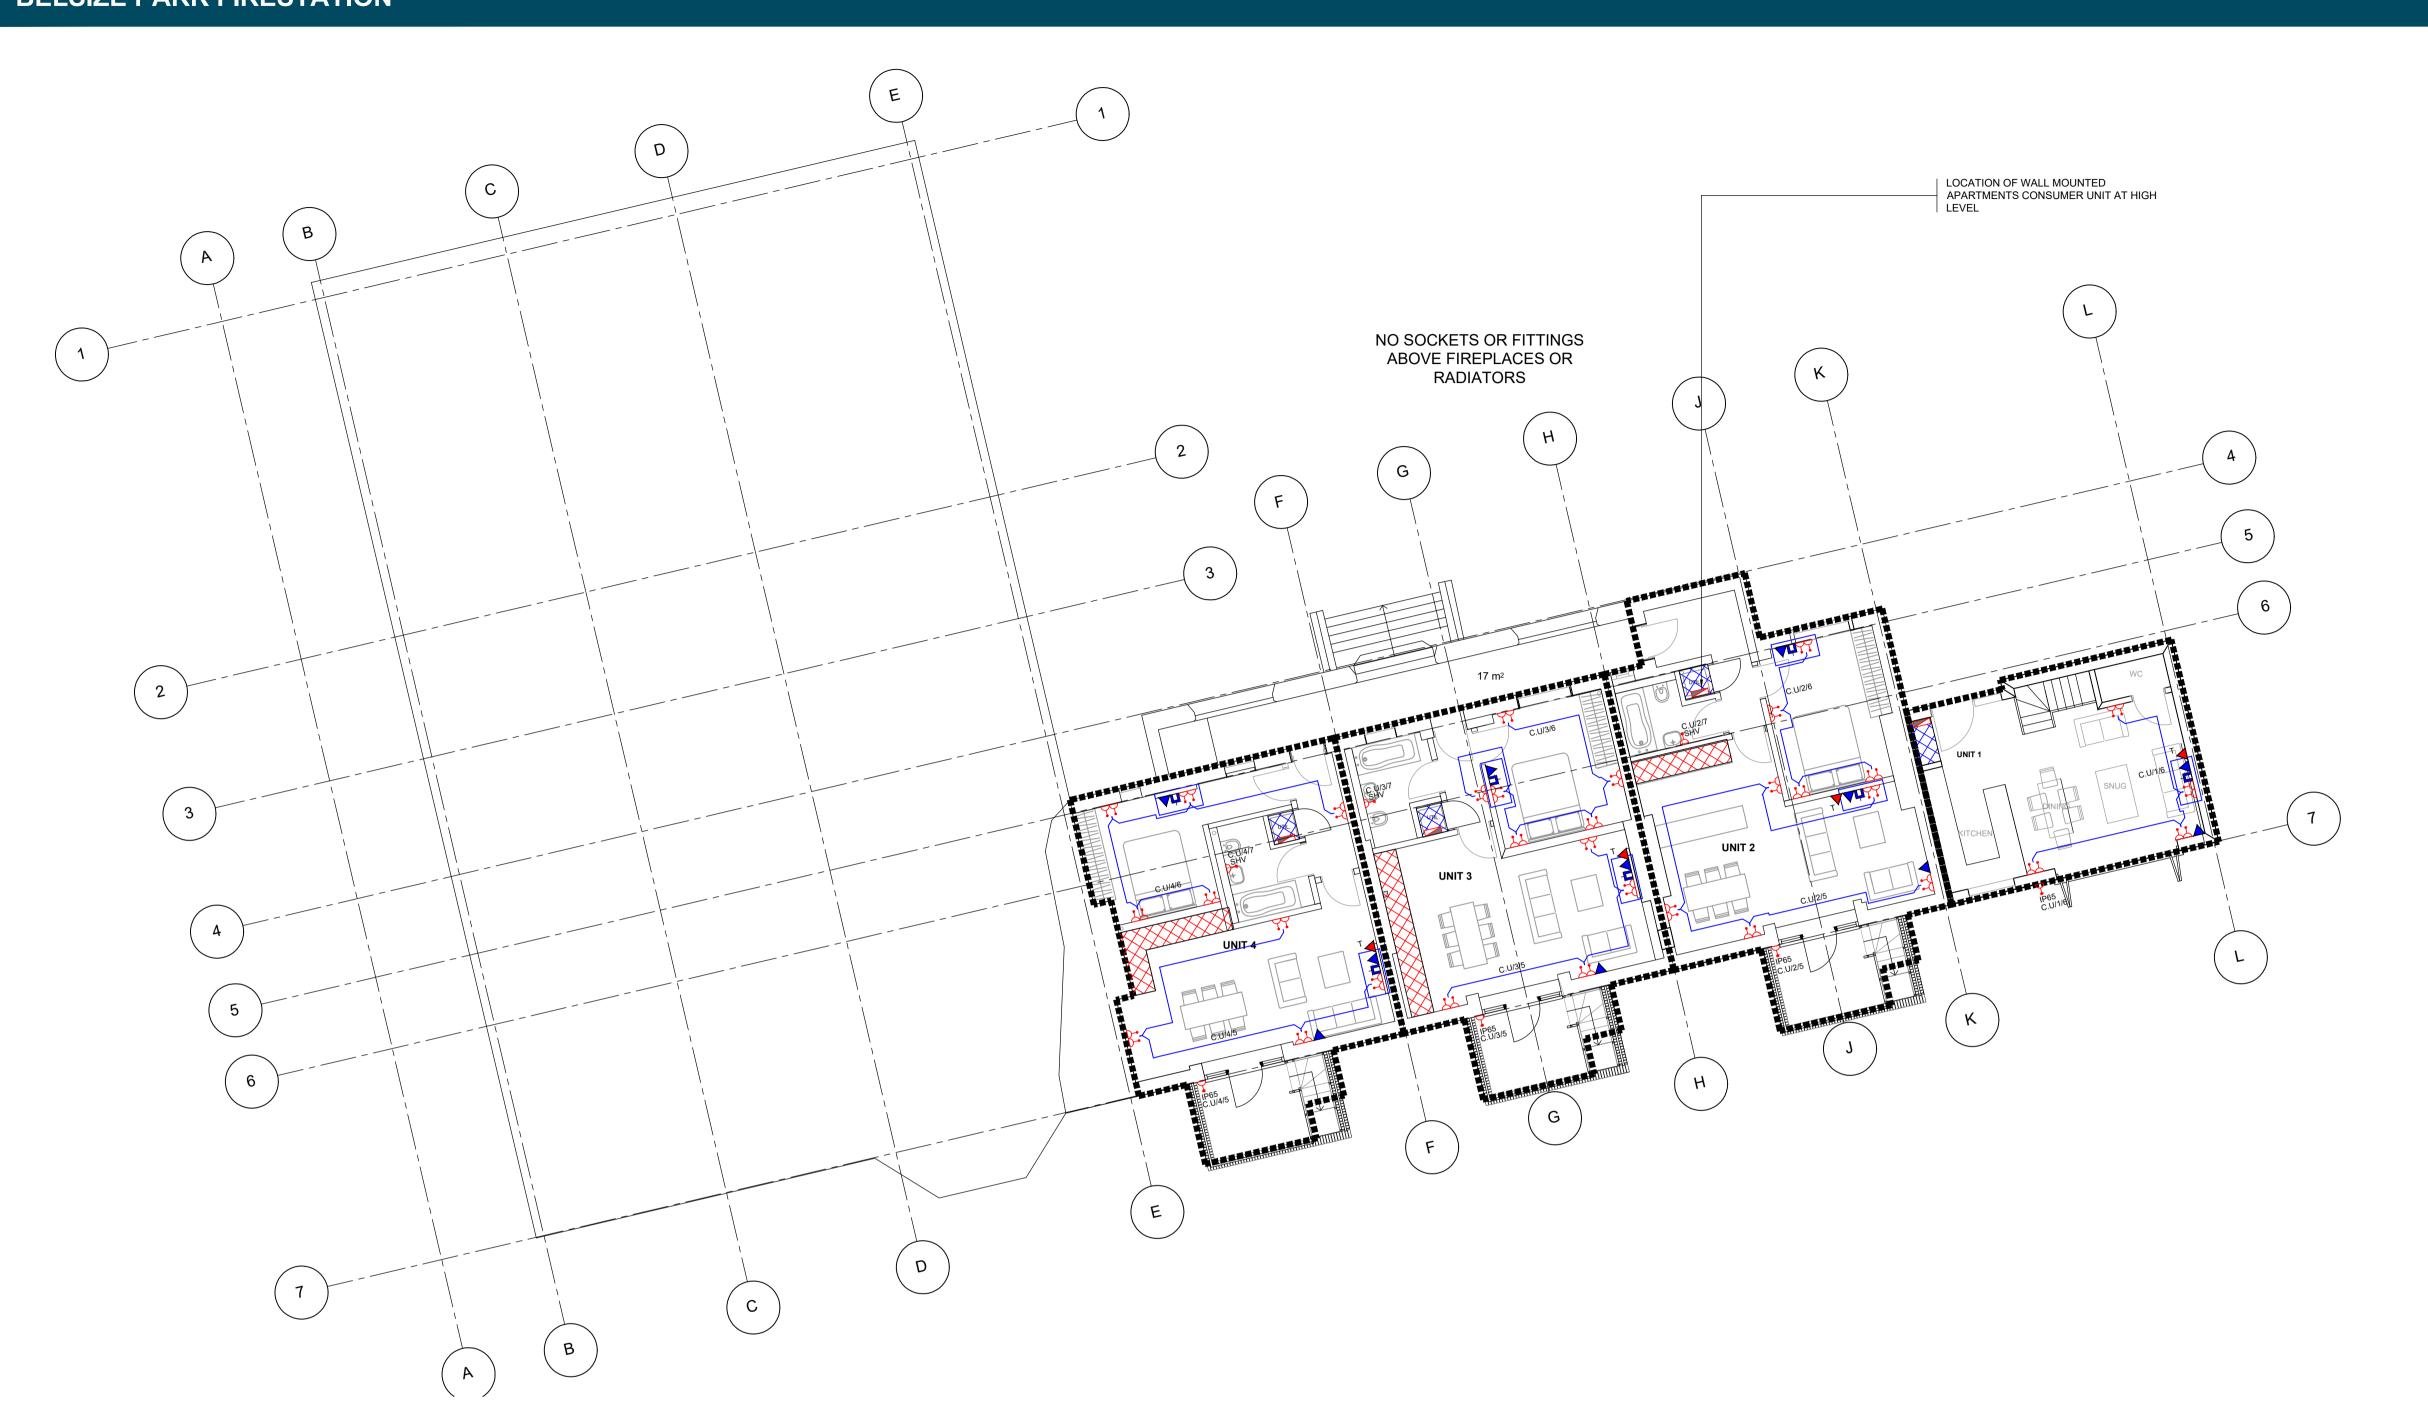

DRAWING TITLE ELECTRICAL SERVICES INSTALLATION BASEMENT LEVEL 1 GENERAL SERVICES LAYOUT

SCALE SIZE PROJECT REF: DRAWING No. 

C2