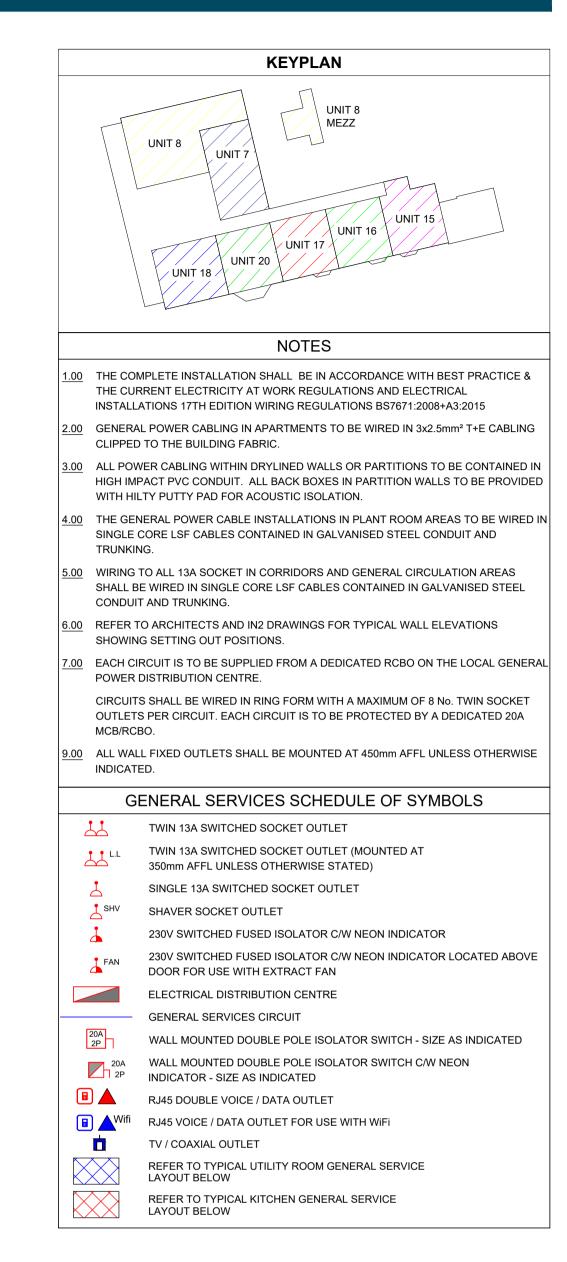

SCALE 1:25 @ A1

| DRAWING TITLE ELECTRICAL SERVICES INSTALLATION FIRST FLOOR LEVEL GENERAL SERVICES LAYOUT |            |              |                                         |  |
|------------------------------------------------------------------------------------------|------------|--------------|-----------------------------------------|--|
| SCALE S                                                                                  | SIZE<br>A1 | PROJECT REF: | DRAWING No.  L18051-IN2-00-01-DR-E-2001 |  |