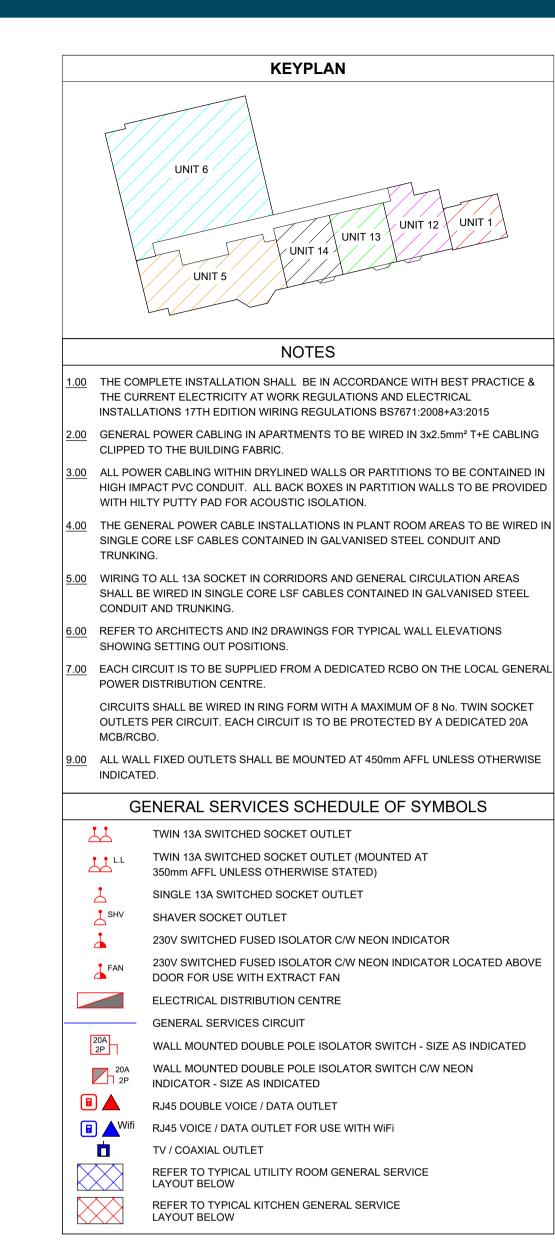

CLIENT PLATINUM LAND DRAWING TITLE **ELECTRICAL SERVICES INSTALLATION** GROUND FLOOR LEVEL GENERAL SERVICES LAYOUT

SCALE SIZE PROJECT REF: DRAWING No. 

C2

| 4 |                               |                                                                  | / |
|---|-------------------------------|------------------------------------------------------------------|---|
|   | $\times\times\times$          | NOTE: ARCHITECTURAL DRAWING USED FOR COMPILATION OF IN2 DRAWING. |   |
|   |                               | ARCHITECTURAL DRAWING REVISION :                                 |   |
|   | $\times \times \times \times$ | DATE RECEIVED : 14.06.2019                                       |   |
|   |                               | <del>                                      </del>                |   |

PLATINUM LAND

DRAWING TITLE ELECTRICAL SERVICES INSTALLATION SECOND FLOOR LEVEL GENERAL SERVICES LAYOUT

SCALE SIZE PROJECT REF: DRAWING No. 

C2

| X/X/X/X/X/X/X/X/X/X/X/X/X/X/X/X/X/X/X/                                                                                     |
|----------------------------------------------------------------------------------------------------------------------------|
| NOTE: ARCHITECTURAL DRAWING USED FOR COMPILATION OF IN2 DRAWING. ARCHITECTURAL DRAWING REVISION: DATE RECEIVED: 14.06.2019 |
| DATE RECEIVED : 14.00.2019                                                                                                 |

DRAWING TITLE ELECTRICAL SERVICES INSTALLATION BASEMENT LEVEL 1 GENERAL SERVICES LAYOUT

SCALE SIZE PROJECT REF: DRAWING No. 

C2