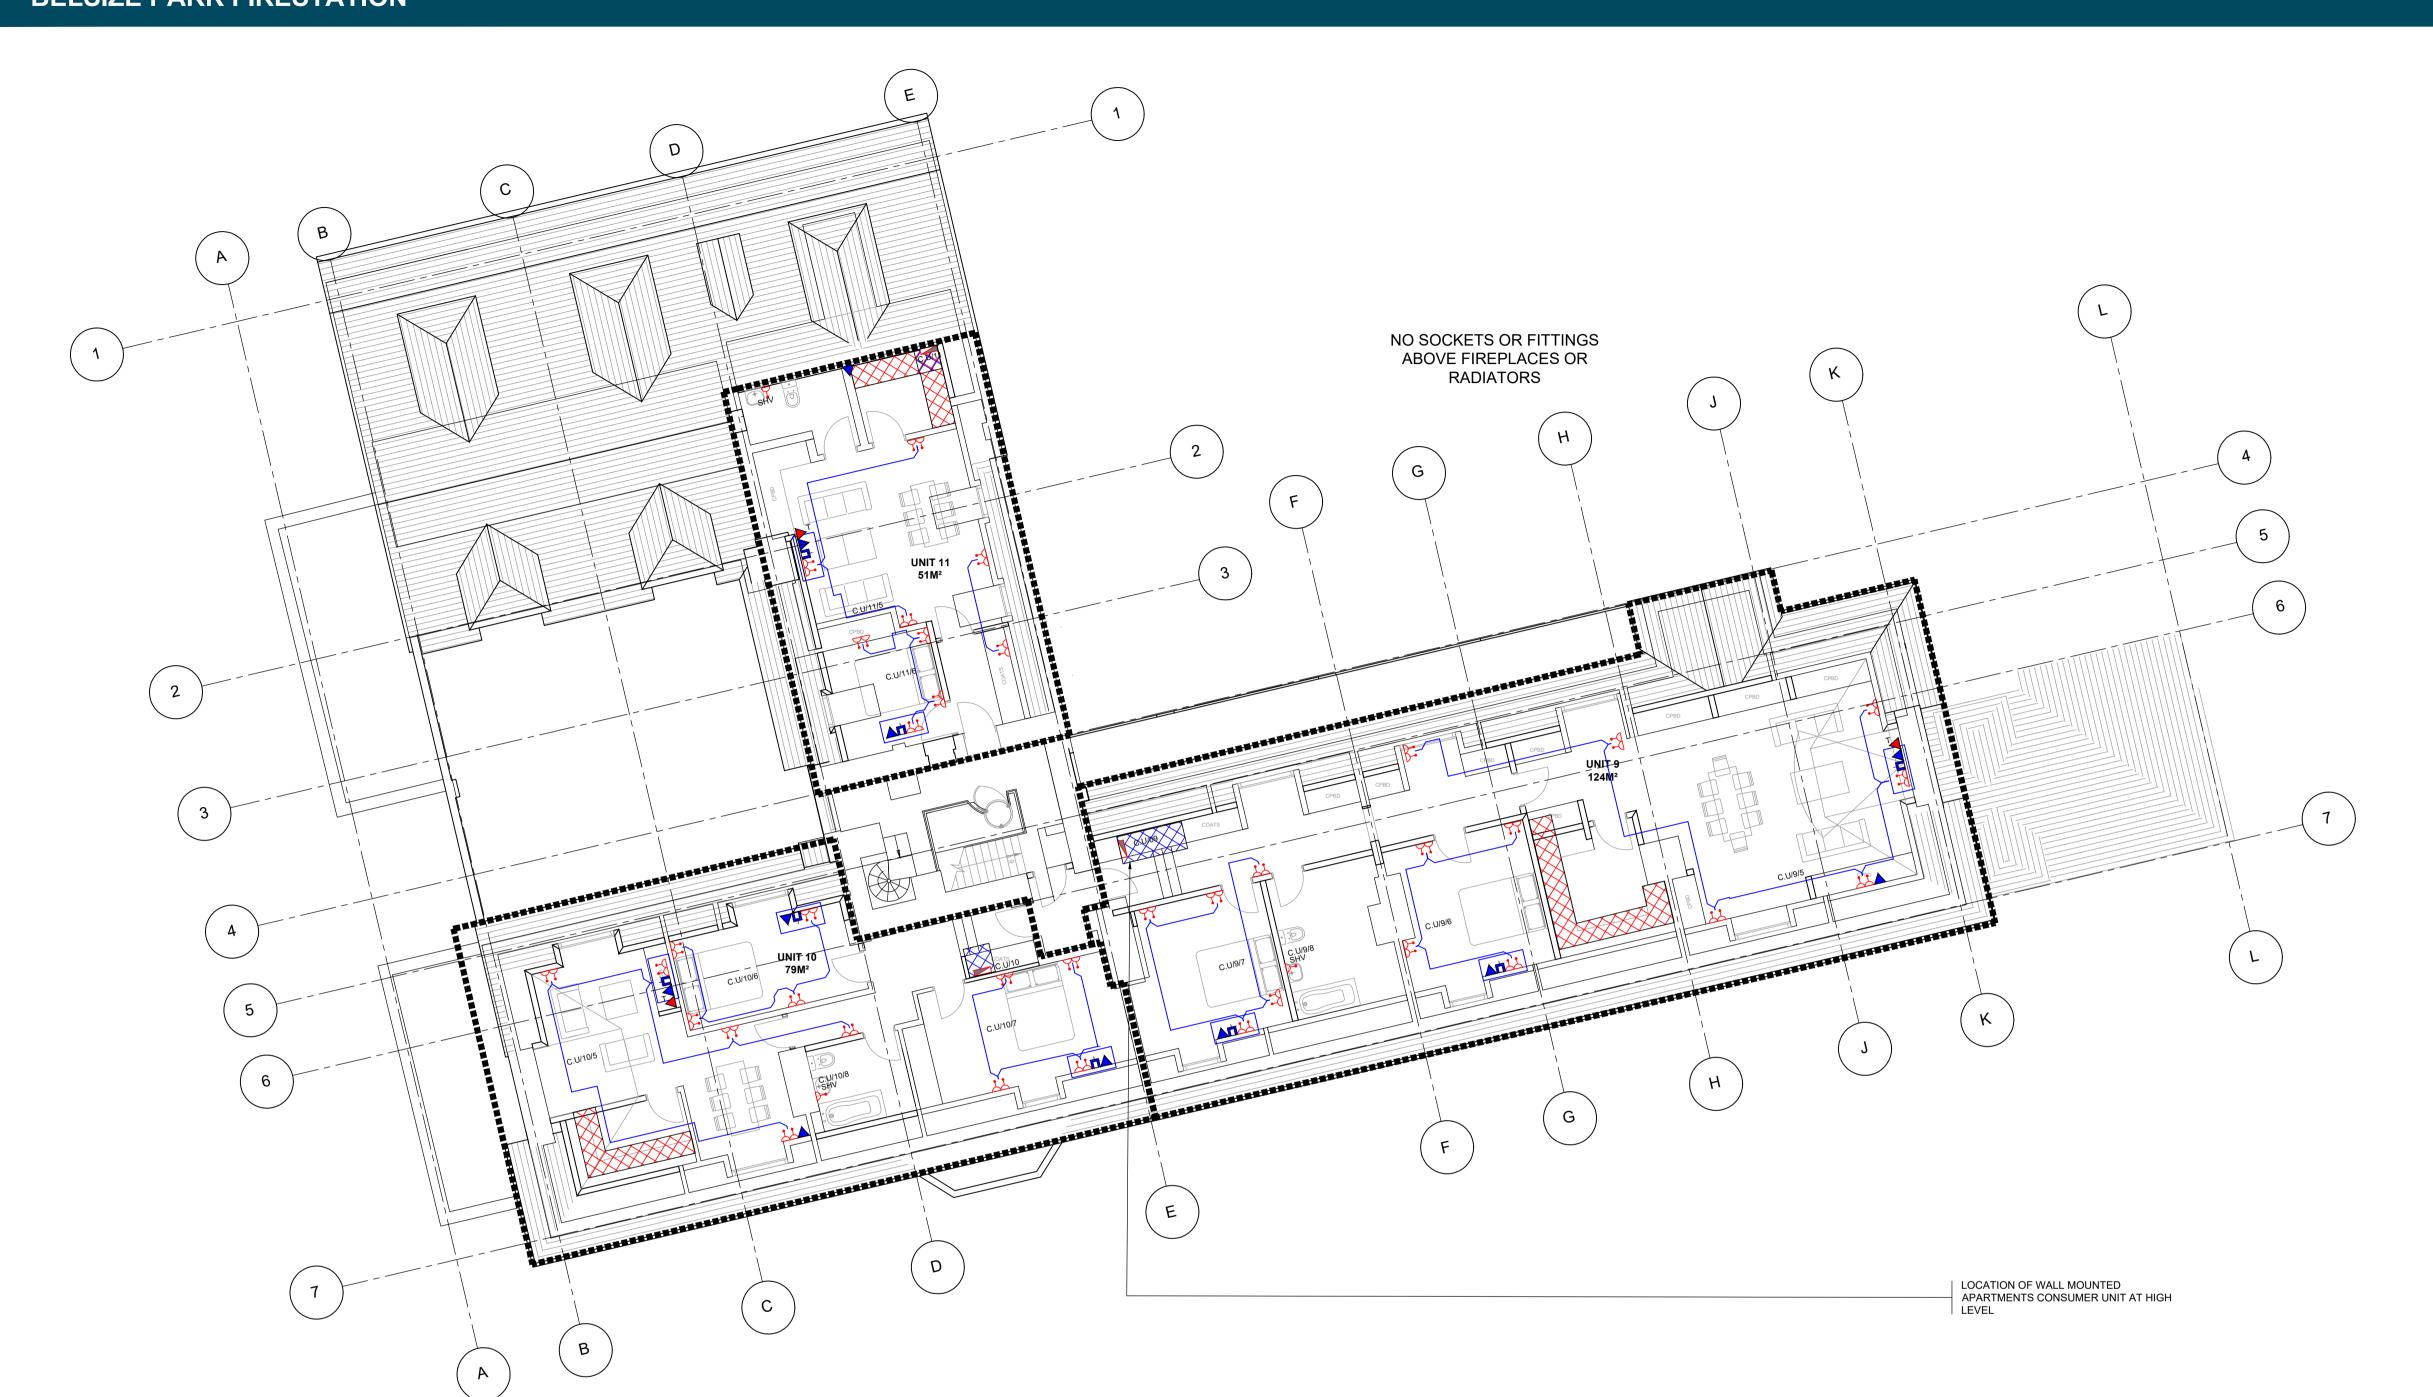

SCALE 1:25 @ A1

| DRAWING TITLE ELECTRICAL SERVICES INSTALLATION FIRST FLOOR LEVEL GENERAL SERVICES LAYOUT |            |              |                                         |  |
|------------------------------------------------------------------------------------------|------------|--------------|-----------------------------------------|--|
| SCALE S                                                                                  | SIZE<br>A1 | PROJECT REF: | DRAWING No.  L18051-IN2-00-01-DR-E-2001 |  |