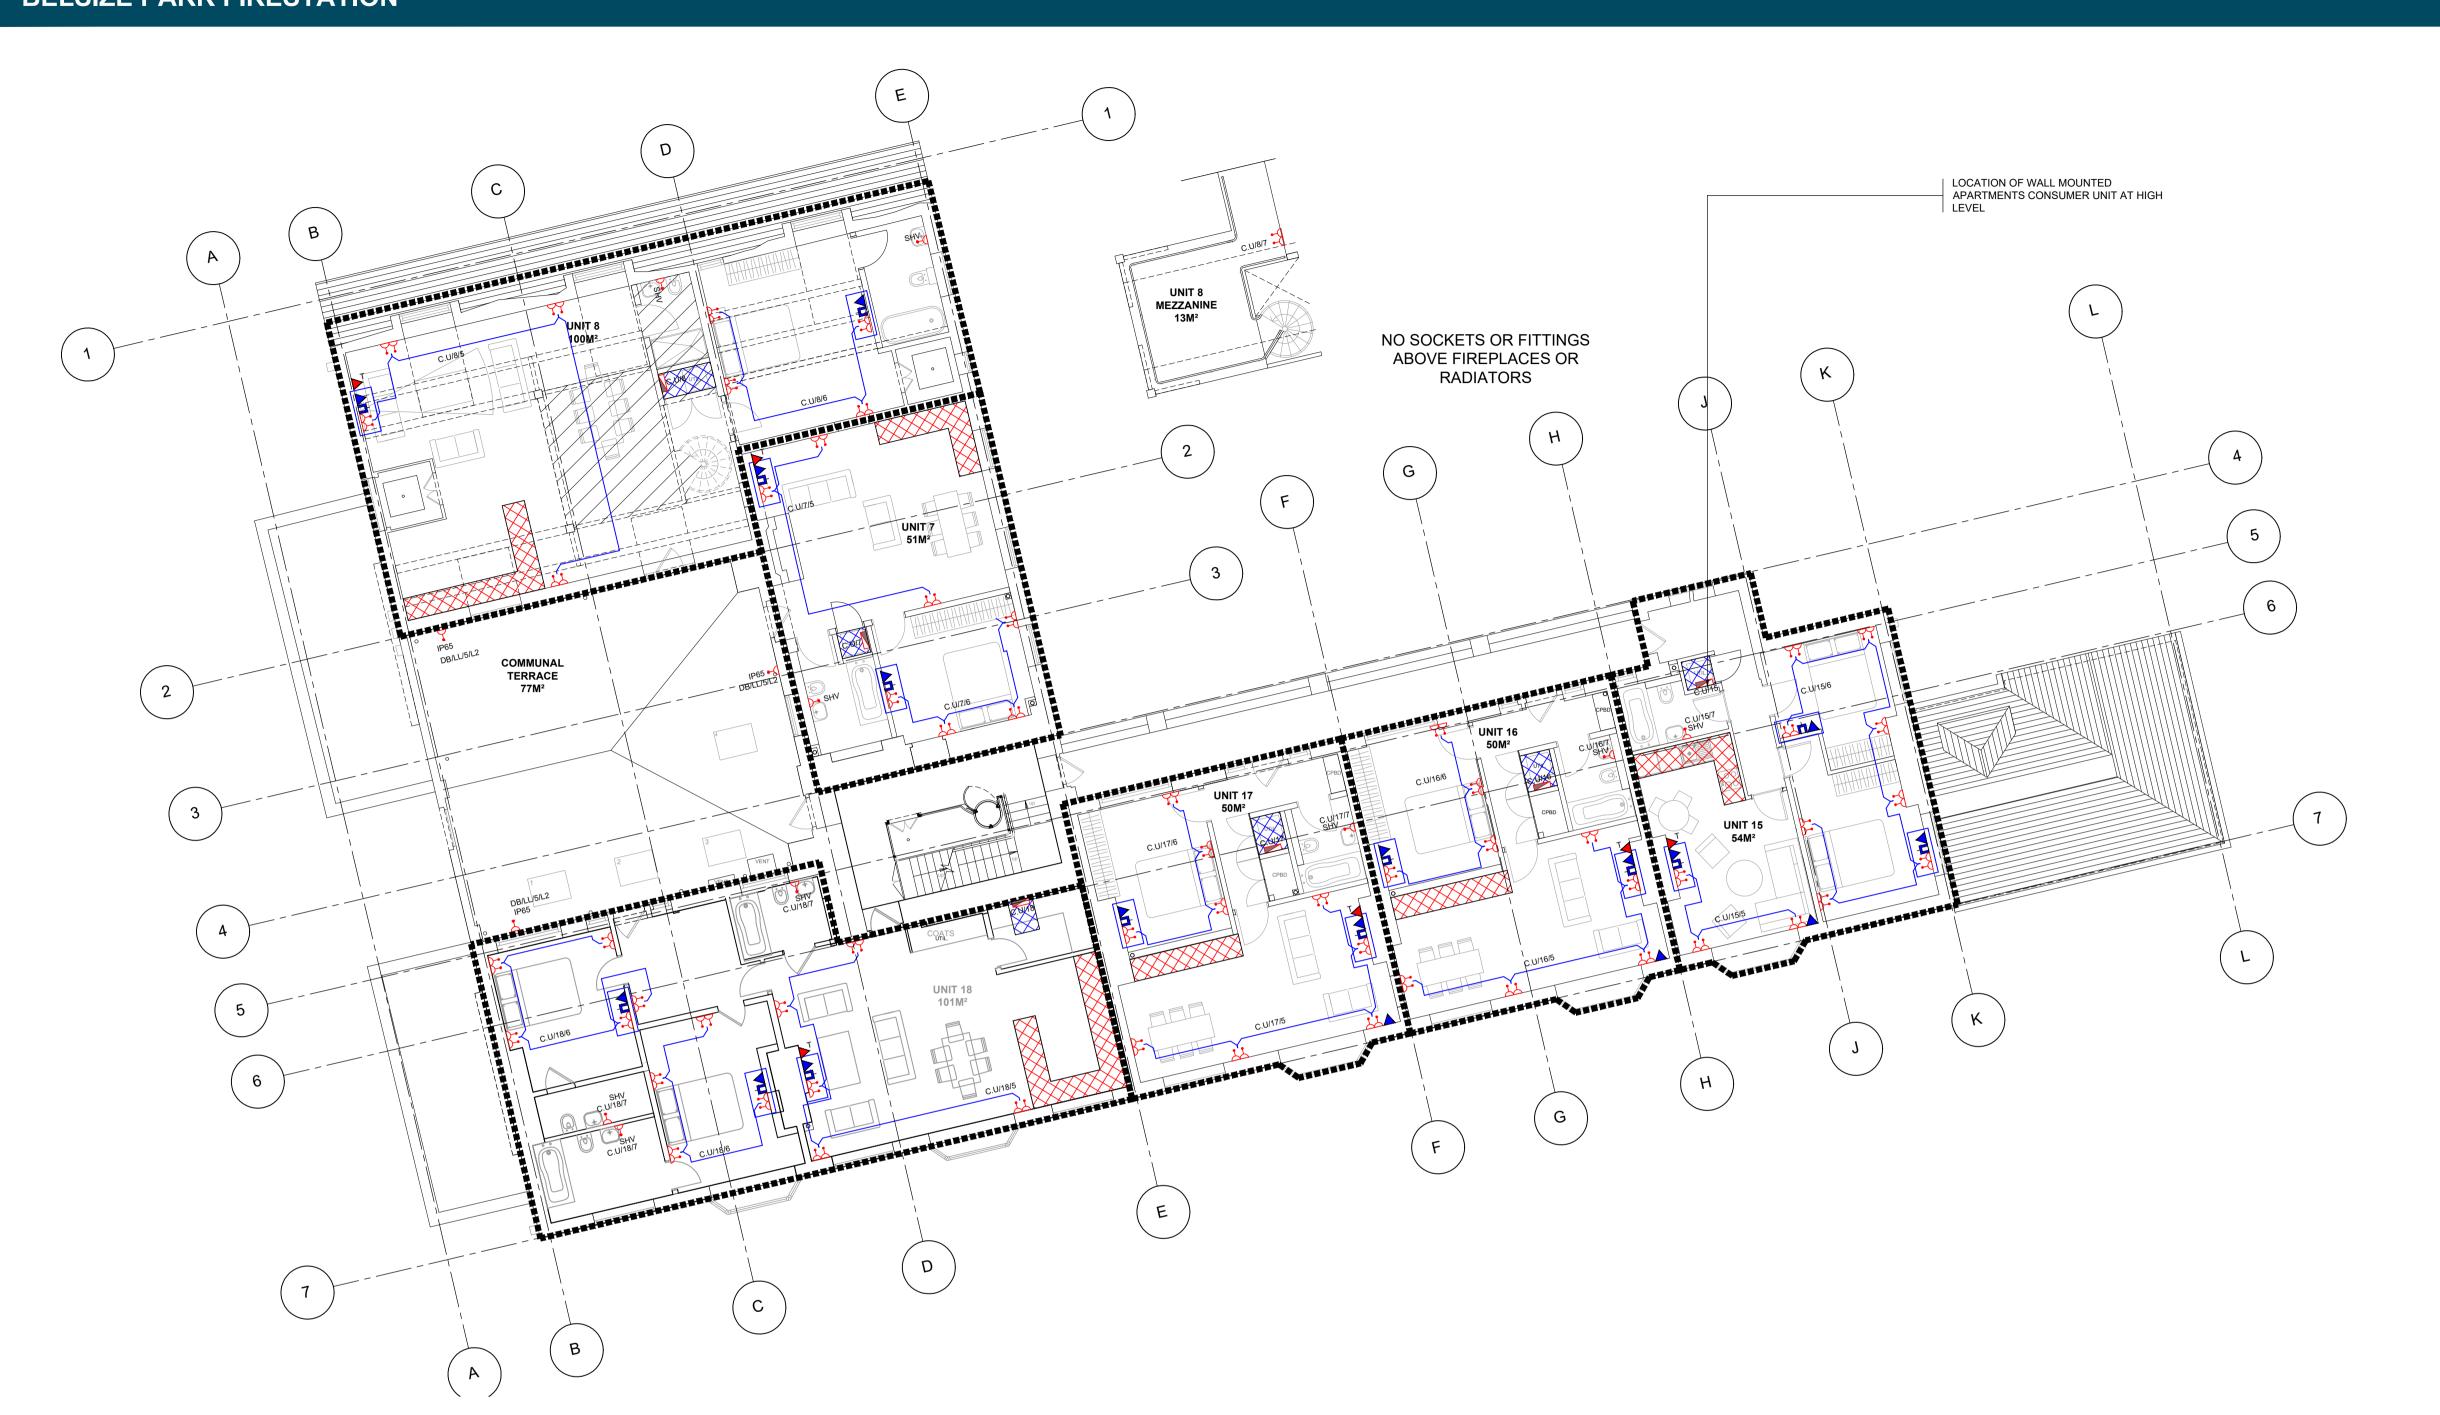

SCALE 1:25 @ A1

| DRAWING TITLE ELECTRICAL SERVICES INSTALLATION FIRST FLOOR LEVEL GENERAL SERVICES LAYOUT |            |              |                                         |  |
|------------------------------------------------------------------------------------------|------------|--------------|-----------------------------------------|--|
| SCALE S                                                                                  | SIZE<br>A1 | PROJECT REF: | DRAWING No.  L18051-IN2-00-01-DR-E-2001 |  |