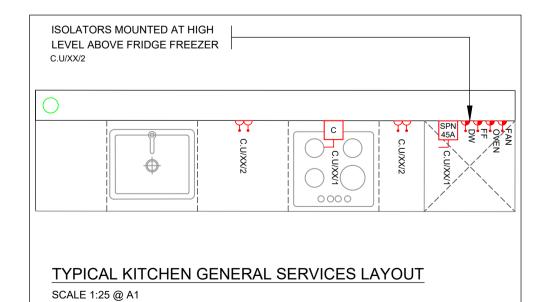

---------------|
| NOTE: ARCHITECTURAL DRAWING USED FOR COMPILATION OF IN2 DRAWING. ARCHITECTURAL DRAWING REVISION: DATE RECEIVED: 14.06.2019 |
| DATE RECEIVED : 14.00.2019                                                                                                 |







SCALE 1:25 @ A1

| DRAWING TITLE ELECTRICAL SERVICES INSTALLATION FIRST FLOOR LEVEL GENERAL SERVICES LAYOUT |            |              |                                         |  |
|------------------------------------------------------------------------------------------|------------|--------------|-----------------------------------------|--|
| SCALE S                                                                                  | SIZE<br>A1 | PROJECT REF: | DRAWING No.  L18051-IN2-00-01-DR-E-2001 |  |









| $\times \times $ | NOTE: ARCHITECTURAL DRAWING USED FOR COMPILATION OF IN2 DRAWING. |
|-----------------------------------------------------------------------------------------------------------------------------------------|------------------------------------------------------------------|
|                                                                                                                                         | ARCHITECTURAL DRAWING REVISION :<br>DATE RECEIVED : 14.06.2019   |
|                                                                                                                                         | >X >X >X >X >X                                                   |



CONSTRUCTION ISSUE

CONSTRUCTION ISSUE

DESCRIPTION

S4 18.06.2019

S4 18.10.2018

STA