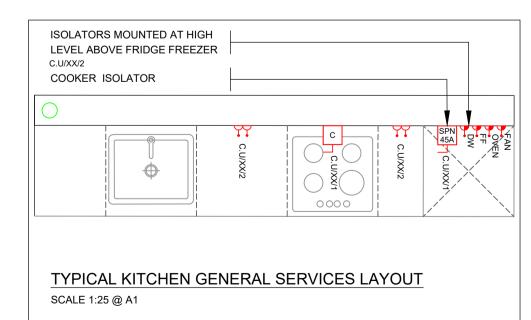

SCALE 1:25 @ A1

| DRAWING TITLE ELECTRICAL SERVICES INSTALLATION FIRST FLOOR LEVEL GENERAL SERVICES LAYOUT |            |              |                                         |  |
|------------------------------------------------------------------------------------------|------------|--------------|-----------------------------------------|--|
| SCALE S                                                                                  | SIZE<br>A1 | PROJECT REF: | DRAWING No.  L18051-IN2-00-01-DR-E-2001 |  |