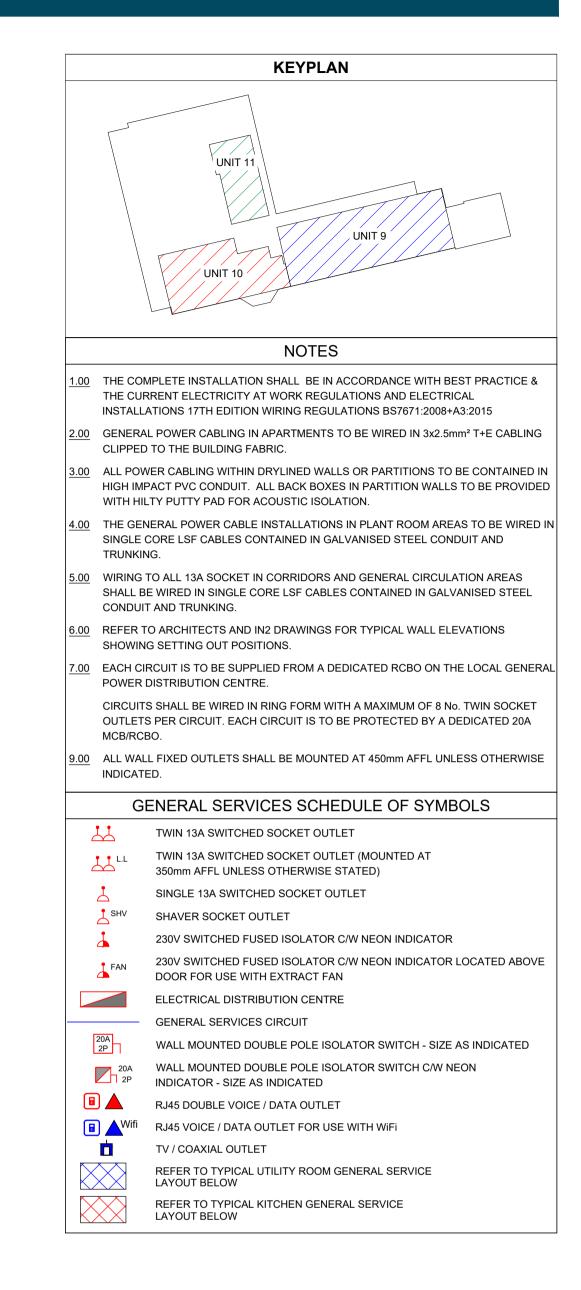

| <u> </u>                                                         |  |
|------------------------------------------------------------------|--|
| NOTE: ARCHITECTURAL DRAWING USED FOR COMPILATION OF IN2 DRAWING. |  |
| ARCHITECTURAL DRAWING REVISION :                                 |  |
| DATE RECEIVED : 14.06.2019                                       |  |
|                                                                  |  |



CONSTRUCTION ISSUE

CONSTRUCTION ISSUE

DESCRIPTION

S4 18.06.2019

S4 18.10.2018

STATUS DATE

**ENGINEERING DESIGN PARTNERSHIP** DUBLIN . ATHLONE . BELFAST . LONDON

**BELSIZE PARK FIRESTATION** 

CLIENT PLATINUM LAND DRAWING TITLE **ELECTRICAL SERVICES INSTALLATION** GROUND FLOOR LEVEL GENERAL SERVICES LAYOUT

SCALE SIZE PROJECT REF: DRAWING No. 

C2









| 4 |                               |                                                                  | / |
|---|-------------------------------|------------------------------------------------------------------|---|
|   | $\times\times\times$          | NOTE: ARCHITECTURAL DRAWING USED FOR COMPILATION OF IN2 DRAWING. |   |
|   |                               | ARCHITECTURAL DRAWING REVISION :                                 |   |
|   | $\times \times \times \times$ | DATE RECEIVED : 14.06.2019                                       |   |
|   |                               | <del>                                      </del>                |   |



CONSTRUCTION ISSUE

CONSTRUCTION ISSUE

DESCRIPTION

S4 18.06.2019

S4 18.10.2018

STATUS DATE

**ENGINEERING DESIGN PARTNERSHIP** DUBLIN