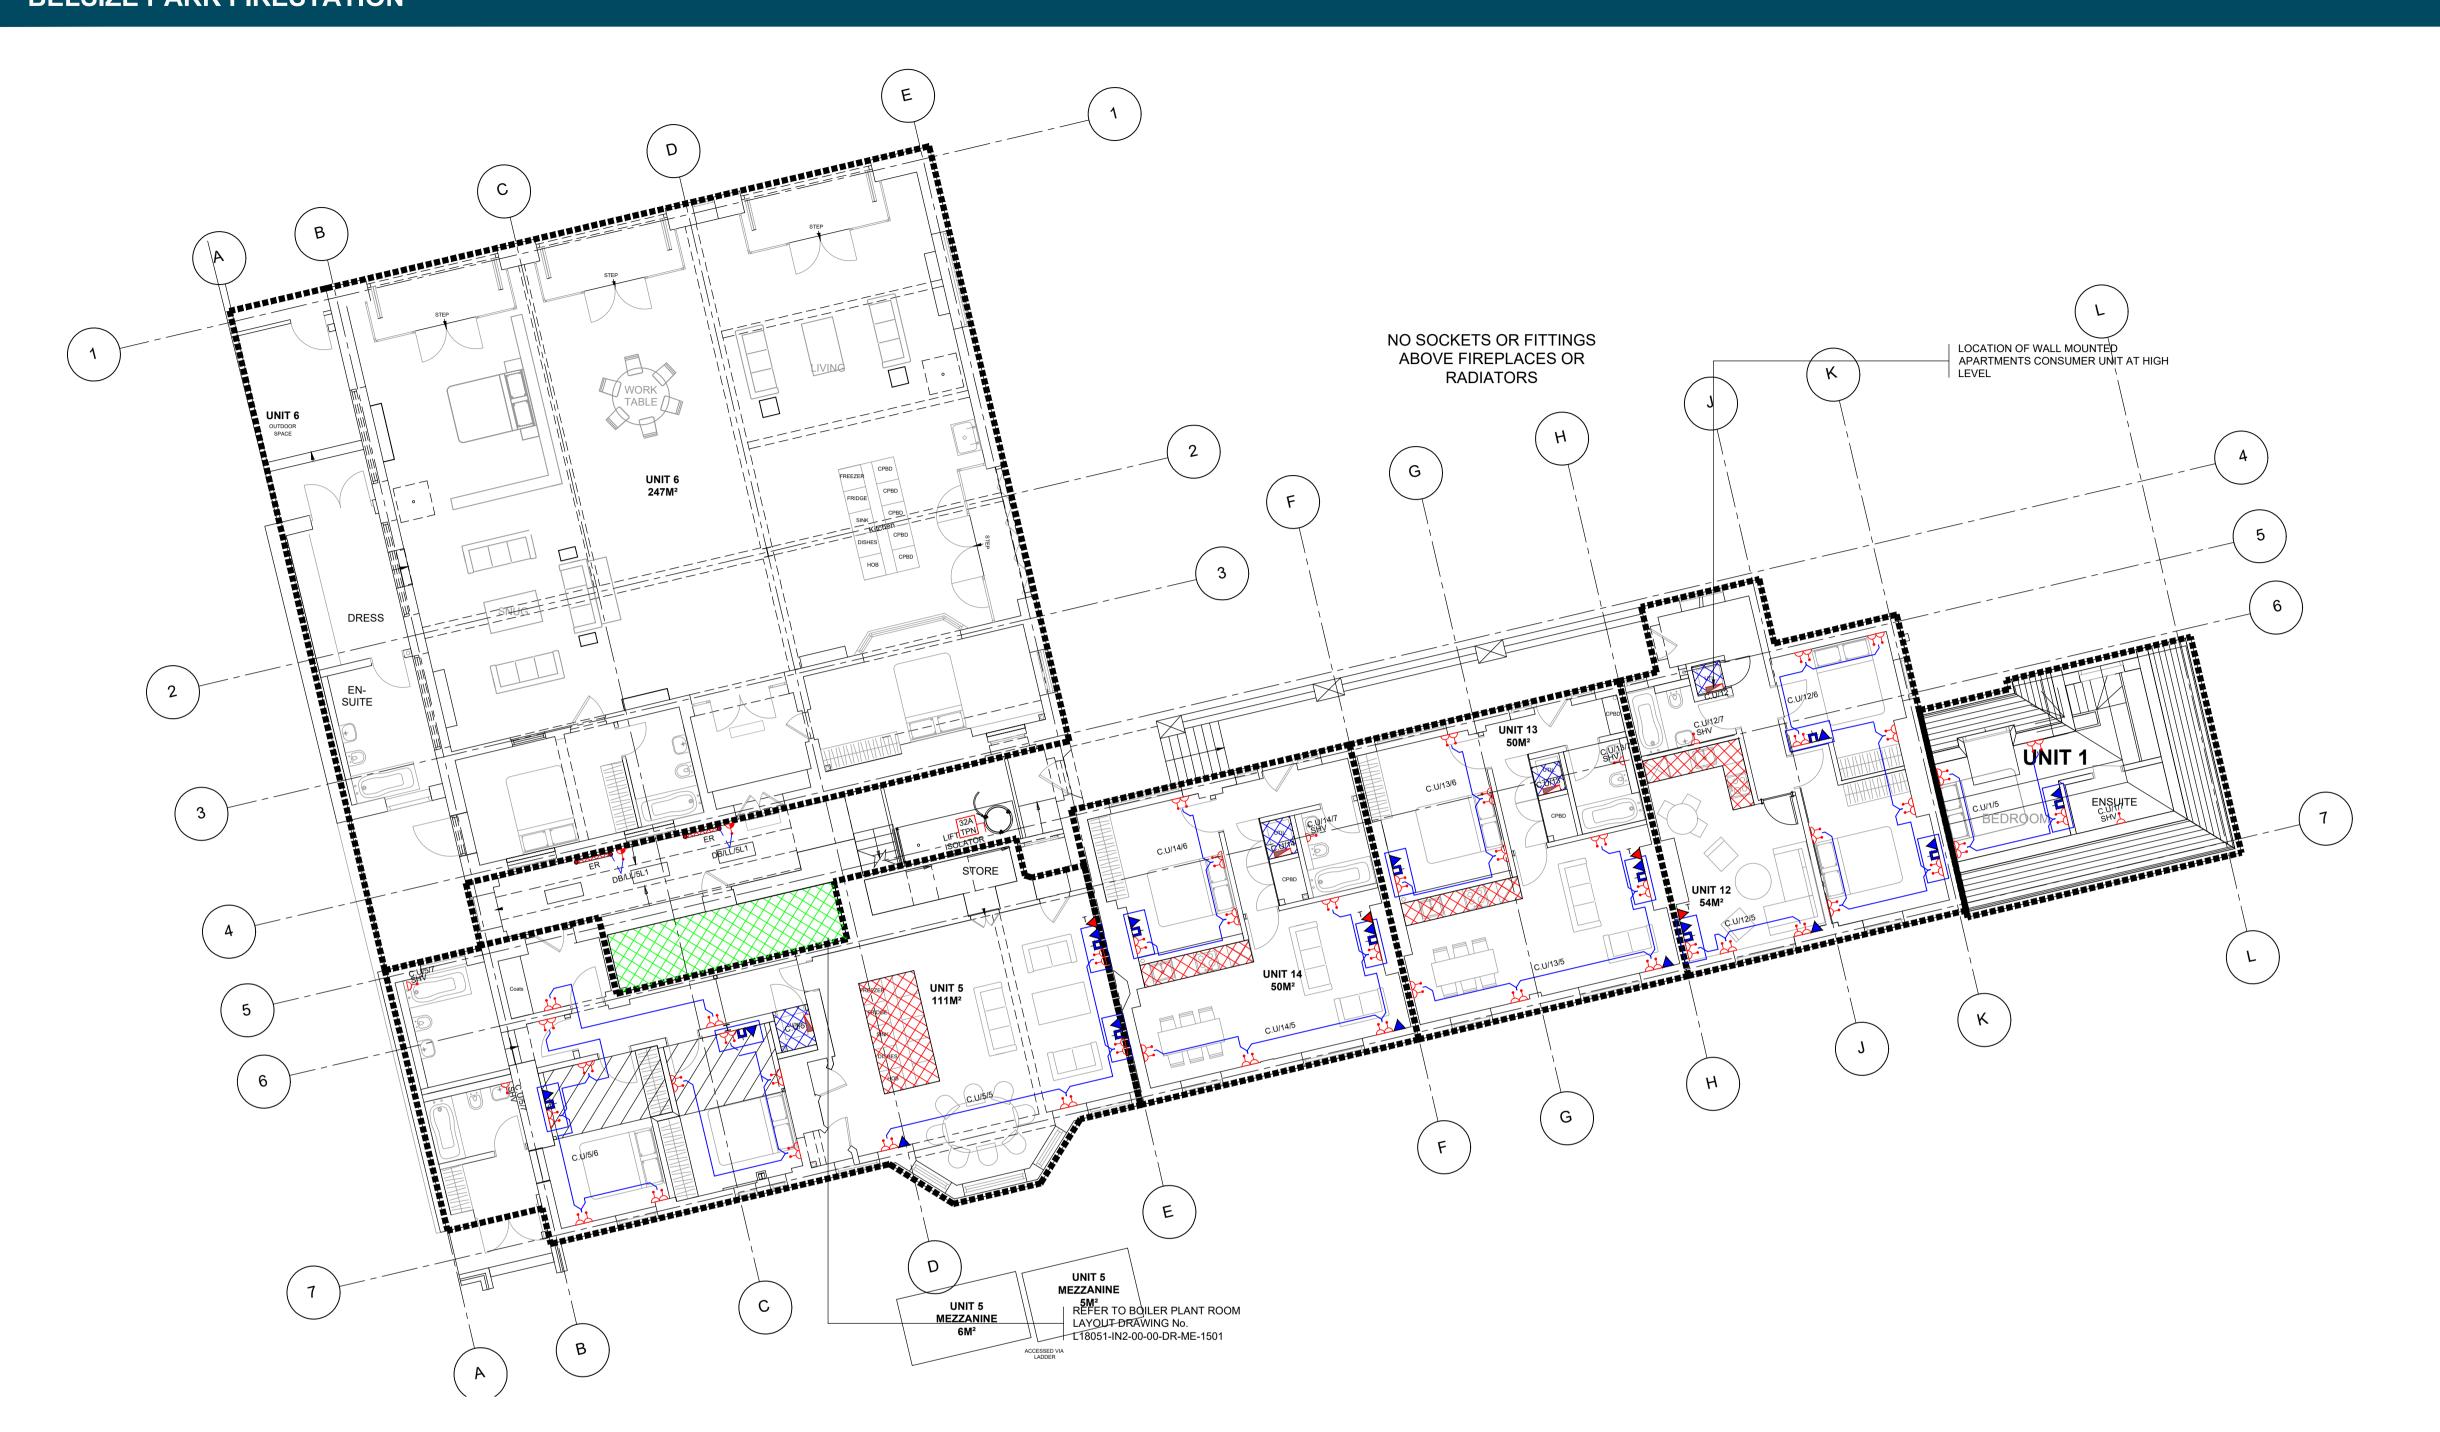

SCALE 1:25 @ A1

| DRAWING TITLE ELECTRICAL SERVICES INSTALLATION FIRST FLOOR LEVEL GENERAL SERVICES LAYOUT |            |              |                                         |  |
|------------------------------------------------------------------------------------------|------------|--------------|-----------------------------------------|--|
| SCALE S                                                                                  | SIZE<br>A1 | PROJECT REF: | DRAWING No.  L18051-IN2-00-01-DR-E-2001 |  |