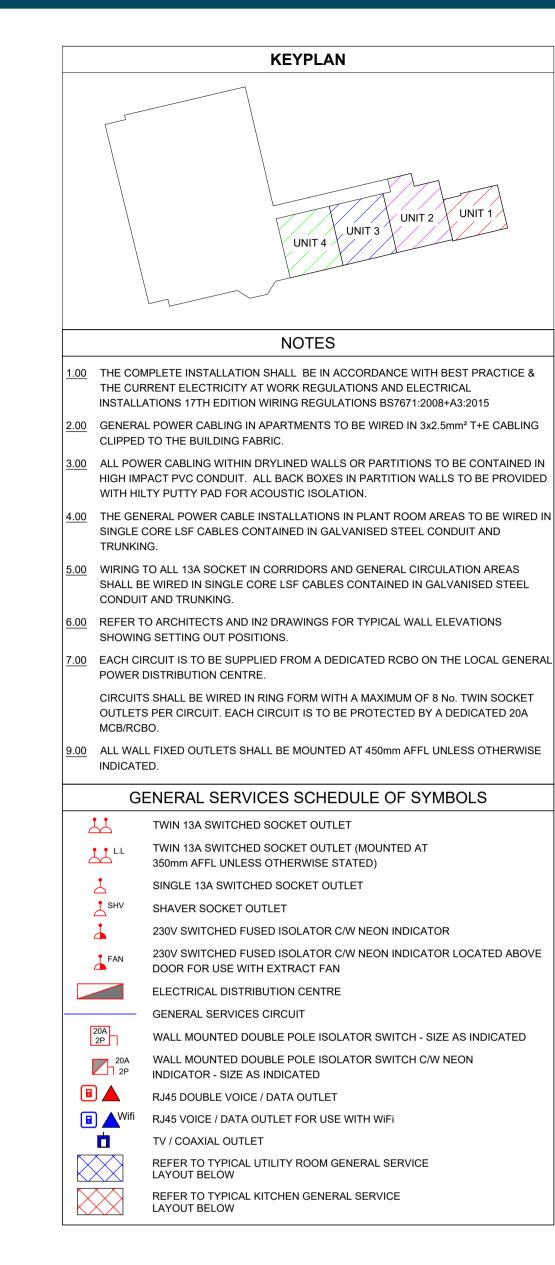

| <u> </u>                                                         |  |
|------------------------------------------------------------------|--|
| NOTE: ARCHITECTURAL DRAWING USED FOR COMPILATION OF IN2 DRAWING. |  |
| ARCHITECTURAL DRAWING REVISION :                                 |  |
| DATE RECEIVED : 14.06.2019                                       |  |
|                                                                  |  |

CONSTRUCTION ISSUE

CONSTRUCTION ISSUE

DESCRIPTION

S4 18.06.2019

S4 18.10.2018

STATUS DATE

**ENGINEERING DESIGN PARTNERSHIP** DUBLIN . ATHLONE . BELFAST . LONDON

**BELSIZE PARK FIRESTATION** 

CLIENT PLATINUM LAND DRAWING TITLE **ELECTRICAL SERVICES INSTALLATION** GROUND FLOOR LEVEL GENERAL SERVICES LAYOUT

SCALE SIZE PROJECT REF: DRAWING No. 

C2

| 4 |                               |                                                                  | / |
|---|-------------------------------|------------------------------------------------------------------|---|
|   | $\times\times\times$          | NOTE: ARCHITECTURAL DRAWING USED FOR COMPILATION OF IN2 DRAWING. |   |
|   |                               | ARCHITECTURAL DRAWING REVISION :                                 |   |
|   | $\times \times \times \times$ | DATE RECEIVED : 14.06.2019                                       |   |
|   |                               | <del>                                      </del>                |   |

CONSTRUCTION ISSUE

CONSTRUCTION ISSUE

DESCRIPTION

S4 18.06.2019

S4 18.10.2018

STATUS DATE

**ENGINEERING DESIGN PARTNERSHIP** DUBLIN . ATHLONE . BELFAST . LONDON

**BELSIZE PARK FIRESTATION** CLIENT

PLATINUM LAND

DRAWING TITLE ELECTRICAL SERVICES INSTALLATION SECOND FLOOR LEVEL GENERAL SERVICES LAYOUT

SCALE SIZE PROJECT REF: DRAWING No. 

C2

| X/X/X/X/X/X/X/X/X/X/X/X/X/X/X/X/X/X/X/                                                                                     |
|----------------------------------------------------------------------------------------------------------------------------|
| NOTE: ARCHITECTURAL DRAWING USED FOR COMPILATION OF IN2 DRAWING. ARCHITECTURAL DRAWING REVISION: DATE RECEIVED: 14.06.2019 |
| DATE RECEIVED : 14.00.2019                                                                                                 |

SCALE 1:25 @ A1

| DRAWING TITLE ELECTRICAL SERVICES INSTALLATION FIRST FLOOR LEVEL GENERAL SERVICES LAYOUT |            |              |                                         |  |
|------------------------------------------------------------------------------------------|------------|--------------|-----------------------------------------|--|
| SCALE S                                                                                  | SIZE<br>A1 | PROJECT REF: | DRAWING No.  L18051-IN2-00-01-DR-E-2001 |  |

| $\times \times $ | NOTE: ARCHITECTURAL DRAWING USED FOR COMPILATION OF IN2 DRAWING. |
|-----------------------------------------------------------------------------------------------------------------------------------------|------------------------------------------------------------------|
|                                                                                                                                         | ARCHITECTURAL DRAWING REVISION :<br>DATE RECEIVED : 14.06.2019   |
|                                                                                                                                         | >X >X >X >X >X                                                   |

CONSTRUCTION ISSUE

CONSTRUCTION ISSUE

DESCRIPTION

S4 18.06.2019

S4 18.10.2018

STATUS DATE

**BELSIZE PARK FIRESTATION** CLIENT

PLATINUM LAND

DRAWING TITLE ELECTRICAL SERVICES INSTALLATION BASEMENT LEVEL 1 GENERAL SERVICES LAYOUT

SCALE SIZE PROJECT REF: DRAWING No. 

C2